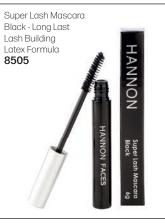

shing styling product to create a spikey look for short hair.

100ml 8492

# Sculpting Hair Gel

A firm hold styling gel for short hair.

150ml

8493



Polish Wax 50ml

10598



# HANNON - HAIR LOSS

### Scalp Therapy Treatment Mask

Anti-hair loss treatment for scalp disorders.

8494

578



### Anti-Hair Loss Capsules Daily supplement to

combat hair loss & to promote faster & healthier hair growth. 60 capsules

8496



### Hair Growth Follicle Booster

Anti hair loss treatment. Penetrates the scalp to provide the ultimate energy food for lazy hair follicles.

125ml 9648



# HANNON - TREATMENTS

Miracle Hair Treatment Dry/Brittle Hair 250ml

8495



# Leave-In Oil Treatment 60ml **10599**



### Silicone Smoothing Serum 60ml

10597





# **EYE PENCILS**











# LIQUID LINER







# LIPLINERS





# POWDER FOUNDATION - MATTE FINISH















No 3 **8514**  No 4 **8515**  No 6 **8516**  No 8 **8517**  No 10 **8518** 

Hannon

# HANNON

# BLUSHER







# **DUO EYESHADOW**



# FINISHING



### **EYESHADOW - DAY TO NIGHT**



# LIPSTICKS



# **ACCESSORIES**









**HANNON** 

Moist 24 is a potassium-rich extract derived from Imperata Cylindrica Plant Root, which is an ultimate moisturizing ingredient that keeps the skin plump & at maximum moisture levels for up to 24 hours. Stays active in your skin cells even after you have cleansed or washed your skin to actively fight & reverse the signs of aging.

### Make-Up Cleansing Milk

The easy way to remove make-up at the end of the day. A moisturizing make-up remover that removes all make-up & impurities from th