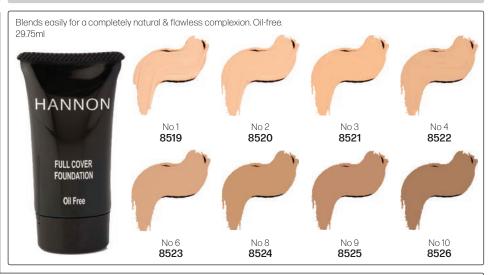

# POWDER FOUNDATION - MATTE FINISH

No 3 **8514**  No 4 **8515**  No 6 **8516**  No 8 **8517**  No 10 **8518** 

Hannon