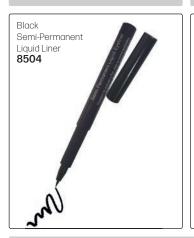

Finishing styling product to create a spikey look for short hair.

100ml 8492

# Sculpting Hair Gel

A firm hold styling gel for short hair.

150ml

8493



Polish Wax 50ml

10598



# HANNON - HAIR LOSS

### Scalp Therapy Treatment Mask

Anti-hair loss treatment for scalp disorders.

8494

578



### Anti-Hair Loss Capsules Daily supplement to

combat hair loss & to promote faster & healthier hair growth. 60 capsules

8496



### Hair Growth Follicle Booster

Anti hair loss treatment. Penetrates the scalp to provide the ultimate energy food for lazy hair follicles.

125ml 9648



# HANNON - TREATMENTS

Miracle Hair Treatment Dry/Brittle Hair 250ml

8495



# Leave-In Oil Treatment 60ml **10599**



### Silicone Smoothing Serum 60ml

10597





# **EYE PENCILS**











# LIQUID LINER







# LIPLINERS





# POWDER FOUNDATION - MATTE FINISH















No 3 **8514**  No 4 **8515**  No 6 **8516**  No 8 **8517**  No 10 **8518** 

Hannon

# HANNON

# BLUSHER







# **DUO EYESHADOW**



# FINISHING



### **EYESHADOW - DAY TO NIGHT**



# LIPSTICKS



# **ACCESSORIES**









**HANNON** 

Moist 24 is a potassium-rich extract derived from Imperata Cylindrica Plant Root, which is an ultimate moisturizing ingredient that keeps the skin plump & at maximum moisture levels for up to 24 hours. Stays active in your skin cells even after you have cleansed or washed your skin to actively fight & reverse the signs of aging.

### Make-Up Cleansing Milk

The easy way to remove make-up at the end of the day. A moisturizing make-up remover that removes all make-up & impurities fro