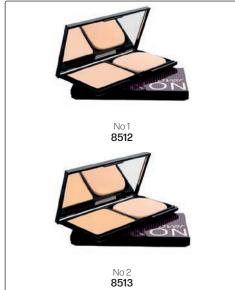

# POWDER FOUNDATION - MATTE FINISH

No 3 **8514**  No 4 **8515**  No 6 **8516**  No 8 **8517**  No 10 **8518** 

Hannon