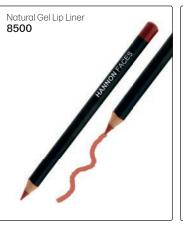

roduct to create a spikey look for short hair.

100ml 8492

# Sculpting Hair Gel

A firm hold styling gel for short hair.

150ml

8493



Polish Wax 50ml

10598



# HANNON - HAIR LOSS

### Scalp Therapy Treatment Mask

Anti-hair loss treatment for scalp disorders.

8494

578



### Anti-Hair Loss Capsules Daily supplement to

combat hair loss & to promote faster & healthier hair growth. 60 capsules

8496



### Hair Growth Follicle Booster

Anti hair loss treatment. Penetrates the scalp to provide the ultimate energy food for lazy hair follicles.

125ml 9648



# HANNON - TREATMENTS

Miracle Hair Treatment Dry/Brittle Hair 250ml

8495



# Leave-In Oil Treatment 60ml **10599**



### Silicone Smoothing Serum 60ml

10597





# **EYE PENCILS**











# LIQUID LINER







# LIPLINERS





# POWDER FOUNDATION - MATTE FINISH















No 3 **8514**  No 4 **8515**  No 6 **8516**  No 8 **8517**  No 10 **8518** 

Hannon

# HANNON

# BLUSHER







# **DUO EYESHADOW**



# FINISHING



### **EYESHADOW - DAY TO NIGHT**



# LIPSTICKS



# **ACCESSORIES**









**HANNON** 

Moist 24 is a potassium-rich extract derived from Imperata Cylindrica Plant Root, which is an ultimate moisturizing ingredient that keeps the skin plump & at maximum moisture levels for up to 24 hours. Stays active in your skin cells even after you have cleansed or washed your skin to actively fight & reverse the signs of aging.

### Make-Up Cleansing Milk

The easy way to remove make-up at the end of the day. A moisturizing make-up remover that removes all make-up & impurities from the skin, leaving