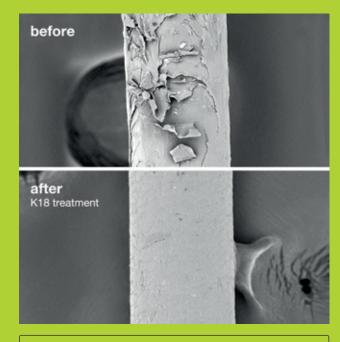

THE DIFFERENCE - Until now, hair care products covered up damage with conditioning treatments that coat the hair in oils, bringing superficial hydration & sheen. Repair treatments patch damage like internal glue – strong but brittle – but provide temporary results. The answer is K18. For all hair types, for every generation. A new frontier in the hair industry - & it heals hair in just 4 minutes.

THE MORE DAMAGED THE HAIR, THE MORE DRAMATIC THE RESULTS.

K18 is the first product that actually heals your hair from the inside out. K18 is clinically proven to undo hair damage caused by chemical services, thermal styling, mechanical styling, & environmental damage. Damage is universal, & now lasting repair can be too. Now you can achieve any look, & do it in one appointment. K18 can be used immediately after any chemical service to repair damage caused by the service.

### **REASONS TO BELIEVE** Clinical study results

clinically proven to reverse hair damage in 4 minutes with just one salon treatment, hair is restored to

> 91% original strength\* 94% original elasticity