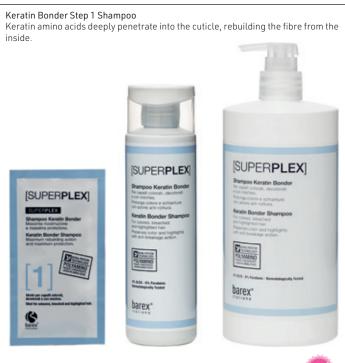

### SUPERPLEX KERATIN BONDER

To finish off the service at the hair salon, use two specific products for bleached, colored & highlighted hair and the service at the hair salon, use two specific products for bleached, colored & highlighted hair salon, use two specific products for bleached, colored & highlighted hair salon, use two specific products for bleached, colored & highlighted hair salon, use two specific products for bleached, colored & highlighted hair salon, use two specific products for bleached, colored & highlighted hair salon, use two specific products for bleached, colored & highlighted hair salon, use two specific products for bleached, colored & highlighted hair salon, use two specific products for bleached, colored & highlighted hair salon, use two specific products for bleached, colored & highlighted hair salon, use two specific products for bleached, colored & highlighted hair salon, use two specific products for bleached, colored & highlighted hair salon, use two specific products for bleached, colored & highlighted hair salon, use the salon of the

750ml

16964

13547

12ml sachet

250ml

A professional hair care system of hair-saving lightening & after-lightening infused with Keratin Bonder.