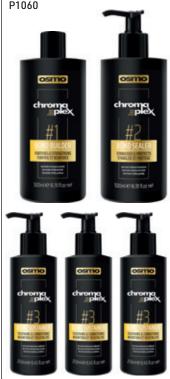

### #1 BOND BUILDER

Fortifies & Strengthens - Designed to provide optimal strengthening & anti-breakage benefits when mixed with any professional bleach/color formula.

500ml 16762

### #2 BOND SEALER

Stabilises & Protects - A protective, nurturing treatment cream that stabilises the strengthened bonds formed in STEP 1. Helps seal the hair shaft for smoother, sleeker, more vibrant color results.

### #3 BOND SUSTAINER

Sustains & Conditions - An ultraconditioning, twice weekly, at-home treatment with Fibre Bond Technology designed to maintain hair strength, with sensational shine & suppleness in-between salon appointments. 250ml

P1060