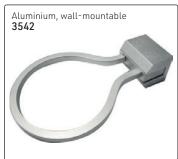

# **DRYER ACCESSORIES**

Slimline nozzle attachment, clips on any nozzle (not included) for any dryer, in order to direct the heat onto the hair. For smoother blow-drying 2 pieces/set, 60mm long 12108