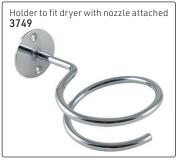

# **DRYER ACCESSORIES**

Slimline nozzle attachment, clips on any nozzle (not included) for any dryer, in order to direct the heat onto the hair. For smoother blow-drying 2 pieces/set, 60mm long 12108