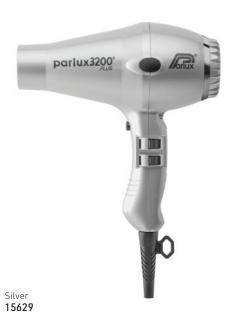

The technological restyling of the Parlux  $3200^{\circ}$  PLUS combines the power associated with a new one suction concept, ensuring quieter & fast drying. Redesigned for an even more professional experience.

Equipped with 2 nozzles with a secure, precise & quick adhesion. One for a perfect setting of the hair & the other for fast drying.

# MANAGEABLE

Ergonomic handle for more balance & comfort of use.

Diffuser for 3200 PLUS

15630

Hair Dryers

Superior performance, higher power & longer lifespan

- 2200 Watt
- Longer life: 2500 hours
- Less noise incorporated silencer
- 2 speeds, 4 temperatures
- 2 nozzles included
- Eco-friendly Ionic & Ceramic
- technology
- Lightweight at 456g • 2.8m cord