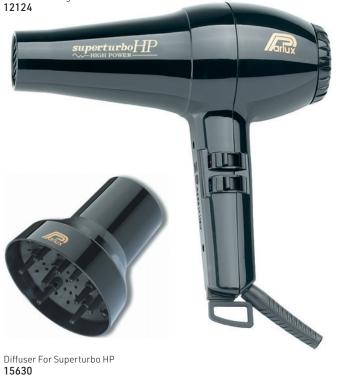

ADVANCE

Spare nozzles x 2 (large & small) 13692

Diffuser for Parlux Advance Light 12214

PARLUX SUPERTURBO HP

#### Exclusive to HH&B

- High power at 2400 WattLifespan of over 1800 hours
- 84 Cubic meters/hour for fast drying time
- 2 speeds, 4 temperatures
- 2 nozzles included
- 3 meter strong cable

Specifically designed to meet the requirements of the modern barber shops. Vintage design & polished graphite finish.