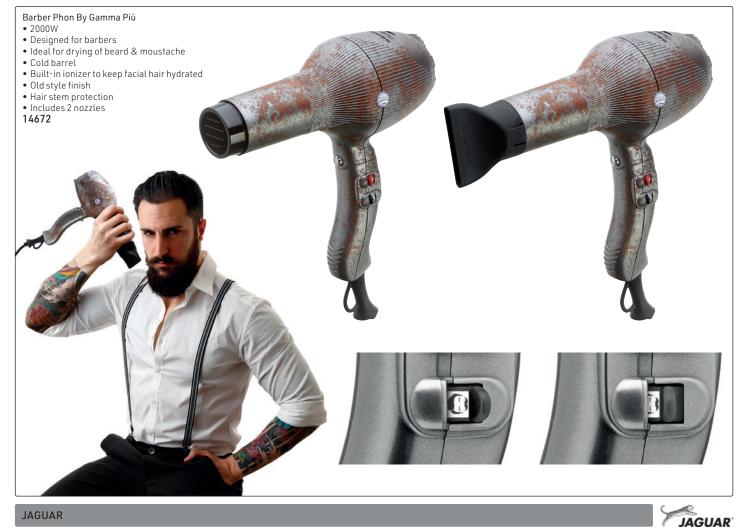

#### Exclusive to HH&B

- High power at 2400 WattLifespan of over 1800 hours
- 84 Cubic meters/hour for fast drying time
- 2 speeds, 4 temperatures
- 2 nozzles included
- 3 meter strong cable

Specifically designed to meet the requirements of the modern barber shops. Vintage design & polished graphite finish.