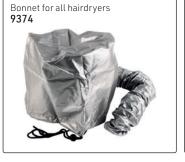

# **DRYER ACCESSORIES**

Slimline nozzle attachment, clips on any nozzle (not included) for any dryer, in order to direct the heat onto the hair. For smoother blow-drying 2 pieces/set, 60mm long 12108