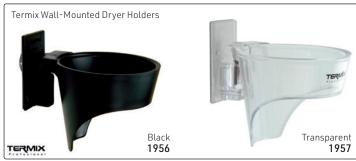

# **DRYER ACCESSORIES**

Slimline nozzle attachment, clips on any nozzle (not included) for any dryer, in order to direct the heat onto the hair. For smoother blow-drying 2 pieces/set, 60mm long 12108