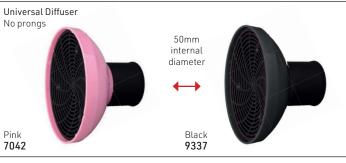

# **DRYER ACCESSORIES**

Slimline nozzle attachment, clips on any nozzle (not included) for any dryer, in order to direct the heat onto the hair. For smoother blow-drying 2 pieces/set, 60mm long 12108