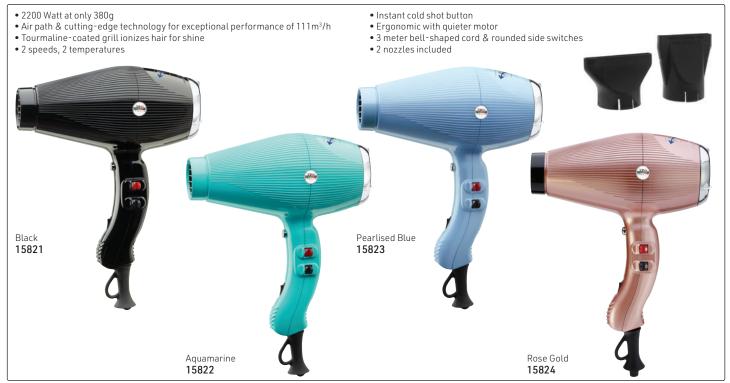

IC & IONIC





# PARLUX 385 POWERLIGHT













#### Magic Sense Diffuser

A revolutionary way to dry curls & style hair. The size & openings have been designed to create the perfect temperature & airflow combination for quicker drying, better curls & less frizz. Its external cover & anti-heating design makes it more comfortable & safe to use. The 15 massaging prongs stimulate the scalp as you dry. Fits all Parlux hairdryers, except the Parlux 385 & Parlux 3500.



Melody Silencer, to be placed on back of dryer to signficantly reduce noise. Small, light & easy to install. Can be used on all Parlux dryers. 6679

VERY IMPORTANT! - Keep filter of hairdryer clean; normally clean at least once a day. Your dryer will last much longer.

# GAMMA PIÙ ARIA - 100% Italian Design & Technology



















Spare Nozzles

#### HD3900, Black • 1900W

- Air Plus System for powerful airflow
- 2 speeds



# **DRYER ACCESSORIES**





































Slimline nozzle attachment, clips on any nozzle (not included) for any dryer, in order to direct the heat onto the hair. For smoother blow-drying 2 pieces/set, 60mm long 12108