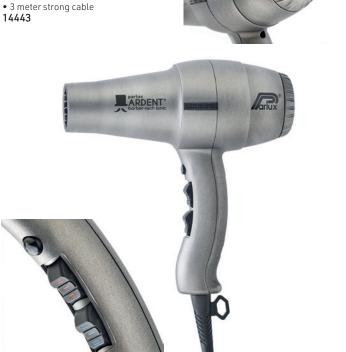

#### Exclusive to HH&B

- High power at 2400 WattLifespan of over 1800 hours
- 84 Cubic meters/hour for fast drying time
- 2 speeds, 4 temperatures
- 2 nozzles included
- 3 meter strong cable

Specifically designed to meet the requirements of the modern barber shops. Vintage design & polished graphite finish.