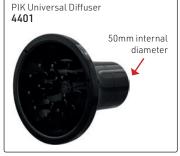

# **DRYER ACCESSORIES**

Slimline nozzle attachment, clips on any nozzle (not included) for any dryer, in order to direct the heat onto the hair. For smoother blow-drying 2 pieces/set, 60mm long 12108