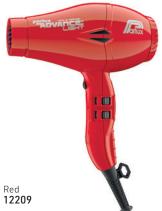

ADVANCE

Spare nozzles x 2 (large & small) 13692

Diffuser for Parlux Advance Light 12214

PARLUX SUPERTURBO HP