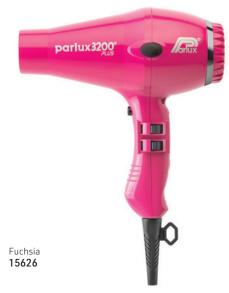

The technological restyling of the Parlux  $3200^{\circ}$  PLUS combines the power associated with a new one suction concept, ensuring quieter & fast drying. Redesigned for an even more professional experience.

Equipped with 2 nozzles with a secure, precise & quick adhesion. One for a perfect setting of the hair & the other for fast drying.

# **LIGHT WEIGHT**

Reducing the weight of all the components has created an exceptionally light hairdryer for maximum comfort.

- 1900W
- Long life of over 2000 hours
- 2 speeds, 4 temperatures
- Instant cold shot button
- 2.8m cable

# **NEW ASPIRATION**

Designed to optimize drying thanks to a greater air flow.

# MANAGEABLE

Ergonomic handle for more balance & comfort of use.

Diffuser for 3200 PLUS

15630

Hair Dryers

Superior performance, higher power & longer lifespan

- 2200 Watt
- Longer life: 2500 hours
- Less noise incorporated silencer
- 2 speeds, 4 temperatures
- 2 nozzles included
- Eco-friendly Ionic & Ceramic
- technology
- Lightweight at 456g • 2.8m cord