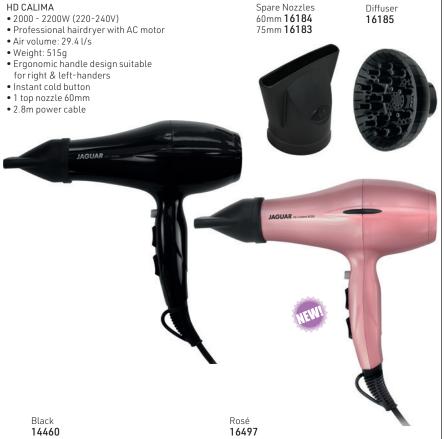

# PARLUX 385 POWERLIGHT













#### Magic Sense Diffuser

A revolutionary way to dry curls & style hair. The size & openings have been designed to create the perfect temperature & airflow combination for quicker drying, better curls & less frizz. Its external cover & anti-heating design makes it more comfortable & safe to use. The 15 massaging prongs stimulate the scalp as you dry. Fits all Parlux hairdryers, except the Parlux 385 & Parlux 3500.



Melody Silencer, to be placed on back of dryer to signficantly reduce noise. Small, light & easy to install. Can be used on all Parlux dryers. 6679

VERY IMPORTANT! - Keep filter of hairdryer clean; normally clean at least once a day. Your dryer will last much longer.

# GAMMA PIÙ ARIA - 100% Italian Design & Technology



















Spare Nozzles

#### HD3900, Black • 1900W

- Air Plus System for powerful airflow
- 2 speeds



# **DRYER ACCESSORIES**





































Slimline nozzle attachment, clips on any nozzle (not included) for any dryer, in order to direct the heat onto the hair. For smoother blow-drying 2 pieces/set, 60mm long 12108