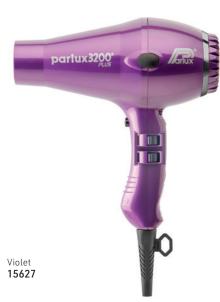

The technological restyling of the Parlux  $3200^{\circ}$  PLUS combines the power associated with a new one suction concept, ensuring quieter & fast drying. Redesigned for an even more professional experience.

Equipped with 2 nozzles with a secure, precise & quick adhesion. One for a perfect setting of the hair & the other for fast drying.

# MANAGEABLE

Ergonomic handle for more balance & comfort of use.

Diffuser for 3200 PLUS

15630

Hair Dryers

Superior performance, higher power & longer lifespan

- 2200 Watt
- Longer life: 2500 hours
- Less noise incorporated silencer
- 2 speeds, 4 temperatures
- 2 nozzles included
- Eco-friendly Ionic & Ceramic
- technology
- Lightweight at 456g • 2.8m cord