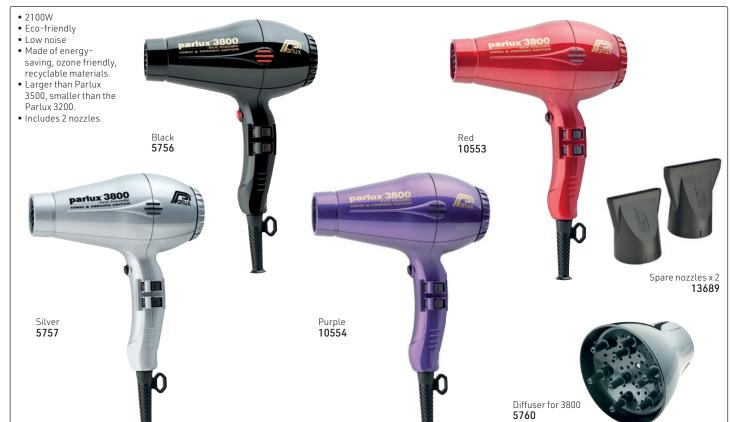

s
- Less noise incorporated silencer
- 2 speeds, 4 temperatures
- 2 nozzles included
- Eco-friendly Ionic & Ceramic
- technology
- Lightweight at 456g • 2.8m cord





ADVANCE





Spare nozzles x 2 (large & small) 13692



Diffuser for Parlux Advance Light 12214







PARLUX SUPERTURBO HP







#### Exclusive to HH&B

- High power at 2400 WattLifespan of over 1800 hours
- 84 Cubic meters/hour for fast drying time
- 2 speeds, 4 temperatures
- 2 nozzles included
- 3 meter strong cable



Specifically designed to meet the requirements of the modern barber shops. Vintage design & polished graphite finish.

- 1800 Watt
- 2 speeds, 4 temperatures
- Lifespan of over 2000 hours
- Air Ionizer Tech ionic technology
- Anti-heating front body
- 1 nozzle included



# PARLUX 3800 CERAMIC & IONIC





# PARLUX 385 POWERLIGHT













#### Magic Sense Diffuser

A revolutionary way to dry curls & style hair. The size & openings have been designed to create the perfect temperature & airflow combination for quicker drying, better curls & less frizz. Its external cover & anti-heating design makes it more comfortable & safe to use. The 15 massaging prongs stimulate the scalp as you dry. Fits all Parlux hairdryers, except the Parlux 385 & Parlux 3500.



Melody Silencer, to be placed on back of dryer to signficantly reduce noise. Small, light & easy to install. Can be used on all Parlux dryers. 6679

VERY IMPORTANT! - Keep filter of hairdryer clean; normally clean at least once a day. Your dryer will last much longer.

# GAMMA PIÙ ARIA - 100% Italian Design & Technology