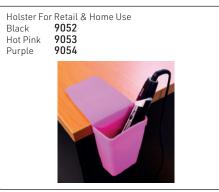

been designed to create the perfect temperature & airflow combination for quicker drying, better curls & less frizz. Its external cover & anti-heating design makes it more comfortable & safe to use. The 15 massaging prongs stimulate the scalp as you dry. Fits all Parlux hairdryers, except the Parlux 385 & Parlux 3500.



Melody Silencer, to be placed on back of dryer to signficantly reduce noise. Small, light & easy to install. Can be used on all Parlux dryers. 6679

VERY IMPORTANT! - Keep filter of hairdryer clean; normally clean at least once a day. Your dryer will last much longer.

# GAMMA PIÙ ARIA - 100% Italian Design & Technology



















Spare Nozzles

#### HD3900, Black • 1900W

- Air Plus System for powerful airflow
- 2 speeds



# **DRYER ACCESSORIES**





































Slimline nozzle attachment, clips on any nozzle (not included) for any dryer, in order to direct the heat onto the hair. For smoother blow-drying 2 pieces/set, 60mm long 12108