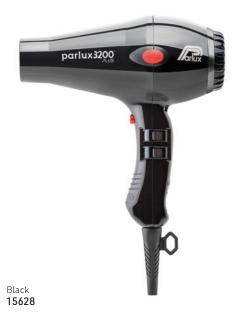

The technological restyling of the Parlux  $3200^{\circ}$  PLUS combines the power associated with a new one suction concept, ensuring quieter & fast drying. Redesigned for an even more professional experience.

Equipped with 2 nozzles with a secure, precise & quick adhesion. One for a perfect setting of the hair & the other for fast drying.

# MANAGEABLE

Ergonomic handle for more balance & comfort of use.

Diffuser for 3200 PLUS

15630

Hair Dryers

Superior performance, higher power & longer lifespan

- 2200 Watt
- Longer life: 2500 hours
- Less noise incorporated silencer
- 2 speeds, 4 temperatures
- 2 nozzles included
- Eco-friendly Ionic & Ceramic
- technology
- Lightweight at 456g • 2.8m cord