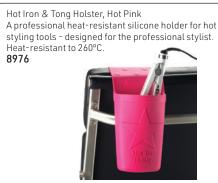

ve been designed to create the perfect temperature & airflow combination for quicker drying, better curls & less frizz. Its external cover & anti-heating design makes it more comfortable & safe to use. The 15 massaging prongs stimulate the scalp as you dry. Fits all Parlux hairdryers, except the Parlux 385 & Parlux 3500.



Melody Silencer, to be placed on back of dryer to signficantly reduce noise. Small, light & easy to install. Can be used on all Parlux dryers. 6679

VERY IMPORTANT! - Keep filter of hairdryer clean; normally clean at least once a day. Your dryer will last much longer.

# GAMMA PIÙ ARIA - 100% Italian Design & Technology



















Spare Nozzles

#### HD3900, Black • 1900W

- Air Plus System for powerful airflow
- 2 speeds



# **DRYER ACCESSORIES**





































Slimline nozzle attachment, clips on any nozzle (not included) for any dryer, in order to direct the heat onto the hair. For smoother blow-drying 2 pieces/set, 60mm long 12108