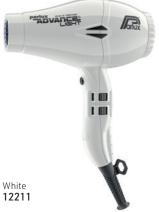

ADVANCE

Spare nozzles x 2 (large & small) 13692

Diffuser for Parlux Advance Light 12214

PARLUX SUPERTURBO HP