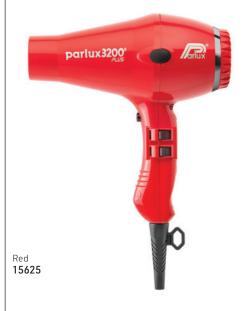

The technological restyling of the Parlux  $3200^{\circ}$  PLUS combines the power associated with a new one suction concept, ensuring quieter & fast drying. Redesigned for an even more professional experience.

Equipped with 2 nozzles with a secure, precise & quick adhesion. One for a perfect setting of the hair & the other for fast drying.

# **LIGHT WEIGHT**

Reducing the weight of all the components has created an exceptionally light hairdryer for maximum comfort.

- 1900W
- Long life of over 2000 hours
- 2 speeds, 4 temperatures
- Instant cold shot button
- 2.8m cable

# **NEW ASPIRATION**

Designed to optimize drying thanks to a greater air flow.

# MANAGEABLE

Ergonomic handle for more balance & comfort of use.

Diffuser for 3200 PLUS

15630

Hair Dryers

Superior performance, higher power & longer lifespan

- 2200 Watt
- Longer life: 2500 hours
- Less noise incorporated silencer
- 2 speeds, 4 temperatures
- 2 nozzles included
- Eco-friendly Ionic & Ceramic
- technology
- Lightweight at 456g • 2.8m cord