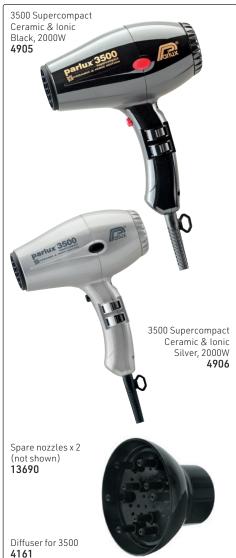

# PARLUX 3800 CERAMIC & IONIC

#### Magic Sense Diffuser

A revolutionary way to dry curls & style hair. The size & openings have been designed to create the perfect temperature & airflow combination for quicker drying, better curls & less frizz. Its external cover & anti-heating design makes it more comfortable & safe to use. The 15 massaging prongs stimulate the scalp as you dry. Fits all Parlux hairdryers, except the Parlux 385 & Parlux 3500.