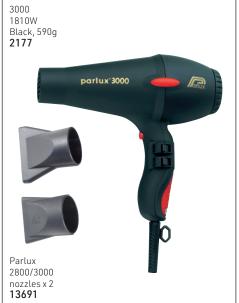

r
- 2 speeds, 4 temperatures
- 2 nozzles included
- Eco-friendly Ionic & Ceramic
- technology
- Lightweight at 456g • 2.8m cord





ADVANCE





Spare nozzles x 2 (large & small) 13692



Diffuser for Parlux Advance Light 12214







PARLUX SUPERTURBO HP







#### Exclusive to HH&B

- High power at 2400 WattLifespan of over 1800 hours
- 84 Cubic meters/hour for fast drying time
- 2 speeds, 4 temperatures
- 2 nozzles included
- 3 meter strong cable



Specifically designed to meet the requirements of the modern barber shops. Vintage design & polished graphite finish.

- 1800 Watt
- 2 speeds, 4 temperatures
- Lifespan of over 2000 hours
- Air Ionizer Tech ionic technology
- Anti-heating front body
- 1 nozzle included



# PARLUX 3800 CERAMIC & IONIC





# PARLUX 385 POWERLIGHT













#### Magic Sense Diffuser

A revolutionary way to dry curls & style hair. The size & openings have been designed to create the perfect temperature & airflow combination for quicker drying, better curls & less frizz. Its external cover & anti-heating design makes it more comfortable & safe to use. The 15 massaging prongs stimulate the scalp as you dry. Fits all Parlux hairdryers, except the Parlux 385 & Parlux 3500.



Melody Silencer, to be placed on back of dryer to signficantly reduce noise. Small, light & easy to install. Can be used on all Parlux dryers. 6679

VERY IMPORTANT! - Keep filter of hairdryer clean; normally clean at least once a day. Your dryer will last much longer.

# GAMMA PIÙ ARIA - 100% Italian Design & Technology



















Spare Nozzles

#### HD3900, Black