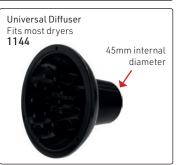

ed to create the perfect temperature & airflow combination for quicker drying, better curls & less frizz. Its external cover & anti-heating design makes it more comfortable & safe to use. The 15 massaging prongs stimulate the scalp as you dry. Fits all Parlux hairdryers, except the Parlux 385 & Parlux 3500.



Melody Silencer, to be placed on back of dryer to signficantly reduce noise. Small, light & easy to install. Can be used on all Parlux dryers. 6679

VERY IMPORTANT! - Keep filter of hairdryer clean; normally clean at least once a day. Your dryer will last much longer.

# GAMMA PIÙ ARIA - 100% Italian Design & Technology



















Spare Nozzles

#### HD3900, Black • 1900W

- Air Plus System for powerful airflow
- 2 speeds



# **DRYER ACCESSORIES**





































Slimline nozzle attachment, clips on any nozzle (not included) for any dryer, in order to direct the heat onto the hair. For smoother blow-drying 2 pieces/set, 60mm long 12108