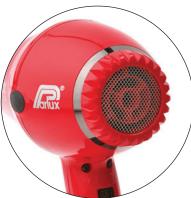

# MANAGEABLE

Ergonomic handle for more balance & comfort of use.

Diffuser for 3200 PLUS

15630

Hair Dryers

Superior performance, higher power & longer lifespan

- 2200 Watt
- Longer life: 2500 hours
- Less noise incorporated silencer
- 2 speeds, 4 temperatures
- 2 nozzles included
- Eco-friendly Ionic & Ceramic
- technology
- Lightweight at 456g • 2.8m cord