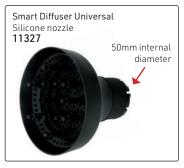

gned to create the perfect temperature & airflow combination for quicker drying, better curls & less frizz. Its external cover & anti-heating design makes it more comfortable & safe to use. The 15 massaging prongs stimulate the scalp as you dry. Fits all Parlux hairdryers, except the Parlux 385 & Parlux 3500.



Melody Silencer, to be placed on back of dryer to signficantly reduce noise. Small, light & easy to install. Can be used on all Parlux dryers. 6679

VERY IMPORTANT! - Keep filter of hairdryer clean; normally clean at least once a day. Your dryer will last much longer.

# GAMMA PIÙ ARIA - 100% Italian Design & Technology



















Spare Nozzles

#### HD3900, Black • 1900W

- Air Plus System for powerful airflow
- 2 speeds



# **DRYER ACCESSORIES**





































Slimline nozzle attachment, clips on any nozzle (not included) for any dryer, in order to direct the heat onto the hair. For smoother blow-drying 2 pieces/set, 60mm long 12108