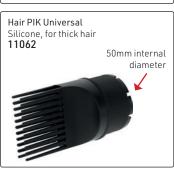

# **DRYER ACCESSORIES**

Slimline nozzle attachment, clips on any nozzle (not included) for any dryer, in order to direct the heat onto the hair. For smoother blow-drying 2 pieces/set, 60mm long 12108