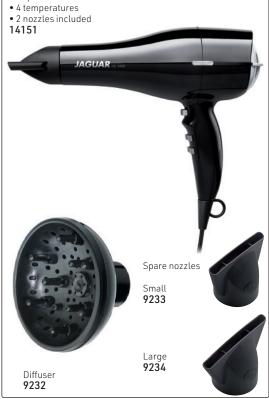

ls & style hair. The size & openings have been designed to create the perfect temperature & airflow combination for quicker drying, better curls & less frizz. Its external cover & anti-heating design makes it more comfortable & safe to use. The 15 massaging prongs stimulate the scalp as you dry. Fits all Parlux hairdryers, except the Parlux 385 & Parlux 3500.



Melody Silencer, to be placed on back of dryer to signficantly reduce noise. Small, light & easy to install. Can be used on all Parlux dryers. 6679

VERY IMPORTANT! - Keep filter of hairdryer clean; normally clean at least once a day. Your dryer will last much longer.

# GAMMA PIÙ ARIA - 100% Italian Design & Technology



















Spare Nozzles

#### HD3900, Black • 1900W

- Air Plus System for powerful airflow
- 2 speeds



# **DRYER ACCESSORIES**





































Slimline nozzle attachment, clips on any nozzle (not included) for any dryer, in order to direct the heat onto the hair. For smoother blow-drying 2 pieces/set, 60mm long 12108