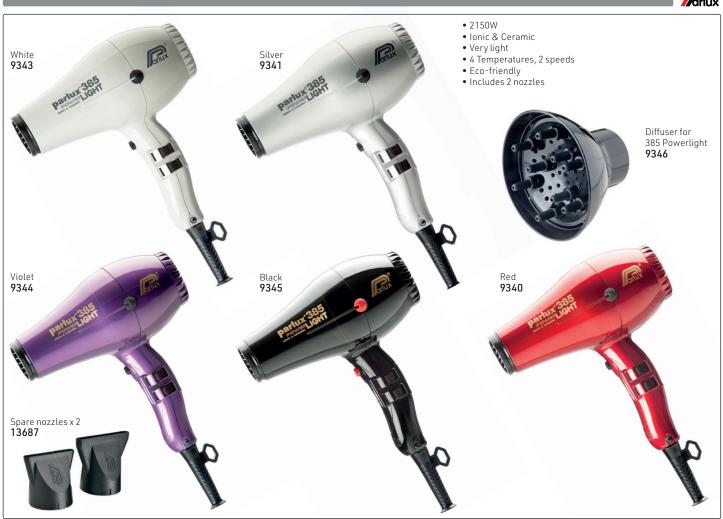

ilencer
- 2 speeds, 4 temperatures
- 2 nozzles included
- Eco-friendly Ionic & Ceramic
- technology
- Lightweight at 456g • 2.8m cord





ADVANCE





Spare nozzles x 2 (large & small) 13692



Diffuser for Parlux Advance Light 12214







PARLUX SUPERTURBO HP







#### Exclusive to HH&B

- High power at 2400 WattLifespan of over 1800 hours
- 84 Cubic meters/hour for fast drying time
- 2 speeds, 4 temperatures
- 2 nozzles included
- 3 meter strong cable



Specifically designed to meet the requirements of the modern barber shops. Vintage design & polished graphite finish.

- 1800 Watt
- 2 speeds, 4 temperatures
- Lifespan of over 2000 hours
- Air Ionizer Tech ionic technology
- Anti-heating front body
- 1 nozzle included



# PARLUX 3800 CERAMIC & IONIC





# PARLUX 385 POWERLIGHT













#### Magic Sense Diffuser

A revolutionary way to dry curls & style hair. The size & openings have been designed to create the perfect temperature & airflow combination for quicker drying, better curls & less frizz. Its external cover & anti-heating design makes it more comfortable & safe to use. The 15 massaging prongs stimulate the scalp as you dry. Fits all Parlux hairdryers, except the Parlux 385 & Parlux 3500.



Melody Silencer, to be placed on back of dryer to signficantly reduce noise. Small, light & easy to install. Can be used on all Parlux dryers. 6679

VERY IMPORTANT! - Keep filter of hairdryer clean; normally clean at least once a day. Your dryer will last much longer.

# GAMMA PIÙ ARIA - 100% Italian Design & Technology



















Spare Nozzles

#### HD3900,