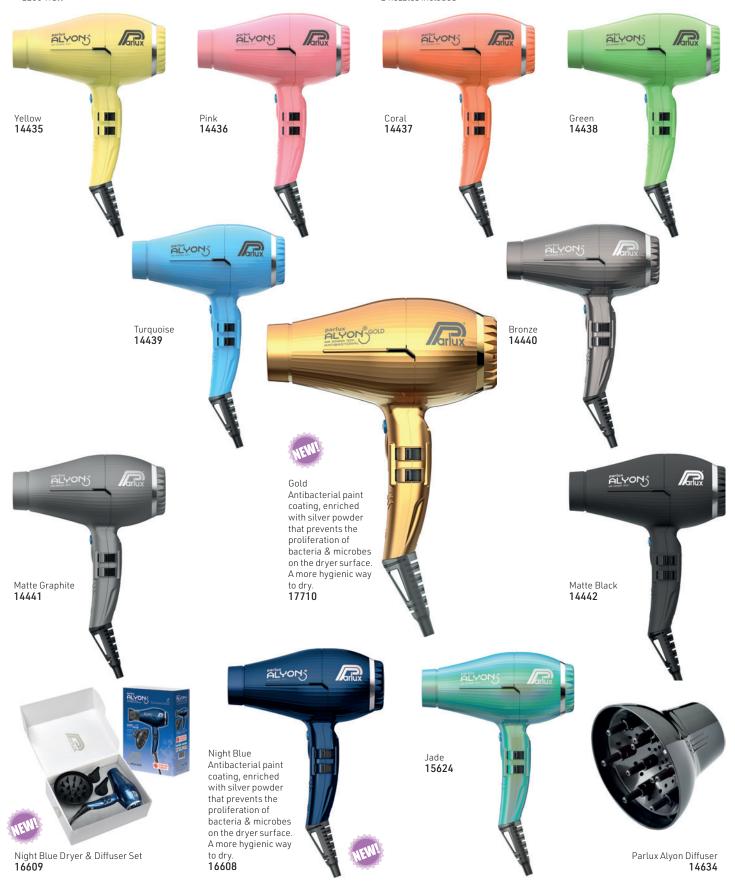

# PARLUX - ALYON: AIR IONIZER TECH

- Maximum durability
- Perfect combination of wattage, air quality & temperature
- Lightweight
- Strong focus on user comfort
- Air Ionizer Technology which removes static electricity from the hair, making it soft & shiny
- Low environment impact
- ullet Longer lifespan of over 3000 hours
- 2250 Watt

- Ionic technologyAnti-heating front body
- Cold air button
- Built-in cable holder
- 2 speeds, 4 temperatures • 3 meters of extra strong cable
- Hair Free System included, enables the user to keep hairdryer clean with a simple daily action
- 2 nozzles included