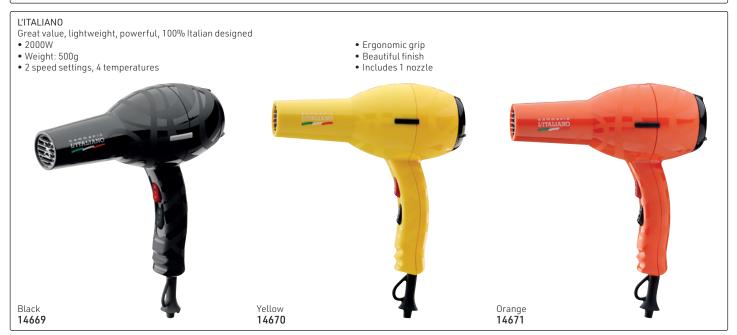

ONIC





# PARLUX 385 POWERLIGHT













#### Magic Sense Diffuser

A revolutionary way to dry curls & style hair. The size & openings have been designed to create the perfect temperature & airflow combination for quicker drying, better curls & less frizz. Its external cover & anti-heating design makes it more comfortable & safe to use. The 15 massaging prongs stimulate the scalp as you dry. Fits all Parlux hairdryers, except the Parlux 385 & Parlux 3500.



Melody Silencer, to be placed on back of dryer to signficantly reduce noise. Small, light & easy to install. Can be used on all Parlux dryers. 6679

VERY IMPORTANT! - Keep filter of hairdryer clean; normally clean at least once a day. Your dryer will last much longer.

# GAMMA PIÙ ARIA - 100% Italian Design & Technology



















Spare Nozzles

#### HD3900, Black • 1900W

- Air Plus System for powerful airflow
- 2 speeds



# **DRYER ACCESSORIES**





































Slimline nozzle attachment, clips on any nozzle (not included) for any dryer, in order to direct the heat onto the hair. For smoother blow-drying 2 pieces/set, 60mm long 12108