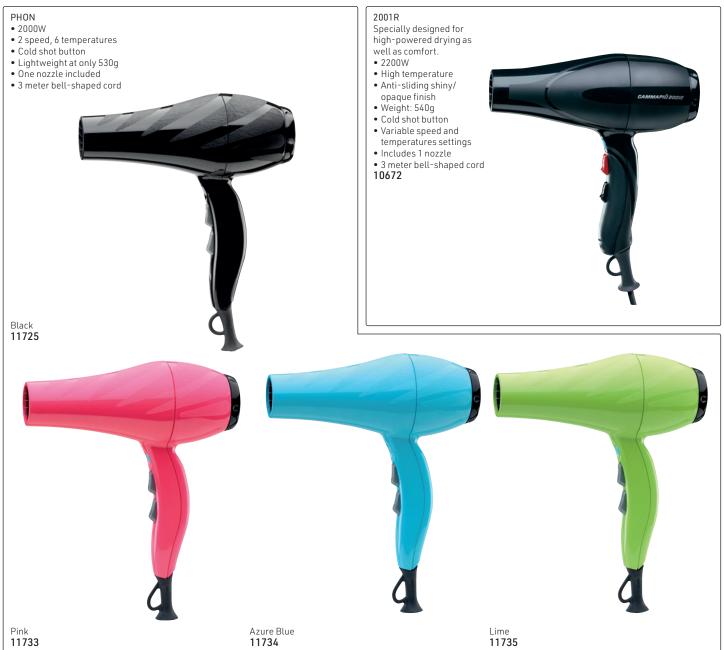

IONIC





# PARLUX 385 POWERLIGHT













#### Magic Sense Diffuser

A revolutionary way to dry curls & style hair. The size & openings have been designed to create the perfect temperature & airflow combination for quicker drying, better curls & less frizz. Its external cover & anti-heating design makes it more comfortable & safe to use. The 15 massaging prongs stimulate the scalp as you dry. Fits all Parlux hairdryers, except the Parlux 385 & Parlux 3500.



Melody Silencer, to be placed on back of dryer to signficantly reduce noise. Small, light & easy to install. Can be used on all Parlux dryers. 6679

VERY IMPORTANT! - Keep filter of hairdryer clean; normally clean at least once a day. Your dryer will last much longer.

# GAMMA PIÙ ARIA - 100% Italian Design & Technology



















Spare Nozzles

#### HD3900, Black • 1900W

- Air Plus System for powerful airflow
- 2 speeds



# **DRYER ACCESSORIES**





































Slimline nozzle attachment, clips on any nozzle (not included) for any dryer, in order to direct the heat onto the hair. For smoother blow-drying 2 pieces/set, 60mm long 12108