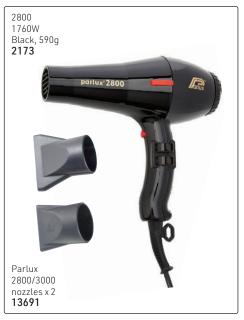

cer
- 2 speeds, 4 temperatures
- 2 nozzles included
- Eco-friendly Ionic & Ceramic
- technology
- Lightweight at 456g • 2.8m cord





ADVANCE





Spare nozzles x 2 (large & small) 13692



Diffuser for Parlux Advance Light 12214







PARLUX SUPERTURBO HP







#### Exclusive to HH&B

- High power at 2400 WattLifespan of over 1800 hours
- 84 Cubic meters/hour for fast drying time
- 2 speeds, 4 temperatures
- 2 nozzles included
- 3 meter strong cable



Specifically designed to meet the requirements of the modern barber shops. Vintage design & polished graphite finish.

- 1800 Watt
- 2 speeds, 4 temperatures
- Lifespan of over 2000 hours
- Air Ionizer Tech ionic technology
- Anti-heating front body
- 1 nozzle included



# PARLUX 3800 CERAMIC & IONIC





# PARLUX 385 POWERLIGHT













#### Magic Sense Diffuser

A revolutionary way to dry curls & style hair. The size & openings have been designed to create the perfect temperature & airflow combination for quicker drying, better curls & less frizz. Its external cover & anti-heating design makes it more comfortable & safe to use. The 15 massaging prongs stimulate the scalp as you dry. Fits all Parlux hairdryers, except the Parlux 385 & Parlux 3500.



Melody Silencer, to be placed on back of dryer to signficantly reduce noise. Small, light & easy to install. Can be used on all Parlux dryers. 6679

VERY IMPORTANT! - Keep filter of hairdryer clean; normally clean at least once a day. Your dryer will last much longer.

# GAMMA PIÙ ARIA - 100% Italian Design & Technology



















Spare Nozzles

#### HD3900, Bla