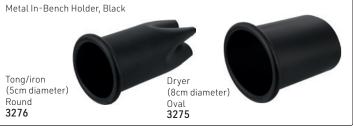

# **DRYER ACCESSORIES**

Slimline nozzle attachment, clips on any nozzle (not included) for any dryer, in order to direct the heat onto the hair. For smoother blow-drying 2 pieces/set, 60mm long 12108