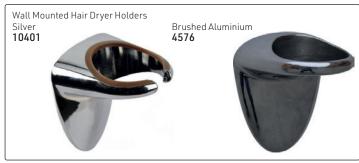

# **DRYER ACCESSORIES**

Slimline nozzle attachment, clips on any nozzle (not included) for any dryer, in order to direct the heat onto the hair. For smoother blow-drying 2 pieces/set, 60mm long 12108