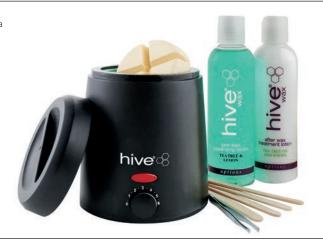

#### HIVE Men's Grooming Kit

Created to tame client's unruly facial hair & create a dapper gentleman by waxing, sculpting & shaping eyebrows & beards to rugged perfection.

#### Includes:

- 1 x 200cc Compact Wax Heater
- 5 x 50g Sensitive Hot Film Wax Discs
- 1 x Pre Wax Cleansing Lotion 200ml
- 1 x After Wax Treatment Lotion 200ml
- 1 x Mini Disposable Wooden Spatulas (50 pack)
- 1 x Angled Tweezers