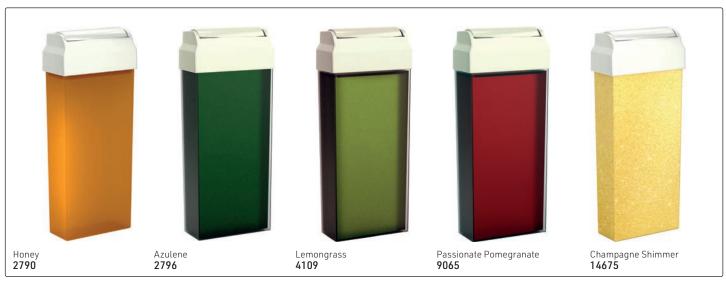

# SALON SPECIFICS STRIP WAX - 800g

Natural Warm Wax

13988

Extremely quick method of hair removal, removes even the shortest hairs, applied thinly with direction of hair & removed with strip in opposite direction

Classic Honey Suitable for all skin types. **2793** 

Odour-free, soothing for sensitive skins & first time waxers.

2795

Lemongrass 3928

Passionate Pomegranate Non-crystallising. **9066** 

Champagne Shimmer **14674** 