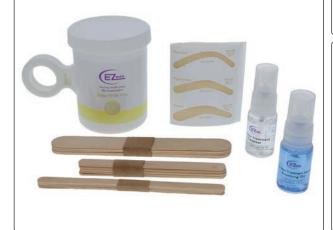

#### **EZ WAX**

Microwaveable Waxing Kit - Hot Wax

Perfect for lips, bikini, face, underarms - no strips required Contains:

- Wax Jar 230g Easy White Hot Wax
- Eyebrow Guides (3)
- Disposable waxing spatulas, large (5)
- Disposable waxing spatulas, medium (5)
- Disposable waxing spatulas, small (5)
- Pre Wax Treatment
- After Wax Treatment

12460

Microwaveable Wax Jar (Warm Wax) Filled with Pink Crème wax suitable to remove fine, soft, short & shallow grown hairs. Excellent for areas of legs, forearms, chest.

230g **12458** 

Microwaveable Wax Jar (Brazilian Hot Film Wax)

Thick consistency, stiffens on skin. Can be peeled off quickly to remove hair. Ideal for coarse, strong, long & deep grown hair Excellent for areas of lips, armpits, bikini line, eyebrows & delicate areas.

230g **12459** (EZ---

Wax Heater with USB Connection For Charging Quick & hygenic. Can be charged on a computer. Uses 50g cartridge Tea Tree Crème Wax. Natural antiseptic properties for comfortable removal of hair from even the most sensitive areas.