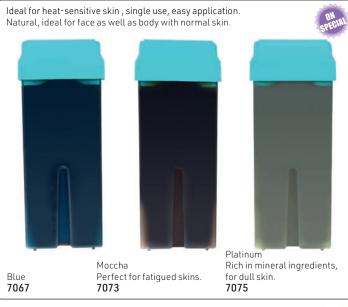

Oil

- Designed to help remove wax residue & condition the skin post waxing.
- Contains the antiseptic benefits of Cajaput Oil & Camphor.
- Helps to calm & soothe the skin following hair removal.

250ml

15475



# Completely Clean Equipment Cleaner

- A multi-purpose wax equipment cleaner.
- Designed to help remove excess wax & spillages from waxing equipment.

495ml 15476



# Skin Saviour Bump Smoother

- Helps to eliminate redness & prevent ingrown hairs following hair removal.
- Infused with Salicylic Acid & Arnica.
- . Contains the antiseptic & antioxidant benefits of Cajeput Oil, Camphor & Arnica
- Helps soothe skin & calm irritation. 100ml

15477



# SALON SPECIFICS CARTRIDGES - 100g Fixed Head





# BeautyRPO CARTRIDGES WAXES - 100g



# **DEPIL-OK CARTRIDGE WAXES - 100g**







# SALON SPECIFICS HOT WAXES - 100g





# BeautyPRO HOT WAX - 800g



# SALON SPECIFICS FILM WAX







Pink Sensitive Crème Wax 13990



Champagne Shimmer Film Wax 800g **14673** 



Hot Film Wax, Geranium
The latest hot wax, applies like Strip
Wax, sets like Hot Wax, perfect for
Brazilian & underarm waxing.
1kg
2812

# SALON SPECIFICS STRIP WAX - 800g

Natural Warm Wax

13988



Extremely quick method of hair removal, removes even the shortest hairs, applied thinly with direction of hair & removed with strip in opposite direction



Classic Honey Suitable for all skin types. **2793** 



Odour-free, soothing for sensitive skins & first time waxers.

2795



Lemongrass 3928



Passionate Pomegranate Non-crystallising. **9066** 



Champagne Shimmer **14674** 

# SALON SPECIFICS HOT WAX