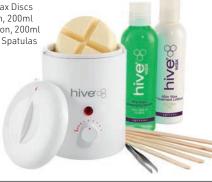

#### Includes:

- 1 x 200cc Compact Wax Heater
- 5 x 50g Sensitive Hot Film Wax Discs
- 1 x Pre Wax Cleansing Lotion 200ml
- 1 x After Wax Treatment Lotion 200ml
- 1 x Mini Disposable Wooden Spatulas (50 pack)
- 1 x Angled Tweezers

#### Includes:

- 1 x Petite Compact 200cc Wax Heater
- 2 x 50g Sensitive Hot Film Wax Discs
- 1 x Pre Wax Cleansing Lotion, 200ml
- 1 x After Wax Treatment Lotion, 200ml • 1 x Mini Disposable Wooden Spatulas
- (50 pack) • 1 x Pair of Angled Tweezers