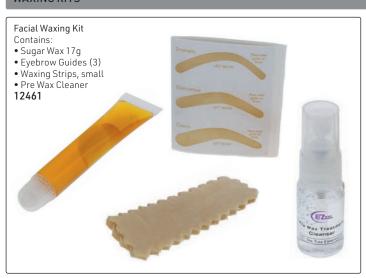

#### **EZ WAX**

Microwaveable Waxing Kit - Hot Wax

Perfect for lips, bikini, face, underarms - no strips required Contains:

- Wax Jar 230g Easy White Hot Wax
- Eyebrow Guides (3)
- Disposable waxing spatulas, large (5)
- Disposable waxing spatulas, medium (5)
- Disposable waxing spatulas, small (5)
- Pre Wax Treatment
- After Wax Treatment

12460

Microwaveable Wax Jar (Warm Wax) Filled with Pink Crème wax suitable to remove fine, soft, short & shallow grown hairs. Excellent for areas of legs, forearms, chest.

230g **12458** 

Microwaveable Wax Jar (Brazilian Hot Film Wax)