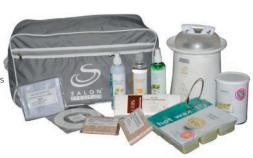

12507

Salon Specifics Professional Starter Kits. A must for every student (contents may vary).

Student Starter Kit A very special offer (for students only)

#### Includes:

- Wax pot 800g • Pomegranate hot wax 1kg
- Pomegranate strip wax 800g
- Pre wax 300ml
- Post wax 300ml
- Citrus wax cleaner 300ml
- Facial spatulas 50's
- Large spatulas 50's
- Eyelash dye pack
- Pre-cut strips 100's

9678

Luxury Student Starter Kit Contains:

hive

- Wax heater 800g
- Strip wax 800g
- 1 empty tin
- Azulene wax 1kg
- Geranium hot wax 150g
- Citrus oil 250ml
- Post wax cream 250ml
- Post wax lotion 250ml • 100 Pre-cut strips
- Large & small waxing sticks
- Tin holder
- Wax sheet
- Wax collars & carrier bag