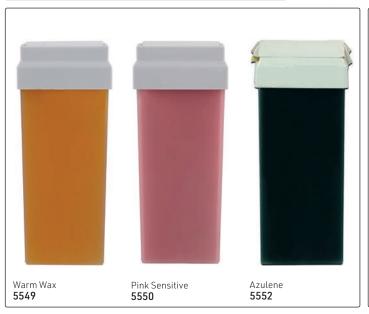

x Oil

- Designed to help remove wax residue & condition the skin post waxing.
- Contains the antiseptic benefits of Cajaput Oil & Camphor.
- Helps to calm & soothe the skin following hair removal.

250ml

15475



# Completely Clean Equipment Cleaner

- A multi-purpose wax equipment cleaner.
- Designed to help remove excess wax & spillages from waxing equipment.

495ml 15476



# Skin Saviour Bump Smoother

- Helps to eliminate redness & prevent ingrown hairs following hair removal.
- Infused with Salicylic Acid & Arnica.
- . Contains the antiseptic & antioxidant benefits of Cajeput Oil, Camphor & Arnica
- Helps soothe skin & calm irritation. 100ml

15477



# SALON SPECIFICS CARTRIDGES - 100g Fixed Head





# BeautyRPO CARTRIDGES WAXES - 100g



# **DEPIL-OK CARTRIDGE WAXES - 100g**







# SALON SPECIFICS HOT WAXES - 100g





# BeautyPRO HOT WAX - 800g



# SALON SPECIFICS FILM WAX







Pink Sensitive Crème Wax 13990



Champagne Shimmer Film Wax 800g **14673** 



Hot Film Wax, Geranium
The latest hot wax, applies like Strip
Wax, sets like Hot Wax, perfect for
Brazilian & underarm waxing.
1kg
2812

# SALON SPECIFICS STRIP WAX - 800g

Natural Warm Wax

13988



Extremely quick method of hair removal, removes even the shortest hairs, applied thinly with direction of hair & removed with strip in opposite direction



Classic Honey Suitable for all skin types. **2793** 



Odour-free, soothing for sensitive skins & first time waxers.

2795



Lemongrass 3928



Passionate Pomegranate Non-crystallising. **9066** 



Champagne Shimmer **14674** 

# SALON SPECIFICS HOT WA