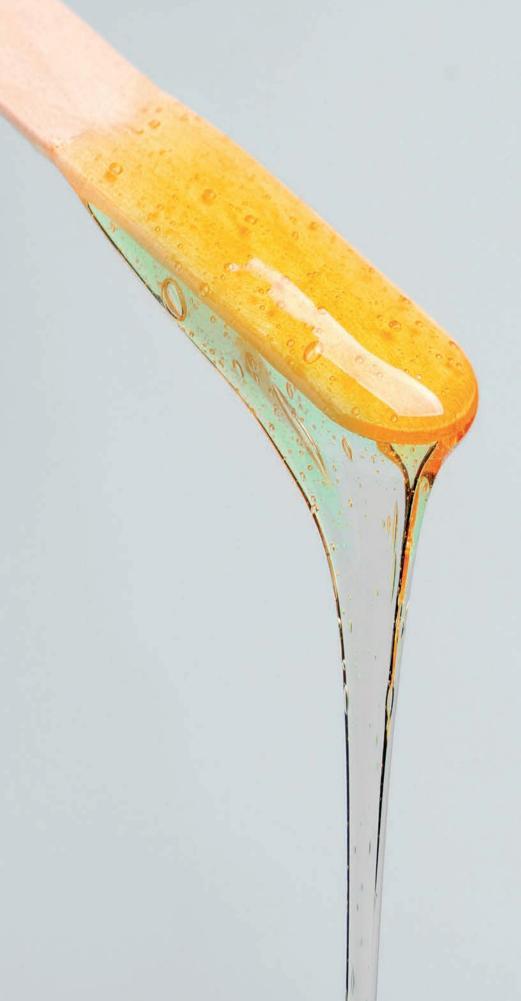

# Waxing

HIVE's range of waxes are formulated with the purest ingredients to deliver optimum efficiency & gentle application, making them a real salon essential! The comprehensive range consists of warm & crème waxes with paraben-free formulations designed to produce silky, smooth results with a high level of client comfort, ensuring waxing professionals can "wax with confidence"

#### Natural Honey Wax

All-purpose depilatory wax with a honey-like texture. Formulated for smooth application & low allergy risk.

14005