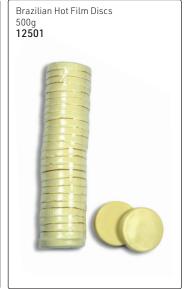

#### Brazilian Hot Film

A unique, pliable hot film, suitable for Brazilian-style bikini line waxing & other sensitive areas such as face.

14012