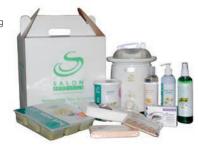

12507

Salon Specifics Professional Starter Kits. A must for every student (contents may vary).

Student Starter Kit A very special offer (for students only)

#### Includes:

- Wax pot 800g • Pomegranate hot wax 1kg
- Pomegranate strip wax 800g
- Pre wax 300ml
- Post wax 300ml
- Citrus wax cleaner 300ml
- Facial spatulas 50's
- Large spatulas 50's
- Eyelash dye pack
- Pre-cut strips 100's

9678

Luxury Student Starter Kit Contains:

hive

- Wax heater 800g
- Strip wax 800g
- 1 empty tin
- Azulene wax 1kg
- Geranium hot wax 150g
- Citrus oil 250ml
- Post wax cream 250ml
- Post wax lotion 250ml • 100 Pre-cut strips
- Large & small waxing sticks
- Tin holder
- Wax sheet
- Wax collars & carrier bag