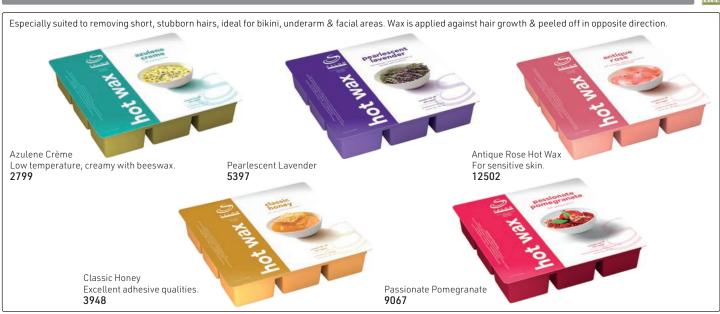

# SALON SPECIFICS HOT WAX DISKS - 500g: Perfect for all skin types

Azulene Creme With supremely soothing azulene. **17123** 

Classic Honey With skin-conditioning extracts. 17124

Champagne Shimmer With skin-soothing extracts. 17125

Passionate Pomegranate With fresh, uplifting fragrance. 17126

Pearlescent Lavender With beeswax & harmonising lavender oil. 17127

Antique Rose With beeswax, rosemary & soothing calendula extract. 17128

Geranium
With beeswax & soothing geranium oil.
17129