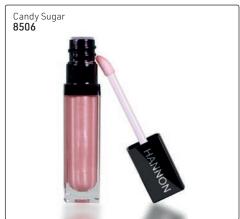

look for short hair.



Sculpting Hair Gel
A firm hold styling gel for short hair.
150ml
8493



Polish Wax 50ml 10598



# HANNON - HAIR LOSS

Scalp Therapy Treatment Mask Anti-hair loss treatment for scalp disorders.

8494



Anti-Hair Loss Capsules Daily supplement to combat hair loss & to promote faster & healthier hair growth. 60 capsules 8496



Hair Growth Follicle Booster Anti hair loss treatment. Penetrates the scalp to provide the ultimate energy food for lazy hair follicles. 125ml

9648



Miracle Hair Treatment

**HANNON - TREATMENTS** 

Dry/Brittle Hair 250ml

8495



Leave-In Oil Treatment 60ml **10599** 



Silicone Smoothing Serum 60ml **10597** 





# **EYE PENCILS**











# LIQUID LINER



# MASCARA



# LIPLINERS





# LIP PLUMPING LIP GLOSS - Silicone Lip Gloss















# POWDER FOUNDATION - MATTE FINISH

















# LIQUID FOUNDATION - OIL FREE, 29.75ml

















# HANNON

#### **BLUSHER**

# Sun Kiss A two color blended blusher for a sun-kissed look. 8527







**EYESHADOW - DAY TO NIGHT** 

# DUO EYESHADOW - An Eyeshadow to enhance natural color pigments in your eyes





# LIPSTICKS



#### **FINISHING**

# Moisture Seal Finishing product that sets & seals make-up for the entire day. 125ml 8533 HANNON MOISTURE SEAL 44 Dan Type 1



**ACCESSORIES** 



Bath Salts - Rose Petal Rose petal bath crystals infused with aromatherapy bath oils & actual rose petals. 8537











Moist 24 is a potassium-rich extract derived from Imperata Cylindrica Plant Root, which is an ultimate moisturising ingredient that keeps the skin plump &