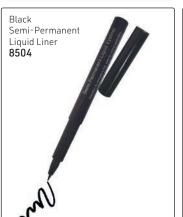

les.
250ml
8491



Spiker Gelwax

Finishing styling product to create a spikey look for short hair.



Sculpting Hair Gel
A firm hold styling gel for short hair.
150ml
8493



Polish Wax 50ml 10598



# HANNON - HAIR LOSS

Scalp Therapy Treatment Mask Anti-hair loss treatment for scalp disorders.

8494



Anti-Hair Loss Capsules Daily supplement to combat hair loss & to promote faster & healthier hair growth. 60 capsules 8496



Hair Growth Follicle Booster Anti hair loss treatment. Penetrates the scalp to provide the ultimate energy food for lazy hair follicles. 125ml

9648



Miracle Hair Treatment

**HANNON - TREATMENTS** 

Dry/Brittle Hair 250ml

8495



Leave-In Oil Treatment 60ml **10599** 



Silicone Smoothing Serum 60ml **10597** 





# **EYE PENCILS**











# LIQUID LINER



# MASCARA



# LIPLINERS





# LIP PLUMPING LIP GLOSS - Silicone Lip Gloss















# POWDER FOUNDATION - MATTE FINISH

















# LIQUID FOUNDATION - OIL FREE, 29.75ml

















# HANNON

#### **BLUSHER**

# Sun Kiss A two color blended blusher for a sun-kissed look. 8527







**EYESHADOW - DAY TO NIGHT** 

# DUO EYESHADOW - An Eyeshadow to enhance natural color pigments in your eyes





# LIPSTICKS



#### **FINISHING**

# Moisture Seal Finishing product that sets & seals make-up for the entire day. 125ml 8533 HANNON MOISTURE SEAL 44 Dan Type 1



**ACCESSORIES** 



Bath Salts - Rose Petal Rose petal bath crystals infused with aromatherapy bath oils & actual rose petals. 8537











Moist 24 is a potassium-rich extract derived from Imperata Cylindrica Plant