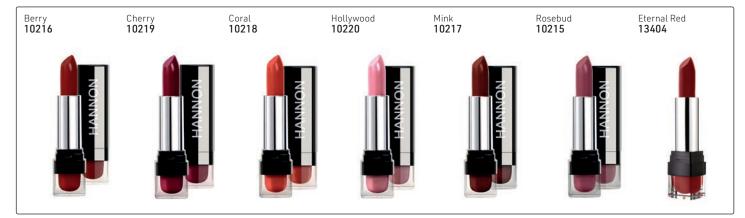

Hair Growth Follicle Booster Anti hair loss treatment. Penetrates the scalp to provide the ultimate energy food for lazy hair follicles. 125ml

9648



Miracle Hair Treatment

**HANNON - TREATMENTS** 

Dry/Brittle Hair 250ml

8495



Leave-In Oil Treatment 60ml **10599** 



Silicone Smoothing Serum 60ml **10597** 





# **EYE PENCILS**











# LIQUID LINER



# MASCARA



# LIPLINERS





# LIP PLUMPING LIP GLOSS - Silicone Lip Gloss















# POWDER FOUNDATION - MATTE FINISH

















# LIQUID FOUNDATION - OIL FREE, 29.75ml

















# HANNON

#### **BLUSHER**

# Sun Kiss A two color blended blusher for a sun-kissed look. 8527







**EYESHADOW - DAY TO NIGHT** 

# DUO EYESHADOW - An Eyeshadow to enhance natural color pigments in your eyes





# LIPSTICKS



#### **FINISHING**

# Moisture Seal Finishing product that sets & seals make-up for the entire day. 125ml 8533 HANNON MOISTURE SEAL 44 Dan Type 1



**ACCESSORIES** 



Bath Salts - Rose Petal Rose petal bath crystals infused with aromatherapy bath oils & actual rose petals. 8537











Moist 24 is a potassium-rich extract derived from Imperata Cylindrica Plant Root, which is an ultimate moisturising ingredient that keeps the skin plump & at maximum moisture levels for up to 24 hours. Stays active in your skin cells even after you have cleansed or washed your skin. The latest ingredients today are used in the Hannon Skin Care range to actively fight & reverse the signs of aging.













Gentle Cleansing Facial Bar



Daily Sunblock Moisturiser SPF30



Lightening Serum for Pigme