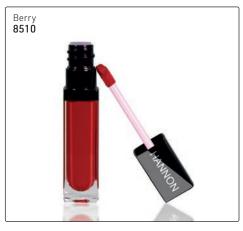

or short hair.



Sculpting Hair Gel
A firm hold styling gel for short hair.
150ml
8493



Polish Wax 50ml 10598



# HANNON - HAIR LOSS

Scalp Therapy Treatment Mask Anti-hair loss treatment for scalp disorders.

8494



Anti-Hair Loss Capsules Daily supplement to combat hair loss & to promote faster & healthier hair growth. 60 capsules 8496



Hair Growth Follicle Booster Anti hair loss treatment. Penetrates the scalp to provide the ultimate energy food for lazy hair follicles. 125ml

9648



Miracle Hair Treatment

**HANNON - TREATMENTS** 

Dry/Brittle Hair 250ml

8495



Leave-In Oil Treatment 60ml **10599** 



Silicone Smoothing Serum 60ml **10597** 





# **EYE PENCILS**











# LIQUID LINER



# MASCARA



# LIPLINERS





# LIP PLUMPING LIP GLOSS - Silicone Lip Gloss















# POWDER FOUNDATION - MATTE FINISH

















# LIQUID FOUNDATION - OIL FREE, 29.75ml

















# HANNON

#### **BLUSHER**

# Sun Kiss A two color blended blusher for a sun-kissed look. 8527







**EYESHADOW - DAY TO NIGHT** 

# DUO EYESHADOW - An Eyeshadow to enhance natural color pigments in your eyes





# LIPSTICKS



#### **FINISHING**

# Moisture Seal Finishing product that sets & seals make-up for the entire day. 125ml 8533 HANNON MOISTURE SEAL 44 Dan Type 1



**ACCESSORIES** 



Bath Salts - Rose Petal Rose petal bath crystals infused with aromatherapy bath oils & actual rose petals. 8537











Moist 24 is a potassium-rich extract derived from Imperata Cylindrica Plant Root, which is an ultimate moisturising ingredient that keeps the skin plump & at ma