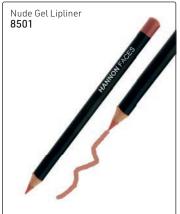

ax

Finishing styling product to create a spikey look for short hair.



Sculpting Hair Gel
A firm hold styling gel for short hair.
150ml
8493



Polish Wax 50ml 10598



# HANNON - HAIR LOSS

Scalp Therapy Treatment Mask Anti-hair loss treatment for scalp disorders.

8494



Anti-Hair Loss Capsules Daily supplement to combat hair loss & to promote faster & healthier hair growth. 60 capsules 8496



Hair Growth Follicle Booster Anti hair loss treatment. Penetrates the scalp to provide the ultimate energy food for lazy hair follicles. 125ml

9648



Miracle Hair Treatment

**HANNON - TREATMENTS** 

Dry/Brittle Hair 250ml

8495



Leave-In Oil Treatment 60ml **10599** 



Silicone Smoothing Serum 60ml **10597** 





# **EYE PENCILS**











# LIQUID LINER



# MASCARA



# LIPLINERS





# LIP PLUMPING LIP GLOSS - Silicone Lip Gloss















# POWDER FOUNDATION - MATTE FINISH

















# LIQUID FOUNDATION - OIL FREE, 29.75ml

















# HANNON

#### **BLUSHER**

# Sun Kiss A two color blended blusher for a sun-kissed look. 8527







**EYESHADOW - DAY TO NIGHT** 

# DUO EYESHADOW - An Eyeshadow to enhance natural color pigments in your eyes





# LIPSTICKS



#### **FINISHING**

# Moisture Seal Finishing product that sets & seals make-up for the entire day. 125ml 8533 HANNON MOISTURE SEAL 44 Dan Type 1



**ACCESSORIES** 



Bath Salts - Rose Petal Rose petal bath crystals infused with aromatherapy bath oils & actual rose petals. 8537











Moist 24 is a potassium-rich extract derived from Imperata Cylindrica Plant Root, which is an ultimate mo