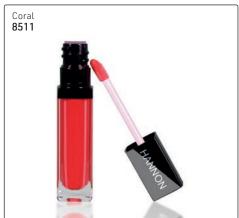

short hair.



Sculpting Hair Gel
A firm hold styling gel for short hair.
150ml
8493



Polish Wax 50ml 10598



# HANNON - HAIR LOSS

Scalp Therapy Treatment Mask Anti-hair loss treatment for scalp disorders.

8494



Anti-Hair Loss Capsules Daily supplement to combat hair loss & to promote faster & healthier hair growth. 60 capsules 8496



Hair Growth Follicle Booster Anti hair loss treatment. Penetrates the scalp to provide the ultimate energy food for lazy hair follicles. 125ml

9648



Miracle Hair Treatment

**HANNON - TREATMENTS** 

Dry/Brittle Hair 250ml

8495



Leave-In Oil Treatment 60ml **10599** 



Silicone Smoothing Serum 60ml **10597** 





# **EYE PENCILS**











# LIQUID LINER



# MASCARA



# LIPLINERS





# LIP PLUMPING LIP GLOSS - Silicone Lip Gloss















# POWDER FOUNDATION - MATTE FINISH

















# LIQUID FOUNDATION - OIL FREE, 29.75ml

















# HANNON

#### **BLUSHER**

# Sun Kiss A two color blended blusher for a sun-kissed look. 8527







**EYESHADOW - DAY TO NIGHT** 

# DUO EYESHADOW - An Eyeshadow to enhance natural color pigments in your eyes





# LIPSTICKS



#### **FINISHING**

# Moisture Seal Finishing product that sets & seals make-up for the entire day. 125ml 8533 HANNON MOISTURE SEAL 44 Dan Type 1



**ACCESSORIES** 



Bath Salts - Rose Petal Rose petal bath crystals infused with aromatherapy bath oils & actual rose petals. 8537











Moist 24 is a potassium-rich extract derived from Imperata Cylindrica Plant Root, which is an ultimate moisturising ingredient that keeps the skin plump & at maxi