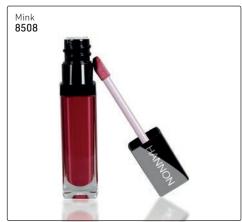

ok for short hair.



Sculpting Hair Gel
A firm hold styling gel for short hair.
150ml
8493



Polish Wax 50ml 10598



# HANNON - HAIR LOSS

Scalp Therapy Treatment Mask Anti-hair loss treatment for scalp disorders.

8494



Anti-Hair Loss Capsules Daily supplement to combat hair loss & to promote faster & healthier hair growth. 60 capsules 8496



Hair Growth Follicle Booster Anti hair loss treatment. Penetrates the scalp to provide the ultimate energy food for lazy hair follicles. 125ml

9648



Miracle Hair Treatment

**HANNON - TREATMENTS** 

Dry/Brittle Hair 250ml

8495



Leave-In Oil Treatment 60ml **10599** 



Silicone Smoothing Serum 60ml **10597** 





# **EYE PENCILS**











# LIQUID LINER



# MASCARA



# LIPLINERS





# LIP PLUMPING LIP GLOSS - Silicone Lip Gloss















# POWDER FOUNDATION - MATTE FINISH

















# LIQUID FOUNDATION - OIL FREE, 29.75ml

















# HANNON

#### **BLUSHER**

# Sun Kiss A two color blended blusher for a sun-kissed look. 8527







**EYESHADOW - DAY TO NIGHT** 

# DUO EYESHADOW - An Eyeshadow to enhance natural color pigments in your eyes





# LIPSTICKS



#### **FINISHING**

# Moisture Seal Finishing product that sets & seals make-up for the entire day. 125ml 8533 HANNON MOISTURE SEAL 44 Dan Type 1



**ACCESSORIES** 



Bath Salts - Rose Petal Rose petal bath crystals infused with aromatherapy bath oils & actual rose petals. 8537











Moist 24 is a potassium-rich extract derived from Imperata Cylindrica Plant Root, which is an ultimate moisturising ingredient that keeps the skin plump & a