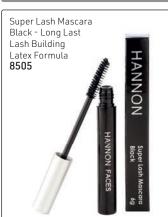

91



Spiker Gelwax

Finishing styling product to create a spikey look for short hair.



Sculpting Hair Gel
A firm hold styling gel for short hair.
150ml
8493



Polish Wax 50ml 10598



# HANNON - HAIR LOSS

Scalp Therapy Treatment Mask Anti-hair loss treatment for scalp disorders.

8494



Anti-Hair Loss Capsules Daily supplement to combat hair loss & to promote faster & healthier hair growth. 60 capsules 8496



Hair Growth Follicle Booster Anti hair loss treatment. Penetrates the scalp to provide the ultimate energy food for lazy hair follicles. 125ml

9648



Miracle Hair Treatment

**HANNON - TREATMENTS** 

Dry/Brittle Hair 250ml

8495



Leave-In Oil Treatment 60ml **10599** 



Silicone Smoothing Serum 60ml **10597** 





# **EYE PENCILS**











# LIQUID LINER



# MASCARA



# LIPLINERS





# LIP PLUMPING LIP GLOSS - Silicone Lip Gloss















# POWDER FOUNDATION - MATTE FINISH

















# LIQUID FOUNDATION - OIL FREE, 29.75ml

















# HANNON

#### **BLUSHER**

# Sun Kiss A two color blended blusher for a sun-kissed look. 8527







**EYESHADOW - DAY TO NIGHT** 

# DUO EYESHADOW - An Eyeshadow to enhance natural color pigments in your eyes





# LIPSTICKS



#### **FINISHING**

# Moisture Seal Finishing product that sets & seals make-up for the entire day. 125ml 8533 HANNON MOISTURE SEAL 44 Dan Type 1



**ACCESSORIES** 



Bath Salts - Rose Petal Rose petal bath crystals infused with aromatherapy bath oils & actual rose petals. 8537











Moist 24 is a potassium-rich extract derived from Imperata Cylindrica Plant Root, which