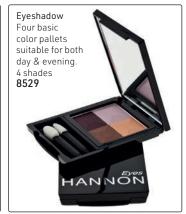

# Sun Kiss A two color blended blusher for a sun-kissed look. 8527

**EYESHADOW - DAY TO NIGHT** 