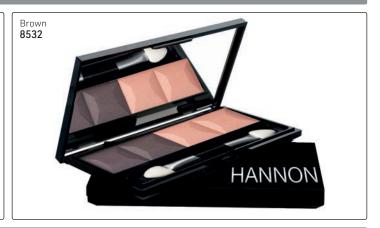

# Sun Kiss A two color blended blusher for a sun-kissed look. 8527

**EYESHADOW - DAY TO NIGHT** 