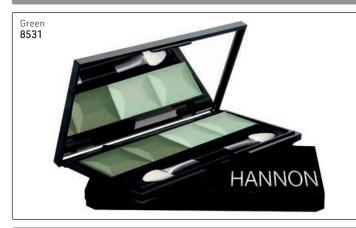

# Sun Kiss A two color blended blusher for a sun-kissed look. 8527

**EYESHADOW - DAY TO NIGHT** 