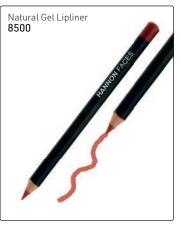

lwax

Finishing styling product to create a spikey look for short hair.



Sculpting Hair Gel
A firm hold styling gel for short hair.
150ml
8493



Polish Wax 50ml 10598



# HANNON - HAIR LOSS

Scalp Therapy Treatment Mask Anti-hair loss treatment for scalp disorders.

8494



Anti-Hair Loss Capsules Daily supplement to combat hair loss & to promote faster & healthier hair growth. 60 capsules 8496



Hair Growth Follicle Booster Anti hair loss treatment. Penetrates the scalp to provide the ultimate energy food for lazy hair follicles. 125ml

9648



Miracle Hair Treatment

**HANNON - TREATMENTS** 

Dry/Brittle Hair 250ml

8495



Leave-In Oil Treatment 60ml **10599** 



Silicone Smoothing Serum 60ml **10597** 





# **EYE PENCILS**











# LIQUID LINER



# MASCARA



# LIPLINERS





# LIP PLUMPING LIP GLOSS - Silicone Lip Gloss















# POWDER FOUNDATION - MATTE FINISH

















# LIQUID FOUNDATION - OIL FREE, 29.75ml

















# HANNON

#### **BLUSHER**

# Sun Kiss A two color blended blusher for a sun-kissed look. 8527







**EYESHADOW - DAY TO NIGHT** 

# DUO EYESHADOW - An Eyeshadow to enhance natural color pigments in your eyes





# LIPSTICKS



#### **FINISHING**

# Moisture Seal Finishing product that sets & seals make-up for the entire day. 125ml 8533 HANNON MOISTURE SEAL 44 Dan Type 1



**ACCESSORIES** 



Bath Salts - Rose Petal Rose petal bath crystals infused with aromatherapy bath oils & actual rose petals. 8537











Moist 24 is a potassium-rich extract derived from Imperata Cylindrica Plant Root, which is an ultimate