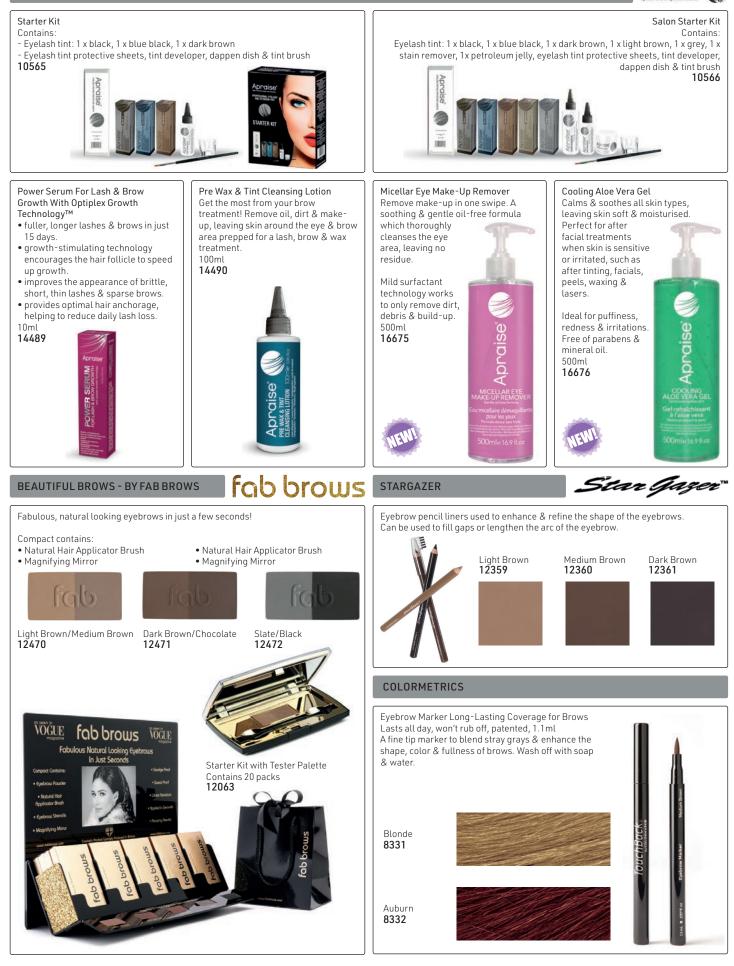

| 13476 |
| 10mm       | 13470          | 10mm       | 13477 |
| 11mm       | 13471          | 11mm       | 13478 |
| 12mm       | 13472          | 12mm       | 13479 |
| 13mm       | 13473          | 13mm       | 13480 |
| 14mm       | 13474          | 14mm       | 13481 |



Ceuri Constitution Ceuri Ceuri

Tel: (011) 608 4191 Fax: 086 508 2333

0.07



The perfect solution for sparse, over-plucked & thinning brows



hair health & beauty

WhatsApp: 079 856 3614





hair health & beauty



Setting Lotion Sachets Neutralises & restores the disulphate bonds in the brow hairs. 19 x 15 Sachets 17552 

 Brow Comb

 Use to manipulate structure & shape of brow hairs.

 17555



628 Brows & Lashes

hair health & beauty

WhatsApp: 079 856 3614

**APRAISE KITS & LIQUID LINES** 

### Apraise\*



#### Instant Eyebrow Tint - 3 Application Kit

Permanent eyebrow tint with 6 weeks of rich, vibrant color. Easy to apply in less than 2 minutes. A great alternative for individuals sensitive to traditional hair color. Contains no hydrogen peroxide or synthetic dyes. Formulated with plant extracts, this fast-acting, gentle formula delivers rich, long-lasting color. Covers the most resistant grey hair. Each box contains cream colorant, 3 x gel activator, applicator stick, work station cards & instruction manual.



#### DIANE

Created using the finest synthetic materials with hand-feathered tips to look just like real lashes

- Vegan & cruelty-free using no animal or human hair
- High end quality without the high end price

• Variety of premium styles offer both natural & dramatic looks

d