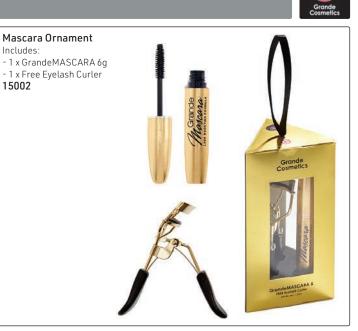

# Brows & Lashes ALON hive % ARDELL® z Ga diane L'ACTION Salon Perfect. RefectoCil Apraise M

Beauty PRO

#### **GRANDE COSMETICS**

It's time for performance cosmetics that really work. Enhance your features for real lashes & brows with a safe & effective formula. Backed by clinical studies, Grande Cosmetics has real results for real people. An award-winning product range with never-seen-before results. Achieved a 5-star rating with cosmetics giant Sephora in the respective categories.



#### **GRANDE COSMETICS**







#### Gift Glam

- Includes: - 1 x GrandeLASH-MD Serum 2ml
- 1 x GrandeMASCARA 6g
- 1 x Free Bling Eyelash Curler

15000



#### **Big Time Prime**

Includes:

- 1 x GrandeMASCARA 6g
- 1 x GrandePRIMER 9.5g
- 1 x Free Bling Eyelash Curler



#### **BEAUTY TOPIC**







#### Lip Plumping Duo Ornament Includes:

- 1 x GrandeLIPS Clear Gloss (full size) - 2.4ml - 1 x GrandeLIPS Smoked Cherry (travel size)

15003



# **BEAUTY** TOPIC



#### HIVE<sup>®</sup> LASH - DEFINE • ENHANCE • INTENSIFY

1, 2, 3, .... We have LashLift! Introducing the ultimate boost for natural lashes, the HIVE® LashLift system. Only for use by trained technicians.

Take the beauty & volume of lashes into another stratosphere & create the effect of longer, lifted lashes. The LashLift system comprises of 3 liquid treatments: Lifting Crème (1), Treatment Lotion (2) & Conditioning Serum (3). When combined with HIVE<sup>®</sup> Lash Lifting Shields (A) & Bonding Serum (B), it creates everything required for a first class professional lash lift treatment.

An easy-to-follow 3 step journ