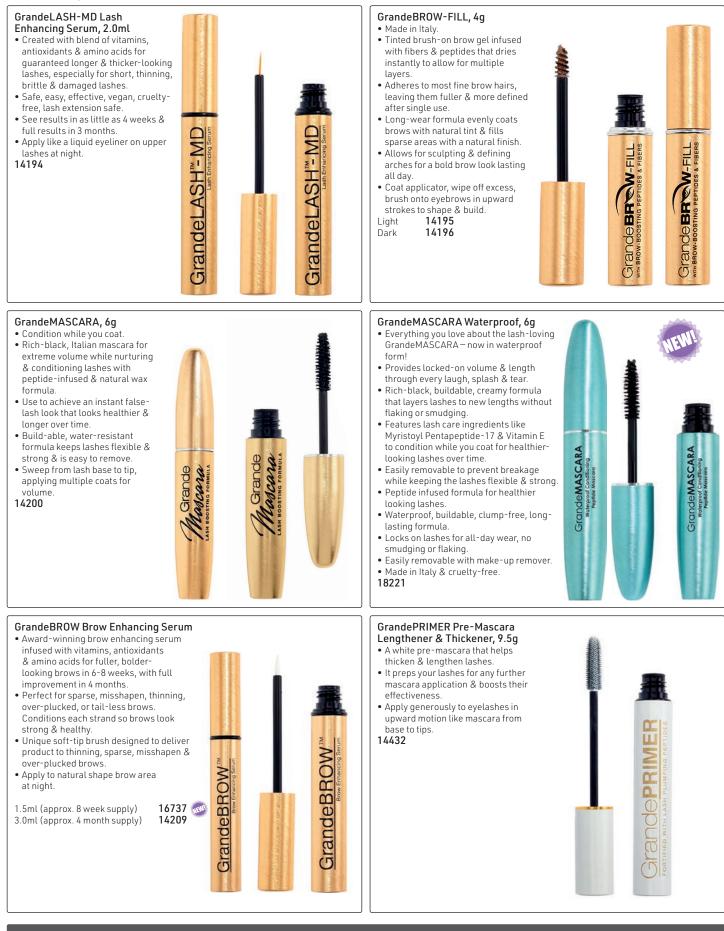

#### Gift Glam

- Includes: - 1 x GrandeLASH-MD Serum 2ml
- 1 x GrandeMASCARA 6g
- 1 x Free Bling Eyelash Curler

15000