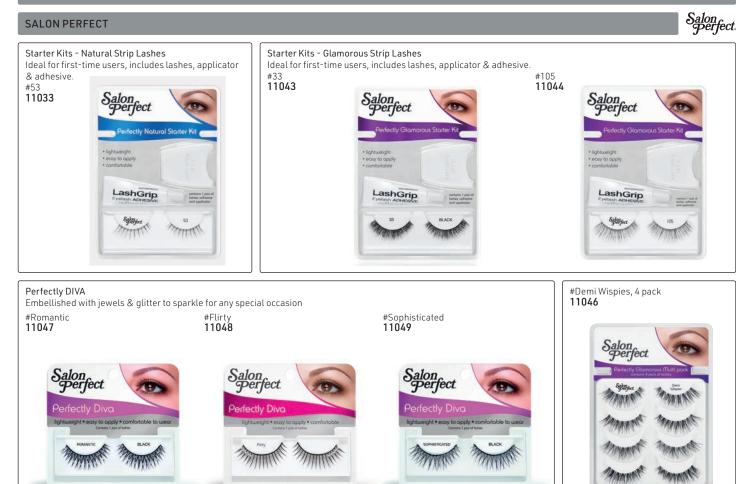

hair color. Contains no hydrogen peroxide or synthetic dyes. Formulated with plant extracts, this fast-acting, gentle formula delivers rich, long-lasting color. Covers the most resistant grey hair. Each box contains cream colorant, 3 x gel activator, applicator stick, work station cards & instruction manual.



#### DIANE

Created using the finest synthetic materials with hand-feathered tips to look just like real lashes

- Vegan & cruelty-free using no animal or human hair
- High end quality without the high end price

• Variety of premium styles offer both natural & dramatic looks

diane

- Thin, flexible band fits most eye shapes
  Lightest & most comfortable lashes you'll ever wear
- 50-80% lighter than lashes currently on the market



hair health & beauty





hair health & beauty





#### SALON PERFECT

## Salon Perfect.

#### Lash DNA

Discover the best lashes for each individual eye shape. The Lash DNA collection is designed to work with unique eye shapes to provide the most flattering lash fit. Features three styles tailor-made to hug & highlight the eyes for a custom fit. Accentuate each eye shape for downturned & prominent eye shapes. Each pack contains one pair of lashes.



680 - Downturned & Prominent Eyes 16409

#### Pre-Permed Push Up Lashes

Perfect lashes without the need for a lash lift. These lashes provide a natural-looking curl without the need for any tool, curler or chemicals. Just like a lash perm, this collection takes lashes to glamorous new heights with beautifully upturned fibers that deliver eye-opening results. Choose from loose to tight cu