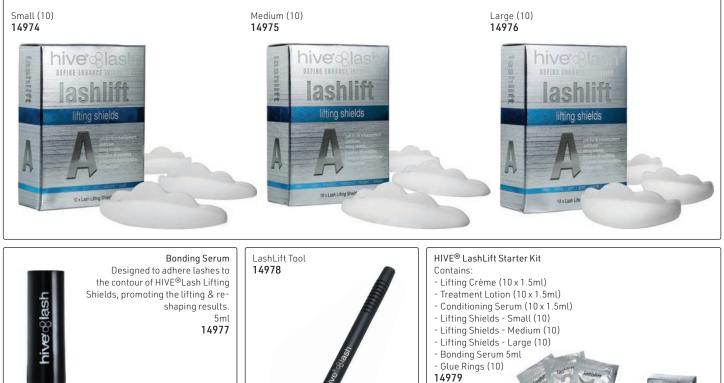

#### HIVE<sup>®</sup> LASH - DEFINE • ENHANCE • INTENSIFY

1, 2, 3, .... We have LashLift! Introducing the ultimate boost for natural lashes, the HIVE® LashLift system. Only for use by trained technicians.

Take the beauty & volume of lashes into another stratosphere & create the effect of longer, lifted lashes. The LashLift system comprises of 3 liquid treatments: Lifting Crème (1), Treatment Lotion (2) & Conditioning Serum (3). When combined with HIVE<sup>®</sup> Lash Lifting Shields (A) & Bonding Serum (B), it creates everything required for a first class professional lash lift treatment.

An easy-to-follow 3 step journey to eyelashes that are out of this world! 1 - Lift, 2 - Treat, 3 - Condition

#### Step 1: HIVE<sup>®</sup> Lash Lifting Crème

Applied to the base of the lashes, this highly effective crème, enhanced with Hydrolised Silk & Vitamin B3, weakens the disulphide bonds in each hair, allowing them to be re-shaped & lifted around the contour of the shield. This creates maximum lift. 10 x 1.5ml sachets 14971 Step 2: HIVE® Lash Treatment Lotion Maintain, fix & hold the perfectly positioned & reshaped lashes with the Lash Treatment Lotion (2). The smooth, silky lotion is applied to the same area as the Lash Lifting Crème (1), restoring the disulphide bonds in the expertly-crafted new shape. 10 x 1.5ml sachets 14972

A fast-acting serum that moisturises & conditions the

eyelashes to maintain the results for up to 6-8 weeks.

Step 3: HIVE<sup>®</sup> Lash Conditioning Serum

hive

#### Lifting Shields

622

Designed for use with the HIVE<sup>®</sup> LashLift system & available in 3 sizes, these silicone-based shields provide a unique contour to aid the re-shaping of natural lashes. The width of the Lifting Shields can be trimmed in length, enabling an absolutely perfect fit on the lash lid.