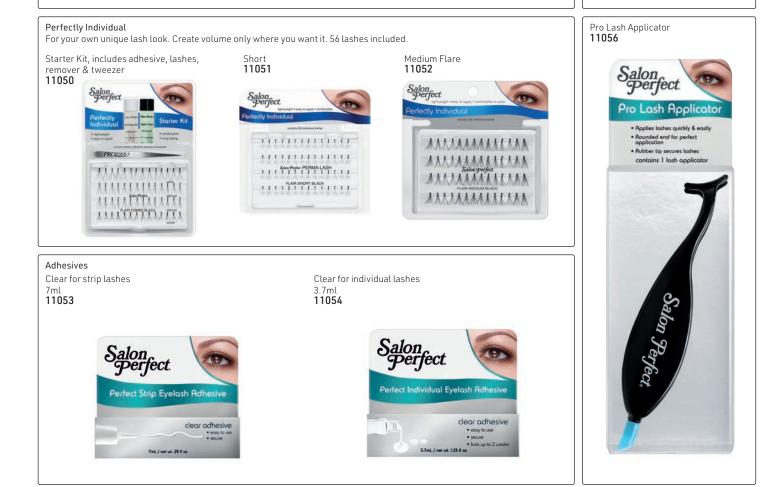

# Brows & Lashes ALON hive % ARDELL® z Ga diane L'ACTION Salon Perfect. RefectoCil Apraise M

Beauty PRO