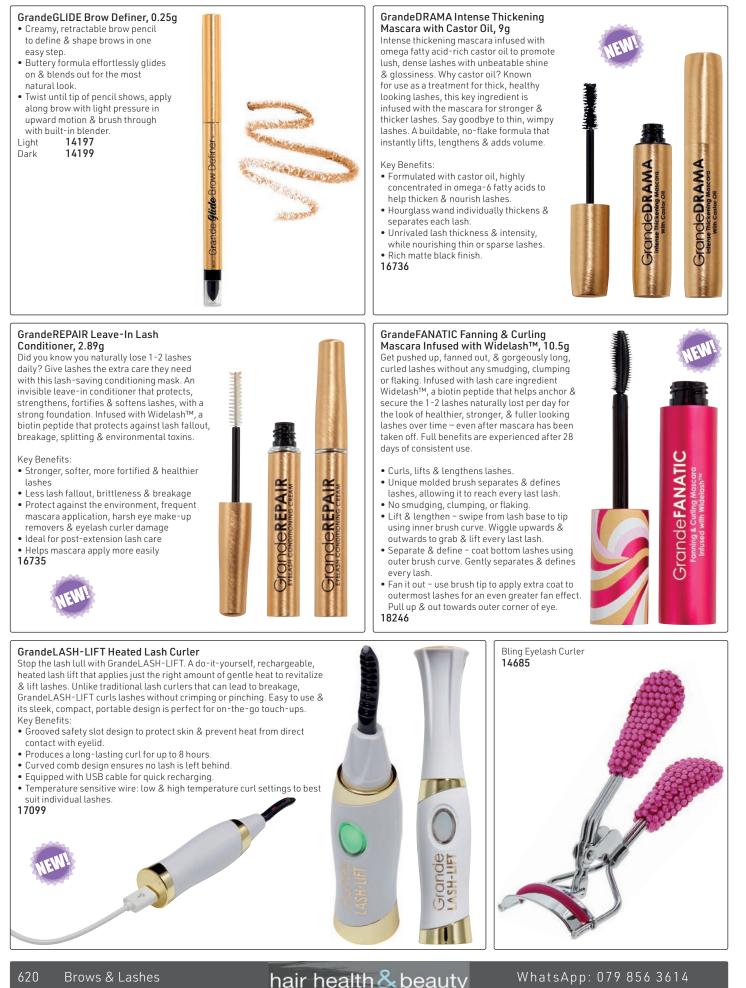

# Brows & Lashes ALON hive % ARDELL® z Ga diane L'ACTION Salon Perfect. RefectoCil Apraise M

Beauty PRO

#### **GRANDE COSMETICS**

It's time for performance cosmetics that really work. Enhance your features for real lashes & brows with a safe & effective formula. Backed by clinical studies, Grande Cosmetics has real results for real people. An award-winning product range with never-seen-before results. Achieved a 5-star rating with cosmetics giant Sephora in the respective categories.



#### **GRANDE COSMETICS**







#### Gift Glam

- Includes: - 1 x GrandeLASH-MD Serum 2ml
- 1 x GrandeMASCARA 6g
- 1 x Free Bling Eyelash Curler

15000



#### **Big Time Prime**

Includes:

- 1 x GrandeMASCARA 6g
- 1 x GrandePRIMER 9.5g
- 1 x Free Bling Eyelash Curler



#### **BEAUTY TOPIC**







#### Lip Plumping Duo Ornament Includes:

- 1 x GrandeLIPS Clear Gloss (full size) - 2.4ml - 1 x GrandeLIPS Smoked Cherry (travel size)

15003



# **BEAUTY** TOPIC



#### HIVE<sup>®</sup> LASH - DEFINE • ENHANCE • INTENSIFY

1, 2, 3, .... We have LashLift! Introducing the ultimate boost for natural lashes, the HIVE® LashLift system. Only for use by trained technicians.

Take the beauty & volume of lashes into another stratosphere & create the effect of longer, lifted lashes. The LashLift system comprises of 3 liquid tr