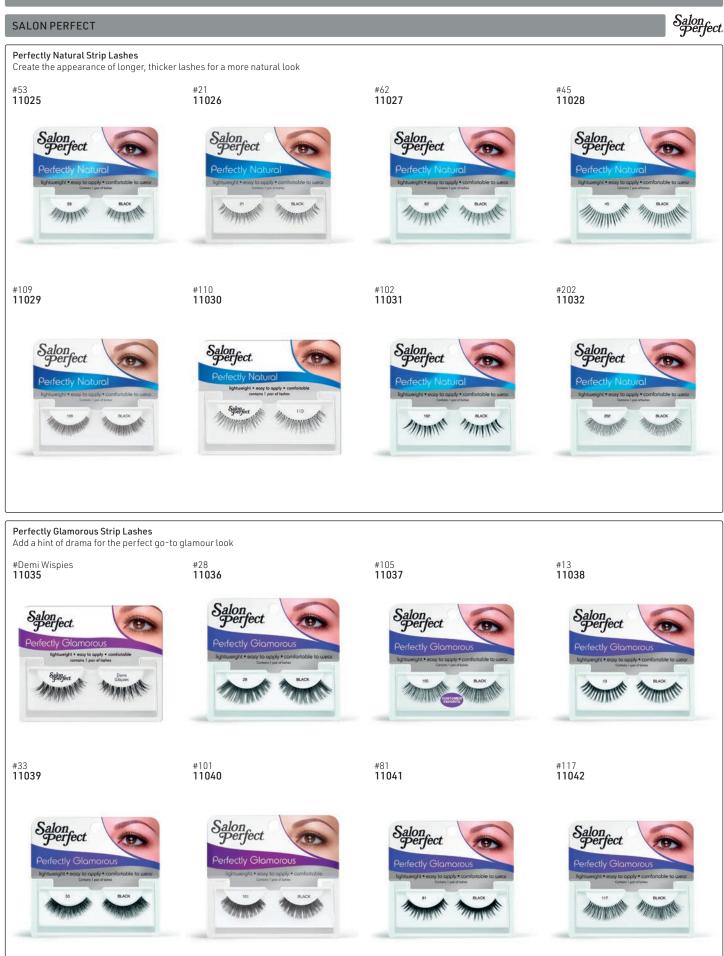

sensitive to traditional hair color. Contains no hydrogen peroxide or synthetic dyes. Formulated with plant extracts, this fast-acting, gentle formula delivers rich, long-lasting color. Covers the most resistant grey hair. Each box contains cream colorant, 3 x gel activator, applicator stick, work station cards & instruction manual.



#### DIANE

Created using the finest synthetic materials with hand-feathered tips to look just like real lashes

- Vegan & cruelty-free using no animal or human hair
- High end quality without the high end price

• Variety of premium styles offer both natural & dramatic looks

diane

- Thin, flexible band fits most eye shapes
  Lightest & most comfortable lashes you'll ever wear
- 50-80% lighter than lashes currently on the market



hair health & beauty





hair health & beauty





#### SALON PERFECT

## Salon Perfect.

#### Lash DNA

Discover the best lashes for each individual eye shape. The Lash DNA collection is designed to work with unique eye shapes to provide the most flattering lash fit. Features three styles tailor-made to hug & highlight the eyes for a custom fit. Accentuate each eye shape for downturned & prominent eye shapes. Each pack contains one pair of lashes.



680 - Downturned & Prominent Eyes 16409

#### Pre-Permed Push Up Lashes

Perfect lashes without the need for a lash lift. These lashes provide a natural-looking curl without the need for any tool, curler or chemicals. Just like a lash perm, this collection takes lashes to glamorous new heights with beautifully upturned fibers that deliver eye-opening results. Choos