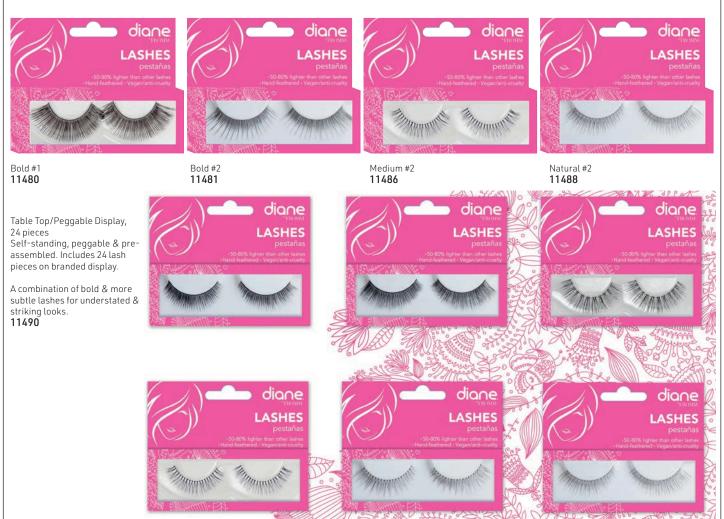

ternative for individuals sensitive to traditional hair color. Contains no hydrogen peroxide or synthetic dyes. Formulated with plant extracts, this fast-acting, gentle formula delivers rich, long-lasting color. Covers the most resistant grey hair. Each box contains cream colorant, 3 x gel activator, applicator stick, work station cards & instruction manual.



#### DIANE

Created using the finest synthetic materials with hand-feathered tips to look just like real lashes

- Vegan & cruelty-free using no animal or human hair
- High end quality without the high end price

• Variety of premium styles offer both natural & dramatic looks

diane

- Thin, flexible band fits most eye shapes
  Lightest & most comfortable lashes you'll ever wear
- 50-80% lighter than lashes currently on the market



hair health & beauty





hair health & beauty





#### SALON PERFECT

## Salon Perfect.

#### Lash DNA

Discover the best lashes for each individual eye shape. The Lash DNA collection is designed to work with unique eye shapes to provide the most flattering lash fit. Features three styles tailor-made to hug & highlight the eyes for a custom fit. Accentuate each eye shape for downturned & prominent eye shapes. Each pack contains one pair of lashes.



680 - Downturned & Prominent Eyes 16409

#### Pre-Permed Push Up Lashes

Perfect lashes without the need for a lash lift. These lashes provide a natural-looking curl without the need for any tool, curler or chemicals. Just like a lash perm, this collection takes lashes to glamorous new heights with beautifully upturned fibers that deliver