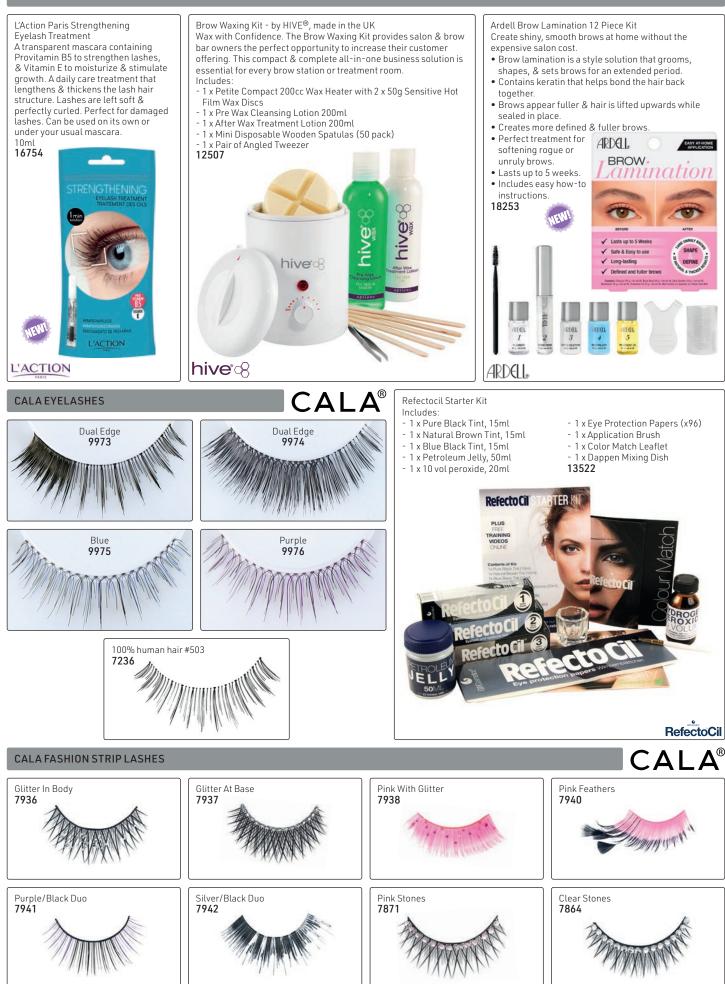

s sensitive to traditional hair color. Contains no hydrogen peroxide or synthetic dyes. Formulated with plant extracts, this fast-acting, gentle formula delivers rich, long-lasting color. Covers the most resistant grey hair. Each box contains cream colorant, 3 x gel activator, applicator stick, work station cards & instruction manual.



#### DIANE

Created using the finest synthetic materials with hand-feathered tips to look just like real lashes

- Vegan & cruelty-free using no animal or human hair
- High end quality without the high end price

• Variety of premium styles offer both natural & dramatic looks

diane

- Thin, flexible band fits most eye shapes
  Lightest & most comfortable lashes you'll ever wear
- 50-80% lighter than lashes currently on the market



hair health & beauty





hair health & beauty





#### SALON PERFECT

## Salon Perfect.

#### Lash DNA

Discover the best lashes for each individual eye shape. The Lash DNA collection is designed to work with unique eye shapes to provide the most flattering lash fit. Features three styles tailor-made to hug & highlight the eyes for a custom fit. Accentuate each eye shape for downturned & prominent eye shapes. Each pack contains one pair of lashes.



680 - Downturned & Prominent Eyes 16409

#### Pre-Permed Push Up Lashes

Perfect lashes without the need for a lash lift. These lashes provide a natural-looking curl without the need for any tool, curler or chemicals. Just like a lash perm, this collection takes lashes to glamorous new heights with beautifully upturned fibers that deliver eye-opening results. Cho