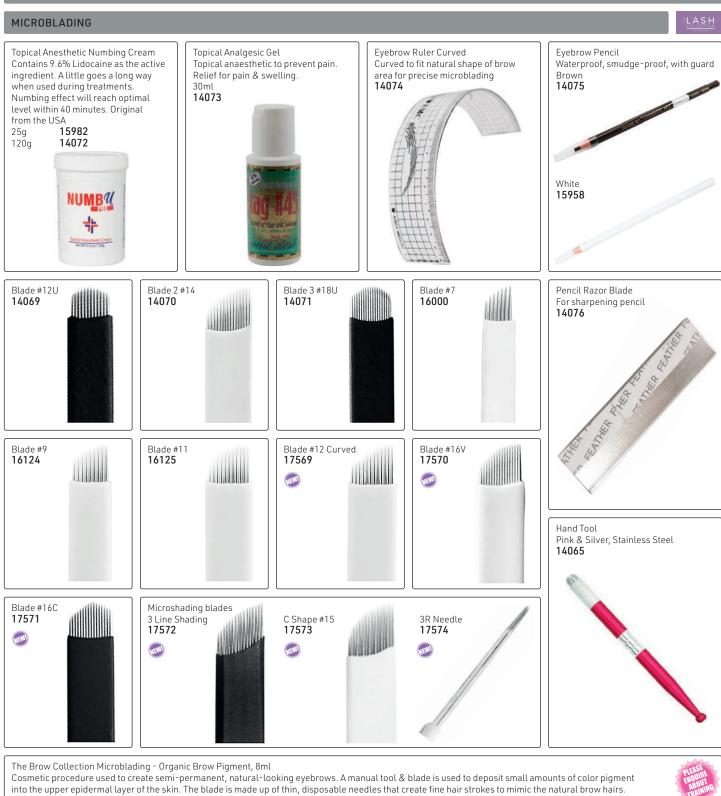

| 00000         |
| 7mm - 14mm           | 13457   | 7mm - 14mm           | 13458 | 7mm - 14mm           | 13459 | Ceur<br>Oliso |

| 3D Volum   | e Individual I | Lash Trays |       |
|------------|----------------|------------|-------|
| B Curl     |                | C Curl     |       |
| 0.07 Thick |                | 0.07 Thick |       |
| 8mm        | 13468          | 8mm        | 13475 |
| 9mm        | 13469          | 9mm        | 13476 |
| 10mm       | 13470          | 10mm       | 13477 |
| 11mm       | 13471          | 11mm       | 13478 |
| 12mm       | 13472          | 12mm       | 13479 |
| 13mm       | 13473          | 13mm       | 13480 |
| 14mm       | 13474          | 14mm       | 13481 |



Ceuri Constitution Ceuri Ceuri

Tel: (011) 608 4191 Fax: 086 508 2333

0.07



The perfect solution for sparse, over-plucked & thinning brows



hair health & beauty

WhatsApp: 079 856 3614





hair health & beauty



Setting Lotion Sachets Neutralises & restores the disulphate bonds in the brow hairs. 19 x 15 Sachets 17552 

 Brow Comb

 Use to manipulate structure & shape of brow hairs.

 17555



628 Brows & Lashes

hair health & beauty

WhatsApp: 079 856 3614

**APRAISE KITS & LIQUID LINES** 

### Apraise\*



#### Instant Eyebrow Tint - 3 Application Kit

Permanent eyebrow tint with 6 weeks of rich, vibrant color. Easy to apply in less than 2 minutes. A great alternative for individuals sensitive to traditional hair color. Contains no hydrogen peroxide or synthetic dyes. Formulated with plant extracts, this fast-acting, gentle formula delivers rich, long-last