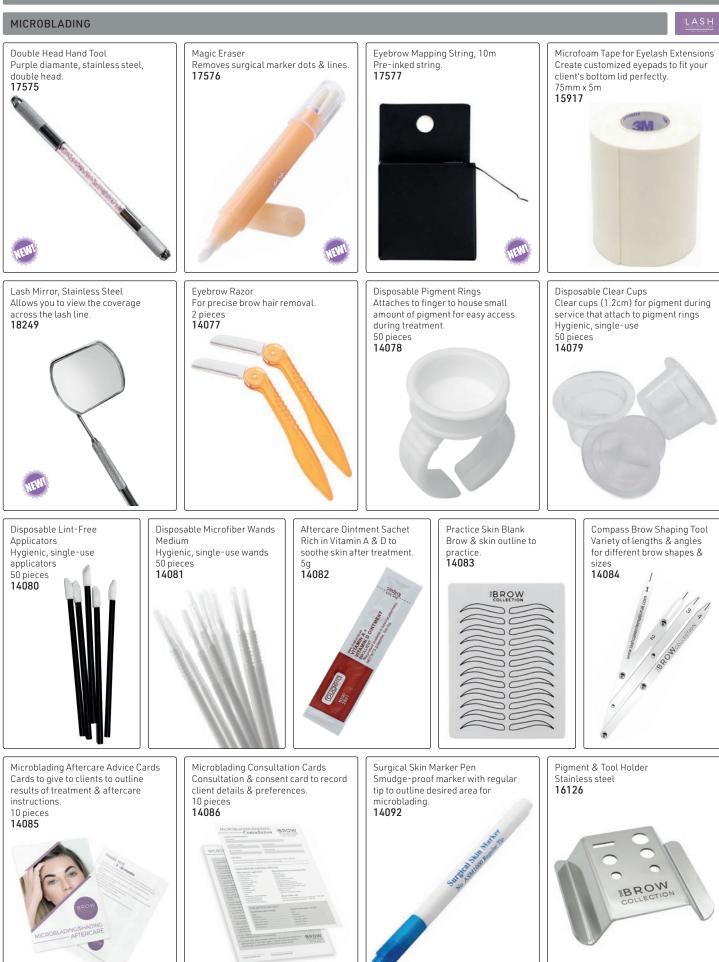

459 | Ceur<br>Oliso |

| 3D Volum   | e Individual I | Lash Trays |       |
|------------|----------------|------------|-------|
| B Curl     |                | C Curl     |       |
| 0.07 Thick |                | 0.07 Thick |       |
| 8mm        | 13468          | 8mm        | 13475 |
| 9mm        | 13469          | 9mm        | 13476 |
| 10mm       | 13470          | 10mm       | 13477 |
| 11mm       | 13471          | 11mm       | 13478 |
| 12mm       | 13472          | 12mm       | 13479 |
| 13mm       | 13473          | 13mm       | 13480 |
| 14mm       | 13474          | 14mm       | 13481 |



Ceuri Constitution Ceuri Ceuri

Tel: (011) 608 4191 Fax: 086 508 2333

0.07



The perfect solution for sparse, over-plucked & thinning brows



hair health & beauty

WhatsApp: 079 856 3614





hair health & beauty



Setting Lotion Sachets Neutralises & restores the disulphate bonds in the brow hairs. 19 x 15 Sachets 17552 

 Brow Comb

 Use to manipulate structure & shape of brow hairs.

 17555



628 Brows & Lashes

hair health & beauty

WhatsApp: 079 856 3614

**APRAISE KITS & LIQUID LINES** 

### Apraise\*



#### Instant Eyebrow Tint - 3 Application Kit

Permanent eyebrow tint with 6 weeks of rich, vibrant color. Easy to apply in less than 2 minutes. A great alternative for individuals sensitive to traditional hair color. Contains no hydrogen peroxide or synthetic dyes. Formulated with plant extracts, this fast-acting, gentle formula delivers rich, long-lasting color. Covers the most resistant grey hair. Each box contains cream colorant, 3 x gel activator, applicator st