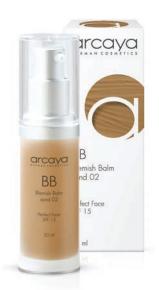

#### arcaya - German Cosmetics - BB-CC-DD Cream

BB, CC or DD: a combination of good skin care & a flawless, natural complexion! Originally developed by German dermatologists as a skin care product for special needs, Blemish Balm (known as BB for short) is now a fixed component in the skin care routine of women around the world. arcaya offers an innovative trio for different skin types: BB, CC & DD creams are the fast & easy route to a natural, fresh look.

#### BB Cream

#### Correcting blemish balm for all skin types

The arcaya BB-Cream is a true all-rounder 5-in-1: Provides optimum moisture, conceals skin imperfections & wrinkles, smoothes the skin's surface, gives a radiant complexion & protects with SPF 15. Facial care in a single step with the result of a perfect skin! Available in the lighter nuance "Natural 01" & the darker nuance "Sand 02".

**Use:** In the morning after cleansing, equally apply a sufficient amount of BB. For very dry skin, a moisturizer can be used before.

30ml

Cream Natural 01 **15722** 

Cream Sand 02 **15723** 