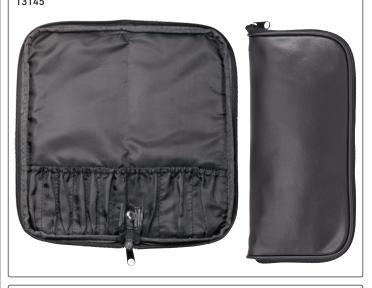

Includes:

- Angled Brush
- Detail Brush
- Powder/Bronzer Brush
- Shader Brush
- Flat Topper Eyeshadow/
- Concealer Brush

13150

10 Pocket Brush Case Black, 279.4mm x 266.7mm, leatherette 13145