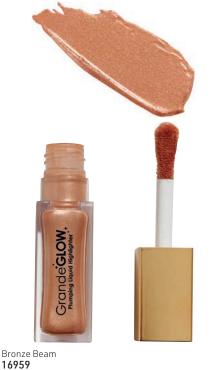

#### GrandeGLOW Plumping Liquid Highlighter, 10.3ml

A plumping liquid highlighter infused with a rapid skin lifting system Vin-upLift® to firm & lighten fine lines. This pearlescent formula provides the plumping & moisturizing power to give the skin a radiant, luminescent glow.

#### Key Benefits:

- Lifts, plumps & illuminates with powerful ingredient complexes.
- Firms & tightens fine lines & wrinkles.
- Hydrates the skin for a dewy look.

- Silky, weightless texture.
- Unique dab & go cushion applicator.
- Buildable formula.

French Pearl 16960

9 16960

GrandeLIPS Plumping Lip Primer, 2.6g

The first step in a lip routine that you have been missing! A nourishing plumping lip primer preps the lips by smoothing out lip lines & reducing wrinkles before color application. Its no-sting formula is infused with Volulip  $^{\text{TM}}$ , which helps maintain a smooth & plump canvas. This colorless matte works great when used alone or with your favourite lip color.