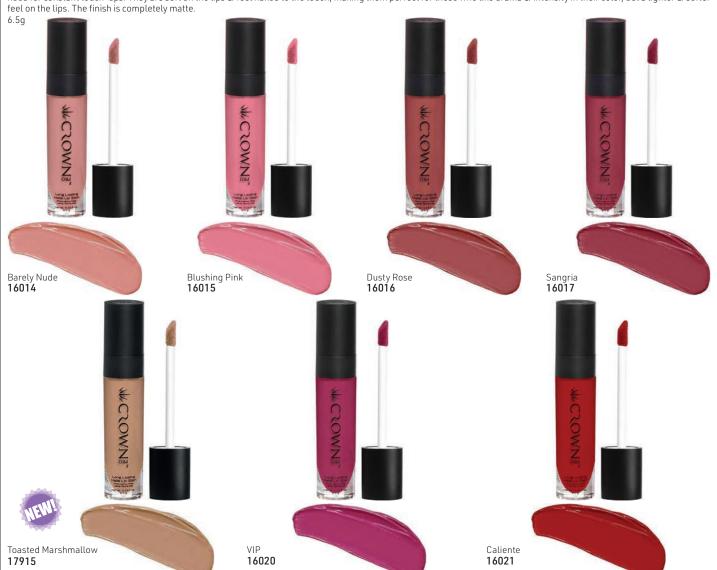

#### **CROWN MAKE-UP**

Designed for professional make-up artists, the Crown Pro Long Lasting Matte Lip Stains stay on the lips all day long with no bleeding or streaking of color & eliminate the need for constant touch-ups. They are soft on the lips & feel naked to the touch, making them perfect for those who like drama & intensity in their color, but a lighter & softer feel on the lips. The finish is completely matte.