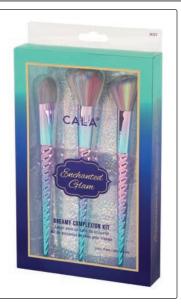

#### CALA ENCHANTED GLAM COLLECTION

# CALA®

Enchanted Glam Dreamy Complexion Face Brush Set Quality ombre unicorn finish with different sizes & styles 3 brushes: Powder, Angled Blush & Foundation. 13967

Enchanted Glam Unicorn Angled Blush Brush

Quality ombre unicorn finish with firm grip area.

Enchanted Glam Unicorn Powder Brush Quality ombre unicorn finish with firm grip area. 13965