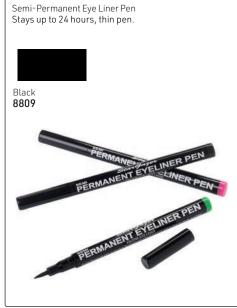

& BODY SHIMMER





#### NICKAK NEW YORK - EYESHADOW PALETTE











Glam Greens/Rust (5 shades) **7507**  Geisha Browns/Orange (5 shades) **7508**  Island
Pinks/Purples (5 shades)
7509

Studio (12 shades) **7531** 

#### MAKE-UPACCESSORIES





#### STARGAZER COLOR COSMETICS - PALETTES: All the shades you need

# Star Gazer™











#### STARGAZER COLOR COSMETICS - PALETTES: All the shades you need

# Star Gazer™



Flower Power 10 shades of pink & purple. **12356** 





















Day to Night 10 shades of browns & bronzes. 12357























Blusher Palette 10 amazing shades, a color for every look. **12358** 





















#### STARGAZER COLOR COSMETICS - FACE & EYES

Star Gazer™







#### STARGAZER COLOR COSMETICS - FACE & EYES

# Star Gazer™















#### STARGAZER COLOR COSMETICS - LIPS

### Star Gazer™









#### PLEASE NOTE: DUE TO HYGIENE REASONS, MAKE-UP CANNOT BE RETURNED ONCE PURCHASED

# **FAB BROWS**

# fab brows

Fab Trio Contour Kit Includes instructions & brush. Highlight! Define! Contour! Easy-to-use contour palette contains highlighting & contouring powders that work together to help you sculpt & define your natural features.

Each Kit includes:

- 3 powders to contour, define & highlight
- Angled contour brush
- Insert with top tips on how to contour

Create the illusion of supermodel cheekbones or slimmer nose with these soft, silky



#### **ELIXIR MAKE-UP**



A well-priced, great value make-up line, suitable for everyone. Great pigments, long wear, yet very affordable. Also great for colleges.

Superstay Matte