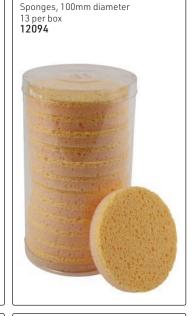

#### ASSORTED SPONGES

Wedge Sponge Block

Make-up Sponges, Latex 4 per pack **4714** 

Sponges, 80mm diameter