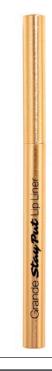

#### GrandeSTAY-PUT Invisible Lip Liner, 0.3g

An invisible, retractable lip liner that prevents lipsticks & glosses from bleeding & smudging outside the lip line. Works for all lip color shades, & ensures a lip look lasts all day. A versatile formula to match every kind of lipstick & gloss.

#### Key Benefits:

- Anti-feather & anti-bleed formula.
- Goes with all lipstick & gloss shades.
- Helps to contour the lip's natural shape.

#### 17100