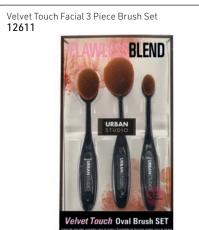

uch softer than animal hair bristles when properly made. They are more hygienic, antibacterial & hypo-allergenic than animal hair bristles.

There is no or little shedding of bristles & they provide a clean & easy application tool, & of course, "animal cruelty-free".





Deluxe Powder Brush - perfect for blending & buffing for even, streak-free coverage.  $\mbox{\bf 10760}$ 





Eyeshadow Brush - for blending color to add depth & definition  $10762\,$ 





Tapered Eyeshadow Brush – smaller, narrow bristle for more definition  $10764\,$ 





Lip Brush - precisely line & fill your lips with the perfect amount of color  $10767\,$ 



Retractable Lip Brush - keeps bristles clean & protected 10768

#### **CALA BRUSHES**

































#### CALA URBAN STUDIO BRUSHES





























#### **CALA ROSE BLISS BRUSHES**

# CALA®









#### CALA ROSE QUARTZ BRUSHES

# 





#### CALA ENCHANTED GLAM COLLECTION

# CALA®

Enchanted Glam Dreamy Complexion Face Brush Set Quality ombre unicorn finish with different sizes & styles 3 brushes: Powder, Angled Blush & Foundation. 13967



Enchanted Glam Unicorn Angled Blush Brush

Quality ombre unicorn finish with firm grip area.



Enchanted Glam Unicorn Powder Brush Quality ombre unicorn finish with firm grip area. 13965



#### **DIANE BRUSH SETS**



#### dione BEAUTYTOOLS BY CALA







#### 3 Claveles Make-up Brushes - Manufactured in the EU, a range of excellent quality beauty brushes for all the make-up artist's needs













#### ASSORTED CLEANSING BRUSHES







#### **BRUSH BAGS**

Brush Set In