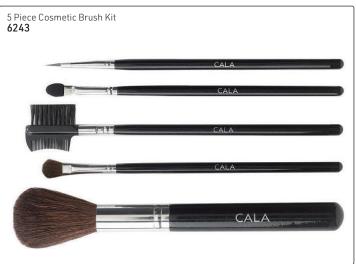

ers & aluminium ferrules. These fibers are much softer than animal hair bristles when properly made. They are more hygienic, antibacterial & hypo-allergenic than animal hair bristles.

There is no or little shedding of bristles & they provide a clean & easy application tool, & of course, "animal cruelty-free".





Deluxe Powder Brush - perfect for blending & buffing for even, streak-free coverage.  $\mbox{\bf 10760}$ 





Eyeshadow Brush - for blending color to add depth & definition  $10762\,$ 





Tapered Eyeshadow Brush – smaller, narrow bristle for more definition  $10764\,$ 





Lip Brush - precisely line & fill your lips with the perfect amount of color  $10767\,$ 



Retractable Lip Brush - keeps bristles clean & protected 10768

#### **CALA BRUSHES**

































#### CALA URBAN STUDIO BRUSHES





























#### **CALA ROSE BLISS BRUSHES**

# CALA®









#### CALA ROSE QUARTZ BRUSHES

# 





#### CALA ENCHANTED GLAM COLLECTION

# CALA®

Enchanted Glam Dreamy Complexion Face Brush Set Quality ombre unicorn finish with different sizes & styles 3 brushes: Powder, Angled Blush & Foundation. 13967



Enchanted Glam Unicorn Angled Blush Brush

Quality ombre unicorn finish with firm grip area.



Enchanted Glam Unicorn Powder Brush Quality ombre unicorn finish with firm grip area. 13965



#### **DIANE BRUSH SETS**



#### dione BEAUTYTOOLS BY CALA







#### 3 Claveles Make-up Brushes - Manufactured in the EU, a range of excellent quality beauty brushes for all the make-up artist's needs













#### ASSORTED CLEANSING BRUS