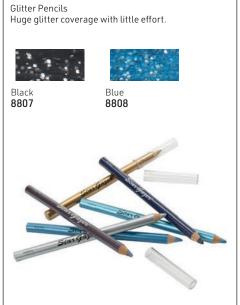

E & BODY SHIMMER





#### NICKAK NEW YORK - EYESHADOW PALETTE











Glam Greens/Rust (5 shades) **7507**  Geisha Browns/Orange (5 shades) **7508**  Island
Pinks/Purples (5 shades)
7509

Studio (12 shades) **7531** 

#### MAKE-UPACCESSORIES





#### STARGAZER COLOR COSMETICS - PALETTES: All the shades you need

# Star Gazer™











#### STARGAZER COLOR COSMETICS - PALETTES: All the shades you need

# Star Gazer™



Flower Power 10 shades of pink & purple. **12356** 





















Day to Night 10 shades of browns & bronzes. 12357























Blusher Palette 10 amazing shades, a color for every look. **12358** 





















#### STARGAZER COLOR COSMETICS - FACE & EYES

Star Gazer™







#### STARGAZER COLOR COSMETICS - FACE & EYES

# Star Gazer™















#### STARGAZER COLOR COSMETICS - LIPS

### Star Gazer™









#### PLEASE NOTE: DUE TO HYGIENE REASONS, MAKE-UP CANNOT BE RETURNED ONCE PURCHASED

# **FAB BROWS**

# fab brows

Fab Trio Contour Kit Includes instructions & brush. Highlight! Define! Contour! Easy-to-use contour palette contains highlighting & contouring powders that work together to help you sculpt & define your natural features.

Each Kit includes:

- 3 powders to contour, define & highlight
- Angled contour brush
- Insert with top tips on how to contour

Create the illusion of supermodel cheekbones or slimmer nose with these soft, silky



#### **ELIXIR MAKE-UP**



A well-priced, great value make-up line, suitable for everyone. Great pigments, long wear, yet very affordable. Also great for colleges.

Superstay Mat