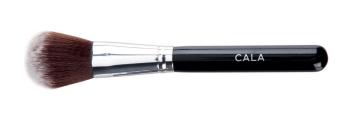

#### CALA STUDIO MASTER BRUSHES

These are made with premium-quality synthetic fibers & aluminium ferrules. These fibers are much softer than animal hair bristles when properly made. They are more hygienic, antibacterial & hypo-allergenic than animal hair bristles.

There is no or little shedding of bristles & they provide a clean & easy application tool, & of course, "animal cruelty-free".

Deluxe Powder Brush - perfect for blending & buffing for even, streak-free coverage.  $\mbox{\bf 10760}$ 