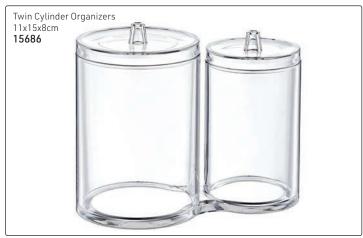

#### COSMETIC ORGANIZERS

Multi-Holder for Cosmetic Brushes
Stand can be tilted to suit. Allows brushes to be stored upright at all times, especially after washing.
Fits most brushes. Tools not included.
15698