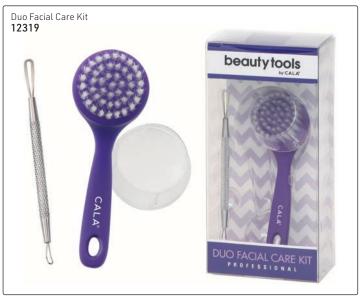

e & fill your lips with the perfect amount of color  $10767\,$ 



Retractable Lip Brush - keeps bristles clean & protected 10768

#### **CALA BRUSHES**

































#### CALA URBAN STUDIO BRUSHES





























#### **CALA ROSE BLISS BRUSHES**

# CALA®









#### CALA ROSE QUARTZ BRUSHES

# 





#### CALA ENCHANTED GLAM COLLECTION

# CALA®

Enchanted Glam Dreamy Complexion Face Brush Set Quality ombre unicorn finish with different sizes & styles 3 brushes: Powder, Angled Blush & Foundation. 13967



Enchanted Glam Unicorn Angled Blush Brush

Quality ombre unicorn finish with firm grip area.



Enchanted Glam Unicorn Powder Brush Quality ombre unicorn finish with firm grip area. 13965



#### **DIANE BRUSH SETS**



#### dione BEAUTYTOOLS BY CALA







#### 3 Claveles Make-up Brushes - Manufactured in the EU, a range of excellent quality beauty brushes for all the make-up artist's needs













#### ASSORTED CLEANSING BRUSHES







#### **BRUSH BAGS**

Brush Set In Front Snap Case, Black

5 Piece Pouch

This convenient 5-piece basic make-up brush set comes packaged in a black nylon snap front case. Great for travel, this item can also be used for special promotions & giveaways.

Includes:

- Angled Brush
- Detail Brush
- Powder/Bronzer Brush
- Blush Brush
- Eyeshadow Brush

13149





Brush Set In Front Snap Case, Black

6 Piece Pouch

This convenient 6-piece basic make-up brush set comes packaged in a black nylon snap front case. Great for travel, this item can also be used for special promotions & giveaways.

Includes:

- Angle