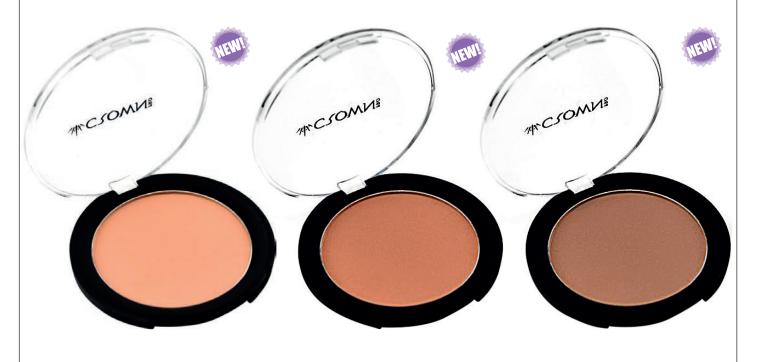

#### **CROWN MAKE-UP - HIGHLIGHTERS & ILLUMINATORS**

Bronzer

The easy way to get a healthy, sun-kissed glow. Infused with highlighting particles, these bronzers catch natural light & reflect off the cheeks like warm sunlight on a hot summer day.

The ultra-fine powder formula easily buffs into the skin, creating a soft bronzing effect that blends into the natural contours of the face with no harsh lines or caking. Use: press bronzer brush into powder & gently sweep around compact to pick up product.

Tap off excess powder & apply to areas of face that the sun would naturally hit, including cheekbones, bridge of nose, forehead & chin.

Blush!Bronze!!!lluminate!!!

17900

- Comprehensive full-face contour package
- Deep bronze for a rich foundation
- Pink shade to add color & warmth to the face
- Illuminating shade to add depth & complexity 13267

Bronzer Matte/Fair

Medium

17901

- Perfect shade of warm brown for a natural, sun-kissed glow
- Gently sweep across face for a natural glow
  13268

Sunkissed Illuminator

Dark **17902** 

- Shimmery, golden highlighter with peach & gold reflections for warmth & highlight to the face
- Adds an illuminating finish to complete any look. 13269