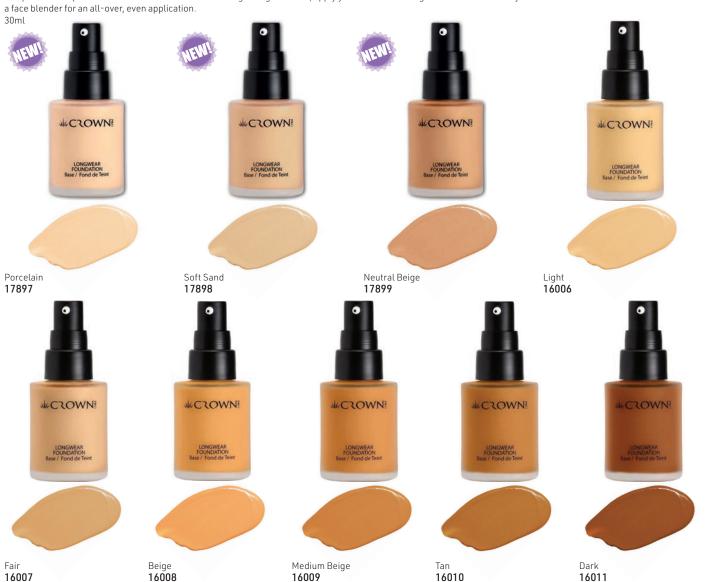

#### **CROWN MAKE-UP**

A medium to full coverage blendable foundation that leaves behind a flawless finish all day long. This hydrating formula is perfect for those who like a dewy, youthful complexion & expect their foundation to last from morning till night. To use, apply your Crown Pro Longwear Foundation with your favourite Crown foundation brush or use