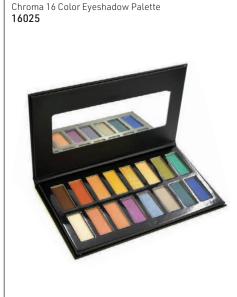

#### **CROWN MAKE-UP - COLOR EYESHADOW PALETTES**

A highly-pigmented, all-encompassing eyeshadow palette with a variety of color combinations of each color family. Each palette is very rich in color & pigment & is omega-enriched & long-lasting.

Back To Basics 35 Color Palette Variety of shades for neutral, colorful & bold or smokey & sultry  ${\bf 13122}$ 

Metal 35 Color Palette
For wet & dry for neutral & bold colors with metallic, shimmery finish
13124

Rose Gold 35 Color Palette Warm golds, browns & pinks in matte & shimmer shades 13138

Shimmer 35 Color Palette Bold, colorful shades with neutral tones. 13140