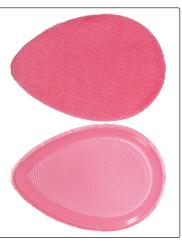

Teardrop Silicone Applicator with Flocked Back

Pink - 66.7mm

No more wasted product!

This silicone, teardrop-shaped applicator will not absorb any make-up as it aids in evenly & flawlessly applying liquid foundation. Finish the look by using the flocked side to blend foundation or apply powder.