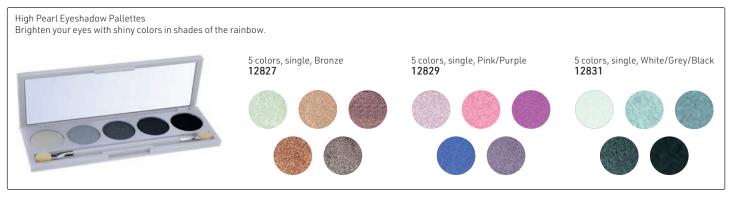

#### **ELIXIR MAKE-UP**

High-Pearl Eyeshadow Brighten your eyes with shiny colors in shades of the rainbow. Its advanced composition gives you a seductive, mysterious & alluring look that lasts throughout the day, without the need for multiple layers. Singles: 01 02 03 04 05 06 12810 12811 12812 12813 12814 12815 808 - Palette 21 Colors 12808