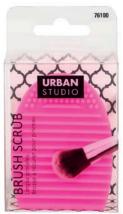

Make-up Brush Scrub

- Flexible scrub with grooves & contours to clean brushes of debris, skin & product build-up.
- Fits in hand for better accessibility during sessions.
- Does not alter bristle alignment, shape or structure.

Teal Green 13848