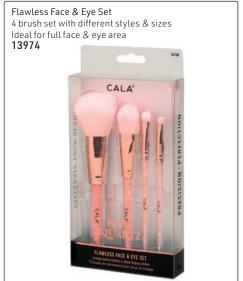

ic than animal hair bristles.

There is no or little shedding of bristles & they provide a clean & easy application tool, & of course, "animal cruelty-free".





Deluxe Powder Brush - perfect for blending & buffing for even, streak-free coverage.  $\mbox{\bf 10760}$ 





Eyeshadow Brush - for blending color to add depth & definition  $10762\,$ 





Tapered Eyeshadow Brush – smaller, narrow bristle for more definition  $10764\,$ 





Lip Brush - precisely line & fill your lips with the perfect amount of color  $10767\,$ 



Retractable Lip Brush - keeps bristles clean & protected 10768

#### **CALA BRUSHES**

































#### CALA URBAN STUDIO BRUSHES





























#### **CALA ROSE BLISS BRUSHES**

# CALA®









#### CALA ROSE QUARTZ BRUSHES

# 





#### CALA ENCHANTED GLAM COLLECTION

# CALA®

Enchanted Glam Dreamy Complexion Face Brush Set Quality ombre unicorn finish with different sizes & styles 3 brushes: Powder, Angled Blush & Foundation. 13967



Enchanted Glam Unicorn Angled Blush Brush

Quality ombre unicorn finish with firm grip area.



Enchanted Glam Unicorn Powder Brush Quality ombre unicorn finish with firm grip area. 13965



#### **DIANE BRUSH SETS**



#### dione BEAUTYTOOLS BY CALA







#### 3 Claveles Make-up Brushes - Manufactured in the EU, a range of excellent quality beauty brushes for all the make-up artist's needs













#### ASSORTED CLEANSING BRUSHES







#### **BRUSH BAGS**

Brush Set In Front Snap Case, Black

5 Piece Pouch

This convenient 5-piece basic make-up brush set comes packaged in a bl