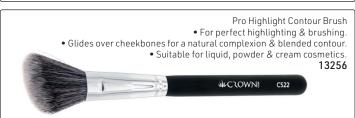

#### **CROWN PRO MAKE-UP BRUSHES**

Pro Jumbo Blending Crease Brush
• For blending quickly & seamlessly over larger eye areas for eyeshadows
• For highlighting higher points on the face like cheekbones & nose bridges
• Suitable for powder products
13262