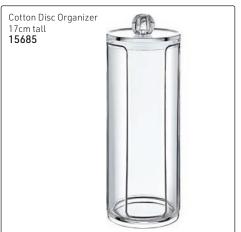

#### COSMETIC ORGANIZERS

Multi-Holder for Cosmetic Brushes
Stand can be tilted to suit. Allows brushes to be stored upright at all times, especially after washing.
Fits most brushes. Tools not included.
15698