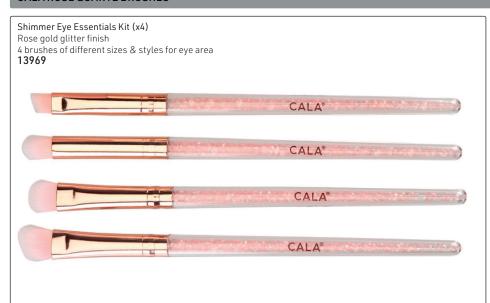

enic than animal hair bristles.

There is no or little shedding of bristles & they provide a clean & easy application tool, & of course, "animal cruelty-free".





Deluxe Powder Brush - perfect for blending & buffing for even, streak-free coverage.  $\mbox{\bf 10760}$ 





Eyeshadow Brush - for blending color to add depth & definition  $10762\,$ 





Tapered Eyeshadow Brush – smaller, narrow bristle for more definition  $10764\,$ 





Lip Brush - precisely line & fill your lips with the perfect amount of color  $10767\,$ 



Retractable Lip Brush - keeps bristles clean & protected 10768

#### **CALA BRUSHES**

































#### CALA URBAN STUDIO BRUSHES





























#### **CALA ROSE BLISS BRUSHES**

# CALA®









#### CALA ROSE QUARTZ BRUSHES

# 





#### CALA ENCHANTED GLAM COLLECTION

# CALA®

Enchanted Glam Dreamy Complexion Face Brush Set Quality ombre unicorn finish with different sizes & styles 3 brushes: Powder, Angled Blush & Foundation. 13967



Enchanted Glam Unicorn Angled Blush Brush

Quality ombre unicorn finish with firm grip area.



Enchanted Glam Unicorn Powder Brush Quality ombre unicorn finish with firm grip area. 13965



#### **DIANE BRUSH SETS**



#### dione BEAUTYTOOLS BY CALA







#### 3 Claveles Make-up Brushes - Manufactured in the EU, a range of excellent quality beauty brushes for all the make-up artist's needs













#### ASSORTED CLEANSING BRUSHES







#### **BRUSH BAGS**

Brush Set In Front Snap Case, Black

5 Piece Pouch

This convenient 5-piece basic make-up brush set comes packaged in a