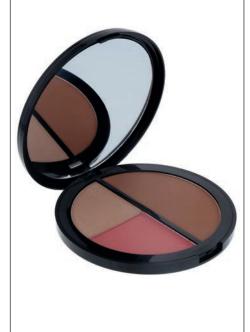

Tap off excess powder & apply to areas of face that the sun would naturally hit, including cheekbones, bridge of nose, forehead & chin.

Blush!Bronze!!!lluminate!!!

17900

- Comprehensive full-face contour package
- Deep bronze for a rich foundation
- Pink shade to add color & warmth to the face
- Illuminating shade to add depth & complexity 13267