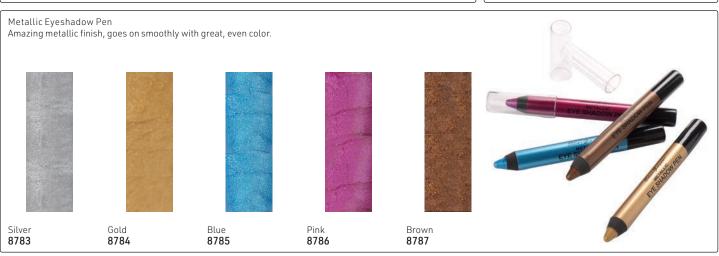

#### **ELIXIR MAKE-UP**

High-Pearl Eyeshadow Brighten your eyes with shiny colors in shades of the rainbow. Its advanced composition gives you a seductive, mysterious & alluring look that lasts throughout the day, without the need for multiple layers. Singles: 01 02 03 04 05 06 12810 12811 12812 12813 12814 12815 808 - Palette 21 Colors 12808