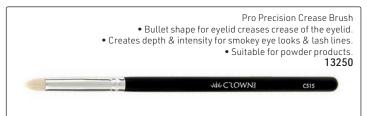

13244

Pro Blending Fluff Brush

• Pack shadow onto the lid & blend out shadow for a natural look

• For precise placement of difficult areas of the eyelid.

• Suitable for powder products.

13246

Pro Detail Crease Brush

• Bullet shape for creases of the eyelid, eye corners & under eyebrow.

• Creates depth, highlights & intensifies smokey eye looks & lash lines.

• Suitable for powder products.

13248

These top-of-the-line brushes are made with the highest grade of natural hairs & synthetic fibers, resulting in exceptionally soft, incredibly sturdy, one-of-a kind brushes. Specifically designed for professional make-up artists, these brushes are handcrafted to help achieve even the most intricate of make-up designs. Each of these individual brushes serve a specific cosmetic purpose, yet still maintain their versatility & usefulness, making them must-haves for every professional make-up kit.