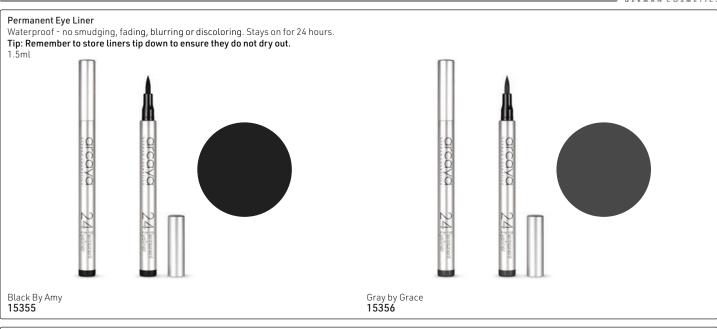

xt{TM}}$ , which helps maintain a smooth & plump canvas. This colorless matte works great when used alone or with your favourite lip color.

#### Key Benefits:

- Smooths out lip lines & reduces wrinkles.
- Instantly plumps lips in 3-5 minutes with no stinging.
   16683

# Grandelios Hybrarium un Primer

#### GrandeSTAY-PUT Invisible Lip Liner, 0.3g

An invisible, retractable lip liner that prevents lipsticks & glosses from bleeding & smudging outside the lip line. Works for all lip color shades, & ensures a lip look lasts all day. A versatile formula to match every kind of lipstick & gloss.

#### Key Benefits:

- Anti-feather & anti-bleed formula.
- Goes with all lipstick & gloss shades.
- Helps to contour the lip's natural shape.

#### 17100



#### arcaya - Permanent Eye & Lip Liner







#### arcaya - German Cosmetics - BB-CC-DD Cream



BB, CC or DD: a combination of good skin care & a flawless, natural complexion! Originally developed by German dermatologists as a skin care product for special needs, Blemish Balm (known as BB for short) is now a fixed component in the skin care routine of women around the world. arcaya offers an innovative trio for different skin types: BB, CC & DD creams are the fast & easy route to a natural, fresh look.

#### BB Cream

#### Correcting blemish balm for all skin types

The arcaya BB-Cream is a true all-rounder 5-in-1: Provides optimum moisture, conceals skin imperfections & wrinkles, smoothes the skin's surface, gives a radiant complexion & protects with SPF 15. Facial care in a single step with the result of a perfect skin! Availab