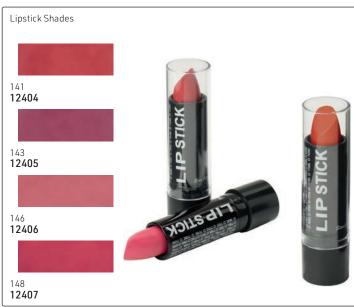

#### **ELIXIR MAKE-UP**

A well-priced, great value make-up line, suitable for everyone. Great pigments, long wear, yet very affordable. Also great for colleges.

Superstay Matte Lipstick Extraordinary smooth application, matte effect & lasting color on your lips! Protects lips & restores their softness with its exceptional hydrating & softening properties.

| M1<br><b>12636</b> | M2<br><b>12637</b>  | M7<br><b>12638</b>  | M10<br><b>12639</b> | M16<br><b>12640</b> | M18<br><b>12648</b> | M17<br><b>12649</b> | M14<br><b>12650</b> | M15<br><b>12651</b> | M13<br><b>12652</b> |
|--------------------|---------------------|---------------------|---------------------|---------------------|---------------------|---------------------|---------------------|---------------------|---------------------|
|                    |                     |                     |                     |                     |                     |                     |                     |                     |                     |
|                    |                     |                     |                     |                     |                     |                     |                     |                     |                     |
| M5<br><b>12644</b> | M11<br><b>12645</b> | M19<br><b>12654</b> | M4<br><b>12655</b>  | M6<br><b>126</b> 5  |                     | м8<br><b>12657</b>  | M9<br><b>12658</b>  | M20<br><b>12642</b> | M3<br><b>12643</b>  |
|                    |                     |                     |                     |                     |                     |                     |                     |                     |                     |