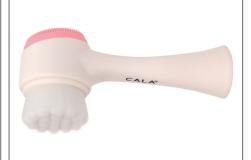

Dual Action Facial Cleansing Brush Soft bristle, helps remove excess oil, dirt & make-up, deeply cleaning the skin for more radiant & healthier looking skin. Ideal for daily use. Manually operated. 14989