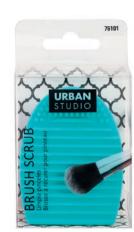

Make-up Brush Scrub

- Flexible scrub with grooves & contours to clean brushes of debris, skin & product build-up.
- Fits in hand for better accessibility during sessions.
- Does not alter bristle alignment, shape or structure.