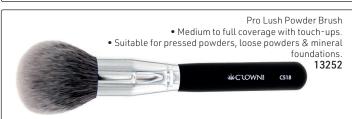

Pro Flat Powder Brush

• Medium to full coverage with wide, flat cut.

• Suitable for powder products.

• Luxurious, ultra-plush bristles.

13237

Pro Angle Bronzer Brush

• Versatile head & surface for bronzing. • Covers large areas for natural complexion. • Suitable for pressed powders, loose powder & liquid foundation.