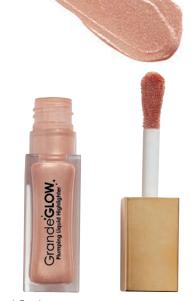

#### GrandeGLOW Plumping Liquid Highlighter, 10.3ml

A plumping liquid highlighter infused with a rapid skin lifting system Vin-upLift® to firm & lighten fine lines. This pearlescent formula provides the plumping & moisturizing power to give the skin a radiant, luminescent glow.

#### Key Benefits:

- Lifts, plumps & illuminates with powerful ingredient complexes.
- Firms & tightens fine lines & wrinkles.
- Hydrates the skin for a dewy look.

- Silky, weightless texture.
- Unique dab & go cushion applicator.
- Buildable formula.

French Pearl 16960

9 16960

GrandeLIPS Plumping Lip Primer, 2.6g

The first step in a lip routine that you have been missing! A nourishing plumping lip primer preps the lips by smoothing out lip lines & reducing wrinkles before color application. Its no-sting formula is infused with Volulip  $^{\text{TM}}$ , which helps maintain a smooth & plump canvas. This colorless matte works great when used alone or with your favourite lip color.