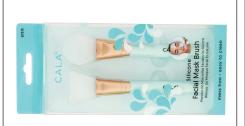

14984

Silicone Facial Mask Brush, 2 pieces Spreads mask evenly, easily & precisely. Silicone brush heads are durable, easily cleaned. 14993

Smooth 'n Sheen Exfoliating Sponge Gently exfoliates as it lathers product & buffs away dead skin cells & impurities.