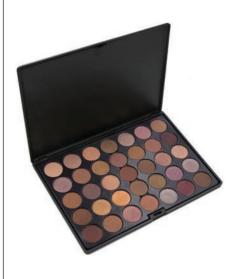

#### **CROWN MAKE-UP - COLOR EYESHADOW PALETTES**

A highly-pigmented, all-encompassing eyeshadow palette with a variety of color combinations of each color family. Each palette is very rich in color & pigment & is omega-enriched & long-lasting.

Back To Basics 35 Color Palette Variety of shades for neutral, colorful & bold or smokey & sultry  ${\bf 13122}$ 

Metal 35 Color Palette
For wet & dry for neutral & bold colors with metallic, shimmery finish
13124

Rose Gold 35 Color Palette Warm golds, browns & pinks in matte & shimmer shades 13138

Shimmer 35 Color Palette Bold, colorful shades with neutral tones. 13140