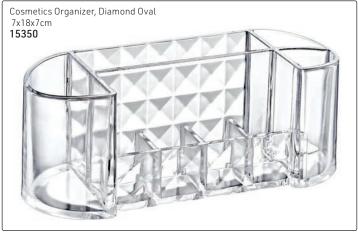

#### COSMETIC ORGANIZERS

Multi-Holder for Cosmetic Brushes
Stand can be tilted to suit. Allows brushes to be stored upright at all times, especially after washing.
Fits most brushes. Tools not included.
15698