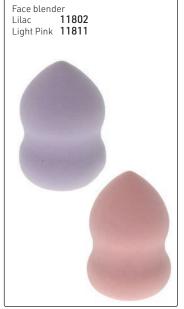

Nude Angled Blending Sponge

Light - 63.5mm x 36.8mm

The unique shape of this latex-free, angled blending sponge provides a comfortable grip while applying & blending foundation, concealer or skincare products. The contours of the sponge allow for precise application in hard-to-reach areas. Use the angled side to apply the product, then flip over & use the flat side to stipple & blend. Can be used wet for sheer coverage & dry for heavier coverage. The sponge will also aid in achieving more difficult make-up artist techniques including highlighting, contouring & strobing. To clean, wet sponge in cold or lukewarm water.