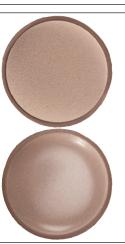

Easy to clean, simply wash with mild soap & rinse thoroughly with warm water. Squeeze to remove excess water. Set aside on a piece of paper towel to dry. 14917

Oval Silicone Facial Cleansing Pad Hot Pink - 64.8mm x 50.8mm

Gently cleanse or exfoliate during skin care regimens with this reusable silicone facial cleansing pad.

The soft silicone material allows you to easily reach facial contours as the multitextured ridges are gentle, yet effective in cleansing skin.

Easy to clean, simply wash with mild soap & rinse thoroughly with warm water.

14918

Dual Sided "Macaron" Blending Sponge Light Nude - 54.1mm x 16.5mm

Apply & blend make-up easily with this double-sided, latex-free "macaron" blending sponge. Use the smooth side to apply product & then blend or set using the sponge side. The TPU film helps create a barrier between the sponge & the make-up so that excess product is not absorbed into the sponge. Can be used wet or dry. To clean, wet sponge in cold or lukewarm water.