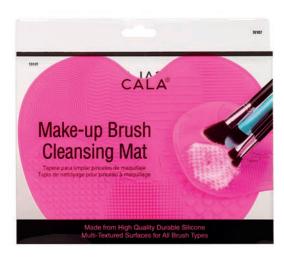

Purple 13851

Teal Green 13852

Make-up Brush Cleansing Mat, Pink

- Flexible pad with different grooves & contours to remove dirt, debris & build-up.
- Maintains brushes to last longer & improves hygiene.
- Does not alter bristle alignment, shape or structure. 13966