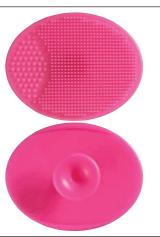

Purple 13851

Teal Green 13852

Make-up Brush Cleansing Mat, Pink

- Flexible pad with different grooves & contours to remove dirt, debris & build-up.
- Maintains brushes to last longer & improves hygiene.
- Does not alter bristle alignment, shape or structure. 13966