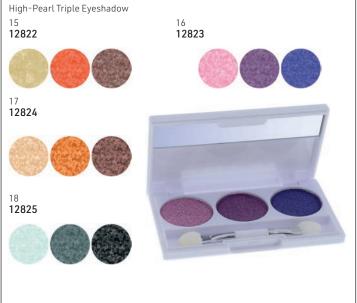

#### **ELIXIR MAKE-UP**

High-Pearl Eyeshadow Brighten your eyes with shiny colors in shades of the rainbow. Its advanced composition gives you a seductive, mysterious & alluring look that lasts throughout the day, without the need for multiple layers. Singles: 01 02 03 04 05 06 12810 12811 12812 12813 12814 12815 808 - Palette 21 Colors 12808