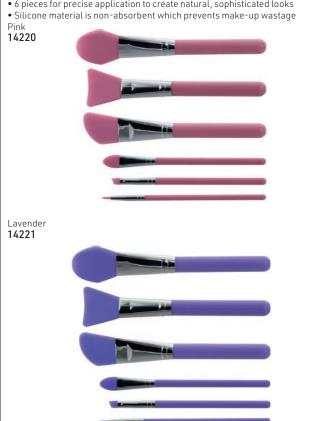

#### **CALA SPONGES & APPLICATORS**

CALA®

Silicone Make-up Brush Set, 6 pieces

• 6 pieces for precise application to create natural, sophisticated looks