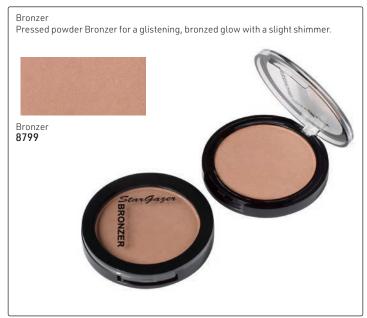

#### **CROWN MAKE-UP - HIGHLIGHTERS & ILLUMINATORS**

Bronzer

The easy way to get a healthy, sun-kissed glow. Infused with highlighting particles, these bronzers catch natural light & reflect off the cheeks like warm sunlight on a hot summer day.

The ultra-fine powder formula easily buffs into the skin, creating a soft bronzing effect that blends into the natural contours of the face with no harsh lines or caking. Use: press bronzer brush into powder & gently sweep around compact to pick up product.

Tap off excess powder & apply to areas of face that the sun would naturally hit, including cheekbones, bridge of nose, forehead & chin.

Blush!Bronze!!!lluminate!!!

17900

- Comprehensive full-face contour package
- Deep bronze for a rich foundation
- Pink shade to add color & warmth to the face
- Illuminating shade to add depth & complexity 13267