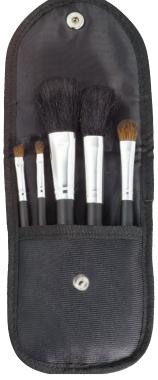

Includes:

- Angled Brush
- Detail Brush
- Powder/Bronzer Brush
- Blush Brush
- Eyeshadow Brush

13149

Brush Set In Front Snap Case, Black

6 Piece Pouch

This convenient 6-piece basic make-up brush set comes packaged in a black nylon snap front case. Great for travel, this item can also be used for special promotions & giveaways.