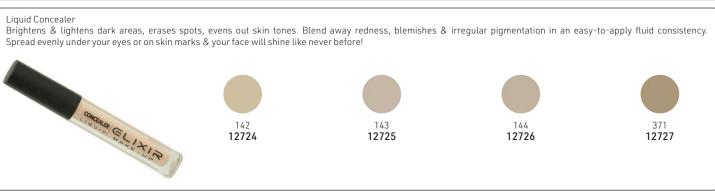

# Cushion Tip Undereye Cream Concealer

Perfectly covers undereye circles in one single step thanks to its highly practical cushion tip.

8g **16750** 

L'ACTION PARIS

Long Lasting Dark Circle Concealer

Based on a universal shade, this concealer stick perfectly matches your color & complexion, naturally erasing traces of wrinkles & fatigue under the eyes, commonly in the form of dark circles.

<sup>4g</sup> **16751** 

L'ACTION