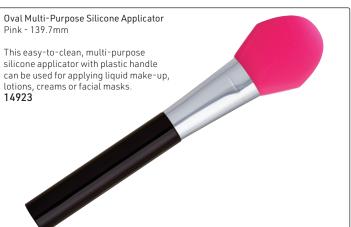

Teardrop Silicone Applicator with Flocked Back

Pink - 66.7mm

No more wasted product!

This silicone, teardrop-shaped applicator will not absorb any make-up as it aids in evenly & flawlessly applying liquid foundation. Finish the look by using the flocked side to blend foundation or apply powder.