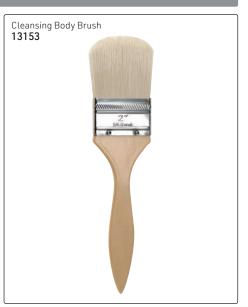

# CALA URBAN STUDIO BRUSHES





























#### **CALA ROSE BLISS BRUSHES**

# CALA®









#### CALA ROSE QUARTZ BRUSHES

# 





#### CALA ENCHANTED GLAM COLLECTION

# CALA®

Enchanted Glam Dreamy Complexion Face Brush Set Quality ombre unicorn finish with different sizes & styles 3 brushes: Powder, Angled Blush & Foundation. 13967



Enchanted Glam Unicorn Angled Blush Brush

Quality ombre unicorn finish with firm grip area.



Enchanted Glam Unicorn Powder Brush Quality ombre unicorn finish with firm grip area. 13965



#### **DIANE BRUSH SETS**



#### dione BEAUTYTOOLS BY CALA







#### 3 Claveles Make-up Brushes - Manufactured in the EU, a range of excellent quality beauty brushes for all the make-up artist's needs













#### ASSORTED CLEANSING BRUSHES







#### **BRUSH BAGS**

Brush Set In Front Snap Case, Black

5 Piece Pouch

This convenient 5-piece basic make-up brush set comes packaged in a black nylon snap front case. Great for travel, this item can also be used for special promotions & giveaways.

Includes:

- Angled Brush
- Detail Brush
- Powder/Bronzer Brush
- Blush Brush
- Eyeshadow Brush

13149





Brush Set In Front Snap Case, Black

6 Piece Pouch

This convenient 6-piece basic make-up brush set comes packaged in a black nylon snap front case. Great for travel, this item can also be used for special promotions & giveaways.

Includes:

- Angled Brush
- Detail Brush
- Powder/Bronzer Brush
- Shader Brush
- Flat Topper Eyeshadow/
- Concealer Brush

13150





10 Pocket Brush Case Black, 279.4mm x 266.7mm, leatherette 13145



####