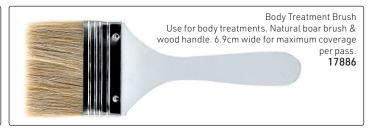

#### CROWN ESTHETIC BRUSH SERIES - Various handles & fibers for different needs

Square Brush

An incredibly soft, square cut synthetic brush. Can be used for body painting & makeup applications that require detailed work. Made of synthetic Taklon fibers.

17883

Paraffin Brush
Use for paraffin treatments on the body. Natural boar bristles & wood handle.
Dimensions: Bristle height: 3.8cm, Bristle width: 2.5cm, 21.5cm tall
17884

Medium Stiff Mask Brush
Large brush surface area for maximum coverage. Use to apply masks to the face & body.