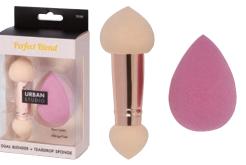

#### CALA URBAN STUDIO SPONGES

Urban Studio Rainbow Pop Wedges 8 pieces **12593** 

#### Urban Studio Silicone Make-up Blender

For more natural blending with soft material. Non-absorbent material to minimize  $\,$ wastage.

Square-shaped 13912