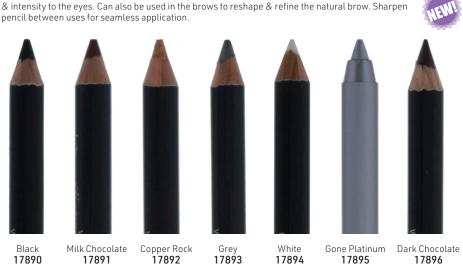

#### Sparkling Illuminators

16012

Create soft, sophisticated glow. Introduces warmth to the face with a radiant complexion. Use every day or for show-stopper looks.

16013

Pencil with incredibly soft & buttery-smooth consistency. These pencils are super pigmented, making them perfect for intense, colorful winged liner. Also work great in the waterline to add drama & intensity to the eyes. Can also be used in the brows to reshape & refine the natural brow. Sharpen pencil between uses for seamless application.