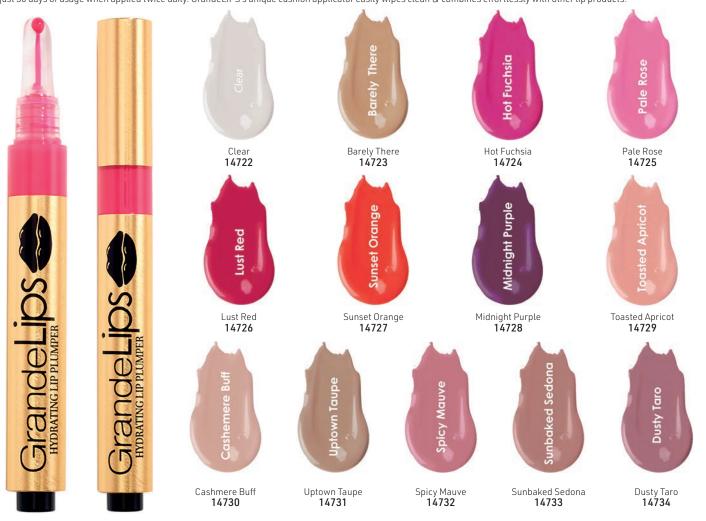

18247

GrandeLIPS Hydrating Lip Plumper - 2.4ml

A high gloss, volumizing lip treatment with long-term hydrating benefits. Infused with a nourishing cocktail of Volulip™ & Hyaluronic Acid, this plumper instantly improves lip volume in 3-5 minutes & hydrates dry areas. Its clinically proven formula increases overall lip hydration by 51%, volume by 15%, softness by 11% & firmness by 13% in just 30 days of usage when applied twice daily. GrandeLIPS's unique cushion applicator easily wipes clean & combines effortlessly with other lip products.