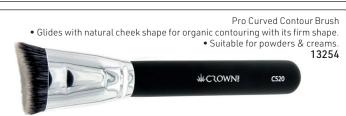

Pro Lush Blush Brush

• Controlled application of blush for cheeks & periphery of face.
Suitable for powder & cream blushes.
13253

Pro Mini Flat Contour Brush

• For contouring delicate facial areas such as nose bridge, brow & eye area.

• Suitable for liquid, powder & cream cosmetics.

13257

Pro Crease Detail Brush

• Adds detail, depth & intensity to eyeshadow looks.

• Provides a smokey effect & is ideal for outer creases of the eye & bottom lash line.