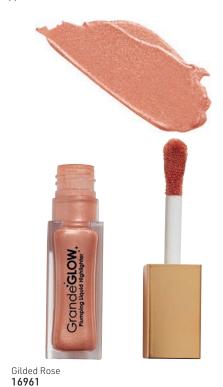

#### GrandeGLOW Plumping Liquid Highlighter, 10.3ml

A plumping liquid highlighter infused with a rapid skin lifting system Vin-upLift® to firm & lighten fine lines. This pearlescent formula provides the plumping & moisturizing power to give the skin a radiant, luminescent glow.

#### Key Benefits:

- Lifts, plumps & illuminates with powerful ingredient complexes.
- Firms & tightens fine lines & wrinkles.
- Hydrates the skin for a dewy look.

- Silky, weightless texture.
- Unique dab & go cushion applicator.
- Buildable formula.

French Pearl 16960

9 16960

GrandeLIPS Plumping Lip Primer, 2.6g

The first step in a lip routine that you have been missing! A nourishing plumping lip primer preps the lips by smoothing out lip lines & reducing wrinkles before color application. Its no-sting formula is infused with Volulip  $^{\text{TM}}$ , which helps maintain a smooth & plump canvas. This colorless matte works great when used alone or with your favourite lip color.