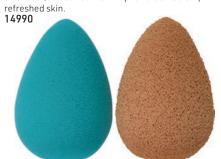

15016

Day to Night Blender & Cleansing Sponge Duo Make-up Blending Sponge flawlessly builds & blends foundation for natural-looking coverage during the day, whilst the pillow-soft cleansing sponge gently cleanses & dissolves make-up to reveal radiant,