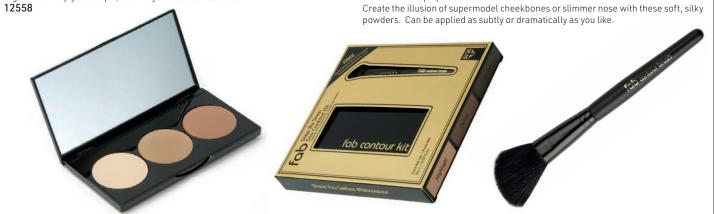

# fab brows

Fab Trio Contour Kit Includes instructions & brush. Highlight! Define! Contour! Easy-to-use contour palette contains highlighting & contouring powders that work together to help you sculpt & define your natural features.

Each Kit includes:

- 3 powders to contour, define & highlight
- Angled contour brush
- Insert with top tips on how to contour

Create the illusion of supermodel cheekbones or slimmer nose with these soft, silky