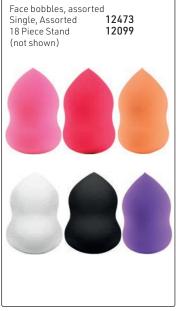

Nude Angled Blending Sponge

Light - 63.5mm x 36.8mm

The unique shape of this latex-free, angled blending sponge provides a comfortable grip while applying & blending foundation, concealer or skincare products. The contours of the sponge allow for precise application in hard-to-reach areas. Use the angled side to apply the product, then flip over & use the flat side to stipple & blend. Can be used wet for sheer coverage & dry for heavier coverage. The sponge will also aid in achieving more difficult make-up artist techniques including highlighting, contouring & strobing. To clean, wet sponge in cold or lukewarm water.