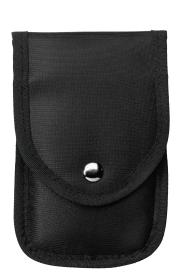

#### **BRUSH BAGS**

Brush Set In Front Snap Case, Black

5 Piece Pouch

This convenient 5-piece basic make-up brush set comes packaged in a black nylon snap front case. Great for travel, this item can also be used for special promotions & giveaways.