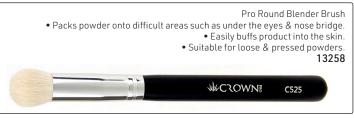

Pro Pointed Powder/Contour Brush

• For powdering difficult areas with tapered end.

• Suitable for powder products.

• Seamless blending & contouring.

13236

Pro Duo Fibre Round Blender Brush
• Foundation blending brush. • Synthetic bristles disperse & blend while natural bristles hold brush's shape. • Suitable for all make-up products.