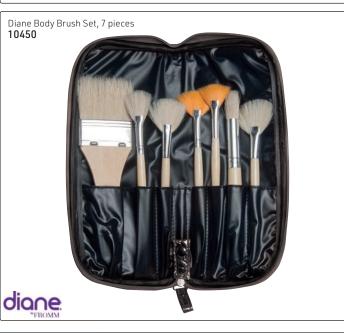

et comes packaged in a black nylon snap front case. Great for travel, this item can also be used for special promotions & giveaways.

Includes:

- Angled Brush
- Detail Brush
- Powder/Bronzer Brush
- Shader Brush
- Flat Topper Eyeshadow/
- Concealer Brush

13150





10 Pocket Brush Case Black, 279.4mm x 266.7mm, leatherette 13145



#### 17 Pocket Brush Belt

This brush belt contains 17 pockets, allowing the artist to move around freely while carrying a variety of brushes, tools & accessories comfortably around their waist. It comes with an adjustable strap & is made from a soft, leather-like polyurethane material. Beauty retailers can create a uniform look for their employees by outfitting them with this versatile brush belt.

82mm x 101mm - Adjust to fit waist sizes 81.3cm - 101.6cm





#### **CROWN PRO MAKE-UP BRUSHES**

Crown has been manufacturing professional-quality cosmetic brushes for over 20 years. It provides superior service & price while maintaining the highest standards of manufacturing. Key principles have made Crown a recognized leader in the International Beauty Industry. Crown has established a global reputation for quality & service.

"We are truly dedicated to making a better brushes for the everyday professional." Whatever kind of make-up brush you are looking for, Crown offers a variety that will more than likely satisfy your needs. The search for a good make-up brush is over!

Pro Pointed Powder/Contour Brush

• For powdering difficult areas with tapered end.

• Suitable for powder products.

• Seamless blending & contouring.

13236

Pro Duo Fibre R