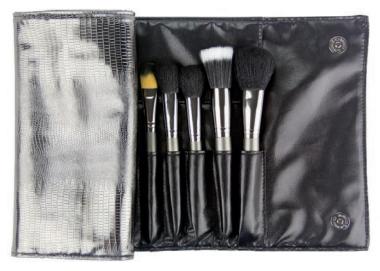

#### **BRUSH BAGS**

Brush Set In Front Snap Case, Black

5 Piece Pouch

This convenient 5-piece basic make-up brush set comes packaged in a black nylon snap front case. Great for travel, this item can also be used for special promotions & giveaways.

Includes:

- Angled Brush
- Detail Brush
- Powder/Bronzer Brush
- Blush Brush
- Eyeshadow Brush

13149

Brush Set In Front Snap Case, Black

6 Piece Pouch

This convenient 6-piece basic make-up brush set comes packaged in a black nylon snap front case. Great for travel, this item can also be used for special promotions & giveaways.