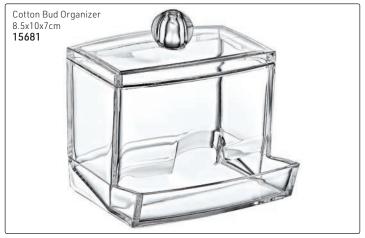

#### COSMETIC ORGANIZERS

Multi-Holder for Cosmetic Brushes
Stand can be tilted to suit. Allows brushes to be stored upright at all times, especially after washing.
Fits most brushes. Tools not included.
15698