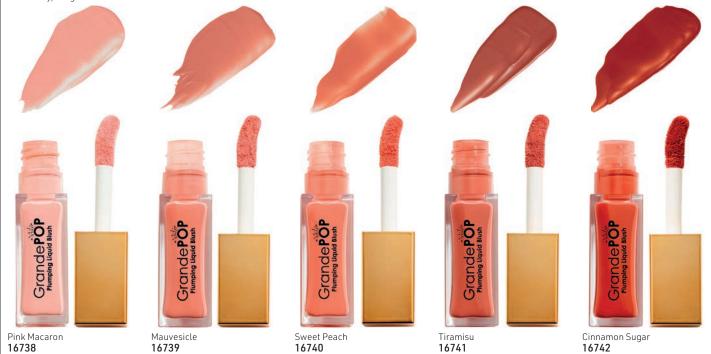

ipes clean & combines effortlessly with other lip products.



#### **GRANDE COSMETICS**





#### GrandePOP Plumping Liquid Blush, 10ml

Plumping liquid blush infused with a rapid skin lifting system, Vin-upLift<sup>®</sup>, to firm & tighten fine lines. This lightweight formula provides a soft, diffused pop of color that leaves the skin feeling fresh & dewy all day long. Dab onto the apples of cheeks & pat into skin with fingers. The skin lifts & tightens within 1-2 minutes. A cooling sensation will let you know it's working.

#### Key Benefits:

- Lifts, plumps & illuminates with powerful ingredient complexes
- Firms & tightens fine lines & wrinkles
- Hydrates the skin for a dewy look
- Silky, weightless texture

- Unique dab 'n go cushion applicator
- Buildable formula
- Cruelty-free



#### ${\it GrandeLIPSTICK~Plumping~Lipstick,~4g}$

GrandeLIPSTICK combines the hydration of a balm, the saturated pigment of a lipstick & the transformative power of a plumper – all tied into one revolutionary product! Nourishing key ingredients perfectly mix with ultra-intense pigment to form a revolutionary lipstick bullet. Packs a powerful punch of plumping, hydrating & coloring. Key Benefits:

- Creamy, comfortable, ultra-pigmented formula.
- Precise & defining applicator.

- Instantly plumps lips in 3-5 minutes with no stings attached.
- Vegan & cruelty-free.



#### **GRANDE COSMETICS**





#### GrandeGLOW Plumping Liquid Highlighter, 10.3ml

A plumping liquid highlighter infused with a rapid skin lifting system Vin-upLift® to firm & lighten fine lines. This pearlescent formula pr