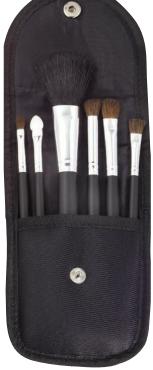

Includes:

- Angled Brush
- Detail Brush
- Powder/Bronzer Brush
- Shader Brush
- Flat Topper Eyeshadow/
- Concealer Brush

13150

10 Pocket Brush Case Black, 279.4mm x 266.7mm, leatherette 13145