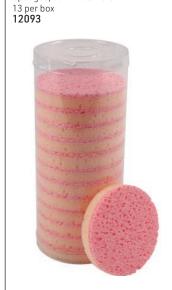

#### ASSORTED SPONGES

Wedge Sponge Block

Make-up Sponges, Latex 4 per pack **4714** 

Sponges, 80mm diameter