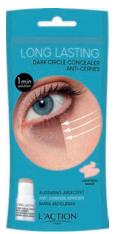

# Cushion Tip Undereye Cream Concealer

Perfectly covers undereye circles in one single step thanks to its highly practical cushion tip.

8g **16750** 

L'ACTION PARIS

Long Lasting Dark Circle Concealer

Based on a universal shade, this concealer stick perfectly matches your color & complexion, naturally erasing traces of wrinkles & fatigue under the eyes, commonly in the form of dark circles.

<sup>4g</sup> **16751** 

L'ACTION