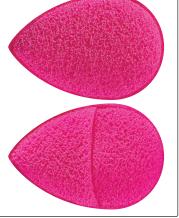

Teardrop Silicone Applicator with Flocked Back

Pink - 66.7mm

No more wasted product!

This silicone, teardrop-shaped applicator will not absorb any make-up as it aids in evenly & flawlessly applying liquid foundation. Finish the look by using the flocked side to blend foundation or apply powder.