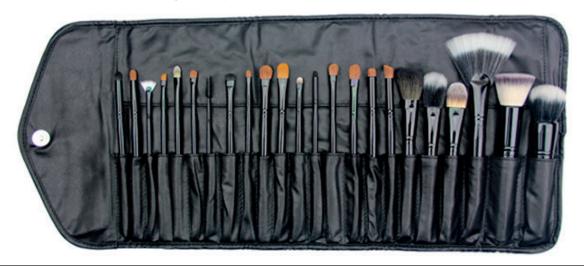

#### 17 Pocket Brush Belt

This brush belt contains 17 pockets, allowing the artist to move around freely while carrying a variety of brushes, tools & accessories comfortably around their waist. It comes with an adjustable strap & is made from a soft, leather-like polyurethane material. Beauty retailers can create a uniform look for their employees by outfitting them with this versatile brush belt.