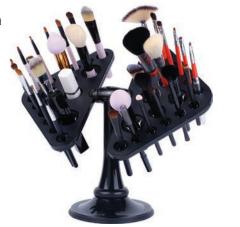

#### COSMETIC ORGANIZERS

Multi-Holder for Cosmetic Brushes
Stand can be tilted to suit. Allows brushes to be stored upright at all times, especially after washing.
Fits most brushes. Tools not included.
15698