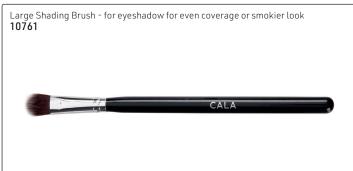

Eyeshadow Brush - for blending color to add depth & definition  $10762\,$ 

Tapered Eyeshadow Brush – smaller, narrow bristle for more definition  $10764\,$ 

Lip Brush - precisely line & fill your lips with the perfect amount of color  $10767\,$ 