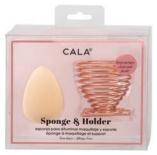

#### **CALA SPONGES & APPLICATORS**

CALA®

Flawless Blend Sponge & Holder Keep your make-up sponge clean & fresh. Just pop the sponge in the holder to keep it in a place when not in use. Non-latex sponge. The perfect tool for an even, flawless coverage.