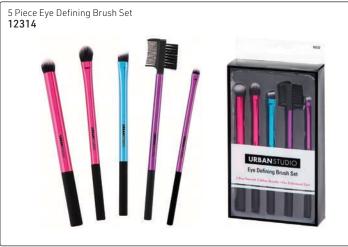

much softer than animal hair bristles when properly made. They are more hygienic, antibacterial & hypo-allergenic than animal hair bristles.

There is no or little shedding of bristles & they provide a clean & easy application tool, & of course, "animal cruelty-free".





Deluxe Powder Brush - perfect for blending & buffing for even, streak-free coverage.  $\mbox{\bf 10760}$ 





Eyeshadow Brush - for blending color to add depth & definition  $10762\,$ 





Tapered Eyeshadow Brush – smaller, narrow bristle for more definition  $10764\,$ 





Lip Brush - precisely line & fill your lips with the perfect amount of color  $10767\,$ 



Retractable Lip Brush - keeps bristles clean & protected 10768

#### **CALA BRUSHES**

































#### CALA URBAN STUDIO BRUSHES





























#### **CALA ROSE BLISS BRUSHES**

# CALA®









#### CALA ROSE QUARTZ BRUSHES

# 





#### CALA ENCHANTED GLAM COLLECTION

# CALA®

Enchanted Glam Dreamy Complexion Face Brush Set Quality ombre unicorn finish with different sizes & styles 3 brushes: Powder, Angled Blush & Foundation. 13967



Enchanted Glam Unicorn Angled Blush Brush

Quality ombre unicorn finish with firm grip area.



Enchanted Glam Unicorn Powder Brush Quality ombre unicorn finish with firm grip area. 13965



#### **DIANE BRUSH SETS**



#### dione BEAUTYTOOLS BY CALA







#### 3 Claveles Make-up Brushes - Manufactured in the EU, a range of excellent quality beauty brushes for all the make-up artist's needs













#### ASSORTED CLEANSING BRUSHES







#### **BRUSH BAGS**

Brush Set