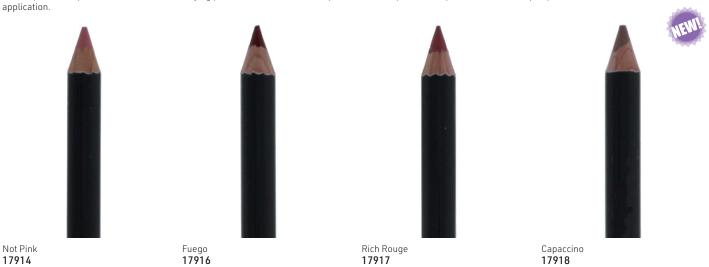

#### **CROWN MAKE-UP**

Pencil with incredibly soft & buttery-smooth consistency. These matte pencils are moisturizing & pigmented enough to be worn alone as a lip color, but also work great under lipstick as a primer to add some extra staying power. Can be used to reshape & refine the lips if a fuller pout is desired. Sharpen pencil between uses for seamless application.