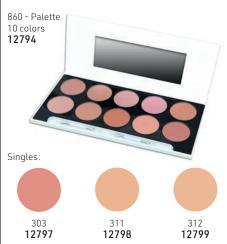

#### Silky Blusher

Nothing has a more instantly transformative effect than blush & will complete your look. This palette gives you a wide range of color options & will transform your look from day to night in an instant.

# Eyebrow Pencil Match your natural eyebrows perfectly with one of the 5 shades available. Perfect for filling in of brows & defining your brows.

202

12791

203

12792

200

12789

201

12790

204

12793