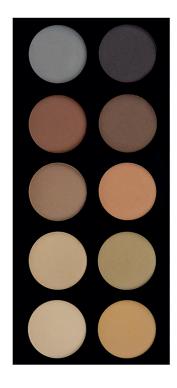

Foundation 15 Color Palette Easy-to-blend array of shades from light to dark skin tones. 13097

Powder Contour 10 Color Palette Very light to dark tones for any skin complexion. 13102

Concealer/Contour 20 Color Palette Blendable concealers & correctors for highlighting & contouring.

Pressed Powder 6 Color Palette Blendable light to medium shades for coverage, neutralisation & contouring. 13234

Brow 10 Color Palette Shade ranges from light blonde to deep black/brown that can be blended. 13235