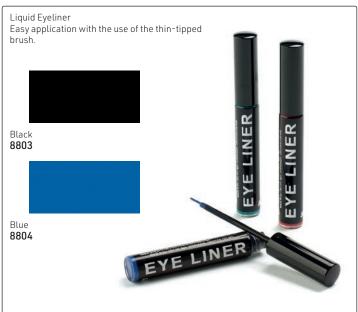

-FACE & BODY SHIMMER





#### NICKAK NEW YORK - EYESHADOW PALETTE











Glam Greens/Rust (5 shades) **7507**  Geisha Browns/Orange (5 shades) **7508**  Island
Pinks/Purples (5 shades)
7509

Studio (12 shades) **7531** 

#### MAKE-UPACCESSORIES





#### STARGAZER COLOR COSMETICS - PALETTES: All the shades you need

# Star Gazer™











#### STARGAZER COLOR COSMETICS - PALETTES: All the shades you need

# Star Gazer™



Flower Power 10 shades of pink & purple. **12356** 





















Day to Night 10 shades of browns & bronzes. 12357























Blusher Palette 10 amazing shades, a color for every look. **12358** 





















#### STARGAZER COLOR COSMETICS - FACE & EYES

Star Gazer™







#### STARGAZER COLOR COSMETICS - FACE & EYES

# Star Gazer™















#### STARGAZER COLOR COSMETICS - LIPS

### Star Gazer™









#### PLEASE NOTE: DUE TO HYGIENE REASONS, MAKE-UP CANNOT BE RETURNED ONCE PURCHASED

# **FAB BROWS**

# fab brows

Fab Trio Contour Kit Includes instructions & brush. Highlight! Define! Contour! Easy-to-use contour palette contains highlighting & contouring powders that work together to help you sculpt & define your natural features.

Each Kit includes:

- 3 powders to contour, define & highlight
- Angled contour brush
- Insert with top tips on how to contour

Create the illusion of supermodel cheekbones or slimmer nose with these soft, silky



#### **ELIXIR MAKE-UP**



A well-priced, great value make-up line, suitable for everyone. Great pigments, long wear, yet very affordable. Also great for colleges.

Superstay