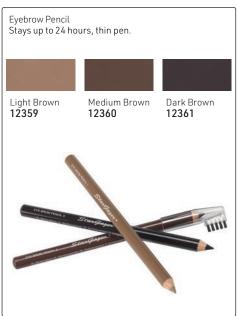

# Eyebrow Pencil Match your natural eyebrows perfectly with one of the 5 shades available. Perfect for filling in of brows & defining your brows.

202

12791

203

12792

200

12789

201

12790

204

12793