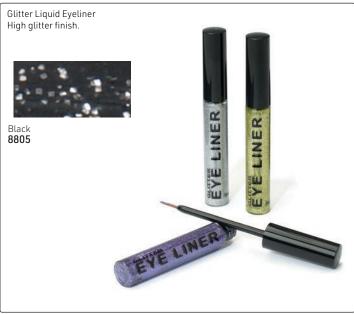

ACE & BODY SHIMMER





#### NICKAK NEW YORK - EYESHADOW PALETTE











Glam Greens/Rust (5 shades) **7507**  Geisha Browns/Orange (5 shades) **7508**  Island
Pinks/Purples (5 shades)
7509

Studio (12 shades) **7531** 

#### MAKE-UPACCESSORIES





#### STARGAZER COLOR COSMETICS - PALETTES: All the shades you need

# Star Gazer™











#### STARGAZER COLOR COSMETICS - PALETTES: All the shades you need

# Star Gazer™



Flower Power 10 shades of pink & purple. **12356** 





















Day to Night 10 shades of browns & bronzes. 12357























Blusher Palette 10 amazing shades, a color for every look. **12358** 





















#### STARGAZER COLOR COSMETICS - FACE & EYES

Star Gazer™







#### STARGAZER COLOR COSMETICS - FACE & EYES

# Star Gazer™















#### STARGAZER COLOR COSMETICS - LIPS

### Star Gazer™









#### PLEASE NOTE: DUE TO HYGIENE REASONS, MAKE-UP CANNOT BE RETURNED ONCE PURCHASED

# **FAB BROWS**

# fab brows

Fab Trio Contour Kit Includes instructions & brush. Highlight! Define! Contour! Easy-to-use contour palette contains highlighting & contouring powders that work together to help you sculpt & define your natural features.

Each Kit includes:

- 3 powders to contour, define & highlight
- Angled contour brush
- Insert with top tips on how to contour

Create the illusion of supermodel cheekbones or slimmer nose with these soft, silky



#### **ELIXIR MAKE-UP**



A well-priced, great value make-up line, suitable for everyone. Great pigments, long wear, yet very affordable. Also great for colleges.

Superstay M