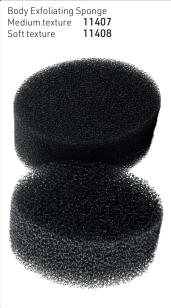

14984

Silicone Facial Mask Brush, 2 pieces Spreads mask evenly, easily & precisely. Silicone brush heads are durable, easily cleaned. 14993

Smooth 'n Sheen Exfoliating Sponge Gently exfoliates as it lathers product & buffs away dead skin cells & impurities.