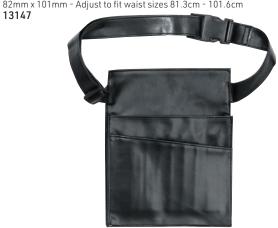

#### 17 Pocket Brush Belt

This brush belt contains 17 pockets, allowing the artist to move around freely while carrying a variety of brushes, tools & accessories comfortably around their waist. It comes with an adjustable strap & is made from a soft, leather-like polyurethane material. Beauty retailers can create a uniform look for their employees by outfitting them with this versatile brush belt.

82mm x 101mm - Adjust to fit waist sizes 81.3cm - 101.6cm