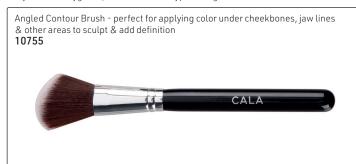

#### CALA STUDIO MASTER BRUSHES

These are made with premium-quality synthetic fibers & aluminium ferrules. These fibers are much softer than animal hair bristles when properly made. They are more hygienic, antibacterial & hypo-allergenic than animal hair bristles.

There is no or little shedding of bristles & they provide a clean & easy application tool, & of course, "animal cruelty-free".

Deluxe Powder Brush - perfect for blending & buffing for even, streak-free coverage.  $\mbox{\bf 10760}$ 