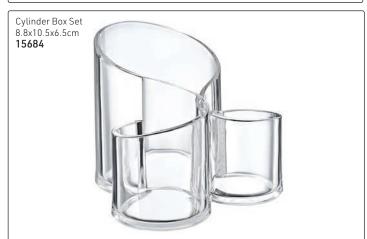

#### COSMETIC ORGANIZERS

Multi-Holder for Cosmetic Brushes
Stand can be tilted to suit. Allows brushes to be stored upright at all times, especially after washing.
Fits most brushes. Tools not included.
15698