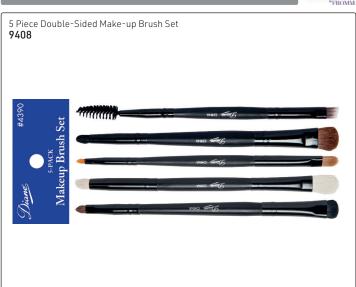

ine & fill your lips with the perfect amount of color  $10767\,$ 



Retractable Lip Brush - keeps bristles clean & protected 10768

#### **CALA BRUSHES**

































#### CALA URBAN STUDIO BRUSHES





























#### **CALA ROSE BLISS BRUSHES**

# CALA®









#### CALA ROSE QUARTZ BRUSHES

# 





#### CALA ENCHANTED GLAM COLLECTION

# CALA®

Enchanted Glam Dreamy Complexion Face Brush Set Quality ombre unicorn finish with different sizes & styles 3 brushes: Powder, Angled Blush & Foundation. 13967



Enchanted Glam Unicorn Angled Blush Brush

Quality ombre unicorn finish with firm grip area.



Enchanted Glam Unicorn Powder Brush Quality ombre unicorn finish with firm grip area. 13965



#### **DIANE BRUSH SETS**



#### dione BEAUTYTOOLS BY CALA







#### 3 Claveles Make-up Brushes - Manufactured in the EU, a range of excellent quality beauty brushes for all the make-up artist's needs













#### ASSORTED CLEANSING BRUSHES







#### **BRUSH BAGS**

Brush Set In Front Snap Case, Black

5 Piece Pouch

This convenient 5-piece basic make-up brush set comes packaged in a black nylon snap front case. Great for travel, this item can also be used for special promotions & giveaways.

Includes:

- Angled Brush
- Detail Brush
- Powder/Bronzer Brush
- Blush Brush
- Eyeshadow Brush

13149





Brush Set In Front Snap Case, Black

6 Piece Pouch

This convenient 6-piece basic make-up brush set comes packaged in a black nylon snap front case. Great for travel, this item can also be used for special promotions & giveaways.

Includes:

- Ang