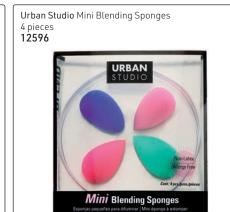

rovides a comfortable grip while applying & blending foundation, concealer or skincare products. The contours of the sponge allow for precise application in hard-to-reach areas. Use the angled side to apply the product, then flip over & use the flat side to stipple & blend. Can be used wet for sheer coverage & dry for heavier coverage. The sponge will also aid in achieving more difficult make-up artist techniques including highlighting, contouring & strobing. To clean, wet sponge in cold or lukewarm water.

Apply a small amount of facial cleanser, antibacterial liquid soap or sponge cleanser & gently work into a lather without twisting or stretching the sponge. Rinse & repeat if necessary.

14922





#### CALA URBAN STUDIO SPONGES



Urban Studio Rainbow Pop Wedges 8 pieces **12593** 













#### Urban Studio Silicone Make-up Blender

For more natural blending with soft material. Non-absorbent material to minimize  $\,$ wastage.

Square-shaped 13912







#### **CALA SPONGES & APPLICATORS**

CALA®

Silicone Make-up Brush Set, 6 pieces

• 6 pieces for precise application to create natural, sophisticated looks



#### **CALA SPONGES & APPLICATORS**

CALA®

Flawless Blend Sponge & Holder Keep your make-up sponge clean & fresh. Just pop the sponge in the holder to keep it in a place when not in use. Non-latex sponge. The perfect tool for an even, flawless coverage.

14984



Silicone Facial Mask Brush, 2 pieces Spreads mask evenly, easily & precisely. Silicone brush heads are durable, easily cleaned. 14993



Smooth 'n Sheen Exfoliating Sponge Gently exfoliates as it la