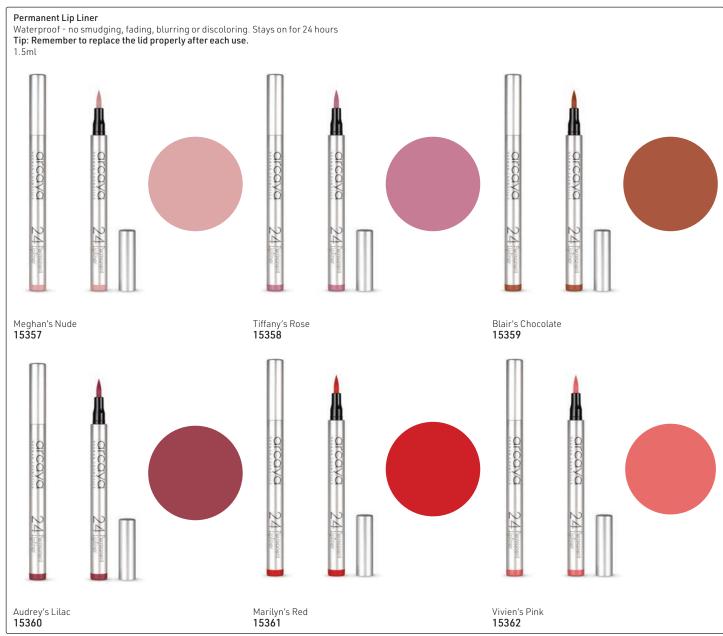

{TM}}$ , which helps maintain a smooth & plump canvas. This colorless matte works great when used alone or with your favourite lip color.

#### Key Benefits:

- Smooths out lip lines & reduces wrinkles.
- Instantly plumps lips in 3-5 minutes with no stinging.
   16683

# Grandelios Hybrarium un Primer

#### GrandeSTAY-PUT Invisible Lip Liner, 0.3g

An invisible, retractable lip liner that prevents lipsticks & glosses from bleeding & smudging outside the lip line. Works for all lip color shades, & ensures a lip look lasts all day. A versatile formula to match every kind of lipstick & gloss.

#### Key Benefits:

- Anti-feather & anti-bleed formula.
- Goes with all lipstick & gloss shades.
- Helps to contour the lip's natural shape.

#### 17100



#### arcaya - Permanent Eye & Lip Liner







#### arcaya - German Cosmetics - BB-CC-DD Cream



BB, CC or DD: a combination of good skin care & a flawless, natural complexion! Originally developed by German dermatologists as a skin care product for special needs, Blemish Balm (known as BB for short) is now a fixed component in the skin care routine of women around the world. arcaya offers an innovative trio for different skin types: BB, CC & DD creams are the fast & easy route to a natural, fresh look.

#### BB Cream

#### Correcting blemish balm for all skin types

The arcaya BB-Cream is a true all-rounder 5-in-1: Provides optimum moisture, conceals skin imperfections & wrinkles, smoothes the skin's surface, gives a radiant complexion & protects with SPF 15. Facial care in a single step with the result of a perfect skin! Available