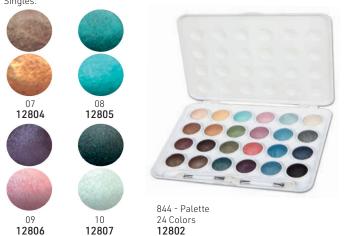

#### **ELIXIR MAKE-UP**

High-Pearl Eyeshadow Brighten your eyes with shiny colors in shades of the rainbow. Its advanced composition gives you a seductive, mysterious & alluring look that lasts throughout the day, without the need for multiple layers. Singles: 01 02 03 04 05 06 12810 12811 12812 12813 12814 12815 808 - Palette 21 Colors 12808