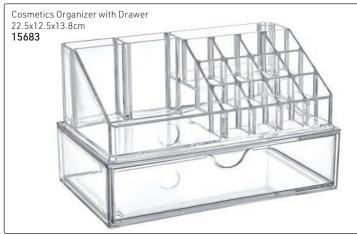

#### COSMETIC ORGANIZERS

Multi-Holder for Cosmetic Brushes
Stand can be tilted to suit. Allows brushes to be stored upright at all times, especially after washing.
Fits most brushes. Tools not included.
15698