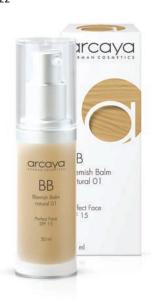

#### arcaya - German Cosmetics - BB-CC-DD Cream

BB, CC or DD: a combination of good skin care & a flawless, natural complexion! Originally developed by German dermatologists as a skin care product for special needs, Blemish Balm (known as BB for short) is now a fixed component in the skin care routine of women around the world. arcaya offers an innovative trio for different skin types: BB, CC & DD creams are the fast & easy route to a natural, fresh look.

#### BB Cream

#### Correcting blemish balm for all skin types

The arcaya BB-Cream is a true all-rounder 5-in-1: Provides optimum moisture, conceals skin imperfections & wrinkles, smoothes the skin's surface, gives a radiant complexion & protects with SPF 15. Facial care in a single step with the result of a perfect skin! Available in the lighter nuance "Natural 01" & the darker nuance "Sand 02".

**Use:** In the morning after cleansing, equally apply a sufficient amount of BB. For very dry skin, a moisturizer can be used before.

30ml

Cream Natural 01 **15722** 

Cream Sand 02 **15723** 