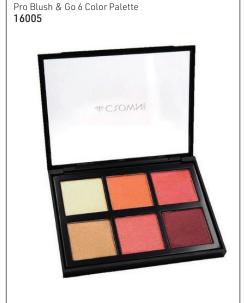

Pressed Powder 6 Color Palette Blendable light to medium shades for coverage, neutralisation & contouring. 13234

Brow 10 Color Palette Shade ranges from light blonde to deep black/brown that can be blended. 13235