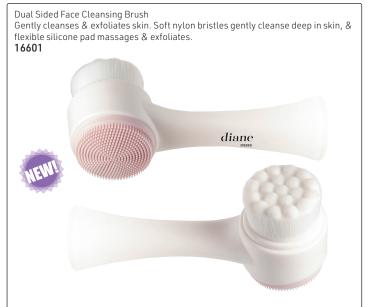

Dual Action Facial Cleansing Brush Soft bristle, helps remove excess oil, dirt & make-up, deeply cleaning the skin for more radiant & healthier looking skin. Ideal for daily use. Manually operated. 14989