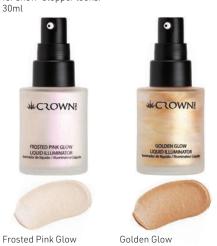

#### Sparkling Illuminators

16012

Create soft, sophisticated glow. Introduces warmth to the face with a radiant complexion. Use every day or for show-stopper looks.

16013

Pencil with incredibly soft & buttery-smooth consistency. These pencils are super pigmented, making them perfect for intense, colorful winged liner. Also work great in the waterline to add drama & intensity to the eyes. Can also be used in the brows to reshape & refine the natural brow. Sharpen pencil between uses for seamless application.