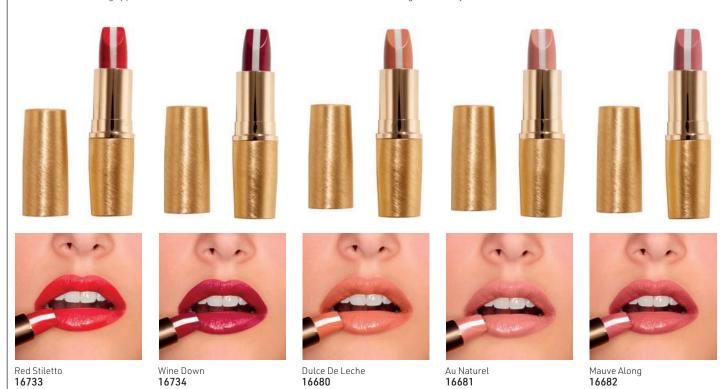

#### ${\it GrandeLIPSTICK~Plumping~Lipstick,~4g}$

GrandeLIPSTICK combines the hydration of a balm, the saturated pigment of a lipstick & the transformative power of a plumper – all tied into one revolutionary product! Nourishing key ingredients perfectly mix with ultra-intense pigment to form a revolutionary lipstick bullet. Packs a powerful punch of plumping, hydrating & coloring. Key Benefits:

- Creamy, comfortable, ultra-pigmented formula.
- Precise & defining applicator.

- Instantly plumps lips in 3-5 minutes with no stings attached.
- Vegan & cruelty-free.