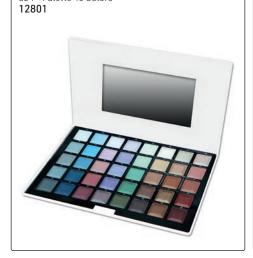

#### **ELIXIR MAKE-UP**

High-Pearl Eyeshadow Brighten your eyes with shiny colors in shades of the rainbow. Its advanced composition gives you a seductive, mysterious & alluring look that lasts throughout the day, without the need for multiple layers. Singles: 01 02 03 04 05 06 12810 12811 12812 12813 12814 12815 808 - Palette 21 Colors 12808