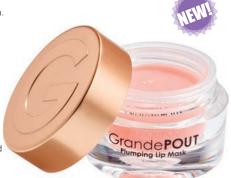

#### GrandePOUT Plumping Lip Mask, Berry Mojito, 15g

Skip the lip service & get a plump, pillowy pout. A plumping lip mask that helps lock in moisture & reduce the look of lip lines & wrinkles. Key ingredient complex Volulip™ plumps up lips with moisture, helping to reduce lip lines & wrinkles. Patented complex DuraQuench™'s Intelligent Hydration forms a structural layer on the lips, helping to reinforce the skin's natural barrier while locking in moisture for up to 72 hours. Moisture is restored & lip texture is improved.

Apply generously before bed with finger or included scooper to wake up with more supple lips & reduced dryness. For a quick surge of moisture, use throughout the day whenever lips feel dry. Can be used under other lip products as a base for added hydration. Initial improvements occur in 72 hours, with full improvement in 2 weeks