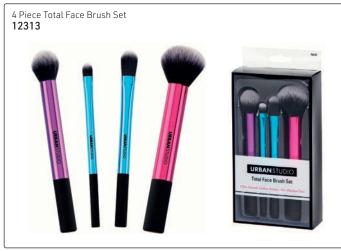

re much softer than animal hair bristles when properly made. They are more hygienic, antibacterial & hypo-allergenic than animal hair bristles.

There is no or little shedding of bristles & they provide a clean & easy application tool, & of course, "animal cruelty-free".





Deluxe Powder Brush - perfect for blending & buffing for even, streak-free coverage.  $\mbox{\bf 10760}$ 





Eyeshadow Brush - for blending color to add depth & definition  $10762\,$ 





Tapered Eyeshadow Brush – smaller, narrow bristle for more definition  $10764\,$ 





Lip Brush - precisely line & fill your lips with the perfect amount of color  $10767\,$ 



Retractable Lip Brush - keeps bristles clean & protected 10768

#### **CALA BRUSHES**

































#### CALA URBAN STUDIO BRUSHES





























#### **CALA ROSE BLISS BRUSHES**

# CALA®









#### CALA ROSE QUARTZ BRUSHES

# 





#### CALA ENCHANTED GLAM COLLECTION

# CALA®

Enchanted Glam Dreamy Complexion Face Brush Set Quality ombre unicorn finish with different sizes & styles 3 brushes: Powder, Angled Blush & Foundation. 13967



Enchanted Glam Unicorn Angled Blush Brush

Quality ombre unicorn finish with firm grip area.



Enchanted Glam Unicorn Powder Brush Quality ombre unicorn finish with firm grip area. 13965



#### **DIANE BRUSH SETS**



#### dione BEAUTYTOOLS BY CALA







#### 3 Claveles Make-up Brushes - Manufactured in the EU, a range of excellent quality beauty brushes for all the make-up artist's needs













#### ASSORTED CLEANSING BRUSHES







#### **BRUSH BAGS**

Brush Se