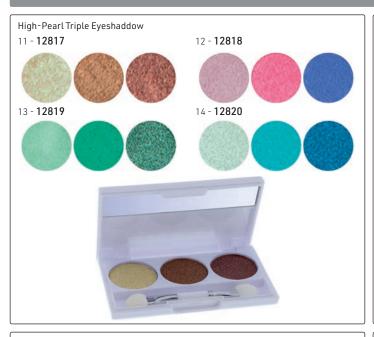

#### **ELIXIR MAKE-UP**

High-Pearl Eyeshadow Brighten your eyes with shiny colors in shades of the rainbow. Its advanced composition gives you a seductive, mysterious & alluring look that lasts throughout the day, without the need for multiple layers. Singles: 01 02 03 04 05 06 12810 12811 12812 12813 12814 12815 808 - Palette 21 Colors 12808