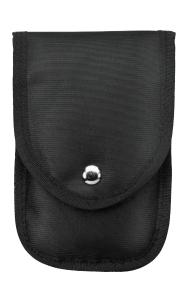

#### **BRUSH BAGS**

Brush Set In Front Snap Case, Black

5 Piece Pouch

This convenient 5-piece basic make-up brush set comes packaged in a black nylon snap front case. Great for travel, this item can also be used for special promotions & giveaways.