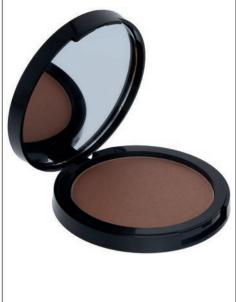

Bronzer Matte/Fair

Medium

17901

- Perfect shade of warm brown for a natural, sun-kissed glow
- Gently sweep across face for a natural glow
  13268

Sunkissed Illuminator

Dark **17902** 

- Shimmery, golden highlighter with peach & gold reflections for warmth & highlight to the face
- Adds an illuminating finish to complete any look. 13269