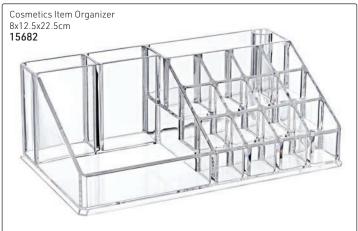

#### COSMETIC ORGANIZERS

Multi-Holder for Cosmetic Brushes
Stand can be tilted to suit. Allows brushes to be stored upright at all times, especially after washing.
Fits most brushes. Tools not included.
15698