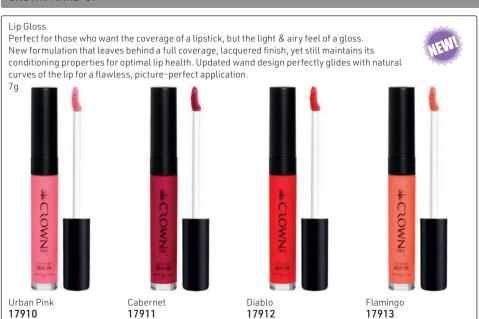

These intensely pigmented, super-soft matte lipsticks are specially formulated to last all day with no bleeding or streaking of color. Also moisturizes & conditions the lips, making it perfect for everyday use.

17908

hair health & beauty

17904

17903