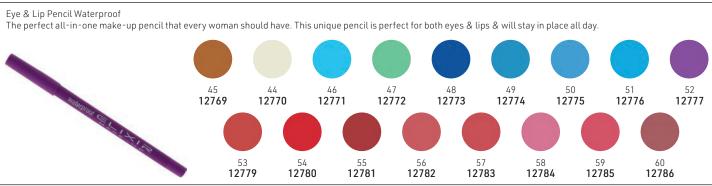

#### **ELIXIR MAKE-UP**

Silky-soft formula which allows for precise, easy application & versatile looks. Use to define or to intensify your eyes. By gliding the smudger over the eyeliner, you will achieve a sexy, smoky result. 