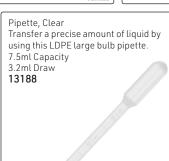

ssage Cream Rich massage cream which has been specially formulated to help hydrate & restore moisture levels during your massage.

450ml 11386



# **BULK LIQUID BEAUTY PRODUCTS**

PBS Systems Rose Water



PBS Systems Rose Water 4 Litres



Brush Cleaner All-purpose, professional brush cleaner to remove excess acrylic build-up from the brush while conditioning the bristles.

Helps to lengthen the life of your brush to enhance performance. 3.8 Litres 11964



Witch Hazel 500ml 5147

PBS Systems



PBS Systems Massage Oil 4 Litres 5149



PBS Systems Orange Flower Water 500ml 11380



Botanical Massage Lotion 3.8 Litres Aloe Vera



Peach & Patchouli 11968



Ocean Fresh Mint 11969

& Accessories



# BASALT STONES - NATURAL VOLCANIC ROCK



### **BEAUTY PRODUCTS & ACCESSORIES**















# JARS



# **BEAUTY DISHES**





# FLEXIBLE BEAUTY BOWLS