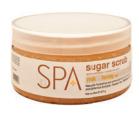

SPA By BCL - This wonderful system combines Argan Oil from Morocco with nature's purest, most highly bio-active ingredients. Powerful, natural antioxidants, rich emollients, the finest herbs & fruit extracts, make SPA a purely organic spa experience. No Parabens & 100% sustainable.

### MILK & HONEY WITH WHITE CHOCOLATE

Softening & Hydrating - A nutrient-rich humectant to promote moisture retention in the skin.

**Step 1:** Dead Sea Salt Soak 454g **9376** 



Step 2: Sugar Scrub 227g **9377** 



Step 3: Moisture Mask 473ml 9378



### MANDARIN & MANGO

Anti-Aging - Deeply nourishes & evens skin tone to renew skin's healthy texture & appearance. Mandarin is a natural antiseptic & mango fruit extract is a rich, natural moisturizer.

**Step 1:**Dead Sea Salt Soak
454g **6802**1814g **6205** 



**Step 2:**Sugar Scrub
454g **6800**1814g **6097** 



**Step 3:**Moisture Mask
473ml **6803**1892ml **6098** 



**Step 4:**Massage Cream
237ml 6683
473ml 6801
1892ml 6096



### LEMONGRASS + GREEN TEA

Purifying & Antioxidant Rich - Treats blemishes & repairs sun damage for improved brightness & texture. A natural antiseptic, lemongrass regulates the skin's secretion & reduces the skin's pore size as Green Tea neutralizes free radicals.

**Step 1:**Dead Sea Salt Soak
454g **6798**1814q **6