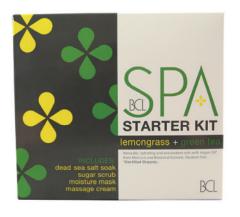

### LEMONGRASS + GREEN TEA

Purifying & Antioxidant Rich - Treats blemishes & repairs sun damage for improved brightness & texture. A natural antiseptic, lemongrass regulates the skin's secretion & reduces the skin's pore size as Green Tea neutralizes free radicals.

### SPA STARTER KITS

Includes: 1 x Dead Sea Salt, Sugar Scrub, Moisture Mask & Massage Cream, all 432ml

MANDARIN + MANGO Anti-Aging 9388

LEMON GRASS + GREEN TEA
Purifying & Antioxidant rich
9389