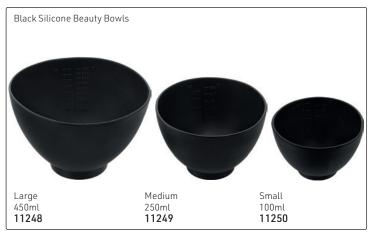

o help hydrate & restore moisture levels during your massage.

450ml 11386



# **BULK LIQUID BEAUTY PRODUCTS**

PBS Systems Rose Water



PBS Systems Rose Water 4 Litres



Brush Cleaner All-purpose, professional brush cleaner to remove excess acrylic build-up from the brush while conditioning the bristles.

Helps to lengthen the life of your brush to enhance performance. 3.8 Litres 11964



Witch Hazel 500ml 5147

PBS Systems



PBS Systems Massage Oil 4 Litres 5149



PBS Systems Orange Flower Water 500ml 11380



Botanical Massage Lotion 3.8 Litres Aloe Vera



Peach & Patchouli 11968



Ocean Fresh Mint 11969

& Accessories



# BASALT STONES - NATURAL VOLCANIC ROCK



### **BEAUTY PRODUCTS & ACCESSORIES**















# JARS



# **BEAUTY DISHES**





# FLEXIBLE BEAUTY BOWLS