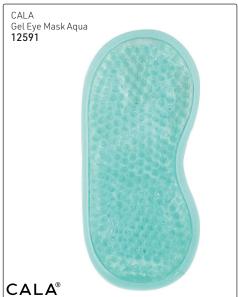

wn & penetration into the skin cells.

MANDARIN + MANGO

Anti-Aging **9384** 



LEMON GRASS + GREEN TEA
Purifying & Antioxidant Rich



LAVENDER + MINT
Calming & Moisturizing



MILK + HONEY WITH WHITE CHOCOLATE Softening & Hydrating



### SPA STARTER KITS

Includes: 1 x Dead Sea Salt, Sugar Scrub, Moisture Mask & Massage Cream, all 432ml

MANDARIN + MANGO Anti-Aging 9388



LEMON GRASS + GREEN TEA
Purifying & Antioxidant rich
9389



# ABSOLUTE!

Cooling Cucumber Eye Pads
For use whilst giving facials.
16 pads
8673

ABSOLUTE:

COOLING EYE PAD

-Cucumber with Warnin E
-Concomber Enrichs de Vitamine E
-Pepin con Vitamina E
-Concomber Sinchis de Vitamine E
-Pepin con Vitamina P
-Cooling S, Anti-Winisla
-Achievant or Vitamina P
-Indirectant y anti-arrupas

### **EYE MASKS & PROTECTION**







# KAESO BEAUTY - Made to the highest standards by Professional Beauty Systems in the U.K.

# KAESOCOLLECTION

### Kaeso Mandarin & Black Pepper Sugar Body Scrub

An exfoliate that is designed to remove dead skin & promote skin renewal & enliven the body. 450ml

11382



Kaeso Pomegranate Sugar Body Scrub Body scrub that refines & polishes the skin to help boost circulation deep within. 450ml

11383



### Kaeso Cranberry & Passion Fruit Sugar Body Scrub

Sugar scrub which is formulated to exfoliate & enhance skin renewal, while boosting cell turnover. 450ml

11384



Kaeso Massage Sorbet, Body Massage Cream

An uplifting & revitalising massage cream that leaves the skin with a luxurious, smooth & moisturised feeling. 450ml

11387



Kaeso Massage Oil Body massage oil that works to rela