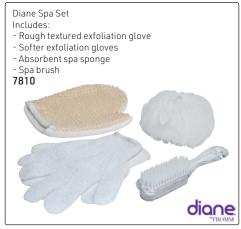

Facial Massage Cream Rich massage cream which has been specially formulated to help hydrate & restore moisture levels during your massage.

450ml 11386



# **BULK LIQUID BEAUTY PRODUCTS**

PBS Systems Rose Water



PBS Systems Rose Water 4 Litres



Brush Cleaner All-purpose, professional brush cleaner to remove excess acrylic build-up from the brush while conditioning the bristles.

Helps to lengthen the life of your brush to enhance performance. 3.8 Litres 11964



Witch Hazel 500ml 5147

PBS Systems



PBS Systems Massage Oil 4 Litres 5149



PBS Systems Orange Flower Water 500ml 11380



Botanical Massage Lotion 3.8 Litres Aloe Vera



Peach & Patchouli 11968



Ocean Fresh Mint 11969

& Accessories



# BASALT STONES - NATURAL VOLCANIC ROCK



### **BEAUTY PRODUCTS & ACCESSORIES**















# JARS



# **BEAUTY DISHES**





# FLEXIBLE BEAUTY BOWLS