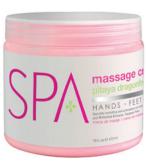

# PITAYA SUPERFRUIT

Age-Defying - Commonly known as Dragon Fruit, the bright green & red Pitaya fruit is packed full of vitamins, minerals, active-antioxidants & powerful nutrient compounds. While revitalising skin with essential nourishment, high levels of polysaccharides give a tightening effect to skin

Dead Sea Salt Soak

454g **11926** 

Moisture Mask 473ml **11928** 

SPA moisture pitaya drago
HANDS · FE HANDS ·

Massage Cream 473ml **11929** 

SPA By BCL - This wonderful system combines Argan Oil from Morocco with nature's purest, most highly bio-active ingredients. Powerful, natural antioxidants, rich emollients, the finest herbs & fruit extracts, make SPA a purely organic spa experience. No Parabens & 100% sustainable.