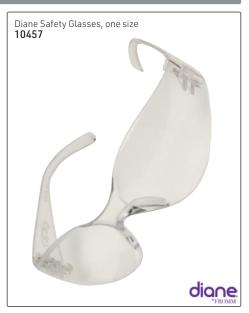

& penetration into the skin cells.

MANDARIN + MANGO

Anti-Aging **9384** 



LEMON GRASS + GREEN TEA
Purifying & Antioxidant Rich



LAVENDER + MINT
Calming & Moisturizing



MILK + HONEY WITH WHITE CHOCOLATE Softening & Hydrating



### SPA STARTER KITS

Includes: 1 x Dead Sea Salt, Sugar Scrub, Moisture Mask & Massage Cream, all 432ml

MANDARIN + MANGO Anti-Aging 9388



LEMON GRASS + GREEN TEA
Purifying & Antioxidant rich
9389



# ABSOLUTE!

Cooling Cucumber Eye Pads
For use whilst giving facials.
16 pads
8673

ABSOLUTE:

COOLING EYE PAD

-Cucumber with Warnin E
-Concomber Enrichs de Vitamine E
-Pepin con Vitamina E
-Concomber Sinchis de Vitamine E
-Pepin con Vitamina P
-Cooling S, Anti-Winisla
-Achievant or Vitamina P
-Indirectant y anti-arrupas

### **EYE MASKS & PROTECTION**







# KAESO BEAUTY - Made to the highest standards by Professional Beauty Systems in the U.K.

# KAESOCOLLECTION

### Kaeso Mandarin & Black Pepper Sugar Body Scrub

An exfoliate that is designed to remove dead skin & promote skin renewal & enliven the body. 450ml

11382



Kaeso Pomegranate Sugar Body Scrub Body scrub that refines & polishes the skin to help boost circulation deep within. 450ml

11383



### Kaeso Cranberry & Passion Fruit Sugar Body Scrub

Sugar scrub which is formulated to exfoliate & enhance skin renewal, while boosting cell turnover. 450ml

11384



Kaeso Massage Sorbet, Body Massage Cream

An uplifting & revitalising massage cream that leaves the skin with a luxurious, smooth & moisturised feeling. 450ml

11387



Kaeso Massage Oil Body massage oil that works to relax,