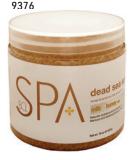

### MILK & HONEY WITH WHITE CHOCOLATE

Softening & Hydrating - A nutrient-rich humectant to promote moisture retention in the skin.

**Step 1:** Dead Sea Salt Soak 454g **9376** 

Step 2: Sugar Scrub 227g **9377** 