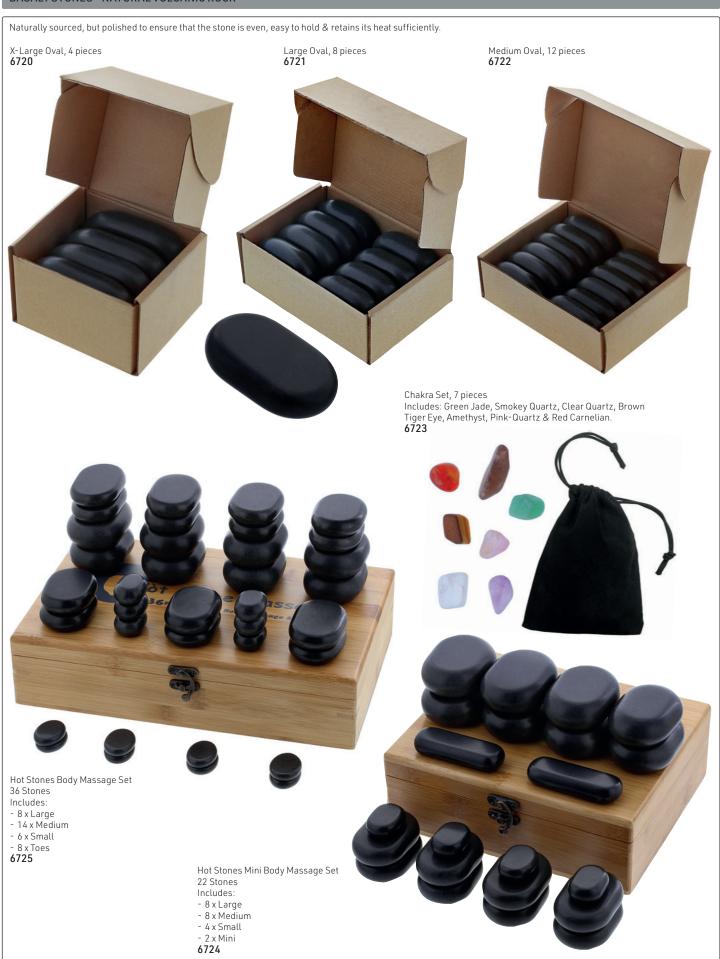

t skin tone. 450ml

11385



Kaeso Beauty Facial Massage Cream Rich massage cream which has been specially formulated to help hydrate & restore moisture levels during your massage.

450ml 11386



# **BULK LIQUID BEAUTY PRODUCTS**

PBS Systems Rose Water



PBS Systems Rose Water 4 Litres



Brush Cleaner All-purpose, professional brush cleaner to remove excess acrylic build-up from the brush while conditioning the bristles.

Helps to lengthen the life of your brush to enhance performance. 3.8 Litres 11964



Witch Hazel 500ml 5147

PBS Systems



PBS Systems Massage Oil 4 Litres 5149



PBS Systems Orange Flower Water 500ml 11380



Botanical Massage Lotion 3.8 Litres Aloe Vera



Peach & Patchouli 11968



Ocean Fresh Mint 11969

& Accessories



# BASALT STONES - NATURAL VOLCANIC ROCK



### **BEAUTY PRODUCTS & ACCESSORIES**















# JARS



# **BEAUTY DISHES**





# FLEXIBLE BEAUTY BOWLS