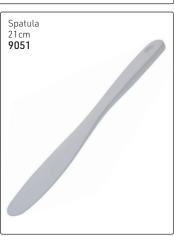

age Cream Rich massage cream which has been specially formulated to help hydrate & restore moisture levels during your massage.

450ml 11386



# **BULK LIQUID BEAUTY PRODUCTS**

PBS Systems Rose Water



PBS Systems Rose Water 4 Litres



Brush Cleaner All-purpose, professional brush cleaner to remove excess acrylic build-up from the brush while conditioning the bristles.

Helps to lengthen the life of your brush to enhance performance. 3.8 Litres 11964



Witch Hazel 500ml 5147

PBS Systems



PBS Systems Massage Oil 4 Litres 5149



PBS Systems Orange Flower Water 500ml 11380



Botanical Massage Lotion 3.8 Litres Aloe Vera



Peach & Patchouli 11968



Ocean Fresh Mint 11969

& Accessories



# BASALT STONES - NATURAL VOLCANIC ROCK



### **BEAUTY PRODUCTS & ACCESSORIES**















# JARS



# **BEAUTY DISHES**





# FLEXIBLE BEAUTY BOWLS