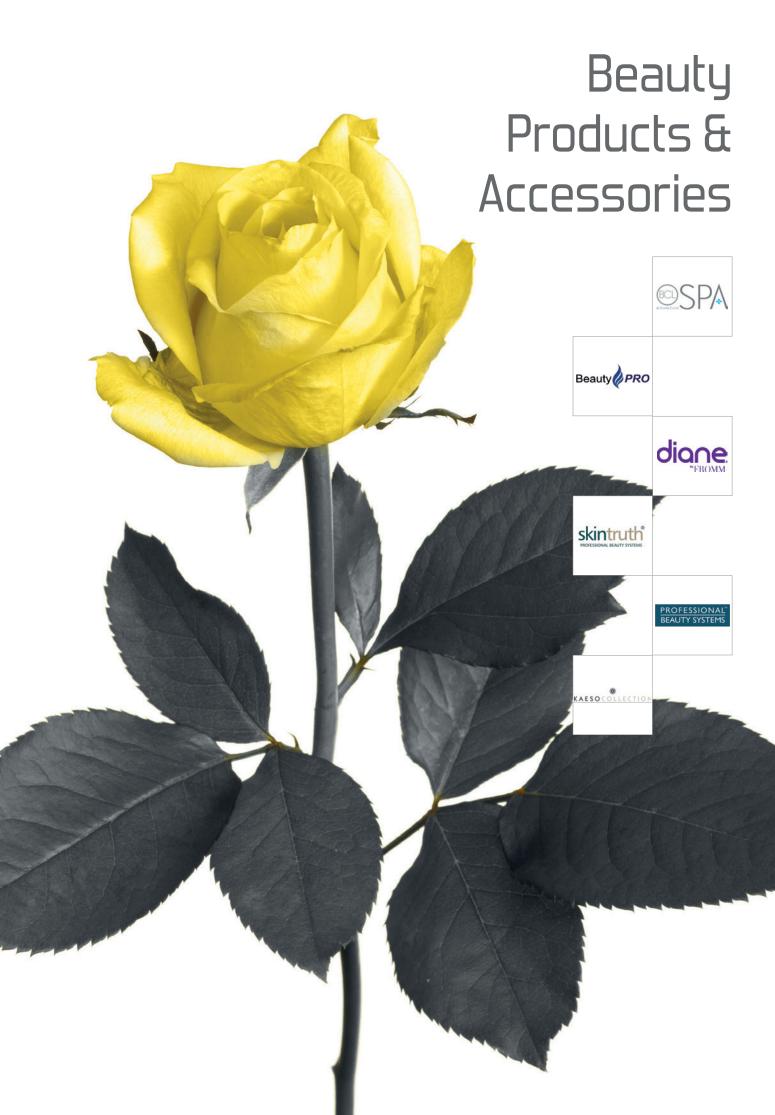

### MILK & HONEY WITH WHITE CHOCOLATE

Softening & Hydrating - A nutrient-rich humectant to promote moisture retention in the skin.

**Step 1:** Dead Sea Salt Soak 454g **9376** 

Step 2: Sugar Scrub 227g **9377** 