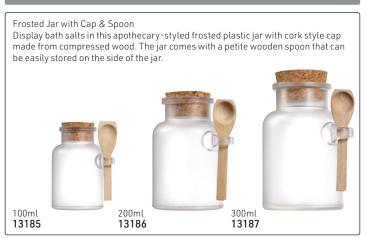

Rich massage cream which has been specially formulated to help hydrate & restore moisture levels during your massage.

450ml 11386



# **BULK LIQUID BEAUTY PRODUCTS**

PBS Systems Rose Water



PBS Systems Rose Water 4 Litres



Brush Cleaner All-purpose, professional brush cleaner to remove excess acrylic build-up from the brush while conditioning the bristles.

Helps to lengthen the life of your brush to enhance performance. 3.8 Litres 11964



Witch Hazel 500ml 5147

PBS Systems



PBS Systems Massage Oil 4 Litres 5149



PBS Systems Orange Flower Water 500ml 11380



Botanical Massage Lotion 3.8 Litres Aloe Vera



Peach & Patchouli 11968



Ocean Fresh Mint 11969

& Accessories



# BASALT STONES - NATURAL VOLCANIC ROCK



### **BEAUTY PRODUCTS & ACCESSORIES**















# JARS



# **BEAUTY DISHES**





# FLEXIBLE BEAUTY BOWLS