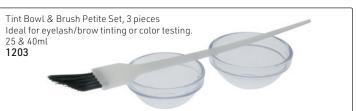

has been specially formulated to help hydrate & restore moisture levels during your massage.

450ml 11386



# **BULK LIQUID BEAUTY PRODUCTS**

PBS Systems Rose Water



PBS Systems Rose Water 4 Litres



Brush Cleaner All-purpose, professional brush cleaner to remove excess acrylic build-up from the brush while conditioning the bristles.

Helps to lengthen the life of your brush to enhance performance. 3.8 Litres 11964



Witch Hazel 500ml 5147

PBS Systems



PBS Systems Massage Oil 4 Litres 5149



PBS Systems Orange Flower Water 500ml 11380



Botanical Massage Lotion 3.8 Litres Aloe Vera



Peach & Patchouli 11968



Ocean Fresh Mint 11969

& Accessories



# BASALT STONES - NATURAL VOLCANIC ROCK



### **BEAUTY PRODUCTS & ACCESSORIES**















# JARS



# **BEAUTY DISHES**





# FLEXIBLE BEAUTY BOWLS