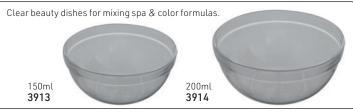

h has been specially formulated to help hydrate & restore moisture levels during your massage.

450ml 11386



# **BULK LIQUID BEAUTY PRODUCTS**

PBS Systems Rose Water



PBS Systems Rose Water 4 Litres



Brush Cleaner All-purpose, professional brush cleaner to remove excess acrylic build-up from the brush while conditioning the bristles.

Helps to lengthen the life of your brush to enhance performance. 3.8 Litres 11964



Witch Hazel 500ml 5147

PBS Systems



PBS Systems Massage Oil 4 Litres 5149



PBS Systems Orange Flower Water 500ml 11380



Botanical Massage Lotion 3.8 Litres Aloe Vera



Peach & Patchouli 11968



Ocean Fresh Mint 11969

& Accessories



# BASALT STONES - NATURAL VOLCANIC ROCK



### **BEAUTY PRODUCTS & ACCESSORIES**















# JARS



# **BEAUTY DISHES**





# FLEXIBLE BEAUTY BOWLS