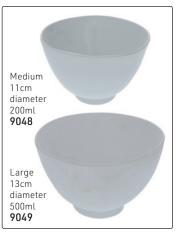

ed to help hydrate & restore moisture levels during your massage.

450ml 11386



# **BULK LIQUID BEAUTY PRODUCTS**

PBS Systems Rose Water



PBS Systems Rose Water 4 Litres



Brush Cleaner All-purpose, professional brush cleaner to remove excess acrylic build-up from the brush while conditioning the bristles.

Helps to lengthen the life of your brush to enhance performance. 3.8 Litres 11964



Witch Hazel 500ml 5147

PBS Systems



PBS Systems Massage Oil 4 Litres 5149



PBS Systems Orange Flower Water 500ml 11380



Botanical Massage Lotion 3.8 Litres Aloe Vera



Peach & Patchouli 11968



Ocean Fresh Mint 11969

& Accessories



# BASALT STONES - NATURAL VOLCANIC ROCK



### **BEAUTY PRODUCTS & ACCESSORIES**















# JARS



# **BEAUTY DISHES**





# FLEXIBLE BEAUTY BOWLS