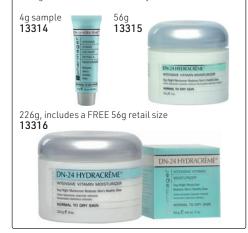

### Age Defying Facial Moisturizers

DN-24 HYDRACRÉME® MOISTURIZER An intensive vitamin facial moisturizing treatment contains retinol which helps skin appear revitalized & youthful. Vitamins C, B & E help to hydrate & energize the skin. Normal to dry skin.