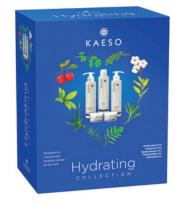

Hydrating Gift Box

• 1 x Hydrating Mask, 95ml

1 x Hydrating Exfoliator, 95ml

1 x Hydrating Cleanser, 195ml
1 x Hydrating Toner, 195ml

• 1 x Hydrating Moisturiser, 195ml

Includes:

15471

Nourishing range for normal to dry skin.