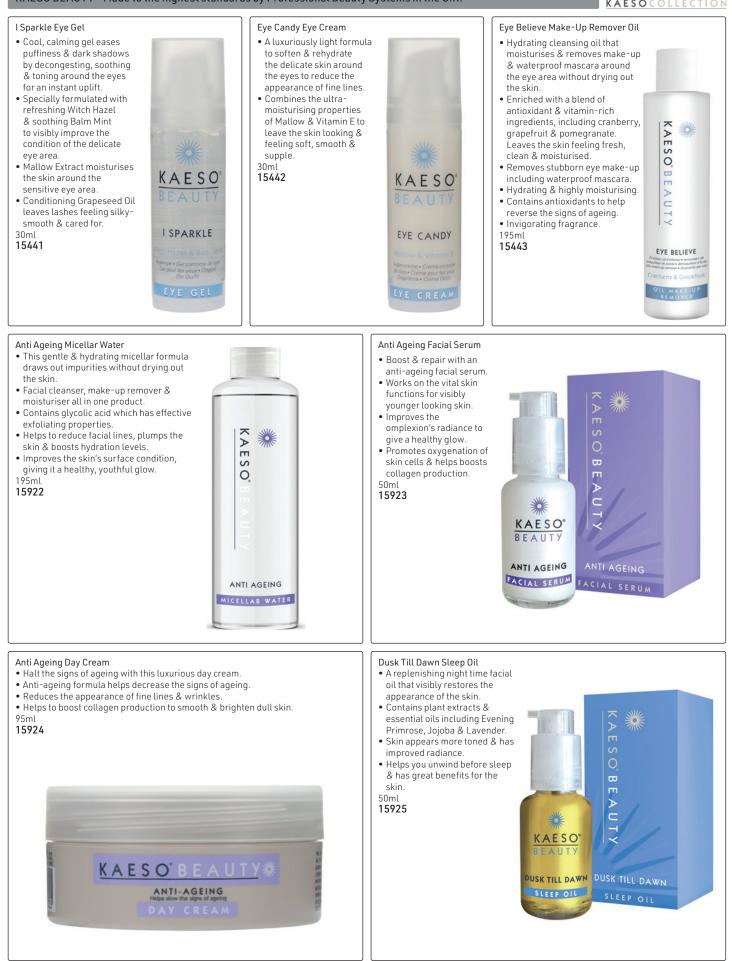

### Calming Cleanser

- A mild formula specially designed for sensitive skin to gently remove make-up & daily impurities to leave skin thoroughly cleansed & soothed.
- Contains Vitamin E, a powerful antioxidant which helps protect skin against the environment.
- Mulberry soothes & moisturises while Pomegranate helps protect skin against UV damage caused by free radicals.

### • Leaves skin looking & feeling refreshed & energised.

### 495ml

### 15422

### Calming Facial Exfoliator

15425

- · Gently & effectively exfoliates the skin whilst
- stimulating radiance-boosting microcirculation. • Benefits from extracts of Aloe Vera to moisturise, Mulberry to help improve skin tone & Pomegranate to help protect skin against the environment.
- Leaves skin feeling soft with a youthful appearance. 245ml

### Calming Facial Mask

- Gently purifies skin without causing irritation for skin that feels softer, more supple & looks smoother.
- · Benefits from extracts of White Nettle, known for its astringent properties & Chamomile to soothe the skin.
- Leaves skin soft & revitalised.

245ml 15426

### Calming Moisturiser

- A light, fresh, rapid absorption cream which restores long-lasting moisture to skin. Specially formulated to nourish & rejuvenate sensitive skin.
- Benefiting from extracts of Mulberry & Pomegranate to soften, soothe & refresh.
- Suitable for daily use, this lightweight formula helps protect the skin & leaves it feeling nourished & hydrated.
- 495ml 15424