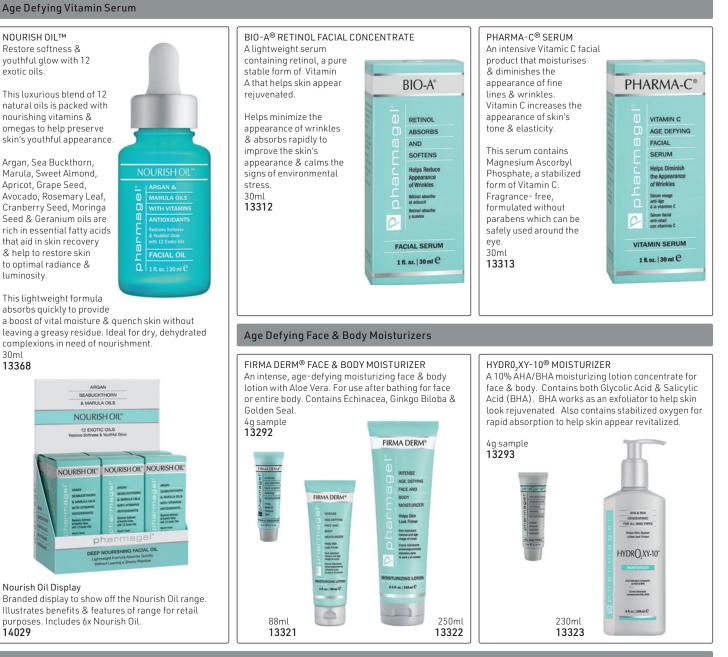

### Age Defying Facial Moisturizers

DN-24 HYDRACRÉME® MOISTURIZER An intensive vitamin facial moisturizing treatment contains retinol which helps skin appear revitalized & youthful. Vitamins C, B & E help to hydrate & energize the skin. Normal to dry skin.

GLYCO-8<sup>®</sup> FACIAL MOISTURIZER A triple-performing AHA (Alpha Hydroxy Acid) moisturizer with Glycolic Acid, Vitamins A & E & stabilized Vitamin C. Exfoliates to help skin appear firmer & more radiant. Through a crème base with Glycolic Acid, dead skin cells are gently swept away, allowing skin to look healthy & vibrant. Glycolic Acid is an ingredient found in sugar cane that helps reduce the appearance of the effects of environmental stressors. 8% AHA for combination skin

BETA-C®

NORMAL TO OILY SKIN

net wt. 2 oz. | 56 g C

DUAL PURE

4g sample 13319

### Age Defying Blemish Care

PHARMA CLEAR® ACNE TREATMENT SYSTEM uses salicylic acid to clear up acne blemises & allow the skin to heal while also helping to prevent the development of new acne breakouts Step 2: Acne Treatment Step 1: Acne Anti-Step 3: Acne Clear Medicated PHARMA CLEAR® PHARMA CLEAR® **Bacterial Cleanser** Concentrate Moisturizer AcreTre Targeted spot treatment to Superb, lightweight, non-Cleansing agents help PHARMA CLEAR® AcreTreatm mage CLEANSER TREATS CLARIFIES SKIN BLEMISHES wash away oils, residue leave on acne blemishes. comedogenic gel that hydrates & MOISTURIA MEDICATED FOR SOFT CLEAR SKIN pharmag Acne Treatmen pharmage! & excess sebum on Helps reduce the SPOT TREATMENT CLARIFIES SKIN BLEMISHES absorbs excess oils. Even oily skin the skin & hair follicle. appearance of irritation & needs hydration. Sodium PCA & Powerful salicylic acid Treats and Helps Prevent Blemishes redness. Sodium Hyaluronate combined Treats and Helps Prevent Biomishes targets acne & washes 15ml Treats and Helps Prevent Blemishes with Vitamin E to improve the Soin hybritait formall pour are pres-deuce of her Grena hidrateto medicade pen pl issees y clares Nation, clarify in later at distin-ion impurcies away dead skin cells. 13328 appearance of problem skin. Lingiador que trata y actora las manches de la par Trate Faced et démine les impuretés Copper peptides help minimize 175ml Tratamiento local que aclaro les manchas de la piel 13327 the appearance of scar tissue for a C 6 fl. oz. | 175 mi C 6 fl. sz. | 175 mi C healthier appearance. Also suitable SPOT TREATMEN for mature, acne-prone skin .5 ft.oz. | 15 ml C 175ml 13329 Daily Express Regimen Travel Kit Set of all 3 Includes Contains: • 1 x Hydra Cleanse, 89ml • 175ml Cleanser MA CLEAR • 1 x Facial Scrub, 85g • 15ml Concentrate FIRMA DERM MÉ EX-CEI • 1 x Botanical Tonique, 89ml • 175ml Moisturizer OLEANS THEATS CLARING SKIN MEDICATE MEDICATE FOR SOFT CLEME SHERE InfENSE AGE-DEFYER INCE AND BCDV MOSTURIE MOSTUR • 1 x Firma Derm, 88ml 13330 hall and he have been 13128 Tests and Property if Padates San I A Radard Sam Intelest excep-tion & Appendix Anna anda ADE DEPUND MONSTUNIZACI EXCRA DEVINI Cases interaction inter a Landards Toront San of Assessment Anna tabatan Anna tabatan Anna tabatan Anna tabatan Anna tabatan HYDRA ----2:1 2:0 3 : Tors 4:1 1: Cie