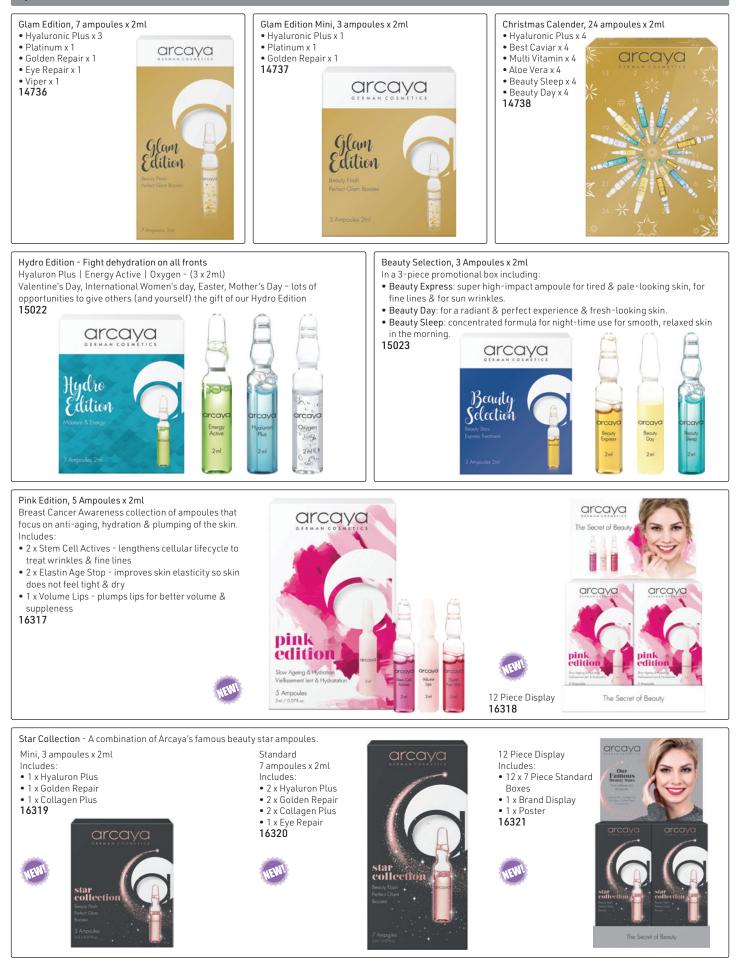

alleviates dark circles under the eyes & shields against environmental pollution, UV rays & blue light. Fine lines are actively combated. The complexion immediately appears more even. Dark circles under the eyes are significantly lightened. All layers of skin are intensively moisturized. **USE:** Apply the content of one ampoule in the morning or evening arcava after cleansing & gently massage into the skin. Then apply screenage

Ampoules (5 x 1ml) 14946

moisturizer or cream



screenage Repair Actives





- Blue light protection "Screen Radiation"
- UV protection
- Protection from environmental pollution from gases of all kinds
- 24 hour moisture
- Regenerating & whitening Edelweiss stem cell extract with anti-blemish effect

### screenage Repair Cream



### **Special Collections**





hair health & beauty

WhatsApp: 079 856 3614

### HIVE<sup>®</sup> - SKINCARE

### simply THE Skincare - Made in the U.K. Waxing innovators HIVE® are a leading provider of professional beauty products to a worldwide distribution network. With over 20 years' experience of serving the industry, the HIVE® logo has become a symbol of confidence & quality for beauty professionals. PRESCRIPTIVE FACIALS - A range of specialist powders & tonics, essential for the mixing of prescriptive face masks Magnesium Carbonate Fullers Earth Kaolin Powder Calamine Powder A light, fine, pure mineral powder A clay-like powder rich in minerals, A clay-like powder rich in minerals, A pure mineral powder designed for use designed to gently soften normal to designed to cleanse combination/oily designed to remove