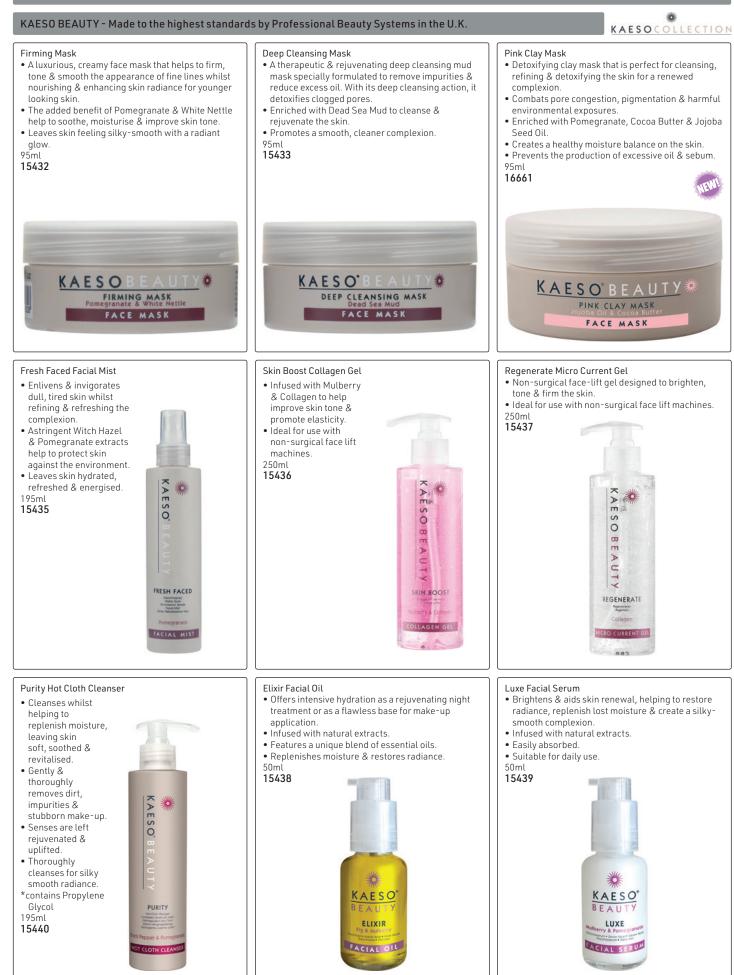

### Hydrating Cleanser

- Effectively removes everyday grime & make-up.
  Benefiting from extracts of Cotton & Aloe Vera to moisturise, this formula will cleanse without drying the skin & leave it feeling soft & hydrated.
- 495ml

15417

### Hydrating Facial Exfoliator

- Stimulates radiance-boosting microcirculation which replenishes moisture levels & eliminates dead skin cells to reveal fresh new skin.
- Benefits from Cotton & Aloe Vera which moisturise the skin.
- Helps to refine & smooth the complexion.
- 245ml 15420

### Hydrating Toner

- Helps to revive, refresh, soothe, soften & moisturise the condition of skin.
- Cotton extract hydrates while Balm Mint & Acerola provide anti-oxidant properties which help to slow
- provide anti-oxidant properties which help to slow down skin ageing.
- Suitable for everyday use.
- Leaves skin looking & feeling revived.

- Hydrating Moisturiser
- Formulated to restore moisture to boost complexion & restore long-lasting moisture. For skin that feels softer, more supple & looks radiant & smoother.
- A natural antioxidant which benefits from Balm Mint.
  The hydrating properties work all day to nourish &
- hydrate the skin. 495ml

### Hydrating Facial Mask

- The specially formulated treatment restores moisture & rebalances dry skin. Nourishing & soothing, it softens & stimulates circulation.
- Benefits from extracts of natural antioxidant Balm Mint & Cotton, renowned for their hydrating properties.
- Moisturises & leaves the skin feeling supple.
   245ml
- 15421