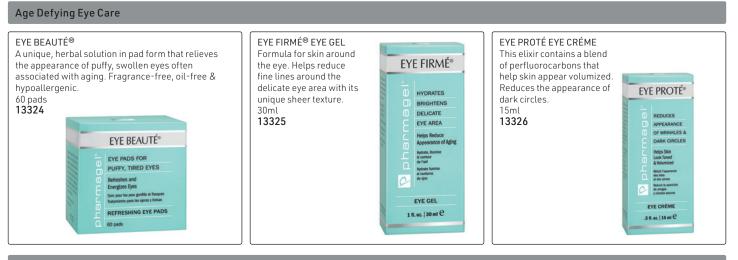

rs

DN-24 HYDRACRÉME® MOISTURIZER An intensive vitamin facial moisturizing treatment contains retinol which helps skin appear revitalized & youthful. Vitamins C, B & E help to hydrate & energize the skin. Normal to dry skin.



GLYCO-8<sup>®</sup> FACIAL MOISTURIZER A triple-performing AHA (Alpha Hydroxy Acid) moisturizer with Glycolic Acid, Vitamins A & E & stabilized Vitamin C. Exfoliates to help skin appear firmer & more radiant. Through a crème base with Glycolic Acid, dead skin cells are gently swept away, allowing skin to look healthy & vibrant. Glycolic Acid is an ingredient found in sugar cane that helps reduce the appearance of the effects of environmental stressors. 8% AHA for combination skin





BETA-C®

NORMAL TO OILY SKIN

net wt. 2 oz. | 56 g C

DUAL PURE

4g sample 13319



### Age Defying Blemish Care

PHARMA CLEAR® ACNE TREATMENT SYSTEM uses salicylic acid to clear up acne blemises & allow the skin to heal while also helping to prevent the development of new acne breakouts Step 2: Acne Treatment Step 1: Acne Anti-Step 3: Acne Clear Medicated PHARMA CLEAR® PHARMA CLEAR® **Bacterial Cleanser** Concentrate Moisturizer AcreTre Targeted spot treatment to Superb, lightweight, non-Cleansing agents help PHARMA CLEAR® AcreTreatm mage CLEANSER TREATS CLARIFIES SKIN BLEMISHES wash away oils, residue leave on acne blemishes. comedogenic gel that hydrates & MOISTURIA MEDICATED FOR SOFT CLEAR SKIN pharmag Acne Treatmen pharmage! & excess sebum on Helps reduce the SPOT TREATMENT CLARIFIES SKIN BLEMISHES absorbs excess oils. Even oily skin the skin & hair follicle. appea