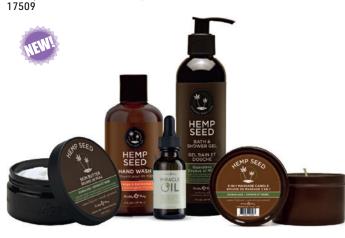

ater. such as after tinting, facials, peels, 150ml waxing & lasers. Mild surfactant technology works 18012 to only remove dirt, debris & Apraise build-up. Ideal for puffiness, redness & 500ml irritations. Free of parabens & 16675 mineral oil. dalon 500ml 16676

### HEMP SEED

### Miracle Care Kit

Luxurious, naturally-derived, ultra-moisturising skin care products, with an array of exotic & luxurious fragrances to beautify the skin. Hemp Seed products have been formulated to deliver rich sensory experiences with lavish results. All products are 100% vegan & cruelty-free.

Contains:

- Hemp Seed Skin Butter, 237g (Guavalava scent)
- Miracle Oil, 30ml
- Hemp Seed Hand Wash, 237ml
- Hemp Seed 3-in-1 Massage Candle, 177ml (Guavalava scent) Hemp Seed Bath & Shower Gel, 237ml (Guavalava scent)



SKIN FORUM • START YOUR JOURNEY TO A BEAUTIFUL SKIN TODAY!

Massage In A Box Gift Set

Specialized gift set for luxurious massage experiences. Each product features Naked in the Woods fragrance.

Contains:

- Massage & Body Oil, 60ml
- Limited Edition Massage Lotion, 118ml
- Limited Edition 3-in-1 Massage Candle, 106ml

18104



Don't have time to go for a facial?

Become your own beautician & experience transforming results at home with a fortifying, renewing & replenishing facial kit.

### Simple. Glamorous. Luxurious.

Skin Forum's 6 STEP FACIAL IN A SLEEVE contains a full regiman of what your skin needs most. Includes a 6 step facial treatment product sleeve.

### **KIT CONTENT - 6 STEPS:**

STEP 1: Magic Cleansing Cloth Cleanse & remove make-up & impurities Each packet contains a cl