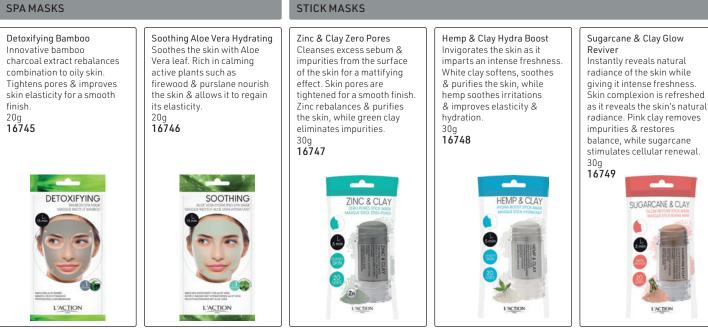

### The Story So far.....

- Skintruth was launched over 10 years ago as a professional skincare brand
- Core users are Beauty Therapists, Salons, Students, Mobile Therapists
- Good value, functional, professional brand

Skintruth's holistic approach to beauty aims to offer sensorial & skin care results promoting a sense of calm & harmony.

skintruth

The entire skintruth skincare range is paraben, sulphate & mineral oil-free & not tested on animals.

### NOURISHING

The Nourishing range has been expertly formulated with Orchid & Ginseng to compliment **Normal to Dry** skin types Orchid = helps retain moisture & is packed full of minerals & moisturising compounds Ginseng = known for its therapeutic & skin nourishing benefits

### EQUALISING

The Equalising range has been expertly formulated to create a range of products suitable for **Oily & Combination** skin types Orange Blossom = offers healing for sensitive & delicate skin

Ginger = helps normalise & balance skin's oil production

| 1                                      | T                    |                               |                      | 1                                   | T                    | Mud Mask<br>225ml<br><b>8576</b> | Skintruth Equalising Try Me Kit<br>Contains 1 of each Cleansing Milk,<br>Toner, Moisturiser, all 100ml<br><b>8615</b> |
|----------------------------------------|----------------------|-------------------------------|----------------------|-------------------------------------|----------------------|----------------------------------|-----------------------------------------------------------------------------------------------------------------------|
| Skintuti                               |                      | Skinstrutt                    |                      |                                     |                      | Skintruth                        | Skintruth<br>Labebeard<br>Former<br>Market<br>Bank                                                                    |
| Cleansing Milk<br>200ml<br><b>8569</b> | 500ml<br><b>8570</b> | Toner<br>200ml<br><b>8571</b> | 500ml<br><b>8572</b> | Moisturiser<br>200ml<br><b>8573</b> | 500ml<br><b>8574</b> |                                  | Corrup MA, bree & Mathemer Hone Participant                                                                           |

### SOOTHING

The soothing range has been expertly formulated & tailored to meet the demands of Sensitive skin types.

Prone to irritation & inflammation, sensitive skin needs a range that will calm & soothe.

Chamomile = provides an anti-inflammatory & soothing action

Lavender = has antiseptic & anti-inflammatory benefits