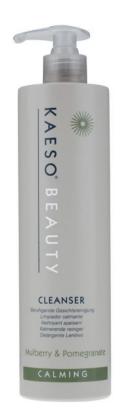

### Calming Cleanser

- A mild formula specially designed for sensitive skin to gently remove make-up & daily impurities to leave skin thoroughly cleansed & soothed.
- Contains Vitamin E, a powerful antioxidant which helps protect skin against the environment.
- Mulberry soothes & moisturises while Pomegranate helps protect skin against UV damage caused by free radicals.

### • Leaves skin looking & feeling refreshed & energised.

### 495ml

### 15422