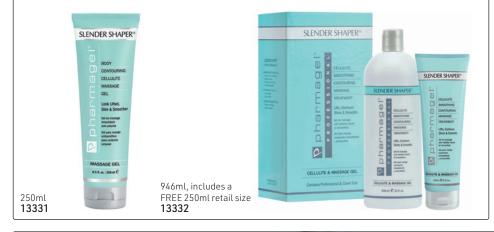

### SLENDER SHAPER®

A body reshaping & contouring treatment that contains mineral-rich algae, Alpha Lipoic Acid, DMAE & high potency herbal ingredients. Flavonol-rich red clover along with green tea & cocoa stimulates the skin to help smooth the appearance of body contours. Absorbs quickly & easily resulting in a smoother looking body, silkier skin & a reduction in the appearance of cellulite.

### Age Defying Cleansers

R

510g, includes a FREE

170g retail size 13309