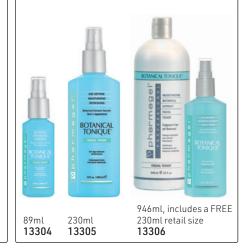

Moisturizing cleansing bar for face & body. Botanicals of Green Tea & Ginseng to hydrate & cleanse. Colloidal Oatmeal helps restore lost moisture,

510g, includes a FREE

170g retail size

13311

BOTANICAL TONIQUE® FACIAL TONER A moisturizing facial toner helps keep skin hydrated. Botanical extracts help skin appear firmer & pores tighter. Men may use after shaving to refresh skin. Alcohol-free.

### HYDRA CLEANSE® FLEUR-5 PLUS® A mild botanical-based cream cleanser formulated with Oat Extract & Panthenol. Water-rinseable & pHbalanced, all skin types. will not strip or dry skin. Low pH. Facial cleanser sample 5ml 13291 FLEUR-5 PLUS® GENTLE BOTANICAL ASK SKYVING MORTURIZNO SKTNA SKNTU Hydrating With Vitami HYDRA All SPINS Nettoyant Seral dilicat anti-Mar 0 HYDRA HIDRA antienvejecimier de suave electo hatánico 0 -Name Lots -Fairs Series CLEANSING BAR wt. 5.3 oz. | 150 g C 946ml, includes a FREE 230ml 89ml 230ml 13518 retail size 23g 13300 13301 13302 150a 13303