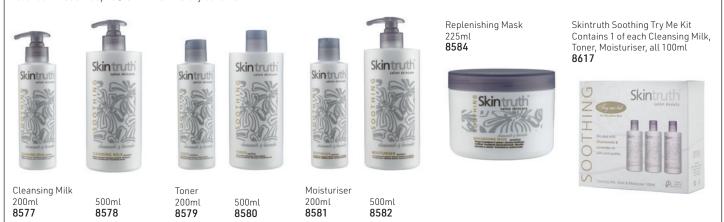

### SOOTHING

The soothing range has been expertly formulated & tailored to meet the demands of Sensitive skin types.

Prone to irritation & inflammation, sensitive skin needs a range that will calm & soothe.

Chamomile = provides an anti-inflammatory & soothing action

Lavender = has antiseptic & anti-inflammatory benefits