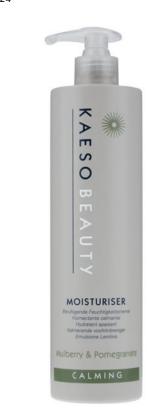

### Calming Moisturiser

- A light, fresh, rapid absorption cream which restores long-lasting moisture to skin. Specially formulated to nourish & rejuvenate sensitive skin.
- Benefiting from extracts of Mulberry & Pomegranate to soften, soothe & refresh.
- Suitable for daily use, this lightweight formula helps protect the skin & leaves it feeling nourished & hydrated.
- 495ml 15424