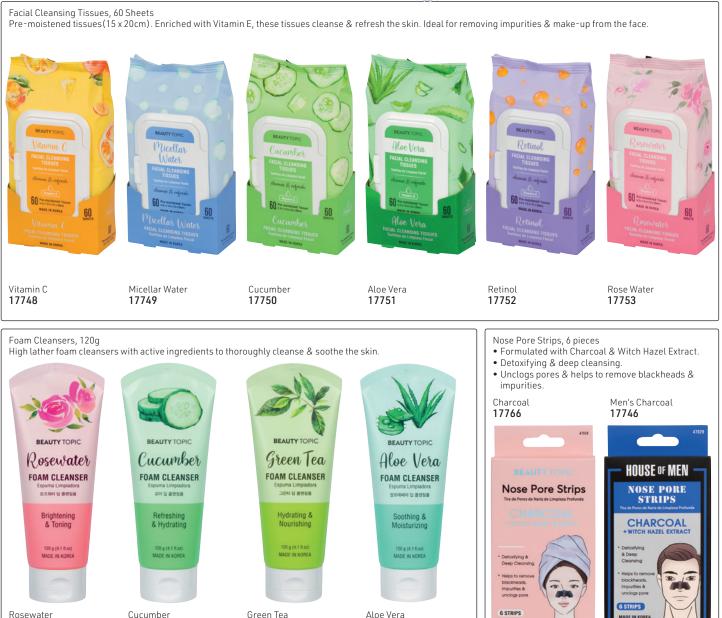

M DIANE**

5-in-1 Beauty Cleansing Brush with 5 Attachments Beauty cleansing brush with 5 attachments for full body care. Features 2 speed settings to suit all skin types. Gently massages as it polishes the skin & cleans away residue, dirt & make-up. Cleaner & more effective than using the hands. Powered by two AA batteries (not included).

Included attachments:

- File: removes calluses & rough skin. Can also be used on nails.
- Soft brush: exfoliates & deep cleans skin. Use with facial cleanser for best results.
- Make-up sponge & foam: gently massages skin & opens pores for maximum absorption of moisturizers. Can be used to apply moisturizers or foundation.
- Massager: use anywhere on the body to increase blood flow & release tension.

16600



### **BEAUTY TOPIC**

# **BEAUTY** TOPIC



Facial Masks, 5 Sheets

Brightening & Toning

17754

Aloe Vera

17758

Ultimate facial skin therapy with highly penetrative ingredients for maximum efficacy.

Refreshing & Hydrating

17755



Soothing - calming & hydrating -

rosemary, tea tree & sage leaf extract

47013 BEAUTY TOPIC Rosewater ing • Moisturizing

Hydrating & Nourishing

17756

### Rosewater

Hydrating - toning & moisturizing hibiscus & peony root extract 17759



Soothing & Moisturizing

17757

# Vitamin C

Brightening - smoothing & illuminating - lemon & orange fruit extract 17760

Cucumber Cooling - moisturizing & refreshing watermelon & apple fruit extract 17761

BEAUTY TOPIC

Cucumber

COOLING FACIAL MASK

Anisturizing • Refreshing

47012

### **BEAUTY TOPIC**



Hand & Foot Masks, 3 Pairs Treat the skin to highly ef