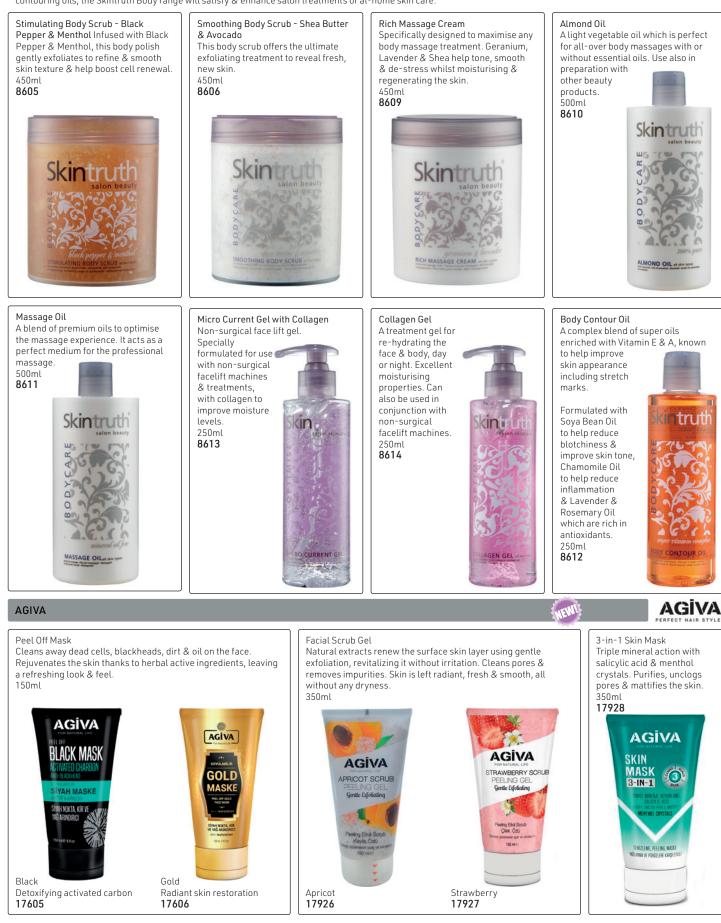

### BODY

Smooth & supple skin, even tone & hydration are benefits that the Skintruth Body range delivers. From stimulating scrub & tone, lotion & butter nourishment & massage & contouring oils, the Skintruth Body range will satisfy & enhance salon treatments or at-home skin care.