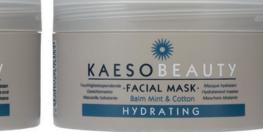

### Hydrating Facial Mask

- The specially formulated treatment restores moisture & rebalances dry skin. Nourishing & soothing, it softens & stimulates circulation.
- Benefits from extracts of natural antioxidant Balm Mint & Cotton, renowned for their hydrating properties.
- Moisturises & leaves the skin feeling supple.
   245ml
- 15421