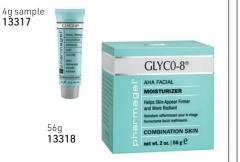

GLYCO-8<sup>®</sup> FACIAL MOISTURIZER A triple-performing AHA (Alpha Hydroxy Acid) moisturizer with Glycolic Acid, Vitamins A & E & stabilized Vitamin C. Exfoliates to help skin appear firmer & more radiant. Through a crème base with Glycolic Acid, dead skin cells are gently swept away, allowing skin to look healthy & vibrant. Glycolic Acid is an ingredient found in sugar cane that helps reduce the appearance of the effects of environmental stressors. 8% AHA for combination skin

BETA-C®

NORMAL TO OILY SKIN

net wt. 2 oz. | 56 g C

DUAL PURE

4g sample 13319