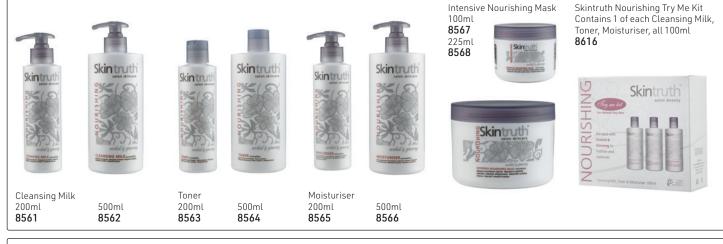

### NOURISHING

The Nourishing range has been expertly formulated with Orchid & Ginseng to compliment **Normal to Dry** skin types Orchid = helps retain moisture & is packed full of minerals & moisturising compounds Ginseng = known for its therapeutic & skin nourishing benefits

Ginger = helps normalise & balance skin's oil production

| 1                                      | T                    |                               |                      | 1                                   | T                    | Mud Mask<br>225ml<br><b>8576</b> | Skintruth Equalising Try Me Kit<br>Contains 1 of each Cleansing Milk,<br>Toner, Moisturiser, all 100ml<br><b>8615</b> |
|----------------------------------------|----------------------|-------------------------------|----------------------|-------------------------------------|----------------------|----------------------------------|-----------------------------------------------------------------------------------------------------------------------|
| Skintuti                               |                      | Skinstrutt                    |                      |                                     |                      | Skintruth                        | Skintruth<br>Labebeard<br>Former<br>Market<br>Bank                                                                    |
| Cleansing Milk<br>200ml<br><b>8569</b> | 500ml<br><b>8570</b> | Toner<br>200ml<br><b>8571</b> | 500ml<br><b>8572</b> | Moisturiser<br>200ml<br><b>8573</b> | 500ml<br><b>8574</b> |                                  | Corrup MA, bree & Mathemer Hone Participant                                                                           |