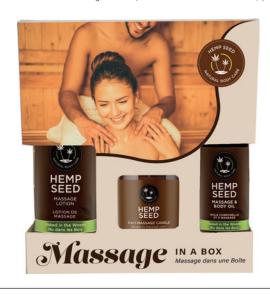

tra-moisturising skin care products, with an array of exotic & luxurious fragrances to beautify the skin. Hemp Seed products have been formulated to deliver rich sensory experiences with lavish results. All products are 100% vegan & cruelty-free.

Contains:

- Hemp Seed Skin Butter, 237g (Guavalava scent)
- Miracle Oil, 30ml
- Hemp Seed Hand Wash, 237ml
- Hemp Seed 3-in-1 Massage Candle, 177ml (Guavalava scent) Hemp Seed Bath & Shower Gel, 237ml (Guavalava scent)



SKIN FORUM • START YOUR JOURNEY TO A BEAUTIFUL SKIN TODAY!

Massage In A Box Gift Set

Specialized gift set for luxurious massage experiences. Each product features Naked in the Woods fragrance.

Contains:

- Massage & Body Oil, 60ml
- Limited Edition Massage Lotion, 118ml
- Limited Edition 3-in-1 Massage Candle, 106ml

18104



Don't have time to go for a facial?

Become your own beautician & experience transforming results at home with a fortifying, renewing & replenishing facial kit.

### Simple. Glamorous. Luxurious.

Skin Forum's 6 STEP FACIAL IN A SLEEVE contains a full regiman of what your skin needs most. Includes a 6 step facial treatment product sleeve.

### **KIT CONTENT - 6 STEPS:**

STEP 1: Magic Cleansing Cloth Cleanse & remove make-up & impurities Each packet contains a cleansing cloth with 3ml cleanser infused with rice extract.

STEP 2: Gentle Exfoliating Swab Exfoliate dead skin & polish skin Each packet contains 1.5ml AHA/BHA & Aloe extract-infused jumbo-sized exfoliating swab. STEP 3: Soothing Toner Soothe & Refine Each packet contains 1.8ml soothing & pH-balancing toner.

STEP 4: Makeover Ma