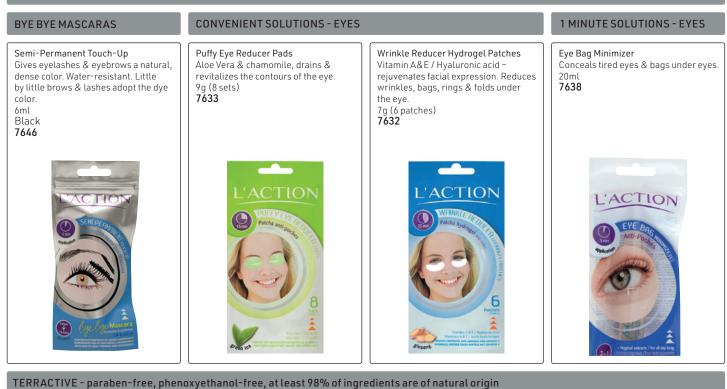

the skin's texture & reduce the appearance of blemishes, particularly those caused by skin problems such as acne. 10ml



### SPA MASKS





Nourishing formula to treat cracked, damaged lips. Regenerates & moisturizes lips, restoring natural softness. Retinol content is released via microencapsulation to protect lips from the environment & reduce the signs of aging. Naturally reacts to the pH of your lips, leaving a rosy tint for a natural color boost.

12ml 16756

Restoring Retinol Lip Balm



### 548 Skin Care

hair health & beauty

WhatsApp: 079 856 3614

Purifying Tea Tree Lotion Active ingredients of tea tree

effectively treat imperfections on

the skin. This 2-in-1 lotion works to

protect the skin for the future & offers

a mattifying effect. Ideal for problem

skin.

10ml 16759



Pamper yourself with an exceptional beauty ritual made with rare ingredients, sourced from exotic areas around the globe. The TERRACTIVE range with highly active properties & soft, smooth textures, combines natural ingredients that take care of both your skin & the environment.

# MOISTURISING DAY CREAM Zanzibar

### 8 applications

Zanzibar cream. Shea butter & cocoa butter, this cream is perfect for making even the driest skin silky & smooth.

16g **10281** 



### 8 applications

siberian cream. A gentle, cooling day cream which has a notable antioxidant. The combination of pine oil with ginseng root soothes skin.

### 16g **10282**

### FACE SCRUB Koulikoro 8 applications

Malian massage honey

A luxurious exfoliant, both spicy & sweet, has shea nuts originating from the savannahs of