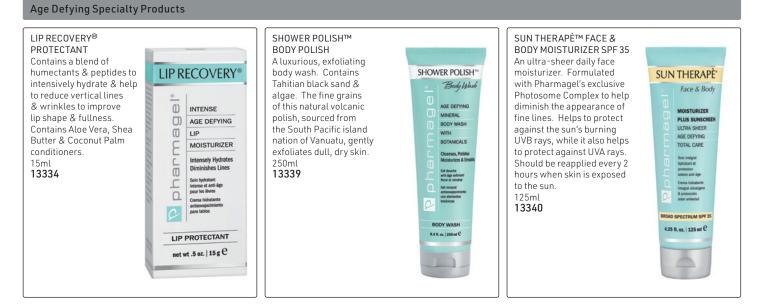

### Age Defying Specialty Products

### SLENDER SHAPER®

A body reshaping & contouring treatment that contains mineral-rich algae, Alpha Lipoic Acid, DMAE & high potency herbal ingredients. Flavonol-rich red clover along with green tea & cocoa stimulates the skin to help smooth the appearance of body contours. Absorbs quickly & easily resulting in a smoother looking body, silkier skin & a reduction in the appearance of cellulite.

### DERMA BRITE™

Fading créme that contains a special blend of ingredients to even the skin's complexion & reduce the appearance of discoloration & pigmentation caused by exposure to the elements & the normal aging process. SPF35.