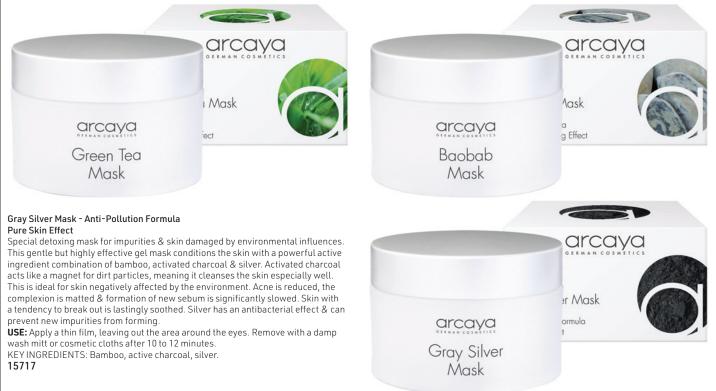

s! This mask leaves your skin dewy-fresh & smooth in no time at all. Nourishing vitamin-rich conditioning mask with traditional baobab oil that restores dry skin to its natural moisture balance while also soothing & regenerating. Ideal for especially dry, mature skin with low moisture levels or skin that can no longer function properly as a barrier. Cellular renewal processes are effectively supported & the elasticity of the skin improved. The protective, moisturizing effects of the mask can be felt as soon as it is applied. **USE:** Apply a film, covering the area around the eyes as well. Remove with a damp wash mit or cosmetic cloths after 10 to 12 minutes. Tip: Also ideally suited for a brief massage before removal of residue.

KEY INGREDIENTS: Baobab oil, sweet almond oil. **15716** 



# 

rcavo

çai

tox Repa

arcaya

### Serums - 30ml

- arcaya serums are masterpieces of modern cosmetics, harnessing the latest scientific findings to improve the skin's natural beauty. The unique combination of natural & medical ingredients makes it possible to achieve especially intensive skin care results.
- Ideal for use in the beauty salon when specific skin types & issues need to be treated
- Ideal for use in the beauty salon for intensified results with treatment equipment
- Also ideal for home care for targeted & optimal skin treatment

### MesOrange - Highly concentrated active ingredient serum with hyaluron, minerals & B-Vitamins

MesOrange is an advanced medical beauty serum based on minerals, rare B vitamins & orange blossom oil. Minerals such as zinc, calcium & copper boost