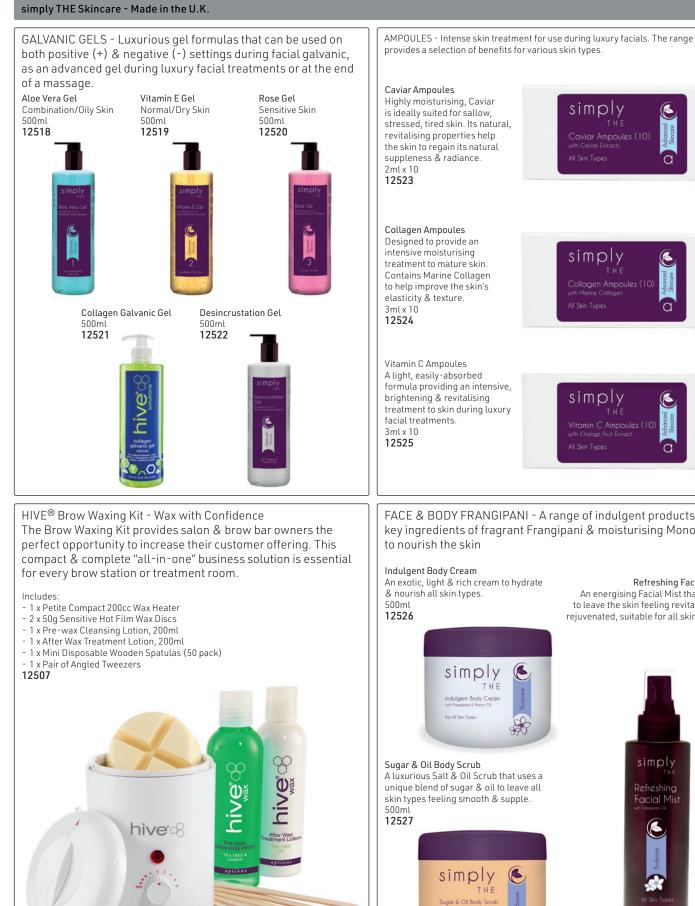

or its anti-irritant & antilooking to offer mask treatments inflammatory properties. to clients. Includes: 500g - 1 x Magnesium Carbonate, 25g 12512 - 1 x Fullers Earth, 75g - 1 x Kaolin Powder, 75g - 1 x Calamine Powder, 75g simply simply - 1 x Rose Water, 150ml - 1 x Witch Hazel, 150ml - 1 x Mask Brush - 2 x Mask Removing Sponges 1 x 4" Bowl 12513 simply simply ( simply simply ABOR Kaplin Powder Colorine simply Murrar Sanchi Micco di MASQUES - Professional Facial Masques suitable for all skin types, provides an additional level of client skincare. Each Masque has been designed to produce specific benefits for the skin.

Anti-Aging Peel Off Masque 30g 12514

Anti-Acne Peel Off Masque 30g **12515** 

Brightening Peel Off Masque 30g 12516

Firming Peel Off Masque 30g 12517

hive



# hive





sim DI

### L'ACTION PARIS



A large range of ON-THE-GO cosmetic treatment products. Made in France with their high standards & fast results, the products are small, effective, easy to carry & use any time, day or night. This cosmetic brand is the answer to women's cosmetic problems with active, specific solutions. Easy to use, easy to understand. ACTIVE BEAUTY.



### **NEW! FROM L'ACTION PARIS**

### Hyaluronic Lifting Eye Gel

Overnight Hemp Lip Balm

fully repaired.

10ml

16758

The solution for dry, cracked lips. Features hemp & peppermint oils to

soften & stimulate the lips for a fresh

feeling. An overnight formula that

works as you sleep. When you wake

up, lips are feeling supple, plump &

Active lifting gel with kelp & wheat proteins to smooth around the contour of the ey