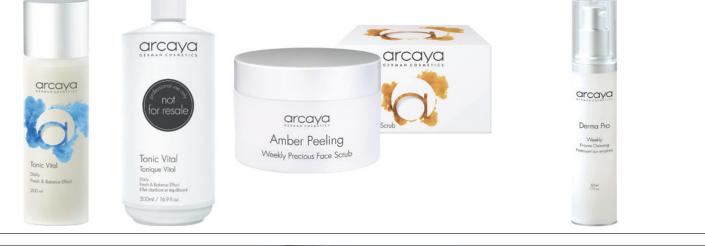

### Hydrating Cleanser

- Effectively removes everyday grime & make-up.
  Benefiting from extracts of Cotton & Aloe Vera to moisturise, this formula will cleanse without drying the skin & leave it feeling soft & hydrated.
- 495ml

### Hydrating Facial Exfoliator

- Stimulates radiance-boosting microcirculation which replenishes moisture levels & eliminates dead skin cells to reveal fresh new skin.
- Benefits from Cotton & Aloe Vera which moisturise the skin.
- Helps to refine & smooth the complexion.
- 245ml 15420

### Hydrating Toner

- Helps to revive, refresh, soothe, soften & moisturise the condition of skin.
- Cotton extract hydrates while Balm Mint & Acerola provide anti-oxidant properties which help to slow
- provide anti-oxidant properties which help to slow down skin ageing.
- Suitable for everyday use.
- Leaves skin looking & feeling revived.

- Hydrating Moisturiser
- Formulated to restore moisture to boost complexion & restore long-lasting moisture. For skin that feels softer, more supple & looks radiant & smoother.
- A natural antioxidant which benefits from Balm Mint.
  The hydrating properties work all day to nourish &
- hydrate the skin. 495ml

### Hydrating Facial Mask

- The specially formulated treatment restores moisture & rebalances dry skin. Nourishing & soothing, it softens & stimulates circulation.
- Benefits from extracts of natural antioxidant Balm Mint & Cotton, renowned for their hydrating properties.
- Moisturises & leaves the skin feeling supple.
   245ml
- 15421

Hydrating Gift Box

• 1 x Hydrating Mask, 95ml

1 x Hydrating Exfoliator, 95ml

1 x Hydrating Cleanser, 195ml
1 x Hydrating Toner, 195ml

• 1 x Hydrating Moisturiser, 195ml

Includes:

15471

Nourishing range for normal to dry skin.