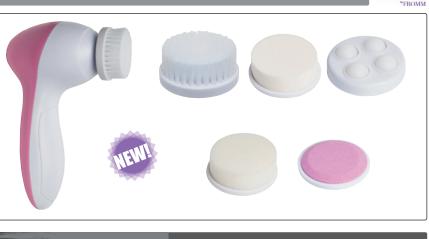

WhatsApp: 079 856 3614







### **NEW! FROM DIANE**

5-in-1 Beauty Cleansing Brush with 5 Attachments Beauty cleansing brush with 5 attachments for full body care. Features 2 speed settings to suit all skin types. Gently massages as it polishes the skin & cleans away residue, dirt & make-up. Cleaner & more effective than using the hands. Powered by two AA batteries (not included).

Included attachments:

- File: removes calluses & rough skin. Can also be used on nails.
- Soft brush: exfoliates & deep cleans skin. Use with facial cleanser for best results.
- Make-up sponge & foam: gently massages skin & opens pores for maximum absorption of moisturizers. Can be used to apply moisturizers or foundation.
- Massager: use anywhere on the body to increase blood flow & release tension.

16600



### **BEAUTY TOPIC**

# **BEAUTY** TOPIC



Facial Masks, 5 Sheets

Brightening & Toning

17754

Aloe Vera

17758

Ultimate facial skin therapy with highly penetrative ingredients for maximum efficacy.

Refreshing & Hydrating

17755



Soothing - calming & hydrating -

rosemary, tea tree & sage leaf extract

47013 BEAUTY TOPIC Rosewater ing • Moisturizing

Hydrating & Nourishing

17756

### Rosewater

Hydrating - toning & moisturizing hibiscus & peony root extract 17759



Soothing & Moisturizing

17757

# Vitamin C

Brightening - smoothing & illuminating - lemon & orange fruit extract 17760

Cucumber Cooling - moisturizing & refreshing watermelon & apple fruit extract 17761

BEAUTY TOPIC

Cucumber

COOLING FACIAL MASK

Anisturizing • Refreshing

47012

### **BEAUTY TOPIC**



Hand & Foo