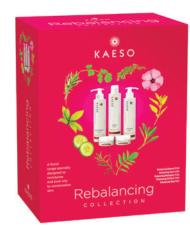

### **Rebalancing Gift Box**

Moisturising Range to tone Oily/Combination Skin Includes:

- 1 x Rebalancing Mask, 95ml
- 1 x Rebalancing Exfoliator, 95ml
- 1 x Rebalancing Cleanser, 195ml
- 1 x Rebalancing Toner, 195ml
- 1 x Rebalancing Moisturiser, 195ml