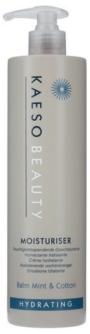

- Hydrating Moisturiser
- Formulated to restore moisture to boost complexion & restore long-lasting moisture. For skin that feels softer, more supple & looks radiant & smoother.
- A natural antioxidant which benefits from Balm Mint.
  The hydrating properties work all day to nourish &
- hydrate the skin. 495ml