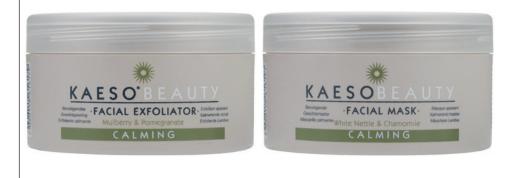

### Calming Facial Exfoliator

15425

- · Gently & effectively exfoliates the skin whilst
- stimulating radiance-boosting microcirculation. • Benefits from extracts of Aloe Vera to moisturise, Mulberry to help improve skin tone & Pomegranate to help protect skin against the environment.
- Leaves skin feeling soft with a youthful appearance. 245ml

### Calming Facial Mask

- Gently purifies skin without causing irritation for skin that feels softer, more supple & looks smoother.
- · Benefits from extracts of White Nettle, known for its astringent properties & Chamomile to soothe the skin.
- Leaves skin soft & revitalised.

245ml 15426