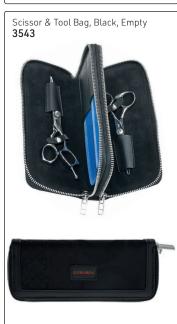

## TOOL BAGS & TOOL CASES (TOOLS NOT INCLUDED)

Nylon & Leather Roll-Out Bag, Empty, Black

Jaguar Leather-Look Scissor Bag, Empty, Black

## TOOL BAGS & TOOL CASES (TOOLS NOT INCLUDED)