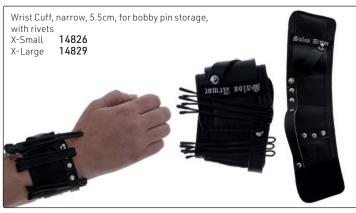

#### **DETAILS OF USE**

Proper Positioning:

- 1. Position wristband below your wrist bone to keep shear handles from hitting your hand.
- 2. Left Handers wear it on their right arm & will need to turn the band to have better access to their tools.
- ${\it 3. Position first shear slot directly on top of your arm. Second shear slot to the side.}\\$
- 4. Push shears in all of the way!
- 5. Shears with a tension screw need to be turned to one side then back to enter the
- 6. Sanitize the wrist band with non-bleach, medical-grade anti-bacterial wipes such as Barbicide between each client

#### Will I stab myself?

Your forearm does not bend so shears stay parallel to your arm

#### Will the shears fall out?

As long as the shears are pushed in the sleeve all of the way, they will not fall out. You can feel the pull of the magnet.