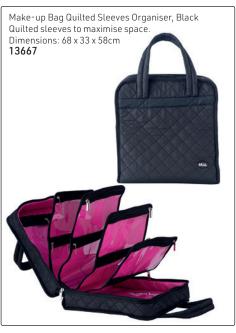

your hand.
- 2. Left Handers wear it on their right arm & will need to turn the band to have better access to their tools.
- ${\it 3. Position first shear slot directly on top of your arm. Second shear slot to the side.}\\$
- 4. Push shears in all of the way!
- 5. Shears with a tension screw need to be turned to one side then back to enter the
- 6. Sanitize the wrist band with non-bleach, medical-grade anti-bacterial wipes such as Barbicide between each client

#### FAQ

#### Will I stab myself?

Your forearm does not bend so shears stay parallel to your arm

#### Will the shears fall out?

As long as the shears are pushed in the sleeve all of the way, they will not fall out. You can feel the pull of the magnet.

















## MAKE-UP BAGS (TOOLS OR PRODUCTS NOT INCLUDED)















## TOOL BAGS & TOOL CASES (TOOLS NOT INCLUDED)





Nylon & Leather Roll-Out Bag, Empty, Black









Jaguar Leather-Look Scissor Bag, Empty, Black







## TOOL BAGS & TOOL CASES (TOOLS NOT INCLUDED)

















# TOOL BAGS (TOOLS NOT INCLUDED)







# ALUMINIUM CASES (TOOLS & PRODUCTS NOT INCLUDED)





# ALUMINIUM CASES (TOOLS & PRODUCTS NOT INCLUDED)













## ALUMINIUM CASES & OTHER CASES (TOOLS & PRODUCTS NOT INCLUDED)

















# ALUMINIUM CASES (TOOLS & PRODUCTS NOT INCLUDED)













# MAKE-UP CASE WITH LIGHTS



## SCISSOR POUCHES (TOOLS NOT INCLUDED)















hair health & beauty



## SCISSOR POUCHES (TOOLS NOT INCLUDED)































## SCISSOR POUCHES (TOOLS NOT INCLUDED)







Scissor Bag with Stripes, Empty Soft, texture