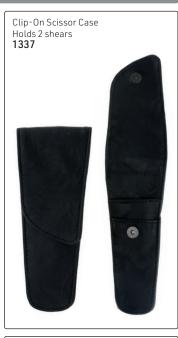

## SCISSOR POUCHES (TOOLS NOT INCLUDED)

hair health & beauty

## SCISSOR POUCHES (TOOLS NOT INCLUDED)

## SCISSOR POUCHES (TOOLS NOT INCLUDED)

Scissor Bag with Stripes, Empty Soft, textured finish, magnet closure, space for 2 scissors & 2 additional tools.

Black **14239** 