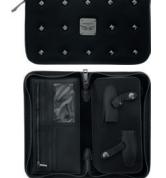

## SCISSOR POUCHES (TOOLS NOT INCLUDED)

hair health & beauty

## SCISSOR POUCHES (TOOLS NOT INCLUDED)

## SCISSOR POUCHES (TOOLS NOT INCLUDED)

Scissor Bag with Stripes, Empty Soft, textured finish, magnet closure, space for 2 scissors & 2 additional tools.

Black **14239** 