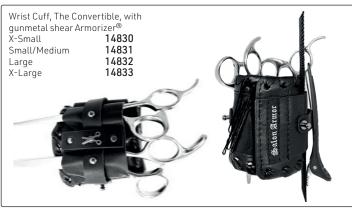

#### **DETAILS OF USE**

Proper Positioning:

- 1. Position wristband below your wrist bone to keep shear handles from hitting your hand.
- 2. Left Handers wear it on their right arm & will need to turn the band to have better access to their tools.
- ${\it 3. Position first shear slot directly on top of your arm. Second shear slot to the side.}\\$
- 4. Push shears in all of the way!
- 5. Shears with a tension screw need to be turned to one side then back to enter the
- 6. Sanitize the wrist band with non-bleach, medical-grade anti-bacterial wipes such as Barbicide between each client

#### Will I stab myself?

Your forearm does not bend so shears stay parallel to your arm

#### Will the shears fall out?

As long as the shears are pushed in the sleeve all of the way, they will not fall out. You can feel the pull of the magnet.