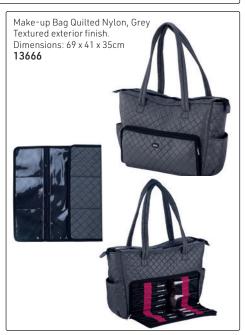

our hand.
- 2. Left Handers wear it on their right arm & will need to turn the band to have better access to their tools.
- ${\it 3. Position first shear slot directly on top of your arm. Second shear slot to the side.}\\$
- 4. Push shears in all of the way!
- 5. Shears with a tension screw need to be turned to one side then back to enter the
- 6. Sanitize the wrist band with non-bleach, medical-grade anti-bacterial wipes such as Barbicide between each client

#### FAQ

#### Will I stab myself?

Your forearm does not bend so shears stay parallel to your arm

#### Will the shears fall out?

As long as the shears are pushed in the sleeve all of the way, they will not fall out. You can feel the pull of the magnet.

















## MAKE-UP BAGS (TOOLS OR PRODUCTS NOT INCLUDED)















## TOOL BAGS & TOOL CASES (TOOLS NOT INCLUDED)





Nylon & Leather Roll-Out Bag, Empty, Black









Jaguar Leather-Look Scissor Bag, Empty, Black







## TOOL BAGS & TOOL CASES (TOOLS NOT INCLUDED)

















# TOOL BAGS (TOOLS NOT INCLUDED)







# ALUMINIUM CASES (TOOLS & PRODUCTS NOT INCLUDED)





# ALUMINIUM CASES (TOOLS & PRODUCTS NOT INCLUDED)













## ALUMINIUM CASES & OTHER CASES (TOOLS & PRODUCTS NOT INCLUDED)

















# ALUMINIUM CASES (TOOLS & PRODUCTS NOT INCLUDED)













# MAKE-UP CASE WITH LIGHTS



## SCISSOR POUCHES (TOOLS NOT INCLUDED)















hair health & beauty



## SCISSOR POUCHES (TOOLS NOT INCLUDED)































## SCISSOR POUCHES (TOOLS NOT INCLUDED)







Scissor Bag with Stripes, Empty Soft, textured