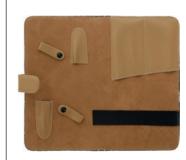

## SCISSOR POUCHES (TOOLS NOT INCLUDED)

Scissor Bag with Stripes, Empty Soft, textured finish, magnet closure, space for 2 scissors & 2 additional tools.

Black **14239** 