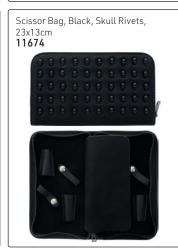

# 1

White **14240** 

Green 10660

Leopard Scissor Bag, Empty 7361

Textured Vinyl Scissor Cases, Empty
Blue
10645

Scissor bag, black, square, rivets, 23x13cm 11672

Snake Texture Scissor Case, Empty Shiny & textured, 2 zip compartments, space for 4 scissors & 4 additional tools