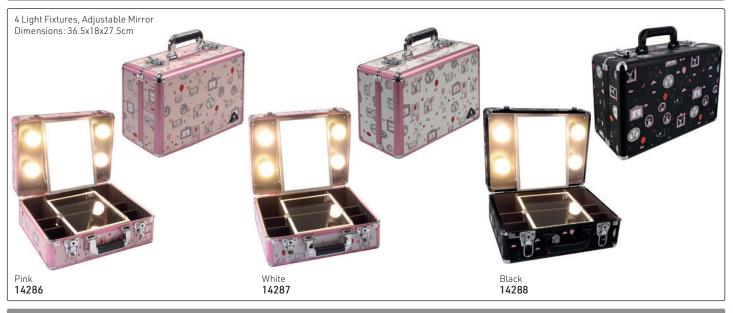

your arm

#### Will the shears fall out?

As long as the shears are pushed in the sleeve all of the way, they will not fall out. You can feel the pull of the magnet.

















## MAKE-UP BAGS (TOOLS OR PRODUCTS NOT INCLUDED)















## TOOL BAGS & TOOL CASES (TOOLS NOT INCLUDED)





Nylon & Leather Roll-Out Bag, Empty, Black









Jaguar Leather-Look Scissor Bag, Empty, Black







## TOOL BAGS & TOOL CASES (TOOLS NOT INCLUDED)

















# TOOL BAGS (TOOLS NOT INCLUDED)







# ALUMINIUM CASES (TOOLS & PRODUCTS NOT INCLUDED)





# ALUMINIUM CASES (TOOLS & PRODUCTS NOT INCLUDED)













## ALUMINIUM CASES & OTHER CASES (TOOLS & PRODUCTS NOT INCLUDED)

















# ALUMINIUM CASES (TOOLS & PRODUCTS NOT INCLUDED)













# MAKE-UP CASE WITH LIGHTS



## SCISSOR POUCHES (TOOLS NOT INCLUDED)















hair health & beauty



## SCISSOR POUCHES (TOOLS NOT INCLUDED)































## SCISSOR POUCHES (TOOLS NOT INCLUDED)







Scissor Bag with Stripes, Empty Soft, textured finish, magnet closure, space for 2 scissors & 2 additional tools.



Black **14239** 

# 1

White **14240** 

Green 10660



Leopard Scissor Bag, Empty 7361







Textured Vinyl Scissor Cases, Empty
Blue
10645

Scissor bag, black, square, rivets, 23x13cm 11672









Snake Texture Scissor Case, Empty Shiny & textured, 2 zip compartments, space for 4 scissors & 4 additional tools





# ASSORTED CASES - FOR ALL NEEDS (TOOLS & PRODUCTS NOT INCLUDED)

















#### COSMETIC BAGS

Precious Metals Pink

Cosmetic bag with shiny metallic finish