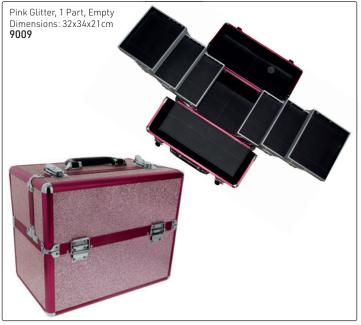

band with non-bleach, medical-grade anti-bacterial wipes such as Barbicide between each client

#### FAQ

#### Will I stab myself?

Your forearm does not bend so shears stay parallel to your arm

#### Will the shears fall out?

As long as the shears are pushed in the sleeve all of the way, they will not fall out. You can feel the pull of the magnet.

















## MAKE-UP BAGS (TOOLS OR PRODUCTS NOT INCLUDED)















## TOOL BAGS & TOOL CASES (TOOLS NOT INCLUDED)





Nylon & Leather Roll-Out Bag, Empty, Black









Jaguar Leather-Look Scissor Bag, Empty, Black







## TOOL BAGS & TOOL CASES (TOOLS NOT INCLUDED)

















# TOOL BAGS (TOOLS NOT INCLUDED)







# ALUMINIUM CASES (TOOLS & PRODUCTS NOT INCLUDED)





# ALUMINIUM CASES (TOOLS & PRODUCTS NOT INCLUDED)













## ALUMINIUM CASES & OTHER CASES (TOOLS & PRODUCTS NOT INCLUDED)

















# ALUMINIUM CASES (TOOLS & PRODUCTS NOT INCLUDED)













# MAKE-UP CASE WITH LIGHTS



## SCISSOR POUCHES (TOOLS NOT INCLUDED)















hair health & beauty



## SCISSOR POUCHES (TOOLS NOT INCLUDED)































## SCISSOR POUCHES (TOOLS NOT INCLUDED)







Scissor Bag with Stripes, Empty Soft, textured finish, magnet closure, space for 2 scissors & 2 additional tools.



Black **14239** 

# 1

White **14240** 

Green 10660



Leopard Scissor Bag, Empty 7361







Textured Vinyl Scissor Cases, Empty
Blue
10645

Scissor bag, black, square, rivets, 23x13cm 11672









Snake Texture Scissor Case, Empty Shiny & textured, 2 zip compartments, space for 4 scissors & 4