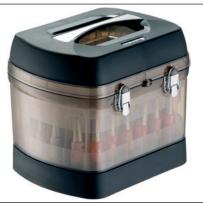

ient

#### FAQ

#### Will I stab myself?

Your forearm does not bend so shears stay parallel to your arm

#### Will the shears fall out?

As long as the shears are pushed in the sleeve all of the way, they will not fall out. You can feel the pull of the magnet.

















## MAKE-UP BAGS (TOOLS OR PRODUCTS NOT INCLUDED)















## TOOL BAGS & TOOL CASES (TOOLS NOT INCLUDED)





Nylon & Leather Roll-Out Bag, Empty, Black









Jaguar Leather-Look Scissor Bag, Empty, Black







## TOOL BAGS & TOOL CASES (TOOLS NOT INCLUDED)

















# TOOL BAGS (TOOLS NOT INCLUDED)







# ALUMINIUM CASES (TOOLS & PRODUCTS NOT INCLUDED)





# ALUMINIUM CASES (TOOLS & PRODUCTS NOT INCLUDED)













## ALUMINIUM CASES & OTHER CASES (TOOLS & PRODUCTS NOT INCLUDED)

















# ALUMINIUM CASES (TOOLS & PRODUCTS NOT INCLUDED)













# MAKE-UP CASE WITH LIGHTS



## SCISSOR POUCHES (TOOLS NOT INCLUDED)















hair health & beauty



## SCISSOR POUCHES (TOOLS NOT INCLUDED)































## SCISSOR POUCHES (TOOLS NOT INCLUDED)







Scissor Bag with Stripes, Empty Soft, textured finish, magnet closure, space for 2 scissors & 2 additional tools.



Black **14239** 

# 1

White **14240** 

Green 10660



Leopard Scissor Bag, Empty 7361







Textured Vinyl Scissor Cases, Empty
Blue
10645

Scissor bag, black, square, rivets, 23x13cm 11672









Snake Texture Scissor Case, Empty Shiny & textured, 2 zip compartments, space for 4 scissors & 4 additional tools





# ASSORTED CASES - FOR ALL NEEDS (TOOLS & PRODUCTS NOT INCLUDED)