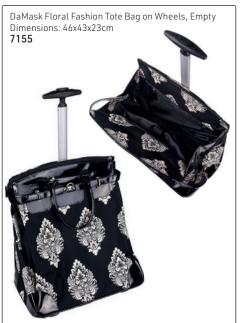

UMINIUM CASES (TOOLS & PRODUCTS NOT INCLUDED)













# MAKE-UP CASE WITH LIGHTS



## SCISSOR POUCHES (TOOLS NOT INCLUDED)















hair health & beauty



## SCISSOR POUCHES (TOOLS NOT INCLUDED)































## SCISSOR POUCHES (TOOLS NOT INCLUDED)







Scissor Bag with Stripes, Empty Soft, textured finish, magnet closure, space for 2 scissors & 2 additional tools.



Black **14239** 

# 1

White **14240** 

Green 10660



Leopard Scissor Bag, Empty 7361







Textured Vinyl Scissor Cases, Empty
Blue
10645

Scissor bag, black, square, rivets, 23x13cm 11672









Snake Texture Scissor Case, Empty Shiny & textured, 2 zip compartments, space for 4 scissors & 4 additional tools





# ASSORTED CASES - FOR ALL NEEDS (TOOLS & PRODUCTS NOT INCLUDED)

















#### COSMETIC BAGS

Precious Metals Pink

Cosmetic bag with shiny metallic finish & zipper closure is just the right size to carry an assortment of makeup essentials.

139.7mm x 50.8mm x 76.2mm

13154



Precious Metals Silver Cosmetic bag with shiny metallic finish & zipper closure is just the right size to carry an assortment of makeup essentials.

139.7mm x 50.8mm x 76.2mm

13155



Precious Metals Black 139.7mm x 50.8mm x 76.2mm Cosmetic bag with shiny metallic finish & zipper closure is just the right size to carry an assortment of makeup essentials.

13156



Clear Precious Metals Black/Clear 152.4mm x 50.8mm x 76.2mm

Cosmetic bag with a shiny metallic trim  $\&\ zipper$ closure is just the right size to carry an assortment of  $% \left( x\right) =\left( x\right) +\left( x\rig