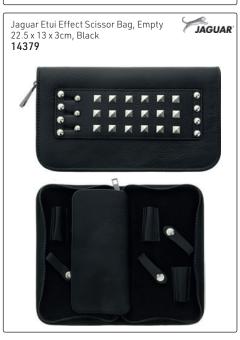

## TOOL BAGS & TOOL CASES (TOOLS NOT INCLUDED)

Nylon & Leather Roll-Out Bag, Empty, Black

Jaguar Leather-Look Scissor Bag, Empty, Black

## TOOL BAGS & TOOL CASES (TOOLS NOT INCLUDED)