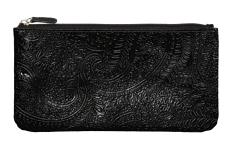

# 1

White **14240** 

Green 10660

Leopard Scissor Bag, Empty 7361

Textured Vinyl Scissor Cases, Empty
Blue
10645

Scissor bag, black, square, rivets, 23x13cm 11672

Snake Texture Scissor Case, Empty Shiny & textured, 2 zip compartments, space for 4 scissors & 4 additional tools