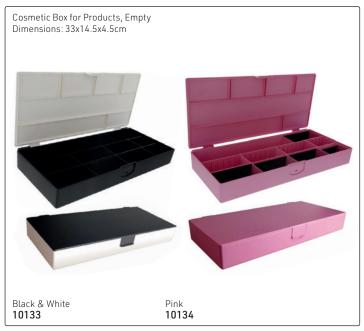

es not bend so shears stay parallel to your arm

#### Will the shears fall out?

As long as the shears are pushed in the sleeve all of the way, they will not fall out. You can feel the pull of the magnet.

















## MAKE-UP BAGS (TOOLS OR PRODUCTS NOT INCLUDED)















## TOOL BAGS & TOOL CASES (TOOLS NOT INCLUDED)





Nylon & Leather Roll-Out Bag, Empty, Black









Jaguar Leather-Look Scissor Bag, Empty, Black







## TOOL BAGS & TOOL CASES (TOOLS NOT INCLUDED)

















# TOOL BAGS (TOOLS NOT INCLUDED)







# ALUMINIUM CASES (TOOLS & PRODUCTS NOT INCLUDED)





# ALUMINIUM CASES (TOOLS & PRODUCTS NOT INCLUDED)













## ALUMINIUM CASES & OTHER CASES (TOOLS & PRODUCTS NOT INCLUDED)

















# ALUMINIUM CASES (TOOLS & PRODUCTS NOT INCLUDED)













# MAKE-UP CASE WITH LIGHTS



## SCISSOR POUCHES (TOOLS NOT INCLUDED)















hair health & beauty



## SCISSOR POUCHES (TOOLS NOT INCLUDED)































## SCISSOR POUCHES (TOOLS NOT INCLUDED)







Scissor Bag with Stripes, Empty Soft, textured finish, magnet closure, space for 2 scissors & 2 additional tools.



Black **14239** 

# 1

White **14240** 

Green 10660



Leopard Scissor Bag, Empty 7361







Textured Vinyl Scissor Cases, Empty
Blue
10645

Scissor bag, black, square, rivets, 23x13cm 11672









Snake Texture Scissor Case, Empty Shiny & textured, 2 zip compartments, space for 4 scissors & 4 additional tools





# ASSORTED CASES - FOR ALL NEEDS (TOOLS & PRODUCTS NOT INCLUDED)

















#### COSMETIC BAGS

Precious Metals Pink

C