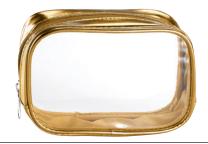

13156

Clear Precious Metals Black/Clear 152.4mm x 50.8mm x 76.2mm

Cosmetic bag with a shiny metallic trim  $\&\ zipper$ closure is just the right size to carry an assortment of  $% \left( x\right) =\left( x\right) +\left( x\right)$ makeup essentials. The clear PVC material makes it easy to see the enclosed contents & the small size is perfect for travel.

13158

Clear Precious Metals Gold/Clear 152.4mm x 50.8mm x 76.2mm Cosmetic bag with a shiny metallic trim & zipper closure is just the right size to carry an assortment of  $% \left( x\right) =\left( x\right) +\left( x\right)$ makeup essentials. The clear PVC material makes it easy to see the enclosed contents & the small size is perfect for travel.