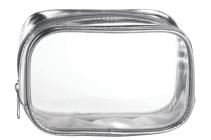

13157

Clear Precious Metals Silver/Clear 152.4mm x 50.8mm x 76.2mm Cosmetic bag with a shiny metallic trim  $\&\ zipper$ closure is just the right size to carry an assortment of makeup essentials. The clear PVC material makes it easy to see the enclosed contents & the small size is perfect for travel.