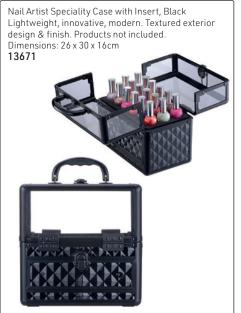

ng your hand.
- 2. Left Handers wear it on their right arm & will need to turn the band to have better access to their tools.
- ${\it 3. Position first shear slot directly on top of your arm. Second shear slot to the side.}\\$
- 4. Push shears in all of the way!
- 5. Shears with a tension screw need to be turned to one side then back to enter the
- 6. Sanitize the wrist band with non-bleach, medical-grade anti-bacterial wipes such as Barbicide between each client

#### FAQ

#### Will I stab myself?

Your forearm does not bend so shears stay parallel to your arm

#### Will the shears fall out?

As long as the shears are pushed in the sleeve all of the way, they will not fall out. You can feel the pull of the magnet.

















## MAKE-UP BAGS (TOOLS OR PRODUCTS NOT INCLUDED)















## TOOL BAGS & TOOL CASES (TOOLS NOT INCLUDED)





Nylon & Leather Roll-Out Bag, Empty, Black









Jaguar Leather-Look Scissor Bag, Empty, Black







## TOOL BAGS & TOOL CASES (TOOLS NOT INCLUDED)

















# TOOL BAGS (TOOLS NOT INCLUDED)







# ALUMINIUM CASES (TOOLS & PRODUCTS NOT INCLUDED)





# ALUMINIUM CASES (TOOLS & PRODUCTS NOT INCLUDED)













## ALUMINIUM CASES & OTHER CASES (TOOLS & PRODUCTS NOT INCLUDED)

















# ALUMINIUM CASES (TOOLS & PRODUCTS NOT INCLUDED)













# MAKE-UP CASE WITH LIGHTS



## SCISSOR POUCHES (TOOLS NOT INCLUDED)















hair health & beauty



## SCISSOR POUCHES (TOOLS NOT INCLUDED)































## SCISSOR POUCHES (TOOLS NOT INCLUDED)







Scissor Bag with Stripes, Empty Soft, textu