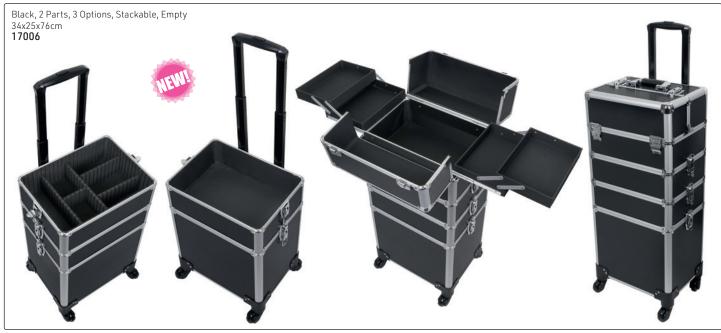

side then back to enter the
- 6. Sanitize the wrist band with non-bleach, medical-grade anti-bacterial wipes such as Barbicide between each client

#### FAQ

#### Will I stab myself?

Your forearm does not bend so shears stay parallel to your arm

#### Will the shears fall out?

As long as the shears are pushed in the sleeve all of the way, they will not fall out. You can feel the pull of the magnet.

















## MAKE-UP BAGS (TOOLS OR PRODUCTS NOT INCLUDED)















## TOOL BAGS & TOOL CASES (TOOLS NOT INCLUDED)





Nylon & Leather Roll-Out Bag, Empty, Black









Jaguar Leather-Look Scissor Bag, Empty, Black







## TOOL BAGS & TOOL CASES (TOOLS NOT INCLUDED)

















# TOOL BAGS (TOOLS NOT INCLUDED)







# ALUMINIUM CASES (TOOLS & PRODUCTS NOT INCLUDED)





# ALUMINIUM CASES (TOOLS & PRODUCTS NOT INCLUDED)













## ALUMINIUM CASES & OTHER CASES (TOOLS & PRODUCTS NOT INCLUDED)

















# ALUMINIUM CASES (TOOLS & PRODUCTS NOT INCLUDED)













# MAKE-UP CASE WITH LIGHTS



## SCISSOR POUCHES (TOOLS NOT INCLUDED)















hair health & beauty



## SCISSOR POUCHES (TOOLS NOT INCLUDED)































## SCISSOR POUCHES (TOOLS NOT INCLUDED)







Scissor Bag with Stripes, Empty Soft, textured finish, magnet closure, space for 2 scissors & 2 additional tools.



Black **14239** 

# 1

White **14240** 

Green 10660



Leopard Scissor Bag, Empty 7361







Textured Vinyl Scissor Cases, Empty
Blue
10645

Scissor bag, black, square, rivets, 23x13cm 11672









Snake Texture Scissor Case, Empty Shiny & te