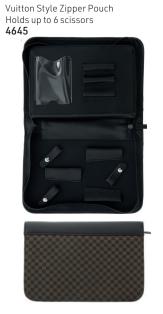

## SCISSOR POUCHES (TOOLS NOT INCLUDED)

hair health & beauty

## SCISSOR POUCHES (TOOLS NOT INCLUDED)

## SCISSOR POUCHES (TOOLS NOT INCLUDED)

Scissor Bag with Stripes, Empty Soft, textured finish, magnet closure, space for 2 scissors & 2 additional tools.

Black **14239** 