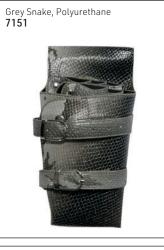

## SCISSOR POUCHES (TOOLS NOT INCLUDED)

hair health & beauty

## SCISSOR POUCHES (TOOLS NOT INCLUDED)

## SCISSOR POUCHES (TOOLS NOT INCLUDED)

Scissor Bag with Stripes, Empty Soft, textured finish, magnet closure, space for 2 scissors & 2 additional tools.

Black **14239** 

# 1

White **14240** 

Green 10660

Leopard Scissor Bag, Empty 7361

Textured Vinyl Scissor Cases, Empty
Blue
10645

Scissor bag, black, square, rivets, 23x13cm 11672

Snake Texture Scissor Case, Empty Shiny & textured, 2 zip compartments, space for 4 scissors & 4 additional tools