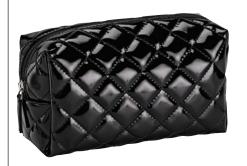

#### **COSMETIC BAGS**

Cosmetic Bag Small Quilted

180mm x 65mm x 111mm

Carry all of your essentials in this elegant, fully lined small cosmetic bag with zipper closure from "The Quilted" Collection. The polyurethane material is stitched with a quilted pattern & has a luxurious appearance. This bag also has an inside zipper pocket for added convenience.