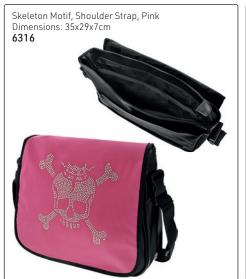

- 5. Shears with a tension screw need to be turned to one side then back to enter the
- 6. Sanitize the wrist band with non-bleach, medical-grade anti-bacterial wipes such as Barbicide between each client

#### FAQ

#### Will I stab myself?

Your forearm does not bend so shears stay parallel to your arm

#### Will the shears fall out?

As long as the shears are pushed in the sleeve all of the way, they will not fall out. You can feel the pull of the magnet.

















## MAKE-UP BAGS (TOOLS OR PRODUCTS NOT INCLUDED)















## TOOL BAGS & TOOL CASES (TOOLS NOT INCLUDED)





Nylon & Leather Roll-Out Bag, Empty, Black









Jaguar Leather-Look Scissor Bag, Empty, Black







## TOOL BAGS & TOOL CASES (TOOLS NOT INCLUDED)

















# TOOL BAGS (TOOLS NOT INCLUDED)







# ALUMINIUM CASES (TOOLS & PRODUCTS NOT INCLUDED)





# ALUMINIUM CASES (TOOLS & PRODUCTS NOT INCLUDED)













## ALUMINIUM CASES & OTHER CASES (TOOLS & PRODUCTS NOT INCLUDED)

















# ALUMINIUM CASES (TOOLS & PRODUCTS NOT INCLUDED)













# MAKE-UP CASE WITH LIGHTS



## SCISSOR POUCHES (TOOLS NOT INCLUDED)















hair health & beauty



## SCISSOR POUCHES (TOOLS NOT INCLUDED)































## SCISSOR POUCHES (TOOLS NOT INCLUDED)







Scissor Bag with Stripes, Empty Soft, textured finish, magnet closure, space for 2 scissors & 2 additional tools.



Black **14239** 

# 1

White **14240** 

Green 10660



Leopard Scissor Bag, Empty 7361







Textured Vinyl Scissor Cases, Empty
Blue
10645

Scissor bag, black, square, rivets, 23x13cm 11