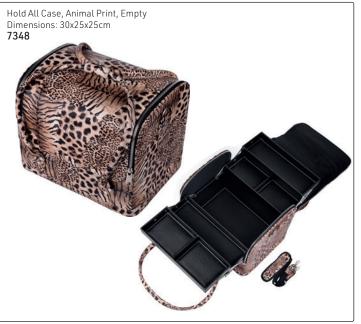

bend so shears stay parallel to your arm

#### Will the shears fall out?

As long as the shears are pushed in the sleeve all of the way, they will not fall out. You can feel the pull of the magnet.

















## MAKE-UP BAGS (TOOLS OR PRODUCTS NOT INCLUDED)















## TOOL BAGS & TOOL CASES (TOOLS NOT INCLUDED)





Nylon & Leather Roll-Out Bag, Empty, Black









Jaguar Leather-Look Scissor Bag, Empty, Black







## TOOL BAGS & TOOL CASES (TOOLS NOT INCLUDED)

















# TOOL BAGS (TOOLS NOT INCLUDED)







# ALUMINIUM CASES (TOOLS & PRODUCTS NOT INCLUDED)





# ALUMINIUM CASES (TOOLS & PRODUCTS NOT INCLUDED)













## ALUMINIUM CASES & OTHER CASES (TOOLS & PRODUCTS NOT INCLUDED)

















# ALUMINIUM CASES (TOOLS & PRODUCTS NOT INCLUDED)













# MAKE-UP CASE WITH LIGHTS



## SCISSOR POUCHES (TOOLS NOT INCLUDED)















hair health & beauty



## SCISSOR POUCHES (TOOLS NOT INCLUDED)































## SCISSOR POUCHES (TOOLS NOT INCLUDED)







Scissor Bag with Stripes, Empty Soft, textured finish, magnet closure, space for 2 scissors & 2 additional tools.



Black **14239** 

# 1

White **14240** 

Green 10660



Leopard Scissor Bag, Empty 7361







Textured Vinyl Scissor Cases, Empty
Blue
10645

Scissor bag, black, square, rivets, 23x13cm 11672









Snake Texture Scissor Case, Empty Shiny & textured, 2 zip compartments, space for 4 scissors & 4 additional tools





# ASSORTED CASES - FOR ALL NEEDS (TOOLS & PRODUCTS NOT INCLUDED)

















#### COSMETIC BAGS

Precious Metals Pink

Cosmeti