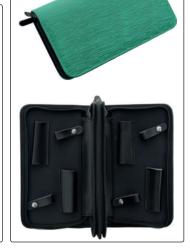

## TOOL BAGS & TOOL CASES (TOOLS NOT INCLUDED)

Nylon & Leather Roll-Out Bag, Empty, Black

Jaguar Leather-Look Scissor Bag, Empty, Black

## TOOL BAGS & TOOL CASES (TOOLS NOT INCLUDED)