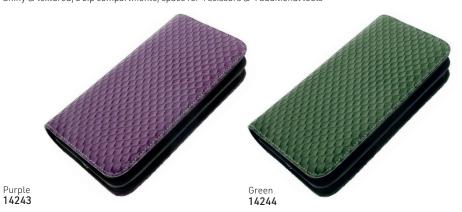

## SCISSOR POUCHES (TOOLS NOT INCLUDED)

Scissor Bag with Stripes, Empty Soft, textured finish, magnet closure, space for 2 scissors & 2 additional tools.

Black **14239** 

# 1

White **14240** 

Green 10660

Leopard Scissor Bag, Empty 7361

Textured Vinyl Scissor Cases, Empty
Blue
10645

Scissor bag, black, square, rivets, 23x13cm 11672

Snake Texture Scissor Case, Empty Shiny & textured, 2 zip compartments, space for 4 scissors & 4 additional tools