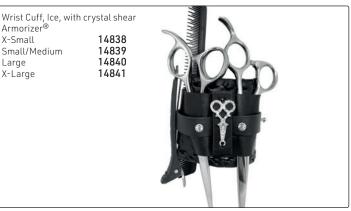

#### **DETAILS OF USE**

Proper Positioning:

- 1. Position wristband below your wrist bone to keep shear handles from hitting your hand.
- 2. Left Handers wear it on their right arm & will need to turn the band to have better access to their tools.
- ${\it 3. Position first shear slot directly on top of your arm. Second shear slot to the side.}\\$
- 4. Push shears in all of the way!
- 5. Shears with a tension screw need to be turned to one side then back to enter the
- 6. Sanitize the wrist band with non-bleach, medical-grade anti-bacterial wipes such as Barbicide between each client

#### Will I stab myself?

Your forearm does not bend so shears stay parallel to your arm

#### Will the shears fall out?

As long as the shears are pushed in the sleeve all of the way, they will not fall out. You can feel the pull of the magnet.