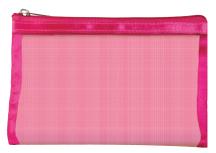

13161

Cosmetic Bag Pink Simple Mesh Zipper 165.1mm x 101.6mm

Small mesh pouch with zipper closure is just the right size for a few essential makeup or skin care must-haves.

13163

Cosmetic Bag Pink Simple Mesh Zipper 228.6mm x 165.1mm x 12.7mm This large mesh pouch with zipper closure is perfect for packaging travel-sized beauty products.