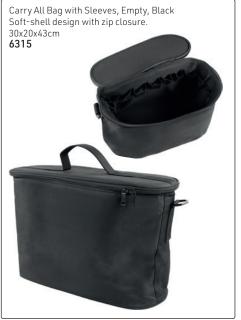

slot directly on top of your arm. Second shear slot to the side.}\\$
- 4. Push shears in all of the way!
- 5. Shears with a tension screw need to be turned to one side then back to enter the
- 6. Sanitize the wrist band with non-bleach, medical-grade anti-bacterial wipes such as Barbicide between each client

#### FAQ

#### Will I stab myself?

Your forearm does not bend so shears stay parallel to your arm

#### Will the shears fall out?

As long as the shears are pushed in the sleeve all of the way, they will not fall out. You can feel the pull of the magnet.

















## MAKE-UP BAGS (TOOLS OR PRODUCTS NOT INCLUDED)















## TOOL BAGS & TOOL CASES (TOOLS NOT INCLUDED)





Nylon & Leather Roll-Out Bag, Empty, Black









Jaguar Leather-Look Scissor Bag, Empty, Black







## TOOL BAGS & TOOL CASES (TOOLS NOT INCLUDED)

















# TOOL BAGS (TOOLS NOT INCLUDED)







# ALUMINIUM CASES (TOOLS & PRODUCTS NOT INCLUDED)





# ALUMINIUM CASES (TOOLS & PRODUCTS NOT INCLUDED)













## ALUMINIUM CASES & OTHER CASES (TOOLS & PRODUCTS NOT INCLUDED)

















# ALUMINIUM CASES (TOOLS & PRODUCTS NOT INCLUDED)













# MAKE-UP CASE WITH LIGHTS



## SCISSOR POUCHES (TOOLS NOT INCLUDED)















hair health & beauty



## SCISSOR POUCHES (TOOLS NOT INCLUDED)































## SCISSOR POUCHES (TOOLS NOT INCLUDED)







Scissor Bag with Stripes, Empty Soft, textured finish, magnet closure, space for 2 scissors & 2 additional tools.



Black **14239** 

# 1

White **14240** 

Green 10660



Leopard Scissor Bag, Empty