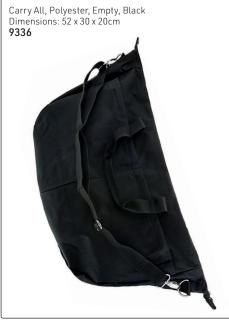

side.}\\$
- 4. Push shears in all of the way!
- 5. Shears with a tension screw need to be turned to one side then back to enter the
- 6. Sanitize the wrist band with non-bleach, medical-grade anti-bacterial wipes such as Barbicide between each client

#### FAQ

#### Will I stab myself?

Your forearm does not bend so shears stay parallel to your arm

#### Will the shears fall out?

As long as the shears are pushed in the sleeve all of the way, they will not fall out. You can feel the pull of the magnet.

















## MAKE-UP BAGS (TOOLS OR PRODUCTS NOT INCLUDED)















## TOOL BAGS & TOOL CASES (TOOLS NOT INCLUDED)





Nylon & Leather Roll-Out Bag, Empty, Black









Jaguar Leather-Look Scissor Bag, Empty, Black







## TOOL BAGS & TOOL CASES (TOOLS NOT INCLUDED)

















# TOOL BAGS (TOOLS NOT INCLUDED)







# ALUMINIUM CASES (TOOLS & PRODUCTS NOT INCLUDED)





# ALUMINIUM CASES (TOOLS & PRODUCTS NOT INCLUDED)













## ALUMINIUM CASES & OTHER CASES (TOOLS & PRODUCTS NOT INCLUDED)

















# ALUMINIUM CASES (TOOLS & PRODUCTS NOT INCLUDED)













# MAKE-UP CASE WITH LIGHTS



## SCISSOR POUCHES (TOOLS NOT INCLUDED)















hair health & beauty



## SCISSOR POUCHES (TOOLS NOT INCLUDED)































## SCISSOR POUCHES (TOOLS NOT INCLUDED)







Scissor Bag with Stripes, Empty Soft, textured finish, magnet closure, space for 2 scissors & 2 additional tools.



Black **14239** 

# 1

White **14240** 

Green 10660



Leopard Scissor Bag, Empty 7361







Textured Vinyl Scissor Cases, Empty
Blue
10645