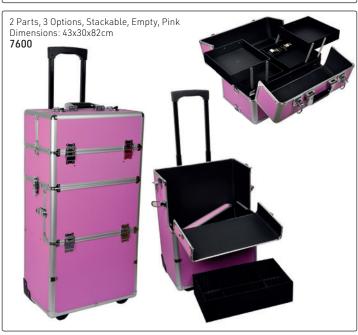

not bend so shears stay parallel to your arm

#### Will the shears fall out?

As long as the shears are pushed in the sleeve all of the way, they will not fall out. You can feel the pull of the magnet.

















## MAKE-UP BAGS (TOOLS OR PRODUCTS NOT INCLUDED)















## TOOL BAGS & TOOL CASES (TOOLS NOT INCLUDED)





Nylon & Leather Roll-Out Bag, Empty, Black









Jaguar Leather-Look Scissor Bag, Empty, Black







## TOOL BAGS & TOOL CASES (TOOLS NOT INCLUDED)

















# TOOL BAGS (TOOLS NOT INCLUDED)







# ALUMINIUM CASES (TOOLS & PRODUCTS NOT INCLUDED)





# ALUMINIUM CASES (TOOLS & PRODUCTS NOT INCLUDED)













## ALUMINIUM CASES & OTHER CASES (TOOLS & PRODUCTS NOT INCLUDED)

















# ALUMINIUM CASES (TOOLS & PRODUCTS NOT INCLUDED)













# MAKE-UP CASE WITH LIGHTS



## SCISSOR POUCHES (TOOLS NOT INCLUDED)















hair health & beauty



## SCISSOR POUCHES (TOOLS NOT INCLUDED)































## SCISSOR POUCHES (TOOLS NOT INCLUDED)







Scissor Bag with Stripes, Empty Soft, textured finish, magnet closure, space for 2 scissors & 2 additional tools.



Black **14239** 

# 1

White **14240** 

Green 10660



Leopard Scissor Bag, Empty 7361







Textured Vinyl Scissor Cases, Empty
Blue
10645

Scissor bag, black, square, rivets, 23x13cm 11672









Snake Texture Scissor Case, Empty Shiny & textured, 2 zip compartments, space for 4 scissors & 4 additional tools





# ASSORTED CASES - FOR ALL NEEDS (TOOLS & PRODUCTS NOT INCLUDED)

















#### COSMETIC BAGS

Precious Metals Pink

Cos