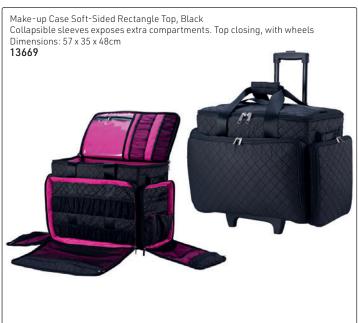

ting your hand.
- 2. Left Handers wear it on their right arm & will need to turn the band to have better access to their tools.
- ${\it 3. Position first shear slot directly on top of your arm. Second shear slot to the side.}\\$
- 4. Push shears in all of the way!
- 5. Shears with a tension screw need to be turned to one side then back to enter the
- 6. Sanitize the wrist band with non-bleach, medical-grade anti-bacterial wipes such as Barbicide between each client

#### FAQ

#### Will I stab myself?

Your forearm does not bend so shears stay parallel to your arm

#### Will the shears fall out?

As long as the shears are pushed in the sleeve all of the way, they will not fall out. You can feel the pull of the magnet.

















## MAKE-UP BAGS (TOOLS OR PRODUCTS NOT INCLUDED)















## TOOL BAGS & TOOL CASES (TOOLS NOT INCLUDED)





Nylon & Leather Roll-Out Bag, Empty, Black









Jaguar Leather-Look Scissor Bag, Empty, Black







## TOOL BAGS & TOOL CASES (TOOLS NOT INCLUDED)

















# TOOL BAGS (TOOLS NOT INCLUDED)







# ALUMINIUM CASES (TOOLS & PRODUCTS NOT INCLUDED)





# ALUMINIUM CASES (TOOLS & PRODUCTS NOT INCLUDED)













## ALUMINIUM CASES & OTHER CASES (TOOLS & PRODUCTS NOT INCLUDED)

















# ALUMINIUM CASES (TOOLS & PRODUCTS NOT INCLUDED)













# MAKE-UP CASE WITH LIGHTS



## SCISSOR POUCHES (TOOLS NOT INCLUDED)















hair health & beauty



## SCISSOR POUCHES (TOOLS NOT INCLUDED)































## SCISSOR POUCHES (TOOLS NOT INCLUDED)







Scissor Bag with Stripes, Empty Soft, tex