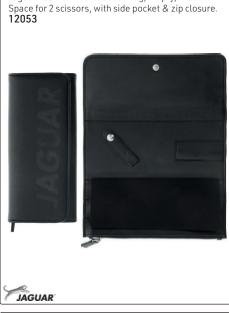

## TOOL BAGS & TOOL CASES (TOOLS NOT INCLUDED)

Nylon & Leather Roll-Out Bag, Empty, Black

Jaguar Leather-Look Scissor Bag, Empty, Black