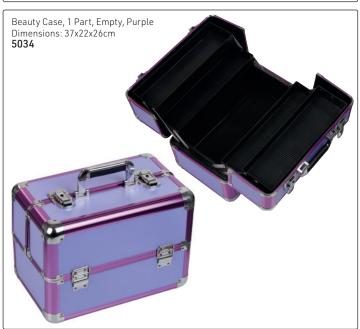

ith non-bleach, medical-grade anti-bacterial wipes such as Barbicide between each client

#### FAQ

#### Will I stab myself?

Your forearm does not bend so shears stay parallel to your arm

#### Will the shears fall out?

As long as the shears are pushed in the sleeve all of the way, they will not fall out. You can feel the pull of the magnet.

















## MAKE-UP BAGS (TOOLS OR PRODUCTS NOT INCLUDED)















## TOOL BAGS & TOOL CASES (TOOLS NOT INCLUDED)





Nylon & Leather Roll-Out Bag, Empty, Black









Jaguar Leather-Look Scissor Bag, Empty, Black







## TOOL BAGS & TOOL CASES (TOOLS NOT INCLUDED)

















# TOOL BAGS (TOOLS NOT INCLUDED)







# ALUMINIUM CASES (TOOLS & PRODUCTS NOT INCLUDED)





# ALUMINIUM CASES (TOOLS & PRODUCTS NOT INCLUDED)













## ALUMINIUM CASES & OTHER CASES (TOOLS & PRODUCTS NOT INCLUDED)

















# ALUMINIUM CASES (TOOLS & PRODUCTS NOT INCLUDED)













# MAKE-UP CASE WITH LIGHTS



## SCISSOR POUCHES (TOOLS NOT INCLUDED)















hair health & beauty



## SCISSOR POUCHES (TOOLS NOT INCLUDED)































## SCISSOR POUCHES (TOOLS NOT INCLUDED)







Scissor Bag with Stripes, Empty Soft, textured finish, magnet closure, space for 2 scissors & 2 additional tools.



Black **14239** 

# 1

White **14240** 

Green 10660



Leopard Scissor Bag, Empty 7361







Textured Vinyl Scissor Cases, Empty
Blue
10645

Scissor bag, black, square, rivets, 23x13cm 11672









Snake Texture Scissor Case, Empty Shiny & textured, 2 zip compartments, space for 4 scissors & 4 additi