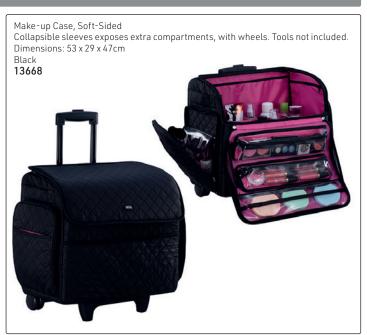

hitting your hand.
- 2. Left Handers wear it on their right arm & will need to turn the band to have better access to their tools.
- ${\it 3. Position first shear slot directly on top of your arm. Second shear slot to the side.}\\$
- 4. Push shears in all of the way!
- 5. Shears with a tension screw need to be turned to one side then back to enter the
- 6. Sanitize the wrist band with non-bleach, medical-grade anti-bacterial wipes such as Barbicide between each client

#### FAQ

#### Will I stab myself?

Your forearm does not bend so shears stay parallel to your arm

#### Will the shears fall out?

As long as the shears are pushed in the sleeve all of the way, they will not fall out. You can feel the pull of the magnet.

















## MAKE-UP BAGS (TOOLS OR PRODUCTS NOT INCLUDED)















## TOOL BAGS & TOOL CASES (TOOLS NOT INCLUDED)





Nylon & Leather Roll-Out Bag, Empty, Black









Jaguar Leather-Look Scissor Bag, Empty, Black







## TOOL BAGS & TOOL CASES (TOOLS NOT INCLUDED)

















# TOOL BAGS (TOOLS NOT INCLUDED)







# ALUMINIUM CASES (TOOLS & PRODUCTS NOT INCLUDED)





# ALUMINIUM CASES (TOOLS & PRODUCTS NOT INCLUDED)













## ALUMINIUM CASES & OTHER CASES (TOOLS & PRODUCTS NOT INCLUDED)

















# ALUMINIUM CASES (TOOLS & PRODUCTS NOT INCLUDED)













# MAKE-UP CASE WITH LIGHTS



## SCISSOR POUCHES (TOOLS NOT INCLUDED)















hair health & beauty



## SCISSOR POUCHES (TOOLS NOT INCLUDED)































## SCISSOR POUCHES (TOOLS NOT INCLUDED)







Scissor Bag with Stripes, Empty Soft,