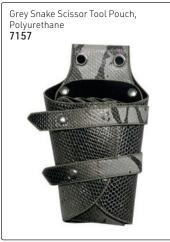

# 1

White **14240** 

Green 10660

Leopard Scissor Bag, Empty 7361

Textured Vinyl Scissor Cases, Empty
Blue
10645

Scissor bag, black, square, rivets, 23x13cm 11672

Snake Texture Scissor Case, Empty Shiny & textured, 2 zip compartments, space for 4 scissors & 4 additional tools