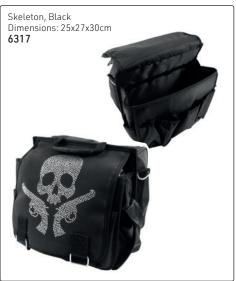

5. Shears with a tension screw need to be turned to one side then back to enter the
- 6. Sanitize the wrist band with non-bleach, medical-grade anti-bacterial wipes such as Barbicide between each client

#### FAQ

#### Will I stab myself?

Your forearm does not bend so shears stay parallel to your arm

#### Will the shears fall out?

As long as the shears are pushed in the sleeve all of the way, they will not fall out. You can feel the pull of the magnet.

















## MAKE-UP BAGS (TOOLS OR PRODUCTS NOT INCLUDED)















## TOOL BAGS & TOOL CASES (TOOLS NOT INCLUDED)





Nylon & Leather Roll-Out Bag, Empty, Black









Jaguar Leather-Look Scissor Bag, Empty, Black







## TOOL BAGS & TOOL CASES (TOOLS NOT INCLUDED)

















# TOOL BAGS (TOOLS NOT INCLUDED)







# ALUMINIUM CASES (TOOLS & PRODUCTS NOT INCLUDED)





# ALUMINIUM CASES (TOOLS & PRODUCTS NOT INCLUDED)













## ALUMINIUM CASES & OTHER CASES (TOOLS & PRODUCTS NOT INCLUDED)

















# ALUMINIUM CASES (TOOLS & PRODUCTS NOT INCLUDED)













# MAKE-UP CASE WITH LIGHTS



## SCISSOR POUCHES (TOOLS NOT INCLUDED)















hair health & beauty



## SCISSOR POUCHES (TOOLS NOT INCLUDED)































## SCISSOR POUCHES (TOOLS NOT INCLUDED)







Scissor Bag with Stripes, Empty Soft, textured finish, magnet closure, space for 2 scissors & 2 additional tools.



Black **14239** 

# 1

White **14240** 

Green 10660



Leopard Scissor Bag, Empty 7361







Textured Vinyl Scissor Cases, Empty
Blue
10645

Scissor bag, black, square, rivets, 23x13cm 1167