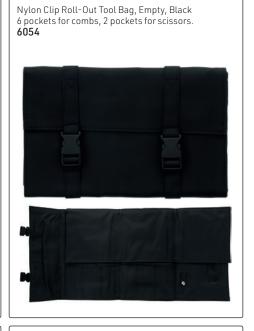

## TOOL BAGS & TOOL CASES (TOOLS NOT INCLUDED)

Nylon & Leather Roll-Out Bag, Empty, Black

Jaguar Leather-Look Scissor Bag, Empty, Black

## TOOL BAGS & TOOL CASES (TOOLS NOT INCLUDED)