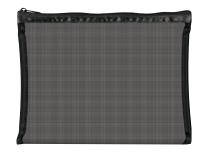

13164

hair health & beauty

Cosmetic Bag Black Simple Mesh Zipper 228.6mm x 165.1mm x 12.7mm This large mesh pouch with zipper closure is perfect for packaging travel-sized beauty products.

13165