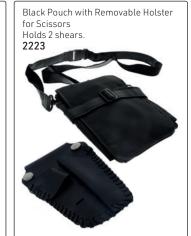

## SCISSOR POUCHES (TOOLS NOT INCLUDED)

hair health & beauty

## SCISSOR POUCHES (TOOLS NOT INCLUDED)

## SCISSOR POUCHES (TOOLS NOT INCLUDED)

Scissor Bag with Stripes, Empty Soft, textured finish, magnet closure, space for 2 scissors & 2 additional tools.

Black **14239** 