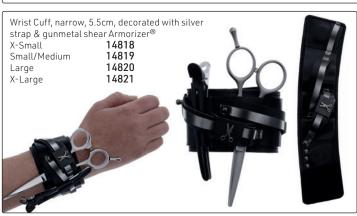

ition wristband below your wrist bone to keep shear handles from hitting your hand.
- 2. Left Handers wear it on their right arm & will need to turn the band to have better access to their tools.
- ${\it 3. Position first shear slot directly on top of your arm. Second shear slot to the side.}\\$
- 4. Push shears in all of the way!
- 5. Shears with a tension screw need to be turned to one side then back to enter the
- 6. Sanitize the wrist band with non-bleach, medical-grade anti-bacterial wipes such as Barbicide between each client

#### FAQ

#### Will I stab myself?

Your forearm does not bend so shears stay parallel to your arm

#### Will the shears fall out?

As long as the shears are pushed in the sleeve all of the way, they will not fall out. You can feel the pull of the magnet.

















## MAKE-UP BAGS (TOOLS OR PRODUCTS NOT INCLUDED)















## TOOL BAGS & TOOL CASES (TOOLS NOT INCLUDED)





Nylon & Leather Roll-Out Bag, Empty, Black









Jaguar Leather-Look Scissor Bag, Empty, Black







## TOOL BAGS & TOOL CASES (TOOLS NOT INCLUDED)

















# TOOL BAGS (TOOLS NOT INCLUDED)







# ALUMINIUM CASES (TOOLS & PRODUCTS NOT INCLUDED)





# ALUMINIUM CASES (TOOLS & PRODUCTS NOT INCLUDED)













## ALUMINIUM CASES & OTHER CASES (TOOLS & PRODUCTS NOT INCLUDED)

















# ALUMINIUM CASES (TOOLS & PRODUCTS NOT INCLUDED)













# MAKE-UP CASE WITH LIGHTS



## SCISSOR POUCHES (TOOLS NOT INCLUDED)















hair health & beauty



## SCISSOR POUCHES (TOOLS NOT INCLUDED)































## SCISSOR POUCHES (