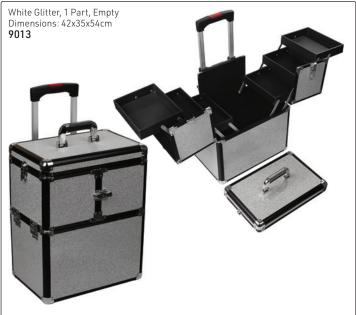

non-bleach, medical-grade anti-bacterial wipes such as Barbicide between each client

#### FAQ

#### Will I stab myself?

Your forearm does not bend so shears stay parallel to your arm

#### Will the shears fall out?

As long as the shears are pushed in the sleeve all of the way, they will not fall out. You can feel the pull of the magnet.

















## MAKE-UP BAGS (TOOLS OR PRODUCTS NOT INCLUDED)















## TOOL BAGS & TOOL CASES (TOOLS NOT INCLUDED)





Nylon & Leather Roll-Out Bag, Empty, Black









Jaguar Leather-Look Scissor Bag, Empty, Black







## TOOL BAGS & TOOL CASES (TOOLS NOT INCLUDED)

















# TOOL BAGS (TOOLS NOT INCLUDED)







# ALUMINIUM CASES (TOOLS & PRODUCTS NOT INCLUDED)





# ALUMINIUM CASES (TOOLS & PRODUCTS NOT INCLUDED)













## ALUMINIUM CASES & OTHER CASES (TOOLS & PRODUCTS NOT INCLUDED)

















# ALUMINIUM CASES (TOOLS & PRODUCTS NOT INCLUDED)













# MAKE-UP CASE WITH LIGHTS



## SCISSOR POUCHES (TOOLS NOT INCLUDED)















hair health & beauty



## SCISSOR POUCHES (TOOLS NOT INCLUDED)































## SCISSOR POUCHES (TOOLS NOT INCLUDED)







Scissor Bag with Stripes, Empty Soft, textured finish, magnet closure, space for 2 scissors & 2 additional tools.



Black **14239** 

# 1

White **14240** 

Green 10660



Leopard Scissor Bag, Empty 7361







Textured Vinyl Scissor Cases, Empty
Blue
10645

Scissor bag, black, square, rivets, 23x13cm 11672









Snake Texture Scissor Case, Empty Shiny & textured, 2 zip compartments, space for 4 scissors & 4 additional