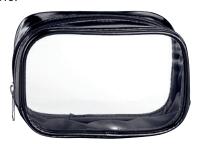

13156

Clear Precious Metals Black/Clear 152.4mm x 50.8mm x 76.2mm

Cosmetic bag with a shiny metallic trim  $\&\ zipper$ closure is just the right size to carry an assortment of  $% \left( x\right) =\left( x\right) +\left( x\right)$ makeup essentials. The clear PVC material makes it easy to see the enclosed contents & the small size is perfect for travel.