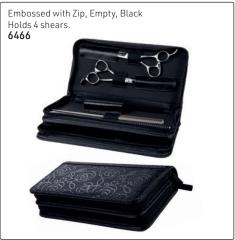

NIUM CASES & OTHER CASES (TOOLS & PRODUCTS NOT INCLUDED)

















# ALUMINIUM CASES (TOOLS & PRODUCTS NOT INCLUDED)













# MAKE-UP CASE WITH LIGHTS



## SCISSOR POUCHES (TOOLS NOT INCLUDED)















hair health & beauty



## SCISSOR POUCHES (TOOLS NOT INCLUDED)































## SCISSOR POUCHES (TOOLS NOT INCLUDED)







Scissor Bag with Stripes, Empty Soft, textured finish, magnet closure, space for 2 scissors & 2 additional tools.



Black **14239** 

# 1

White **14240** 

Green 10660



Leopard Scissor Bag, Empty 7361







Textured Vinyl Scissor Cases, Empty
Blue
10645

Scissor bag, black, square, rivets, 23x13cm 11672









Snake Texture Scissor Case, Empty Shiny & textured, 2 zip compartments, space for 4 scissors & 4 additional tools





# ASSORTED CASES - FOR ALL NEEDS (TOOLS & PRODUCTS NOT INCLUDED)

















#### COSMETIC BAGS

Precious Metals Pink

Cosmetic bag with shiny metallic finish & zipper closure is just the right size to carry an assortment of makeup essentials.

139.7mm x 50.8mm x 76.2mm

13154



Precious Metals Silver Cosmetic bag with shiny metallic finish & zipper closure is just the right size to carry an assortment of makeup essentials.

139.7mm x 50.8mm x 76.2mm

13155



Precious Metals Black 139.7mm x 50.8mm x 76.2mm Cosmetic bag with shiny metallic finish & zipper closure is just the right size to carry an assortment of makeup essentials.

13156



Clear Precious Metals Black/Clear 152.4mm x 50.8mm x 76.2mm

Cosmetic bag with a shiny metallic trim  $\&\ zipper$ closure is just the right siz