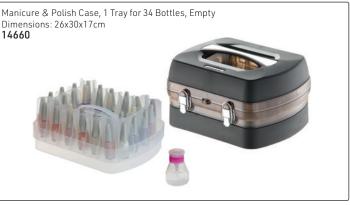

nt

#### FAQ

#### Will I stab myself?

Your forearm does not bend so shears stay parallel to your arm

#### Will the shears fall out?

As long as the shears are pushed in the sleeve all of the way, they will not fall out. You can feel the pull of the magnet.

















## MAKE-UP BAGS (TOOLS OR PRODUCTS NOT INCLUDED)















## TOOL BAGS & TOOL CASES (TOOLS NOT INCLUDED)





Nylon & Leather Roll-Out Bag, Empty, Black









Jaguar Leather-Look Scissor Bag, Empty, Black







## TOOL BAGS & TOOL CASES (TOOLS NOT INCLUDED)

















# TOOL BAGS (TOOLS NOT INCLUDED)







# ALUMINIUM CASES (TOOLS & PRODUCTS NOT INCLUDED)





# ALUMINIUM CASES (TOOLS & PRODUCTS NOT INCLUDED)













## ALUMINIUM CASES & OTHER CASES (TOOLS & PRODUCTS NOT INCLUDED)

















# ALUMINIUM CASES (TOOLS & PRODUCTS NOT INCLUDED)













# MAKE-UP CASE WITH LIGHTS



## SCISSOR POUCHES (TOOLS NOT INCLUDED)















hair health & beauty



## SCISSOR POUCHES (TOOLS NOT INCLUDED)































## SCISSOR POUCHES (TOOLS NOT INCLUDED)







Scissor Bag with Stripes, Empty Soft, textured finish, magnet closure, space for 2 scissors & 2 additional tools.



Black **14239** 

# 1

White **14240** 

Green 10660



Leopard Scissor Bag, Empty 7361







Textured Vinyl Scissor Cases, Empty
Blue
10645

Scissor bag, black, square, rivets, 23x13cm 11672









Snake Texture Scissor Case, Empty Shiny & textured, 2 zip compartments, space for 4 scissors & 4 additional tools





# ASSORTED CASES - FOR ALL NEEDS (TOOLS & PRODUCTS NOT INCLUDED)