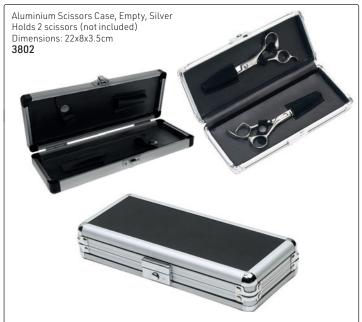

nd with non-bleach, medical-grade anti-bacterial wipes such as Barbicide between each client

#### FAQ

#### Will I stab myself?

Your forearm does not bend so shears stay parallel to your arm

#### Will the shears fall out?

As long as the shears are pushed in the sleeve all of the way, they will not fall out. You can feel the pull of the magnet.

















## MAKE-UP BAGS (TOOLS OR PRODUCTS NOT INCLUDED)















## TOOL BAGS & TOOL CASES (TOOLS NOT INCLUDED)





Nylon & Leather Roll-Out Bag, Empty, Black









Jaguar Leather-Look Scissor Bag, Empty, Black







## TOOL BAGS & TOOL CASES (TOOLS NOT INCLUDED)

















# TOOL BAGS (TOOLS NOT INCLUDED)







# ALUMINIUM CASES (TOOLS & PRODUCTS NOT INCLUDED)





# ALUMINIUM CASES (TOOLS & PRODUCTS NOT INCLUDED)













## ALUMINIUM CASES & OTHER CASES (TOOLS & PRODUCTS NOT INCLUDED)

















# ALUMINIUM CASES (TOOLS & PRODUCTS NOT INCLUDED)













# MAKE-UP CASE WITH LIGHTS



## SCISSOR POUCHES (TOOLS NOT INCLUDED)















hair health & beauty



## SCISSOR POUCHES (TOOLS NOT INCLUDED)































## SCISSOR POUCHES (TOOLS NOT INCLUDED)







Scissor Bag with Stripes, Empty Soft, textured finish, magnet closure, space for 2 scissors & 2 additional tools.



Black **14239** 

# 1

White **14240** 

Green 10660



Leopard Scissor Bag, Empty 7361







Textured Vinyl Scissor Cases, Empty
Blue
10645

Scissor bag, black, square, rivets, 23x13cm 11672









Snake Texture Scissor Case, Empty Shiny & textured, 2 zip compartments, space for 4 scissors & 4 ad