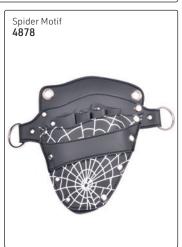

# 1

White **14240** 

Green 10660

Leopard Scissor Bag, Empty 7361

Textured Vinyl Scissor Cases, Empty
Blue
10645

Scissor bag, black, square, rivets, 23x13cm 11672

Snake Texture Scissor Case, Empty Shiny & textured, 2 zip compartments, space for 4 scissors & 4 additional tools