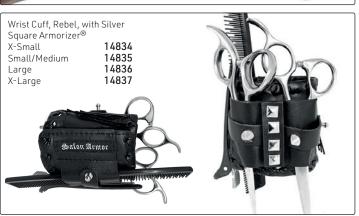

#### **DETAILS OF USE**

Proper Positioning:

- 1. Position wristband below your wrist bone to keep shear handles from hitting your hand.
- 2. Left Handers wear it on their right arm & will need to turn the band to have better access to their tools.
- ${\it 3. Position first shear slot directly on top of your arm. Second shear slot to the side.}\\$
- 4. Push shears in all of the way!
- 5. Shears with a tension screw need to be turned to one side then back to enter the
- 6. Sanitize the wrist band with non-bleach, medical-grade anti-bacterial wipes such as Barbicide between each client

#### Will I stab myself?

Your forearm does not bend so shears stay parallel to your arm

#### Will the shears fall out?

As long as the shears are pushed in the sleeve all of the way, they will not fall out. You can feel the pull of the magnet.