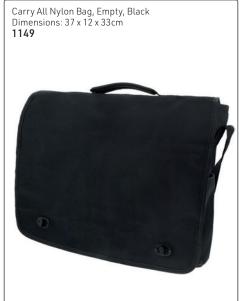

e side.}\\$
- 4. Push shears in all of the way!
- 5. Shears with a tension screw need to be turned to one side then back to enter the
- 6. Sanitize the wrist band with non-bleach, medical-grade anti-bacterial wipes such as Barbicide between each client

#### FAQ

#### Will I stab myself?

Your forearm does not bend so shears stay parallel to your arm

#### Will the shears fall out?

As long as the shears are pushed in the sleeve all of the way, they will not fall out. You can feel the pull of the magnet.

















## MAKE-UP BAGS (TOOLS OR PRODUCTS NOT INCLUDED)















## TOOL BAGS & TOOL CASES (TOOLS NOT INCLUDED)





Nylon & Leather Roll-Out Bag, Empty, Black









Jaguar Leather-Look Scissor Bag, Empty, Black







## TOOL BAGS & TOOL CASES (TOOLS NOT INCLUDED)

















# TOOL BAGS (TOOLS NOT INCLUDED)







# ALUMINIUM CASES (TOOLS & PRODUCTS NOT INCLUDED)





# ALUMINIUM CASES (TOOLS & PRODUCTS NOT INCLUDED)













## ALUMINIUM CASES & OTHER CASES (TOOLS & PRODUCTS NOT INCLUDED)

















# ALUMINIUM CASES (TOOLS & PRODUCTS NOT INCLUDED)













# MAKE-UP CASE WITH LIGHTS



## SCISSOR POUCHES (TOOLS NOT INCLUDED)















hair health & beauty



## SCISSOR POUCHES (TOOLS NOT INCLUDED)































## SCISSOR POUCHES (TOOLS NOT INCLUDED)







Scissor Bag with Stripes, Empty Soft, textured finish, magnet closure, space for 2 scissors & 2 additional tools.



Black **14239** 

# 1

White **14240** 

Green 10660



Leopard Scissor Bag, Empty 7361







Textured Vinyl Scissor Cases, Empty
Blue
10645