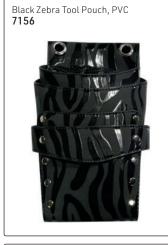

## SCISSOR POUCHES (TOOLS NOT INCLUDED)

Scissor Bag with Stripes, Empty Soft, textured finish, magnet closure, space for 2 scissors & 2 additional tools.

Black **14239** 