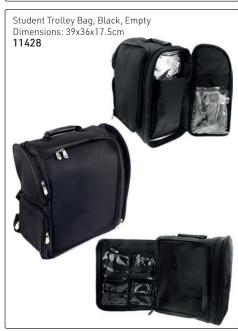

IUM CASES (TOOLS & PRODUCTS NOT INCLUDED)













# MAKE-UP CASE WITH LIGHTS



## SCISSOR POUCHES (TOOLS NOT INCLUDED)















hair health & beauty



## SCISSOR POUCHES (TOOLS NOT INCLUDED)































## SCISSOR POUCHES (TOOLS NOT INCLUDED)







Scissor Bag with Stripes, Empty Soft, textured finish, magnet closure, space for 2 scissors & 2 additional tools.



Black **14239** 

# 1

White **14240** 

Green 10660



Leopard Scissor Bag, Empty 7361







Textured Vinyl Scissor Cases, Empty
Blue
10645

Scissor bag, black, square, rivets, 23x13cm 11672









Snake Texture Scissor Case, Empty Shiny & textured, 2 zip compartments, space for 4 scissors & 4 additional tools





# ASSORTED CASES - FOR ALL NEEDS (TOOLS & PRODUCTS NOT INCLUDED)

















#### COSMETIC BAGS

Precious Metals Pink

Cosmetic bag with shiny metallic finish & zipper closure is just the right size to carry an assortment of makeup essentials.

139.7mm x 50.8mm x 76.2mm

13154



Precious Metals Silver Cosmetic bag with shiny metallic finish & zipper closure is just the right size to carry an assortment of makeup essentials.

139.7mm x 50.8mm x 76.2mm

13155



Precious Metals Black 139.7mm x 50.8mm x 76.2mm Cosmetic bag with shiny metallic finish & zipper closure is just the right size to carry an assortment of makeup essentials.

13156



Clear Precious Metals Black/Clear 152.4mm x 50.8mm x 76.2mm

Cosmetic bag with a shiny metallic trim  $\&\ zipper$ closure is just the right size to carry an assortment of  $% \left( x\right) =\left( x\right) +\left( x\right)$