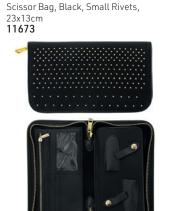

# 1

White **14240** 

Green 10660

Leopard Scissor Bag, Empty 7361

Textured Vinyl Scissor Cases, Empty
Blue
10645

Scissor bag, black, square, rivets, 23x13cm 11672

Snake Texture Scissor Case, Empty Shiny & textured, 2 zip compartments, space for 4 scissors & 4 additional tools