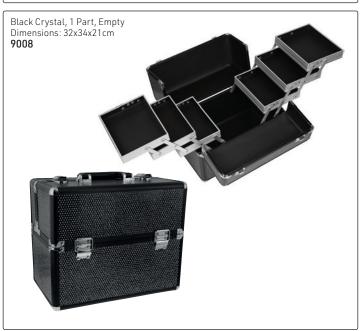

with non-bleach, medical-grade anti-bacterial wipes such as Barbicide between each client

#### FAQ

#### Will I stab myself?

Your forearm does not bend so shears stay parallel to your arm

#### Will the shears fall out?

As long as the shears are pushed in the sleeve all of the way, they will not fall out. You can feel the pull of the magnet.

















## MAKE-UP BAGS (TOOLS OR PRODUCTS NOT INCLUDED)















## TOOL BAGS & TOOL CASES (TOOLS NOT INCLUDED)





Nylon & Leather Roll-Out Bag, Empty, Black









Jaguar Leather-Look Scissor Bag, Empty, Black







## TOOL BAGS & TOOL CASES (TOOLS NOT INCLUDED)

















# TOOL BAGS (TOOLS NOT INCLUDED)







# ALUMINIUM CASES (TOOLS & PRODUCTS NOT INCLUDED)





# ALUMINIUM CASES (TOOLS & PRODUCTS NOT INCLUDED)













## ALUMINIUM CASES & OTHER CASES (TOOLS & PRODUCTS NOT INCLUDED)

















# ALUMINIUM CASES (TOOLS & PRODUCTS NOT INCLUDED)













# MAKE-UP CASE WITH LIGHTS



## SCISSOR POUCHES (TOOLS NOT INCLUDED)















hair health & beauty



## SCISSOR POUCHES (TOOLS NOT INCLUDED)































## SCISSOR POUCHES (TOOLS NOT INCLUDED)







Scissor Bag with Stripes, Empty Soft, textured finish, magnet closure, space for 2 scissors & 2 additional tools.



Black **14239** 

# 1

White **14240** 

Green 10660



Leopard Scissor Bag, Empty 7361







Textured Vinyl Scissor Cases, Empty
Blue
10645

Scissor bag, black, square, rivets, 23x13cm 11672









Snake Texture Scissor Case, Empty Shiny & textured, 2 zip compartments, space for 4 scissors & 4 addi