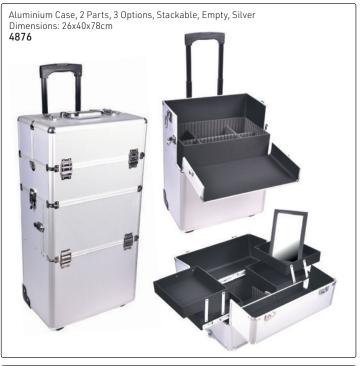

ween each client

#### FAQ

#### Will I stab myself?

Your forearm does not bend so shears stay parallel to your arm

#### Will the shears fall out?

As long as the shears are pushed in the sleeve all of the way, they will not fall out. You can feel the pull of the magnet.

















## MAKE-UP BAGS (TOOLS OR PRODUCTS NOT INCLUDED)















## TOOL BAGS & TOOL CASES (TOOLS NOT INCLUDED)





Nylon & Leather Roll-Out Bag, Empty, Black









Jaguar Leather-Look Scissor Bag, Empty, Black







## TOOL BAGS & TOOL CASES (TOOLS NOT INCLUDED)

















# TOOL BAGS (TOOLS NOT INCLUDED)







# ALUMINIUM CASES (TOOLS & PRODUCTS NOT INCLUDED)





# ALUMINIUM CASES (TOOLS & PRODUCTS NOT INCLUDED)













## ALUMINIUM CASES & OTHER CASES (TOOLS & PRODUCTS NOT INCLUDED)

















# ALUMINIUM CASES (TOOLS & PRODUCTS NOT INCLUDED)













# MAKE-UP CASE WITH LIGHTS



## SCISSOR POUCHES (TOOLS NOT INCLUDED)















hair health & beauty



## SCISSOR POUCHES (TOOLS NOT INCLUDED)































## SCISSOR POUCHES (TOOLS NOT INCLUDED)







Scissor Bag with Stripes, Empty Soft, textured finish, magnet closure, space for 2 scissors & 2 additional tools.



Black **14239** 

# 1

White **14240** 

Green 10660



Leopard Scissor Bag, Empty 7361







Textured Vinyl Scissor Cases, Empty
Blue
10645

Scissor bag, black, square, rivets, 23x13cm 11672









Snake Texture Scissor Case, Empty Shiny & textured, 2 zip compartments, space for 4 scissors & 4 additional tools





# ASSORTED CASES - FOR ALL NEEDS (TOOLS & PRODUCTS NOT I