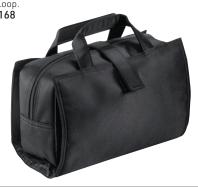

Carry-All Make-up Bag with Brush Holder & Removable Pouch, Black 240mm x 180.3mm x 61mm
This versatile black makeup bag is made from a special design & is economically priced. It includes holders for four brushes with a protective flap to keep them clean. The outer layer has two carry handles that double as a hanger loop & a large zippered mesh storage compartment. The removable, extra-deep make-up bag secures to the outer layer with Hook & Loop.

13168