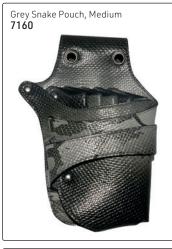

# 1

White **14240** 

Green 10660

Leopard Scissor Bag, Empty 7361

Textured Vinyl Scissor Cases, Empty
Blue
10645

Scissor bag, black, square, rivets, 23x13cm 11672

Snake Texture Scissor Case, Empty Shiny & textured, 2 zip compartments, space for 4 scissors & 4 additional tools