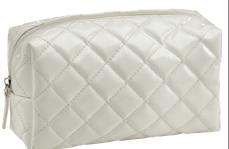

#### **COSMETIC BAGS**

Cosmetic Bag Small Quilted

180mm x 65mm x 111mm

Carry all of your essentials in this elegant, fully lined small cosmetic bag with zipper closure from "The Quilted" Collection. The polyurethane material is stitched with a quilted pattern & has a luxurious appearance. This bag also has an inside zipper pocket for added convenience.