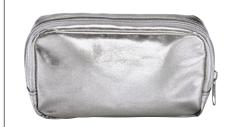

#### COSMETIC BAGS

Precious Metals Pink

Cosmetic bag with shiny metallic finish & zipper closure is just the right size to carry an assortment of makeup essentials.

139.7mm x 50.8mm x 76.2mm

13154

Precious Metals Silver Cosmetic bag with shiny metallic finish & zipper closure is just the right size to carry an assortment of makeup essentials.

139.7mm x 50.8mm x 76.2mm

13155

Precious Metals Black 139.7mm x 50.8mm x 76.2mm Cosmetic bag with shiny metallic finish & zipper closure is just the right size to carry an assortment of makeup essentials.