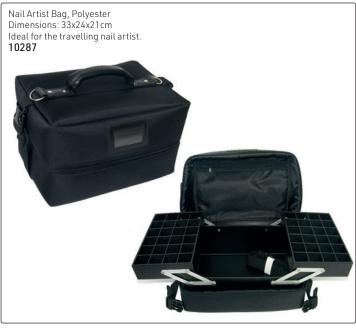

ot bend so shears stay parallel to your arm

#### Will the shears fall out?

As long as the shears are pushed in the sleeve all of the way, they will not fall out. You can feel the pull of the magnet.

















## MAKE-UP BAGS (TOOLS OR PRODUCTS NOT INCLUDED)















## TOOL BAGS & TOOL CASES (TOOLS NOT INCLUDED)





Nylon & Leather Roll-Out Bag, Empty, Black









Jaguar Leather-Look Scissor Bag, Empty, Black







## TOOL BAGS & TOOL CASES (TOOLS NOT INCLUDED)

















# TOOL BAGS (TOOLS NOT INCLUDED)







# ALUMINIUM CASES (TOOLS & PRODUCTS NOT INCLUDED)





# ALUMINIUM CASES (TOOLS & PRODUCTS NOT INCLUDED)













## ALUMINIUM CASES & OTHER CASES (TOOLS & PRODUCTS NOT INCLUDED)

















# ALUMINIUM CASES (TOOLS & PRODUCTS NOT INCLUDED)













# MAKE-UP CASE WITH LIGHTS



## SCISSOR POUCHES (TOOLS NOT INCLUDED)















hair health & beauty



## SCISSOR POUCHES (TOOLS NOT INCLUDED)































## SCISSOR POUCHES (TOOLS NOT INCLUDED)







Scissor Bag with Stripes, Empty Soft, textured finish, magnet closure, space for 2 scissors & 2 additional tools.



Black **14239** 

# 1

White **14240** 

Green 10660



Leopard Scissor Bag, Empty 7361







Textured Vinyl Scissor Cases, Empty
Blue
10645

Scissor bag, black, square, rivets, 23x13cm 11672









Snake Texture Scissor Case, Empty Shiny & textured, 2 zip compartments, space for 4 scissors & 4 additional tools





# ASSORTED CASES - FOR ALL NEEDS (TOOLS & PRODUCTS NOT INCLUDED)

















#### COSMETIC BAGS

Precious Metals Pink

Cosme