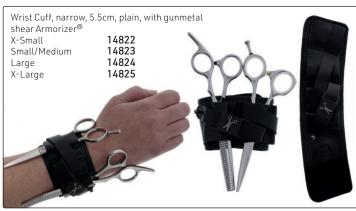

ion wristband below your wrist bone to keep shear handles from hitting your hand.
- 2. Left Handers wear it on their right arm & will need to turn the band to have better access to their tools.
- ${\it 3. Position first shear slot directly on top of your arm. Second shear slot to the side.}\\$
- 4. Push shears in all of the way!
- 5. Shears with a tension screw need to be turned to one side then back to enter the
- 6. Sanitize the wrist band with non-bleach, medical-grade anti-bacterial wipes such as Barbicide between each client

#### FAQ

#### Will I stab myself?

Your forearm does not bend so shears stay parallel to your arm

#### Will the shears fall out?

As long as the shears are pushed in the sleeve all of the way, they will not fall out. You can feel the pull of the magnet.

















## MAKE-UP BAGS (TOOLS OR PRODUCTS NOT INCLUDED)















## TOOL BAGS & TOOL CASES (TOOLS NOT INCLUDED)





Nylon & Leather Roll-Out Bag, Empty, Black









Jaguar Leather-Look Scissor Bag, Empty, Black







## TOOL BAGS & TOOL CASES (TOOLS NOT INCLUDED)

















# TOOL BAGS (TOOLS NOT INCLUDED)







# ALUMINIUM CASES (TOOLS & PRODUCTS NOT INCLUDED)





# ALUMINIUM CASES (TOOLS & PRODUCTS NOT INCLUDED)













## ALUMINIUM CASES & OTHER CASES (TOOLS & PRODUCTS NOT INCLUDED)

















# ALUMINIUM CASES (TOOLS & PRODUCTS NOT INCLUDED)













# MAKE-UP CASE WITH LIGHTS



## SCISSOR POUCHES (TOOLS NOT INCLUDED)















hair health & beauty



## SCISSOR POUCHES (TOOLS NOT INCLUDED)































## SCISSOR POUCHES (TO