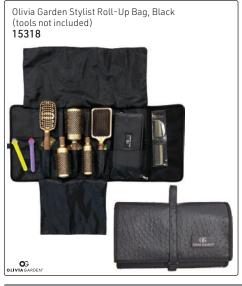

## TOOL BAGS & TOOL CASES (TOOLS NOT INCLUDED)

Nylon & Leather Roll-Out Bag, Empty, Black

Jaguar Leather-Look Scissor Bag, Empty, Black

## TOOL BAGS & TOOL CASES (TOOLS NOT INCLUDED)