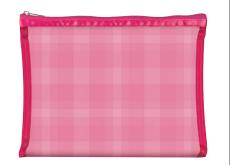

13161

Cosmetic Bag Pink Simple Mesh Zipper 165.1mm x 101.6mm

Small mesh pouch with zipper closure is just the right size for a few essential makeup or skin care must-haves.

13163

Cosmetic Bag Pink Simple Mesh Zipper 228.6mm x 165.1mm x 12.7mm This large mesh pouch with zipper closure is perfect for packaging travel-sized beauty products.