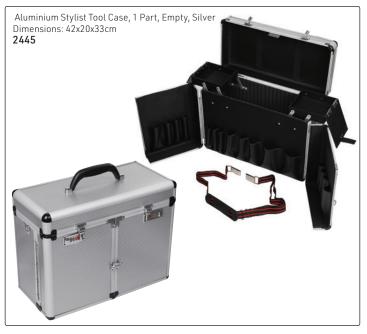

h non-bleach, medical-grade anti-bacterial wipes such as Barbicide between each client

#### FAQ

#### Will I stab myself?

Your forearm does not bend so shears stay parallel to your arm

#### Will the shears fall out?

As long as the shears are pushed in the sleeve all of the way, they will not fall out. You can feel the pull of the magnet.

















## MAKE-UP BAGS (TOOLS OR PRODUCTS NOT INCLUDED)















## TOOL BAGS & TOOL CASES (TOOLS NOT INCLUDED)





Nylon & Leather Roll-Out Bag, Empty, Black









Jaguar Leather-Look Scissor Bag, Empty, Black







## TOOL BAGS & TOOL CASES (TOOLS NOT INCLUDED)

















# TOOL BAGS (TOOLS NOT INCLUDED)







# ALUMINIUM CASES (TOOLS & PRODUCTS NOT INCLUDED)





# ALUMINIUM CASES (TOOLS & PRODUCTS NOT INCLUDED)













## ALUMINIUM CASES & OTHER CASES (TOOLS & PRODUCTS NOT INCLUDED)

















# ALUMINIUM CASES (TOOLS & PRODUCTS NOT INCLUDED)













# MAKE-UP CASE WITH LIGHTS



## SCISSOR POUCHES (TOOLS NOT INCLUDED)















hair health & beauty



## SCISSOR POUCHES (TOOLS NOT INCLUDED)































## SCISSOR POUCHES (TOOLS NOT INCLUDED)







Scissor Bag with Stripes, Empty Soft, textured finish, magnet closure, space for 2 scissors & 2 additional tools.



Black **14239** 

# 1

White **14240** 

Green 10660



Leopard Scissor Bag, Empty 7361







Textured Vinyl Scissor Cases, Empty
Blue
10645

Scissor bag, black, square, rivets, 23x13cm 11672









Snake Texture Scissor Case, Empty Shiny & textured, 2 zip compartments, space for 4 scissors & 4 addition