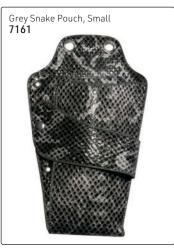

# 1

White **14240** 

Green 10660

Leopard Scissor Bag, Empty 7361

Textured Vinyl Scissor Cases, Empty
Blue
10645

Scissor bag, black, square, rivets, 23x13cm 11672

Snake Texture Scissor Case, Empty Shiny & textured, 2 zip compartments, space for 4 scissors & 4 additional tools