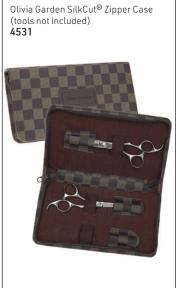

## SCISSOR POUCHES (TOOLS NOT INCLUDED)

hair health & beauty

## SCISSOR POUCHES (TOOLS NOT INCLUDED)

## SCISSOR POUCHES (TOOLS NOT INCLUDED)

Scissor Bag with Stripes, Empty Soft, textured finish, magnet closure, space for 2 scissors & 2 additional tools.

Black **14239** 