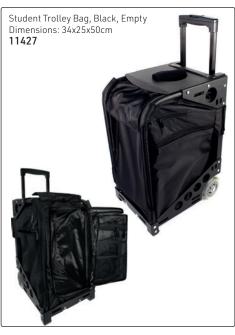

INIUM CASES (TOOLS & PRODUCTS NOT INCLUDED)













# MAKE-UP CASE WITH LIGHTS



## SCISSOR POUCHES (TOOLS NOT INCLUDED)















hair health & beauty



## SCISSOR POUCHES (TOOLS NOT INCLUDED)































## SCISSOR POUCHES (TOOLS NOT INCLUDED)







Scissor Bag with Stripes, Empty Soft, textured finish, magnet closure, space for 2 scissors & 2 additional tools.



Black **14239** 

# 1

White **14240** 

Green 10660



Leopard Scissor Bag, Empty 7361







Textured Vinyl Scissor Cases, Empty
Blue
10645

Scissor bag, black, square, rivets, 23x13cm 11672









Snake Texture Scissor Case, Empty Shiny & textured, 2 zip compartments, space for 4 scissors & 4 additional tools





# ASSORTED CASES - FOR ALL NEEDS (TOOLS & PRODUCTS NOT INCLUDED)

















#### COSMETIC BAGS

Precious Metals Pink

Cosmetic bag with shiny metallic finish & zipper closure is just the right size to carry an assortment of makeup essentials.

139.7mm x 50.8mm x 76.2mm

13154



Precious Metals Silver Cosmetic bag with shiny metallic finish & zipper closure is just the right size to carry an assortment of makeup essentials.

139.7mm x 50.8mm x 76.2mm

13155



Precious Metals Black 139.7mm x 50.8mm x 76.2mm Cosmetic bag with shiny metallic finish & zipper closure is just the right size to carry an assortment of makeup essentials.

13156



Clear Precious Metals Black/Clear 152.4mm x 50.8mm x 76.2mm

Cosmetic bag with a shiny metallic trim  $\&\ zipper$ closure is just the right size to carry an assortment of  $% \left( x\right) =\left( x\right) +\left( x\right