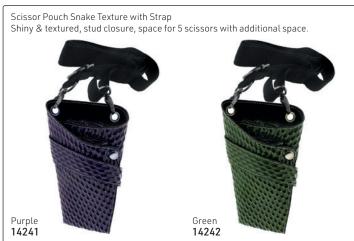

## SCISSOR POUCHES (TOOLS NOT INCLUDED)

Scissor Bag with Stripes, Empty Soft, textured finish, magnet closure, space for 2 scissors & 2 additional tools.

Black **14239** 

# 1

White **14240** 

Green 10660

Leopard Scissor Bag, Empty 7361

Textured Vinyl Scissor Cases, Empty
Blue
10645

Scissor bag, black, square, rivets, 23x13cm 11672

Snake Texture Scissor Case, Empty Shiny & textured, 2 zip compartments, space for 4 scissors & 4 additional tools