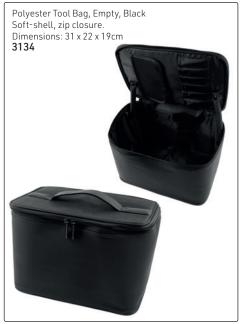

lot directly on top of your arm. Second shear slot to the side.}\\$
- 4. Push shears in all of the way!
- 5. Shears with a tension screw need to be turned to one side then back to enter the
- 6. Sanitize the wrist band with non-bleach, medical-grade anti-bacterial wipes such as Barbicide between each client

#### FAQ

#### Will I stab myself?

Your forearm does not bend so shears stay parallel to your arm

#### Will the shears fall out?

As long as the shears are pushed in the sleeve all of the way, they will not fall out. You can feel the pull of the magnet.

















## MAKE-UP BAGS (TOOLS OR PRODUCTS NOT INCLUDED)















## TOOL BAGS & TOOL CASES (TOOLS NOT INCLUDED)





Nylon & Leather Roll-Out Bag, Empty, Black









Jaguar Leather-Look Scissor Bag, Empty, Black







## TOOL BAGS & TOOL CASES (TOOLS NOT INCLUDED)

















# TOOL BAGS (TOOLS NOT INCLUDED)







# ALUMINIUM CASES (TOOLS & PRODUCTS NOT INCLUDED)





# ALUMINIUM CASES (TOOLS & PRODUCTS NOT INCLUDED)













## ALUMINIUM CASES & OTHER CASES (TOOLS & PRODUCTS NOT INCLUDED)

















# ALUMINIUM CASES (TOOLS & PRODUCTS NOT INCLUDED)













# MAKE-UP CASE WITH LIGHTS



## SCISSOR POUCHES (TOOLS NOT INCLUDED)















hair health & beauty



## SCISSOR POUCHES (TOOLS NOT INCLUDED)































## SCISSOR POUCHES (TOOLS NOT INCLUDED)







Scissor Bag with Stripes, Empty Soft, textured finish, magnet closure, space for 2 scissors & 2 additional tools.



Black **14239** 

# 1

White **14240** 

Green 10660



Leopard Scissor Bag, Empty 73