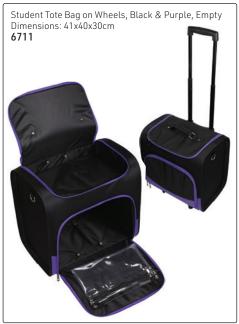

# ALUMINIUM CASES (TOOLS & PRODUCTS NOT INCLUDED)













# MAKE-UP CASE WITH LIGHTS



## SCISSOR POUCHES (TOOLS NOT INCLUDED)















hair health & beauty



## SCISSOR POUCHES (TOOLS NOT INCLUDED)































## SCISSOR POUCHES (TOOLS NOT INCLUDED)







Scissor Bag with Stripes, Empty Soft, textured finish, magnet closure, space for 2 scissors & 2 additional tools.



Black **14239** 

# 1

White **14240** 

Green 10660



Leopard Scissor Bag, Empty 7361







Textured Vinyl Scissor Cases, Empty
Blue
10645

Scissor bag, black, square, rivets, 23x13cm 11672









Snake Texture Scissor Case, Empty Shiny & textured, 2 zip compartments, space for 4 scissors & 4 additional tools





# ASSORTED CASES - FOR ALL NEEDS (TOOLS & PRODUCTS NOT INCLUDED)

















#### COSMETIC BAGS

Precious Metals Pink

Cosmetic bag with shiny metallic finish & zipper closure is just the right size to carry an assortment of makeup essentials.

139.7mm x 50.8mm x 76.2mm

13154



Precious Metals Silver Cosmetic bag with shiny metallic finish & zipper closure is just the right size to carry an assortment of makeup essentials.

139.7mm x 50.8mm x 76.2mm

13155



Precious Metals Black 139.7mm x 50.8mm x 76.2mm Cosmetic bag with shiny metallic finish & zipper closure is just the right size to carry an assortment of makeup essentials.

13156



Clear Precious Metals Black/Clear 152.4mm x 50.8mm x 76.2mm

Cosmetic bag with a shiny metallic trim  $\&\ zipper$ closure is just the right size to carry an assortment of  $% \left( x\right) =\left( x\right) +\lef