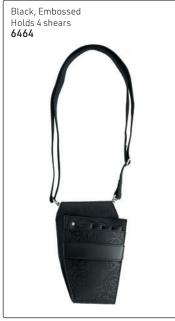

## SCISSOR POUCHES (TOOLS NOT INCLUDED)

hair health & beauty

## SCISSOR POUCHES (TOOLS NOT INCLUDED)

## SCISSOR POUCHES (TOOLS NOT INCLUDED)

Scissor Bag with Stripes, Empty Soft, textured finish, magnet closure, space for 2 scissors & 2 additional tools.

Black **14239** 