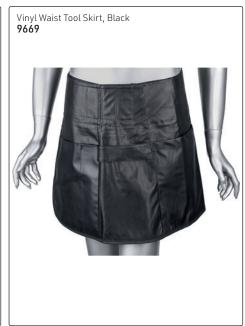

the side.}\\$
- 4. Push shears in all of the way!
- 5. Shears with a tension screw need to be turned to one side then back to enter the
- 6. Sanitize the wrist band with non-bleach, medical-grade anti-bacterial wipes such as Barbicide between each client

#### FAQ

#### Will I stab myself?

Your forearm does not bend so shears stay parallel to your arm

#### Will the shears fall out?

As long as the shears are pushed in the sleeve all of the way, they will not fall out. You can feel the pull of the magnet.

















## MAKE-UP BAGS (TOOLS OR PRODUCTS NOT INCLUDED)















## TOOL BAGS & TOOL CASES (TOOLS NOT INCLUDED)





Nylon & Leather Roll-Out Bag, Empty, Black









Jaguar Leather-Look Scissor Bag, Empty, Black







## TOOL BAGS & TOOL CASES (TOOLS NOT INCLUDED)

















# TOOL BAGS (TOOLS NOT INCLUDED)







# ALUMINIUM CASES (TOOLS & PRODUCTS NOT INCLUDED)





# ALUMINIUM CASES (TOOLS & PRODUCTS NOT INCLUDED)













## ALUMINIUM CASES & OTHER CASES (TOOLS & PRODUCTS NOT INCLUDED)

















# ALUMINIUM CASES (TOOLS & PRODUCTS NOT INCLUDED)













# MAKE-UP CASE WITH LIGHTS



## SCISSOR POUCHES (TOOLS NOT INCLUDED)















hair health & beauty



## SCISSOR POUCHES (TOOLS NOT INCLUDED)































## SCISSOR POUCHES (TOOLS NOT INCLUDED)







Scissor Bag with Stripes, Empty Soft, textured finish, magnet closure, space for 2 scissors & 2 additional tools.



Black **14239** 

# 1

White **14240** 

Green 10660



Leopard Scissor Bag, Empty 7361







Textured Vinyl Scissor Cases, Empty
Blue
106