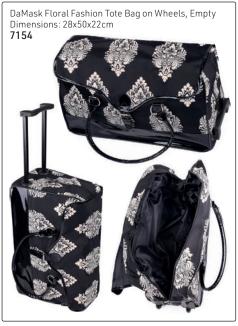

ALUMINIUM CASES (TOOLS & PRODUCTS NOT INCLUDED)













# MAKE-UP CASE WITH LIGHTS



## SCISSOR POUCHES (TOOLS NOT INCLUDED)















hair health & beauty



## SCISSOR POUCHES (TOOLS NOT INCLUDED)































## SCISSOR POUCHES (TOOLS NOT INCLUDED)







Scissor Bag with Stripes, Empty Soft, textured finish, magnet closure, space for 2 scissors & 2 additional tools.



Black **14239** 

# 1

White **14240** 

Green 10660



Leopard Scissor Bag, Empty 7361







Textured Vinyl Scissor Cases, Empty
Blue
10645

Scissor bag, black, square, rivets, 23x13cm 11672









Snake Texture Scissor Case, Empty Shiny & textured, 2 zip compartments, space for 4 scissors & 4 additional tools





# ASSORTED CASES - FOR ALL NEEDS (TOOLS & PRODUCTS NOT INCLUDED)

















#### COSMETIC BAGS

Precious Metals Pink

Cosmetic bag with shiny metallic finish & zipper closure is just the right size to carry an assortment of makeup essentials.

139.7mm x 50.8mm x 76.2mm

13154



Precious Metals Silver Cosmetic bag with shiny metallic finish & zipper closure is just the right size to carry an assortment of makeup essentials.

139.7mm x 50.8mm x 76.2mm

13155



Precious Metals Black 139.7mm x 50.8mm x 76.2mm Cosmetic bag with shiny metallic finish & zipper closure is just the right size to carry an assortment of makeup essentials.

13156



Clear Precious Metals Black/Clear 152.4mm x 50.8mm x 76.2mm

Cosmetic bag with a shiny metallic trim  $\&\ zipper$ closure is just the right size to carry an assortment of  $% \left( x\right) =\left( x\right) +\left( x\r