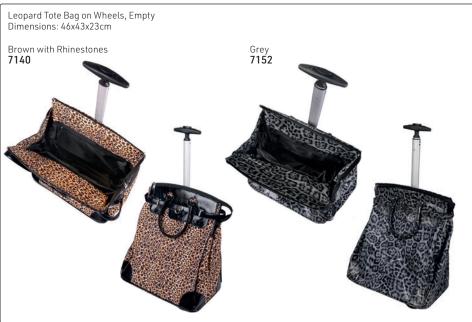

# ALUMINIUM CASES (TOOLS & PRODUCTS NOT INCLUDED)













# MAKE-UP CASE WITH LIGHTS



## SCISSOR POUCHES (TOOLS NOT INCLUDED)















hair health & beauty



## SCISSOR POUCHES (TOOLS NOT INCLUDED)































## SCISSOR POUCHES (TOOLS NOT INCLUDED)







Scissor Bag with Stripes, Empty Soft, textured finish, magnet closure, space for 2 scissors & 2 additional tools.



Black **14239** 

# 1

White **14240** 

Green 10660



Leopard Scissor Bag, Empty 7361







Textured Vinyl Scissor Cases, Empty
Blue
10645

Scissor bag, black, square, rivets, 23x13cm 11672









Snake Texture Scissor Case, Empty Shiny & textured, 2 zip compartments, space for 4 scissors & 4 additional tools





# ASSORTED CASES - FOR ALL NEEDS (TOOLS & PRODUCTS NOT INCLUDED)

















#### COSMETIC BAGS

Precious Metals Pink

Cosmetic bag with shiny metallic finish & zipper closure is just the right size to carry an assortment of makeup essentials.

139.7mm x 50.8mm x 76.2mm

13154



Precious Metals Silver Cosmetic bag with shiny metallic finish & zipper closure is just the right size to carry an assortment of makeup essentials.

139.7mm x 50.8mm x 76.2mm

13155



Precious Metals Black 139.7mm x 50.8mm x 76.2mm Cosmetic bag with shiny metallic finish & zipper closure is just the right size to carry an assortment of makeup essentials.

13156



Clear Precious Metals Black/Clear 152.4mm x 50.8mm x 76.2mm

Cosmetic bag with a shiny metallic trim  $\&\ zipper$ closure is just the right size to carry an assortment of  $% \left( x\right) =\left( x\right) +\left( x