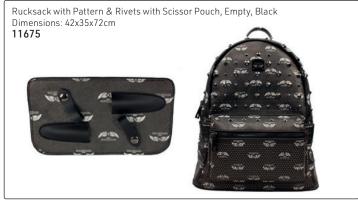

## SCISSOR POUCHES (TOOLS NOT INCLUDED)

hair health & beauty

## SCISSOR POUCHES (TOOLS NOT INCLUDED)

## SCISSOR POUCHES (TOOLS NOT INCLUDED)

Scissor Bag with Stripes, Empty Soft, textured finish, magnet closure, space for 2 scissors & 2 additional tools.

Black **14239** 

# 1

White **14240** 

Green 10660

Leopard Scissor Bag, Empty 7361

Textured Vinyl Scissor Cases, Empty
Blue
10645

Scissor bag, black, square, rivets, 23x13cm 11672

Snake Texture Scissor Case, Empty Shiny & textured, 2 zip compartments, space for 4 scissors & 4 additional tools