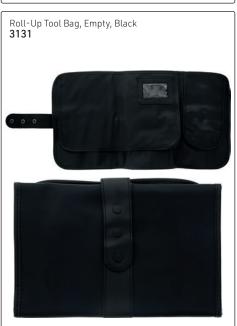

## TOOL BAGS & TOOL CASES (TOOLS NOT INCLUDED)

Nylon & Leather Roll-Out Bag, Empty, Black

Jaguar Leather-Look Scissor Bag, Empty, Black