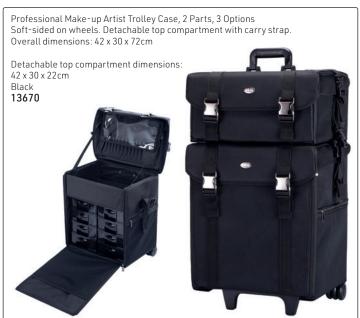

om hitting your hand.
- 2. Left Handers wear it on their right arm & will need to turn the band to have better access to their tools.
- ${\it 3. Position first shear slot directly on top of your arm. Second shear slot to the side.}\\$
- 4. Push shears in all of the way!
- 5. Shears with a tension screw need to be turned to one side then back to enter the
- 6. Sanitize the wrist band with non-bleach, medical-grade anti-bacterial wipes such as Barbicide between each client

#### FAQ

#### Will I stab myself?

Your forearm does not bend so shears stay parallel to your arm

#### Will the shears fall out?

As long as the shears are pushed in the sleeve all of the way, they will not fall out. You can feel the pull of the magnet.

















## MAKE-UP BAGS (TOOLS OR PRODUCTS NOT INCLUDED)















## TOOL BAGS & TOOL CASES (TOOLS NOT INCLUDED)





Nylon & Leather Roll-Out Bag, Empty, Black









Jaguar Leather-Look Scissor Bag, Empty, Black







## TOOL BAGS & TOOL CASES (TOOLS NOT INCLUDED)

















# TOOL BAGS (TOOLS NOT INCLUDED)







# ALUMINIUM CASES (TOOLS & PRODUCTS NOT INCLUDED)





# ALUMINIUM CASES (TOOLS & PRODUCTS NOT INCLUDED)













## ALUMINIUM CASES & OTHER CASES (TOOLS & PRODUCTS NOT INCLUDED)

















# ALUMINIUM CASES (TOOLS & PRODUCTS NOT INCLUDED)













# MAKE-UP CASE WITH LIGHTS



## SCISSOR POUCHES (TOOLS NOT INCLUDED)















hair health & beauty



## SCISSOR POUCHES (TOOLS NOT INCLUDED)































## SCISSOR POUCHES (TOOLS NOT INCLUDED)







Scissor Bag with Stripes, Empty Sof