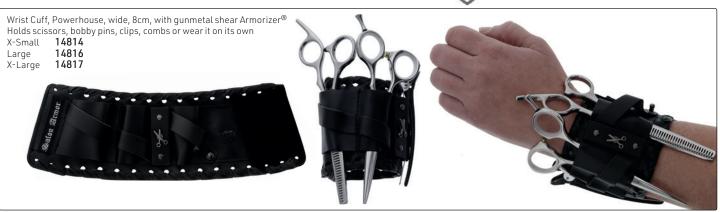

osition wristband below your wrist bone to keep shear handles from hitting your hand.
- 2. Left Handers wear it on their right arm & will need to turn the band to have better access to their tools.
- ${\it 3. Position first shear slot directly on top of your arm. Second shear slot to the side.}\\$
- 4. Push shears in all of the way!
- 5. Shears with a tension screw need to be turned to one side then back to enter the
- 6. Sanitize the wrist band with non-bleach, medical-grade anti-bacterial wipes such as Barbicide between each client

#### FAQ

#### Will I stab myself?

Your forearm does not bend so shears stay parallel to your arm

#### Will the shears fall out?

As long as the shears are pushed in the sleeve all of the way, they will not fall out. You can feel the pull of the magnet.

















## MAKE-UP BAGS (TOOLS OR PRODUCTS NOT INCLUDED)















## TOOL BAGS & TOOL CASES (TOOLS NOT INCLUDED)





Nylon & Leather Roll-Out Bag, Empty, Black









Jaguar Leather-Look Scissor Bag, Empty, Black







## TOOL BAGS & TOOL CASES (TOOLS NOT INCLUDED)

















# TOOL BAGS (TOOLS NOT INCLUDED)







# ALUMINIUM CASES (TOOLS & PRODUCTS NOT INCLUDED)





# ALUMINIUM CASES (TOOLS & PRODUCTS NOT INCLUDED)













## ALUMINIUM CASES & OTHER CASES (TOOLS & PRODUCTS NOT INCLUDED)

















# ALUMINIUM CASES (TOOLS & PRODUCTS NOT INCLUDED)













# MAKE-UP CASE WITH LIGHTS



## SCISSOR POUCHES (TOOLS NOT INCLUDED)















hair health & beauty



## SCISSOR POUCHES (TOOLS NOT INCLUDED)































## SCISSOR POUCHES