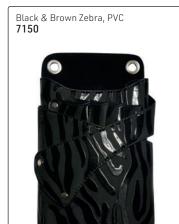

## SCISSOR POUCHES (TOOLS NOT INCLUDED)

hair health & beauty

## SCISSOR POUCHES (TOOLS NOT INCLUDED)

## SCISSOR POUCHES (TOOLS NOT INCLUDED)

Scissor Bag with Stripes, Empty Soft, textured finish, magnet closure, space for 2 scissors & 2 additional tools.

Black **14239** 

# 1

White **14240** 

Green 10660

Leopard Scissor Bag, Empty 7361

Textured Vinyl Scissor Cases, Empty
Blue
10645

Scissor bag, black, square, rivets, 23x13cm 11672

Snake Texture Scissor Case, Empty Shiny & textured, 2 zip compartments, space for 4 scissors & 4 additional tools