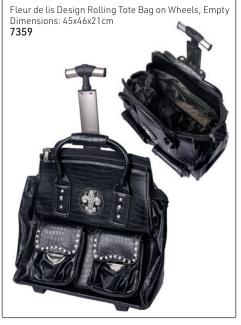

# ALUMINIUM CASES (TOOLS & PRODUCTS NOT INCLUDED)













# MAKE-UP CASE WITH LIGHTS



## SCISSOR POUCHES (TOOLS NOT INCLUDED)















hair health & beauty



## SCISSOR POUCHES (TOOLS NOT INCLUDED)































## SCISSOR POUCHES (TOOLS NOT INCLUDED)







Scissor Bag with Stripes, Empty Soft, textured finish, magnet closure, space for 2 scissors & 2 additional tools.



Black **14239** 

# 1

White **14240** 

Green 10660



Leopard Scissor Bag, Empty 7361







Textured Vinyl Scissor Cases, Empty
Blue
10645

Scissor bag, black, square, rivets, 23x13cm 11672









Snake Texture Scissor Case, Empty Shiny & textured, 2 zip compartments, space for 4 scissors & 4 additional tools





# ASSORTED CASES - FOR ALL NEEDS (TOOLS & PRODUCTS NOT INCLUDED)

















#### COSMETIC BAGS

Precious Metals Pink

Cosmetic bag with shiny metallic finish & zipper closure is just the right size to carry an assortment of makeup essentials.

139.7mm x 50.8mm x 76.2mm

13154



Precious Metals Silver Cosmetic bag with shiny metallic finish & zipper closure is just the right size to carry an assortment of makeup essentials.

139.7mm x 50.8mm x 76.2mm

13155



Precious Metals Black 139.7mm x 50.8mm x 76.2mm Cosmetic bag with shiny metallic finish & zipper closure is just the right size to carry an assortment of makeup essentials.

13156



Clear Precious Metals Black/Clear 152.4mm x 50.8mm x 76.2mm

Cosmetic bag with a shiny metallic trim  $\&\ zipper$ closure is just the right size to carry an assortment of  $% \left( x\right) =\left( x\right) +\l