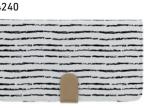

# 1

White **14240** 

Green 10660

Leopard Scissor Bag, Empty 7361

Textured Vinyl Scissor Cases, Empty
Blue
10645

Scissor bag, black, square, rivets, 23x13cm 11672

Snake Texture Scissor Case, Empty Shiny & textured, 2 zip compartments, space for 4 scissors & 4 additional tools