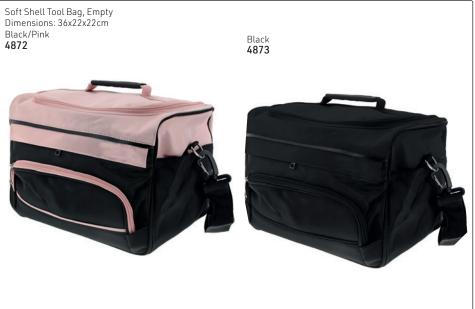

o the side.}\\$
- 4. Push shears in all of the way!
- 5. Shears with a tension screw need to be turned to one side then back to enter the
- 6. Sanitize the wrist band with non-bleach, medical-grade anti-bacterial wipes such as Barbicide between each client

#### FAQ

#### Will I stab myself?

Your forearm does not bend so shears stay parallel to your arm

#### Will the shears fall out?

As long as the shears are pushed in the sleeve all of the way, they will not fall out. You can feel the pull of the magnet.

















## MAKE-UP BAGS (TOOLS OR PRODUCTS NOT INCLUDED)















## TOOL BAGS & TOOL CASES (TOOLS NOT INCLUDED)





Nylon & Leather Roll-Out Bag, Empty, Black









Jaguar Leather-Look Scissor Bag, Empty, Black







## TOOL BAGS & TOOL CASES (TOOLS NOT INCLUDED)

















# TOOL BAGS (TOOLS NOT INCLUDED)







# ALUMINIUM CASES (TOOLS & PRODUCTS NOT INCLUDED)





# ALUMINIUM CASES (TOOLS & PRODUCTS NOT INCLUDED)













## ALUMINIUM CASES & OTHER CASES (TOOLS & PRODUCTS NOT INCLUDED)

















# ALUMINIUM CASES (TOOLS & PRODUCTS NOT INCLUDED)













# MAKE-UP CASE WITH LIGHTS



## SCISSOR POUCHES (TOOLS NOT INCLUDED)















hair health & beauty



## SCISSOR POUCHES (TOOLS NOT INCLUDED)































## SCISSOR POUCHES (TOOLS NOT INCLUDED)







Scissor Bag with Stripes, Empty Soft, textured finish, magnet closure, space for 2 scissors & 2 additional tools.



Black **14239** 

# 1

White **14240** 

Green 10660



Leopard Scissor Bag, Empty 7361







Textured Vinyl Scissor Cases, Empty
Blue
1