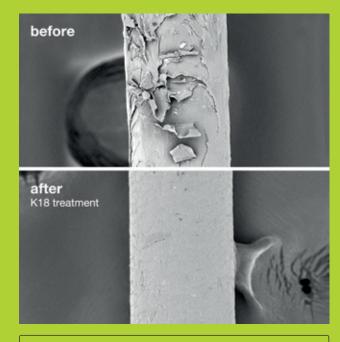

THE MORE DAMAGED THE HAIR, THE MORE DRAMATIC THE RESULTS.

K18 is the first product that actually heals your hair from the inside out. K18 is clinically proven to undo hair damage caused by chemical services, thermal styling, mechanical styling, & environmental damage. Damage is universal, & now lasting repair can be too. Now you can achieve any look, & do it in one appointment. K18 can be used immediately after any chemical service to repair damage caused by the service.

### K18Peptide™ Molecular Repair Service

The 4-minute 2-step salon service to clinically reverse hair damage. Patented bioactive peptide treatment prepares, protects & repairs hair before & after in-salon chemical services. Reverses damage & prevents breakage while strengthening hair & improving elasticity. Reconnects broken keratin chains, renewing hair with strength, softness, smoothness & bounce, with visible results after one use.