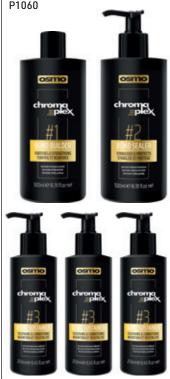

### #1 BOND BUILDER

Fortifies & Strengthens - Designed to provide optimal strengthening & anti-breakage benefits when mixed with any professional bleach/color formula.

500ml 16762

### #2 BOND SEALER

Stabilises & Protects - A protective, nurturing treatment cream that stabilises the strengthened bonds formed in STEP 1. Helps seal the hair shaft for smoother, sleeker, more vibrant color results.

### #3 BOND SUSTAINER

Sustains & Conditions - An ultraconditioning, twice weekly, at-home treatment with Fibre Bond Technology designed to maintain hair strength, with sensational shine & suppleness in-between salon appointments. 250ml

### CHROMAPLEX OPENING SALON DEAL Contains

- 1 x 500ml #1 Bond Builder 16762
- 1 x 500ml #2 Bond Sealer 16763
- 3 x 250ml #3 Bond Sustainer 16764
- 1 x Chromaplex banner 13938 - 50 x Consumer Leaflets 13958

P1060