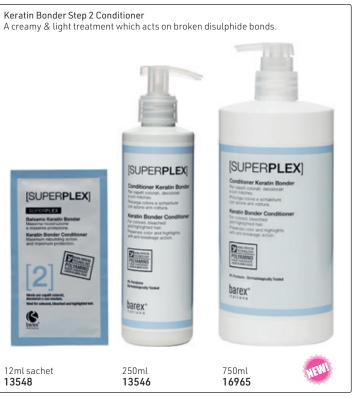

- A creamy & light treatment which acts on broken disulphide bonds. Includes plex bonder technology with a cleansing shampoo.
- Ideal for colored, bleached & highlighted hair as it repairs broken disulphide bonds thanks to Keratin Amino Acids that deeply penetrate cuticle.
- Hair is rebuilt from inside out & is stronger, shinier & more resistant to breakage caused by chemical treatments.

12ml Sachet **15415** 

250ml **15020** 

750ml **16966** 