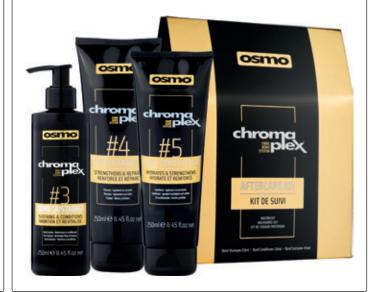

### CHROMAPLEX™ AFTERCARE KIT, 3 PRODUCTS

Intensely nourishing kit designed to further enhance the benefits of your in-salon CHROMAPLEX treatment. Regular use helps improve & maintain the condition of the hair whilst helping to prevent against future damage.

- 1 x #3 Bond Sustainer, 250ml
- 1 x #4 Bond Shampoo, 250ml
- 1 x #5 Bond Conditioner, 250ml

COLOUR / BLEACH