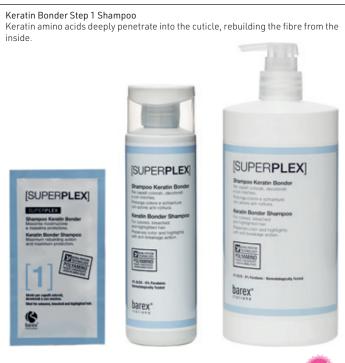

### SUPERPLEX KERATIN BONDER

To finish off the service at the hair salon, use two specific products for bleached, colored & highlighted hair and the service at the hair salon, use two specific products for bleached, colored & highlighted hair salon, use two specific products for bleached, colored & highlighted hair salon, use two specific products for bleached, colored & highlighted hair salon, use two specific products for bleached, colored & highlighted hair salon, use two specific products for bleached, colored & highlighted hair salon, use two specific products for bleached, colored & highlighted hair salon, use two specific products for bleached, colored & highlighted hair salon, use two specific products for bleached, colored & highlighted hair salon, use two specific products for bleached, colored & highlighted hair salon, use two specific products for bleached, colored & highlighted hair salon, use two specific products for bleached, colored & highlighted hair salon, use two specific products for bleached, colored & highlighted hair salon, use the salon between the salon betwe

750ml

16964

13547

12ml sachet

250ml

A professional hair care system of hair-saving lightening & after-lightening infused with Keratin Bonder.