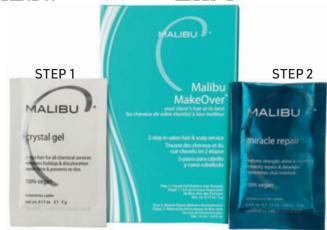

Scan for all application videos

Free of sulphates, parabens, propylene glycol, DEA, gluten & no sodium chloride (salt) added, 100% vegan

Malibu C MakeOver Kit - Includes Crystal Gel Normalizer Sachet & Miracle Repair Sachet 10265

### Step 1:

Crystal Gel Normalizer Sachet, 5g 10256

- Superior hair demineralizer.
- Removes mineral deposits & chlorine caused by exposure to hard or soft water, well water, pools & spas.
- Instantly removes discoloration & brassiness caused by iron, copper & other minerals that damage hair.
- Restores even the most damaged hair to a dramatically healthier condition.
- Prepares hair for successful, reliable results of all chemical services every time.
- Stops the oxidation of salon chemicals, including peroxide, that cause scalp irritation/burning.
- Rids hair of minerals, medications & other color blockers.
- Prevents toner from over depositing.
- Saves time & prevents re-do's & even assists stylists' hands from chapping & irritation.
- 100% vegan.

### Step 2: Miracle Repair Sachet, 12g 10264

- Infuses moisture to dry, damaged hair.
- Restores strength to inner structure of hair without "overproteinizing".
- Restores radiant shine & body.
- Instantly repairs brittle, breaking hair.
- Beneficial for all ages & hair types.
- Prevents further damage to hair caused by exposure to hard or soft water, well water, pools & spas.