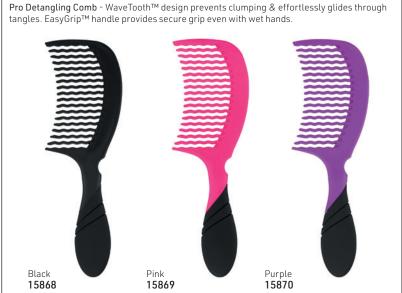

nch **18223**  Cutting, 8.5 inch **18224** 































#### ASSORTED COMB SETS





















#### EPIC CARBONITE COMBS - By WetBrush





#### THE WET COMB 2





#### WETBRUSH GO GREEN™ TREATMENT & COMB



Eco-friendly combs for those who prefer detangling with a comb. Teeth are infused with natural oil & mineral treatments for specific hair needs. Made from biodegradable & sustainable plant-based bioplastic derived from corn starch. Oils & minerals are distributed during combing, delivering a rich supply of nutrients to treat, moisturize & repair the hair. Pick the treatment for the specific hair need. WaveTooth™ delivers pain-free detangling.



17086







Coconut Oil - Moisturizes for soft, smooth hair 17087

Combs



#### WETBRUSH PRO DETANGLING COMB







#### WETBRUSH COMBS

Black

9475



#### ROTATING COMB FOR CURLY HAIR



Detangling comb with the perfect degree of firmness for optimal performance with high heat & chemical-resistance.

9476





Moroccan Pink 14533

Self-adjusting comb to detangle dense, coarse hair types. Safe for use with treatments. Unique rotating tooth comb features teeth that rotate for easy detangling on the tightest of curls

Varied teeth lengths detangle even the coarsest of hair with little effort. Longer teeth get closer to the roots, with shorter bristles detangling hair further down the shaft.

Teeth rotate 360° to reduce hair tugging, gliding through any troublesome tangle. Rounded teeth will not snag or pull coarse hair. Non-slip grip handle for comfortable & gentle detangling.



#### TRIPLE EDGE STYLE