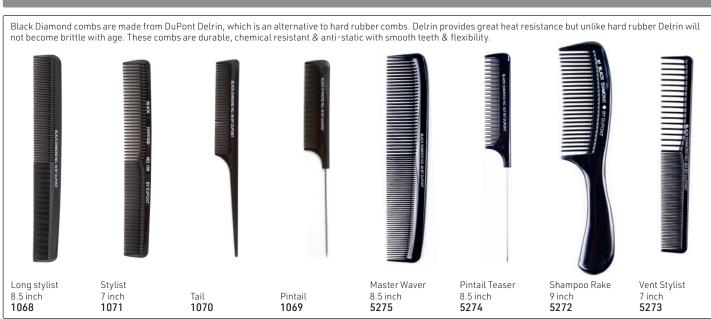

# Combs







**GOLDILOCKS®** 

























When performing chemical treatments & using styling tools, hair is at its most vulnerable & can easily break. If the incorrect comb is used, the rigid teeth of regular/carbon combs can scrape & break the hair strand.

Presenting FLEXINITE Smart Comb Technology, whose teeth are seamless, causing no damage & flexible movement through hair. When cool, the FLEXINITE regains its original shape. It is light, washable & incredibly strong.



#### **BLACK DIAMOND DELRIN COMBS**







#### HERCULES SAGEMANN CARBON LINE



#### STARFLITE - Anti-static, flexible & durable



Hair Thinning Comb With blade insert & spare blade. Allows you to thin out hair with the advantage of a comb. 7 inch **12091** Spare blades 4 pieces **12560** 





















#### NANO TECHNOLOGY COMBS



#### NANO IONIC COMBS



#### **GOLDILOCKS COMBS**

# **GOLDILOCKS®**





Tel: (011) 608 4191 Fax: 086 508 2333 Combs

#### HAIRPRO COMBS





#### **ALUMINIUM COMBS**

#### **CARBON COMBS**

#### MEN'S COMBS









#### **JORGEN HEAT-RESISTANT COMBS**











### JAGUAR PROFESSIONAL COMB SETS - With rounded teeth to protect hair & scalp. Anti-static, heat-resistant & anti-bacterial.

















A-Line Ionic Comb Set





#### OLIVIA GARDEN CARBOSILK® HEAT RESISTANT COMBS

OG O