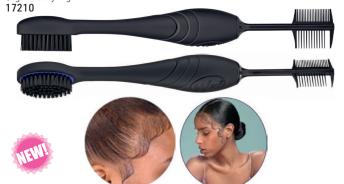

#### TRIPLE EDGE BRUSH & COMB STYLER FOR EDGES

Multi-functional edge brush for keeping the hairline & fly-aways in place. Keeps edges & fringes smooth for natural, relaxed & braided styles. Create detail & definition. Nylon bristles minimize damage & snagging while styling. Two-sided comb can handle multiple hair thicknesses: wide tooth side detangles, & fine tooth side for fly-away strands. Sectioning pick at end of styler for added ease. Innovative toothbrush design allows for detailed styling with minimal effort. Sleek design for maximum dexterity & precision while styling. Non-slip grip handle for comfortable & gentle styling.