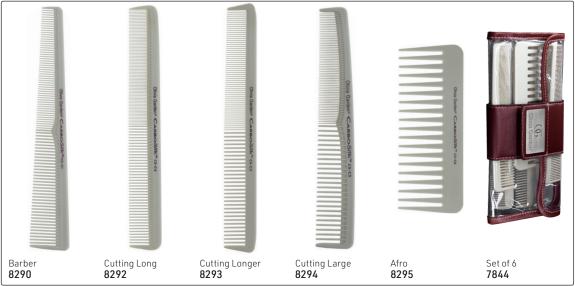

omb. 7 inch **12091** Spare blades 4 pieces **12560** 





















#### NANO TECHNOLOGY COMBS



#### NANO IONIC COMBS



#### **GOLDILOCKS COMBS**

# **GOLDILOCKS®**





Tel: (011) 608 4191 Fax: 086 508 2333 Combs

#### HAIRPRO COMBS





#### **ALUMINIUM COMBS**

#### **CARBON COMBS**

#### MEN'S COMBS









#### **JORGEN HEAT-RESISTANT COMBS**











### JAGUAR PROFESSIONAL COMB SETS - With rounded teeth to protect hair & scalp. Anti-static, heat-resistant & anti-bacterial.

















A-Line Ionic Comb Set





#### OLIVIA GARDEN CARBOSILK® HEAT RESISTANT COMBS

OG OLIVIAGARDEN®

Very rigid combs that glide smoothly through the hair & release negative ions for a sleeker & shinier cuticle. Lightweight, anti-static, unbreakable, heat-resistant to  $230^{\circ}$ C.





Olivia Garden Healthy Hair®





#### ${\tt OLIVIA\,GAR} {\tt DEN\,CARBONLITE^{TM}\,-\,High\,quality\,carbon\,combs\,engineered\,for\,epic\,performance}$

Metal Tail 18225



OG OLIVIA GARDEN®

• High quality carbon • Strong & durable material resists breakage • Heat resistance up to 230°C • Anti-static • Chemical-proof & stain-proof • Ultra-light • Smooth body & seamless teeth design • Entirely snag-free when gliding through hair • Rounded teeth glide through the hair for easy detangling & no hair breakage • Patented grip design

Metal Tail Teasing

18226

Wide Tooth with Handle

18228

Detangling with Handle **18227** 

Cutting, 7 inch **18223**  Cutting, 8.5 inch **18224** 































#### ASSORTED COMB SETS





















#### EPIC CARBONITE COMBS - By Wet