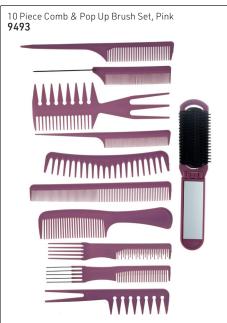

e, heat-resistant to  $230^{\circ}$ C.





Olivia Garden Healthy Hair®





#### ${\tt OLIVIA\,GAR} {\tt DEN\,CARBONLITE^{TM}\,-\,High\,quality\,carbon\,combs\,engineered\,for\,epic\,performance}$

Metal Tail 18225



OG OLIVIA GARDEN®

• High quality carbon • Strong & durable material resists breakage • Heat resistance up to 230°C • Anti-static • Chemical-proof & stain-proof • Ultra-light • Smooth body & seamless teeth design • Entirely snag-free when gliding through hair • Rounded teeth glide through the hair for easy detangling & no hair breakage • Patented grip design

Metal Tail Teasing

18226

Wide Tooth with Handle

18228

Detangling with Handle **18227** 

Cutting, 7 inch **18223**  Cutting, 8.5 inch **18224** 































#### ASSORTED COMB SETS





















#### EPIC CARBONITE COMBS - By WetBrush





#### THE WET COMB 2





#### WETBRUSH GO GREEN™ TREATMENT & COMB



Eco-friendly combs for those who prefer detangling with a comb. Teeth are infused with natural oil & mineral treatments for specific hair needs. Made from biodegradable & sustainable plant-based bioplastic derived from corn starch. Oils & minerals are distributed during combing, delivering a rich supply of nutrients to treat, moisturize & repair the hair. Pick the treatment for the specific hair need. WaveTooth™ delivers pain-free detangling.



17086







Coconut Oil - Moisturizes for soft, smooth hair 17087

Combs



#### WETBRUSH PRO DETANGLING COMB







#### WETBRUSH COMBS

Black

9475



#### ROTATING COMB FOR CURLY HAIR



Detangling comb with the perfect degree