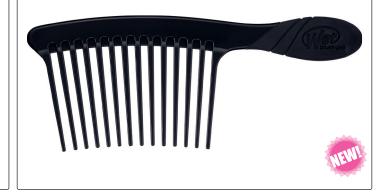

ging while styling. Two-sided comb can handle multiple hair thicknesses: wide tooth side detangles, & fine tooth side for fly-away strands. Sectioning pick at end of styler for added ease. Innovative toothbrush design allows for detailed styling with minimal effort. Sleek design for maximum dexterity & precision while styling. Non-slip grip handle for comfortable & gentle styling.



## Oversized wide tooth comb for gentle detangling, ideal for any hair length or

texture. Safe for use with treatments. Smooth, non-scratching teeth reach right to the scalp & gently detangle hair without damage or shedding.

Elongated teeth get closer to the roots. Wide spaced teeth detangle even dense curls. Teeth are chemical & heat resistant. Non-slip grip handle for comfortable & gentle styling.

17212



#### SHAMPOO COMBS









#### **ASSORTED COMBS**













#### ASSORTED COMBS