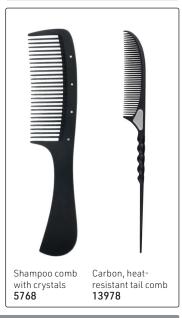

eak the hair strand.

Presenting FLEXINITE Smart Comb Technology, whose teeth are seamless, causing no damage & flexible movement through hair. When cool, the FLEXINITE regains its original shape. It is light, washable & incredibly strong.



#### **BLACK DIAMOND DELRIN COMBS**







#### HERCULES SAGEMANN CARBON LINE



#### STARFLITE - Anti-static, flexible & durable



Hair Thinning Comb With blade insert & spare blade. Allows you to thin out hair with the advantage of a comb. 7 inch **12091** Spare blades 4 pieces **12560** 





















#### NANO TECHNOLOGY COMBS



#### NANO IONIC COMBS



#### **GOLDILOCKS COMBS**

# **GOLDILOCKS®**





Tel: (011) 608 4191 Fax: 086 508 2333 Combs

#### HAIRPRO COMBS





#### **ALUMINIUM COMBS**

#### **CARBON COMBS**

#### MEN'S COMBS









#### **JORGEN HEAT-RESISTANT COMBS**











### JAGUAR PROFESSIONAL COMB SETS - With rounded teeth to protect hair & scalp. Anti-static, heat-resistant & anti-bacterial.

















A-Line Ionic Comb Set





#### OLIVIA GARDEN CARBOSILK® HEAT RESISTANT COMBS

OG OLIVIAGARDEN®

Very rigid combs that glide smoothly through the hair & release negative ions for a sleeker & shinier cuticle. Lightweight, anti-static, unbreakable, heat-resistant to  $230^{\circ}$ C.





Olivia Garden Healthy Hair®





#### ${\tt OLIVIA\,GAR} {\tt DEN\,CARBONLITE^{TM}\,-\,High\,quality\,carbon\,combs\,engineered\,for\,epic\,performance}$

Metal Tail 18225



OG OLIVIA GARDEN®

• High quality carbon • Strong & durable material resists breakage • Heat resistance up to 230°C • Anti-static • Chemical