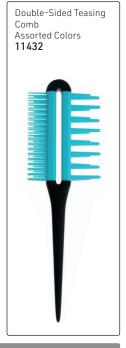

d comb can handle multiple hair thicknesses: wide tooth side detangles, & fine tooth side for fly-away strands. Sectioning pick at end of styler for added ease. Innovative toothbrush design allows for detailed styling with minimal effort. Sleek design for maximum dexterity & precision while styling. Non-slip grip handle for comfortable & gentle styling.



## Oversized wide tooth comb for gentle detangling, ideal for any hair length or

texture. Safe for use with treatments. Smooth, non-scratching teeth reach right to the scalp & gently detangle hair without damage or shedding.

Elongated teeth get closer to the roots. Wide spaced teeth detangle even dense curls. Teeth are chemical & heat resistant. Non-slip grip handle for comfortable & gentle styling.

17212



#### SHAMPOO COMBS









#### **ASSORTED COMBS**













#### ASSORTED COMBS