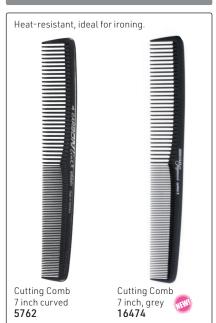

# Combs







**GOLDILOCKS®** 

























When performing chemical treatments & using styling tools, hair is at its most vulnerable & can easily break. If the incorrect comb is used, the rigid teeth of regular/carbon combs can scrape & break the hair strand.

Presenting FLEXINITE Smart Comb Technology, whose teeth are seamless, causing no damage & flexible movement through hair. When cool, the FLEXINITE regains its original shape. It is light, washable & incredibly strong.



#### **BLACK DIAMOND DELRIN COMBS**







#### HERCULES SAGEMANN CARBON LINE



#### STARFLITE - Anti-static, flexible & durable



Hair Thinning Comb With blade insert & spare blade. Allows you to thin out hair with the advantage of a comb. 7 inch **12091** Spare blades 4 pieces **12560** 





















#### NANO TECHNOLOGY COMBS



#### NANO IONIC COMBS



#### **GOLDILOCKS COMBS**

# **GOLDILOCKS®**





Tel: (011) 608 4191 Fax: 086 508 2333 Combs

#### HAIRPRO COMBS





#### **ALUMINIUM COMBS**

#### **CARBON COMBS**

#### MEN'S COMBS









#### **JORGEN HEAT-RESISTANT COMBS**











### JAGUAR PROFESSIONAL COMB SETS - With rounded teeth to protect hair & scalp. Anti-static, heat-resistant & anti-bacterial.

















A-Line Ionic Comb Set





#### OLIVIA GARDEN CARBOSILK® HEAT RESISTANT COMBS

OG OLIVIAGARDEN®

Very rigid combs that glide