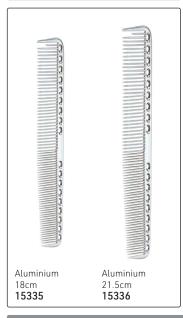

break the hair strand.

Presenting FLEXINITE Smart Comb Technology, whose teeth are seamless, causing no damage & flexible movement through hair. When cool, the FLEXINITE regains its original shape. It is light, washable & incredibly strong.



#### **BLACK DIAMOND DELRIN COMBS**







#### HERCULES SAGEMANN CARBON LINE



#### STARFLITE - Anti-static, flexible & durable



Hair Thinning Comb With blade insert & spare blade. Allows you to thin out hair with the advantage of a comb. 7 inch **12091** Spare blades 4 pieces **12560** 





















#### NANO TECHNOLOGY COMBS



#### NANO IONIC COMBS



#### **GOLDILOCKS COMBS**

# **GOLDILOCKS®**





Tel: (011) 608 4191 Fax: 086 508 2333 Combs

#### HAIRPRO COMBS





#### **ALUMINIUM COMBS**

#### **CARBON COMBS**

#### MEN'S COMBS









#### **JORGEN HEAT-RESISTANT COMBS**











### JAGUAR PROFESSIONAL COMB SETS - With rounded teeth to protect hair & scalp. Anti-static, heat-resistant & anti-bacterial.

















A-Line Ionic Comb Set





#### OLIVIA GARDEN CARBOSILK® HEAT RESISTANT COMBS

OG OLIVIAGARDEN®

Very rigid combs that glide smoothly through the hair & release negative ions for a sleeker & shinier cuticle. Lightweight, anti-static, unbreakable, heat-resistant to  $230^{\circ}$ C.





Olivia Garden Healthy Hair®





#### ${\tt OLIVIA\,GAR} {\tt DEN\,CARBONLITE^{TM}\,-\,High\,quality\,carbon\,combs\,engineered\,for\,epic\,performance}$

Metal Tail 18225



OG OLIVIA GARDEN®

• High quality carbon • Strong & durable material resists breakage • Heat resistance up to 230°C • Anti-static • Chemic