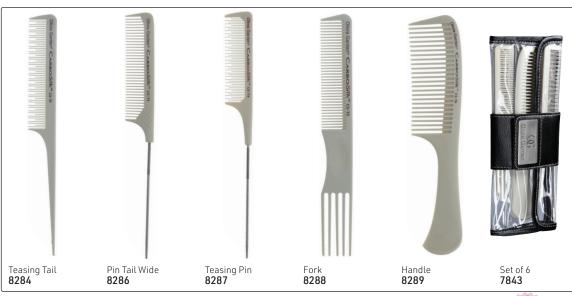

s 4 pieces **12560** 





















#### NANO TECHNOLOGY COMBS



#### NANO IONIC COMBS



#### **GOLDILOCKS COMBS**

# **GOLDILOCKS®**





Tel: (011) 608 4191 Fax: 086 508 2333 Combs

#### HAIRPRO COMBS





#### **ALUMINIUM COMBS**

#### **CARBON COMBS**

#### MEN'S COMBS









#### **JORGEN HEAT-RESISTANT COMBS**











### JAGUAR PROFESSIONAL COMB SETS - With rounded teeth to protect hair & scalp. Anti-static, heat-resistant & anti-bacterial.

















A-Line Ionic Comb Set





#### OLIVIA GARDEN CARBOSILK® HEAT RESISTANT COMBS

OG OLIVIAGARDEN®

Very rigid combs that glide smoothly through the hair & release negative ions for a sleeker & shinier cuticle. Lightweight, anti-static, unbreakable, heat-resistant to  $230^{\circ}$ C.





Olivia Garden Healthy Hair®





#### ${\tt OLIVIA\,GAR} {\tt DEN\,CARBONLITE^{TM}\,-\,High\,quality\,carbon\,combs\,engineered\,for\,epic\,performance}$

Metal Tail 18225



OG OLIVIA GARDEN®

• High quality carbon • Strong & durable material resists breakage • Heat resistance up to 230°C • Anti-static • Chemical-proof & stain-proof • Ultra-light • Smooth body & seamless teeth design • Entirely snag-free when gliding through hair • Rounded teeth glide through the hair for easy detangling & no hair breakage • Patented grip design

Metal Tail Teasing

18226

Wide Tooth with Handle

18228

Detangling with Handle **18227** 

Cutting, 7 inch **18223**  Cutting, 8.5 inch **18224** 































#### ASSORTED COMB SETS





















#### EPIC CARBONITE COMBS - By WetBrush





#### THE WET COMB 2