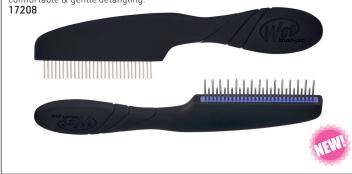

## Oversized wide tooth comb for gentle detangling, ideal for any hair length or

texture. Safe for use with treatments. Smooth, non-scratching teeth reach right to the scalp & gently detangle hair without damage or shedding.

Elongated teeth get closer to the roots. Wide spaced teeth detangle even dense curls. Teeth are chemical & heat resistant. Non-slip grip handle for comfortable & gentle styling.

17212