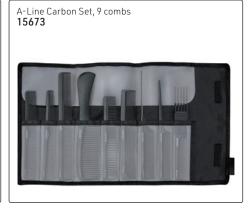

### JAGUAR PROFESSIONAL COMB SETS - With rounded teeth to protect hair & scalp. Anti-static, heat-resistant & anti-bacterial.

A-Line Ionic Comb Set