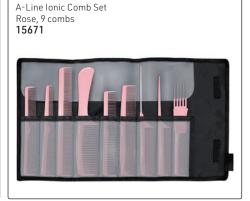

### JAGUAR PROFESSIONAL COMB SETS - With rounded teeth to protect hair & scalp. Anti-static, heat-resistant & anti-bacterial.

A-Line Ionic Comb Set