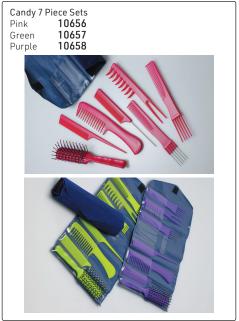

eat-resistant to  $230^{\circ}$ C.





Olivia Garden Healthy Hair®





#### ${\tt OLIVIA\,GAR} {\tt DEN\,CARBONLITE^{TM}\,-\,High\,quality\,carbon\,combs\,engineered\,for\,epic\,performance}$

Metal Tail 18225



OG OLIVIA GARDEN®

• High quality carbon • Strong & durable material resists breakage • Heat resistance up to 230°C • Anti-static • Chemical-proof & stain-proof • Ultra-light • Smooth body & seamless teeth design • Entirely snag-free when gliding through hair • Rounded teeth glide through the hair for easy detangling & no hair breakage • Patented grip design

Metal Tail Teasing

18226

Wide Tooth with Handle

18228

Detangling with Handle **18227** 

Cutting, 7 inch **18223**  Cutting, 8.5 inch **18224** 































#### ASSORTED COMB SETS





















#### EPIC CARBONITE COMBS - By WetBrush





#### THE WET COMB 2





#### WETBRUSH GO GREEN™ TREATMENT & COMB



Eco-friendly combs for those who prefer detangling with a comb. Teeth are infused with natural oil & mineral treatments for specific hair needs. Made from biodegradable & sustainable plant-based bioplastic derived from corn starch. Oils & minerals are distributed during combing, delivering a rich supply of nutrients to treat, moisturize & repair the hair. Pick the treatment for the specific hair need. WaveTooth™ delivers pain-free detangling.



17086







Coconut Oil - Moisturizes for soft, smooth hair 17087

Combs



#### WETBRUSH PRO DETANGLING COMB







#### WETBRUSH COMBS

Black

9475



#### ROTATING COMB FOR CURLY HAIR



Detangling comb with the perfect degree of