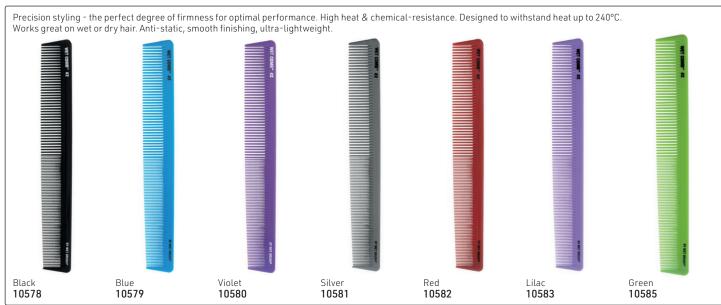

#### OLIVIA GARDEN CARBOSILK® HEAT RESISTANT COMBS

OG OLIVIAGARDEN®

Very rigid combs that glide smoothly through the hair & release negative ions for a sleeker & shinier cuticle. Lightweight, anti-static, unbreakable, heat-resistant to  $230^{\circ}$ C.