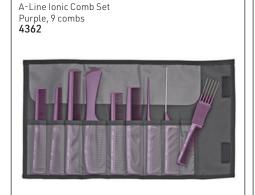

### JAGUAR PROFESSIONAL COMB SETS - With rounded teeth to protect hair & scalp. Anti-static, heat-resistant & anti-bacterial.

A-Line Ionic Comb Set