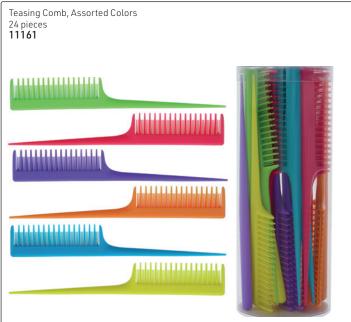

ded comb can handle multiple hair thicknesses: wide tooth side detangles, & fine tooth side for fly-away strands. Sectioning pick at end of styler for added ease. Innovative toothbrush design allows for detailed styling with minimal effort. Sleek design for maximum dexterity & precision while styling. Non-slip grip handle for comfortable & gentle styling.



## Oversized wide tooth comb for gentle detangling, ideal for any hair length or

texture. Safe for use with treatments. Smooth, non-scratching teeth reach right to the scalp & gently detangle hair without damage or shedding.

Elongated teeth get closer to the roots. Wide spaced teeth detangle even dense curls. Teeth are chemical & heat resistant. Non-slip grip handle for comfortable & gentle styling.

17212



#### SHAMPOO COMBS









#### **ASSORTED COMBS**













#### ASSORTED COMBS