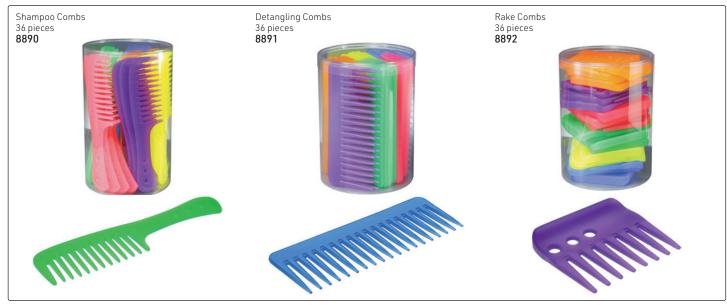

o-sided comb can handle multiple hair thicknesses: wide tooth side detangles, & fine tooth side for fly-away strands. Sectioning pick at end of styler for added ease. Innovative toothbrush design allows for detailed styling with minimal effort. Sleek design for maximum dexterity & precision while styling. Non-slip grip handle for comfortable & gentle styling.



## Oversized wide tooth comb for gentle detangling, ideal for any hair length or

texture. Safe for use with treatments. Smooth, non-scratching teeth reach right to the scalp & gently detangle hair without damage or shedding.

Elongated teeth get closer to the roots. Wide spaced teeth detangle even dense curls. Teeth are chemical & heat resistant. Non-slip grip handle for comfortable & gentle styling.

17212



#### SHAMPOO COMBS









#### **ASSORTED COMBS**













#### ASSORTED COMBS