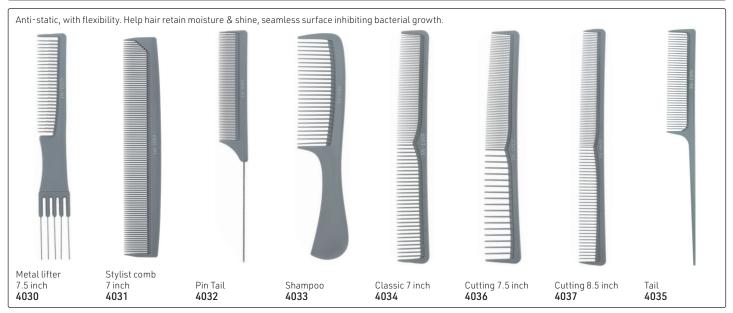

erforming chemical treatments & using styling tools, hair is at its most vulnerable & can easily break. If the incorrect comb is used, the rigid teeth of regular/carbon combs can scrape & break the hair strand.

Presenting FLEXINITE Smart Comb Technology, whose teeth are seamless, causing no damage & flexible movement through hair. When cool, the FLEXINITE regains its original shape. It is light, washable & incredibly strong.



#### **BLACK DIAMOND DELRIN COMBS**







#### HERCULES SAGEMANN CARBON LINE



#### STARFLITE - Anti-static, flexible & durable



Hair Thinning Comb With blade insert & spare blade. Allows you to thin out hair with the advantage of a comb. 7 inch **12091** Spare blades 4 pieces **12560** 





















#### NANO TECHNOLOGY COMBS



#### NANO IONIC COMBS



#### **GOLDILOCKS COMBS**

# **GOLDILOCKS®**





Tel: (011) 608 4191 Fax: 086 508 2333 Combs

#### HAIRPRO COMBS





#### **ALUMINIUM COMBS**

#### **CARBON COMBS**

#### MEN'S COMBS









#### **JORGEN HEAT-RESISTANT COMBS**











### JAGUAR PROFESSIONAL COMB SETS - With rounded teeth to protect hair & scalp. Anti-static, heat-resistant & anti-bacterial.

















A-Line Ionic Comb Set





#### OLIVIA GARDEN CARBOSILK® HEAT RESISTANT COMBS

OG OLIVIAGARDEN®

Very rigid combs that glide smoothly through the hair & release negative ions for a sleeker & shinier cuticle. Lightweight, anti-static, unbreakable, heat-resistant to  $230^{\circ}$ C.





Olivia Garden Healthy Hair®





#### ${\tt OLIVIA\,GAR} {\tt DEN\,CARBONLITE^{TM}\,-\,High\,quality\,carbon\,combs\,engineer