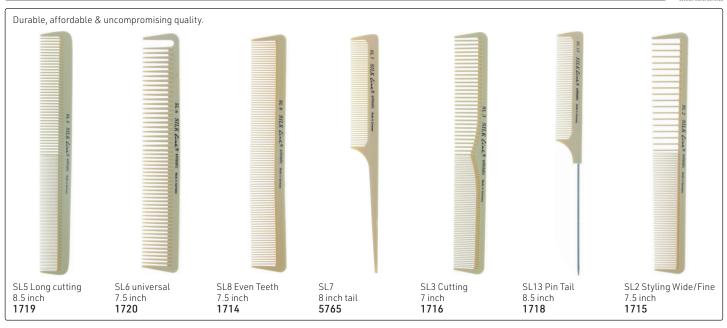

# Combs







**GOLDILOCKS®** 

























When performing chemical treatments & using styling tools, hair is at its most vulnerable & can easily break. If the incorrect comb is used, the rigid teeth of regular/carbon combs can scrape & break the hair strand.

Presenting FLEXINITE Smart Comb Technology, whose teeth are seamless, causing no damage & flexible movement through hair. When cool, the FLEXINITE regains its original shape. It is light, washable & incredibly strong.



#### **BLACK DIAMOND DELRIN COMBS**







#### HERCULES SAGEMANN CARBON LINE



#### STARFLITE - Anti-static, flexible & durable



Hair Thinning Comb With blade insert & spare blade. Allows you to thin out hair with the advantage of a comb. 7 inch **12091** Spare blades 4 pieces **12560** 





















#### NANO TECHNOLOGY COMBS



#### NANO IONIC COMBS



#### **GOLDILOCKS COMBS**

# **GOLDILOCKS®**





Tel: (011) 608 4191 Fax: 086 508 2333 Combs

#### HAIRPRO COMBS





#### **ALUMINIUM COMBS**

#### **CARBON COMBS**

#### MEN'S COMBS









#### **JORGEN HEAT-RESISTANT COMBS**











### JAGUAR PROFESSIONAL COMB SETS - With rounded teeth to protect hair & scalp. Anti-static, heat-resistant & anti-bacterial.

















A-Line Ionic Comb Set





#### OLIVIA GARDEN CARBOSILK® HEAT RESISTANT COMBS

OG OLIVIAGARDEN®

Very rigid combs that glide smoothly through the hair & release negative ions for a sleeker & shinier cuticle. Lightweight, anti-static, unbreakable, heat-resistant to  $230^{\circ}$ C.





Olivia Garden Healthy Hair®





#### ${\tt OLIVIA\,GA