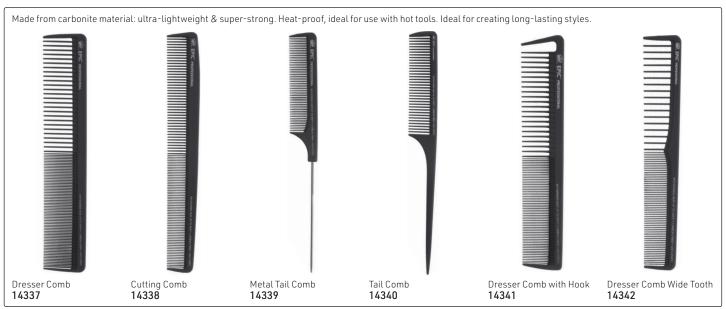

a Garden Healthy Hair®





#### ${\tt OLIVIA\,GAR} {\tt DEN\,CARBONLITE^{TM}\,-\,High\,quality\,carbon\,combs\,engineered\,for\,epic\,performance}$

Metal Tail 18225



OG OLIVIA GARDEN®

• High quality carbon • Strong & durable material resists breakage • Heat resistance up to 230°C • Anti-static • Chemical-proof & stain-proof • Ultra-light • Smooth body & seamless teeth design • Entirely snag-free when gliding through hair • Rounded teeth glide through the hair for easy detangling & no hair breakage • Patented grip design

Metal Tail Teasing

18226

Wide Tooth with Handle

18228

Detangling with Handle **18227** 

Cutting, 7 inch **18223**  Cutting, 8.5 inch **18224** 































#### ASSORTED COMB SETS





















#### EPIC CARBONITE COMBS - By WetBrush





#### THE WET COMB 2





#### WETBRUSH GO GREEN™ TREATMENT & COMB



Eco-friendly combs for those who prefer detangling with a comb. Teeth are infused with natural oil & mineral treatments for specific hair needs. Made from biodegradable & sustainable plant-based bioplastic derived from corn starch. Oils & minerals are distributed during combing, delivering a rich supply of nutrients to treat, moisturize & repair the hair. Pick the treatment for the specific hair need. WaveTooth™ delivers pain-free detangling.



17086







Coconut Oil - Moisturizes for soft, smooth hair 17087

Combs



#### WETBRUSH PRO DETANGLING COMB







#### WETBRUSH COMBS

Black

9475



#### ROTATING COMB FOR CURLY HAIR



Detangling comb with the perfect degree of firmness for optimal performance with high he