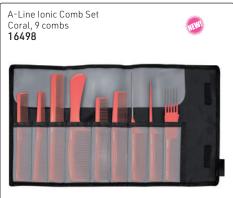

### JAGUAR PROFESSIONAL COMB SETS - With rounded teeth to protect hair & scalp. Anti-static, heat-resistant & anti-bacterial.

A-Line Ionic Comb Set