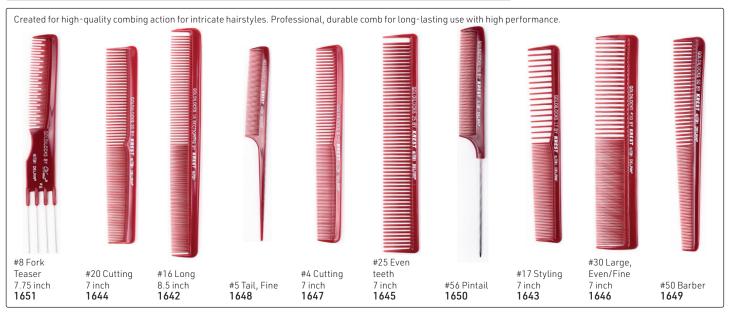

ols, hair is at its most vulnerable & can easily break. If the incorrect comb is used, the rigid teeth of regular/carbon combs can scrape & break the hair strand.

Presenting FLEXINITE Smart Comb Technology, whose teeth are seamless, causing no damage & flexible movement through hair. When cool, the FLEXINITE regains its original shape. It is light, washable & incredibly strong.



#### **BLACK DIAMOND DELRIN COMBS**







#### HERCULES SAGEMANN CARBON LINE



#### STARFLITE - Anti-static, flexible & durable



Hair Thinning Comb With blade insert & spare blade. Allows you to thin out hair with the advantage of a comb. 7 inch **12091** Spare blades 4 pieces **12560** 





















#### NANO TECHNOLOGY COMBS



#### NANO IONIC COMBS



#### **GOLDILOCKS COMBS**

# **GOLDILOCKS®**





Tel: (011) 608 4191 Fax: 086 508 2333 Combs

#### HAIRPRO COMBS





#### **ALUMINIUM COMBS**

#### **CARBON COMBS**

#### MEN'S COMBS









#### **JORGEN HEAT-RESISTANT COMBS**











### JAGUAR PROFESSIONAL COMB SETS - With rounded teeth to protect hair & scalp. Anti-static, heat-resistant & anti-bacterial.

















A-Line Ionic Comb Set





#### OLIVIA GARDEN CARBOSILK® HEAT RESISTANT COMBS

OG OLIVIAGARDEN®

Very rigid combs that glide smoothly through the hair & release negative ions for a sleeker & shinier cuticle. Lightweight, anti-static, unbreakable, heat-resistant to  $230^{\circ}$ C.





Olivia Garden Healthy Hair®





#### ${\tt OLIVIA\,GAR} {\tt DEN\,CARBONLITE^{TM}\,-\,High\,quality\,carbon\,combs\,engineered\,for\,epic\,performance}$

Metal Tail 18225