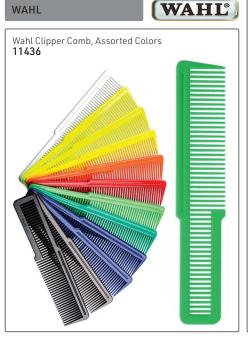

sided comb can handle multiple hair thicknesses: wide tooth side detangles, & fine tooth side for fly-away strands. Sectioning pick at end of styler for added ease. Innovative toothbrush design allows for detailed styling with minimal effort. Sleek design for maximum dexterity & precision while styling. Non-slip grip handle for comfortable & gentle styling.



## Oversized wide tooth comb for gentle detangling, ideal for any hair length or

texture. Safe for use with treatments. Smooth, non-scratching teeth reach right to the scalp & gently detangle hair without damage or shedding.

Elongated teeth get closer to the roots. Wide spaced teeth detangle even dense curls. Teeth are chemical & heat resistant. Non-slip grip handle for comfortable & gentle styling.

17212



#### SHAMPOO COMBS









#### **ASSORTED COMBS**













#### ASSORTED COMBS