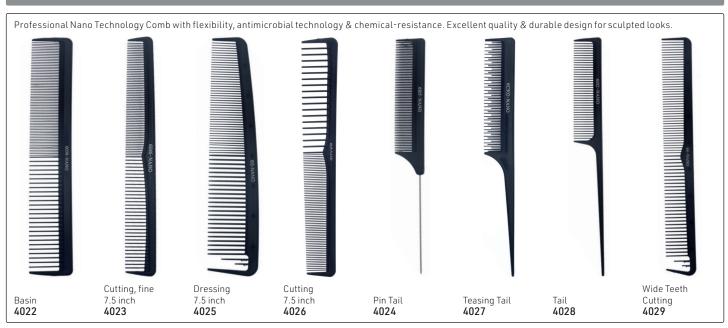

When performing chemical treatments & using styling tools, hair is at its most vulnerable & can easily break. If the incorrect comb is used, the rigid teeth of regular/carbon combs can scrape & break the hair strand.

Presenting FLEXINITE Smart Comb Technology, whose teeth are seamless, causing no damage & flexible movement through hair. When cool, the FLEXINITE regains its original shape. It is light, washable & incredibly strong.



#### **BLACK DIAMOND DELRIN COMBS**







#### HERCULES SAGEMANN CARBON LINE



#### STARFLITE - Anti-static, flexible & durable



Hair Thinning Comb With blade insert & spare blade. Allows you to thin out hair with the advantage of a comb. 7 inch **12091** Spare blades 4 pieces **12560** 





















#### NANO TECHNOLOGY COMBS



#### NANO IONIC COMBS



#### **GOLDILOCKS COMBS**

# **GOLDILOCKS®**





Tel: (011) 608 4191 Fax: 086 508 2333 Combs

#### HAIRPRO COMBS





#### **ALUMINIUM COMBS**

#### **CARBON COMBS**

#### MEN'S COMBS









#### **JORGEN HEAT-RESISTANT COMBS**











### JAGUAR PROFESSIONAL COMB SETS - With rounded teeth to protect hair & scalp. Anti-static, heat-resistant & anti-bacterial.

















A-Line Ionic Comb Set





#### OLIVIA GARDEN CARBOSILK® HEAT RESISTANT COMBS

OG OLIVIAGARDEN®

Very rigid combs that glide smoothly through the hair & release negative ions for a sleeker & shinier cuticle. Lightweight, anti-static, unbreakable, heat-resistant to  $230^{\circ}$ C.





Olivia Garden Healthy Hair®





#### ${\tt OLIVIA\,GAR} {\tt DEN\,CARBONLITE^{TM}\,-\,High\,quality