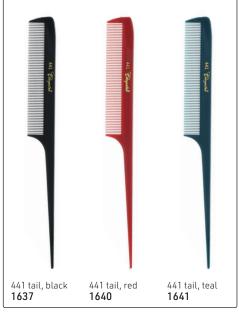

# Combs







**GOLDILOCKS®** 

























When performing chemical treatments & using styling tools, hair is at its most vulnerable & can easily break. If the incorrect comb is used, the rigid teeth of regular/carbon combs can scrape & break the hair strand.

Presenting FLEXINITE Smart Comb Technology, whose teeth are seamless, causing no damage & flexible movement through hair. When cool, the FLEXINITE regains its original shape. It is light, washable & incredibly strong.



#### **BLACK DIAMOND DELRIN COMBS**







#### HERCULES SAGEMANN CARBON LINE



#### STARFLITE - Anti-static, flexible & durable



Hair Thinning Comb With blade insert & spare blade. Allows you to thin out hair with the advantage of a comb. 7 inch **12091** Spare blades 4 pieces **12560** 





















#### NANO TECHNOLOGY COMBS



#### NANO IONIC COMBS



#### **GOLDILOCKS COMBS**

# **GOLDILOCKS®**





Tel: (011) 608 4191 Fax: 086 508 2333 Combs

#### HAIRPRO COMBS





#### **ALUMINIUM COMBS**

#### **CARBON COMBS**

#### MEN'S COMBS









#### **JORGEN HEAT-RESISTANT COMBS**











### JAGUAR PROFESSIONAL COMB SETS - With rounded teeth to protect hair & scalp. Anti-static, heat-resistant & anti-bacterial.

















A-Line Ionic Comb Set





#### OLIVIA GARDEN CARBOSILK® HEAT RESISTANT COMBS

OG OLIVIAGARDEN®

Very rigid combs that glide smoothly through the hair & release negative ions for a sleeker & shinier cuticle. Lightweight, anti-static, unbreakable, heat-resistant to  $230^{\circ}$ C.





Olivia Garden Healthy Hair®





#### ${\tt OLIVIA\,GAR} {\t