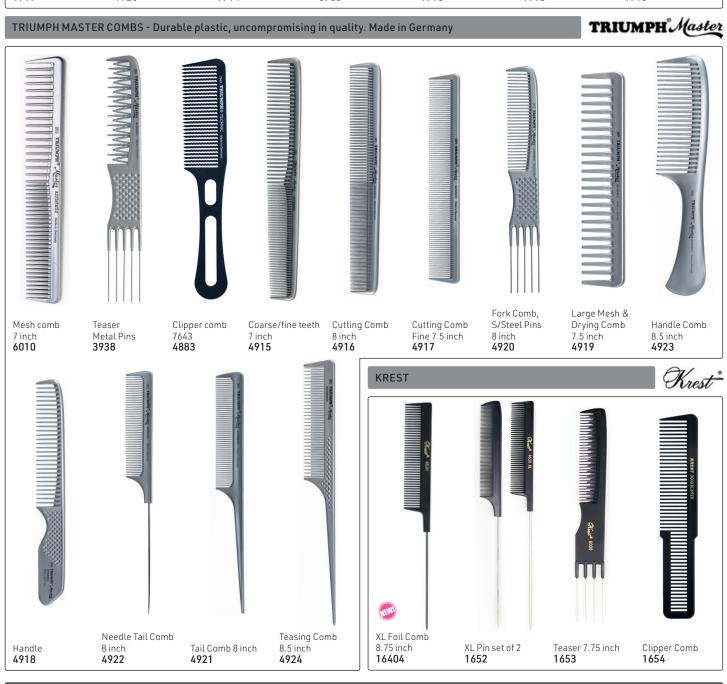

# Combs







**GOLDILOCKS®** 

























When performing chemical treatments & using styling tools, hair is at its most vulnerable & can easily break. If the incorrect comb is used, the rigid teeth of regular/carbon combs can scrape & break the hair strand.

Presenting FLEXINITE Smart Comb Technology, whose teeth are seamless, causing no damage & flexible movement through hair. When cool, the FLEXINITE regains its original shape. It is light, washable & incredibly strong.



#### **BLACK DIAMOND DELRIN COMBS**







#### HERCULES SAGEMANN CARBON LINE



#### STARFLITE - Anti-static, flexible & durable



Hair Thinning Comb With blade insert & spare blade. Allows you to thin out hair with the advantage of a comb. 7 inch **12091** Spare blades 4 pieces **12560** 





















#### NANO TECHNOLOGY COMBS



#### NANO IONIC COMBS



#### **GOLDILOCKS COMBS**

# **GOLDILOCKS®**





Tel: (011) 608 4191 Fax: 086 508 2333 Combs

#### HAIRPRO COMBS





#### **ALUMINIUM COMBS**

#### **CARBON COMBS**

#### MEN'S COMBS









#### **JORGEN HEAT-RESISTANT COMBS**











### JAGUAR PROFESSIONAL COMB SETS - With rounded teeth to protect hair & scalp. Anti-static, heat-resistant & anti-bacterial.

















A-Line Ionic Comb Set





#### OLIVIA GARDEN CARBOSILK® HEAT RESISTANT COMBS

OG OLIVIAGARDEN®

Very rigid combs that glide smoothly through the hair & release negative ions for a sleeker & shinier cuticle. Lightweight, anti-static, unbreakable, heat-resistant to  $230^{\circ}$ C.





Olivia Garden Healthy Hair®





#### ${\tt OLIVIA\,GAR}