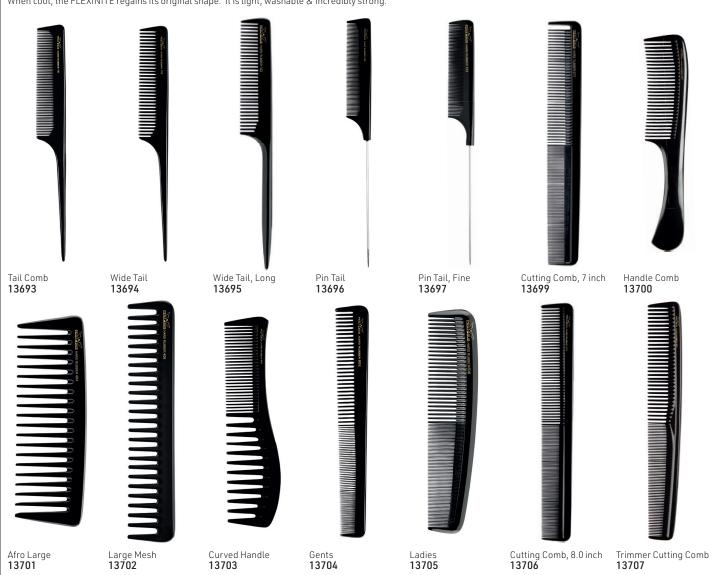

Presenting FLEXINITE Smart Comb Technology, whose teeth are seamless, causing no damage & flexible movement through hair. When cool, the FLEXINITE regains its original shape. It is light, washable & incredibly strong.

#### **GOLDILOCKS COMBS**