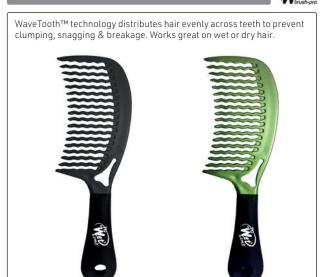

#### WETBRUSH GO GREEN™ TREATMENT & COMB

Eco-friendly combs for those who prefer detangling with a comb. Teeth are infused with natural oil & mineral treatments for specific hair needs. Made from biodegradable & sustainable plant-based bioplastic derived from corn starch. Oils & minerals are distributed during combing, delivering a rich supply of nutrients to treat, moisturize & repair the hair. Pick the treatment for the specific hair need. WaveTooth™ delivers pain-free detangling.