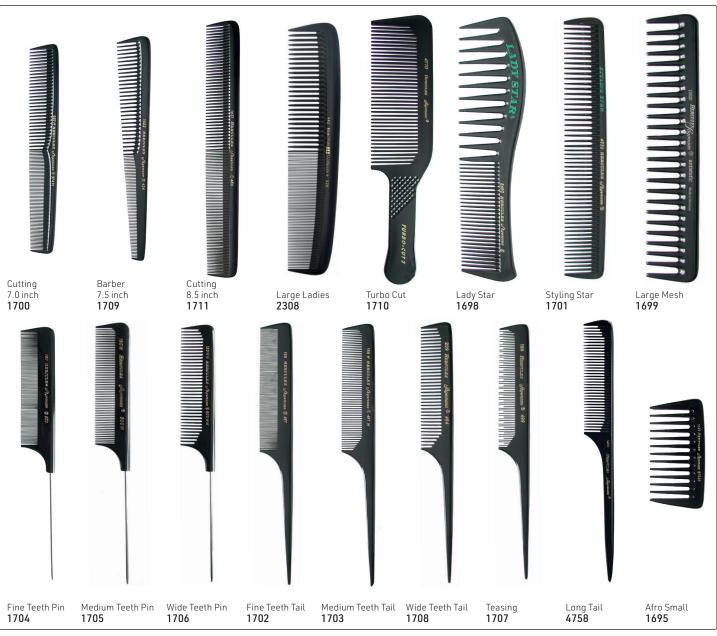

# Combs







**GOLDILOCKS®** 

























When performing chemical treatments & using styling tools, hair is at its most vulnerable & can easily break. If the incorrect comb is used, the rigid teeth of regular/carbon combs can scrape & break the hair strand.

Presenting FLEXINITE Smart Comb Technology, whose teeth are seamless, causing no damage & flexible movement through hair. When cool, the FLEXINITE regains its original shape. It is light, washable & incredibly strong.



#### **BLACK DIAMOND DELRIN COMBS**







#### HERCULES SAGEMANN CARBON LINE



#### STARFLITE - Anti-static, flexible & durable



Hair Thinning Comb With blade insert & spare blade. Allows you to thin out hair with the advantage of a comb. 7 inch **12091** Spare blades 4 pieces **12560** 





















#### NANO TECHNOLOGY COMBS



#### NANO IONIC COMBS



#### **GOLDILOCKS COMBS**

# **GOLDILOCKS®**





Tel: (011) 608 4191 Fax: 086 508 2333 Combs

#### HAIRPRO COMBS





#### **ALUMINIUM COMBS**

#### **CARBON COMBS**

#### MEN'S COMBS









#### **JORGEN HEAT-RESISTANT COMBS**











### JAGUAR PROFESSIONAL COMB SETS - With rounded teeth to protect hair & scalp. Anti-static, heat-resistant & anti-bacterial.

















A-Line Ionic Comb Set





#### OLIVIA GARDEN CARBOSILK® HEAT RESISTANT COMBS

OG OLIVI