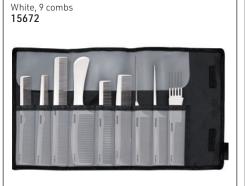

### JAGUAR PROFESSIONAL COMB SETS - With rounded teeth to protect hair & scalp. Anti-static, heat-resistant & anti-bacterial.

A-Line Ionic Comb Set