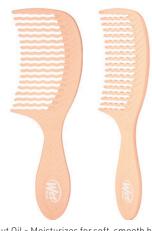

#### WETBRUSH GO GREEN™ TREATMENT & COMB

Eco-friendly combs for those who prefer detangling with a comb. Teeth are infused with natural oil & mineral treatments for specific hair needs. Made from biodegradable & sustainable plant-based bioplastic derived from corn starch. Oils & minerals are distributed during combing, delivering a rich supply of nutrients to treat, moisturize & repair the hair. Pick the treatment for the specific hair need. WaveTooth™ delivers pain-free detangling.

17086

Coconut Oil - Moisturizes for soft, smooth hair 17087

Combs