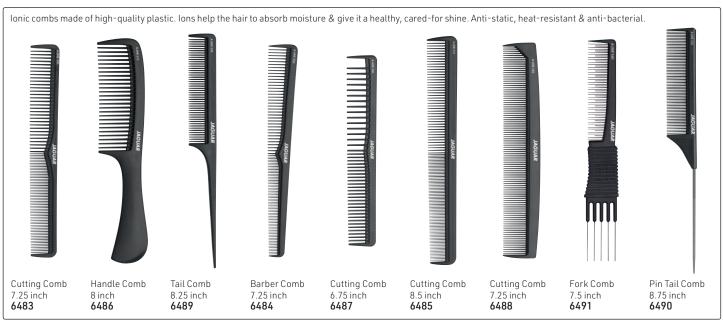

### JAGUAR PROFESSIONAL COMB SETS - With rounded teeth to protect hair & scalp. Anti-static, heat-resistant & anti-bacterial.

A-Line Ionic Comb Set