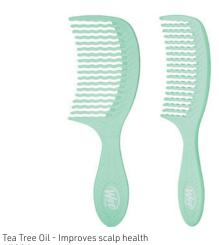

#### WETBRUSH GO GREEN™ TREATMENT & COMB

Eco-friendly combs for those who prefer detangling with a comb. Teeth are infused with natural oil & mineral treatments for specific hair needs. Made from biodegradable & sustainable plant-based bioplastic derived from corn starch. Oils & minerals are distributed during combing, delivering a rich supply of nutrients to treat, moisturize & repair the hair. Pick the treatment for the specific hair need. WaveTooth™ delivers pain-free detangling.