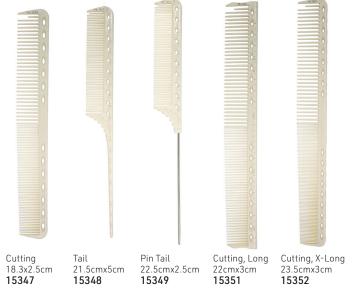

t comb is used, the rigid teeth of regular/carbon combs can scrape & break the hair strand.

Presenting FLEXINITE Smart Comb Technology, whose teeth are seamless, causing no damage & flexible movement through hair. When cool, the FLEXINITE regains its original shape. It is light, washable & incredibly strong.



#### **BLACK DIAMOND DELRIN COMBS**







#### HERCULES SAGEMANN CARBON LINE



#### STARFLITE - Anti-static, flexible & durable



Hair Thinning Comb With blade insert & spare blade. Allows you to thin out hair with the advantage of a comb. 7 inch **12091** Spare blades 4 pieces **12560** 





















#### NANO TECHNOLOGY COMBS



#### NANO IONIC COMBS



#### **GOLDILOCKS COMBS**

# **GOLDILOCKS®**





Tel: (011) 608 4191 Fax: 086 508 2333 Combs

#### HAIRPRO COMBS





#### **ALUMINIUM COMBS**

#### **CARBON COMBS**

#### MEN'S COMBS









#### **JORGEN HEAT-RESISTANT COMBS**











### JAGUAR PROFESSIONAL COMB SETS - With rounded teeth to protect hair & scalp. Anti-static, heat-resistant & anti-bacterial.

















A-Line Ionic Comb Set





#### OLIVIA GARDEN CARBOSILK® HEAT RESISTANT COMBS

OG OLIVIAGARDEN®

Very rigid combs that glide smoothly through the hair & release negative ions for a sleeker & shinier cuticle. Lightweight, anti-static, unbreakable, heat-resistant to  $230^{\circ}$ C.





Olivia Garden Healthy Hair®





#### ${\tt OLIVIA\,GAR} {\tt DEN\,CARBONLITE^{TM}\,-\,High\,quality\,carbon\,combs\,engineered\,for\,epic\,performance}$

Metal Tail 18225



OG OLIVIA GARDEN®

• High quality carbon • Strong & durable material