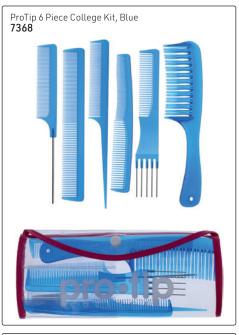

ble, heat-resistant to  $230^{\circ}$ C.





Olivia Garden Healthy Hair®





#### ${\tt OLIVIA\,GAR} {\tt DEN\,CARBONLITE^{TM}\,-\,High\,quality\,carbon\,combs\,engineered\,for\,epic\,performance}$

Metal Tail 18225



OG OLIVIA GARDEN®

• High quality carbon • Strong & durable material resists breakage • Heat resistance up to 230°C • Anti-static • Chemical-proof & stain-proof • Ultra-light • Smooth body & seamless teeth design • Entirely snag-free when gliding through hair • Rounded teeth glide through the hair for easy detangling & no hair breakage • Patented grip design

Metal Tail Teasing

18226

Wide Tooth with Handle

18228

Detangling with Handle **18227** 

Cutting, 7 inch **18223**  Cutting, 8.5 inch **18224** 































#### ASSORTED COMB SETS





















#### EPIC CARBONITE COMBS - By WetBrush





#### THE WET COMB 2





#### WETBRUSH GO GREEN™ TREATMENT & COMB



Eco-friendly combs for those who prefer detangling with a comb. Teeth are infused with natural oil & mineral treatments for specific hair needs. Made from biodegradable & sustainable plant-based bioplastic derived from corn starch. Oils & minerals are distributed during combing, delivering a rich supply of nutrients to treat, moisturize & repair the hair. Pick the treatment for the specific hair need. WaveTooth™ delivers pain-free detangling.



17086







Coconut Oil - Moisturizes for soft, smooth hair 17087

Combs



#### WETBRUSH PRO DETANGLING COMB







#### WETBRUSH COMBS

Black

9475



#### ROTATING COMB FOR CURLY HAIR



Detangling comb with the perfect degr