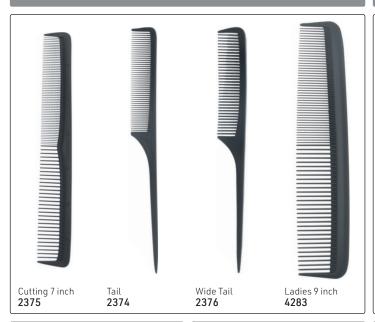

ect comb is used, the rigid teeth of regular/carbon combs can scrape & break the hair strand.

Presenting FLEXINITE Smart Comb Technology, whose teeth are seamless, causing no damage & flexible movement through hair. When cool, the FLEXINITE regains its original shape. It is light, washable & incredibly strong.



#### **BLACK DIAMOND DELRIN COMBS**







#### HERCULES SAGEMANN CARBON LINE



#### STARFLITE - Anti-static, flexible & durable



Hair Thinning Comb With blade insert & spare blade. Allows you to thin out hair with the advantage of a comb. 7 inch **12091** Spare blades 4 pieces **12560** 





















#### NANO TECHNOLOGY COMBS



#### NANO IONIC COMBS



#### **GOLDILOCKS COMBS**

# **GOLDILOCKS®**





Tel: (011) 608 4191 Fax: 086 508 2333 Combs

#### HAIRPRO COMBS





#### **ALUMINIUM COMBS**

#### **CARBON COMBS**

#### MEN'S COMBS









#### **JORGEN HEAT-RESISTANT COMBS**











### JAGUAR PROFESSIONAL COMB SETS - With rounded teeth to protect hair & scalp. Anti-static, heat-resistant & anti-bacterial.

















A-Line Ionic Comb Set





#### OLIVIA GARDEN CARBOSILK® HEAT RESISTANT COMBS

OG OLIVIAGARDEN®

Very rigid combs that glide smoothly through the hair & release negative ions for a sleeker & shinier cuticle. Lightweight, anti-static, unbreakable, heat-resistant to  $230^{\circ}$ C.





Olivia Garden Healthy Hair®





#### ${\tt OLIVIA\,GAR} {\tt DEN\,CARBONLITE^{TM}\,-\,High\,quality\,carbon\,combs\,engineered\,for\,epic\,performance}$

Metal Tail 18225



OG OLIVIA GARDEN®

• High quality carbon • Strong & durable materia