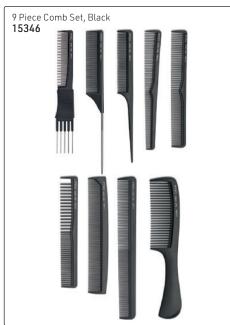

heat-resistant to  $230^{\circ}$ C.





Olivia Garden Healthy Hair®





#### ${\tt OLIVIA\,GAR} {\tt DEN\,CARBONLITE^{TM}\,-\,High\,quality\,carbon\,combs\,engineered\,for\,epic\,performance}$

Metal Tail 18225



OG OLIVIA GARDEN®

• High quality carbon • Strong & durable material resists breakage • Heat resistance up to 230°C • Anti-static • Chemical-proof & stain-proof • Ultra-light • Smooth body & seamless teeth design • Entirely snag-free when gliding through hair • Rounded teeth glide through the hair for easy detangling & no hair breakage • Patented grip design

Metal Tail Teasing

18226

Wide Tooth with Handle

18228

Detangling with Handle **18227** 

Cutting, 7 inch **18223**  Cutting, 8.5 inch **18224** 































#### ASSORTED COMB SETS





















#### EPIC CARBONITE COMBS - By WetBrush





#### THE WET COMB 2





#### WETBRUSH GO GREEN™ TREATMENT & COMB



Eco-friendly combs for those who prefer detangling with a comb. Teeth are infused with natural oil & mineral treatments for specific hair needs. Made from biodegradable & sustainable plant-based bioplastic derived from corn starch. Oils & minerals are distributed during combing, delivering a rich supply of nutrients to treat, moisturize & repair the hair. Pick the treatment for the specific hair need. WaveTooth™ delivers pain-free detangling.



17086







Coconut Oil - Moisturizes for soft, smooth hair 17087

Combs



#### WETBRUSH PRO DETANGLING COMB







#### WETBRUSH COMBS

Black

9475



#### ROTATING COMB FOR CURLY HAIR



Detangling comb with the perfect degree o