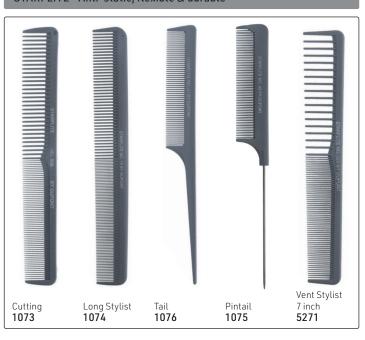

#### STARFLITE - Anti-static, flexible & durable

Hair Thinning Comb With blade insert & spare blade. Allows you to thin out hair with the advantage of a comb. 7 inch **12091** Spare blades 4 pieces **12560** 