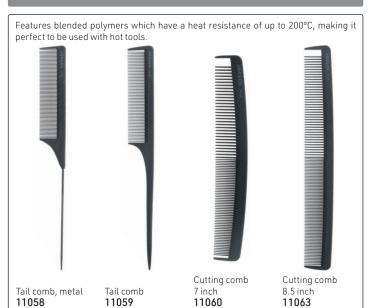

mart Comb Technology, whose teeth are seamless, causing no damage & flexible movement through hair. When cool, the FLEXINITE regains its original shape. It is light, washable & incredibly strong.



#### **BLACK DIAMOND DELRIN COMBS**







#### HERCULES SAGEMANN CARBON LINE



#### STARFLITE - Anti-static, flexible & durable



Hair Thinning Comb With blade insert & spare blade. Allows you to thin out hair with the advantage of a comb. 7 inch **12091** Spare blades 4 pieces **12560** 





















#### NANO TECHNOLOGY COMBS



#### NANO IONIC COMBS



#### **GOLDILOCKS COMBS**

# **GOLDILOCKS®**





Tel: (011) 608 4191 Fax: 086 508 2333 Combs

#### HAIRPRO COMBS





#### **ALUMINIUM COMBS**

#### **CARBON COMBS**

#### MEN'S COMBS









#### **JORGEN HEAT-RESISTANT COMBS**











### JAGUAR PROFESSIONAL COMB SETS - With rounded teeth to protect hair & scalp. Anti-static, heat-resistant & anti-bacterial.

















A-Line Ionic Comb Set





#### OLIVIA GARDEN CARBOSILK® HEAT RESISTANT COMBS

OG OLIVIAGARDEN®

Very rigid combs that glide smoothly through the hair & release negative ions for a sleeker & shinier cuticle. Lightweight, anti-static, unbreakable, heat-resistant to  $230^{\circ}$ C.





Olivia Garden Healthy Hair®





#### ${\tt OLIVIA\,GAR} {\tt DEN\,CARBONLITE^{TM}\,-\,High\,quality\,carbon\,combs\,engineered\,for\,epic\,performance}$

Metal Tail 18225



OG OLIVIA GARDEN®

• High quality carbon • Strong & durable material resists breakage • Heat resistance up to 230°C • Anti-static • Chemical-proof & stain-proof • Ultra-light • Smooth