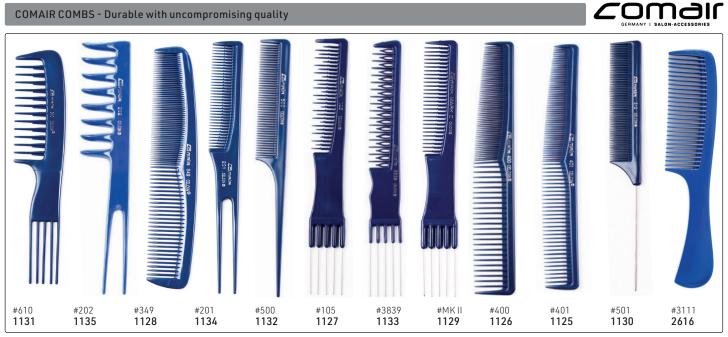

s, hair is at its most vulnerable & can easily break. If the incorrect comb is used, the rigid teeth of regular/carbon combs can scrape & break the hair strand.

Presenting FLEXINITE Smart Comb Technology, whose teeth are seamless, causing no damage & flexible movement through hair. When cool, the FLEXINITE regains its original shape. It is light, washable & incredibly strong.



#### **BLACK DIAMOND DELRIN COMBS**







#### HERCULES SAGEMANN CARBON LINE



#### STARFLITE - Anti-static, flexible & durable



Hair Thinning Comb With blade insert & spare blade. Allows you to thin out hair with the advantage of a comb. 7 inch **12091** Spare blades 4 pieces **12560** 





















#### NANO TECHNOLOGY COMBS



#### NANO IONIC COMBS



#### **GOLDILOCKS COMBS**

# **GOLDILOCKS®**





Tel: (011) 608 4191 Fax: 086 508 2333 Combs

#### HAIRPRO COMBS





#### **ALUMINIUM COMBS**

#### **CARBON COMBS**

#### MEN'S COMBS









#### **JORGEN HEAT-RESISTANT COMBS**











### JAGUAR PROFESSIONAL COMB SETS - With rounded teeth to protect hair & scalp. Anti-static, heat-resistant & anti-bacterial.

















A-Line Ionic Comb Set





#### OLIVIA GARDEN CARBOSILK® HEAT RESISTANT COMBS

OG OLIVIAGARDEN®

Very rigid combs that glide smoothly through the hair & release negative ions for a sleeker & shinier cuticle. Lightweight, anti-static, unbreakable, heat-resistant to  $230^{\circ}$ C.





Olivia Garden Healthy Hair®





#### ${\tt OLIVIA\,GAR} {\tt DEN\,CARBONLITE^{TM}\,-\,High\,quality\,carbon\,combs\,engineered\,for\,epic\,performance}$

Metal Tail 18225