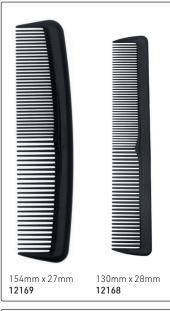

k the hair strand.

Presenting FLEXINITE Smart Comb Technology, whose teeth are seamless, causing no damage & flexible movement through hair. When cool, the FLEXINITE regains its original shape. It is light, washable & incredibly strong.



#### **BLACK DIAMOND DELRIN COMBS**







#### HERCULES SAGEMANN CARBON LINE



#### STARFLITE - Anti-static, flexible & durable



Hair Thinning Comb With blade insert & spare blade. Allows you to thin out hair with the advantage of a comb. 7 inch **12091** Spare blades 4 pieces **12560** 





















#### NANO TECHNOLOGY COMBS



#### NANO IONIC COMBS



#### **GOLDILOCKS COMBS**

# **GOLDILOCKS®**





Tel: (011) 608 4191 Fax: 086 508 2333 Combs

#### HAIRPRO COMBS





#### **ALUMINIUM COMBS**

#### **CARBON COMBS**

#### MEN'S COMBS









#### **JORGEN HEAT-RESISTANT COMBS**











### JAGUAR PROFESSIONAL COMB SETS - With rounded teeth to protect hair & scalp. Anti-static, heat-resistant & anti-bacterial.

















A-Line Ionic Comb Set





#### OLIVIA GARDEN CARBOSILK® HEAT RESISTANT COMBS

OG OLIVIAGARDEN®

Very rigid combs that glide smoothly through the hair & release negative ions for a sleeker & shinier cuticle. Lightweight, anti-static, unbreakable, heat-resistant to  $230^{\circ}$ C.





Olivia Garden Healthy Hair®





#### ${\tt OLIVIA\,GAR} {\tt DEN\,CARBONLITE^{TM}\,-\,High\,quality\,carbon\,combs\,engineered\,for\,epic\,performance}$

Metal Tail 18225



OG OLIVIA GARDEN®

• High quality carbon • Strong & durable material resists breakage • Heat resistance up to 230°C • Anti-static • Chemical-p