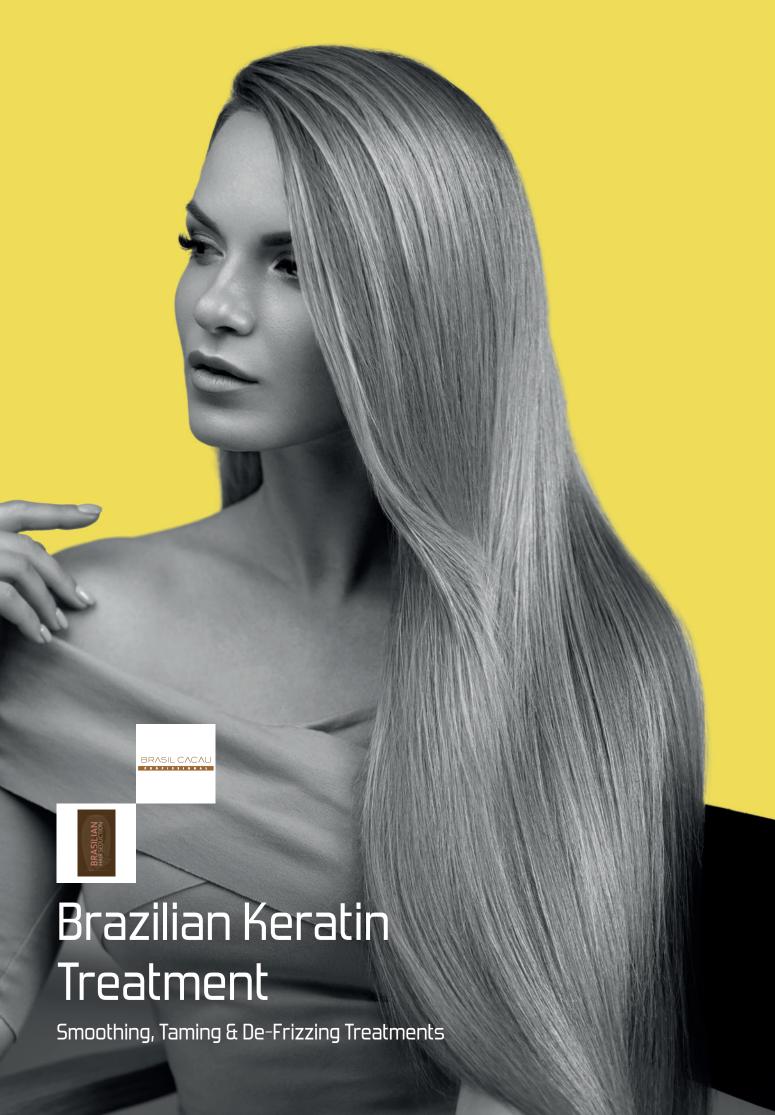

# BRAZILIAN KERATIN RECONSTRUCTION

**BEFORE** 

Keratin smoothing treatment is the latest salon revolution. Not only are these wonder treatments the new code for incredible hair, they build salon loyalty & encourage a high Rand spend per client; the answer to every salon's prayers.

BRASIL CACAU is a thermal reconstruction treatment that aligns hair cuticles. The result is hair infused with incredible shine, smoothness, enhanced strength & condition while being frizz-free & humidity-proofed. The hair's inner bond structure is not chemically altered or rearranged. MADE IN BRAZIL.

Results are instant! There is no need to wait 72 hours.

The minute your client leaves your salon, they can wash their hair, wear a pony tail, use clips & pins, go to gym or swim. Their hair will be straighter, smoother, frizz-free & extremely radiant.

BRASIL CACAU's aftercare products ensure long-lasting results, up to 3 to 4 months.

Uisposable visor for treatments & cutting 30 per pack 6041

AFTER

For STRAIGHTER, SMOOTHER, SHINIER, STRONGER, FRIZZ FREE Hair