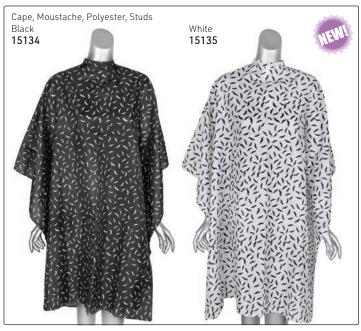

e & patchy areas.

Eliminates beard itch & flaky skin. 15ml **12631** 



# Di MÄRRÄKËSH

# Beard & Moustache Color (3 capsules)

Ideal for coloring men's facial hair.

Pre-measured color capsules give you the versatility to use the exact amount of color with no waste. The unique color capsule is formulated with microscopic color pigments that deeply penetrate coarse facial hair, delivering long-lasting color for up to 6 weeks

#### How to use:

1 capsule: for small areas like moustaches, goatees, sideburns or short beards

2 capsules: for short to medium beards or long goatees

3 capsules: for medium to long beards

Jet Black 12627



Natural Black 12628



Dark Brown 12629



Medium Brown



Men's Brown 13146





# FROM OSMO®



# **BARBERING APRONS & CAPES**









Hair PRO













### HIVE Men's Grooming Kit

Created to tame client's unruly facial hair & create a dapper gentleman by waxing, sculpting & shaping eyebrows & beards to rugged perfection.

#### 14014

#### Contains:

- 1 x 200cc Compact Wax Heater
- 5 x 50g Sensitive Hot Film Wax Discs
- 1 x Pre Wax Cleansing Lotion 200ml
- 1 x After Wax Treatment Lotion 200ml
- 1 x Mini Disposable Wooden Spatulas (50 pack)
- 1 x Angled Tweezers



Did you know? HIVE Paraffin Wax Pellets can be re-sealed to ensure the wax remains in excellent condition for another treatment



# AGADIR® MEN





Agarwood, also known as oud, oodh or agar, is a dark, resinous heartwood that forms in large evergreen trees. First-grade agarwood is one of the most expensive natural raw materials in the world. Oud oil is distilled from agar