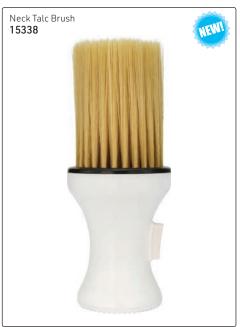

r & scalp tonic with a tangy, citrus aroma, inspired by the ancient Portuguese formula, it will revitalise hair & scalp for longlasting, fragrant results. 200ml



Coconut Oil Brilliantine
A barbering classic
hair tonic for the wellgroomed gent, it will
stimulate & revitalise the
scalp for healthy, glossy
results.
200ml

7865



Eclipsol Plain
Traditional hair tonic
treatment which will
condition & style
the hair, this waterbased lotion provides
moisturising without
weighing the hair down.

200ml **7866** 



Eclipsol with Oil
The finest oil treatment
to condition & style the
hair, blended with Basil,
Sandalwood & White Tea
to deeply nourish the hair
& scalp.
200ml

7867



# Men's Grooming











# Men's Grooming























# Men's Grooming

# and 3 of containing













Trimmers



# Men's Grooming







# **Shaving Brushes**











# $NEW!\ Rodeo\ Professional\ Collection\ -\ Shaving\ Brushes,\ made\ from\ natural\ bristles,\ handmade\ \&\ assembled\ with\ the\ best\ adhesives$











The Original Wave Brush, 7 row 11499

**S**pornette



# The Original Club Brush, 8 row 11498



Softy Club Brush, camo printed wooden 11500









# DIANE Gents brushware - Reinforced boar bristle

Cabaret Military Firm Bristle Brush 3078



# DIANE Nylon Bristles



# DIANE Gents brushware - Reinforced boar bristle

### **NEW FROM DIANE**

Reinforced Boar Curved Military Brush

- Contours to head & natural hand shape
- Forms & maintains wave styles - Natural wood handle
- 9 row



Men's Grooming

Extra Firm Boar, no handle 14898





Extra Firm Boar, with h