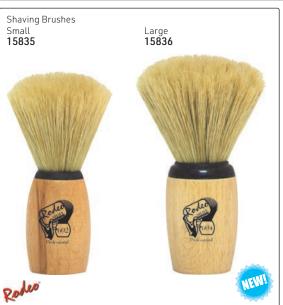

# **Shaving Brushes**

# $NEW!\ Rodeo\ Professional\ Collection\ -\ Shaving\ Brushes,\ made\ from\ natural\ bristles,\ handmade\ \&\ assembled\ with\ the\ best\ adhesives$

The Original Wave Brush, 7 row 11499

**S**pornette