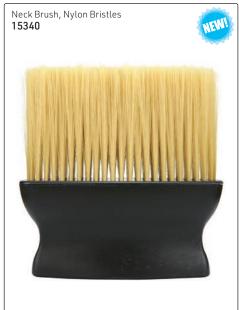

& scalp tonic with a tangy, citrus aroma, inspired by the ancient Portuguese formula, it will revitalise hair & scalp for longlasting, fragrant results. 200ml



Coconut Oil Brilliantine
A barbering classic
hair tonic for the wellgroomed gent, it will
stimulate & revitalise the
scalp for healthy, glossy
results.
200ml

7865



Eclipsol Plain
Traditional hair tonic
treatment which will
condition & style
the hair, this waterbased lotion provides
moisturising without
weighing the hair down.

200ml **7866** 



Eclipsol with Oil
The finest oil treatment
to condition & style the
hair, blended with Basil,
Sandalwood & White Tea
to deeply nourish the hair
& scalp.
200ml

7867



# Men's Grooming











# Men's Grooming























# Men's Grooming

# and 3 of containing













Trimmers



# Men's Grooming







# **Shaving Brushes**











# $NEW!\ Rodeo\ Professional\ Collection\ -\ Shaving\ Brushes,\ made\ from\ natural\ bristles,\ handmade\ \&\ assembled\ with\ the\ best\ adhesives$











The Original Wave Brush, 7 row 11499

**S**pornette



# The Original Club Brush, 8 row 11498



Softy Club Brush, camo printed wooden 11500









# DIANE Gents brushware - Reinforced boar bristle

Cabaret Military Firm Bristle Brush 3078



# DIANE Nylon Bristles



# DIANE Gents brushware - Reinforced boar bristle

### **NEW FROM DIANE**

Reinforced Boar Curved Military Brush

- Contours to head & natural hand shape
- Forms & maintains wave styles - Natural wood handle
- 9 row



Men's Grooming

Extra Firm Boar, no handle 14898





Extra Firm Boar, with han