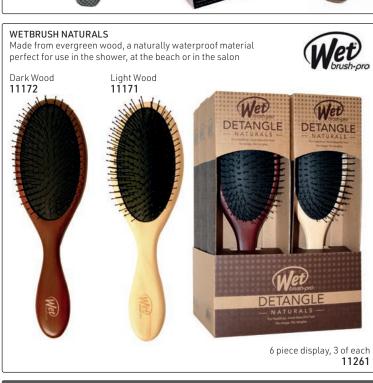

s$











The Original Wave Brush, 7 row 11499

**S**pornette



# The Original Club Brush, 8 row 11498



Softy Club Brush, camo printed wooden 11500









# DIANE Gents brushware - Reinforced boar bristle

Cabaret Military Firm Bristle Brush 3078



# DIANE Nylon Bristles



# DIANE Gents brushware - Reinforced boar bristle

### **NEW FROM DIANE**

Reinforced Boar Curved Military Brush

- Contours to head & natural hand shape
- Forms & maintains wave styles - Natural wood handle
- 9 row



Men's Grooming

Extra Firm Boar, no handle 14898





Extra Firm Boar, with handle 14899

- 100% Soft Boar Curved Military Brush
- Contours to head & natural hand shape
- Forms & maintains wave styles
- Black wood handle
- 9 row



Soft Boar, no handle 14900



Soft Boar, with handle 14901









# From Marrakesh FOR MEN



DOUBLE HOP 2-in-1 Shampoo & Body Wash Rejuvenate from head to toe with this amazing cleanser blended with powerful natural ingredients.

Key ingredients are Hemp Seed & Argan Oils. This luxurious wash leaves your skin & hair feeling awesome. Plus, you will smell great, too! 355ml 12279









IMPERIAL
Beard Oil
Whether groomed close or big & bold,
you & your beard will feel "imperial" with
this oil, making your beard feel touchable
& your skin great
60ml
12282



# **Barbers Choice**

TRAVEL KIT Hit the road with Marrakesh for Men. Contains: Double Hop 2-in-1 Shampoo & Body Wash, 100ml; Bomber Shave Cream, 100ml; Porter Styling Gel, 12241



THICK BEARD & MOUSTACHE GROWTH SERUM

a 4 week night-time treatment to encourage growth of facial hair.

Fills in sp