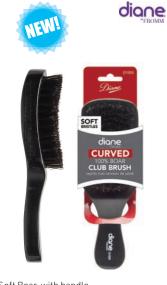

Extra Firm Boar, with handle 14899

- 100% Soft Boar Curved Military Brush
- Contours to head & natural hand shape
- Forms & maintains wave styles
- Black wood handle
- 9 row

Soft Boar, no handle 14900

Soft Boar, with handle 14901