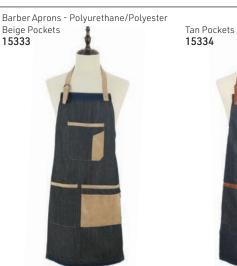

cial hair.

Fills in sparse & patchy areas.

Eliminates beard itch & flaky skin. 15ml **12631** 



# Di MÄRRÄKËSH

# Beard & Moustache Color (3 capsules)

Ideal for coloring men's facial hair.

Pre-measured color capsules give you the versatility to use the exact amount of color with no waste. The unique color capsule is formulated with microscopic color pigments that deeply penetrate coarse facial hair, delivering long-lasting color for up to 6 weeks

#### How to use:

1 capsule: for small areas like moustaches, goatees, sideburns or short beards

2 capsules: for short to medium beards or long goatees

3 capsules: for medium to long beards

Jet Black 12627



Natural Black 12628



Dark Brown 12629



Medium Brown



Men's Brown 13146





# FROM OSMO®



# **BARBERING APRONS & CAPES**









Hair PRO













### HIVE Men's Grooming Kit

Created to tame client's unruly facial hair & create a dapper gentleman by waxing, sculpting & shaping eyebrows & beards to rugged perfection.

#### 14014

#### Contains:

- 1 x 200cc Compact Wax Heater
- 5 x 50g Sensitive Hot Film Wax Discs
- 1 x Pre Wax Cleansing Lotion 200ml
- 1 x After Wax Treatment Lotion 200ml
- 1 x Mini Disposable Wooden Spatulas (50 pack)
- 1 x Angled Tweezers



Did you know? HIVE Paraffin Wax Pellets can be re-sealed to ensure the wax remains in excellent condition for another treatment



# AGADIR® MEN





Agarwood, also known as oud, oodh or agar, is a dark, resinous heartwood that forms in large evergreen trees. First-grade agarwood is one of the most expensive natural raw materials in the world. Oud