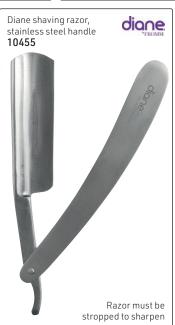

a of Vanilla & Sandalwood. 200ml



Eau De Portugal Classic hair & scalp tonic with a tangy, citrus aroma, inspired by the ancient Portuguese formula, it will revitalise hair & scalp for longlasting, fragrant results. 200ml



Coconut Oil Brilliantine
A barbering classic
hair tonic for the wellgroomed gent, it will
stimulate & revitalise the
scalp for healthy, glossy
results.
200ml

7865



Eclipsol Plain
Traditional hair tonic
treatment which will
condition & style
the hair, this waterbased lotion provides
moisturising without
weighing the hair down.

200ml **7866** 



Eclipsol with Oil
The finest oil treatment
to condition & style the
hair, blended with Basil,
Sandalwood & White Tea
to deeply nourish the hair
& scalp.
200ml

7867



# Men's Grooming











# Men's Grooming























# Men's Grooming

# and 3 of containing













Trimmers



# Men's Grooming







# **Shaving Brushes**











# $NEW!\ Rodeo\ Professional\ Collection\ -\ Shaving\ Brushes,\ made\ from\ natural\ bristles,\ handmade\ \&\ assembled\ with\ the\ best\ adhesives$











The Original Wave Brush, 7 row 11499

**S**pornette



# The Original Club Brush, 8 row 11498



Softy Club Brush, camo printed wooden 11500









# DIANE Gents brushware - Reinforced boar bristle

Cabaret Military Firm Bristle Brush 3078



# DIANE Nylon Bristles



# DIANE Gents brushware - Reinforced boar bristle

### **NEW FROM DIANE**

Reinforced Boar Curved Military Brush

- Contours to head & natural hand shape
- Forms & maintains wave styles - Natural wood handle
- 9 row



Men's Grooming