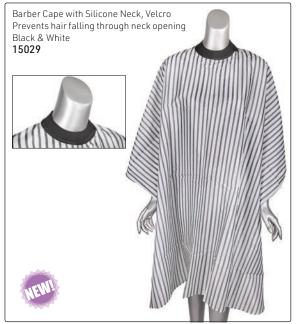

sparse & patchy areas.

Eliminates beard itch & flaky skin. 15ml **12631** 



# Di MÄRRÄKËSH

# Beard & Moustache Color (3 capsules)

Ideal for coloring men's facial hair.

Pre-measured color capsules give you the versatility to use the exact amount of color with no waste. The unique color capsule is formulated with microscopic color pigments that deeply penetrate coarse facial hair, delivering long-lasting color for up to 6 weeks

#### How to use:

1 capsule: for small areas like moustaches, goatees, sideburns or short beards

2 capsules: for short to medium beards or long goatees

3 capsules: for medium to long beards

Jet Black 12627



Natural Black 12628



Dark Brown 12629



Medium Brown



Men's Brown 13146





# FROM OSMO®



# **BARBERING APRONS & CAPES**









Hair PRO













### HIVE Men's Grooming Kit

Created to tame client's unruly facial hair & create a dapper gentleman by waxing, sculpting & shaping eyebrows & beards to rugged perfection.

#### 14014

#### Contains:

- 1 x 200cc Compact Wax Heater
- 5 x 50g Sensitive Hot Film Wax Discs
- 1 x Pre Wax Cleansing Lotion 200ml
- 1 x After Wax Treatment Lotion 200ml
- 1 x Mini Disposable Wooden Spatulas (50 pack)
- 1 x Angled Tweezers



Did you know? HIVE Paraffin Wax Pellets can be re-sealed to ensure the wax remains in excellent condition for another treatment



# AGADIR® MEN





Agarwood, also known as oud, oodh or agar, is a dark, resinous heartwood that forms in large evergreen trees. First-grade agarwood is one of the most expensive natural raw materials in the world. Oud oil is distilled fro