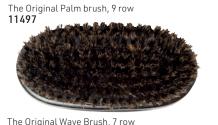

# $NEW!\ Rodeo\ Professional\ Collection\ -\ Shaving\ Brushes,\ made\ from\ natural\ bristles,\ handmade\ \&\ assembled\ with\ the\ best\ adhesives$

The Original Wave Brush, 7 row 11499

**S**pornette