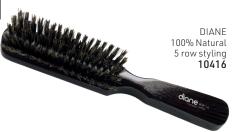

ich will
condition & style
the hair, this waterbased lotion provides
moisturising without
weighing the hair down.

200ml **7866** 



Eclipsol with Oil
The finest oil treatment
to condition & style the
hair, blended with Basil,
Sandalwood & White Tea
to deeply nourish the hair
& scalp.
200ml

7867



# Men's Grooming











# Men's Grooming























# Men's Grooming

# and 3 of containing













Trimmers



# Men's Grooming







# **Shaving Brushes**











# $NEW!\ Rodeo\ Professional\ Collection\ -\ Shaving\ Brushes,\ made\ from\ natural\ bristles,\ handmade\ \&\ assembled\ with\ the\ best\ adhesives$











The Original Wave Brush, 7 row 11499

**S**pornette



# The Original Club Brush, 8 row 11498



Softy Club Brush, camo printed wooden 11500









# DIANE Gents brushware - Reinforced boar bristle

Cabaret Military Firm Bristle Brush 3078



# DIANE Nylon Bristles



# DIANE Gents brushware - Reinforced boar bristle

### **NEW FROM DIANE**

Reinforced Boar Curved Military Brush

- Contours to head & natural hand shape
- Forms & maintains wave styles - Natural wood handle
- 9 row



Men's Grooming

Extra Firm Boar, no handle 14898





Extra Firm Boar, with handle 14899

- 100% Soft Boar Curved Military Brush
- Contours to head & natural hand shape
- Forms & maintains wave styles
- Black wood handle
- 9 row



Soft Boar, no handle 14900



Soft Boar, with handle 14901









# From Marrakesh FOR MEN



DOUBLE HOP 2-in-1 Shampoo & Body Wash Rejuvenate from head to toe with this amazing cleanser blended with powerful natural ingredi