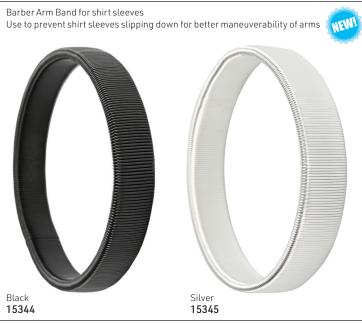

air & scalp tonic with a tangy, citrus aroma, inspired by the ancient Portuguese formula, it will revitalise hair & scalp for longlasting, fragrant results. 200ml



Coconut Oil Brilliantine
A barbering classic
hair tonic for the wellgroomed gent, it will
stimulate & revitalise the
scalp for healthy, glossy
results.
200ml

7865



Eclipsol Plain
Traditional hair tonic
treatment which will
condition & style
the hair, this waterbased lotion provides
moisturising without
weighing the hair down.

200ml **7866** 



Eclipsol with Oil
The finest oil treatment
to condition & style the
hair, blended with Basil,
Sandalwood & White Tea
to deeply nourish the hair
& scalp.
200ml

7867



# Men's Grooming











# Men's Grooming























# Men's Grooming

# and 3 of containing













Trimmers



# Men's Grooming







# **Shaving Brushes**











# $NEW!\ Rodeo\ Professional\ Collection\ -\ Shaving\ Brushes,\ made\ from\ natural\ bristles,\ handmade\ \&\ assembled\ with\ the\ best\ adhesives$











The Original Wave Brush, 7 row 11499

**S**pornette



# The Original Club Brush, 8 row 11498



Softy Club Brush, camo printed wooden 11500









# DIANE Gents brushware - Reinforced boar bristle

Cabaret Military Firm Bristle Brush 3078



# DIANE Nylon Bristles



# DIANE Gents brushware - Reinforced boar bristle

### **NEW FROM DIANE**

Reinforced Boar Curved Military Brush

- Contours to head & natural hand shape
- Forms & maintains wave styles - Natural wood handle
- 9 row



Men's Grooming

Extra Firm Boar, no handle 14898





Extra Firm Boar, with