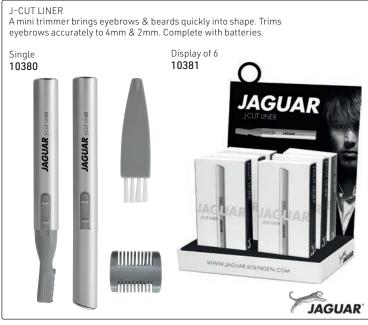

ic hair & scalp tonic with a tangy, citrus aroma, inspired by the ancient Portuguese formula, it will revitalise hair & scalp for longlasting, fragrant results. 200ml



Coconut Oil Brilliantine
A barbering classic
hair tonic for the wellgroomed gent, it will
stimulate & revitalise the
scalp for healthy, glossy
results.
200ml

7865



Eclipsol Plain
Traditional hair tonic
treatment which will
condition & style
the hair, this waterbased lotion provides
moisturising without
weighing the hair down.

200ml **7866** 



Eclipsol with Oil
The finest oil treatment
to condition & style the
hair, blended with Basil,
Sandalwood & White Tea
to deeply nourish the hair
& scalp.
200ml

7867



# Men's Grooming











# Men's Grooming























# Men's Grooming

# and 3 of containing













Trimmers



# Men's Grooming







# **Shaving Brushes**











# $NEW!\ Rodeo\ Professional\ Collection\ -\ Shaving\ Brushes,\ made\ from\ natural\ bristles,\ handmade\ \&\ assembled\ with\ the\ best\ adhesives$











The Original Wave Brush, 7 row 11499

**S**pornette



# The Original Club Brush, 8 row 11498



Softy Club Brush, camo printed wooden 11500









# DIANE Gents brushware - Reinforced boar bristle

Cabaret Military Firm Bristle Brush 3078



# DIANE Nylon Bristles



# DIANE Gents brushware - Reinforced boar bristle

### **NEW FROM DIANE**

Reinforced Boar Curved Military Brush

- Contours to head & natural hand shape
- Forms & maintains wave styles - Natural wood handle
- 9 row



Men's Grooming

Extra Firm Boar, no handle 14898





Extra Firm Boar,