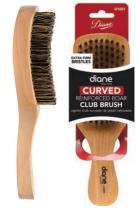

# The Original Club Brush, 8 row 11498

Softy Club Brush, camo printed wooden 11500