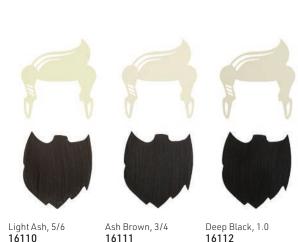

## Beard Color Gel. 60ml

16109

Changes to beard colour has a dramatic effect on an overall look & instantly delivers a more youthful appearance. This ultra-quick treatment beard colour gel covers grey facial hair to reduce or control unwanted tones in just a couple of minutes after application. Available in 3 different tones for flexibility. Colour can be controlled by reapplying for more intense colour or washing out for gradual reduction in colour intensity. This provides better discretion for a natural look. Results will last up to 4 weeks.