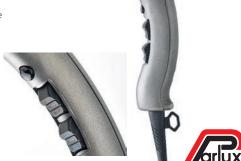

# Barber Phon by Gamma Più

Specifically designed to meet the requirements of the modern barber shops. Vintage design & polished graphite finish

Specifications:

- 1 nozzle
- Lifespan 2000 hours
- 1800 Watt
- Air Ionizer Tech ionic technology
- Anti heating front body
- 3 metres of extra strong cable
- 2 speeds, 4 temperatures