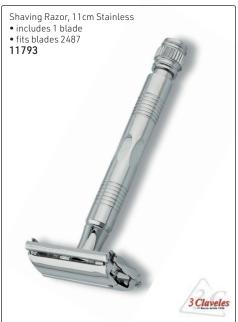

aroma of Vanilla & Sandalwood. 200ml



Eau De Portugal Classic hair & scalp tonic with a tangy, citrus aroma, inspired by the ancient Portuguese formula, it will revitalise hair & scalp for longlasting, fragrant results. 200ml



Coconut Oil Brilliantine
A barbering classic
hair tonic for the wellgroomed gent, it will
stimulate & revitalise the
scalp for healthy, glossy
results.
200ml

7865



Eclipsol Plain
Traditional hair tonic
treatment which will
condition & style
the hair, this waterbased lotion provides
moisturising without
weighing the hair down.

200ml **7866** 



Eclipsol with Oil
The finest oil treatment
to condition & style the
hair, blended with Basil,
Sandalwood & White Tea
to deeply nourish the hair
& scalp.
200ml

7867



# Men's Grooming











# Men's Grooming























# Men's Grooming

# and 3 of containing













Trimmers



# Men's Grooming







# **Shaving Brushes**











# $NEW!\ Rodeo\ Professional\ Collection\ -\ Shaving\ Brushes,\ made\ from\ natural\ bristles,\ handmade\ \&\ assembled\ with\ the\ best\ adhesives$











The Original Wave Brush, 7 row 11499

**S**pornette



# The Original Club Brush, 8 row 11498



Softy Club Brush, camo printed wooden 11500









# DIANE Gents brushware - Reinforced boar bristle

Cabaret Military Firm Bristle Brush 3078



# DIANE Nylon Bristles



# DIANE Gents brushware - Reinforced boar bristle

### **NEW FROM DIANE**

Reinforced Boar Curved Military Brush

- Contours to head & natural hand shape
- Forms & maintains wave styles - Natural wood handle
- 9 row



Men's Groo