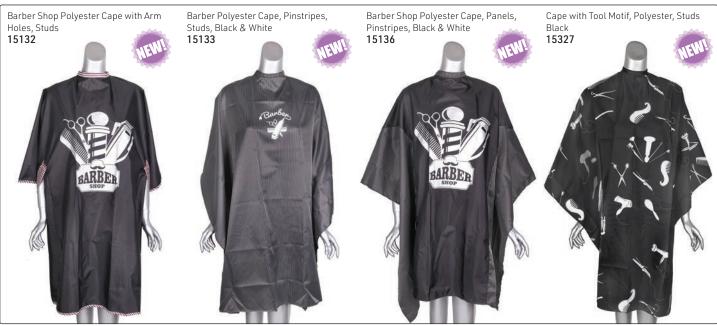

rse & patchy areas.

Eliminates beard itch & flaky skin. 15ml **12631** 



# Di MÄRRÄKËSH

# Beard & Moustache Color (3 capsules)

Ideal for coloring men's facial hair.

Pre-measured color capsules give you the versatility to use the exact amount of color with no waste. The unique color capsule is formulated with microscopic color pigments that deeply penetrate coarse facial hair, delivering long-lasting color for up to 6 weeks

#### How to use:

1 capsule: for small areas like moustaches, goatees, sideburns or short beards

2 capsules: for short to medium beards or long goatees

3 capsules: for medium to long beards

Jet Black 12627



Natural Black 12628



Dark Brown 12629



Medium Brown



Men's Brown 13146





# FROM OSMO®



# **BARBERING APRONS & CAPES**









Hair PRO













### HIVE Men's Grooming Kit

Created to tame client's unruly facial hair & create a dapper gentleman by waxing, sculpting & shaping eyebrows & beards to rugged perfection.

#### 14014

#### Contains:

- 1 x 200cc Compact Wax Heater
- 5 x 50g Sensitive Hot Film Wax Discs
- 1 x Pre Wax Cleansing Lotion 200ml
- 1 x After Wax Treatment Lotion 200ml
- 1 x Mini Disposable Wooden Spatulas (50 pack)
- 1 x Angled Tweezers



Did you know? HIVE Paraffin Wax Pellets can be re-sealed to ensure the wax remains in excellent condition for another treatment



# AGADIR® MEN





Agarwood, also known as oud, oodh or agar, is a dark, resinous heartwood that forms in large evergreen trees. First-grade agarwood is one of the most expensive natural raw materials in the world. Oud oil is distilled from ag