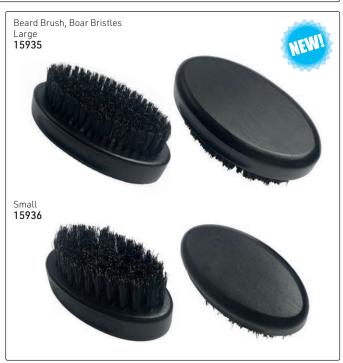

The Original Wave Brush, 7 row 11499

**S**pornette



# The Original Club Brush, 8 row 11498



Softy Club Brush, camo printed wooden 11500









# DIANE Gents brushware - Reinforced boar bristle

Cabaret Military Firm Bristle Brush 3078



# DIANE Nylon Bristles



# DIANE Gents brushware - Reinforced boar bristle

### **NEW FROM DIANE**

Reinforced Boar Curved Military Brush

- Contours to head & natural hand shape
- Forms & maintains wave styles - Natural wood handle
- 9 row



Men's Grooming

Extra Firm Boar, no handle 14898





Extra Firm Boar, with handle 14899

- 100% Soft Boar Curved Military Brush
- Contours to head & natural hand shape
- Forms & maintains wave styles
- Black wood handle
- 9 row



Soft Boar, no handle 14900



Soft Boar, with handle 14901









# From Marrakesh FOR MEN



DOUBLE HOP 2-in-1 Shampoo & Body Wash Rejuvenate from head to toe with this amazing cleanser blended with powerful natural ingredients.

Key ingredients are Hemp Seed & Argan Oils. This luxurious wash leaves your skin & hair feeling awesome. Plus, you will smell great, too! 355ml 12279









IMPERIAL
Beard Oil
Whether groomed close or big & bold,
you & your beard will feel "imperial" with
this oil, making your beard feel touchable
& your skin great
60ml
12282



# **Barbers Choice**

TRAVEL KIT Hit the road with Marrakesh for Men. Contains: Double Hop 2-in-1 Shampoo & Body Wash, 100ml; Bomber Shave Cream, 100ml; Porter Styling Gel, 12241



THICK BEARD & MOUSTACHE GROWTH SERUM

a 4 week night-time treatment to encourage growth of facial hair.

Fills in spar