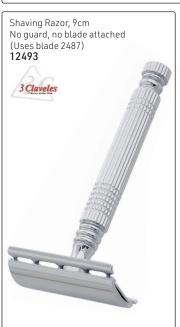

oma of Vanilla & Sandalwood. 200ml



Eau De Portugal Classic hair & scalp tonic with a tangy, citrus aroma, inspired by the ancient Portuguese formula, it will revitalise hair & scalp for longlasting, fragrant results. 200ml



Coconut Oil Brilliantine
A barbering classic
hair tonic for the wellgroomed gent, it will
stimulate & revitalise the
scalp for healthy, glossy
results.
200ml

7865



Eclipsol Plain
Traditional hair tonic
treatment which will
condition & style
the hair, this waterbased lotion provides
moisturising without
weighing the hair down.

200ml **7866** 



Eclipsol with Oil
The finest oil treatment
to condition & style the
hair, blended with Basil,
Sandalwood & White Tea
to deeply nourish the hair
& scalp.
200ml

7867



# Men's Grooming











# Men's Grooming























# Men's Grooming

# and 3 of containing













Trimmers



# Men's Grooming







# **Shaving Brushes**











# $NEW!\ Rodeo\ Professional\ Collection\ -\ Shaving\ Brushes,\ made\ from\ natural\ bristles,\ handmade\ \&\ assembled\ with\ the\ best\ adhesives$











The Original Wave Brush, 7 row 11499

**S**pornette



# The Original Club Brush, 8 row 11498



Softy Club Brush, camo printed wooden 11500









# DIANE Gents brushware - Reinforced boar bristle

Cabaret Military Firm Bristle Brush 3078



# DIANE Nylon Bristles



# DIANE Gents brushware - Reinforced boar bristle

### **NEW FROM DIANE**

Reinforced Boar Curved Military Brush

- Contours to head & natural hand shape
- Forms & maintains wave styles - Natural wood handle
- 9 row



Men's Groomi