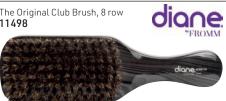

# The Original Club Brush, 8 row 11498

Softy Club Brush, camo printed wooden 11500