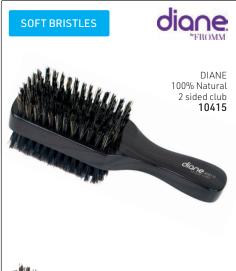

# DIANE Gents brushware - Reinforced boar bristle

Cabaret Military Firm Bristle Brush 3078