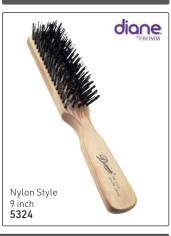

**7866** 



Eclipsol with Oil
The finest oil treatment
to condition & style the
hair, blended with Basil,
Sandalwood & White Tea
to deeply nourish the hair
& scalp.
200ml

7867



# Men's Grooming











# Men's Grooming























# Men's Grooming

# and 3 of containing













Trimmers



# Men's Grooming







# **Shaving Brushes**











# $NEW!\ Rodeo\ Professional\ Collection\ -\ Shaving\ Brushes,\ made\ from\ natural\ bristles,\ handmade\ \&\ assembled\ with\ the\ best\ adhesives$











The Original Wave Brush, 7 row 11499

**S**pornette



# The Original Club Brush, 8 row 11498



Softy Club Brush, camo printed wooden 11500









# DIANE Gents brushware - Reinforced boar bristle

Cabaret Military Firm Bristle Brush 3078



# DIANE Nylon Bristles



# DIANE Gents brushware - Reinforced boar bristle

### **NEW FROM DIANE**

Reinforced Boar Curved Military Brush

- Contours to head & natural hand shape
- Forms & maintains wave styles - Natural wood handle
- 9 row



Men's Grooming

Extra Firm Boar, no handle 14898





Extra Firm Boar, with handle 14899

- 100% Soft Boar Curved Military Brush
- Contours to head & natural hand shape
- Forms & maintains wave styles
- Black wood handle
- 9 row



Soft Boar, no handle 14900



Soft Boar, with handle 14901









# From Marrakesh FOR MEN



DOUBLE HOP 2-in-1 Shampoo & Body Wash Rejuvenate from head to toe with this amazing cleanser blended with powerful natural ingredients.

Key ingredients are Hemp Seed & Argan Oils. This luxurious wash leaves your skin & hair feeling awesome. Plus, you