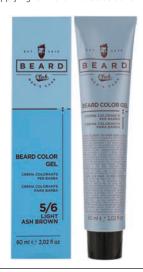

## Beard Color Gel. 60ml

16109

Changes to beard colour has a dramatic effect on an overall look & instantly delivers a more youthful appearance. This ultra-quick treatment beard colour gel covers grey facial hair to reduce or control unwanted tones in just a couple of minutes after application. Available in 3 different tones for flexibility. Colour can be controlled by reapplying for more intense colour or washing out for gradual reduction in colour intensity. This provides better discretion for a natural look. Results will last up to 4 weeks.