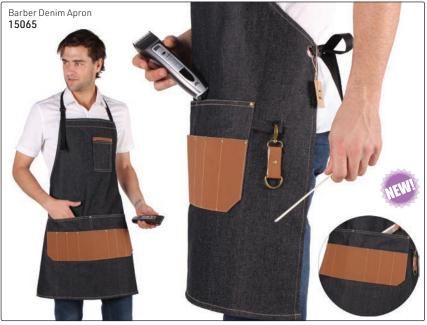

parse & patchy areas.

Eliminates beard itch & flaky skin. 15ml **12631** 



# Di MÄRRÄKËSH

# Beard & Moustache Color (3 capsules)

Ideal for coloring men's facial hair.

Pre-measured color capsules give you the versatility to use the exact amount of color with no waste. The unique color capsule is formulated with microscopic color pigments that deeply penetrate coarse facial hair, delivering long-lasting color for up to 6 weeks

#### How to use:

1 capsule: for small areas like moustaches, goatees, sideburns or short beards

2 capsules: for short to medium beards or long goatees

3 capsules: for medium to long beards

Jet Black 12627



Natural Black 12628



Dark Brown 12629



Medium Brown



Men's Brown 13146





# FROM OSMO®



# **BARBERING APRONS & CAPES**









Hair PRO













### HIVE Men's Grooming Kit

Created to tame client's unruly facial hair & create a dapper gentleman by waxing, sculpting & shaping eyebrows & beards to rugged perfection.

#### 14014

#### Contains:

- 1 x 200cc Compact Wax Heater
- 5 x 50g Sensitive Hot Film Wax Discs
- 1 x Pre Wax Cleansing Lotion 200ml
- 1 x After Wax Treatment Lotion 200ml
- 1 x Mini Disposable Wooden Spatulas (50 pack)
- 1 x Angled Tweezers



Did you know? HIVE Paraffin Wax Pellets can be re-sealed to ensure the wax remains in excellent condition for another treatment



# AGADIR® MEN





Agarwood, also known as oud, oodh or agar, is a dark, resinous heartwood that forms in large evergreen trees. First-grade agarwood is one of the most expensive natural raw materials in the world. Oud oil is distilled from