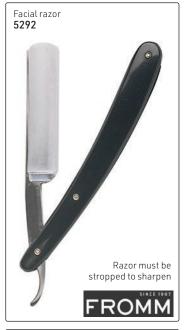

of Vanilla & Sandalwood. 200ml



Eau De Portugal Classic hair & scalp tonic with a tangy, citrus aroma, inspired by the ancient Portuguese formula, it will revitalise hair & scalp for longlasting, fragrant results. 200ml



Coconut Oil Brilliantine
A barbering classic
hair tonic for the wellgroomed gent, it will
stimulate & revitalise the
scalp for healthy, glossy
results.
200ml

7865



Eclipsol Plain
Traditional hair tonic
treatment which will
condition & style
the hair, this waterbased lotion provides
moisturising without
weighing the hair down.

200ml **7866** 



Eclipsol with Oil
The finest oil treatment
to condition & style the
hair, blended with Basil,
Sandalwood & White Tea
to deeply nourish the hair
& scalp.
200ml

7867



# Men's Grooming











# Men's Grooming























# Men's Grooming

# and 3 of containing













Trimmers



# Men's Grooming







# **Shaving Brushes**











# $NEW!\ Rodeo\ Professional\ Collection\ -\ Shaving\ Brushes,\ made\ from\ natural\ bristles,\ handmade\ \&\ assembled\ with\ the\ best\ adhesives$











The Original Wave Brush, 7 row 11499

**S**pornette



# The Original Club Brush, 8 row 11498



Softy Club Brush, camo printed wooden 11500









# DIANE Gents brushware - Reinforced boar bristle

Cabaret Military Firm Bristle Brush 3078



# DIANE Nylon Bristles



# DIANE Gents brushware - Reinforced boar bristle

### **NEW FROM DIANE**

Reinforced Boar Curved Military Brush

- Contours to head & natural hand shape
- Forms & maintains wave styles - Natural wood handle
- 9 row



Men's Grooming