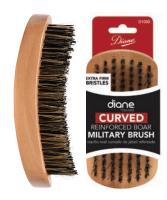

# DIANE Gents brushware - Reinforced boar bristle

Cabaret Military Firm Bristle Brush 3078

### **NEW FROM DIANE**

Reinforced Boar Curved Military Brush

- Contours to head & natural hand shape
- Forms & maintains wave styles - Natural wood handle
- 9 row

Men's Grooming

Extra Firm Boar, no handle 14898