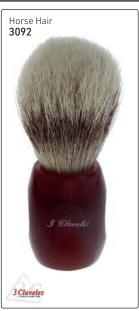

# **Shaving Brushes**

# $NEW!\ Rodeo\ Professional\ Collection\ -\ Shaving\ Brushes,\ made\ from\ natural\ bristles,\ handmade\ \&\ assembled\ with\ the\ best\ adhesives$

The Original Wave Brush, 7 row 11499

**S**pornette