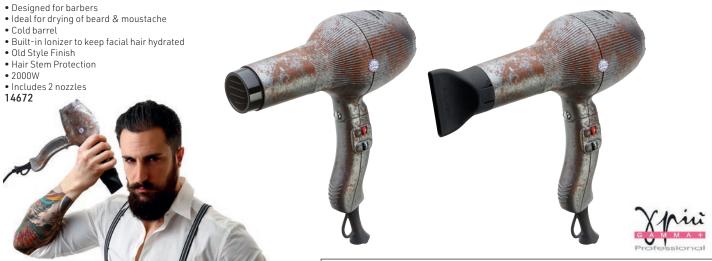

# Barber Phon by Gamma Più

Specifically designed to meet the requirements of the modern barber shops. Vintage design & polished graphite finish

Specifications:

- 1 nozzle
- Lifespan 2000 hours
- 1800 Watt
- Air Ionizer Tech ionic technology
- Anti heating front body
- 3 metres of extra strong cable
- 2 speeds, 4 temperatures