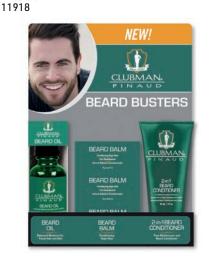

11917

Nick Safe Styptic Powder, 7g Treat razor cuts & stop any bleeding. Natural coagulant removes stinging & irritation 11923

Beard Busters 9 Piece Salon Display Contains:

3 x Beard Conditioner, 3 x Beard Balm & 3

x Beard Oil

Head Shave Gel, 177ml Clear, moisturizing shave gel for your scalp, giving just the right amount of slip for the closest scalp shave possible. Stays clear for you to see every detail.

11916

Styptic Pencil, 9g Stops bleeding caused by surface cuts & abrasions that may occur during shaving.