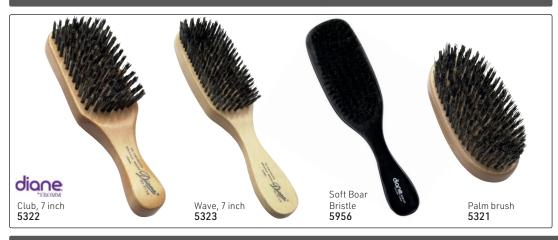

# DIANE Gents brushware - Reinforced boar bristle

### **NEW FROM DIANE**

Reinforced Boar Curved Military Brush

- Contours to head & natural hand shape
- Forms & maintains wave styles - Natural wood handle
- 9 row

Men's Grooming

Extra Firm Boar, no handle 14898

Extra Firm Boar, with handle 14899

- 100% Soft Boar Curved Military Brush
- Contours to head & natural hand shape
- Forms & maintains wave styles
- Black wood handle
- 9 row

Soft Boar, no handle 14900

Soft Boar, with handle 14901