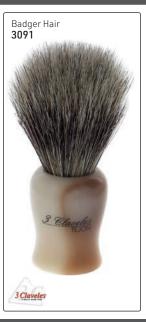

# **Shaving Brushes**

# $NEW!\ Rodeo\ Professional\ Collection\ -\ Shaving\ Brushes,\ made\ from\ natural\ bristles,\ handmade\ \&\ assembled\ with\ the\ best\ adhesives$

The Original Wave Brush, 7 row 11499

**S**pornette