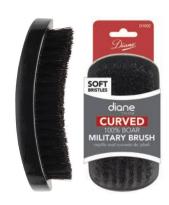

Extra Firm Boar, with handle 14899

- 100% Soft Boar Curved Military Brush
- Contours to head & natural hand shape
- Forms & maintains wave styles
- Black wood handle
- 9 row

Soft Boar, no handle 14900

Soft Boar, with handle 14901