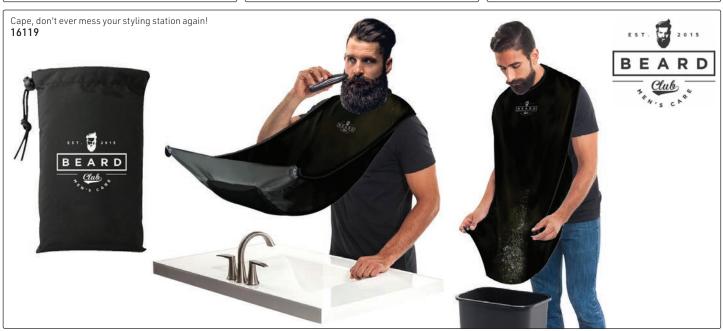

el to create a smooth texture that discreetly & quickly covers white & grey hairs.

Easy to distribute throughout beard structure for longlasting colour.

Note: this activator can only be used with the Beard Color Gel 16113



## Beard Color Gel. 60ml

16109

Changes to beard colour has a dramatic effect on an overall look & instantly delivers a more youthful appearance. This ultra-quick treatment beard colour gel covers grey facial hair to reduce or control unwanted tones in just a couple of minutes after application. Available in 3 different tones for flexibility. Colour can be controlled by reapplying for more intense colour or washing out for gradual reduction in colour intensity. This provides better discretion for a natural look. Results will last up to 4 weeks.























# AGIVA PERFECT HAIR STYLE

# An informal & relaxed style, perfect for the care-free, laid-back & easy-going man. Made in Turkey.

WAXES - Can be applied on wet or dry hair - 175ml

Wet Look Styling Wax 01 **15089** 



Strong Look Styling Wax 02 **15090** 



Matte Look Styling Wax 03 15091



Extra Strong Styling Wax 04 **15092** 



Power Gum Styling Wax 05 **15093** 



AGIVA
PERFECT HAIR STYLE'S

HAIR GELS - Get the style that stays put!

Wet Look Styling Gel 01

200ml **15097** 700ml **15101** 





Power Gel 04 200ml **15100** 700ml **15094** 





Ultra Strong Styling Gel 02

200ml 15098 700ml 15102





Hair Styling Gel 05 200ml

**15120** 700ml **15121** 





Extra Strong Styling Gel 03

200ml 15099 700ml 15103





Ultra Strong & Wet Styling Gel 06

200ml 15122 700ml 15123