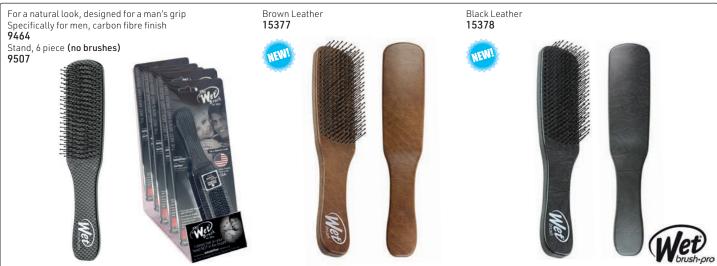

ves$











The Original Wave Brush, 7 row 11499

**S**pornette



# The Original Club Brush, 8 row 11498



Softy Club Brush, camo printed wooden 11500









# DIANE Gents brushware - Reinforced boar bristle

Cabaret Military Firm Bristle Brush 3078



# DIANE Nylon Bristles



# DIANE Gents brushware - Reinforced boar bristle

### **NEW FROM DIANE**

Reinforced Boar Curved Military Brush

- Contours to head & natural hand shape
- Forms & maintains wave styles - Natural wood handle
- 9 row



Men's Grooming

Extra Firm Boar, no handle 14898





Extra Firm Boar, with handle 14899

- 100% Soft Boar Curved Military Brush
- Contours to head & natural hand shape
- Forms & maintains wave styles
- Black wood handle
- 9 row



Soft Boar, no handle 14900



Soft Boar, with handle 14901









# From Marrakesh FOR MEN



DOUBLE HOP 2-in-1 Shampoo & Body Wash Rejuvenate from head to toe with this amazing cleanser blended with powerful natural ingredients.

Key ingredients are Hemp Seed & Argan Oils. This luxurious wash leaves your skin & hair feeling awesome. Plus, you will smell great, too! 355ml 12279









IMPERIAL
Beard Oil
Whether groomed close or big & bold,
you & your beard will feel "imperial" with
this oil, making your beard feel touchable
& your skin great
60ml
12282



# **Barbers Choice**

TRAVEL KIT Hit the road with Marrakesh for Men. Contains: Double Hop 2-in-1 Shampoo & Body Wash, 100ml; Bomber Shave Cream, 100ml; Porter Styling Gel, 12241



THICK BEARD & MOUSTACHE GROWTH SERUM

a 4 week night-time treatment to encourage growth of facial hair.

Fills in