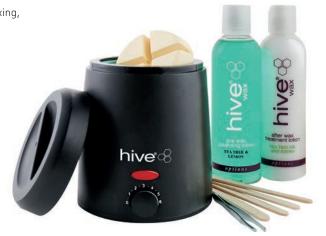

### HIVE Men's Grooming Kit

Created to tame client's unruly facial hair & create a dapper gentleman by waxing, sculpting & shaping eyebrows & beards to rugged perfection.

#### Contains:

- 1 x 200cc Compact Wax Heater
- 5 x 50g Sensitive Hot Film Wax Discs
- 1 x Pre Wax Cleansing Lotion 200ml
- 1 x After Wax Treatment Lotion 200ml
- 1 x Mini Disposable Wooden Spatulas (50 pack)
- 1 x Angled Tweezers

Did you know? HIVE Paraffin Wax Pellets can be re-sealed to ensure the wax remains in excellent condition for another treatment