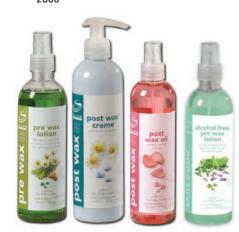

#### Skin Care Treatments

Pre Wax Lotion - a clarifying lotion to clean skin. Suitable for all skin types 300ml

Alcohol-Free Pre Wax Lotion

300ml 9069

Post Wax Crème: the ultimate hydrating crème, to protect skin after waxing 2818 300ml

Post Wax Rose Oil: lightweight, skin-calming oil effectively removes all traces of wax residue 300ml

Ingrozero Ingrown Hair Solution 30ml

9068

Student Starter Kit: Salon Specifics professional starter kit. A must for every student (contents may vary from time to time)