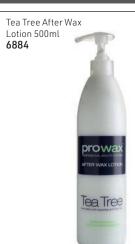

After Wax Lotion with Tea Tree Oil, 200ml Lightweight, designed to cool & soothe the skin after waxing 14023

Purified Talc, 100g An un-fragranced, purified talc for perfect waxing preparation 14021

Petroleum Jelly, 100g Use during waxing treatments to protect areas that should not be waxed. Great for eyebrow & eyelash tinting