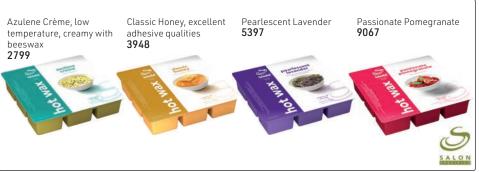

Azulene 800g - odour-free, soothing for sensitive skins & first time waxers Classic Honey 800g - suitable for all skin types Lemongrass 800g Passionate Pomegranate (non-crystallising) 800g

Champagne Shimmer Strip Wax 800g **14674** 