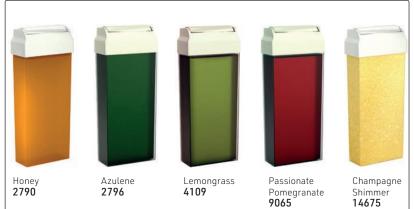

Azulene 800g - odour-free, soothing for sensitive skins & first time waxers Classic Honey 800g - suitable for all skin types Lemongrass 800g Passionate Pomegranate (non-crystallising) 800g

Champagne Shimmer Strip Wax 800g **14674** 