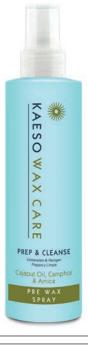

#### Prep & Cleanse Pre Wax Spray, 495ml

- Designed to effectively prepare & cleanse the skin prior to waxing treatments
- Contains the antiseptic & antioxidant benefits of Cajeput Oil, Camphor & Arnica
- Helps leave skin cleansed, protected & ready for

#### 15474