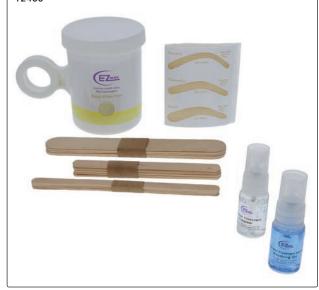

#### Microwaveable Waxing Kit - hot wax

Perfect for lips, bikini, face, underarms - no strips required Contains:

- Wax Jar 230g Easy White Hot Wax
- Eyebrow Guides (3)
- Disposable waxing spatulas, large (5)
- Disposable waxing spatulas, medium (5)
- Disposable waxing spatulas, small (5)
- Pre Wax Treatment
- After Wax Treatment

#### 12460