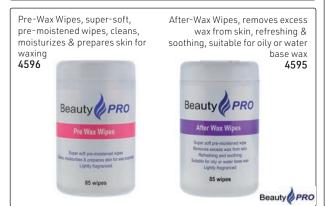

#### Waxing wipes (85 wipes): Don't worry with messy liquids, just WIPE:

Paraffin waxes 1kg: Nourishes, moisturizes skin, improves flaking & peeling nail conditions. Soothes & renews dry hands/feet/cracked skin, refreshes, rejuvenates & is recommended for arthritis & swollen joints.