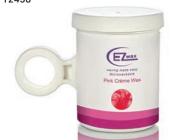

#### Microwaveable Wax Jar (Warm Wax)

Filled with Pink Crème wax suitable to remove fine, soft, short & shallow grown hairs. Excellent for areas of legs, forearms, chest 230g

12458