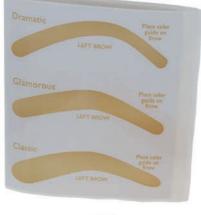

#### Microwaveable Waxing Kit - hot wax

Perfect for lips, bikini, face, underarms - no strips required Contains:

- Wax Jar 230g Easy White Hot Wax
- Eyebrow Guides (3)
- Disposable waxing spatulas, large (5)
- Disposable waxing spatulas, medium (5)
- Disposable waxing spatulas, small (5)
- Pre Wax Treatment
- After Wax Treatment