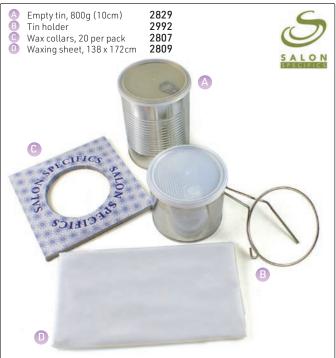

#### LUXURY STUDENT STARTER KIT

- Contains: • Wax heater 800g
- Strip wax 800g
- 1 empty tin
- Azulene wax 1kg
- Geranium hot wax 150g
- Citrus oil 250ml

- Post wax cream 250ml
- Post wax lotion 250ml
- 100 Pre-cut strips
- Large & small waxing sticks
- Tin holder
- Wax sheet
- Wax collars & carrier bag 2858