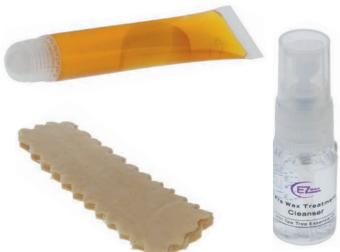

Pre Wax Cleansing Spray with Coconut & Lime, 400ml A light, hygienic spray that professionally prepares the skin prior to waxing 14020

After Wax Treatment Lotion with Coconut & Lime, 400ml Created to enhance client comfort by harnessing the moisturising benefits of Coconut Oil & invigorating properties of Kaffir Lime 14019

After Wax Lotion with Tea Tree Oil, 200ml Lightweight, designed to cool & soothe the skin after waxing 14023

Purified Talc, 100g An un-fragranced, purified talc for perfect waxing preparation 14021

Petroleum Jelly, 100g Use during waxing treatments to protect areas that should not be waxed. Great for eyebrow & eyelash tinting

Wax Equipment Cleaner 4 Litre Economical, multipurpose equipment cleaner to clean surfaces & wax heaters 14024

Smooth It Ingrown Hair Treatment Spray 100ml To treat & prevent ingrowing hairs & razor burns 14025