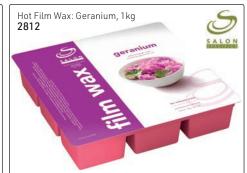

Hot Waxes 1kg: Especially suited to removing short, stubborn hairs, ideal for bikini, underarm & facial areas. Wax is applied against hair growth & peeled off in opposite direction

Hot Film Wax: The latest hot wax, applies like Strip Wax, sets like Hot Wax, perfect for Brazilian & underarm waxing