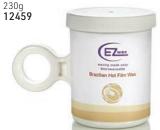

#### Brazilian Hot Film

A unique, pliable hot film, suitable for Brazilian-style bikini line waxing & other sensitive areas such as face 14012