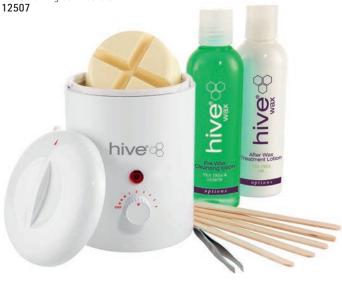

#### Contents:

- 1 x 200cc Compact Wax Heater
- $5\,x\,50g$  Sensitive Hot Film Wax Discs
- 1 x Pre Wax Cleansing Lotion 200ml
- 1 x After Wax Treatment Lotion 200ml
- 1 x Mini Disposable Wooden Spatulas (50 pack)
- 1 x Angled Tweezers

- 1 x Petite Compact 200cc Wax Heater
- 2 x 50g Sensitive Hot Film Wax Discs
- 1 x Pre Wax Cleansing Lotion 200ml
- 1 x After Wax Treatment Lotion 200ml
- 1 x Mini Disposable Wooden Spatulas (50 pack) 1 x Pair of Angled Tweezers