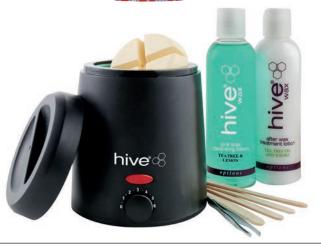

#### Contents:

- 1 x 200cc Compact Wax Heater
- $5\,x\,50g$  Sensitive Hot Film Wax Discs
- 1 x Pre Wax Cleansing Lotion 200ml
- 1 x After Wax Treatment Lotion 200ml
- 1 x Mini Disposable Wooden Spatulas (50 pack)
- 1 x Angled Tweezers

- 1 x Petite Compact 200cc Wax Heater
- 2 x 50g Sensitive Hot Film Wax Discs
- 1 x Pre Wax Cleansing Lotion 200ml
- 1 x After Wax Treatment Lotion 200ml
- 1 x Mini Disposable Wooden Spatulas (50 pack) 1 x Pair of Angled Tweezers