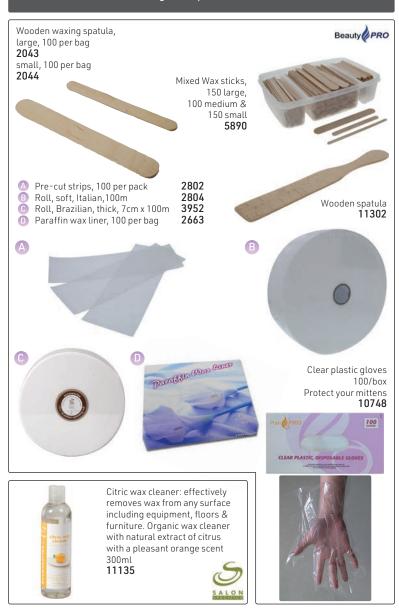

Wax Equipment Cleaner 4 Litre Economical, multipurpose equipment cleaner to clean surfaces & wax heaters 14024

Smooth It Ingrown Hair Treatment Spray 100ml To treat & prevent ingrowing hairs & razor burns 14025

#### Waxing wipes (85 wipes): Don't worry with messy liquids, just WIPE:

Paraffin waxes 1kg: Nourishes, moisturizes skin, improves flaking & peeling nail conditions. Soothes & renews dry hands/feet/cracked skin, refreshes, rejuvenates & is recommended for arthritis & swollen joints.