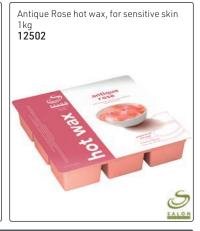

#### Rose Hot Film

For all skin types. No strips are required as the wax grips the hair as it sets 14011