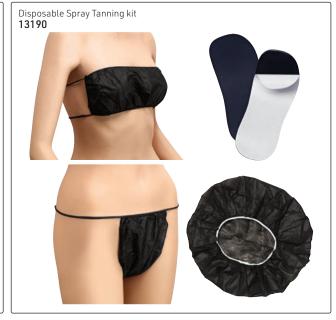

## PRO-125

Airbrush Kit - Salon Use

Contains:

- 1 x Airbrush Compressor & Gun - 1 x 1 litre Tantruth Salon Spray

- 25 x Tantruth leaflets
- 25 x Appointment cards
- 10 x Disposable pants
- 10 x Disposable caps 1 x Window Sticker