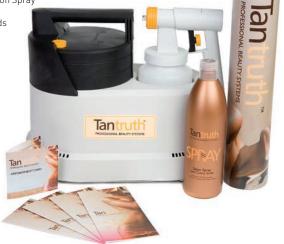

## PRO-45

Airbrush Kit - Mobile Use Contains:

- 1 x Airbrush lightweight, portable spray tanning system - 1 x 1 litre Tantruth Spray
- 1 x 200ml Tantruth Extra Dark
- 25 x Tantruth leaflets
- 25 x Appointment cards

9942