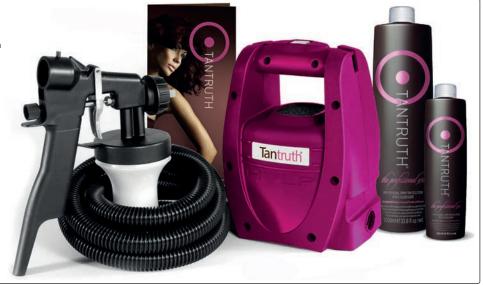

## **SPRAY TENT**

## PROFESSIONAL TANNING SPRAY

# THE PROFESSIONAL (9%)

Salon Spray with Colour Guide, formulated with DHA to give a deep, golden result, enhancing the skin's natural tone

200ml **9927** 1 litre **9926** 