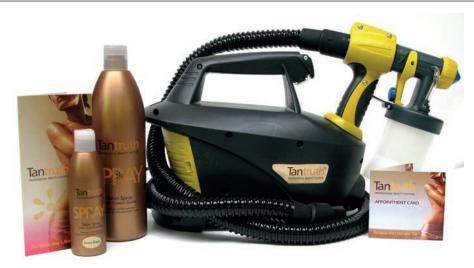

## PRO-85

Airbrush Kit - Light Salon & Mobile Use

- 1 x Airbrush lightweight compressor & gun
- 1 x 1 litre Tantruth Salon Spray
- 1 x 200ml Tantruth Extra Dark
- 25 x Tantruth leaflets - 1 x Window Sticker
- 25 x Appointment cards

7586