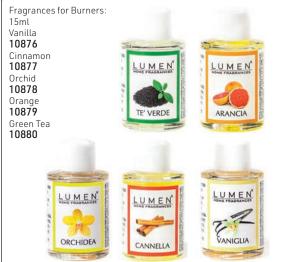

## WONDERFUL SMELLS FROM LUMEN

## Tealights, 8/pk









## 40 Hour Glass Candle















### Candles





VIVALU TRIBE - Cosmetic Candles, made with Shea Butter & used for wonderful massages. A new ritual for your body care. Hydrate, nourish & perfume your skin with the best vegetable butters made liquid & slightly warm by the flame. 100ml, dermatalogically tested





Honey cream



Cocoa

relax



Grape Seed oil



Coffee

10884

tone



Arnica



Raspberry

## **AROMA PRODUCTS**

## Lumen - imported from Italy - Vivalu Berber candle collection





Tel: (011) 608 4191 Fax: 086 508 2333 Aroma Products

## Lumen - imported from Italy



7888





Brings rejuvenation & revitalisation from the outdoors to any room you place them in. The warm air of the flame disperses salt ions, creating balance, positive

ambience & the perfumed oils contained within the candle provide a sense of

120 hours