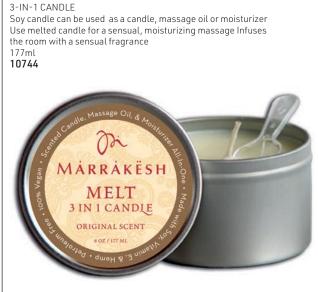

ch in nutrients for skin, & are made fluid & useable by the lit flame. In addition to the natural moisturising action of the oils, the perfume contained in the formula plays an aromalogical role of balance



Blue Macadamia, Jojoba Oil & Soy Butter, this candle gives your senses the feeling of water  $\&\ \ {\rm earth}\ {\rm around}\ {\rm you}.$ When used in a massage you are revived & confident. 11456



Red Rice & Bio Cartam Oil in Coconut & Shea Butter Mousse, will take your senses to a tranquil place of relaxation & meditation.



Green Juniper, Thyme, Benzoin & Cloves essential oils make up a natural, earthy candle which leaves you fresh after a relaxing massage. 11458

## **AROMA PRODUCTS**



Multi Aroma Diffuser Burner (3 containers) (excludes tea lights & fragrance) 5864













## AROMATRUTH



# Aromatruth blended oils

Face Oils, 100ml Equalising 5140 Nourishing 5142 Rejuvenating 5143 Soothing 5141



Aromatruth Detox Body Blend, 200ml 11379



MELT

## Aromatruth essential oils, 10ml

| Basil<br>Bergamot<br>Black pepper<br>Cedarwood | 5122<br>5123<br>5124<br>5125 | Frankinsense<br>Geranium<br>Ginger<br>Lavender | 5131<br>5132<br>5133<br>5135 |       |
|------------------------------------------------|------------------------------|------------------------------------------------|------------------------------|-------|
| Chamomile                                      | 5125                         | Patchouli                                      | 5136                         |       |
| Clary sage                                     | 5127