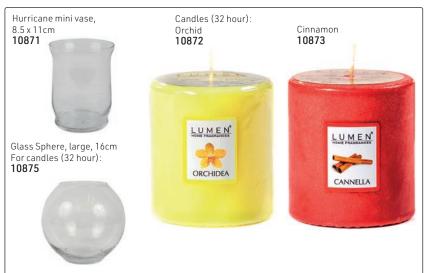

## WONDERFUL SMELLS FROM LUMEN

## Tealights, 8/pk









## 40 Hour Glass Candle















### Candles





VIVALU TRIBE - Cosmetic Candles, made with Shea Butter & used for wonderful massages. A new ritual for your body care. Hydrate, nourish & perfume your skin with the best vegetable butters made liquid & slightly warm by the flame. 100ml, dermatalogically tested





Honey cream



Cocoa

relax



Grape Seed oil



Coffee

10884

tone



Arnica



Raspberry

## **AROMA PRODUCTS**

## Lumen - imported from Italy - Vivalu Berber candle collection





Tel: (011) 608 4191 Fax: 086 508 2333 Aroma Products

## Lumen - imported from Italy



7888





Brings rejuvenation & revitalisation from the outdoors to any room you place them in. The warm air of the flame disperses salt ions, creating balance, positive

ambience & the perfumed oils contained within the candle provide a sense of

120 hour