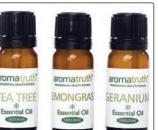

## Aromatruth essential oils, 10ml

| Basil<br>Bergamot<br>Black pepper<br>Cedarwood | 5122<br>5123<br>5124<br>5125 | Frankinsense<br>Geranium<br>Ginger<br>Lavender | 5131<br>5132<br>5133<br>5135 |       |
|------------------------------------------------|------------------------------|------------------------------------------------|------------------------------|-------|
| Chamomile                                      | 5125                         | Patchouli                                      | 5136                         |       |
| Clary sage                                     | 5127                         | Sandalwood                                     | 5137                         | Arous |
| Cypress                                        | 5128                         | Tea tree                                       | 5138                         | aron  |
| Eucalyptus                                     | 5129                         | Ylang ylang                                    | 5139                         | TEA   |
| Fennel                                         | 5130                         |                                                |                              | Farm  |