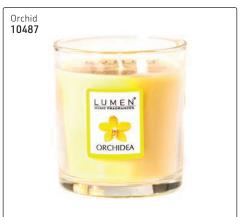

## WONDERFUL SMELLS FROM LUMEN

## Tealights, 8/pk









## 40 Hour Glass Candle















### Candles





VIVALU TRIBE - Cosmetic Candles, made with Shea Butter & used for wonderful massages. A new ritual for your body care. Hydrate, nourish & perfume your skin with the best vegetable butters made liquid & slightly warm by the flame. 100ml, dermatalogically tested





Honey cream



Cocoa

relax



Grape Seed oil



Coffee

10884

tone



Arnica



Raspberry

## **AROMA PRODUCTS**

## Lumen - imported from Italy - Vivalu Berber candle collection





Tel: (011) 608 4191 Fax: 086 508 2333 Aroma Products

## Lumen - imported from Italy



7888





Brings rejuvenation & revitalisation from the outdoors to any room you place them in. The warm air of the flame disperses salt ions, creating balance, positive

ambience & the perfumed oils contained within the candle pro