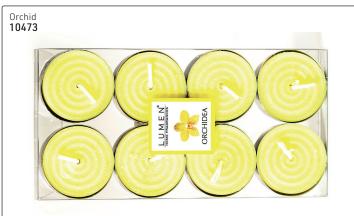

## WONDERFUL SMELLS FROM LUMEN

## Tealights, 8/pk









## 40 Hour Glass Candle















### Candles





VIVALU TRIBE - Cosmetic Candles, made with Shea Butter & used for wonderful massages. A new ritual for your body care. Hydrate, nourish & perfume your skin with the best vegetable butters made liquid & slightly warm by the flame. 100ml, dermatalogically tested





Honey cream



Cocoa

relax



Grape Seed oil



Coffee

10884

tone



Arnica



Raspberry

## **AROMA PRODUCTS**

## Lumen - imported from Italy - Vivalu Berber candle collection





Tel: (011) 608 4191 Fax: 086 508 2333 Aroma Products

## Lumen - imported from Italy



7888





Brings rejuvenation & revitalisation from the outdoors to any room you place them in. The warm air of the flame disperses salt ions, creating balance, positive

ambience & the perfumed oils co