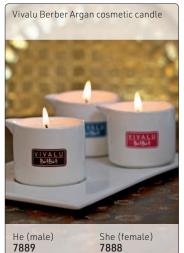

### Candles

VIVALU TRIBE - Cosmetic Candles, made with Shea Butter & used for wonderful massages. A new ritual for your body care. Hydrate, nourish & perfume your skin with the best vegetable butters made liquid & slightly warm by the flame. 100ml, dermatalogically tested

## Lumen - imported from Italy

7888

Brings rejuvenation & revitalisation from the outdoors to any room you place them in. The warm air of the flame disperses salt ions, creating balance, positive

ambience & the perfumed oils contained within the candle provide a sense of