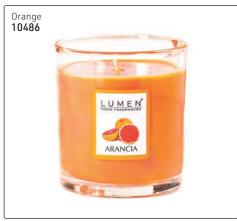

## WONDERFUL SMELLS FROM LUMEN

## Tealights, 8/pk









## 40 Hour Glass Candle















### Candles





VIVALU TRIBE - Cosmetic Candles, made with Shea Butter & used for wonderful massages. A new ritual for your body care. Hydrate, nourish & perfume your skin with the best vegetable butters made liquid & slightly warm by the flame. 100ml, dermatalogically tested





Honey cream



Cocoa

relax



Grape Seed oil



Coffee

10884

tone



Arnica



Raspberry

## **AROMA PRODUCTS**

## Lumen - imported from Italy - Vivalu Berber candle collection





Tel: (011) 608 4191 Fax: 086 508 2333 Aroma Products

## Lumen - imported from Italy



7888





Brings rejuvenation & revitalisation from the outdoors to any room you place them in. The warm air of the flame disperses salt ions, creating balance, positive

ambience & the perfumed oils contained within the candle provi