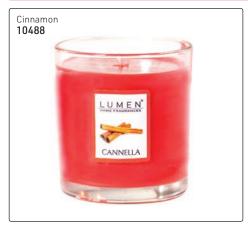

## WONDERFUL SMELLS FROM LUMEN

## Tealights, 8/pk









## 40 Hour Glass Candle















### Candles





VIVALU TRIBE - Cosmetic Candles, made with Shea Butter & used for wonderful massages. A new ritual for your body care. Hydrate, nourish & perfume your skin with the best vegetable butters made liquid & slightly warm by the flame. 100ml, dermatalogically tested





Honey cream



Cocoa

relax



Grape Seed oil



Coffee

10884

tone



Arnica



Raspberry

## **AROMA PRODUCTS**

## Lumen - imported from Italy - Vivalu Berber candle collection





Tel: (011) 608 4191 Fax: 086 508 2333 Aroma Products

## Lumen - imported from Italy



7888





Brings rejuvenation & revitalisation from the outdoors to any room you place them in. The warm air of the flame disperses salt ions, creating balance, positive

ambience & the perfumed oils contained within the candle p