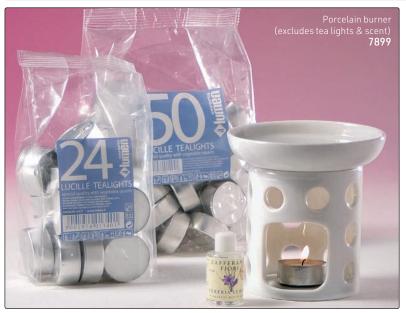

## **AROMA PRODUCTS**

Multi Aroma Diffuser Burner (3 containers) (excludes tea lights & fragrance) 5864