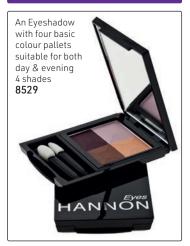

# Sun Kiss A two colour blended blusher for a sun-kissed look 8527 HANNON

**EYESHADOW - DAY TO NIGHT** 

# DUO EYESHADOW - An Eyeshadow to enhance natural colour pigments in your eyes