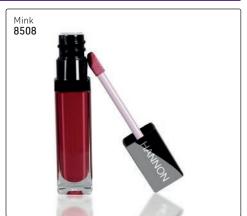

hing spray to lock sophisticated hair styles 250ml **8491** 



Spiker Gelwax Finishing styling product to create a spikey look for short hair 100ml

8492



Sculpting Hair GeL A firm hold styling gel for short hair 150ml **8493** 

#### **HANNON - TREATMENTS**



Scalp Therapy Treatment Mask Anti-hair loss treatment for scalp disorders 125ml 8494



Miracle Hair Treatment Dry/Brittle Hair 250ml 8495



Anti-Hair Loss Capsules 60's. Daily supplement to combat hair loss & to promote faster & healthier hair growth

#### **SILICONE SMOOTHING SERUM**



#### **FOLLICLE BOOSTER SPRAY**



#### **ARGAN OIL**





HANNON MAKE-UP HANNON

Brown Gel Eyepencil **8499** 

#### **EYE PENCILS**



# LIQUID LINER



# MASCARA







#### LIPLINERS





## LIP PLUMPING LIP GLOSS - silicone lip gloss

















#### POWDER FOUNDATION - MATTE FINISH

















## LIQUID FOUNDATION - OIL FREE, 29.75ml



















#### **BLUSHER**

# Sun Kiss A two colour blended blusher for a sun-kissed look 8527 HANNON







**EYESHADOW - DAY TO NIGHT** 

# DUO EYESHADOW - An Eyeshadow to enhance natural colour pigments in your eyes









#### **LIPSTICKS**



# **FINISHING**



# **ACCESSORIES**





Bath Salts - Rose Petal Rose petal bath crystals infused with aromatherapy bath oils & actual rose petals 8537 ANNON







Hannon



Moist 24 is a potassium-rich extract derived from Imperata Cylindrica Plant Root, which is an ultimate moisturising ingredient that keeps the skin plump & at maximum moisture levels for up to 24 hours. Stays active in your skin cells even after you have cle