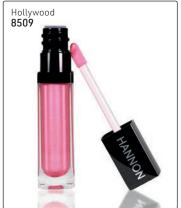

ng spray to lock sophisticated hair styles 250ml **8491** 



Spiker Gelwax Finishing styling product to create a spikey look for short hair 100ml

8492



Sculpting Hair GeL A firm hold styling gel for short hair 150ml **8493** 

#### **HANNON - TREATMENTS**



Scalp Therapy Treatment Mask Anti-hair loss treatment for scalp disorders 125ml 8494



Miracle Hair Treatment Dry/Brittle Hair 250ml 8495



Anti-Hair Loss Capsules 60's. Daily supplement to combat hair loss & to promote faster & healthier hair growth

#### **SILICONE SMOOTHING SERUM**



#### **FOLLICLE BOOSTER SPRAY**



#### **ARGAN OIL**





HANNON MAKE-UP HANNON

Brown Gel Eyepencil **8499** 

#### **EYE PENCILS**



# LIQUID LINER



# MASCARA







#### LIPLINERS





## LIP PLUMPING LIP GLOSS - silicone lip gloss

















#### POWDER FOUNDATION - MATTE FINISH

















## LIQUID FOUNDATION - OIL FREE, 29.75ml



















#### **BLUSHER**

# Sun Kiss A two colour blended blusher for a sun-kissed look 8527 HANNON







**EYESHADOW - DAY TO NIGHT** 

# DUO EYESHADOW - An Eyeshadow to enhance natural colour pigments in your eyes









#### **LIPSTICKS**



# **FINISHING**



# **ACCESSORIES**





Bath Salts - Rose Petal Rose petal bath crystals infused with aromatherapy bath oils & actual rose petals 8537 ANNON







Hannon



Moist 24 is a potassium-rich extract derived from Imperata Cylindrica Plant Root, which is an ultimate moisturising ingredient that keeps the skin plump & at maximum moisture levels for up to 24 hours. Stays active in your skin cells even after you have clean