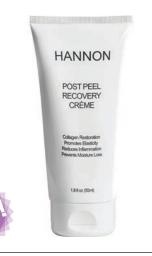

#### Post Peel Recovery Crème, 50ml

An essential home care product to assist with the healing of the skin after a chemical peel treatment. Contains ingredients to calm irritation & to prevent inflammation on the treated skin. This post peel crème will contribute to the results of the chemical peel & will help restore a healthy skin surface. Use for the first week after chemical peel. Needs to be applied every few hours or whenever the skin feels dry.

 $Added \ benefit: this face \ crème \ can \ also \ be \ recommended \ as \ an \ everyday \ moisturizer for \ mature \ skin \ which \ is \ often \ thin \ \& \ has \ lost \ the \ ability \ to \ retain \ moisture.$ 

#### Active Ingredients:

Glycerin - moisturizing & assists in retaining moisture in the skin, making skin soft & smooth.

Isopropyl Myristate - assists in quicker penetration of product & leaves a slicker, silky, sheer feel rather than an oily feel.

Grapeseed oil – antioxidant, rich in vitamins which moisturize the skin, balancing both dry & oily patches, to assist in reducing the appearance of scars & help diminish pigmentation, while tightening & restoring collagen to the skin. Anti-ageing, helping to reduce wrinkles.

Sunflower oil – antioxidant, rich in nutrients & loaded with fatty acids & vitamins. Effective against acne, inflammation & general redness & irritation of skin.

15840