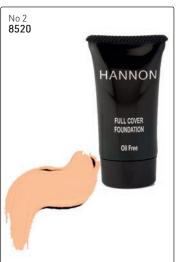

te a spikey look for short hair 100ml

8492



Sculpting Hair GeL A firm hold styling gel for short hair 150ml **8493** 

#### **HANNON - TREATMENTS**



Scalp Therapy Treatment Mask Anti-hair loss treatment for scalp disorders 125ml 8494



Miracle Hair Treatment Dry/Brittle Hair 250ml 8495



Anti-Hair Loss Capsules 60's. Daily supplement to combat hair loss & to promote faster & healthier hair growth

#### **SILICONE SMOOTHING SERUM**



#### **FOLLICLE BOOSTER SPRAY**



#### **ARGAN OIL**





HANNON MAKE-UP HANNON

Brown Gel Eyepencil **8499** 

#### **EYE PENCILS**



# LIQUID LINER



# MASCARA







#### LIPLINERS





## LIP PLUMPING LIP GLOSS - silicone lip gloss

















#### POWDER FOUNDATION - MATTE FINISH

















## LIQUID FOUNDATION - OIL FREE, 29.75ml



















#### **BLUSHER**

# Sun Kiss A two colour blended blusher for a sun-kissed look 8527 HANNON







**EYESHADOW - DAY TO NIGHT** 

# DUO EYESHADOW - An Eyeshadow to enhance natural colour pigments in your eyes









#### **LIPSTICKS**



# **FINISHING**



# **ACCESSORIES**





Bath Salts - Rose Petal Rose petal bath crystals infused with aromatherapy bath oils & actual rose petals 8537 ANNON







Hannon



Moist 24 is a potassium-rich extract derived from Imperata Cylindrica Plant Root, which is an ultimate moisturising ingredient that keeps the skin plump & at maximum moisture levels for up to 24 hours. Stays active in your skin cells even after you have cleansed or washed your skin. The latest ingredients today are used in the Hannon Skin Care range to actively figh