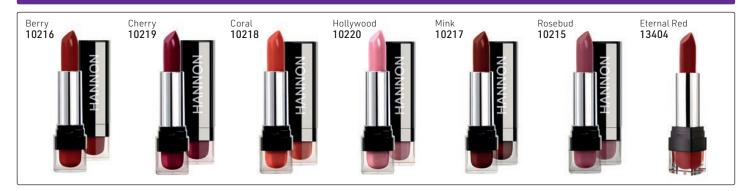

Treatment Dry/Brittle Hair 250ml 8495



Anti-Hair Loss Capsules 60's. Daily supplement to combat hair loss & to promote faster & healthier hair growth

#### **SILICONE SMOOTHING SERUM**



#### **FOLLICLE BOOSTER SPRAY**



#### **ARGAN OIL**





HANNON MAKE-UP HANNON

Brown Gel Eyepencil **8499** 

#### **EYE PENCILS**



# LIQUID LINER



# MASCARA







#### LIPLINERS





## LIP PLUMPING LIP GLOSS - silicone lip gloss

















#### POWDER FOUNDATION - MATTE FINISH

















## LIQUID FOUNDATION - OIL FREE, 29.75ml



















#### **BLUSHER**

# Sun Kiss A two colour blended blusher for a sun-kissed look 8527 HANNON







**EYESHADOW - DAY TO NIGHT** 

# DUO EYESHADOW - An Eyeshadow to enhance natural colour pigments in your eyes









#### **LIPSTICKS**



# **FINISHING**



# **ACCESSORIES**





Bath Salts - Rose Petal Rose petal bath crystals infused with aromatherapy bath oils & actual rose petals 8537 ANNON







Hannon



Moist 24 is a potassium-rich extract derived from Imperata Cylindrica Plant Root, which is an ultimate moisturising ingredient that keeps the skin plump & at maximum moisture levels for up to 24 hours. Stays active in your skin cells even after you have cleansed or washed your skin. The latest ingredients today are used in the Hannon Skin Care range to actively fight & reverse the signs of aging.

Make-Up Cleansing Milk is the easy way to remove make-up at the end of the day. A moisturising make-up remover that removes all make-up & impurities from the skin, leaving skin soft, smooth & clean 150ml 11176 500ml 11689