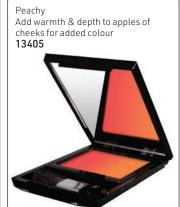

**8493** 

#### **HANNON - TREATMENTS**



Scalp Therapy Treatment Mask Anti-hair loss treatment for scalp disorders 125ml 8494



Miracle Hair Treatment Dry/Brittle Hair 250ml 8495



Anti-Hair Loss Capsules 60's. Daily supplement to combat hair loss & to promote faster & healthier hair growth

#### **SILICONE SMOOTHING SERUM**



#### **FOLLICLE BOOSTER SPRAY**



#### **ARGAN OIL**





HANNON MAKE-UP HANNON

Brown Gel Eyepencil **8499** 

#### **EYE PENCILS**



# LIQUID LINER



# MASCARA







#### LIPLINERS





## LIP PLUMPING LIP GLOSS - silicone lip gloss

















#### POWDER FOUNDATION - MATTE FINISH

















## LIQUID FOUNDATION - OIL FREE, 29.75ml



















#### **BLUSHER**

# Sun Kiss A two colour blended blusher for a sun-kissed look 8527 HANNON







**EYESHADOW - DAY TO NIGHT** 

# DUO EYESHADOW - An Eyeshadow to enhance natural colour pigments in your eyes









#### **LIPSTICKS**



# **FINISHING**



# **ACCESSORIES**





Bath Salts - Rose Petal Rose petal bath crystals infused with aromatherapy bath oils & actual rose petals 8537 ANNON







Hannon



Moist 24 is a potassium-rich extract derived from Imperata Cylindrica Plant Root, which is an ultimate moisturising ingredient that keeps the skin plump & at maximum moisture levels for up to 24 hours. Stays active in your skin cells even after you have cleansed or washed your skin. The latest ingredients today are used in the Hannon Skin Care range to actively fight & reverse the signs of aging.

Make-Up Cleansing Milk is the easy way to remove make-up at the end of the day