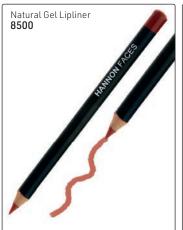

k Super Hold Hairspray. An extra-strong, firm hold finishing spray to lock sophisticated hair styles 250ml **8491** 



Spiker Gelwax Finishing styling product to create a spikey look for short hair 100ml

8492



Sculpting Hair GeL A firm hold styling gel for short hair 150ml **8493** 

#### **HANNON - TREATMENTS**



Scalp Therapy Treatment Mask Anti-hair loss treatment for scalp disorders 125ml 8494



Miracle Hair Treatment Dry/Brittle Hair 250ml 8495



Anti-Hair Loss Capsules 60's. Daily supplement to combat hair loss & to promote faster & healthier hair growth

#### **SILICONE SMOOTHING SERUM**



#### **FOLLICLE BOOSTER SPRAY**



#### **ARGAN OIL**





HANNON MAKE-UP HANNON

Brown Gel Eyepencil **8499** 

#### **EYE PENCILS**



# LIQUID LINER



# MASCARA







#### LIPLINERS





## LIP PLUMPING LIP GLOSS - silicone lip gloss

















#### POWDER FOUNDATION - MATTE FINISH

















## LIQUID FOUNDATION - OIL FREE, 29.75ml



















#### **BLUSHER**

# Sun Kiss A two colour blended blusher for a sun-kissed look 8527 HANNON







**EYESHADOW - DAY TO NIGHT** 

# DUO EYESHADOW - An Eyeshadow to enhance natural colour pigments in your eyes









#### **LIPSTICKS**



# **FINISHING**



# **ACCESSORIES**





Bath Salts - Rose Petal Rose petal bath crystals infused with aromatherapy bath oils & actual rose petals 8537 ANNON







Hannon



Moist 24 is a potassium-rich extract derived from Imperata Cylindrica Plant Root, which is an ultimate moisturising ingredient that keeps the skin plump & at maximum moisture levels for up to 24 hours.