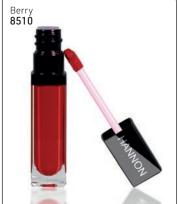

spray to lock sophisticated hair styles 250ml **8491** 



Spiker Gelwax Finishing styling product to create a spikey look for short hair 100ml

8492



Sculpting Hair GeL A firm hold styling gel for short hair 150ml **8493** 

#### **HANNON - TREATMENTS**



Scalp Therapy Treatment Mask Anti-hair loss treatment for scalp disorders 125ml 8494



Miracle Hair Treatment Dry/Brittle Hair 250ml 8495



Anti-Hair Loss Capsules 60's. Daily supplement to combat hair loss & to promote faster & healthier hair growth

#### **SILICONE SMOOTHING SERUM**



#### **FOLLICLE BOOSTER SPRAY**



#### **ARGAN OIL**





HANNON MAKE-UP HANNON

Brown Gel Eyepencil **8499** 

#### **EYE PENCILS**



# LIQUID LINER



# MASCARA







#### LIPLINERS





## LIP PLUMPING LIP GLOSS - silicone lip gloss

















#### POWDER FOUNDATION - MATTE FINISH

















## LIQUID FOUNDATION - OIL FREE, 29.75ml



















#### **BLUSHER**

# Sun Kiss A two colour blended blusher for a sun-kissed look 8527 HANNON







**EYESHADOW - DAY TO NIGHT** 

# DUO EYESHADOW - An Eyeshadow to enhance natural colour pigments in your eyes









#### **LIPSTICKS**



# **FINISHING**



# **ACCESSORIES**





Bath Salts - Rose Petal Rose petal bath crystals infused with aromatherapy bath oils & actual rose petals 8537 ANNON







Hannon



Moist 24 is a potassium-rich extract derived from Imperata Cylindrica Plant Root, which is an ultimate moisturising ingredient that keeps the skin plump & at maximum moisture levels for up to 24 hours. Stays active in your skin cells even after you have cleanse