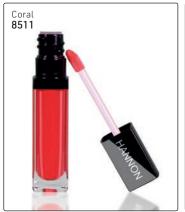

pray to lock sophisticated hair styles 250ml **8491** 



Spiker Gelwax Finishing styling product to create a spikey look for short hair 100ml

8492



Sculpting Hair GeL A firm hold styling gel for short hair 150ml **8493** 

#### **HANNON - TREATMENTS**



Scalp Therapy Treatment Mask Anti-hair loss treatment for scalp disorders 125ml 8494



Miracle Hair Treatment Dry/Brittle Hair 250ml 8495



Anti-Hair Loss Capsules 60's. Daily supplement to combat hair loss & to promote faster & healthier hair growth

#### **SILICONE SMOOTHING SERUM**



#### **FOLLICLE BOOSTER SPRAY**



#### **ARGAN OIL**





HANNON MAKE-UP HANNON

Brown Gel Eyepencil **8499** 

#### **EYE PENCILS**



# LIQUID LINER



# MASCARA







#### LIPLINERS





## LIP PLUMPING LIP GLOSS - silicone lip gloss

















#### POWDER FOUNDATION - MATTE FINISH

















## LIQUID FOUNDATION - OIL FREE, 29.75ml



















#### **BLUSHER**

# Sun Kiss A two colour blended blusher for a sun-kissed look 8527 HANNON







**EYESHADOW - DAY TO NIGHT** 

# DUO EYESHADOW - An Eyeshadow to enhance natural colour pigments in your eyes









#### **LIPSTICKS**



# **FINISHING**



# **ACCESSORIES**





Bath Salts - Rose Petal Rose petal bath crystals infused with aromatherapy bath oils & actual rose petals 8537 ANNON







Hannon



Moist 24 is a potassium-rich extract derived from Imperata Cylindrica Plant Root, which is an ultimate moisturising ingredient that keeps the skin plump & at maximum moisture levels for up to 24 hours. Stays active in your skin cells even after you have cleansed