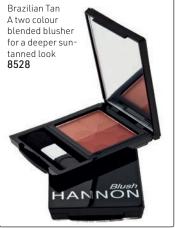

#### **BLUSHER**

# Sun Kiss A two colour blended blusher for a sun-kissed look 8527 HANNON

**EYESHADOW - DAY TO NIGHT** 