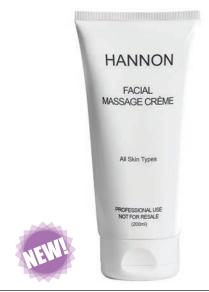

#### Facial Massage Crème, 200ml

An in-salon, anti-ageing massage medium to enhance the relaxing salon experience. Helps with blood circulation, assists in facial toning & for added hydration. Non-comedogenic. Contains powerful anti-oxidants. Fragrance-free. Contains Rosemary, Lavender & Geranium oils.

#### WHO IS IT FOR? All skin types

- Someone who enjoys the added relaxing benefits of a massage during a skin care treatment
- Someone who wants to enhance facial blood circulation
- Someone who has very dry skin & needs to stimulate sebaceous glands
- Someone who wants to improve skin elasticity

#### FEATURES & BENEFITS:

- Anti-ageing
- Improves blood circulation
- Assists in facial toning
- Assists with added hydration
- Non-comedogenic (won't block pores)
- Contains powerful anti-oxidants
- Proved superior lubrication for extra relaxation
- Fragrance-free

#### **DESCRIPTION OF ACTIVE INGREDIENTS:**

- Rosemary Oil assists in toning & moisturizing the skin
- Lavender Oil powerful antioxidant, known to reduce the signs of ageing
- Geranium Oil improves circulation, moisturizing & revitalizing of the skin