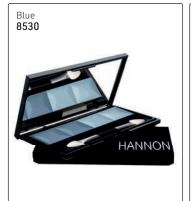

s 125ml 8494



Miracle Hair Treatment Dry/Brittle Hair 250ml 8495



Anti-Hair Loss Capsules 60's. Daily supplement to combat hair loss & to promote faster & healthier hair growth

#### **SILICONE SMOOTHING SERUM**



#### **FOLLICLE BOOSTER SPRAY**



#### **ARGAN OIL**





HANNON MAKE-UP HANNON

Brown Gel Eyepencil **8499** 

#### **EYE PENCILS**



# LIQUID LINER



# MASCARA







#### LIPLINERS





## LIP PLUMPING LIP GLOSS - silicone lip gloss

















#### POWDER FOUNDATION - MATTE FINISH

















## LIQUID FOUNDATION - OIL FREE, 29.75ml



















#### **BLUSHER**

# Sun Kiss A two colour blended blusher for a sun-kissed look 8527 HANNON







**EYESHADOW - DAY TO NIGHT** 

# DUO EYESHADOW - An Eyeshadow to enhance natural colour pigments in your eyes









#### **LIPSTICKS**



# **FINISHING**



# **ACCESSORIES**





Bath Salts - Rose Petal Rose petal bath crystals infused with aromatherapy bath oils & actual rose petals 8537 ANNON







Hannon



Moist 24 is a potassium-rich extract derived from Imperata Cylindrica Plant Root, which is an ultimate moisturising ingredient that keeps the skin plump & at maximum moisture levels for up to 24 hours. Stays active in your skin cells even after you have cleansed or washed your skin. The latest ingredients today are used in the Hannon Skin Care range to actively fight & reverse the signs of aging.

Make-Up Cleansing Milk is the easy way to remove make-up at the end of the day. A moisturising make-up remover that removes all make-up & impurities from the skin, leaving skin soft, smooth & c