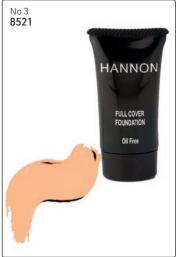

a spikey look for short hair 100ml

8492



Sculpting Hair GeL A firm hold styling gel for short hair 150ml **8493** 

#### **HANNON - TREATMENTS**



Scalp Therapy Treatment Mask Anti-hair loss treatment for scalp disorders 125ml 8494



Miracle Hair Treatment Dry/Brittle Hair 250ml 8495



Anti-Hair Loss Capsules 60's. Daily supplement to combat hair loss & to promote faster & healthier hair growth

#### **SILICONE SMOOTHING SERUM**



#### **FOLLICLE BOOSTER SPRAY**



#### **ARGAN OIL**





HANNON MAKE-UP HANNON

Brown Gel Eyepencil **8499** 

#### **EYE PENCILS**



# LIQUID LINER



# MASCARA







#### LIPLINERS





## LIP PLUMPING LIP GLOSS - silicone lip gloss

















#### POWDER FOUNDATION - MATTE FINISH

















## LIQUID FOUNDATION - OIL FREE, 29.75ml



















#### **BLUSHER**

# Sun Kiss A two colour blended blusher for a sun-kissed look 8527 HANNON







**EYESHADOW - DAY TO NIGHT** 

# DUO EYESHADOW - An Eyeshadow to enhance natural colour pigments in your eyes









#### **LIPSTICKS**



# **FINISHING**



# **ACCESSORIES**





Bath Salts - Rose Petal Rose petal bath crystals infused with aromatherapy bath oils & actual rose petals 8537 ANNON







Hannon



Moist 24 is a potassium-rich extract derived from Imperata Cylindrica Plant Root, which is an ultimate moisturising ingredient that keeps the skin plump & at maximum moisture levels for up to 24 hours. Stays active in your skin cells even after you have cleansed or washed your skin. The latest ingredients today are used in the Hannon Skin Care range to actively fight