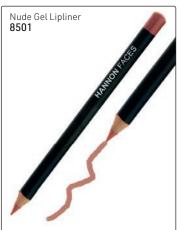

Super Hold Hairspray. An extra-strong, firm hold finishing spray to lock sophisticated hair styles 250ml **8491** 



Spiker Gelwax Finishing styling product to create a spikey look for short hair 100ml

8492



Sculpting Hair GeL A firm hold styling gel for short hair 150ml **8493** 

#### **HANNON - TREATMENTS**



Scalp Therapy Treatment Mask Anti-hair loss treatment for scalp disorders 125ml 8494



Miracle Hair Treatment Dry/Brittle Hair 250ml 8495



Anti-Hair Loss Capsules 60's. Daily supplement to combat hair loss & to promote faster & healthier hair growth

#### **SILICONE SMOOTHING SERUM**



#### **FOLLICLE BOOSTER SPRAY**



#### **ARGAN OIL**





HANNON MAKE-UP HANNON

Brown Gel Eyepencil **8499** 

#### **EYE PENCILS**



# LIQUID LINER



# MASCARA







#### LIPLINERS





## LIP PLUMPING LIP GLOSS - silicone lip gloss

















#### POWDER FOUNDATION - MATTE FINISH

















## LIQUID FOUNDATION - OIL FREE, 29.75ml



















#### **BLUSHER**

# Sun Kiss A two colour blended blusher for a sun-kissed look 8527 HANNON







**EYESHADOW - DAY TO NIGHT** 

# DUO EYESHADOW - An Eyeshadow to enhance natural colour pigments in your eyes









#### **LIPSTICKS**



# **FINISHING**



# **ACCESSORIES**





Bath Salts - Rose Petal Rose petal bath crystals infused with aromatherapy bath oils & actual rose petals 8537 ANNON







Hannon



Moist 24 is a potassium-rich extract derived from Imperata Cylindrica Plant Root, which is an ultimate moisturising ingredient that keeps the skin plump & at maximum moisture levels for up to 24 hours. S