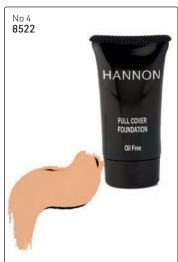

spikey look for short hair 100ml

8492



Sculpting Hair GeL A firm hold styling gel for short hair 150ml **8493** 

#### **HANNON - TREATMENTS**



Scalp Therapy Treatment Mask Anti-hair loss treatment for scalp disorders 125ml 8494



Miracle Hair Treatment Dry/Brittle Hair 250ml 8495



Anti-Hair Loss Capsules 60's. Daily supplement to combat hair loss & to promote faster & healthier hair growth

#### **SILICONE SMOOTHING SERUM**



#### **FOLLICLE BOOSTER SPRAY**



#### **ARGAN OIL**





HANNON MAKE-UP HANNON

Brown Gel Eyepencil **8499** 

#### **EYE PENCILS**



# LIQUID LINER



# MASCARA







#### LIPLINERS





## LIP PLUMPING LIP GLOSS - silicone lip gloss

















#### POWDER FOUNDATION - MATTE FINISH

















## LIQUID FOUNDATION - OIL FREE, 29.75ml



















#### **BLUSHER**

# Sun Kiss A two colour blended blusher for a sun-kissed look 8527 HANNON







**EYESHADOW - DAY TO NIGHT** 

# DUO EYESHADOW - An Eyeshadow to enhance natural colour pigments in your eyes









#### **LIPSTICKS**



# **FINISHING**



# **ACCESSORIES**





Bath Salts - Rose Petal Rose petal bath crystals infused with aromatherapy bath oils & actual rose petals 8537 ANNON







Hannon



Moist 24 is a potassium-rich extract derived from Imperata Cylindrica Plant Root, which is an ultimate moisturising ingredient that keeps the skin plump & at maximum moisture levels for up to 24 hours. Stays active in your skin cells even after you have cleansed or washed your skin. The latest ingredients today are used in the Hannon Skin Care range to actively fight &