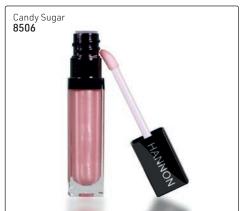

inishing spray to lock sophisticated hair styles 250ml **8491** 



Spiker Gelwax Finishing styling product to create a spikey look for short hair 100ml

8492



Sculpting Hair GeL A firm hold styling gel for short hair 150ml **8493** 

#### **HANNON - TREATMENTS**



Scalp Therapy Treatment Mask Anti-hair loss treatment for scalp disorders 125ml 8494



Miracle Hair Treatment Dry/Brittle Hair 250ml 8495



Anti-Hair Loss Capsules 60's. Daily supplement to combat hair loss & to promote faster & healthier hair growth

#### **SILICONE SMOOTHING SERUM**



#### **FOLLICLE BOOSTER SPRAY**



#### **ARGAN OIL**





HANNON MAKE-UP HANNON

Brown Gel Eyepencil **8499** 

#### **EYE PENCILS**



# LIQUID LINER



# MASCARA







#### LIPLINERS





## LIP PLUMPING LIP GLOSS - silicone lip gloss

















#### POWDER FOUNDATION - MATTE FINISH

















## LIQUID FOUNDATION - OIL FREE, 29.75ml



















#### **BLUSHER**

# Sun Kiss A two colour blended blusher for a sun-kissed look 8527 HANNON







**EYESHADOW - DAY TO NIGHT** 

# DUO EYESHADOW - An Eyeshadow to enhance natural colour pigments in your eyes









#### **LIPSTICKS**



# **FINISHING**



# **ACCESSORIES**





Bath Salts - Rose Petal Rose petal bath crystals infused with aromatherapy bath oils & actual rose petals 8537 ANNON







Hannon



Moist 24 is a potassium-rich extract derived from Imperata Cylindrica Plant Root, which is an ultimate moisturising ingredient that keeps the skin plump & at maximum moisture levels for up to 24 hours. Stays active in your skin cells even after you have