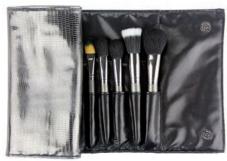

& is ideal for outer creases of the eye & bottom lash line
- Suitable for powder products

#### 13261



#### Pro Detail Powder/Contour Brush

- Tapered end for packing powder around eye area & difficult areas around nose
- A natural contour brush for seamless blending
- Suitable for powder products



#### HH&B is proud to be associated with professional brush company CROWN

#### 12 Piece Professional Brush Set with Case

- Professional brushes complete with convenient carry case for easy storage & access
- Includes 12 brushes of different structure & bristle



#### 24 Piece Professional Brush Set with Case

- Professional brushes complete with convenient carry case for easy storage & access
- Includes 24 brushes of different structure & bristle design for a comprehensive collection





#### 23 Piece Professional Brush Set with case

- Professional brushes complete with convenient carry case for easy storage & access
- Includes 23 brushes of different structure & bristle design for a comprehensive collection 13348



#### 11 Piece Studio Pro Set

- Comprehensive make-up brush set
- Provided with a black roll-up case for storage & on-the-go applications
- Includes: Duo Fiber Powder Brush, Angle Blush Brush, Tapered Blush Brush, Powder Dome Brush, Foundation Brush, Blending Fluff Brush, Crease Brush, Concealer Brush, Blending Crease Brush, Angle Liner Brush, Pointed Liner Brush

#### 13033



#### Highlighters & Illuminators

#### Blush!Bronze!!Illuminate!!!

- Comprehensive full-face contour package
- Deep bronze for a rich foundation
- $\bullet$  Pink shade to add colou