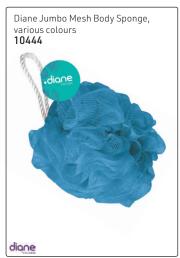

#### **Sponges**

Body Exfoliating Sponge Medium texture 11407 Soft texture 11408

diane

Cala

Cala