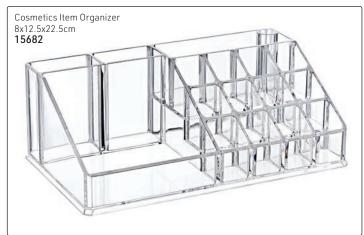

#### COSMETIC ORGANIZERS

## Multi-Holder for Cosmetic Brushes

Stand can be tilted to suit. Allows brushes to be stored  $upright\ at\ all\ times,\ especially\ after\ washing.\ Fits\ most$ brushes

(tools not included) 15698