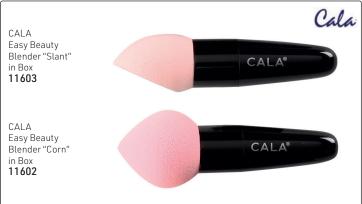

pecial promotions &giveaways. Includes:

- Angled Brush
- Detail Brush
- Powder/Bronzer Brush
- Shader Brush
- Flat Topper Eyeshadow/
- Concealer Brush

13150





#### Cleansing Brush Gentle Facial with Cover & Handle

 $\label{thm:continuous} \textbf{Gently cleanse or exfoliate during skin care treatments with this reusable facial}$ brush. The included cover helps protect the nylon bristles from bending when stored.

146.1mm **13151** 



#### Medium Flat Multi-Purpose Brush

This flat, multi-purpose brush featuring nylon hair can be used for applying body or facial masks, cleansers, cream, make-up or even glycolic treatments. Use the flat side of the brush for all-over application & the tip for more precise application. 141.96mm





#### Sponges & Wedges



































#### **Sponges**







Body Exfoliating Sponge Medium texture 11407 Soft texture 11408













diane























Cala

Cala

#### Flawless Blend Sponge & Holder

Keep your make-up sponge clean & fresh. Just pop the sponge in the holder to keep it in a place when not in use. Non-latex sponge. The perfect tool for an even, flawless coverage.



#### Urban Studio Dual Blender & Teardrop Sponge

3 unique shapes for your specific blending needs. The dual blender is for precision blending. The teardrop's wide base is ideal for buffing large areas, while the pointed tip effortlessly contours the curves around the nose, chin & under the eyes.



#### Silicone Facial Mask Brush, 2 pieces

- Spreads mask evenly, easily & precisely

- Silicone brush heads are durable, easily



#