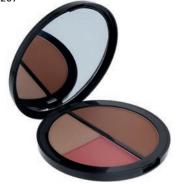

#### FAB Trio Contour Kit

Fab Trio Contour Kit, including instructions & brush. Highlight! Define! Contour!

Easy-to-use contour palette contains highlighting & contouring powders that work together to help you sculpt & define your natural features

Each Kit includes:

- 3 powders to contour, define & highlight
- Angled contour brush
- Insert with top tips on how to contour Create the illusion of supermodel cheekbones or slimmer nose with these soft, silky powders. Can be applied as subtly or dramatically as you like