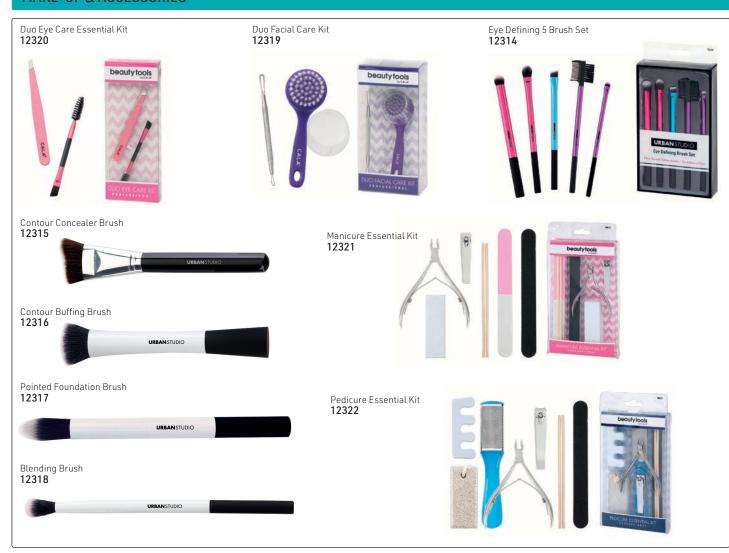

r areas to sculpt & add definition

#### 10755



Dual Fibre Complexion Brush - use with powders to remove shine, or try it with blush. The 2 bristle lengths allow you to apply powder or foundation. 10757



Blending Brush - perfect for applying colour from lash line to brow bone



Eyeshadow Brush - for blending colour to add depth & definition 10762



Tapered Eyeshadow Brush - smaller, narrow bristle for more definition 10764



Fine Eyeliner Brush - for powder eyeshadow or gel liner for a more dramatic look 10766



Retractable Lip Brush - keeps bristles clean & protected 10768



Sponge Tip Applicator 178mm 13142



Make-Up & Accessories

Dual-Ended Eye Shadow/Liner & Brow Brush 165mm



Dual-Ended Brow Brush 148mm





























#### Cala Beauty brush sets















#### CALA Urban Studio



#### Nicka K face & body shimmer



#### Nicka K New York - Eyeshadow Palette



Glam **7507** Greens/Rust (5 shades)



Geisha **7508** Browns/Orange (5 shades)



Island **7509** Pinks/Purples (5 shades)



Studio 7531 (12 shades)

#### Nicka K New York Eyeshadow Kit with instructions





Dual sharpener, assorted **9495** 

NICKA K **New York** 

#### **COLOUR COSMETICS - BY STARGAZER**

#### Eyeshadow pen

Uses a very strong colour formula that goes on very easily & is easy to blend



Black 8781



#### Metallic Eyeshadow pen



Amazing metallic finish, goes on smoothly with great, even colour.







Bronze 8782

Gold **8784** 

Pink **8786** 



Silver 8783

8785

Brown 8787

#### Palettes - all the shades you need

# Eyeshadow Palette - 10 popular colour