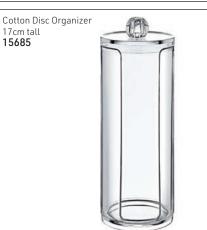

#### COSMETIC ORGANIZERS

## Multi-Holder for Cosmetic Brushes

Stand can be tilted to suit. Allows brushes to be stored  $upright\ at\ all\ times,\ especially\ after\ washing.\ Fits\ most$ brushes

(tools not included) 15698