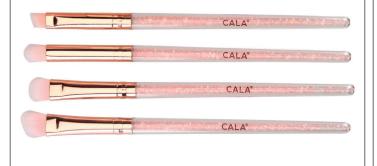

Cala Rose Quartz Shimmer Eye Essentials Kit (x4)

Rose gold glitter finish

4 brushes of different sizes & styles for eye area

Cala

Cala Rose Quartz Flawless Face & Eye Set

4 brush set with different styles & sizes Ideal for full face & eye area