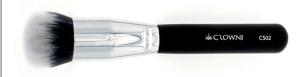

#### Pro Flat Powder Brush

- Medium to full coverage with wide, flat cut
- Suitable for powder products Luxurious, ultra-plush bristles

#### Pro Angle Bronzer Brush

- Versatile head & surface for bronzing
- Covers large areas for natural complexion
- Suitable for pressed powders, loose powder & liquid foundation