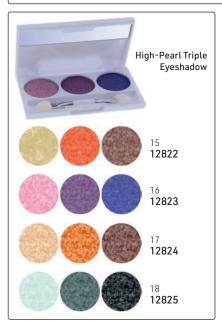

#### High-Pearl Eyeshadow

Brighten your eyes with shiny colours in shades of the rainbow. Its advanced composition gives you a seductive, mysterious & alluring look that lasts throughout the day, without the need for multiple layers