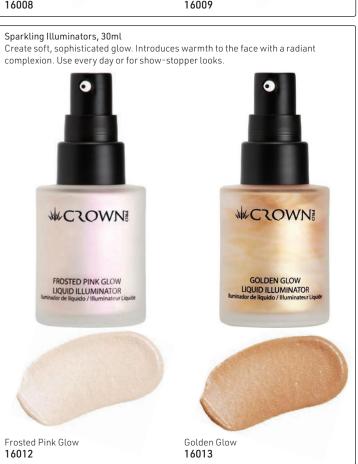

#### Highlighters & Illuminators

#### Sunkissed Illuminator

- Shimmery, golden highlighter with peach & gold reflections for warmth & highlight to the face
- Adds an illuminating finish to complete any look. 13269