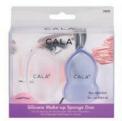

## Cala Silicone Make-Up Sponge Duo Set

Non-absorbent material that uses less make-up to minimise wastage & provide a more natural, balanced, blended look

Silicone & bobble 13970

Clear & blue 13971

Pink & gold **13975** 

Clear & gold 13972

Clear & pink 13973