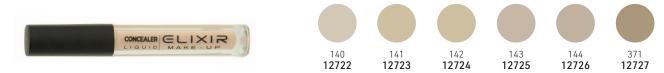

#### Liquid Concealer

Brightens & lightens dark areas, erases spots, evens out skin tones. Blend away redness, blemishes & irregular pigmentation in an easy-to-apply fluid consistency. Spread evenly under your eyes or on skin marks & your face will shine like never before!