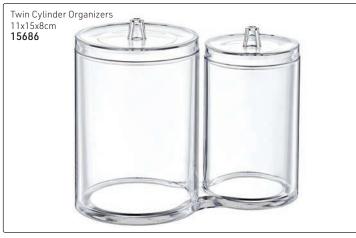

he unique shape of this latex-free, angled blending sponge provides a comfortable grip while applying & blending foundation, concealer or skincare products. The contours of the sponge allow for precise application in hard-to-reach areas. Use the angled side to apply the product, then flip over & use the flat side to stipple & blend. Can be used wet for sheer coverage & dry for heavier coverage. The sponge will also aid in achieving more difficult make-up artist techniques including highlighting, contouring & strobing. To clean, wet sponge in cold or lukewarm water.

Apply a small amount of facial cleanser, antibacterial liquid soap or sponge cleanser & gently work into a lather without twisting or stretching the sponge. Rinse & repeat if necessary.





#### COSMETIC ORGANIZERS













## Multi-Holder for Cosmetic Brushes

Stand can be tilted to suit. Allows brushes to be stored  $upright\ at\ all\ times,\ especially\ after\ washing.\ Fits\ most$ brushes

(tools not included) 15698





#### **GRANDE COSMETICS**

#### GrandeLIPS Hydrating Lip Plumper - 2.4ml

A high gloss, volumizing lip treatment with long-term hydrating benefits. Infused with a nourishing cocktail of Volulip<sup>TM</sup> & Hyaluronic Acid, this plumper instantly improves lip volume in 3-5 minutes & hydrates dry areas. Its clinically proven formula increases overall lip hydration by 51%, volume by 15%, softness by 11% & firmness by 13% in just 30 days of usage when applied twice daily. GrandeLIPS's unique cushion applicator easily wipes clean & combines effortlessly with other lip products.