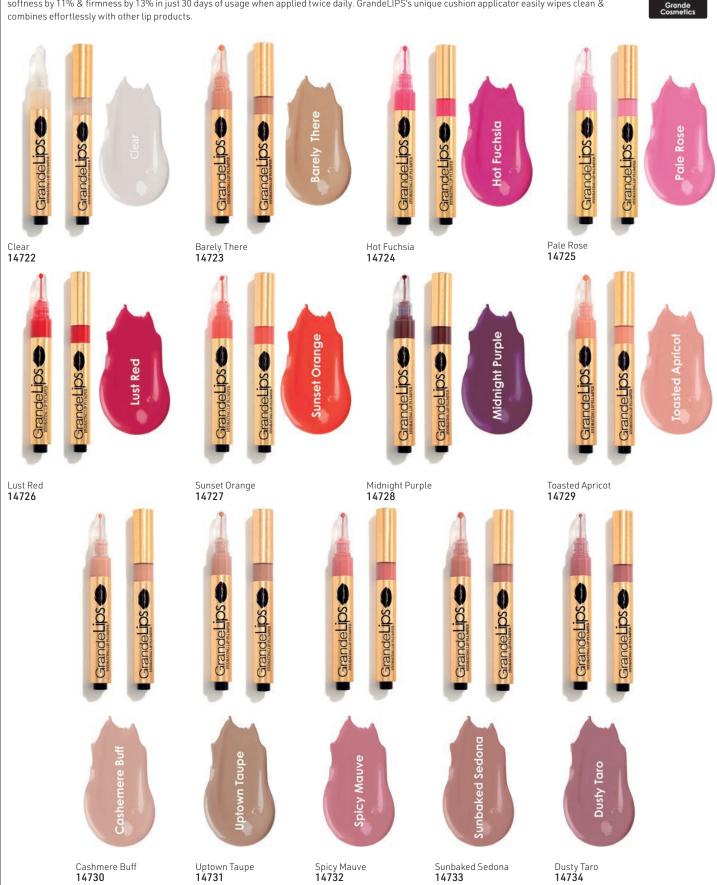

#### GrandeLIPS Hydrating Lip Plumper - 2.4ml

A high gloss, volumizing lip treatment with long-term hydrating benefits. Infused with a nourishing cocktail of Volulip<sup>TM</sup> & Hyaluronic Acid, this plumper instantly improves lip volume in 3-5 minutes & hydrates dry areas. Its clinically proven formula increases overall lip hydration by 51%, volume by 15%, softness by 11% & firmness by 13% in just 30 days of usage when applied twice daily. GrandeLIPS's unique cushion applicator easily wipes clean & combines effortlessly with other lip products.