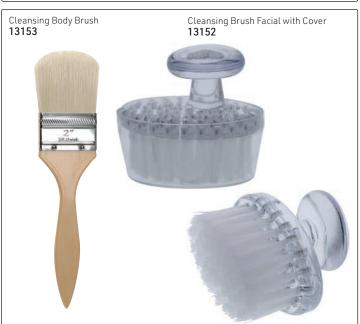

#### Cleansing Brush Gentle Facial with Cover & Handle

 $\label{thm:continuous} \textbf{Gently cleanse or exfoliate during skin care treatments with this reusable facial}$ brush. The included cover helps protect the nylon bristles from bending when stored.

146.1mm **13151** 