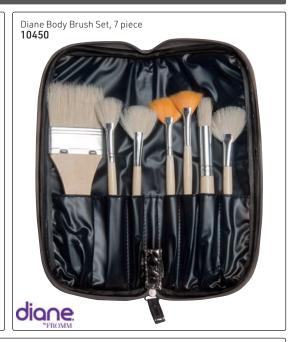

#### STUDIO MASTER:

These are made with premium-quality synthetic fibres & aluminium ferrules. These fibres are much softer than animal hair bristles when properly made. They are more hygienic, antibacterial & hypo-allergenic than animal hair bristles. There is no or little shedding of bristles & they provide a clean & easy application tool And of course, "animal cruelty-free"