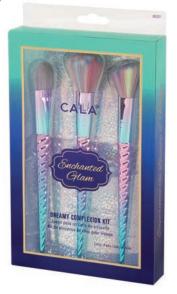

#### Facial Cleansing Sponge

- Cleanse & refresh
- Gentle enough to cleanse away dirt, residue & make-up for a soft, even complexion

Cala

Cala

Cala Enchanted Glam Dreamy Complexion Face Brush Set Quality ombre unicorn finish with different sizes & styles 3 brushes: Powder, Angled Blush & Foundation 13967

Cala Enchanted Glam Unicorn Angled Blush Brush Quality ombre unicorn finish with firm grip

Cala

area 13964

Cala Enchanted Glam Unicorn Powder Brush Quality ombre unicorn finish with firm grip area 13965

Cala