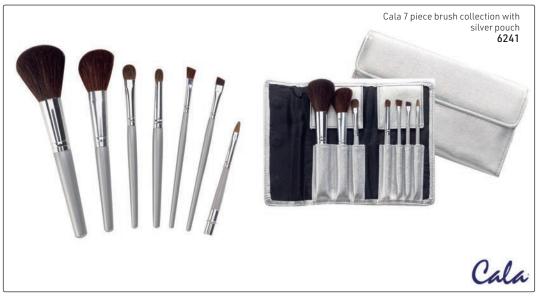

lines & other areas to sculpt & add definition

#### 10755



Dual Fibre Complexion Brush - use with powders to remove shine, or try it with blush. The 2 bristle lengths allow you to apply powder or foundation. 10757



Blending Brush - perfect for applying colour from lash line to brow bone



Eyeshadow Brush - for blending colour to add depth & definition 10762



Tapered Eyeshadow Brush - smaller, narrow bristle for more definition 10764



Fine Eyeliner Brush - for powder eyeshadow or gel liner for a more dramatic look 10766



Retractable Lip Brush - keeps bristles clean & protected 10768



Sponge Tip Applicator 178mm 13142



Make-Up & Accessories

Dual-Ended Eye Shadow/Liner & Brow Brush 165mm



Dual-Ended Brow Brush 148mm





























#### Cala Beauty brush sets















#### CALA Urban Studio



#### Nicka K face & body shimmer



#### Nicka K New York - Eyeshadow Palette



Glam **7507** Greens/Rust (5 shades)



Geisha **7508** Browns/Orange (5 shades)



Island **7509** Pinks/Purples (5 shades)



Studio 7531 (12 shades)

#### Nicka K New York Eyeshadow Kit with instructions





Dual sharpener, assorted **9495** 

NICKA K **New York** 

#### **COLOUR COSMETICS - BY STARGAZER**

#### Eyeshadow pen

Uses a very strong colour formula that goes on very easily & is easy to blend



Black 8781



#### Metallic Eyeshadow pen



Amazing metallic finish, goes on smoothly with great, even colour.







Bronze 8782

Gold **8784** 

Pink **8786** 



Silver 8783

8785

Brown 8787

#### Palettes - all the shades you need

# Eyeshadow Palette - 10 po