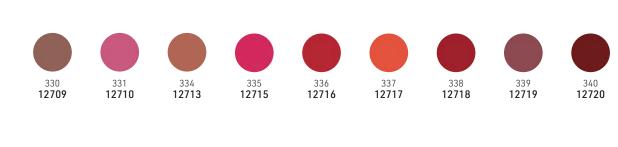

#### Lip Gloss Matte

A burst of creamy colour, which sets a stunning matte finish. Durable, lightweight & delightfully creamy, with no drying or cracking effect.

Long-lasting Matte Lipstick

A well-priced, great value, make-up line suitable for everyone. Great pigments, long wear, yet very affordable. Also great for colleges. EXTRAORDINARY SMOOTH APPLICATION, MATTE EFFECT & LASTING COLOUR