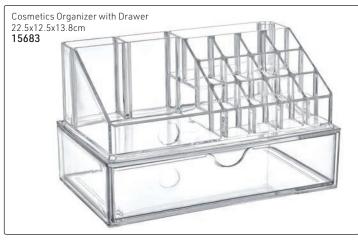

mm The unique shape of this latex-free, angled blending sponge provides a comfortable grip while applying & blending foundation, concealer or skincare products. The contours of the sponge allow for precise application in hard-to-reach areas. Use the angled side to apply the product, then flip over & use the flat side to stipple & blend. Can be used wet for sheer coverage & dry for heavier coverage. The sponge will also aid in achieving more difficult make-up artist techniques including highlighting, contouring & strobing. To clean, wet sponge in cold or lukewarm water.

Apply a small amount of facial cleanser, antibacterial liquid soap or sponge cleanser & gently work into a lather without twisting or stretching the sponge. Rinse & repeat if necessary.





#### COSMETIC ORGANIZERS













## Multi-Holder for Cosmetic Brushes

Stand can be tilted to suit. Allows brushes to be stored  $upright\ at\ all\ times,\ especially\ after\ washing.\ Fits\ most$ brushes

(tools not included) 15698





#### **GRANDE COSMETICS**

#### GrandeLIPS Hydrating Lip Plumper - 2.4ml

A high gloss, volumizing lip treatment with long-term hydrating benefits. Infused with a nourishing cocktail of Volulip<sup>TM</sup> & Hyaluronic Acid, this plumper instantly improves lip volume in 3-5 minutes & hydrates dry areas. Its clinically proven formula increases overall lip hydration by 51%, volume by 15%, softness by 11% & firmness by 13% in just 30 days of usage when applied twice daily. GrandeLIPS's unique cushion applicator easily wipes clean & combines effortlessly with other lip products.