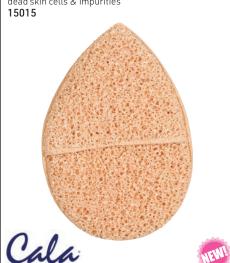

#### Smooth 'n Sheen Exfoliating Sponge

- Gently exfoliates as it lathers product & buffs away dead skin cells & impurities