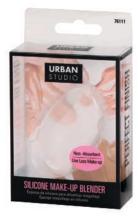

#### Urban Studio Dual Blender & Teardrop Sponge

3 unique shapes for your specific blending needs. The dual blender is for precision blending. The teardrop's wide base is ideal for buffing large areas, while the pointed tip effortlessly contours the curves around the nose, chin & under the eyes.

## Urban Studio Pro Blending Sponge

Latex-free, allergy-free, use damp or dry