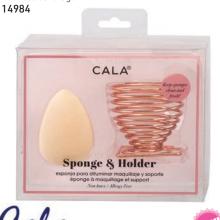

#### Flawless Blend Sponge & Holder

Keep your make-up sponge clean & fresh. Just pop the sponge in the holder to keep it in a place when not in use. Non-latex sponge. The perfect tool for an even, flawless coverage.