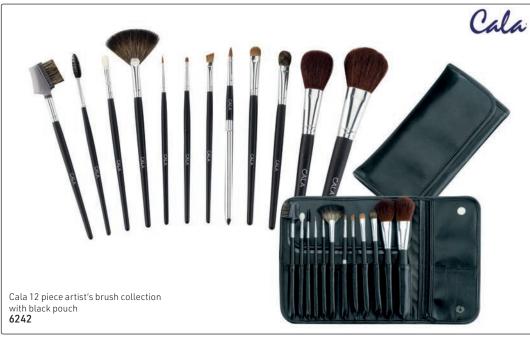

s & other areas to sculpt & add definition

#### 10755



Dual Fibre Complexion Brush - use with powders to remove shine, or try it with blush. The 2 bristle lengths allow you to apply powder or foundation. 10757



Blending Brush - perfect for applying colour from lash line to brow bone



Eyeshadow Brush - for blending colour to add depth & definition 10762



Tapered Eyeshadow Brush - smaller, narrow bristle for more definition 10764



Fine Eyeliner Brush - for powder eyeshadow or gel liner for a more dramatic look 10766



Retractable Lip Brush - keeps bristles clean & protected 10768



Sponge Tip Applicator 178mm 13142



Make-Up & Accessories

Dual-Ended Eye Shadow/Liner & Brow Brush 165mm



Dual-Ended Brow Brush 148mm





























#### Cala Beauty brush sets















#### CALA Urban Studio



#### Nicka K face & body shimmer



#### Nicka K New York - Eyeshadow Palette



Glam **7507** Greens/Rust (5 shades)



Geisha **7508** Browns/Orange (5 shades)



Island **7509** Pinks/Purples (5 shades)



Studio 7531 (12 shades)

#### Nicka K New York Eyeshadow Kit with instructions





Dual sharpener, assorted **9495** 

NICKA K **New York** 

#### **COLOUR COSMETICS - BY STARGAZER**

#### Eyeshadow pen

Uses a very strong colour formula that goes on very easily & is easy to blend



Black 8781



#### Metallic Eyeshadow pen



Amazing metallic finish, goes on smoothly with great, even colour.







Bronze 8782

Gold **8784** 

Pink **8786** 



Silver 8783

8785

Brown 8787

#### Palettes - all the shades you need

# Eyeshadow Palette - 10 popula