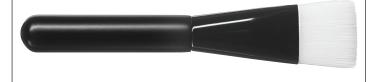

#### Medium Flat Multi-Purpose Brush

This flat, multi-purpose brush featuring nylon hair can be used for applying body or facial masks, cleansers, cream, make-up or even glycolic treatments. Use the flat side of the brush for all-over application & the tip for more precise application. 141.96mm