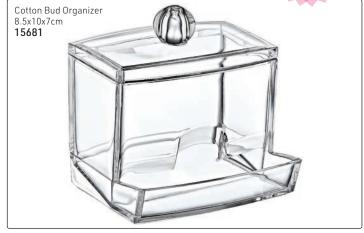

#### COSMETIC ORGANIZERS

## Multi-Holder for Cosmetic Brushes

Stand can be tilted to suit. Allows brushes to be stored  $upright\ at\ all\ times,\ especially\ after\ washing.\ Fits\ most$ brushes

(tools not included) 15698