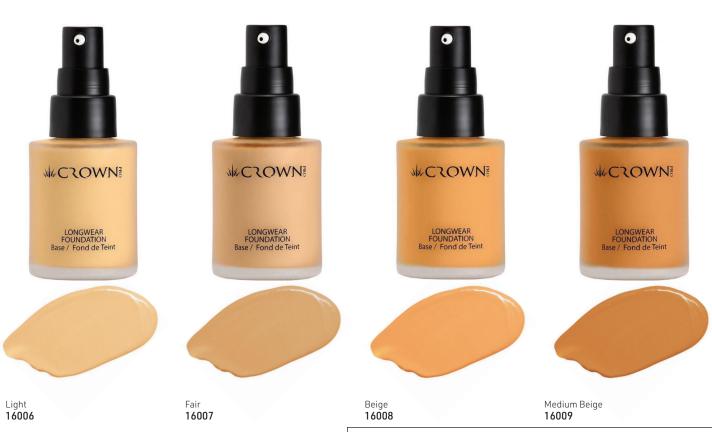

#### Longwear Foundation, 30ml

The Crown Pro Longwear Foundation is a medium to full coverage blendable foundation that leaves behind a flawless finish all day long. This hydrating formula is perfect for those who like a dewy, youthful complexion & expect their foundation to last from morning till night. To use, apply your Crown Pro Longwear Foundation with your favourite Crown foundation brush or use a face blender for an all-over, even application.