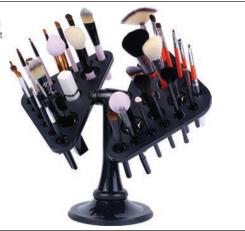

## Multi-Holder for Cosmetic Brushes

Stand can be tilted to suit. Allows brushes to be stored  $upright\ at\ all\ times,\ especially\ after\ washing.\ Fits\ most$ brushes

(tools not included) 15698