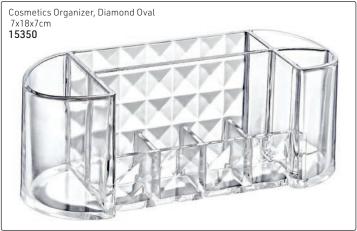

#### COSMETIC ORGANIZERS

## Multi-Holder for Cosmetic Brushes

Stand can be tilted to suit. Allows brushes to be stored  $upright\ at\ all\ times,\ especially\ after\ washing.\ Fits\ most$ brushes

(tools not included) 15698