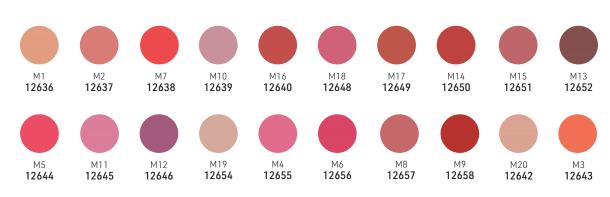

#### ELIXIR MAKE-UP

#### Elixir

# Satin Eyeshadow Palette The creamy texture gives you a charming look that lasts all day. These eyeshadow colours are pigment-rich with an ultra-soft texture. 843 - Palette 24 Colours 12800 12801