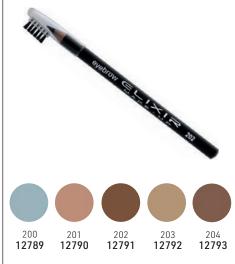

#### Eyebrow Pencil

Match your natural eyebrows perfectly with one of the 5 shades available. Perfect for filling in of brows & defining your brows.