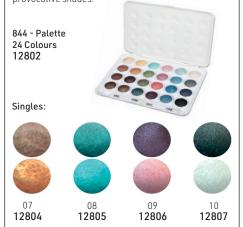

#### Wet & Dry Eyeshadow

The wet & dry series offer an excellent eyeshadow that highlights your eyes, giving you a radiant look that lasts all day. Use "Dry" for sheer colour & "Wet" for dramatic & long-lasting shades. Formulated for the fullest & richest coverage with an imaginative palette of irresistible colours, from nude to provocative shades.