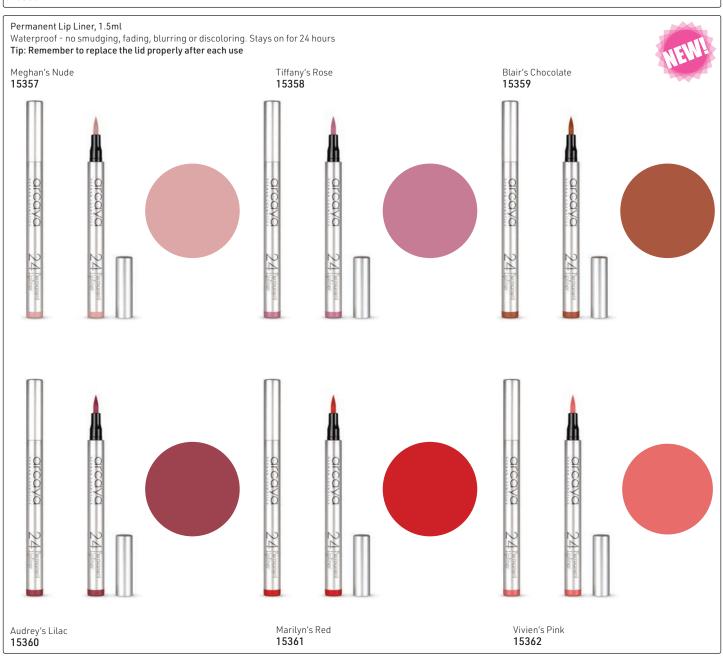

long-lasting shades. Formulated for the fullest & richest coverage with an imaginative palette of irresistible colours, from nude to provocative shades.



#### Eyebrow Pencil

Match your natural eyebrows perfectly with one of the 5 shades available. Perfect for filling in of brows & defining your brows.





#### Silky Blusher

Nothing has a more instantly transformative effect than blush & will complete your look. This palette gives you a wide range of colour options & will transform your look from day to night in an instant.



#### Liquid Liner

Long-lasting liquid liner which allows you to emphasize your eye with sharp, defined precision. Creates deep & mysterious gaze with its rich colour & fast dry texture.

Individual 12836





#### NEW! From arcaya - Permanent Eye & Lip Liner







#### BB-CC-DD - 30ml

BB, CC or DD: a combination of good skin care & a flawless, natural complexion! Originally developed by German dermatologists as a skin care product for special needs, Blemish Balm (known as BB for short) is now a fixed component in the skin care routine of women around the world. arcaya offers an innovative trio for different skin types: BB, CC & DD creams are the fast & easy route to a natural, fresh look.

#### BB Cream

#### Correcting blemish balm for all skin types

The arcaya BB-Cream is a true all-rounder 5-in-1: Provides optimum moisture, conceals skin imperfections & wrinkles, smoothes the skin's surface, gives a radiant complexion & protects with SPF 15. Facial care in a single step with the result of a perfect skin! Available in the lighter nuance "Nat