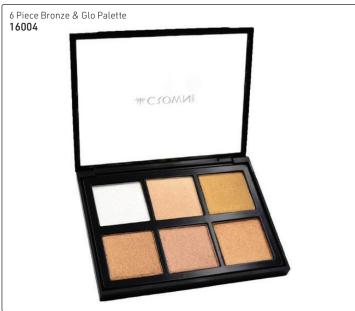

#### Highlighters & Illuminators

#### Blush!Bronze!!Illuminate!!!

- Comprehensive full-face contour package
- Deep bronze for a rich foundation
- $\bullet$  Pink shade to add colour & warmth to the face
- $\bullet$  Illuminating shade to add depth & complexity