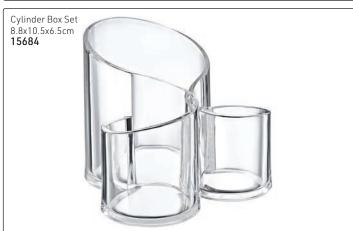

The unique shape of this latex-free, angled blending sponge provides a comfortable grip while applying & blending foundation, concealer or skincare products. The contours of the sponge allow for precise application in hard-to-reach areas. Use the angled side to apply the product, then flip over & use the flat side to stipple & blend. Can be used wet for sheer coverage & dry for heavier coverage. The sponge will also aid in achieving more difficult make-up artist techniques including highlighting, contouring & strobing. To clean, wet sponge in cold or lukewarm water.

Apply a small amount of facial cleanser, antibacterial liquid soap or sponge cleanser & gently work into a lather without twisting or stretching the sponge. Rinse & repeat if necessary.





#### COSMETIC ORGANIZERS













## Multi-Holder for Cosmetic Brushes

Stand can be tilted to suit. Allows brushes to be stored  $upright\ at\ all\ times,\ especially\ after\ washing.\ Fits\ most$ brushes

(tools not included) 15698





#### **GRANDE COSMETICS**

#### GrandeLIPS Hydrating Lip Plumper - 2.4ml

A high gloss, volumizing lip treatment with long-term hydrating benefits. Infused with a nourishing cocktail of Volulip<sup>TM</sup> & Hyaluronic Acid, this plumper instantly improves lip volume in 3-5 minutes & hydrates dry areas. Its clinically proven formula increases overall lip hydration by 51%, volume by 15%, softness by 11% & firmness by 13% in just 30 days of usage when applied twice daily. GrandeLIPS's unique cushion applicator easily wipes clean & combines effortlessly with other lip products.