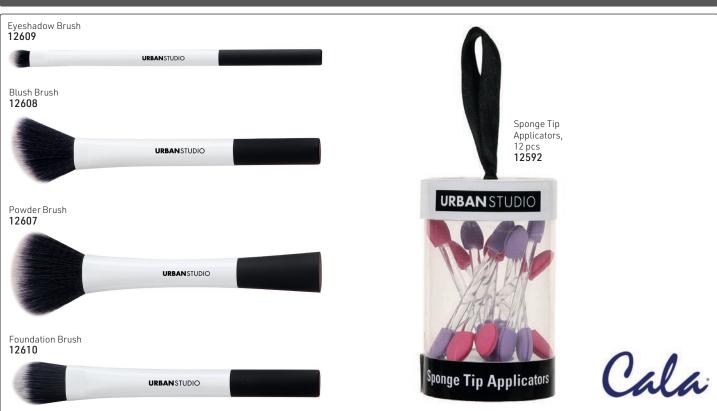

finition

#### 10755



Dual Fibre Complexion Brush - use with powders to remove shine, or try it with blush. The 2 bristle lengths allow you to apply powder or foundation. 10757



Blending Brush - perfect for applying colour from lash line to brow bone



Eyeshadow Brush - for blending colour to add depth & definition 10762



Tapered Eyeshadow Brush - smaller, narrow bristle for more definition 10764



Fine Eyeliner Brush - for powder eyeshadow or gel liner for a more dramatic look 10766



Retractable Lip Brush - keeps bristles clean & protected 10768



Sponge Tip Applicator 178mm 13142



Make-Up & Accessories

Dual-Ended Eye Shadow/Liner & Brow Brush 165mm



Dual-Ended Brow Brush 148mm





























#### Cala Beauty brush sets















#### CALA Urban Studio



#### Nicka K face & body shimmer



#### Nicka K New York - Eyeshadow Palette



Glam **7507** Greens/Rust (5 shades)



Geisha **7508** Browns/Orange (5 shades)



Island **7509** Pinks/Purples (5 shades)



Studio 7531 (12 shades)

#### Nicka K New York Eyeshadow Kit with instructions





Dual sharpener, assorted **9495** 

NICKA K **New York** 

#### **COLOUR COSMETICS - BY STARGAZER**

#### Eyeshadow pen

Uses a very strong colour formula that goes on very easily & is easy to blend



Black 8781



#### Metallic Eyeshadow pen



Amazing metallic finish, goes on smoothly with great, even colour.







Bronze 8782

Gold **8784** 

Pink **8786** 



Silver 8783

8785

Brown 8787

#### Palettes - all the shades you need

# Eyeshadow Palette - 10 popular colours **8788**









Champa