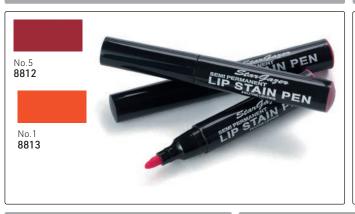

#### Semi-permanent Lip Stain Pen - lasts up to 24 hours

Fantasy Lip Gloss - designed to give a wet shine on the lips

Lipstick - popular exotic colours

Matte Lipstick - translucent without sheen

Lipstick shades