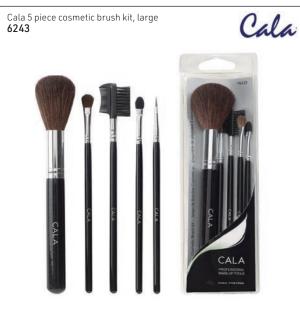

other areas to sculpt & add definition

#### 10755



Dual Fibre Complexion Brush - use with powders to remove shine, or try it with blush. The 2 bristle lengths allow you to apply powder or foundation. 10757



Blending Brush - perfect for applying colour from lash line to brow bone



Eyeshadow Brush - for blending colour to add depth & definition 10762



Tapered Eyeshadow Brush - smaller, narrow bristle for more definition 10764



Fine Eyeliner Brush - for powder eyeshadow or gel liner for a more dramatic look 10766



Retractable Lip Brush - keeps bristles clean & protected 10768



Sponge Tip Applicator 178mm 13142



Make-Up & Accessories

Dual-Ended Eye Shadow/Liner & Brow Brush 165mm



Dual-Ended Brow Brush 148mm





























#### Cala Beauty brush sets















#### CALA Urban Studio



#### Nicka K face & body shimmer



#### Nicka K New York - Eyeshadow Palette



Glam **7507** Greens/Rust (5 shades)



Geisha **7508** Browns/Orange (5 shades)



Island **7509** Pinks/Purples (5 shades)



Studio 7531 (12 shades)

#### Nicka K New York Eyeshadow Kit with instructions





Dual sharpener, assorted **9495** 

NICKA K **New York** 

#### **COLOUR COSMETICS - BY STARGAZER**

#### Eyeshadow pen

Uses a very strong colour formula that goes on very easily & is easy to blend



Black 8781



#### Metallic Eyeshadow pen



Amazing metallic finish, goes on smoothly with great, even colour.







Bronze 8782

Gold **8784** 

Pink **8786** 



Silver 8783

8785

Brown 8787

#### Palettes - all the shades you need

# Eyeshadow Palette - 10 popular co