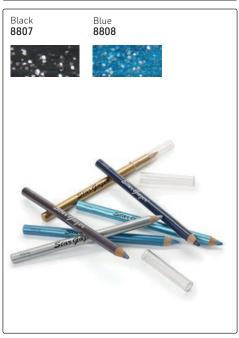

Rose Pink







Forest Green



Purple

Gold

Glow Tan





Strawberry Ice





Ice Blue

Champagne

Red















Satin Earth







Velvet Shadow Palette - 10 colours

8791













Mandarin







Tel: (011) 608 4191





Ocean Green

In the Pink

Deep Red

Fax: 086 508 2333

#### Baked Duo Eyeshadow

# Two high-colour shades baked together give you great shading flexibility Pinky is Perky **8795** Blush Denim 8793 8794 Smokey 8797 8796

#### Pro Foundation



#### Bronzer



#### Gel Glitter



### Mascara - long-lasting



#### Liquid Eyeliner



### Glitter Liquid Eyeliner - high glitter finish





#### STARGAZER

#### **EYES**

# Glitter Pencils - huge glitter coverage with little effort

# Semi-permanent Eye Liner Pen - stays up to 24 hours, thin pen

## Eyebrow Pencil







LIPS

#### Semi-permanent Lip Stain Pen - lasts up to 24 hours

Fantasy Lip Gloss - designed to give a wet shine on the lips





Lipstick - popular exotic colours

Matte Lipstick - translucent without sheen

Lipstick shades







Please note: due to hygiene reasons, make-up cannot be returned once purchased

#### FAB Trio Contour Kit

Fab Trio Contour Kit, including instructions & brush. Highlight! Define! Contour!

Easy-to-use contour palette contains highlighting & contouring powders that work together to help you sculpt & define your natural features

Each Kit includes:

- 3 powders to contour, define & highlight
- Angled contour brush
- Insert with top tips on how to contour Create the illusion of supermodel cheekbones or slimmer nose with these soft, silky powders. Can be appl