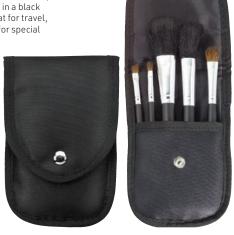

#### 5 Piece Pouch

This convenient 5-piece basic make-up brush set comes packaged in a black nylon snap front case. Great for travel, this item can also be used for special promotions & giveaways. Includes:

- Angled Brush
- Detail Brush
- Powder/Bronzer Brush
- Blush Brush
- Eyeshadow Brush

13149