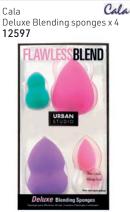

#### Flawless Blend Sponge & Holder

Keep your make-up sponge clean & fresh. Just pop the sponge in the holder to keep it in a place when not in use. Non-latex sponge. The perfect tool for an even, flawless coverage.