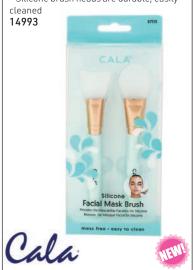

#### Silicone Facial Mask Brush, 2 pieces

- Spreads mask evenly, easily & precisely

- Silicone brush heads are durable, easily