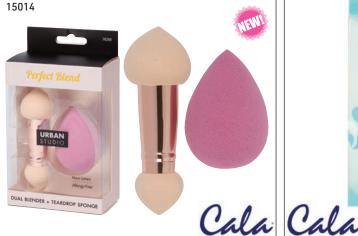

#### Urban Studio Dual Blender & Teardrop Sponge

3 unique shapes for your specific blending needs. The dual blender is for precision blending. The teardrop's wide base is ideal for buffing large areas, while the pointed tip effortlessly contours the curves around the nose, chin & under the eyes.