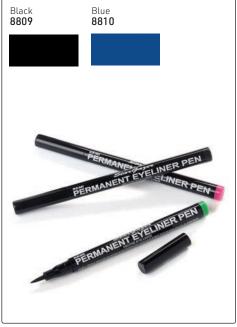

se Pink







Forest Green



Purple

Gold

Glow Tan





Strawberry Ice





Ice Blue

Champagne

Red















Satin Earth







Velvet Shadow Palette - 10 colours

8791













Mandarin







Tel: (011) 608 4191





Ocean Green

In the Pink

Deep Red

Fax: 086 508 2333

#### Baked Duo Eyeshadow

# Two high-colour shades baked together give you great shading flexibility Pinky is Perky **8795** Blush Denim 8793 8794 Smokey 8797 8796

#### Pro Foundation



#### Bronzer



#### Gel Glitter



### Mascara - long-lasting



#### Liquid Eyeliner



### Glitter Liquid Eyeliner - high glitter finish





#### STARGAZER

#### **EYES**

# Glitter Pencils - huge glitter coverage with little effort

# Semi-permanent Eye Liner Pen - stays up to 24 hours, thin pen

## Eyebrow Pencil







LIPS

#### Semi-permanent Lip Stain Pen - lasts up to 24 hours

Fantasy Lip Gloss - designed to give a wet shine on the lips





Lipstick - popular exotic colours

Matte Lipstick - translucent without sheen

Lipstick shades







Please note: due to hygiene reasons, make-up cannot be returned once purchased

#### FAB Trio Contour Kit

Fab Trio Contour Kit, including instructions & brush. Highlight! Define! Contour!

Easy-to-use contour palette contains highlighting & contouring powders that work together to help you sculpt & define your natural features

Each Kit includes:

- 3 powders to contour, define & highlight
- Angled contour brush
- Insert with top tips on how to contour Create the illusion of supermodel cheekbones or slimmer nose with these soft, silky powders. Can be applie