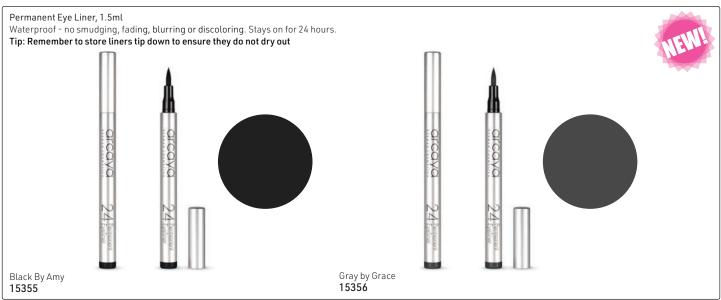

& long-lasting shades. Formulated for the fullest & richest coverage with an imaginative palette of irresistible colours, from nude to provocative shades.



#### Eyebrow Pencil

Match your natural eyebrows perfectly with one of the 5 shades available. Perfect for filling in of brows & defining your brows.





#### Silky Blusher

Nothing has a more instantly transformative effect than blush & will complete your look. This palette gives you a wide range of colour options & will transform your look from day to night in an instant.



#### Liquid Liner

Long-lasting liquid liner which allows you to emphasize your eye with sharp, defined precision. Creates deep & mysterious gaze with its rich colour & fast dry texture.

Individual 12836





#### NEW! From arcaya - Permanent Eye & Lip Liner







#### BB-CC-DD - 30ml

BB, CC or DD: a combination of good skin care & a flawless, natural complexion! Originally developed by German dermatologists as a skin care product for special needs, Blemish Balm (known as BB for short) is now a fixed component in the skin care routine of women around the world. arcaya offers an innovative trio for different skin types: BB, CC & DD creams are the fast & easy route to a natural, fresh look.

#### BB Cream

#### Correcting blemish balm for all skin types

The arcaya BB-Cream is a true all-rounder 5-in-1: Provides optimum moisture, conceals skin imperfections & wrinkles, smoothes the skin's surface, gives a radiant complexion & protects with SPF 15. Facial care in a single step with the result of a perfect skin! Available in the lighter nuance "N