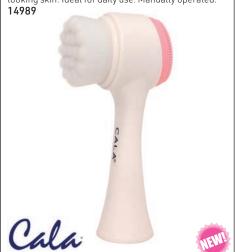

#### Dual Action Facial Cleansing Brush

Soft bristle, helps remove excess oil, dirt & make-up, deeply cleaning the skin for more radiant & healthier looking skin. Ideal for daily use. Manually operated.