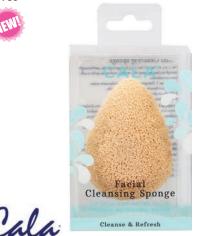

#### Facial Cleansing Sponge

- Cleanse & refresh
- Gentle enough to cleanse away dirt, residue & make-up for a soft, even complexion

Cala

Cala

Cala Enchanted Glam Dreamy Complexion Face Brush Set Quality ombre unicorn finish with different sizes & styles 3 brushes: Powder, Angled Blush & Foundation 13967