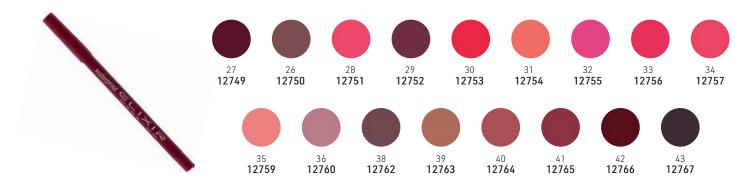

#### Elixir

A well-priced, great value make-up line, suitable for everyone. Great pigments, long wear, yet very affordable. Also great for colleges

#### Elixir

#### Lip Pencil Waterproof

Designed for shaping, lining or filling in of the lip. Smooth, creamy texture that is perfect to give you an ultra-glamorous look.