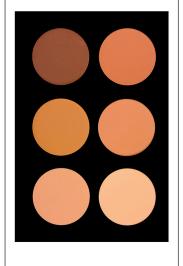

#### Bronzer Matte/Fair

- Perfect shade of warm brown for a natural, sun-kissed glow
- Gently sweep across face for a natural glow 13268

#### Sunkissed Illuminator

- Shimmery, golden highlighter with peach & gold reflections for warmth & highlight to the face
- Adds an illuminating finish to complete any look. 13269