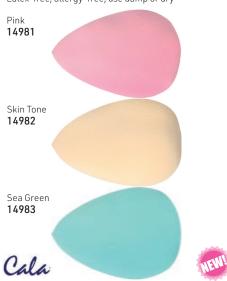

exture 11408













diane























Cala

Cala

#### Flawless Blend Sponge & Holder

Keep your make-up sponge clean & fresh. Just pop the sponge in the holder to keep it in a place when not in use. Non-latex sponge. The perfect tool for an even, flawless coverage.



#### Urban Studio Dual Blender & Teardrop Sponge

3 unique shapes for your specific blending needs. The dual blender is for precision blending. The teardrop's wide base is ideal for buffing large areas, while the pointed tip effortlessly contours the curves around the nose, chin & under the eyes.



#### Silicone Facial Mask Brush, 2 pieces

- Spreads mask evenly, easily & precisely

- Silicone brush heads are durable, easily



## Urban Studio Pro Blending Sponge

Latex-free, allergy-free, use damp or dry



#### Dual Action Facial Cleansing Brush

Soft bristle, helps remove excess oil, dirt & make-up, deeply cleaning the skin for more radiant & healthier looking skin. Ideal for daily use. Manually operated.



#### Smooth 'n Sheen Exfoliating Sponge

- Gently exfoliates as it lathers product & buffs away dead skin cells & impurities



#### Smooth 'n Sheen Facial Exfoliating Duo

- Silicone Cleansing Brush invigorates & massages the skin with fine, flexible bristles that increase circulation
- Exfoliating Sponge gently exfoliates as it lathers product

15016



#### Day to Night Blender & Cleansing Sponge Duo

- Make-up Blending Sponge flawlessly builds &blends foundation for natural-looking coverage during the day, whilst the pillow-soft cleansing sponge gently cleanses & dissolves make-up