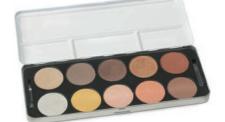

#### Nicka K New York - Eyeshadow Palette

Glam **7507** Greens/Rust (5 shades)

Geisha **7508** Browns/Orange (5 shades)

Island **7509** Pinks/Purples (5 shades)

Studio 7531 (12 shades)

#### Nicka K New York Eyeshadow Kit with instructions

Dual sharpener, assorted **9495** 

NICKA K **New York** 