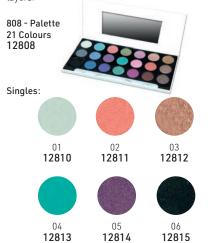

# Satin Eyeshadow Palette The creamy texture gives you a charming look that lasts all day. These eyeshadow colours are pigment-rich with an ultra-soft texture. 843 - Palette 24 Colours 12800 12801