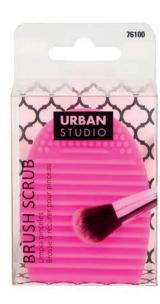

#### Cala Urban Studio Make-Up Brush Scrub

- Flexible scrub with grooves & contours to clean brushes of debris, skin & product build-
- Fits in hand for better accessibility during sessions
- Does not alter bristle alignment, shape or structure

Hot Pink 13847

Teal Green

Cala