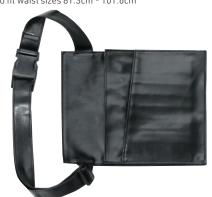

#### **Brush Bags**

10 Pocket Brush Case Black, 279.4mm x 266.7mm, leatherette 13145

17 pocket brush belt

This brush belt contains 17 pockets, allowing the artist to move around freely while carrying a variety of brushes, tools & accessories comfortably around their waist. It comes with an adjustable strap & is made from a soft, leather-like polyurethane material. Beauty retailers can create a uniform look for their employees by outfitting them with this versatile brush belt.

82mm x 101mm

Adjust to fit waist sizes 81.3cm - 101.6cm 13147