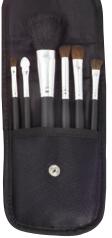

ile brush belt.

82mm x 101mm

Adjust to fit waist sizes 81.3cm - 101.6cm 13147





#### Brush Set In Front Snap Case Black

#### 5 Piece Pouch

This convenient 5-piece basic make-up brush set comes packaged in a black nylon snap front case. Great for travel, this item can also be used for special promotions & giveaways. Includes:

- Angled Brush
- Detail Brush
- Powder/Bronzer Brush
- Blush Brush
- Eyeshadow Brush

13149



#### Brush Set In Front Snap Case Black

#### 6 Piece Pouch

This convenient 6-piece basic make-up brush set comes packaged in a black nylon snap front case. Great for travel, this item can also be used for special promotions &giveaways. Includes:

- Angled Brush
- Detail Brush
- Powder/Bronzer Brush
- Shader Brush
- Flat Topper Eyeshadow/
- Concealer Brush

13150





#### Cleansing Brush Gentle Facial with Cover & Handle

 $\label{thm:continuous} \textbf{Gently cleanse or exfoliate during skin care treatments with this reusable facial}$ brush. The included cover helps protect the nylon bristles from bending when stored.

146.1mm **13151** 



#### Medium Flat Multi-Purpose Brush

This flat, multi-purpose brush featuring nylon hair can be used for applying body or facial masks, cleansers, cream, make-up or even glycolic treatments. Use the flat side of the brush for all-over application & the tip for more precise application. 141.96mm





#### Sponges & Wedges



































#### **Sponges**







Body Exfoliating Sponge Medium texture 11407 Soft texture 11408













diane























Cala

Cala

#### Flawless Bl