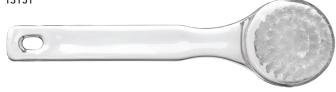

#### Cleansing Brush Gentle Facial with Cover & Handle

 $\label{thm:continuous} \textbf{Gently cleanse or exfoliate during skin care treatments with this reusable facial}$ brush. The included cover helps protect the nylon bristles from bending when stored.

146.1mm **13151** 