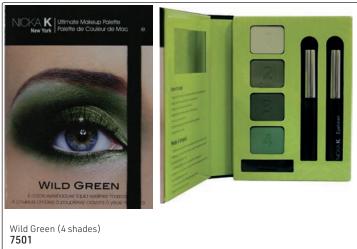

#### Nicka K face & body shimmer

#### Nicka K New York - Eyeshadow Palette

Glam **7507** Greens/Rust (5 shades)

Geisha **7508** Browns/Orange (5 shades)

Island **7509** Pinks/Purples (5 shades)

Studio 7531 (12 shades)

#### Nicka K New York Eyeshadow Kit with instructions

Dual sharpener, assorted **9495** 

NICKA K **New York** 