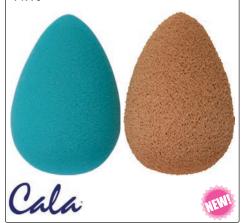

#### **Sponges**

Body Exfoliating Sponge Medium texture 11407 Soft texture 11408

diane

Cala

Cala