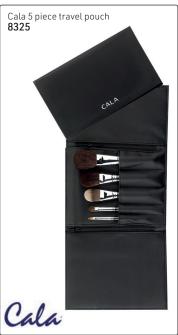

& other areas to sculpt & add definition

#### 10755



Dual Fibre Complexion Brush - use with powders to remove shine, or try it with blush. The 2 bristle lengths allow you to apply powder or foundation. 10757



Blending Brush - perfect for applying colour from lash line to brow bone



Eyeshadow Brush - for blending colour to add depth & definition 10762



Tapered Eyeshadow Brush - smaller, narrow bristle for more definition 10764



Fine Eyeliner Brush - for powder eyeshadow or gel liner for a more dramatic look 10766



Retractable Lip Brush - keeps bristles clean & protected 10768



Sponge Tip Applicator 178mm 13142



Make-Up & Accessories

Dual-Ended Eye Shadow/Liner & Brow Brush 165mm



Dual-Ended Brow Brush 148mm





























#### Cala Beauty brush sets















#### CALA Urban Studio



#### Nicka K face & body shimmer



#### Nicka K New York - Eyeshadow Palette



Glam **7507** Greens/Rust (5 shades)



Geisha **7508** Browns/Orange (5 shades)



Island **7509** Pinks/Purples (5 shades)



Studio 7531 (12 shades)

#### Nicka K New York Eyeshadow Kit with instructions





Dual sharpener, assorted **9495** 

NICKA K **New York** 

#### **COLOUR COSMETICS - BY STARGAZER**

#### Eyeshadow pen

Uses a very strong colour formula that goes on very easily & is easy to blend



Black 8781



#### Metallic Eyeshadow pen



Amazing metallic finish, goes on smoothly with great, even colour.







Bronze 8782

Gold **8784** 

Pink **8786** 



Silver 8783

8785

Brown 8787

#### Palettes - all the shades you need

# Eyeshadow Palette - 10 popular