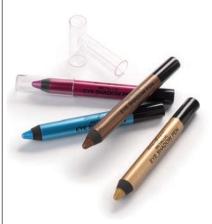

#### Eyeshadow pen

Uses a very strong colour formula that goes on very easily & is easy to blend

Black 8781

#### Metallic Eyeshadow pen

Amazing metallic finish, goes on smoothly with great, even colour.

Bronze 8782

Gold **8784** 

Pink **8786** 

Silver 8783

8785

Brown 8787