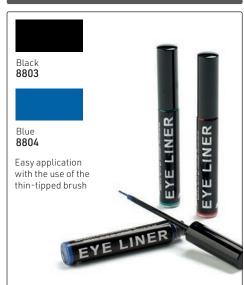

lettes - all the shades you need

# Eyeshadow Palette - 10 popular colours **8788**









Champagne

Deep blue











Brown









Translucent



Vivid Colour Palette - 10 vivid colours



Pink





Lemon Yellow



Orange



Rose Pink







Forest Green



Purple

Gold

Glow Tan





Strawberry Ice





Ice Blue

Champagne

Red















Satin Earth







Velvet Shadow Palette - 10 colours

8791













Mandarin







Tel: (011) 608 4191





Ocean Green

In the Pink

Deep Red

Fax: 086 508 2333

#### Baked Duo Eyeshadow

# Two high-colour shades baked together give you great shading flexibility Pinky is Perky **8795** Blush Denim 8793 8794 Smokey 8797 8796

#### Pro Foundation



#### Bronzer



#### Gel Glitter



### Mascara - long-lasting



#### Liquid Eyeliner



### Glitter Liquid Eyeliner - high glitter finish





#### STARGAZER

#### **EYES**

# Glitter Pencils - huge glitter coverage with little effort

# Semi-permanent Eye Liner Pen - stays up to 24 hours, thin pen

## Eyebrow Pencil







LIPS

#### Semi-permanent Lip Stain Pen - lasts up to 24 hours

Fantasy Lip Gloss - designed to give a wet shine on the lips





Lipstick - popular exotic colours

Matte Lipstick - translucent without sheen

Lipstick shades







Please note: due to hygiene reasons, make-up cannot be returned once purchased

#### FAB Trio Contour Kit

Fab Trio Contour Kit, including instructions & brush. Highlight! Define! Contour!

Easy-to-use contour palette contains highlighting & contouring powders that work together to help you sculpt & define your natural feature