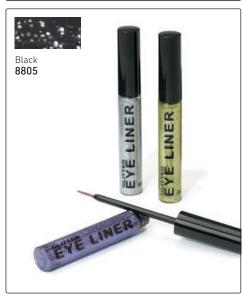

- 10 popular colours **8788**









Champagne

Deep blue











Brown









Translucent



Vivid Colour Palette - 10 vivid colours



Pink





Lemon Yellow



Orange



Rose Pink







Forest Green



Purple

Gold

Glow Tan





Strawberry Ice





Ice Blue

Champagne

Red















Satin Earth







Velvet Shadow Palette - 10 colours

8791













Mandarin







Tel: (011) 608 4191





Ocean Green

In the Pink

Deep Red

Fax: 086 508 2333

#### Baked Duo Eyeshadow

# Two high-colour shades baked together give you great shading flexibility Pinky is Perky **8795** Blush Denim 8793 8794 Smokey 8797 8796

#### Pro Foundation



#### Bronzer



#### Gel Glitter



### Mascara - long-lasting



#### Liquid Eyeliner



### Glitter Liquid Eyeliner - high glitter finish





#### STARGAZER

#### **EYES**

# Glitter Pencils - huge glitter coverage with little effort

# Semi-permanent Eye Liner Pen - stays up to 24 hours, thin pen

## Eyebrow Pencil







LIPS

#### Semi-permanent Lip Stain Pen - lasts up to 24 hours

Fantasy Lip Gloss - designed to give a wet shine on the lips





Lipstick - popular exotic colours

Matte Lipstick - translucent without sheen

Lipstick shades







Please note: due to hygiene reasons, make-up cannot be returned once purchased

#### FAB Trio Contour Kit

Fab Trio Contour Kit, including instructions & brush. Highlight! Define! Contour!

Easy-to-use contour palette contains highlighting & contouring powders that work together to help you sculpt & define your natural features

Each Kit includes:

- 3 powders to contour, define