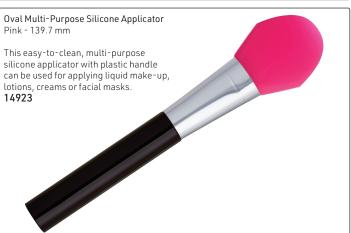

#### Silicone Facial Mask Brush, 2 pieces

- Spreads mask evenly, easily & precisely

- Silicone brush heads are durable, easily