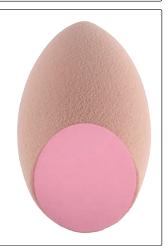

#### Urban Studio Dual Blender & Teardrop Sponge

3 unique shapes for your specific blending needs. The dual blender is for precision blending. The teardrop's wide base is ideal for buffing large areas, while the pointed tip effortlessly contours the curves around the nose, chin & under the eyes.