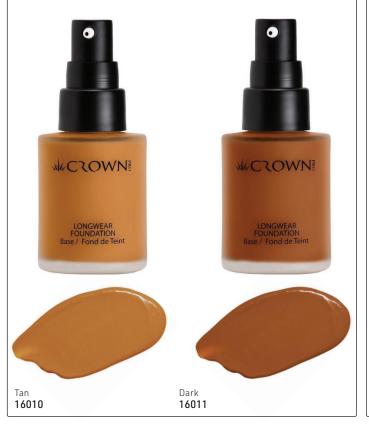

#### Longwear Foundation, 30ml

The Crown Pro Longwear Foundation is a medium to full coverage blendable foundation that leaves behind a flawless finish all day long. This hydrating formula is perfect for those who like a dewy, youthful complexion & expect their foundation to last from morning till night. To use, apply your Crown Pro Longwear Foundation with your favourite Crown foundation brush or use a face blender for an all-over, even application.