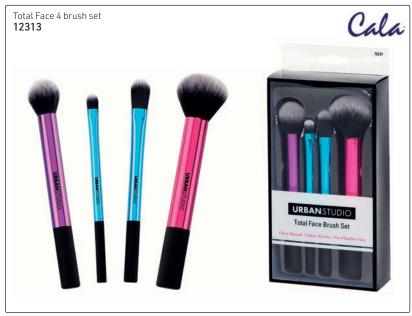

her areas to sculpt & add definition

#### 10755



Dual Fibre Complexion Brush - use with powders to remove shine, or try it with blush. The 2 bristle lengths allow you to apply powder or foundation. 10757



Blending Brush - perfect for applying colour from lash line to brow bone



Eyeshadow Brush - for blending colour to add depth & definition 10762



Tapered Eyeshadow Brush - smaller, narrow bristle for more definition 10764



Fine Eyeliner Brush - for powder eyeshadow or gel liner for a more dramatic look 10766



Retractable Lip Brush - keeps bristles clean & protected 10768



Sponge Tip Applicator 178mm 13142



Make-Up & Accessories

Dual-Ended Eye Shadow/Liner & Brow Brush 165mm



Dual-Ended Brow Brush 148mm





























#### Cala Beauty brush sets















#### CALA Urban Studio



#### Nicka K face & body shimmer



#### Nicka K New York - Eyeshadow Palette



Glam **7507** Greens/Rust (5 shades)



Geisha **7508** Browns/Orange (5 shades)



Island **7509** Pinks/Purples (5 shades)



Studio 7531 (12 shades)

#### Nicka K New York Eyeshadow Kit with instructions





Dual sharpener, assorted **9495** 

NICKA K **New York** 

#### **COLOUR COSMETICS - BY STARGAZER**

#### Eyeshadow pen

Uses a very strong colour formula that goes on very easily & is easy to blend



Black 8781



#### Metallic Eyeshadow pen



Amazing metallic finish, goes on smoothly with great, even colour.







Bronze 8782

Gold **8784** 

Pink **8786** 



Silver 8783

8785

Brown 8787

#### Palettes - all the shades you need

# Eyeshadow Palette - 10 popular colo