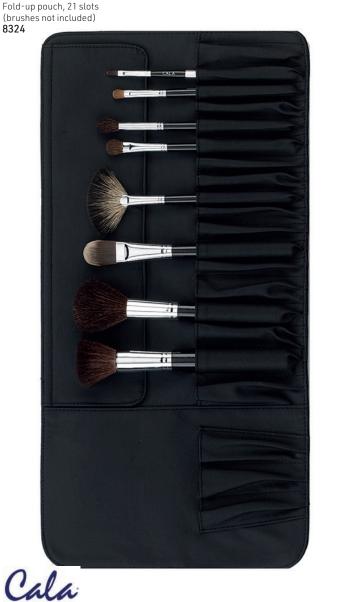

#### **Brush Bags**

10 Pocket Brush Case Black, 279.4mm x 266.7mm, leatherette 13145

17 pocket brush belt

This brush belt contains 17 pockets, allowing the artist to move around freely while carrying a variety of brushes, tools & accessories comfortably around their waist. It comes with an adjustable strap & is made from a soft, leather-like polyurethane material. Beauty retailers can create a uniform look for their employees by outfitting them with this versatile brush belt.