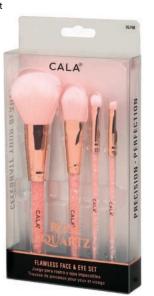

Cala Rose Quartz Shimmer Eye Essentials Kit (x4)

Rose gold glitter finish

4 brushes of different sizes & styles for eye area

Cala

Cala Rose Quartz Flawless Face & Eye Set

4 brush set with different styles & sizes Ideal for full face & eye area