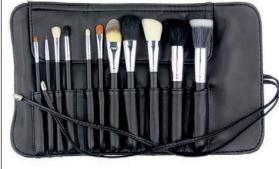

#### 12 Piece Professional Brush Set with Case

- Professional brushes complete with convenient carry case for easy storage & access
- Includes 12 brushes of different structure & bristle

#### 11 Piece Studio Pro Set

- Comprehensive make-up brush set
- Provided with a black roll-up case for storage & on-the-go applications
- Includes: Duo Fiber Powder Brush, Angle Blush Brush, Tapered Blush Brush, Powder Dome Brush, Foundation Brush, Blending Fluff Brush, Crease Brush, Concealer Brush, Blending Crease Brush, Angle Liner Brush, Pointed Liner Brush