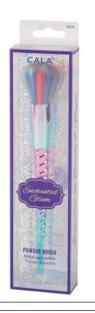

#### Facial Cleansing Sponge

- Cleanse & refresh
- Gentle enough to cleanse away dirt, residue & make-up for a soft, even complexion

Cala

Cala

Cala Enchanted Glam Dreamy Complexion Face Brush Set Quality ombre unicorn finish with different sizes & styles 3 brushes: Powder, Angled Blush & Foundation 13967

Cala Enchanted Glam Unicorn Angled Blush Brush Quality ombre unicorn finish with firm grip

Cala

area 13964

Cala Enchanted Glam Unicorn Powder Brush Quality ombre unicorn finish with firm grip area 13965

Cala