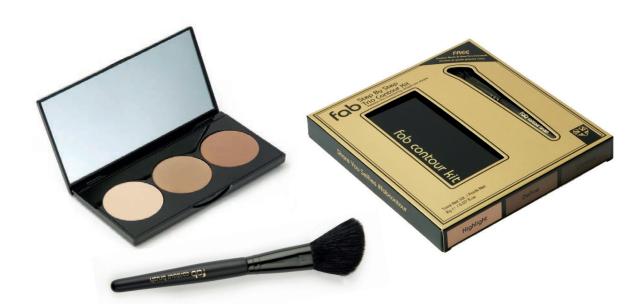

#### FAB Trio Contour Kit

Fab Trio Contour Kit, including instructions & brush. Highlight! Define! Contour!

Easy-to-use contour palette contains highlighting & contouring powders that work together to help you sculpt & define your natural features

Each Kit includes:

- 3 powders to contour, define & highlight
- Angled contour brush
- Insert with top tips on how to contour Create the illusion of supermodel cheekbones or slimmer nose with these soft, silky powders. Can be applied as subtly or dramatically as you like