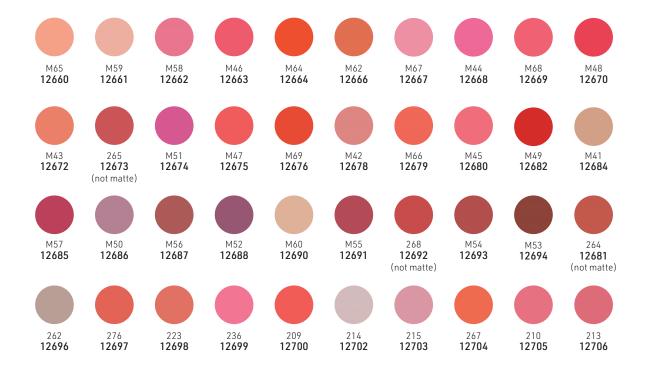

#### ELIXIR MAKE-UP

#### Elixir

# Satin Eyeshadow Palette The creamy texture gives you a charming look that lasts all day. These eyeshadow colours are pigment-rich with an ultra-soft texture. 843 - Palette 24 Colours 12800 12801