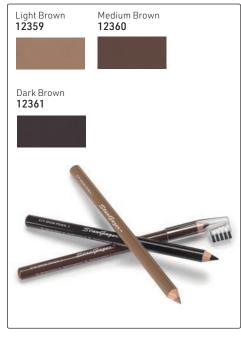

Pink







Forest Green



Purple

Gold

Glow Tan





Strawberry Ice





Ice Blue

Champagne

Red















Satin Earth







Velvet Shadow Palette - 10 colours

8791













Mandarin







Tel: (011) 608 4191





Ocean Green

In the Pink

Deep Red

Fax: 086 508 2333

#### Baked Duo Eyeshadow

# Two high-colour shades baked together give you great shading flexibility Pinky is Perky **8795** Blush Denim 8793 8794 Smokey 8797 8796

#### Pro Foundation



#### Bronzer



#### Gel Glitter



### Mascara - long-lasting



#### Liquid Eyeliner



### Glitter Liquid Eyeliner - high glitter finish





#### STARGAZER

#### **EYES**

# Glitter Pencils - huge glitter coverage with little effort

# Semi-permanent Eye Liner Pen - stays up to 24 hours, thin pen

## Eyebrow Pencil







LIPS

#### Semi-permanent Lip Stain Pen - lasts up to 24 hours

Fantasy Lip Gloss - designed to give a wet shine on the lips





Lipstick - popular exotic colours

Matte Lipstick - translucent without sheen

Lipstick shades







Please note: due to hygiene reasons, make-up cannot be returned once purchased

#### FAB Trio Contour Kit

Fab Trio Contour Kit, including instructions & brush. Highlight! Define! Contour!

Easy-to-use contour palette contains highlighting & contouring powders that work together to help you sculpt & define your natural features

Each Kit includes:

- 3 powders to contour, define & highlight
- Angled contour brush
- Insert with top tips on how to contour Create the illusion of supermodel cheekbones or slimmer nose with these soft, silky powders. Can be applied