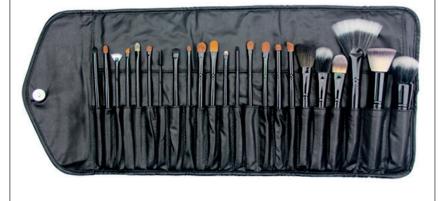

#### 24 Piece Professional Brush Set with Case

- Professional brushes complete with convenient carry case for easy storage & access
- Includes 24 brushes of different structure & bristle design for a comprehensive collection

#### 23 Piece Professional Brush Set with case

- Professional brushes complete with convenient carry case for easy storage & access
- Includes 23 brushes of different structure & bristle design for a comprehensive collection 13348