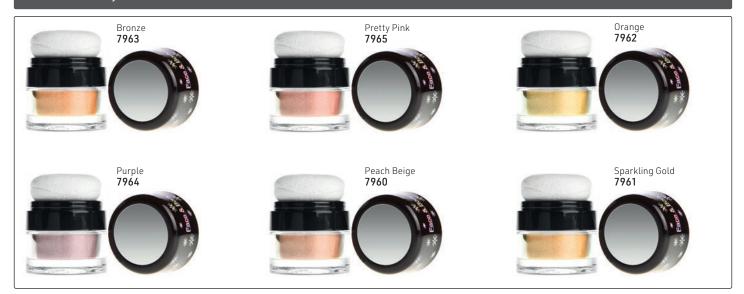

omplexion Brush - use with powders to remove shine, or try it with blush. The 2 bristle lengths allow you to apply powder or foundation. 10757



Blending Brush - perfect for applying colour from lash line to brow bone



Eyeshadow Brush - for blending colour to add depth & definition 10762



Tapered Eyeshadow Brush - smaller, narrow bristle for more definition 10764



Fine Eyeliner Brush - for powder eyeshadow or gel liner for a more dramatic look 10766



Retractable Lip Brush - keeps bristles clean & protected 10768



Sponge Tip Applicator 178mm 13142



Make-Up & Accessories

Dual-Ended Eye Shadow/Liner & Brow Brush 165mm



Dual-Ended Brow Brush 148mm





























#### Cala Beauty brush sets















#### CALA Urban Studio



#### Nicka K face & body shimmer



#### Nicka K New York - Eyeshadow Palette



Glam **7507** Greens/Rust (5 shades)



Geisha **7508** Browns/Orange (5 shades)



Island **7509** Pinks/Purples (5 shades)



Studio 7531 (12 shades)

#### Nicka K New York Eyeshadow Kit with instructions





Dual sharpener, assorted **9495** 

NICKA K **New York** 

#### **COLOUR COSMETICS - BY STARGAZER**

#### Eyeshadow pen

Uses a very strong colour formula that goes on very easily & is easy to blend



Black 8781



#### Metallic Eyeshadow pen



Amazing metallic finish, goes on smoothly with great, even colour.







Bronze 8782

Gold **8784** 

Pink **8786** 



Silver 8783

8785

Brown 8787

#### Palettes - all the shades you need

# Eyeshadow Palette - 10 popular colours **8788**









Champagne

Deep blue











Brown