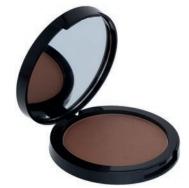

#### Bronzer Matte/Fair

- Perfect shade of warm brown for a natural, sun-kissed glow
- Gently sweep across face for a natural glow 13268