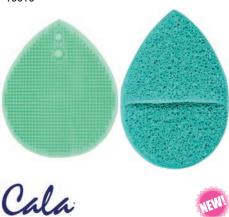

#### Smooth 'n Sheen Facial Exfoliating Duo

- Silicone Cleansing Brush invigorates & massages the skin with fine, flexible bristles that increase circulation
- Exfoliating Sponge gently exfoliates as it lathers product

15016