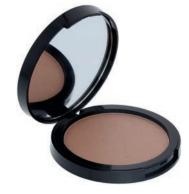

#### Bronzer Matte/Fair

- Perfect shade of warm brown for a natural, sun-kissed glow
- Gently sweep across face for a natural glow 13268