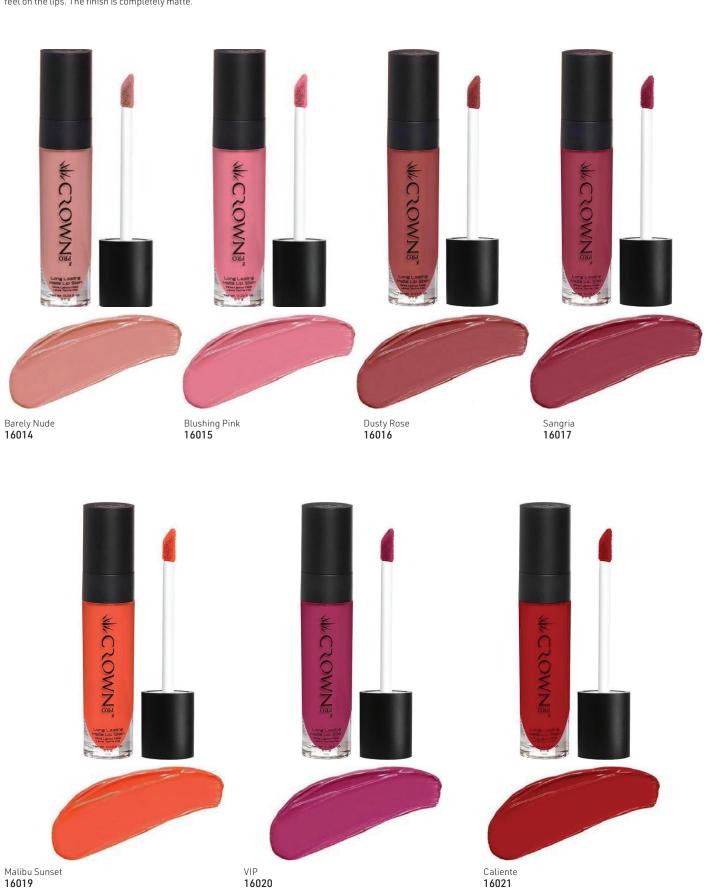

#### Long-Lasting Matte Lip Stain, 6.5g

Designed for professional make-up artists, the Crown Pro Long-Lasting Matte Lip Stains stay on the lips all day long with no bleeding or streaking of color & eliminate the need for constant touch-ups. They are soft on the lips & feel naked to the touch, making them perfect for those who like drama & intensity in their color, but a lighter & softer feel on the lips. The finish is completely matte.