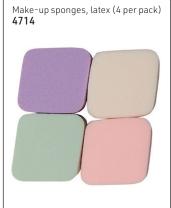

#### Flawless Blend Sponge & Holder

Keep your make-up sponge clean & fresh. Just pop the sponge in the holder to keep it in a place when not in use. Non-latex sponge. The perfect tool for an even, flawless coverage.