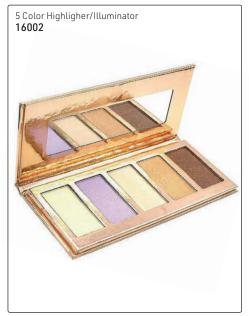

#### Highlighters & Illuminators

#### Blush!Bronze!!Illuminate!!!

- Comprehensive full-face contour package
- Deep bronze for a rich foundation
- $\bullet$  Pink shade to add colour & warmth to the face
- $\bullet$  Illuminating shade to add depth & complexity