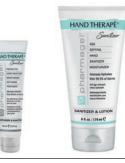

#### Age Defying Specialty Products

HAND THERAPÈ® SANITIZER is a light, textured hand cream to intensely hydrate & dramatically diminish the appearance of unsightly wrinkles & pigmentation, whilst killing 99.9% of germs. Contains retinol. Effectively lasts up to 4 hours per

application

88ml **13336** 

175ml **13337** 

500ml **13338** 

SHOWER POLISH™
BODY POLISH
a luxurious, exfoliating
body wash. Contains
Tahitian black sand &
algae. The fine grains
of this natural volcanic
polish, sourced from
the South Pacific island
nation of Vanuatu, gently
exfoliates dull, dry skin.
250ml
13339