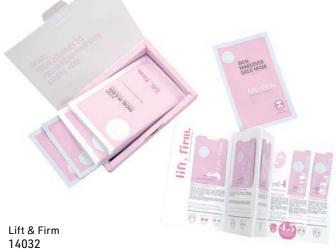

#### Rebalancing Gift Box

Moisturising Range to tone Oily/Combination Skin Includes:

- 1 x Rebalancing Mask 95ml
- 1 x Rebalancing Exfoliator 95ml
- 1 x Rebalancing Cleanser 195ml
- 1 x Rebalancing Toner 195ml
- 1 x Rebalancing Moisturiser 195ml