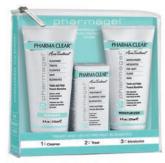

#### Age Defying Blemish Care

PHARMA CLEAR® ACNE TREATMENT SYSTEM uses salicylic acid to clear up acne blemises & allow the skin to heal while also helping to prevent the development of new acne breakouts

Sten 1: Acne Anti-Bacterial Cleanser Cleansing agents help wash away oils, residue & excess sebum on the skin & hair follicle. Powerful salicylic acid targets acne & washes away dead skin cells 175ml

13327

Step 2: Acne Treatment Concentrate

Targeted spot treatment to leave on acne blemishes. Helps reduce the appearance of irritation & redness

15ml 13328

Step 3: Acne Clear Medicated Moisturizer

Superb, lightweight, noncomedogenic gel that hydrates &absorbs excess oils. Even oily skin needs hydration. Sodium PCA & Sodium Hyaluronate combined with Vitamin E to improve the appearance of problem skin. Copper peptides help minimize the appearance of scar tissue for a healthier appearance. Also suitable for mature, acne-prone skin 175ml

13329

- 175ml Cleanser
- 15ml Concentrate
- 175ml Moisturizer 13330

Daily Express Regimen travel kit Contains:

- 89ml Hydra Cleanse • 85g Facial Scrub
- 89ml Botanical Tonique
- 88ml Firma Derm

13128