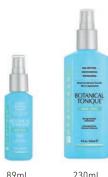

23g **13518** 150g **13303**  BOTANICAL TONIQUE® moisturizing facial toner helps keep skin hydrated. Botanical extracts help skin appear firmer & pores tighter. Men may use after shaving to refresh skin. Alcohol-free

89ml 230ml 13304 13305

946ml, includes a FREE 230ml retail size **13306** 