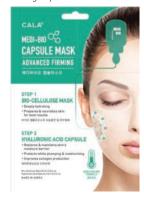

oothing creamy mask, coconut, 5 uses 12336

Nourishing creamy mask, honey, 5 uses 12331





#### Medi-Bio Capsule Mask, 2 Step Mask & Serum

Cutting-edge, two-step mask & serum process combines the best of science & beauty to deeply treat & completely renew skin. Made in Korea.

Advanced Hydration with Ceramide Capsule

- Restores & maintains skin's moisture barrier
- Protects while plumping & moisturizing 15383



#### Brightening

Advanced Brightening with Glutathione Capsule

- Revitalizes & brightens skin
- Softens skin & smoothes fine lines
- Improves skin texture for radiant skin

15384



#### Firming

Advanced Firming with Hyaluronic Acid Capsule

- Restores & maintains skin's natural moisture barrier
- Protects while plumping & moisturizing
- Improves collagen production

15385



#### Advanced Facial Sheet Masks, 5 Sheets

Pamper yourself with nourishing, plant-based botanicals packed with key vitamins & nutrients. These sheet masks give your skin a renewed, refreshed glow.

#### Calming

- Calming Facial Sheet Mask with Tea Tree
- Soothes & softens skin

#### 15386



#### Brightening

- Brightening Facial Sheet Mask with
- Nourishes & evens skin tone 15387



#### Hydrating

- Hydrating Facial Sheet Mask with Hyaluronic Acid
- Deeply moisturises

#### 15388



#### Revitalizing

- Revitalizing Facial Sheet Mask with Anti-Aging Peptides
- Firms & restores skin

#### 15389





Pure Radiance Charcoal Mask Sheet (x5) 13968





#### Charcoal Modelling Mask

- Gel & Powder, 2 step Mix & Mask
- Unclogs pores & removes toxins
- Activated charcoal helps eliminate bact