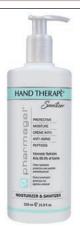

#### Age Defying Specialty Products

HAND THERAPÈ® SANITIZER is a light, textured hand cream to intensely hydrate & dramatically diminish the appearance of unsightly wrinkles & pigmentation, whilst killing 99.9% of germs. Contains retinol. Effectively lasts up to 4 hours per

application

88ml **13336** 

175ml **13337** 

500ml **13338** 

SHOWER POLISH™
BODY POLISH
a luxurious, exfoliating
body wash. Contains
Tahitian black sand &
algae. The fine grains
of this natural volcanic
polish, sourced from
the South Pacific island
nation of Vanuatu, gently
exfoliates dull, dry skin.
250ml
13339