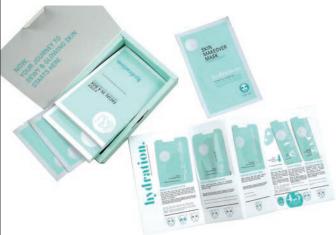

#### Hydrating Gift Box

Nourishing range for normal to dry skin. Includes:

- 1 x Hydrating Mask 95ml
- 1 x Hydrating Exfoliator 95ml
- 1 x Hydrating Cleanser 195ml
- 1 x Hydrating Toner 195ml
- 1 x Hydrating Moisturiser 195ml