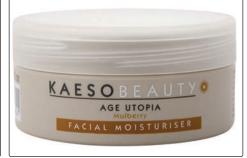

#### Age Utopia Facial Moisturiser - 95ml

- A moisture-rich formula to nourish & rehydrate to help skin stay young by maintaining moisture &strengthening the skin's protective outermost layer
- Extracts of Mulberry & Collagen moisturise & help to improve skin tone while promoting elasticity
- Suitable for daily use
- Leaves skin with a bright & youthful appearance 15434