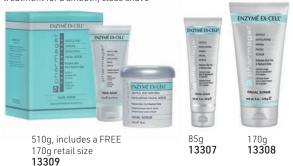

#### Age Defying Exfoliation

ENZYMÉ EX-CELL® is a gentle, exfoliating facial scrub with extracts from the papaya plant. Polishing grains from walnuts combined with enzymes to gently exfoliate skin. Allantoin refreshes exfoliated skin so that even sensitive skin will benefit. Excellent pre-shave treatment for a smooth, close shave