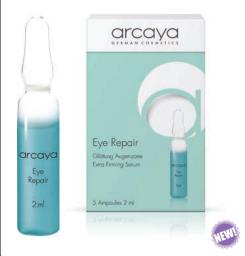

#### I Sparkle Eye Gel - 30ml

- Cool, calming gel eases puffiness & dark shadows by decongesting, soothing & toning around the eyes for an instant uplift
- Specially formulated with refreshing Witch Hazel & soothing Balm Mint to visibly improve the condition of the delicate eve area
- Mallow Extract moisturises the skin around the sensitive eye area
- Conditioning Grapeseed Oil leaves lashes feeling silkysmooth & cared for

15441