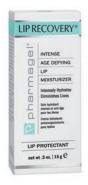

56g **13333** 

LIP RECOVERY® PROTECTANT contains a blend of humectants & peptides to intensively hydrate & help to reduce vertical lines & wrinkles to improve lip shape & fullness. Contains Aloe Vera, Shea Butter & Coconut Palm conditioners. 15ml