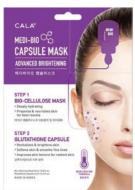

ening peeloff mask, lemon, 5 uses 12330

BRIGHTENING

5

Purifying peel-off mask, green tea, 5 uses 12333

Moisturizing creamy mask, chocolate, 5 uses

12334



MOISTURIZING SMOOTHING

Comforting smoothing creamy mask, coconut, 5 uses 12336

Nourishing creamy mask, honey, 5 uses 12331





#### Medi-Bio Capsule Mask, 2 Step Mask & Serum

Cutting-edge, two-step mask & serum process combines the best of science & beauty to deeply treat & completely renew skin. Made in Korea.

Advanced Hydration with Ceramide Capsule

- Restores & maintains skin's moisture barrier
- Protects while plumping & moisturizing 15383



#### Brightening

Advanced Brightening with Glutathione Capsule

- Revitalizes & brightens skin
- Softens skin & smoothes fine lines
- Improves skin texture for radiant skin

15384



#### Firming

Advanced Firming with Hyaluronic Acid Capsule

- Restores & maintains skin's natural moisture barrier
- Protects while plumping & moisturizing
- Improves collagen production

15385



#### Advanced Facial Sheet Masks, 5 Sheets

Pamper yourself with nourishing, plant-based botanicals packed with key vitamins & nutrients. These sheet masks give your skin a renewed, refreshed glow.

#### Calming

- Calming Facial Sheet Mask with Tea Tree
- Soothes & softens skin

#### 15386



#### Brightening

- Brightening Facial Sheet Mask with
- Nourishes & evens skin tone 15387



#### Hydrating

- Hydrating Facial Sheet Mask with Hyaluronic Acid
- Deeply moisturises

#### 15388



#### Revitalizing

- Revitalizing Facial Sheet Mask with Anti-Aging Peptides
- Firms & restores skin

#### 1