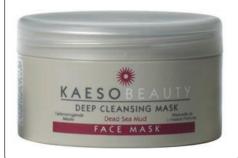

#### Deep Cleansing Mask - 95ml

- A therapeutic & rejuvenating deep cleansing mud mask specially formulated to remove impurities &reduce excess oil. With its deep cleansing action, it detoxifies clogged pores
- Enriched with Dead Sea Mud to cleanse & rejuvenate the skin
- Promotes a smooth, cleaner complexion 15433