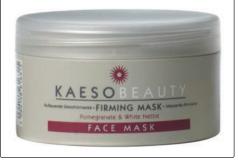

#### Firming Mask - 95ml

- A luxurious, creamy face mask that helps to firm, tone & smooth the appearance of fine lines whilst nourishing & enhancing skin radiance for younger looking skin
- The added benefit of Pomegranate & White Nettle help to soothe, moisturise & improve skin tone
- Leaves skin feeling silky-smooth with a radiant

#### 15432