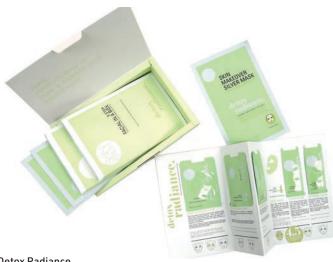

#### Hydrating Gift Box

Nourishing range for normal to dry skin. Includes:

- 1 x Hydrating Mask 95ml
- 1 x Hydrating Exfoliator 95ml
- 1 x Hydrating Cleanser 195ml
- 1 x Hydrating Toner 195ml
- 1 x Hydrating Moisturiser 195ml