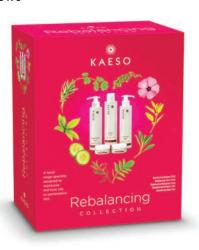

#### Rebalancing Gift Box

Moisturising Range to tone Oily/Combination Skin Includes:

- 1 x Rebalancing Mask 95ml
- 1 x Rebalancing Exfoliator 95ml
- 1 x Rebalancing Cleanser 195ml
- 1 x Rebalancing Toner 195ml
- 1 x Rebalancing Moisturiser 195ml