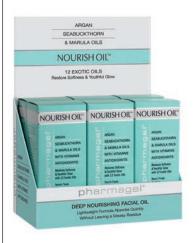

NOURISH OIL™ Restore softness & youthful glow with 12 exotic oils

This luxurious blend of 12 natural oils is packed with nourishing vitamins & omegas to help preserve skin's youthful appearance.

Argan, Sea Buckthorn, Marula, Sweet Almond, Apricot, Grape Seed, Avocado, Rosemary Leaf, Cranberry Seed, Moringa Seed & Geranium oils are rich in essential fatty acids that aid in skin recovery & help to restore skin to optimal radiance & luminosity.

This lightweight formula absorbs quickly to provide a boost of vital moisture & quench skin without leaving a greasy residue

Ideal for:
Dry, dehydrated complexions in need of nourishment

30ml

13368

revitalized. 4g sample 13293

Nourish Oil Display Branded display to show off the Nourish Oil range. Illustrates benefits & features of range for retail purposes. Includes 6x Nourish Oil.

14029