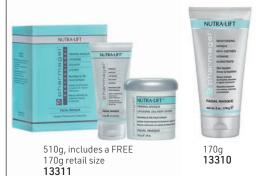

#### Age Defying Masque

NUTRA-LIFT® Facial Firming Masque is a quick-drying, facial-firming, kaolin clay-based masque containing vitamins & humectants that help skin appear lifted & smoothed

Branded display to show off the Nourish Cleanse range. Illustrates benefits & features of range for retail purposes. Includes 6x Nourish Cleanse. 14030

Nourish Cleanse Display,