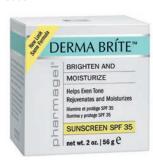

0 

946ml, includes a FREE 250ml retail size 13332

250ml 13331

DERMA BRITE™ fading créme contains a special blend of ingredients to even the skin's complexion & reduce the appearance of discoloration & pigmentation caused by exposure to the elements & the normal aging process. SPF35