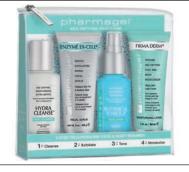

#### Age Defying Cleansers

HYDRA CLEANSE® is a mild botanical-based cream cleanser formulated with Oat Extract & Panthenol. Water-rinseable & pH-balanced, all skin types

Facial cleanser sample 5ml 13291

13329

- 175ml Cleanser
- 15ml Concentrate
- 175ml Moisturizer 13330

Daily Express Regimen travel kit Contains:

- 89ml Hydra Cleanse • 85g Facial Scrub
- 89ml Botanical Tonique
- 88ml Firma Derm

13128