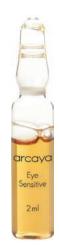

-looking eyes become brighter. The delicate eye zone receives a generous supply of moisture, providing effective protection for the sensitive eye zone.

KEY INGREDIENTS:

Eyebright extract - soothing, against dark eye circles

Green tea extract - soothing

Hyaluron - wrinkle refill 15694

#### Volume Lips - Enchanting lips

Plumping & firming ampoule serum for more voluminous, supple lips. Increases lip volume & nourishes the lips with a refreshing, stimulating effect. For intensive firming of lip contours & reduction of fine lip lines. The lips look fuller & better cared for immediately after the first application. Small mimic lines around the edges of the lips are noticeably reduced.

KEY INGREDIENTS:

Jojoba oil, Shea butter, Peppermint oil - smoothing, soothing, protecting the lips











# arcaya

#### Ampoules (5 x 2ml) - Anti Ageing & Firming

#### Lotus - Traditional care for invigorating the skin

Ampoule with a stimulating yet simultaneously relaxing effect. Leaves the skin feeling especially smooth. This intensive, revitalizing ampoule with lotus extract has been developed specifically to make the complexion appear firmer & younger. Demanding skin permits no compromises. Lotus extract is the secret ingredient of traditional beauty treatments in Myanmar. The stimulating floral aroma will immerse you in the magic of traditional care rituals as you bask in a sensation of pure wellness. The addition of natural collagen effectively combats wrinkles. KEY INGREDIENTS:

Lotus extract, Collagen - stimulating,

15363



#### Platinum - Youth Code & Contour Control

The