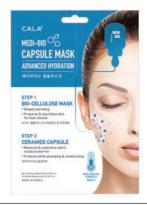

E**

#### Creamy Masks

5 uses: Multi-dose sachet with closing cap: 98% natural ingredients: paraben-free: 25g

Cleansing soft scrub gel, apricot, 14 uses

CLEANSING

12332

14

Brightening peeloff mask, lemon, 5 uses 12330

BRIGHTENING

5

Purifying peel-off mask, green tea, 5 uses 12333

Moisturizing creamy mask, chocolate, 5 uses

12334



MOISTURIZING SMOOTHING

Comforting smoothing creamy mask, coconut, 5 uses 12336

Nourishing creamy mask, honey, 5 uses 12331





#### Medi-Bio Capsule Mask, 2 Step Mask & Serum

Cutting-edge, two-step mask & serum process combines the best of science & beauty to deeply treat & completely renew skin. Made in Korea.

Advanced Hydration with Ceramide Capsule

- Restores & maintains skin's moisture barrier
- Protects while plumping & moisturizing 15383



#### Brightening

Advanced Brightening with Glutathione Capsule

- Revitalizes & brightens skin
- Softens skin & smoothes fine lines
- Improves skin texture for radiant skin

15384



#### Firming

Advanced Firming with Hyaluronic Acid Capsule

- Restores & maintains skin's natural moisture barrier
- Protects while plumping & moisturizing
- Improves collagen production

15385



#### Advanced Facial Sheet Masks, 5 Sheets

Pamper yourself with nourishing, plant-based botanicals packed with key vitamins & nutrients. These sheet masks give your skin a renewed, refreshed glow.

#### Calming

- Calming Facial Sheet Mask with Tea Tree
- Soothes & softens skin

#### 15386



#### Brightening

- Brightening Facial Sheet Mask with
- Nourishes & evens skin tone 15387



#### Hydrating

- Hydrating