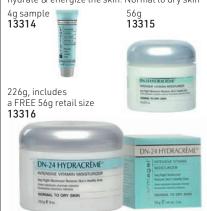

#### Age Defying Facial Moisturizers

DN-24 HYDRACRÉME® vitamin facial moisturizing treatment contains retinol which helps skin appear revitalized & youthful. Vitamins C, B & E help to hydrate & energize the skin. Normal to dry skin

GLYCO-8® is a triple-performing AHA (Alpha Hydroxy Acid) moisturizer with Glycolic Acid, Vitamins A & E & stabilized Vitamin C. Exfoliates to help skin appear firmer & more radiant. Through a crème base with Glycolic Acid, dead skin cells are gently swept away, allowing skin to look healthy & vibrant. Glycolic Acid is an ingredient found in sugar cane that helps reduce the appearance of the effects of environmental stressors. 8% AHA for combination skin