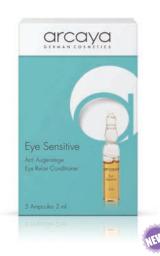

ooking eyes become brighter. The delicate eye zone receives a generous supply of moisture, providing effective protection for the sensitive eye zone.

KEY INGREDIENTS:

Eyebright extract - soothing, against dark eye circles

Green tea extract - soothing

Hyaluron - wrinkle refill 15694

#### Volume Lips - Enchanting lips

Plumping & firming ampoule serum for more voluminous, supple lips. Increases lip volume & nourishes the lips with a refreshing, stimulating effect. For intensive firming of lip contours & reduction of fine lip lines. The lips look fuller & better cared for immediately after the first application. Small mimic lines around the edges of the lips are noticeably reduced.

KEY INGREDIENTS:

Jojoba oil, Shea butter, Peppermint oil - smoothing, soothing, protecting the lips











# arcaya

#### Ampoules (5 x 2ml) - Anti Ageing & Firming

#### Lotus - Traditional care for invigorating the skin

Ampoule with a stimulating yet simultaneously relaxing effect. Leaves the skin feeling especially smooth. This intensive, revitalizing ampoule with lotus extract has been developed specifically to make the complexion appear firmer & younger. Demanding skin permits no compromises. Lotus extract is the secret ingredient of traditional beauty treatments in Myanmar. The stimulating floral aroma will immerse you in the magic of traditional care rituals as you bask in a sensation of pure wellness. The addition of natural collagen effectively combats wrinkles. KEY INGREDIENTS:

Lotus extract, Collagen - stimulating,

15363



#### Platinum - Youth Code & Contour Control

The u