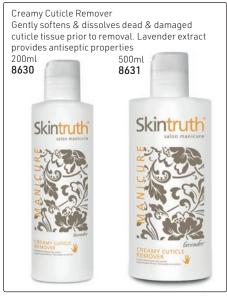

# **MANICURE**

Salon Manicure is a carefully chosen range of products that is tailored to meet the demands of today's hand-conscious client. All enriched with Orange Blossom & Rosemary

Cuticle Massage Cream
Gently softens the cuticles prior to removal & conditions the nail bed area after treatment. Contains Cocoa Butter & Almond Oil to promote nail growth
100ml 450ml 8632

Skintruth
Skintruth
Salon manicure

Hand Treatment Cream A rich cream provides immediate relief for rough, dry skin. Enriched with Avocado & Lavender 450ml **8635** 

Nail Buffing Cream Gently buffs the nail surface leaving it smooth & shiny. Contains Grape Seed Oil to condition & soften 50ml **8636** 