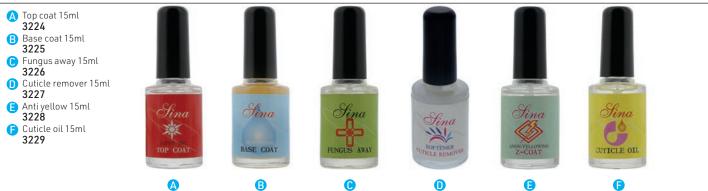

# **OUT THE DOOR RANGE FROM USA**

Top Coat: Dries in 45 seconds, non-yellowing, use with any polish, long-wearing shine

Top Coat, 15ml, MATTE **9668** 

Cuticle oil, 15ml Kiwi Hemp **9665** 

15ml Gold **1540** 15ml Silver **1541** 