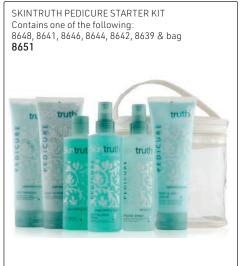

# **PEDICURE**

A luxurious collection of foot soaks, scrubs, lotions & masks that provide the ultimate in pampering. Blends of essential oils, plant extracts & Tea Tree Oil helps to soothe, cool & revitalise the feet, while Peppermint Oil fused with Aloe Vera penetrates deep into the skin to condition & restore moisture.