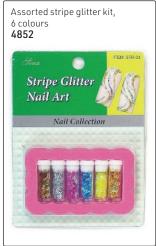

51** 



Clear Bond Base Coat, Clear Fast-drying, lengthens the life of nail color by forming a molecular bond between the nail plate & the polish layer, protecting the nail against split-



Milky Bond Base Coat Thicker, opaque-coloured bonding base coat that smoothens out small imperfections on the surface of the

base coat that smoothens out small imperfections on the surface of the nail.



Top Coat - Looks Wet Ultra-High Gloss This rose-tinted blend of acrylic resins delivers a durable, high-gloss finish so shiny that the nails still look wet after drying.

73ml







3235

2785

2034 Plastic cuticle pusher, hoof
2017 Liquid pump, mushroom head 118ml

E Plastic tray organisers - for your tips

Plastic dappen dish, assorted colours

# Nail liquids & accessories































# Nail enhancement products











#### Swipies, 100/pk **7362**



# Nail tips

Dramatic High Profile Arch, High curve, half well

Cala

Cala Professional French nail tips white, 100's 6245 ultra white, 100's 6246



Beautiful Natural Arch, Medium C-curve, half well

Cala

Cala Professional Royal Salon nail tips white, 100's **6248** ultra white, 100's **6249** 



Perfect arch, High C-curve, no well

Cala

Cala Professional Champion nail tips, natural, 100's **6254** 

Cala Professional Champion nail tips, white, 100's **6255** 



Natural Side Arch, Low C-curve, half well

Cala

Cala Professional French Square nail tips white, 100's 6252 ultra white, 100's 6253



# Cala Professional Colour tips: can be worn by themselves or embellished with nail art, 100's











Cala P