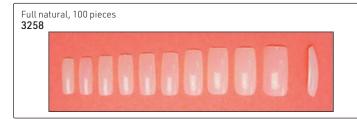

# Nail tips

Dramatic High Profile Arch, High curve, half well

Cala

Cala Professional French nail tips white, 100's 6245 ultra white, 100's 6246

Beautiful Natural Arch, Medium C-curve, half well

Cala

Cala Professional Royal Salon nail tips white, 100's **6248** ultra white, 100's **6249** 