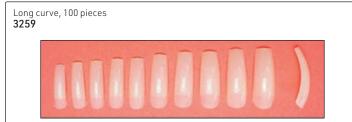

# Nail tips

Dramatic High Profile Arch, High curve, half well

Cala

Cala Professional French nail tips white, 100's 6245 ultra white, 100's 6246

Beautiful Natural Arch, Medium C-curve, half well

Cala

Cala Professional Royal Salon nail tips white, 100's **6248** ultra white, 100's **6249** 