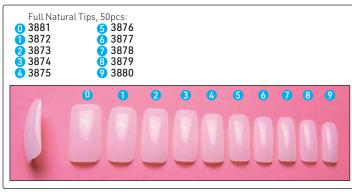

# Nail tips

Dramatic High Profile Arch, High curve, half well

Cala

Cala Professional French nail tips white, 100's 6245 ultra white, 100's 6246

Beautiful Natural Arch, Medium C-curve, half well

Cala

Cala Professional Royal Salon nail tips white, 100's **6248** ultra white, 100's **6249** 