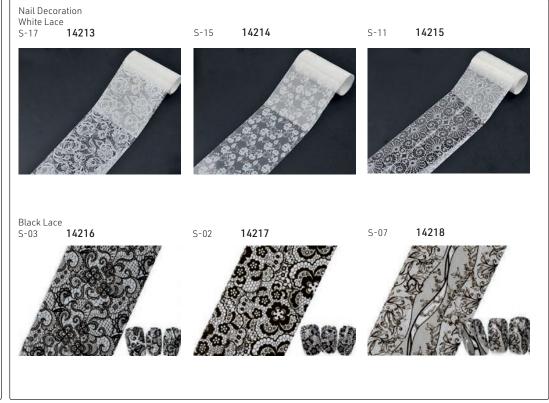

rofessional Champion nail tips, natural, 100's **6254** 

Cala Professional Champion nail tips, white, 100's **6255** 



Natural Side Arch, Low C-curve, half well

Cala

Cala Professional French Square nail tips white, 100's 6252 ultra white, 100's 6253



# Cala Professional Colour tips: can be worn by themselves or embellished with nail art, 100's











Cala Professional Glitter tips: Simply apply using clear acrylic or gel, no blending needed, 100's





# Tips































5033

Stiletto Nail tips, clear (500/pk)

# Nail brushes



















This professional line has been formulated specifically for the professional nail technician's use. It covers the needs of all manicure & pedicure treatments ranging from base coats to massage lotions























# Sina - Chrome pigment & holographic glitter dust, create beautiful metallic nails or holographic looks over any gel colour











# Sina - Chrome pigment & holographic glitter dust, create beautiful metallic nails or holographic looks over any gel colour

# Hologram Silver Shiny Laser Nail Powder, 1g 12910







# Colour Gel & Powder Application:

- 1) Apply gel base coat & cure
- 2) Apply colour gel & cure
- 3) Using powder application tool, lift glitter & apply over gel
- 4) Push down the powder
- 5) Apply top coat & cure
- 6) Wipe sticky layer away with clarifier



Apply gel strengthener and cure



Apply color gel polish



Pick up the powder with silica stick



Apply powder to the nail



Apply the top coat



Enjoy!

# Simple Powder Application:

- 1) Apply gel base co