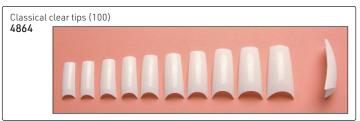

# Nail tips

Dramatic High Profile Arch, High curve, half well

Cala

Cala Professional French nail tips white, 100's 6245 ultra white, 100's 6246

Beautiful Natural Arch, Medium C-curve, half well

Cala

Cala Professional Royal Salon nail tips white, 100's **6248** ultra white, 100's **6249** 