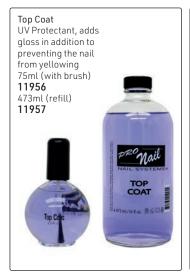

# **OUT THE DOOR RANGE FROM USA**

Top Coat: Dries in 45 seconds, non-yellowing, use with any polish, long-wearing shine

Top Coat, 15ml, MATTE **9668** 

Cuticle oil, 15ml Kiwi Hemp **9665** 

15ml Gold **1540** 15ml Silver **1541** 