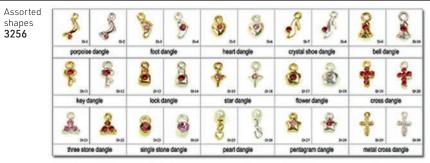

r
- 5) Apply top coat & cure
- 6) Wipe sticky layer away with clarifier



Apply gel strengthener and cure



Apply color gel polish



Pick up the powder with silica stick



Apply powder to the nail



Apply the top coat



Enjoy!

# Simple Powder Application:

- 1) Apply gel base coat & cure
- 2) Using powder application tool, lift glitter & apply over gel
- 3) Push down the powder
- 4) Apply top coat & cure
- 5) Wipe sticky layer away with clarifier

# Rainbow Chrome Pigment Mirror Silver Super Shiny Nail Powder, 1g 13002

















# Glamour Nail Foils - no heat required - self-adhesive



# 3D Nail art





Cala

AND.

Nail Art Designs



# Crackle Nail Polish - 15ml



# **NAIL DECORATIONS**



# Stickers - with crystals



#### **Nail art** Real dried flowers





# Dangles



# Nail Art





# The Gel Crew





Made by the makers of GEL.IT UP!

- EU-compliant & made according to worldwide GMP (good manufacturing practice). Great quality, great price
- Cruelty-free & Vegan
- A professional line of Gel Polish to ensure that the nail industry standards are maintained & respected



- Apply to the nail carefully, not making contact with the cuticles after cleansing, in order to dehydrate the nail before applying The Gel Crew Base Coat
- It is not cured in the lamp & dries with air in a few seconds to form a sticky, protective layer 10ml

# 16083



# Base Coat

- Apply to the nail after Ultra Bond. Be careful not to make contact with the cuticles. This will ensure that the polish will not lift. Remember to seal the free edge  $\,$
- Cure in a UV/LED lamp
- Apply