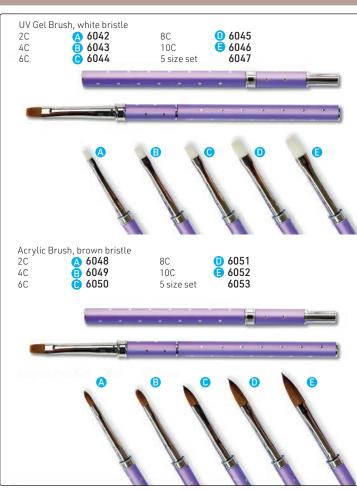

# Nail brushes

This professional line has been formulated specifically for the professional nail technician's use. It covers the needs of all manicure & pedicure treatments ranging from base coats to massage lotions