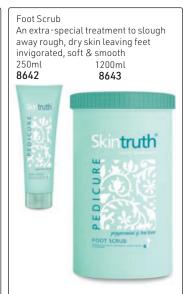

# **PEDICURE**

A luxurious collection of foot soaks, scrubs, lotions & masks that provide the ultimate in pampering. Blends of essential oils, plant extracts & Tea Tree Oil helps to soothe, cool & revitalise the feet, while Peppermint Oil fused with Aloe Vera penetrates deep into the skin to condition & restore moisture.