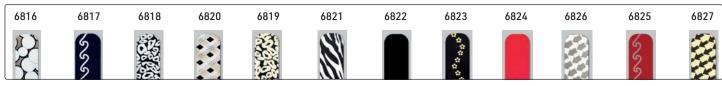

# Colour Gel & Powder Application:

- 1) Apply gel base coat & cure
- 2) Apply colour gel & cure
- 3) Using powder application tool, lift glitter & apply over gel
- 4) Push down the powder
- 5) Apply top coat & cure
- 6) Wipe sticky layer away with clarifier



Apply gel strengthener and cure



Apply color gel polish



Pick up the powder with silica stick



Apply powder to the nail



Apply the top coat



Enjoy!

# Simple Powder Application:

- 1) Apply gel base coat & cure
- 2) Using powder application tool, lift glitter & apply over gel
- 3) Push down the powder
- 4) Apply top coat & cure
- 5) Wipe sticky layer away with clarifier

# Rainbow Chrome Pigment Mirror Silver Super Shiny Nail Powder, 1g 13002

















# Glamour Nail Foils - no heat required - self-adhesive



# 3D Nail art





Cala

AND.

Nail Art Designs



# Crackle Nail Polish - 15ml



# **NAIL DECORATIONS**



# Stickers - with crystals



#### **Nail art** Real dried flowers





# Dangles



# Nail Art





# The Gel Crew





Made by the makers of GEL.IT UP!

- EU-compliant & made according to worldwide GMP (good manufacturing practice). Great quality, great price
- Cruelty-free & Vegan
- A professional line of Gel Polish to ensure that the nail industry standards are maintained & respected



- Apply to the nail carefully, not making contact with the cuticles after cleansing, in order to dehydrate the nail before applying The Gel Crew Base Coat
- It is not cured in the lamp & dries with air in a few seconds to form a sticky, protective layer 10ml

# 16083



# Base Coat

- Apply to