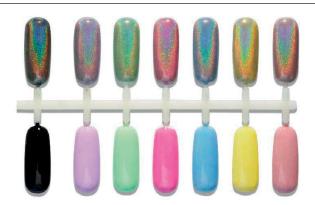

# Hologram Silver Shiny Laser Nail Powder, 1g 12910

# Rainbow Chrome Pigment Mirror Silver Super Shiny Nail Powder, 1g 13002