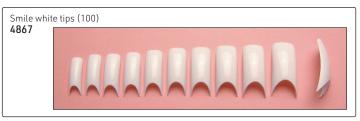

# Nail tips

Dramatic High Profile Arch, High curve, half well

Cala

Cala Professional French nail tips white, 100's 6245 ultra white, 100's 6246

Beautiful Natural Arch, Medium C-curve, half well

Cala

Cala Professional Royal Salon nail tips white, 100's **6248** ultra white, 100's **6249** 

Perfect arch, High C-curve, no well

Cala

Cala Professional Champion nail tips, natural, 100's **6254** 

Cala Professional Champion nail tips, white, 100's **6255** 

Natural Side Arch, Low C-curve, half well

Cala

Cala Professional French Square nail tips white, 100's 6252 ultra white, 100's 6253