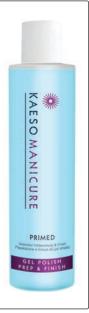

# Primed Gel Polish Prep & Finish

- Gently cleanses & sanitises the nail surface in preparation for a gel manicure or pedicure treatment. Use after treatment to remove tacky residue for a high shine finish
- Prepares the nail ahead of receiving a gel manicure treatment
- Sanitises the nail plate ready for gel application
- Ensures the perfect adhesion of the gel colour to nail plate
- Removes tacky residue for a high shine finish
   195ml

15456