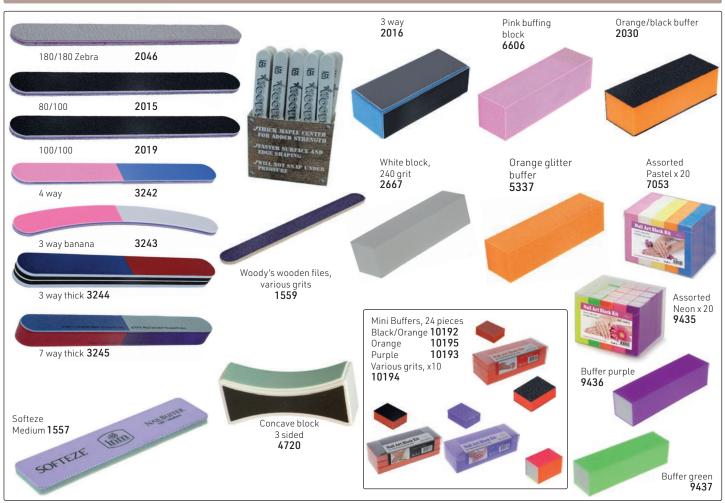

# Files & buffers



# Flowery





Files from DIANE (colours may change) Cushion file 100/100 very coarse, black 5612 Cushion file 100/180 very coarse, medium coarse, black Cushion file 100/180 very coarse, medium coarse, grey Cushion file 100/180 very coarse, medium coarse, gold 5615 Cushion file 80/180 extra coarse, medium coarse, blue 5616 Cushion file 180/240 medium coarse, medium, pink 5617 Cushion file 80/80 extra coarse, extra coarse, black 5618 Cushion file 180/180 medium coarse, medium coarse, black 5619 Cushion file 240/240 medium, medium, black

5620

Cushion file 80/100 extra coarse, very coarse, black **5621** 

Oreo files 100/180 very coarse, med coarse, black **5622** 

Oreo files 80/180 extra coarse, medium coarse, blue 5623

Oreo files 180/240 medium coarse, medium, pink 5624



Emery board