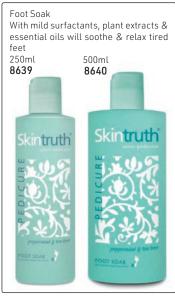

# **PEDICURE**

A luxurious collection of foot soaks, scrubs, lotions & masks that provide the ultimate in pampering. Blends of essential oils, plant extracts & Tea Tree Oil helps to soothe, cool & revitalise the feet, while Peppermint Oil fused with Aloe Vera penetrates deep into the skin to condition & restore moisture.