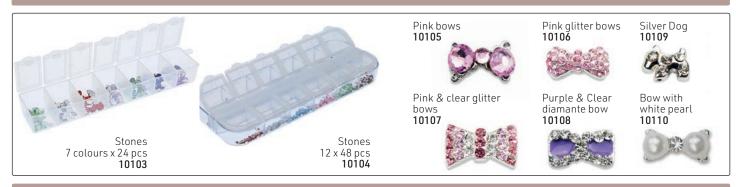

Using powder application tool, lift glitter & apply over gel
- 4) Push down the powder
- 5) Apply top coat & cure
- 6) Wipe sticky layer away with clarifier



Apply gel strengthener and cure



Apply color gel polish



Pick up the powder with silica stick



Apply powder to the nail



Apply the top coat



Enjoy!

# Simple Powder Application:

- 1) Apply gel base coat & cure
- 2) Using powder application tool, lift glitter & apply over gel
- 3) Push down the powder
- 4) Apply top coat & cure
- 5) Wipe sticky layer away with clarifier

# Rainbow Chrome Pigment Mirror Silver Super Shiny Nail Powder, 1g 13002

















# Glamour Nail Foils - no heat required - self-adhesive



# 3D Nail art





Cala

AND.

Nail Art Designs



# Crackle Nail Polish - 15ml



# **NAIL DECORATIONS**



# Stickers - with crystals



#### **Nail art** Real dried flowers





# Dangles



# Nail Art





# The Gel Crew





Made by the makers of GEL.IT UP!

- EU-compliant & made according to worldwide GMP (good manufacturing practice). Great quality, great price
- Cruelty-free & Vegan
- A professional line of Gel Polish to ensure that the nail industry standards are maintained & respected



- Apply to the nail carefully, not making contact with the cuticles after cleansing, in order to dehydrate the nail before applying The Gel Crew Base Coat
- It is not cured in the lamp & dries with air in a few seconds to form a sticky, protective layer 10ml

# 16083



# Base Coat

- Apply to the nail after Ultra Bond. Be careful not to make contact with the cuticles. This will ensure that the polish