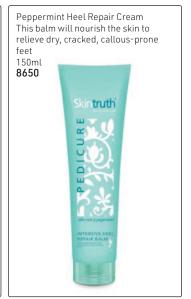

# **PEDICURE**

A luxurious collection of foot soaks, scrubs, lotions & masks that provide the ultimate in pampering. Blends of essential oils, plant extracts & Tea Tree Oil helps to soothe, cool & revitalise the feet, while Peppermint Oil fused with Aloe Vera penetrates deep into the skin to condition & restore moisture.