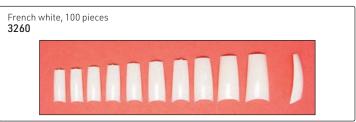

Cala

Cala Professional French Square nail tips white, 100's 6252 ultra white, 100's 6253