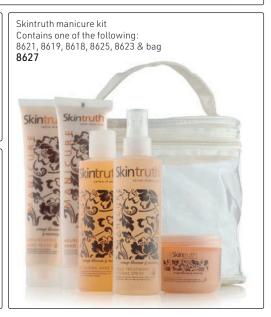

# **MANICURE**

Salon Manicure is a carefully chosen range of products that is tailored to meet the demands of today's hand-conscious client. All enriched with Orange Blossom & Rosemary

Cuticle Massage Cream
Gently softens the cuticles prior to removal & conditions the nail bed area after treatment. Contains Cocoa Butter & Almond Oil to promote nail growth
100ml 450ml 8632

Skintruth
Skintruth
Salon manicure

Hand Treatment Cream A rich cream provides immediate relief for rough, dry skin. Enriched with Avocado & Lavender 450ml **8635** 

Nail Buffing Cream Gently buffs the nail surface leaving it smooth & shiny. Contains Grape Seed Oil to condition & soften 50ml **8636** 