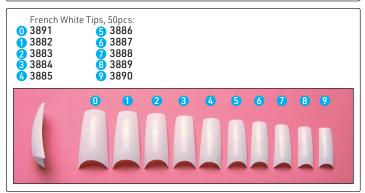

# Nail tips

Dramatic High Profile Arch, High curve, half well

Cala

Cala Professional French nail tips white, 100's 6245 ultra white, 100's 6246

Beautiful Natural Arch, Medium C-curve, half well

Cala

Cala Professional Royal Salon nail tips white, 100's **6248** ultra white, 100's **6249** 