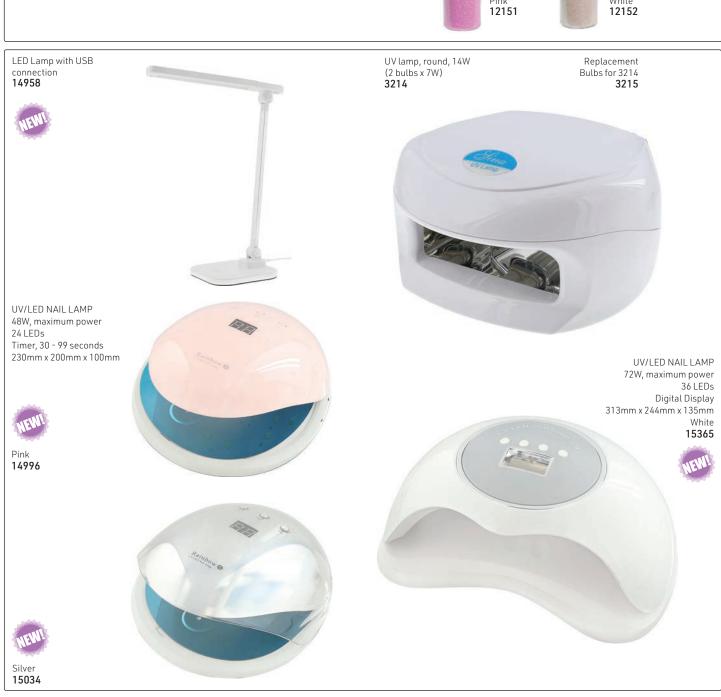

ssional Champion nail tips, natural, 100's **6254** 

Cala Professional Champion nail tips, white, 100's **6255** 



Natural Side Arch, Low C-curve, half well

Cala

Cala Professional French Square nail tips white, 100's 6252 ultra white, 100's 6253



# Cala Professional Colour tips: can be worn by themselves or embellished with nail art, 100's











Cala Professional Glitter tips: Simply apply using clear acrylic or gel, no blending needed, 100's





# Tips































5033

Stiletto Nail tips, clear (500/pk)

# Nail brushes



















This professional line has been formulated specifically for the professional nail technician's use. It covers the needs of all manicure & pedicure treatments ranging from base coats to massage lotions























# Sina - Chrome pigment & holographic glitter dust, create beautiful metallic nails or holographic looks over any gel colour











# Sina - Chrome pigment & holographic glitter dust, create beautiful metallic nails or holographic looks over any gel colour

# Hologram Silver Shiny Laser Nail Powder, 1g 12910







# Colour Gel & Powder Application:

- 1) Apply gel base coat & cure
- 2) Apply colour gel & cure
- 3) Using powder application tool, lift glitter & apply over gel
- 4) Push down the powder
- 5) Apply top coat & cure
- 6) Wipe sticky layer away with clarifier



Apply gel strengthener and cure



Apply color gel polish



Pick up the powder with silica stick



Apply powder to the nail



Apply the top coat



Enjoy!

# Simple Powder Application:

- 1) Apply gel base coat &