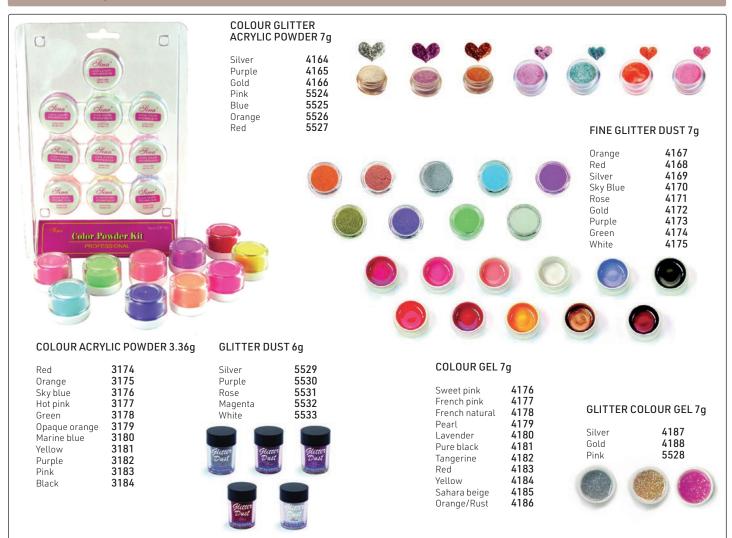

# Acrylic powder

1547

# Sina - Chrome pigment & holographic glitter dust, create beautiful metallic nails or holographic looks over any gel colour