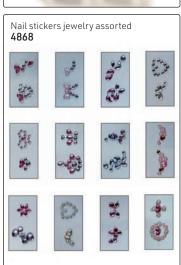

alf well

Cala

Cala Professional French nail tips white, 100's 6245 ultra white, 100's 6246



Beautiful Natural Arch, Medium C-curve, half well

Cala

Cala Professional Royal Salon nail tips white, 100's **6248** ultra white, 100's **6249** 



Perfect arch, High C-curve, no well

Cala

Cala Professional Champion nail tips, natural, 100's **6254** 

Cala Professional Champion nail tips, white, 100's **6255** 



Natural Side Arch, Low C-curve, half well

Cala

Cala Professional French Square nail tips white, 100's 6252 ultra white, 100's 6253



# Cala Professional Colour tips: can be worn by themselves or embellished with nail art, 100's











Cala Professional Glitter tips: Simply apply using clear acrylic or gel, no blending needed, 100's





# Tips































5033

Stiletto Nail tips, clear (500/pk)

# Nail brushes



















This professional line has been formulated specifically for the professional nail technician's use. It covers the needs of all manicure & pedicure treatments ranging from base coats to massage lotions























# Sina - Chrome pigment & holographic glitter dust, create beautiful metallic nails or holographic looks over any gel colour











# Sina - Chrome pigment & holographic glitter dust, create beautiful metallic nails or holographic looks over any gel colour

# Hologram Silver Shiny Laser Nail Powder, 1g 12910







# Colour Gel & Powder Application:

- 1) Apply gel base coat & cure
- 2) Apply colour gel & cure
- 3) Using powder application tool, lift glitter & apply over gel
- 4) Push down