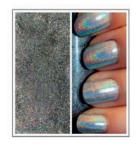

# Sina - Chrome pigment & holographic glitter dust, create beautiful metallic nails or holographic looks over any gel colour