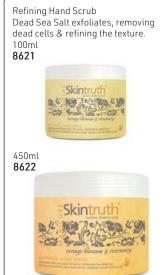

# **MANICURE**

Salon Manicure is a carefully chosen range of products that is tailored to meet the demands of today's hand-conscious client. All enriched with Orange Blossom & Rosemary

Cuticle Massage Cream
Gently softens the cuticles prior to removal & conditions the nail bed area after treatment. Contains Cocoa Butter & Almond Oil to promote nail growth
100ml 450ml 8632

Skintruth
Skintruth
Salon manicure

Hand Treatment Cream A rich cream provides immediate relief for rough, dry skin. Enriched with Avocado & Lavender 450ml **8635** 

Nail Buffing Cream Gently buffs the nail surface leaving it smooth & shiny. Contains Grape Seed Oil to condition & soften 50ml **8636** 