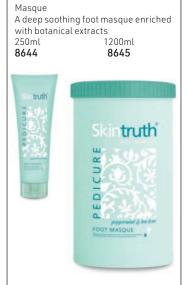

# **PEDICURE**

A luxurious collection of foot soaks, scrubs, lotions & masks that provide the ultimate in pampering. Blends of essential oils, plant extracts & Tea Tree Oil helps to soothe, cool & revitalise the feet, while Peppermint Oil fused with Aloe Vera penetrates deep into the skin to condition & restore moisture.