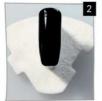

# Colour Gel & Powder Application:

- 1) Apply gel base coat & cure
- 2) Apply colour gel & cure
- 3) Using powder application tool, lift glitter & apply over gel
- 4) Push down the powder
- 5) Apply top coat & cure
- 6) Wipe sticky layer away with clarifier

Apply gel strengthener and cure

Apply color gel polish

Pick up the powder with silica stick

Apply powder to the nail

Apply the top coat

Enjoy!

# Simple Powder Application:

- 1) Apply gel base coat & cure
- 2) Using powder application tool, lift glitter & apply over gel
- 3) Push down the powder
- 4) Apply top coat & cure
- 5) Wipe sticky layer away with clarifier