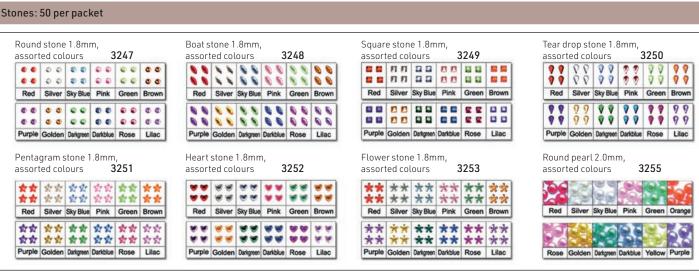

own the powder
- 5) Apply top coat & cure
- 6) Wipe sticky layer away with clarifier



Apply gel strengthener and cure



Apply color gel polish



Pick up the powder with silica stick



Apply powder to the nail



Apply the top coat



Enjoy!

# Simple Powder Application:

- 1) Apply gel base coat & cure
- 2) Using powder application tool, lift glitter & apply over gel
- 3) Push down the powder
- 4) Apply top coat & cure
- 5) Wipe sticky layer away with clarifier

# Rainbow Chrome Pigment Mirror Silver Super Shiny Nail Powder, 1g 13002

















# Glamour Nail Foils - no heat required - self-adhesive



# 3D Nail art





Cala

AND.

Nail Art Designs



# Crackle Nail Polish - 15ml



# **NAIL DECORATIONS**



# Stickers - with crystals



#### **Nail art** Real dried flowers





# Dangles



# Nail Art





# The Gel Crew





Made by the makers of GEL.IT UP!

- EU-compliant & made according to worldwide GMP (good manufacturing practice). Great quality, great price
- Cruelty-free & Vegan
- A professional line of Gel Polish to ensure that the nail industry standards are maintained & respected



- Apply to the nail carefully, not making contact with the cuticles after cleansing, in order to dehydrate the nail before applying The Gel Crew Base Coat
- It is not cured in the lamp & dries with air in a few seconds to form a sticky, protective layer 10ml

# 16083



# Base Coat

- Apply to the nail after Ultra Bond. Be careful not to make contact with the cuticles. This will ensure that the polish will not lift. Remember to seal the free edge  $\,$
- Cure in a UV/LED