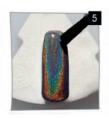

# Sina - Chrome pigment & holographic glitter dust, create beautiful metallic nails or holographic looks over any gel colour

# Hologram Silver Shiny Laser Nail Powder, 1g 12910

# Rainbow Chrome Pigment Mirror Silver Super Shiny Nail Powder, 1g 13002