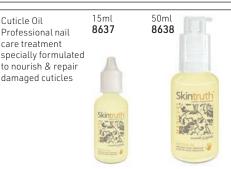

# Juicy Drops Cuticle Oil

- An essential part of any manicure treatment
- Specially formulated to nourish, moisture & rehydrate dry, damaged cuticles
- Enriched with natural oils & pomegranate to help promote a healthy re-growth

15ml **15452** 50ml **15453** 