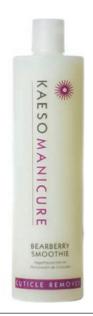

# Bearberry Smoothie Cuticle Remover

- Gently helps to soften dead & damaged cuticle tissue prior to removal.
- Benefiting from Bearberry extract, a natural astringent

15448