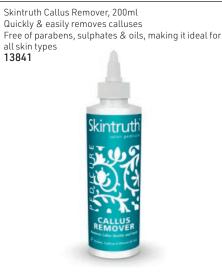

# **PEDICURE**

A luxurious collection of foot soaks, scrubs, lotions & masks that provide the ultimate in pampering. Blends of essential oils, plant extracts & Tea Tree Oil helps to soothe, cool & revitalise the feet, while Peppermint Oil fused with Aloe Vera penetrates deep into the skin to condition & restore moisture.