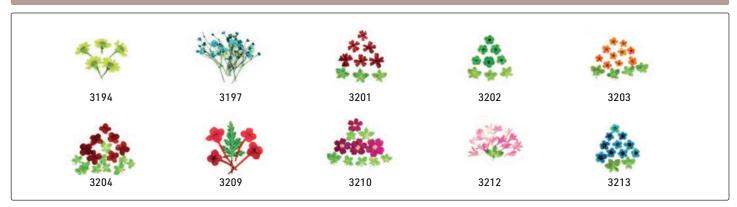

down the powder
- 5) Apply top coat & cure
- 6) Wipe sticky layer away with clarifier



Apply gel strengthener and cure



Apply color gel polish



Pick up the powder with silica stick



Apply powder to the nail



Apply the top coat



Enjoy!

# Simple Powder Application:

- 1) Apply gel base coat & cure
- 2) Using powder application tool, lift glitter & apply over gel
- 3) Push down the powder
- 4) Apply top coat & cure
- 5) Wipe sticky layer away with clarifier

# Rainbow Chrome Pigment Mirror Silver Super Shiny Nail Powder, 1g 13002

















# Glamour Nail Foils - no heat required - self-adhesive



# 3D Nail art





Cala

AND.

Nail Art Designs



# Crackle Nail Polish - 15ml



# **NAIL DECORATIONS**



# Stickers - with crystals



#### **Nail art** Real dried flowers





# Dangles



# Nail Art





# The Gel Crew





Made by the makers of GEL.IT UP!

- EU-compliant & made according to worldwide GMP (good manufacturing practice). Great quality, great price
- Cruelty-free & Vegan
- A professional line of Gel Polish to ensure that the nail industry standards are maintained & respected



- Apply to the nail carefully, not making contact with the cuticles after cleansing, in order to dehydrate the nail before applying The Gel Crew Base Coat
- It is not cured in the lamp & dries with air in a few seconds to form a sticky, protective layer 10ml

# 16083



# Base Coat

- Apply to the nail after Ultra Bond. Be careful not to make contact with the cuticles. This will ensure that the polish will not lift. Remember to seal the free edge  $\,$
- Cure in a UV/LE