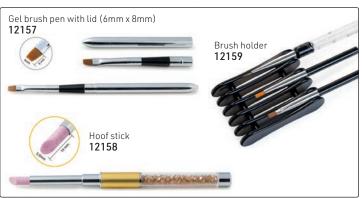

Emery board file 100/180 very coarse/medium coarse, black (5) 5625

Emery board file 80/80 extra coarse, garnet (5) **5626** 

4-In-1 cushion file 80/100/180/250, black **5628** 

4-In-1 cushion file 80/100/180/250, blue/pink **5629** 

3-In-1 nail buffer 320/700/3000 - 18cm

Boomerang file 100/180 very coarse/medium coarse, black  ${\bf 5632}$ 

Square file 100/180 very coarse/medium coarse, black 5633