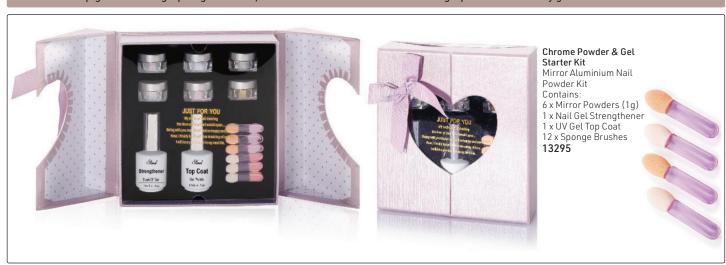

# Colour Gel & Powder Application:

- 1) Apply gel base coat & cure
- 2) Apply colour gel & cure
- 3) Using powder application tool, lift glitter & apply over gel
- 4) Push down the powder
- 5) Apply top coat & cure
- 6) Wipe sticky layer away with clarifier

Apply gel strengthener and cure

Apply color gel polish

Pick up the powder with silica stick

Apply powder to the nail

Apply the top coat

Enjoy!

# Simple Powder Application:

- 1) Apply gel base coat & cure
- 2) Using powder application tool, lift glitter & apply over gel
- 3) Push down the powder
- 4) Apply top coat & cure
- 5) Wipe sticky layer away with clarifier