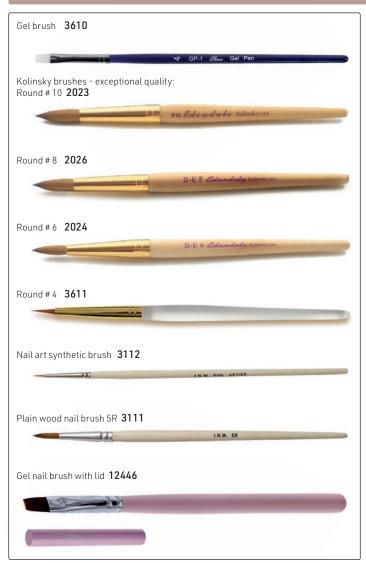

# Nail brushes

This professional line has been formulated specifically for the professional nail technician's use. It covers the needs of all manicure & pedicure treatments ranging from base coats to massage lotions