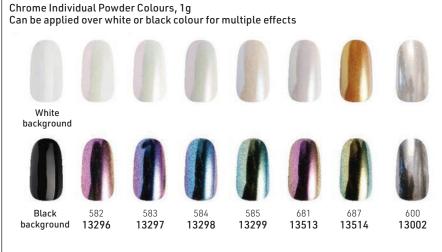

# Sina - Chrome pigment & holographic glitter dust, create beautiful metallic nails or holographic looks over any gel colour