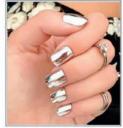

# Sina - Chrome pigment & holographic glitter dust, create beautiful metallic nails or holographic looks over any gel colour

# Rainbow Chrome Pigment Mirror Silver Super Shiny Nail Powder, 1g 13002