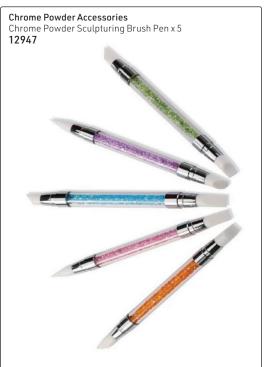

Low C-curve, half well

Cala

Cala Professional French Square nail tips white, 100's 6252 ultra white, 100's 6253



# Cala Professional Colour tips: can be worn by themselves or embellished with nail art, 100's











Cala Professional Glitter tips: Simply apply using clear acrylic or gel, no blending needed, 100's





# Tips































5033

Stiletto Nail tips, clear (500/pk)

# Nail brushes



















This professional line has been formulated specifically for the professional nail technician's use. It covers the needs of all manicure & pedicure treatments ranging from base coats to massage lotions























# Sina - Chrome pigment & holographic glitter dust, create beautiful metallic nails or holographic looks over any gel colour











# Sina - Chrome pigment & holographic glitter dust, create beautiful metallic nails or holographic looks over any gel colour

# Hologram Silver Shiny Laser Nail Powder, 1g 12910







# Colour Gel & Powder Application:

- 1) Apply gel base coat & cure
- 2) Apply colour gel & cure
- 3) Using powder application tool, lift glitter & apply over gel
- 4) Push down the powder
- 5) Apply top coat & cure
- 6) Wipe sticky layer away with clarifier



Apply gel strengthener and cure



Apply color gel polish



Pick up the powder with silica stick



Apply powder to the nail



Apply the top coat



Enjoy!

# Simple Powder Application:

- 1) Apply gel base coat & cure
- 2) Using powder application tool, lift glitter & apply over gel
- 3) Push down the powder
- 4) Apply top coat & cure
- 5) Wipe s