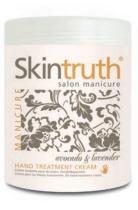

Skintruth
Skintruth
Salon manicure

Hand Treatment Cream A rich cream provides immediate relief for rough, dry skin. Enriched with Avocado & Lavender 450ml **8635** 

Nail Buffing Cream Gently buffs the nail surface leaving it smooth & shiny. Contains Grape Seed Oil to condition & soften 50ml **8636** 