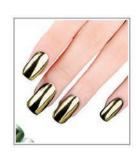

# Sina - Chrome pigment & holographic glitter dust, create beautiful metallic nails or holographic looks over any gel colour

# Rainbow Chrome Pigment Mirror Silver Super Shiny Nail Powder, 1g 13002