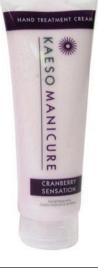

# Kaeso Manicure - made to the highest standards by Professional Beauty Systems in the U.K.

- -A luxurious, rich cream specially formulated to instantly restore moisture in dry, chapped hands
- Cranberry extract helps to nourish & lock moisture
- Leaves hands feeling velvety-soft & silkysmooth