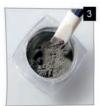

# Colour Gel & Powder Application:

- 1) Apply gel base coat & cure
- 2) Apply colour gel & cure
- 3) Using powder application tool, lift glitter & apply over gel
- 4) Push down the powder
- 5) Apply top coat & cure
- 6) Wipe sticky layer away with clarifier

# Simple Powder Application:

- 1) Apply gel base coat & cure
- 2) Using powder application tool, lift glitter & apply over gel
- 3) Push down the powder
- 4) Apply top coat & cure
- 5) Wipe sticky layer away with clarifier