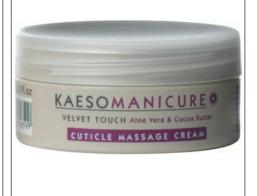

# Velvet Touch Cuticle Massage Cream

- A gentle formula designed to deeply nourish cuticles
- Aloe Vera & Cocoa Butter help to moisturise while Lavender & Geranium relax & soothe
- Helps improve & stimulate healthy re-growth 450ml