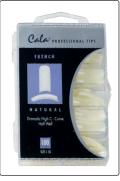

# Nail tips

Dramatic High Profile Arch, High curve, half well

Cala

Cala Professional French nail tips white, 100's 6245 ultra white, 100's 6246

Beautiful Natural Arch, Medium C-curve, half well

Cala

Cala Professional Royal Salon nail tips white, 100's **6248** ultra white, 100's **6249** 