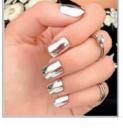

# Sina - Chrome pigment & holographic glitter dust, create beautiful metallic nails or holographic looks over any gel colour

# Rainbow Chrome Pigment Mirror Silver Super Shiny Nail Powder, 1g 13002