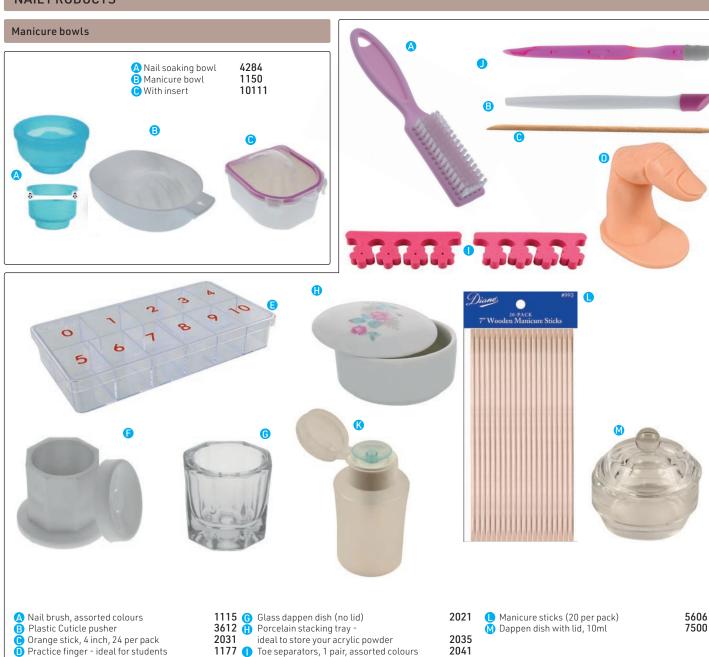

E Plastic tray organisers - for your tips

Plastic dappen dish, assorted colours