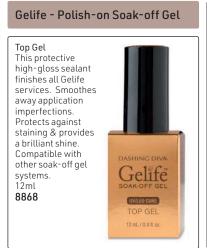

Cala Professional Champion nail tips, natural, 100's **6254** 

Cala Professional Champion nail tips, white, 100's **6255** 



Natural Side Arch, Low C-curve, half well

Cala

Cala Professional French Square nail tips white, 100's 6252 ultra white, 100's 6253



# Cala Professional Colour tips: can be worn by themselves or embellished with nail art, 100's











Cala Professional Glitter tips: Simply apply using clear acrylic or gel, no blending needed, 100's





# Tips































5033

Stiletto Nail tips, clear (500/pk)

# Nail brushes



















This professional line has been formulated specifically for the professional nail technician's use. It covers the needs of all manicure & pedicure treatments ranging from base coats to massage lotions























# Sina - Chrome pigment & holographic glitter dust, create beautiful metallic nails or holographic looks over any gel colour











# Sina - Chrome pigment & holographic glitter dust, create beautiful metallic nails or holographic looks over any gel colour

# Hologram Silver Shiny Laser Nail Powder, 1g 12910







# Colour Gel & Powder Application:

- 1) Apply gel base coat & cure
- 2) Apply colour gel & cure
- 3) Using powder application tool, lift glitter & apply over gel
- 4) Push down the powder
- 5) Apply top coat & cure
- 6) Wipe sticky layer away with clarifier



Apply gel strengthener and cure



Apply color gel polish



Pick up the powder with silica stick



Apply powder to the nail



Apply the top coat



Enjoy!

# Simple Powder Application:

- 1) Apply gel b