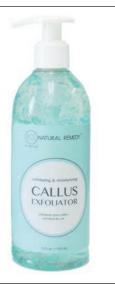

# A! ABSOLUTE! - Heel Patch

Contains 2 pairs, overnight use for best results to soften & moisturise calluses 8780