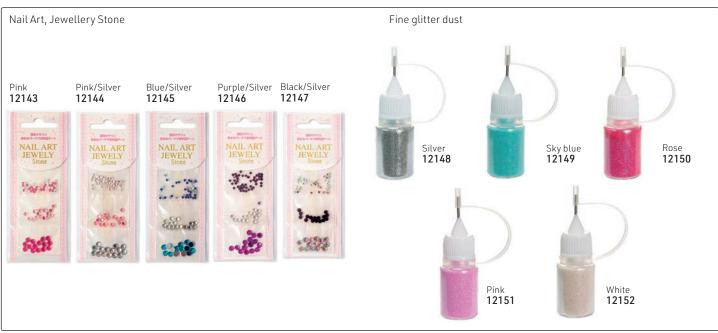

# Sina - Chrome pigment & holographic glitter dust, create beautiful metallic nails or holographic looks over any gel colour

# Hologram Silver Shiny Laser Nail Powder, 1g 12910

# Rainbow Chrome Pigment Mirror Silver Super Shiny Nail Powder, 1g 13002