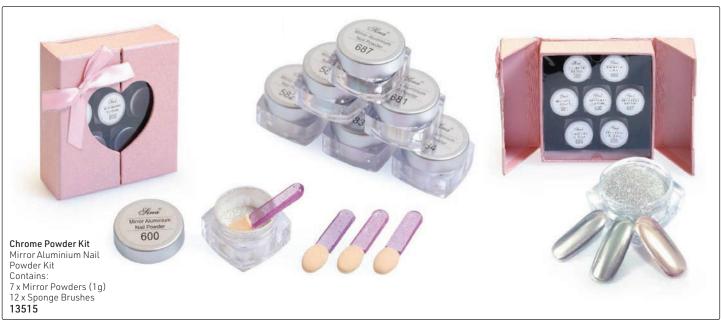

Arch, Low C-curve, half well

Cala

Cala Professional French Square nail tips white, 100's 6252 ultra white, 100's 6253



# Cala Professional Colour tips: can be worn by themselves or embellished with nail art, 100's











Cala Professional Glitter tips: Simply apply using clear acrylic or gel, no blending needed, 100's





# Tips































5033

Stiletto Nail tips, clear (500/pk)

# Nail brushes



















This professional line has been formulated specifically for the professional nail technician's use. It covers the needs of all manicure & pedicure treatments ranging from base coats to massage lotions























# Sina - Chrome pigment & holographic glitter dust, create beautiful metallic nails or holographic looks over any gel colour











# Sina - Chrome pigment & holographic glitter dust, create beautiful metallic nails or holographic looks over any gel colour

# Hologram Silver Shiny Laser Nail Powder, 1g 12910







# Colour Gel & Powder Application:

- 1) Apply gel base coat & cure
- 2) Apply colour gel & cure
- 3) Using powder application tool, lift glitter & apply over gel
- 4) Push down the powder
- 5) Apply top coat & cure
- 6) Wipe sticky layer away with clarifier



Apply gel strengthener and cure



Apply color gel polish



Pick up the powder with silica stick



Apply powder to the nail



Apply the top coat



Enjoy!

# Simple Powder Application:

- 1) Apply gel base coat & cure
- 2) Using powder application tool, lift glitter & apply over gel
- 3) Push down the powder
- 4) Apply top coat & cure
- 5)