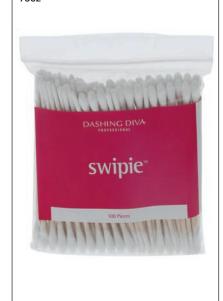

olor by forming a molecular bond between the nail plate & the polish layer, protecting the nail against split-



Milky Bond Base Coat Thicker, opaque-coloured bonding base coat that smoothens out small imperfections on the surface of the

base coat that smoothens out small imperfections on the surface of the nail.



Top Coat - Looks Wet Ultra-High Gloss This rose-tinted blend of acrylic resins delivers a durable, high-gloss finish so shiny that the nails still look wet after drying.

73ml







3235

2785

2034 Plastic cuticle pusher, hoof
2017 Liquid pump, mushroom head 118ml

E Plastic tray organisers - for your tips

Plastic dappen dish, assorted colours

# Nail liquids & accessories































# Nail enhancement products











#### Swipies, 100/pk **7362**



# Nail tips

Dramatic High Profile Arch, High curve, half well

Cala

Cala Professional French nail tips white, 100's 6245 ultra white, 100's 6246



Beautiful Natural Arch, Medium C-curve, half well

Cala

Cala Professional Royal Salon nail tips white, 100's **6248** ultra white, 100's **6249** 



Perfect arch, High C-curve, no well

Cala

Cala Professional Champion nail tips, natural, 100's **6254** 

Cala Professional Champion nail tips, white, 100's **6255** 



Natural Side Arch, Low C-curve, half well

Cala

Cala Professional French Square nail tips white, 100's 6252 ultra white, 100's 6253



# Cala Professional Colour tips: can be worn by themselves or embellished with nail art, 100's











Cala Professional Glitter tips: Simply apply using clear acrylic or gel, no blending