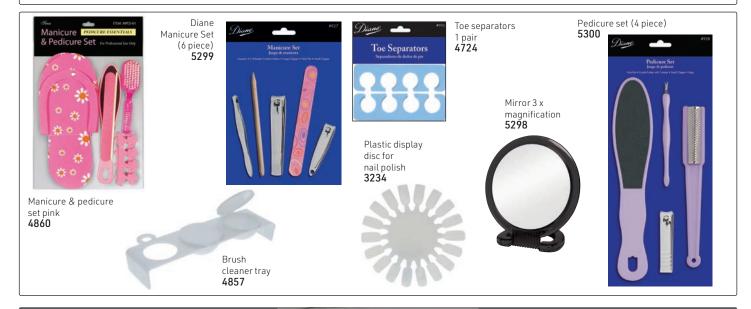

g Primer 15ml **2317** 

# Cuticle care



# Acrylic powder



1547

# Nail coatings

Get off to a smooth start, by filling in all ridges & imperfections on the surface of the nail. Ridge-free Ridgefiller pink.

15ml **1551** 



Clear Bond Base Coat, Clear Fast-drying, lengthens the life of nail color by forming a molecular bond between the nail plate & the polish layer, protecting the nail against split-



Milky Bond Base Coat Thicker, opaque-coloured bonding base coat that smoothens out small imperfections on the surface of the

base coat that smoothens out small imperfections on the surface of the nail.



Top Coat - Looks Wet Ultra-High Gloss This rose-tinted blend of acrylic resins delivers a durable, high-gloss finish so shiny that the nails still look wet after drying.

73ml







3235

2785

2034 Plastic cuticle pusher, hoof
2017 Liquid pump, mushroom head 118ml

E Plastic tray organisers - for your tips

Plastic dappen dish, assorted colours

# Nail liquids & accessories































# Nail enhancement products











#### Swipies, 100/pk **7362**



# Nail tips

Dramatic High Profile Arch, High curve, half well

Cala

Cala Professional French nail tips white, 100's 6245 ultra white, 100's 6246



Beautiful Natural Arch, Medium C-curve, half well

Cala

Cala Professional Royal Salon nail tips white, 100's **6248** ultra white, 100's **6249** 



Perfect arch, High C-curve, no well

Cala

Cala Professional Champion nail tips, natural, 100's **6254** 

Cala Professional Champion nail tips, white, 100's **6255** 



Natural Side Arch, Low C-cu