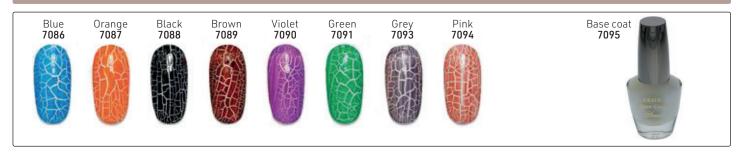

ly colour gel & cure
- 3) Using powder application tool, lift glitter & apply over gel
- 4) Push down the powder
- 5) Apply top coat & cure
- 6) Wipe sticky layer away with clarifier



Apply gel strengthener and cure



Apply color gel polish



Pick up the powder with silica stick



Apply powder to the nail



Apply the top coat



Enjoy!

# Simple Powder Application:

- 1) Apply gel base coat & cure
- 2) Using powder application tool, lift glitter & apply over gel
- 3) Push down the powder
- 4) Apply top coat & cure
- 5) Wipe sticky layer away with clarifier

# Rainbow Chrome Pigment Mirror Silver Super Shiny Nail Powder, 1g 13002

















# Glamour Nail Foils - no heat required - self-adhesive



# 3D Nail art





Cala

AND.

Nail Art Designs



# Crackle Nail Polish - 15ml



# **NAIL DECORATIONS**



# Stickers - with crystals



#### **Nail art** Real dried flowers





# Dangles



# Nail Art





# The Gel Crew





Made by the makers of GEL.IT UP!

- EU-compliant & made according to worldwide GMP (good manufacturing practice). Great quality, great price
- Cruelty-free & Vegan
- A professional line of Gel Polish to ensure that the nail industry standards are maintained & respected



- Apply to the nail carefully, not making contact with the cuticles after cleansing, in order to dehydrate the nail before applying The Gel Crew Base Coat
- It is not cured in the lamp & dries with air in a few seconds to form a sticky, protective layer 10ml

# 16083



# Base Coat

- Apply to the nail after Ultra Bond. Be careful not to make contact with the cuticles. This w