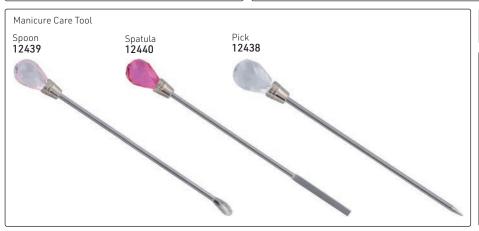

# Nail enhancement products











#### Swipies, 100/pk **7362**



# Nail tips

Dramatic High Profile Arch, High curve, half well

Cala

Cala Professional French nail tips white, 100's 6245 ultra white, 100's 6246



Beautiful Natural Arch, Medium C-curve, half well

Cala

Cala Professional Royal Salon nail tips white, 100's **6248** ultra white, 100's **6249** 



Perfect arch, High C-curve, no well

Cala

Cala Professional Champion nail tips, natural, 100's **6254** 

Cala Professional Champion nail tips, white, 100's **6255** 



Natural Side Arch, Low C-curve, half well

Cala

Cala Professional French Square nail tips white, 100's 6252 ultra white, 100's 6253



# Cala Professional Colour tips: can be worn by themselves or embellished with nail art, 100's











Cala Professional Glitter tips: Simply apply using clear acrylic or gel, no blending needed, 100's





# Tips































5033

Stiletto Nail tips, clear (500/pk)

# Nail brushes



















This professional line has been formulated specifically for the professional nail technician's use. It covers the needs of all manicure & pedicure treatments ranging from base coats to massage lotions























# Sina - Chrome pigment & holographic glitter dust, create beautiful metallic nails or holographic looks over any gel colour











# Sina - Chrome pigment & holographic glitter dust, create beautiful metallic nails or holographic looks over any gel colour

# Hologram Silver Shiny Laser Nail Powder, 1g 12910







# Colour Gel & Powder Application: