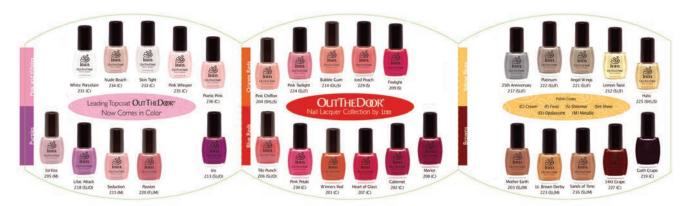

# NAIL PRODUCTS: Out the Door polish - 15ml

216 Sands of Time 2139

221 Angel Wings 2144

231 White Porcelain

2154

236 Poetic Pink

2159

202 Cabernet

2125

207 Heart of Glass

2130

212 Lemon Twist

2135

217 25th Anniversary

222 Platinum

2145

227 14kt Grape

2150

203 Mother Earth

2126

208 Merlot 2131

213 Iris

2136

2146

223 Lt Brown Derby

233 Skin Tight 2156

209 Firelight

2132

219 Goth Grape

2142

224 Pink Twilight

2147

234 Nude Beach

2157

205 First Kiss 2128

215 Seduction

2138

220 Passion 2143

225 Halo

2148

230 Pink Petal

2153

204 Pink Chiffon

2127

214 Bubble Gum

2137

218 Lilac Attack

2141

229 Iced Peach

2152

235 Pink Whisper

201 Winners Red

2486

285 Black Hole

4293