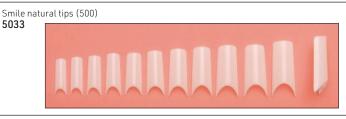

rve, half well

Cala

Cala Professional French nail tips white, 100's 6245 ultra white, 100's 6246



Beautiful Natural Arch, Medium C-curve, half well

Cala

Cala Professional Royal Salon nail tips white, 100's **6248** ultra white, 100's **6249** 



Perfect arch, High C-curve, no well

Cala

Cala Professional Champion nail tips, natural, 100's **6254** 

Cala Professional Champion nail tips, white, 100's **6255** 



Natural Side Arch, Low C-curve, half well

Cala

Cala Professional French Square nail tips white, 100's 6252 ultra white, 100's 6253



# Cala Professional Colour tips: can be worn by themselves or embellished with nail art, 100's











Cala Professional Glitter tips: Simply apply using clear acrylic or gel, no blending needed, 100's





# Tips































5033

Stiletto Nail tips, clear (500/pk)

# Nail brushes



















This professional line has been formulated specifically for the professional nail technician's use. It covers the needs of all manicure & pedicure treatments ranging from base coats to massage lotions























# Sina - Chrome pigment & holographic glitter dust, create beautiful metallic nails or holographic looks over any gel colour











# Sina - Chrome pigment & holographic glitter dust, create beautiful metallic nails or holographic looks over any gel colour

# Hologram Silver Shiny Laser Nail Powder, 1g 12910







# Colour Gel & Powder Application:

- 1) Apply gel base coat & cure
- 2) Apply colour gel & cure
- 3) Using powder application tool, lift glitter & apply over gel
- 4) Pus