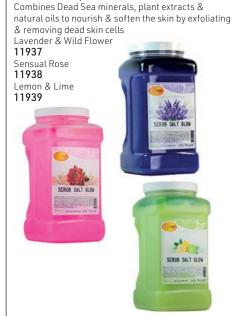

#### Bath Fizz Tablet

Treat your client to the ultimate pedi experience, formulated to kill bacteria, while preparing the feet for pedicure.

950 piece

Lavender & Wild Flower 11930

# Pedi Bath Fine Salt, 3.8 litres

The perfect additive for whirlpool foot baths as it does not foam & is formulated with fast-dissolving Dead Sea rock salts.

Aids tired & overworked feet to soothe & relax them

Milk & Honey Sensual Rose 11931

11932

# Sugar Scrub Glow, 3.8 litres

An essential step in the treatment of rough, dry skin. Smoothes calluses on the heels & eliminates buildup of dead skin.

Lavender & Wild Flower

11935 Sensual Rose 11934