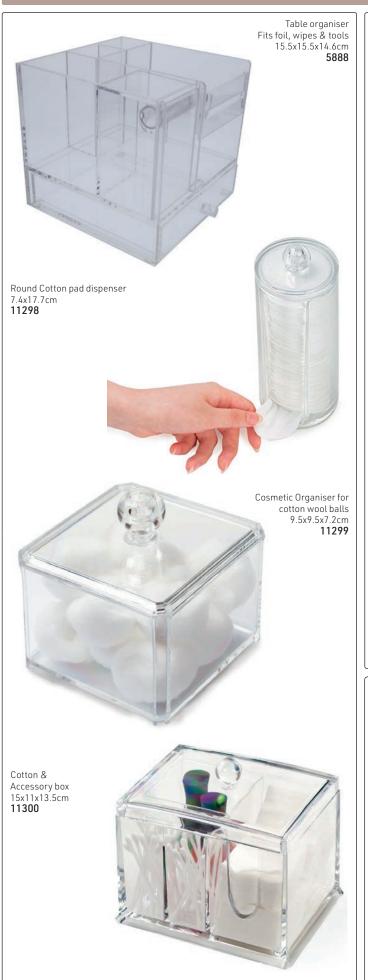

E Plastic tray organisers - for your tips

Plastic dappen dish, assorted colours