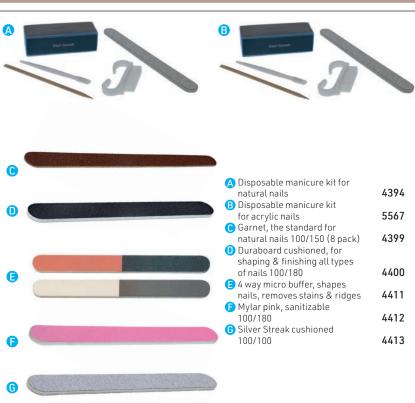

# Files & buffers



# Flowery





Files from DIANE (colours may change) Cushion file 100/100 very coarse, black 5612 Cushion file 100/180 very coarse, medium coarse, black Cushion file 100/180 very coarse, medium coarse, grey Cushion file 100/180 very coarse, medium coarse, gold 5615 Cushion file 80/180 extra coarse, medium coarse, blue 5616 Cushion file 180/240 medium coarse, medium, pink 5617 Cushion file 80/80 extra coarse, extra coarse, black 5618 Cushion file 180/180 medium coarse, medium coarse, black 5619 Cushion file 240/240 medium, medium, black

5620

Cushion file 80/100 extra coarse, very coarse, black **5621** 

Oreo files 100/180 very coarse, med coarse, black **5622** 

Oreo files 80/180 extra coarse, medium coarse, blue 5623

Oreo files 180/240 medium coarse, medium, pink 5624



Emery board file 100/180