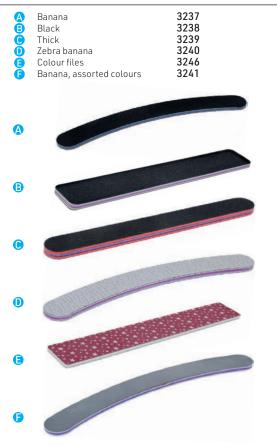

# Files & buffers



# Flowery





Files from DIANE (colours may change) Cushion file 100/100 very coarse, black 5612 Cushion file 100/180 very coarse, medium coarse, black Cushion file 100/180 very coarse, medium coarse, grey Cushion file 100/180 very coarse, medium coarse, gold 5615 Cushion file 80/180 extra coarse, medium coarse, blue 5616 Cushion file 180/240 medium coarse, medium, pink 5617 Cushion file 80/80 extra coarse, extra coarse, black 5618 Cushion file 180/180 medium coarse, medium coarse, black 5619 Cushion file 240/240 medium, medium, black

5620

Cushion file 80/100 extra coarse, very coarse, black **5621** 

Oreo files 100/180 very coarse, med coarse, black **5622** 

Oreo files 80/180 extra coarse, medium coarse, blue 5623

Oreo files 180/240 medium coarse, medium, pink 5624



Emery board file 100/180 v