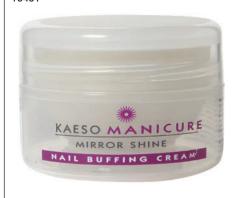

# Mirror Shine Nail Buffing Cream

- Gently buffs natural nails to help provide maximum shine.
- Promotes healthy nails 30ml

15451