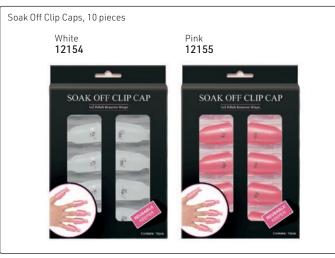

la Professional Champion nail tips, natural, 100's **6254** 

Cala Professional Champion nail tips, white, 100's **6255** 



Natural Side Arch, Low C-curve, half well

Cala

Cala Professional French Square nail tips white, 100's 6252 ultra white, 100's 6253



# Cala Professional Colour tips: can be worn by themselves or embellished with nail art, 100's











Cala Professional Glitter tips: Simply apply using clear acrylic or gel, no blending needed, 100's





# Tips































5033

Stiletto Nail tips, clear (500/pk)

# Nail brushes



















This professional line has been formulated specifically for the professional nail technician's use. It covers the needs of all manicure & pedicure treatments ranging from base coats to massage lotions























# Sina - Chrome pigment & holographic glitter dust, create beautiful metallic nails or holographic looks over any gel colour











# Sina - Chrome pigment & holographic glitter dust, create beautiful metallic nails or holographic looks over any gel colour

# Hologram Silver Shiny Laser Nail Powder, 1g 12910







# Colour Gel & Powder Application:

- 1) Apply gel base coat & cure
- 2) Apply colour gel & cure
- 3) Using powder application tool, lift glitter & apply over gel
- 4) Push down the powder
- 5) Apply top coat & cure
- 6) Wipe sticky layer away with clarifier



Apply gel strengthener and cure



Apply color gel polish



Pick up the powder with silica stick



Apply powder to the nail



Apply the top coat



Enjoy!

# Simple Powder Application:

- 1) Apply gel bas