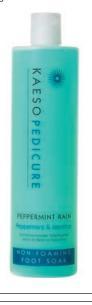

# Peppermint Rain Non-Foaming Foot Soak

- A revitalising foot soak that refreshes sore, tired
- Cooling peppermint & revitalising menthol energise & invigorate, leaving feet feeling revived
- Ideal for use in professional foot spas 495ml

15459