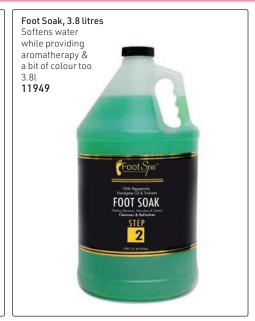

# Aloe Scrub Gel, 3.8 litres

Eliminates build-up of calluses on heels & soles. The pumice scrub combined with glycolic acid exfoliates the foot with no irritation or damage