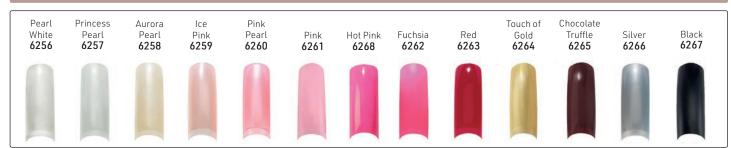

# Cala Professional Colour tips: can be worn by themselves or embellished with nail art, 100's

Cala Professional Glitter tips: Simply apply using clear acrylic or gel, no blending needed, 100's