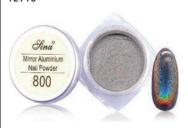

mbellished with nail art, 100's











Cala Professional Glitter tips: Simply apply using clear acrylic or gel, no blending needed, 100's





# Tips































5033

Stiletto Nail tips, clear (500/pk)

# Nail brushes



















This professional line has been formulated specifically for the professional nail technician's use. It covers the needs of all manicure & pedicure treatments ranging from base coats to massage lotions























# Sina - Chrome pigment & holographic glitter dust, create beautiful metallic nails or holographic looks over any gel colour











# Sina - Chrome pigment & holographic glitter dust, create beautiful metallic nails or holographic looks over any gel colour

# Hologram Silver Shiny Laser Nail Powder, 1g 12910







# Colour Gel & Powder Application:

- 1) Apply gel base coat & cure
- 2) Apply colour gel & cure
- 3) Using powder application tool, lift glitter & apply over gel
- 4) Push down the powder
- 5) Apply top coat & cure
- 6) Wipe sticky layer away with clarifier



Apply gel strengthener and cure



Apply color gel polish



Pick up the powder with silica stick



Apply powder to the nail



Apply the top coat



Enjoy!

# Simple Powder Application:

- 1) Apply gel base coat & cure
- 2) Using powder application tool, lift glitter & apply over gel
- 3) Push down the powder
- 4) Apply top coat & cure
- 5) Wipe sticky layer away with clarifier

# Rainbow Chrome Pigment Mirror Silver Super Shiny Nail Powder, 1g 13002

















# Glamour Nail Foils - no heat required - self-adhesive