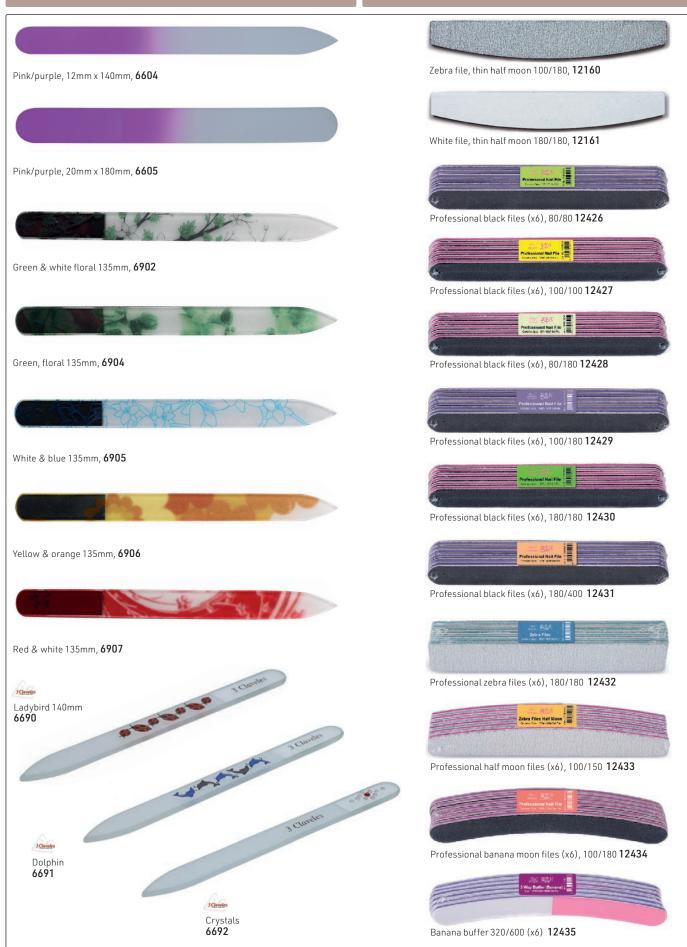

# Files & buffers

# Flowery

Files from DIANE (colours may change) Cushion file 100/100 very coarse, black 5612 Cushion file 100/180 very coarse, medium coarse, black Cushion file 100/180 very coarse, medium coarse, grey Cushion file 100/180 very coarse, medium coarse, gold 5615 Cushion file 80/180 extra coarse, medium coarse, blue 5616 Cushion file 180/240 medium coarse, medium, pink 5617 Cushion file 80/80 extra coarse, extra coarse, black 5618 Cushion file 180/180 medium coarse, medium coarse, black 5619 Cushion file 240/240 medium, medium, black

# Glass files

# Nail files