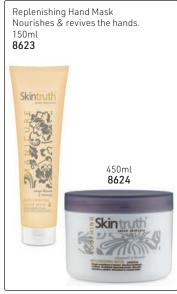

# **MANICURE**

Salon Manicure is a carefully chosen range of products that is tailored to meet the demands of today's hand-conscious client. All enriched with Orange Blossom & Rosemary

Cuticle Massage Cream
Gently softens the cuticles prior to removal & conditions the nail bed area after treatment. Contains Cocoa Butter & Almond Oil to promote nail growth
100ml 450ml 8632

Skintruth
Skintruth
Salon manicure

Hand Treatment Cream A rich cream provides immediate relief for rough, dry skin. Enriched with Avocado & Lavender 450ml **8635** 

Nail Buffing Cream Gently buffs the nail surface leaving it smooth & shiny. Contains Grape Seed Oil to condition & soften 50ml **8636** 