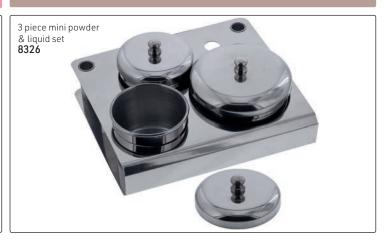

E Plastic tray organisers - for your tips

Plastic dappen dish, assorted colours