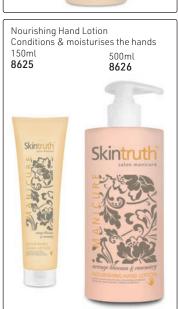

# **MANICURE**

Salon Manicure is a carefully chosen range of products that is tailored to meet the demands of today's hand-conscious client. All enriched with Orange Blossom & Rosemary

Cuticle Massage Cream
Gently softens the cuticles prior to removal & conditions the nail bed area after treatment. Contains Cocoa Butter & Almond Oil to promote nail growth
100ml 450ml 8632

Skintruth
Skintruth
Salon manicure

Hand Treatment Cream A rich cream provides immediate relief for rough, dry skin. Enriched with Avocado & Lavender 450ml **8635** 

Nail Buffing Cream Gently buffs the nail surface leaving it smooth & shiny. Contains Grape Seed Oil to condition & soften 50ml **8636** 