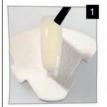

# Colour Gel & Powder Application:

- 1) Apply gel base coat & cure
- 2) Apply colour gel & cure
- 3) Using powder application tool, lift glitter & apply over gel
- 4) Push down the powder
- 5) Apply top coat & cure
- 6) Wipe sticky layer away with clarifier

Apply gel strengthener and cure

Apply color gel polish

Pick up the powder with silica stick

Apply powder to the nail

Apply the top coat

Enjoy!

# Simple Powder Application:

- 1) Apply gel base coat & cure
- 2) Using powder application tool, lift glitter & apply over gel
- 3) Push down the powder
- 4) Apply top coat & cure
- 5) Wipe sticky layer away with clarifier