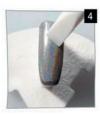

# Colour Gel & Powder Application:

- 1) Apply gel base coat & cure
- 2) Apply colour gel & cure
- 3) Using powder application tool, lift glitter & apply over gel
- 4) Push down the powder
- 5) Apply top coat & cure
- 6) Wipe sticky layer away with clarifier

# Simple Powder Application:

- 1) Apply gel base coat & cure
- 2) Using powder application tool, lift glitter & apply over gel
- 3) Push down the powder
- 4) Apply top coat & cure
- 5) Wipe sticky layer away with clarifier