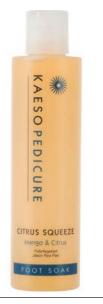

# Citrus Squeeze Foot Soak

- A rejuvenating foot soak that relieves tired, sore feet
- The reinvigorating combination of Citrus & Mango refresh & soothe the feet
- Leaves feet feeling revitalised & as good as new
- Cleanses thoroughly for silky-smooth radiance 495ml

15458