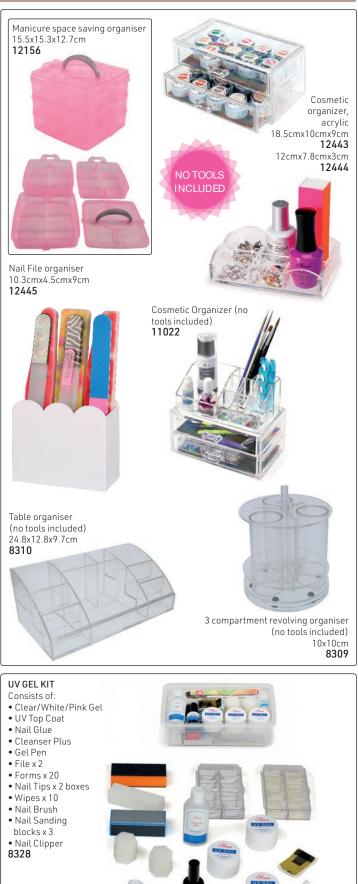

hite, 100's 6246



Beautiful Natural Arch, Medium C-curve, half well

Cala

Cala Professional Royal Salon nail tips white, 100's **6248** ultra white, 100's **6249** 



Perfect arch, High C-curve, no well

Cala

Cala Professional Champion nail tips, natural, 100's **6254** 

Cala Professional Champion nail tips, white, 100's **6255** 



Natural Side Arch, Low C-curve, half well

Cala

Cala Professional French Square nail tips white, 100's 6252 ultra white, 100's 6253



# Cala Professional Colour tips: can be worn by themselves or embellished with nail art, 100's











Cala Professional Glitter tips: Simply apply using clear acrylic or gel, no blending needed, 100's





# Tips































5033

Stiletto Nail tips, clear (500/pk)

# Nail brushes



















This professional line has been formulated specifically for the professional nail technician's use. It covers the needs of all manicure & pedicure treatments ranging from base coats to massage lotions























# Sina - Chrome pigment & holographic glitter dust, create beautiful metallic nails or holographic looks over any gel colour











# Sina - Chrome pigment & holographic glitter dust, create beautiful metallic nails or holographic looks over any gel colour

# Hologram Silver Shiny Laser Nail Powder, 1g 12910







# Colour Gel & Powder Application:

- 1) Apply gel base coat & cure
- 2) Apply colour gel & cure
- 3) Using powder application tool, lift glitter & apply over gel
- 4) Push down the powder
- 5) Apply top coat & cure
- 6) Wipe sticky layer away with clar