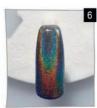

# Sina - Chrome pigment & holographic glitter dust, create beautiful metallic nails or holographic looks over any gel colour

# Hologram Silver Shiny Laser Nail Powder, 1g 12910

# Rainbow Chrome Pigment Mirror Silver Super Shiny Nail Powder, 1g 13002