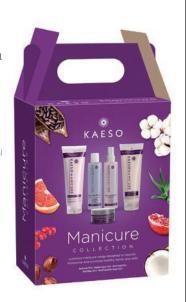

# Kaeso Manicure Kit

Luscious range designed to promote healthy hands & nails.
Includes:

- 1 x Red Berry Splash Hand Soak 195ml
- 1 x Pink Grapefruit Drizzle Hygiene Spray 195ml
- 1 x Mulberry & Pomegranate Sorbet Hand Scrub 95ml
- 1 x Wild Berry Butter Hand Mask 250ml
- 1 x Cranberry Sensation Hand Treatment Cream 250ml
   15467