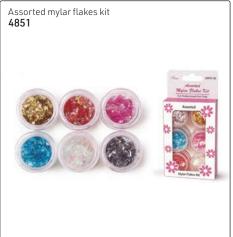

1551** 



Clear Bond Base Coat, Clear Fast-drying, lengthens the life of nail color by forming a molecular bond between the nail plate & the polish layer, protecting the nail against split-



Milky Bond Base Coat Thicker, opaque-coloured bonding base coat that smoothens out small imperfections on the surface of the

base coat that smoothens out small imperfections on the surface of the nail.



Top Coat - Looks Wet Ultra-High Gloss This rose-tinted blend of acrylic resins delivers a durable, high-gloss finish so shiny that the nails still look wet after drying.

73ml







3235

2785

2034 Plastic cuticle pusher, hoof
2017 Liquid pump, mushroom head 118ml

E Plastic tray organisers - for your tips

Plastic dappen dish, assorted colours

# Nail liquids & accessories































# Nail enhancement products











#### Swipies, 100/pk **7362**



# Nail tips

Dramatic High Profile Arch, High curve, half well

Cala

Cala Professional French nail tips white, 100's 6245 ultra white, 100's 6246



Beautiful Natural Arch, Medium C-curve, half well

Cala

Cala Professional Royal Salon nail tips white, 100's **6248** ultra white, 100's **6249** 



Perfect arch, High C-curve, no well

Cala

Cala Professional Champion nail tips, natural, 100's **6254** 

Cala Professional Champion nail tips, white, 100's **6255** 



Natural Side Arch, Low C-curve, half well

Cala

Cala Professional French Square nail tips white, 100's 6252 ultra white, 100's 6253



# Cala Professional Colour tips: can be worn by themselves or embellished with nail art, 100's











Cala