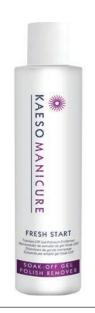

# Fresh Start Soak-Off Gel Polish Remover

- Professional strength gel polish remover gently removes all types of gel polish & artificial nails. Can be used as a soak-off remover or with foil wraps.
   Enriched with Vitamin E & Grapeseed Oil which help to protect skin from drying & to help maintain healthy nails
- Professional strength formula for effective & time efficient treatment
- Removes all types of gel polish & artificial nails
- Can be used as a soak-off remover or with foil wraps
- Enriched with Vitamin E & Grapeseed Oil which helps protect skin from drying out
   195ml

15457