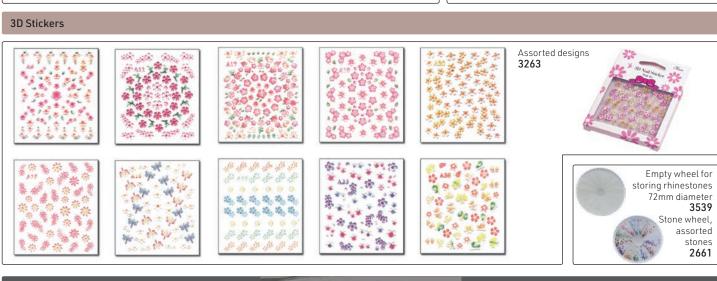

coat & cure
- 6) Wipe sticky layer away with clarifier



Apply gel strengthener and cure



Apply color gel polish



Pick up the powder with silica stick



Apply powder to the nail



Apply the top coat



Enjoy!

# Simple Powder Application:

- 1) Apply gel base coat & cure
- 2) Using powder application tool, lift glitter & apply over gel
- 3) Push down the powder
- 4) Apply top coat & cure
- 5) Wipe sticky layer away with clarifier

# Rainbow Chrome Pigment Mirror Silver Super Shiny Nail Powder, 1g 13002

















# Glamour Nail Foils - no heat required - self-adhesive



# 3D Nail art





Cala

AND.

Nail Art Designs



# Crackle Nail Polish - 15ml



# **NAIL DECORATIONS**



# Stickers - with crystals



#### **Nail art** Real dried flowers





# Dangles



# Nail Art





# The Gel Crew





Made by the makers of GEL.IT UP!

- EU-compliant & made according to worldwide GMP (good manufacturing practice). Great quality, great price
- Cruelty-free & Vegan
- A professional line of Gel Polish to ensure that the nail industry standards are maintained & respected



- Apply to the nail carefully, not making contact with the cuticles after cleansing, in order to dehydrate the nail before applying The Gel Crew Base Coat
- It is not cured in the lamp & dries with air in a few seconds to form a sticky, protective layer 10ml

# 16083



# Base Coat

- Apply to the nail after Ultra Bond. Be careful not to make contact with the cuticles. This will ensure that the polish will not lift. Remember to seal the free edge  $\,$
- Cure in a UV/LED lamp
- Apply with thin, even