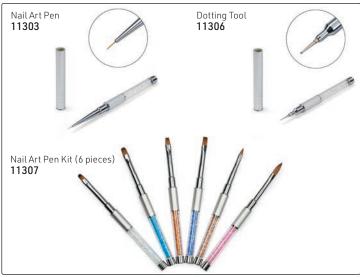

# Nail brushes

This professional line has been formulated specifically for the professional nail technician's use. It covers the needs of all manicure & pedicure treatments ranging from base coats to massage lotions