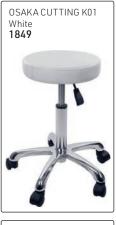

Normal basin-to-wash basin adapter (hand shower

# Barber chairs with hydraulic pump lift:







## Kiddies chairs: vinyl upholstery with long gas lift & chromed disc base:



## Waiting chairs, vinyl upholstery:



# All-in-one wash units:

Vinyl upholstery, complete with black or white CERAMIC basin as indicated, chrome mixer tap, hand shower with flexi-pipe, waste fitting, waste connector, tilting mechanism & basin fixing kit









AFFORDABLE ALL-IN-ONE WASH UNITS: Polymer plastic, tilting basins including mixer taps & hand shower



## Stools, vinyl upholstery with gas lift & chromed bases (as shown) on wheels





















### Display & Workstations



## Salon Trolleys

ULTIMATE Salon trolley: steel sides with steel dryer/tong flap-up tray, 5 plastic

trays & top. Trays clip on side.



PROFESSIONAL Colourist: Holds 3 foil rolls. 4 Plastic trays clip on side. (Tools & products not included)



with 5 plastic trays & tops, chrome frame, silver 2289





with 5 plastic trays, chrome frame, black 2288



Black with 5 plastic trays, steel dryer holder, side shelf & folding top



ST203 Black with 5 plastic trays, dryer holder, 4 side shelves & folding top 2285



5 removable hanging trays, aluminium heat tray (tools & appliances not included) Black

14643



6 removable, suspended trays Black & Grey 14646



Black

14645



## Footrests & Tray Trolleys









COLOUR KIT: Plastic tray on stan