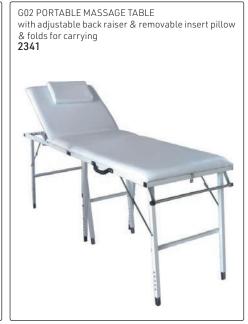

ting mechanism & basin fixing kit

013 BLACK LWH BASIN 013 WHITE LWH BASIN 020 BLACK LWH BASIN 020 WHITE LWH BASIN 025 BLACK SWH BASIN (shown) 025 WHITE SWH BASIN

P600 P601 P602 P603 P604





#### BASIN MIXER KITS: Consists of: chrome tap mixer, hand shower & flexi-pipe 1.2m

















## Portable Basins, Plastic

HEIGHT ADJUSTABLE plastic basin & stand with hand shower 14641



HEIGHT ADJUSTABLE Plastic basin & stand 2294



TILT & HEIGHT ADJUSTABLE
Plastic basin & stand 13918
Tank 6566



Shown with optional water tank (code: 6566) Tank is **not** included with this basin



# Pedicure Spas

PEDICURE STATION with hydraulic pump-up lift chair, height-adjustable footrest & mini foot spa White 4289



## Beauty & Massage Couches, White Vinyl



















BEAUTY/MAKE-UP CHAIR











### Beauty stools, White vinyl upholstery with gas lift & chrome bases (as shown) with wheels



















Nail Polish Organisers (polish bottles are not included)

Nail Polish Trolleys: Grey (polish bottles not included)





### Manicure & Pedicure



#### Manicure Table Arm Rest



VEGAS with side drawers 14649



## Beauty & Massage Couches



## Beauty Equipment



## **Beauty Equipment**