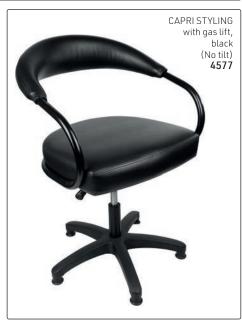

Normal basin-to-wash basin adapter (hand shower

# Barber chairs with hydraulic pump lift:







## Kiddies chairs: vinyl upholstery with long gas lift & chromed disc base:



## Waiting chairs, vinyl upholstery:



# All-in-one wash units:

Vinyl upholstery, complete with black or white CERAMIC basin as indicated, chrome mixer tap, hand shower with flexi-pipe, waste fitting, waste connector, tilting mechanism & basin fixing kit









AFFORDABLE ALL-IN-ONE WASH UNITS: Polymer plastic, tilting basins including mixer taps & hand shower



## Stools, vinyl upholstery with gas lift & chromed bases (as shown) on wheels





















### Display & Workstations



## Salon Trolleys

ULTIMATE Salon trolley: steel sides with steel dryer/tong flap-up tray, 5 plastic

trays &