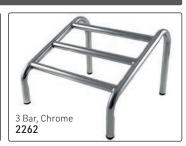

## Footrests & Tray Trolleys

COLOUR KIT: Plastic tray on stand with 7 piece colouring accessories: