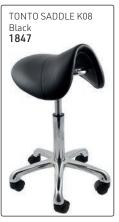

Normal basin-to-wash basin adapter (hand shower

# Barber chairs with hydraulic pump lift:







## Kiddies chairs: vinyl upholstery with long gas lift & chromed disc base:



## Waiting chairs, vinyl upholstery:



# All-in-one wash units:

Vinyl upholstery, complete with black or white CERAMIC basin as indicated, chrome mixer tap, hand shower with flexi-pipe, waste fitting, waste connector, tilting mechanism & basin fixing kit









AFFORDABLE ALL-IN-ONE WASH UNITS: Polymer plastic, tilting basins including mixer taps & hand shower



## Stools, vinyl upholstery with gas lift & chromed bases (as shown) on wheels





















### Display & Workstations



## Salon Trolleys

ULTIMATE Salon trolley: steel sides with steel dryer/tong flap-up tray, 5 plastic

trays & top. Trays clip on side.



PROFESSIONAL Colourist: Holds 3 foil rolls. 4 Plastic trays clip on side. (Tools & products not included)



with 5 plastic trays & tops, chrome frame, silver 2289





with 5 plastic trays, chrome frame, black 2288



Black with 5 plastic trays, steel dryer holder, side shelf & folding top



ST203 Black with 5 plastic trays, dryer holder, 4 side shelves & folding top 2285



5 removable hanging trays, aluminium heat tray (tools & appliances not included) Black

14643



6 removable, suspended trays Black & Grey 14646



Black

14645



## Footrests & Tray Trolleys









COLOUR KIT: Plastic tray on stand