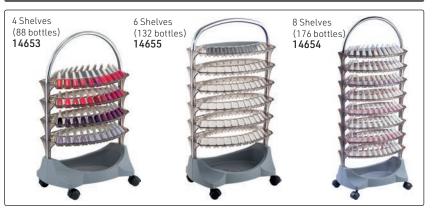

### Beauty stools, White vinyl upholstery with gas lift & chrome bases (as shown) with wheels

Nail Polish Organisers (polish bottles are not included)

Nail Polish Trolleys: Grey (polish bottles not included)