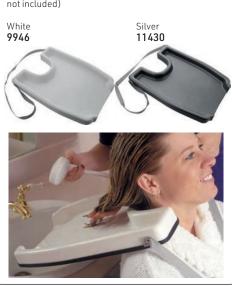

Normal basin-to-wash basin adapter (hand shower

# Barber chairs with hydraulic pump lift:







## Kiddies chairs: vinyl upholstery with long gas lift & chromed disc base:



## Waiting chairs, vinyl upholstery:



# All-in-one wash units:

Vinyl upholstery, complete with black or white CERAMIC basin as indicated, chrome mixer tap, hand shower with flexi-pipe, waste fitting, waste connector, tilting mechanism & basin fixing kit









AFFORDABLE ALL-IN-ONE WASH UNITS: Polymer plastic, tilting basins including mixer taps & hand shower



## Stools, vinyl upholstery with gas lift & chromed bases (as shown) on wheels





















### Display & Workstations



## Salon Trolleys

ULTIMATE Salon trolley: steel sides with steel dryer/tong flap-up tray, 5 plastic

trays & top. Trays