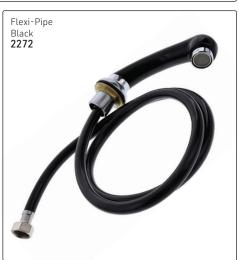

iece colouring accessories:

#### Includes:

- 2 x Tint brushes
- 2 x Tint bowls
- 1 x Measuring cup
- 1 x Tail comb
- 1 x Applicator bottle. 2217





COLOURIST TRAY On wheels, height-adjustable, with dryer holder 2698









## Highback Ceramic Basins - Imported: (LWH & SWH mean "large" & "small waste hole" respectively)

CERAMIC BASIN PACKS: Ready to install to any pedestal or benchtop. Includes black or white CERAMIC basin, chrome tap mixer, dual spray hand shower, flexi-pipe, waste, waste connector, tilting mechanism & basin fixing kit

013 BLACK LWH BASIN 013 WHITE LWH BASIN 020 BLACK LWH BASIN 020 WHITE LWH BASIN 025 BLACK SWH BASIN (shown) 025 WHITE SWH BASIN

P600 P601 P602 P603 P604





#### BASIN MIXER KITS: Consists of: chrome tap mixer, hand shower & flexi-pipe 1.2m

















## Portable Basins, Plastic

HEIGHT ADJUSTABLE plastic basin & stand with hand shower 14641



HEIGHT ADJUSTABLE Plastic basin & stand 2294



TILT & HEIGHT ADJUSTABLE
Plastic basin & stand 13918
Tank 6566



Shown with optional water tank (code: 6566) Tank is **not** included with this basin



# Pedicure Spas

PEDICURE STATION with hydraulic pump-up lift chair, height-adjustable footrest & mini foot spa White 4289



## Beauty & Massage Couches, White Vinyl



















BEAUTY/MAKE-UP CHAIR











### Beauty stools, White vinyl upholstery with gas lift & chrome bases (as shown) with wheels



















Nail Polish Organisers (polish bottles are not included)

Nail Polish Trolleys: Grey (polish bottles not included)





### Manicure & Pedicure



#### Manicure T