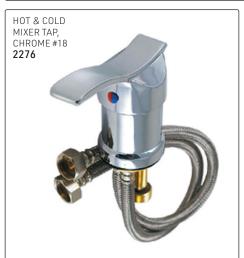

#### BASIN MIXER KITS: Consists of: chrome tap mixer, hand shower & flexi-pipe 1.2m