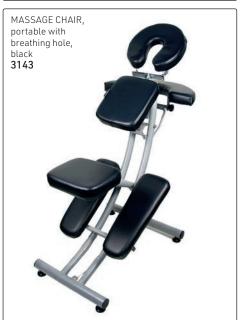

aste, waste connector, tilting mechanism & basin fixing kit

013 BLACK LWH BASIN 013 WHITE LWH BASIN 020 BLACK LWH BASIN 020 WHITE LWH BASIN 025 BLACK SWH BASIN (shown) 025 WHITE SWH BASIN

P600 P601 P602 P603 P604





#### BASIN MIXER KITS: Consists of: chrome tap mixer, hand shower & flexi-pipe 1.2m

















## Portable Basins, Plastic

HEIGHT ADJUSTABLE plastic basin & stand with hand shower 14641



HEIGHT ADJUSTABLE Plastic basin & stand 2294



TILT & HEIGHT ADJUSTABLE
Plastic basin & stand 13918
Tank 6566



Shown with optional water tank (code: 6566) Tank is **not** included with this basin



# Pedicure Spas

PEDICURE STATION with hydraulic pump-up lift chair, height-adjustable footrest & mini foot spa White 4289



## Beauty & Massage Couches, White Vinyl



















BEAUTY/MAKE-UP CHAIR











### Beauty stools, White vinyl upholstery with gas lift & chrome bases (as shown) with wheels



















Nail Polish Organisers (polish bottles are not included)

Nail Polish Trolleys: Grey (polish bottles not included)





### Manicure & Pedicure



#### Manicure Table Arm Rest



VEGAS with side drawers 14649



## Beauty & Massage Couches



## Beauty Equipment



## **Beauty Equipment**