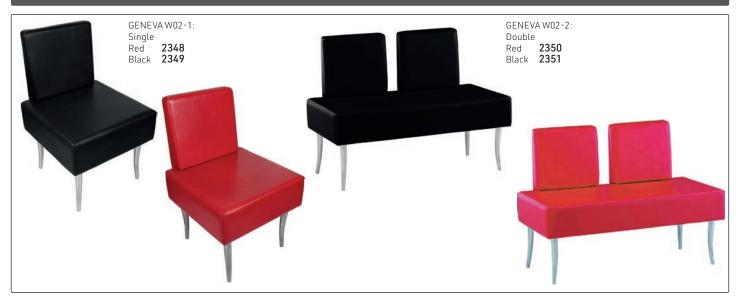

Normal basin-to-wash basin adapter (hand shower

# Barber chairs with hydraulic pump lift:







## Kiddies chairs: vinyl upholstery with long gas lift & chromed disc base:



## Waiting chairs, vinyl upholstery:



# All-in-one wash units:

Vinyl upholstery, complete with black or white CERAMIC basin as indicated, chrome mixer tap, hand shower with flexi-pipe, waste fitting, waste connector, tilting mechanism & basin fixing kit









AFFORDABLE ALL-IN-ONE WASH UNITS: Polymer plastic, tilting basins including mixer taps & hand shower



## Stools, vinyl upholstery with gas lift & chromed bases (as shown) on wheels





















### Display & Workstations



## Salon Trolleys

ULTIMATE Salon trolley: steel sides with steel dryer/tong flap-up tray, 5 plastic

trays & top. Trays clip on side.



PROFESSIONAL Colourist: Holds 3 foil rolls. 4 Plastic trays clip on side. (Tools & products not included)



with 5 plastic trays & tops, chrome frame, silver 2289





with 5 plastic trays, chrome fr