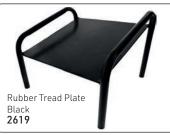

## Footrests & Tray Trolleys

COLOUR KIT: Plastic tray on stand with 7 piece colouring accessories: