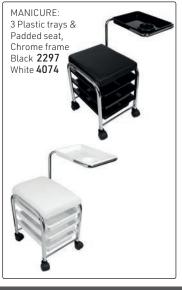

mechanism & basin fixing kit

013 BLACK LWH BASIN 013 WHITE LWH BASIN 020 BLACK LWH BASIN 020 WHITE LWH BASIN 025 BLACK SWH BASIN (shown) 025 WHITE SWH BASIN

P600 P601 P602 P603 P604





#### BASIN MIXER KITS: Consists of: chrome tap mixer, hand shower & flexi-pipe 1.2m

















## Portable Basins, Plastic

HEIGHT ADJUSTABLE plastic basin & stand with hand shower 14641



HEIGHT ADJUSTABLE Plastic basin & stand 2294



TILT & HEIGHT ADJUSTABLE
Plastic basin & stand 13918
Tank 6566



Shown with optional water tank (code: 6566) Tank is **not** included with this basin



# Pedicure Spas

PEDICURE STATION with hydraulic pump-up lift chair, height-adjustable footrest & mini foot spa White 4289



## Beauty & Massage Couches, White Vinyl



















BEAUTY/MAKE-UP CHAIR











### Beauty stools, White vinyl upholstery with gas lift & chrome bases (as shown) with wheels



















Nail Polish Organisers (polish bottles are not included)

Nail Polish Trolleys: Grey (polish bottles not included)





### Manicure & Pedicure



#### Manicure Table Arm Rest



VEGAS with side drawers 14649



## Beauty & Massage Couches



## Beauty Equipment



## **Beauty Equipment**