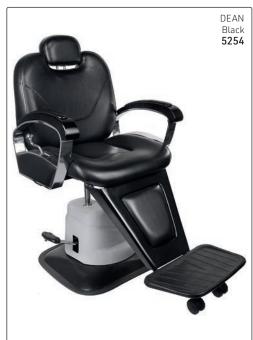

Normal basin-to-wash basin adapter (hand shower

# Barber chairs with hydraulic pump lift:







## Kiddies chairs: vinyl upholstery with long gas lift & chromed disc base:



## Waiting chairs, vinyl upholstery:



# All-in-one wash units:

Vinyl upholstery, complete with black or white CERAMIC basin as indicated, chrome mixer tap, hand shower with flexi-pipe, waste fitting, waste connector, tilting mechanism & basin fixing kit









AFFORDABLE ALL-IN-ONE WASH UNITS: Polymer plastic, tilting basins including mixer taps & hand shower



## Stools, vinyl upholstery with gas lift & chromed bases (as shown) on wheels





















### Display & Workstations



## Salon Trolleys

ULTIMATE Salon trolley: steel sides with steel dryer/tong flap-up tray, 5 plastic

trays & top. Trays clip on side.



PROFESSIONAL Colourist: Holds 3 foil rolls. 4 Plastic trays clip on side. (Tools