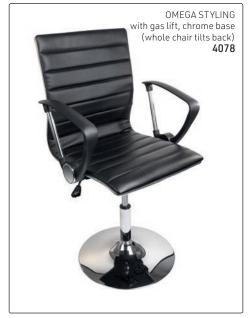

Normal basin-to-wash basin adapter (hand shower

# Barber chairs with hydraulic pump lift:







## Kiddies chairs: vinyl upholstery with long gas lift & chromed disc base:



## Waiting chairs, vinyl upholstery:



# All-in-one wash units:

Vinyl upholstery, complete with black or white CERAMIC basin as indicated, chrome mixer tap, hand shower with flexi-pipe, waste fitting, waste connector, tilting mechanism & basin fixing kit









AFFORDABLE ALL-IN-ONE WASH UNITS: Polymer plastic, tilting basins including mixer taps & hand shower



## Stools, vinyl upholstery with gas lift & chromed bases (as shown) on wheels





















### Display & Workstations



## Salon Trolleys

ULTIMATE Salon trolley: steel sides with steel dryer/tong flap-up tray, 5 plastic

tra