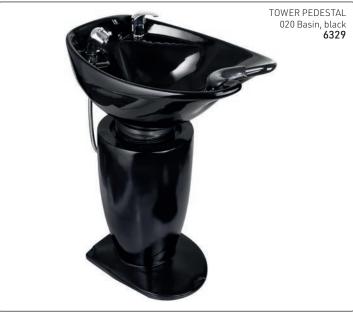

## Highback Ceramic Basins - Imported: (LWH & SWH mean "large" & "small waste hole" respectively)

CERAMIC BASIN PACKS: Ready to install to any pedestal or benchtop. Includes black or white CERAMIC basin, chrome tap mixer, dual spray hand shower, flexi-pipe, waste, waste connector, tilting mechanism & basin fixing kit

013 BLACK LWH BASIN 013 WHITE LWH BASIN 020 BLACK LWH BASIN 020 WHITE LWH BASIN 025 BLACK SWH BASIN (shown) 025 WHITE SWH BASIN

P600 P601 P602 P603 P604