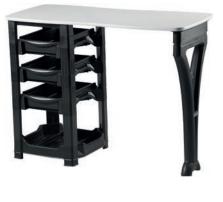

JUSTABLE plastic basin & stand with hand shower 14641



HEIGHT ADJUSTABLE Plastic basin & stand 2294



TILT & HEIGHT ADJUSTABLE
Plastic basin & stand 13918
Tank 6566



Shown with optional water tank (code: 6566) Tank is **not** included with this basin



# Pedicure Spas

PEDICURE STATION with hydraulic pump-up lift chair, height-adjustable footrest & mini foot spa White 4289



## Beauty & Massage Couches, White Vinyl



















BEAUTY/MAKE-UP CHAIR











### Beauty stools, White vinyl upholstery with gas lift & chrome bases (as shown) with wheels



















Nail Polish Organisers (polish bottles are not included)

Nail Polish Trolleys: Grey (polish bottles not included)





### Manicure & Pedicure



#### Manicure Table Arm Rest



VEGAS with side drawers 14649



## Beauty & Massage Couches



## Beauty Equipment



## **Beauty Equipment**