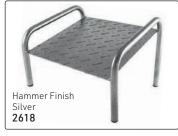

## Footrests & Tray Trolleys

COLOUR KIT: Plastic tray on stand with 7 piece colouring accessories: