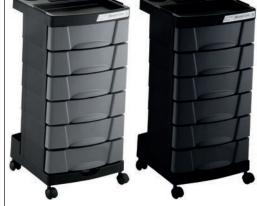

with 5 plastic trays & tops, chrome frame, silver 2289

with 5 plastic trays, chrome frame, black 2288

Black with 5 plastic trays, steel dryer holder, side shelf & folding top

ST203 Black with 5 plastic trays, dryer holder, 4 side shelves & folding top 2285