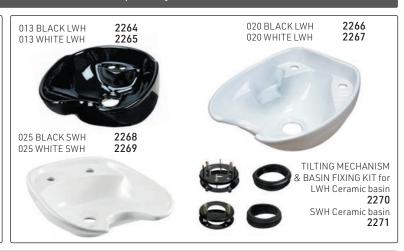

## Highback Ceramic Basins - Imported: (LWH & SWH mean "large" & "small waste hole" respectively)

CERAMIC BASIN PACKS: Ready to install to any pedestal or benchtop. Includes black or white CERAMIC basin, chrome tap mixer, dual spray hand shower, flexi-pipe, waste, waste connector, tilting mechanism & basin fixing kit

013 BLACK LWH BASIN 013 WHITE LWH BASIN 020 BLACK LWH BASIN 020 WHITE LWH BASIN 025 BLACK SWH BASIN (shown) 025 WHITE SWH BASIN

P600 P601 P602 P603 P604

#### BASIN MIXER KITS: Consists of: chrome tap mixer, hand shower & flexi-pipe 1.2m