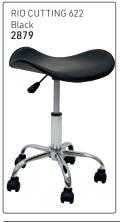

Normal basin-to-wash basin adapter (hand shower

# Barber chairs with hydraulic pump lift:







## Kiddies chairs: vinyl upholstery with long gas lift & chromed disc base:



## Waiting chairs, vinyl upholstery:



# All-in-one wash units:

Vinyl upholstery, complete with black or white CERAMIC basin as indicated, chrome mixer tap, hand shower with flexi-pipe, waste fitting, waste connector, tilting mechanism & basin fixing kit









AFFORDABLE ALL-IN-ONE WASH UNITS: Polymer plastic, tilting basins including mixer taps & hand shower



## Stools, vinyl upholstery with gas lift & chromed bases (as shown) on wheels





















### Display & Workstations



## Salon Trolleys

ULTIMATE Salon trolley: steel sides with steel dryer/tong flap-up tray, 5 plastic

trays & top. Trays clip on side.



PROFESSIONAL Colourist: Holds 3 foil rolls. 4 Plastic trays clip on side. (Tools & products not included)



with 5 plastic trays & tops, chrome frame, silver 2289





with 5 plastic trays, chrome frame, black 2288



Black with 5 plastic trays, steel dryer holder, side shelf & folding top



ST203 Black with 5 plastic trays, dryer holder, 4 side shelves & folding top 2285



5 removable hanging trays, aluminium heat tray (tools & appliances not included) Black

14643



6 removable, suspended trays Black & Grey 14646



Black

14645



## Footrests & Tray Trolleys









COLOUR KIT: Plastic tray on stand with