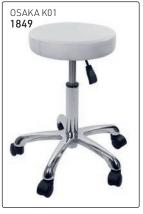

### Beauty stools, White vinyl upholstery with gas lift & chrome bases (as shown) with wheels

Nail Polish Organisers (polish bottles are not included)

Nail Polish Trolleys: Grey (polish bottles not included)