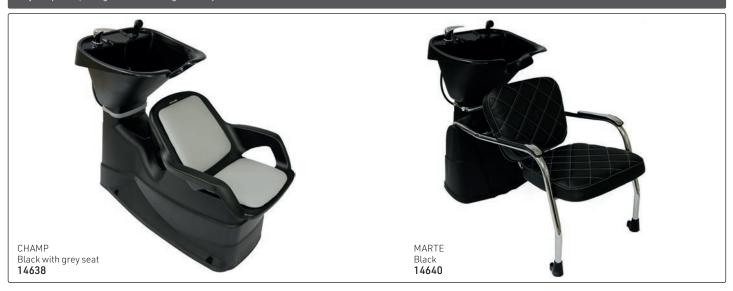

# All-in-one wash units:

Vinyl upholstery, complete with black or white CERAMIC basin as indicated, chrome mixer tap, hand shower with flexi-pipe, waste fitting, waste connector, tilting mechanism & basin fixing kit