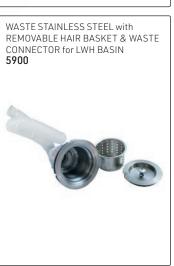

## Highback Ceramic Basins - Imported: (LWH & SWH mean "large" & "small waste hole" respectively)

CERAMIC BASIN PACKS: Ready to install to any pedestal or benchtop. Includes black or white CERAMIC basin, chrome tap mixer, dual spray hand shower, flexi-pipe, waste, waste connector, tilting mechanism & basin fixing kit