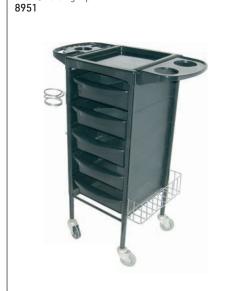

with 5 plastic trays & tops, chrome frame, silver 2289

with 5 plastic trays, chrome frame, black 2288

Black with 5 plastic trays, steel dryer holder, side shelf & folding top

ST203 Black with 5 plastic trays, dryer holder, 4 side shelves & folding top 2285