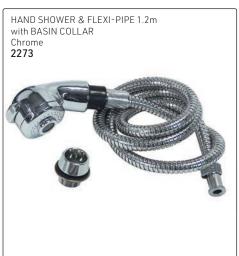

#### BASIN MIXER KITS: Consists of: chrome tap mixer, hand shower & flexi-pipe 1.2m