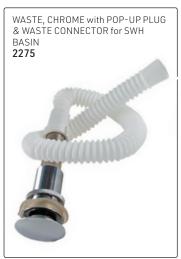

## Highback Ceramic Basins - Imported: (LWH & SWH mean "large" & "small waste hole" respectively)

CERAMIC BASIN PACKS: Ready to install to any pedestal or benchtop. Includes black or white CERAMIC basin, chrome tap mixer, dual spray hand shower, flexi-pipe, waste, waste connector, tilting mechanism & basin fixing kit