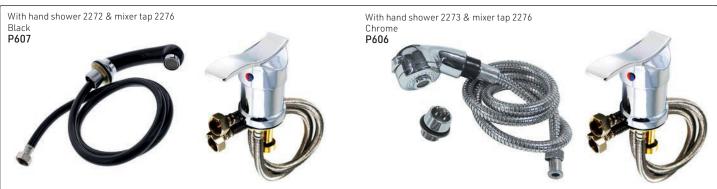

#### BASIN MIXER KITS: Consists of: chrome tap mixer, hand shower & flexi-pipe 1.2m