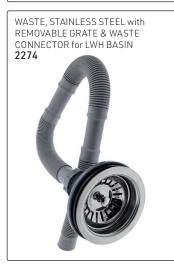

## Highback Ceramic Basins - Imported: (LWH & SWH mean "large" & "small waste hole" respectively)

CERAMIC BASIN PACKS: Ready to install to any pedestal or benchtop. Includes black or white CERAMIC basin, chrome tap mixer, dual spray hand shower, flexi-pipe, waste, waste connector, tilting mechanism & basin fixing kit