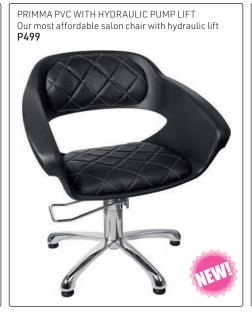

Normal basin-to-wash basin adapter (hand shower

# Barber chairs with hydraulic pump lift:







## Kiddies chairs: vinyl upholstery with long gas lift & chromed disc base:



## Waiting chairs, vinyl upholstery:



# All-in-one wash units:

Vinyl upholstery, complete with black or white CERAMIC basin as indicated, chrome mixer tap, hand shower with flexi-pipe, waste fitting, waste connector, tilting mechanism & basin fixing kit









AFFORDABLE ALL-IN-ONE WASH UNITS: Polymer plastic, tilting basins including mixer taps & hand shower



## Stools, vinyl upholstery with gas lift & chromed bases (as shown) on wheels





















### Display & Workstations



## Salon Trolleys

ULTIMATE Salon trolley: steel sides with steel dryer/tong flap-up tray, 5 plastic

trays & top. Tray