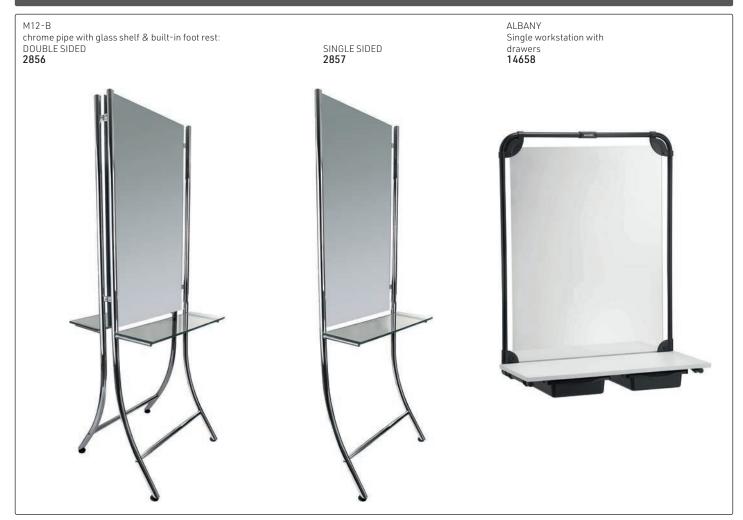

Normal basin-to-wash basin adapter (hand shower

# Barber chairs with hydraulic pump lift:







## Kiddies chairs: vinyl upholstery with long gas lift & chromed disc base:



## Waiting chairs, vinyl upholstery:



# All-in-one wash units:

Vinyl upholstery, complete with black or white CERAMIC basin as indicated, chrome mixer tap, hand shower with flexi-pipe, waste fitting, waste connector, tilting mechanism & basin fixing kit









AFFORDABLE ALL-IN-ONE WASH UNITS: Polymer plastic, tilting basins including mixer taps & hand shower



## Stools, vinyl upholstery with gas lift & chromed bases (as shown) on wheels





















### Display & Workstations



## Salon Trolleys

ULTIMATE Salon trolley: steel sides with steel dryer/tong flap-up tray, 5 plastic

trays & top. Trays clip on side.



PROFESSIONAL Colourist: Holds 3 foil rolls. 4 Plastic trays clip on side. (Tools & products not included)



with 5 plastic trays & tops, chrome frame, silver 2289





with 5 plastic trays, chrome frame, black 2288



Black with 5 plastic trays, steel dryer holder, side shelf & folding top



ST203 Black with 5 plastic trays, dryer holder, 4 side shelves & folding top 2285



5 removable hanging trays, aluminium heat tray (tools & appliances not included) Black

14643



6 removable, suspended trays Black & Grey 14646



Black

14645



## Footrests & Tray Trolleys









COLOUR KIT: Plastic tray on stand with 7 piece colouring accessories:

#### In