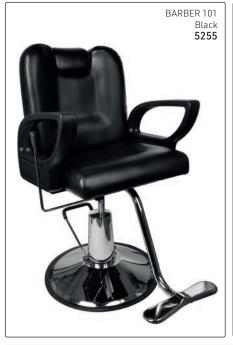

Normal basin-to-wash basin adapter (hand shower

# Barber chairs with hydraulic pump lift:







## Kiddies chairs: vinyl upholstery with long gas lift & chromed disc base:



## Waiting chairs, vinyl upholstery:



# All-in-one wash units:

Vinyl upholstery, complete with black or white CERAMIC basin as indicated, chrome mixer tap, hand shower with flexi-pipe, waste fitting, waste connector, tilting mechanism & basin fixing kit









AFFORDABLE ALL-IN-ONE WASH UNITS: Polymer plastic, tilting basins including mixer taps & hand shower



## Stools, vinyl upholstery with gas lift & chromed bases (as shown) on wheels





















### Display & Workstations



## Salon Trolleys

ULTIMATE Salon trolley: steel sides with steel dryer/tong flap-up tray, 5 plastic

trays & top. Trays clip on side.



PROFESSIONAL Colourist: Holds 3 foil rolls. 4 Plastic trays clip on side. (To