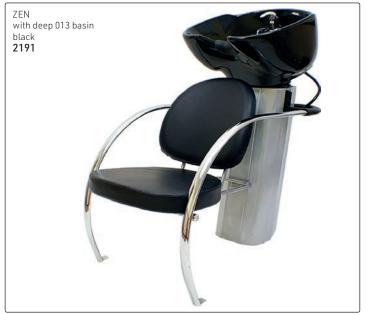

## Highback Ceramic Basins - Imported: (LWH & SWH mean "large" & "small waste hole" respectively)

CERAMIC BASIN PACKS: Ready to install to any pedestal or benchtop. Includes black or white CERAMIC basin, chrome tap mixer, dual spray hand shower, flexi-pipe, waste, waste connector, tilting mechanism & basin fixing kit

013 BLACK LWH BASIN 013 WHITE LWH BASIN 020 BLACK LWH BASIN 020 WHITE LWH BASIN 025 BLACK SWH BASIN (shown) 025 WHITE SWH BASIN

P600 P601 P602 P603 P604