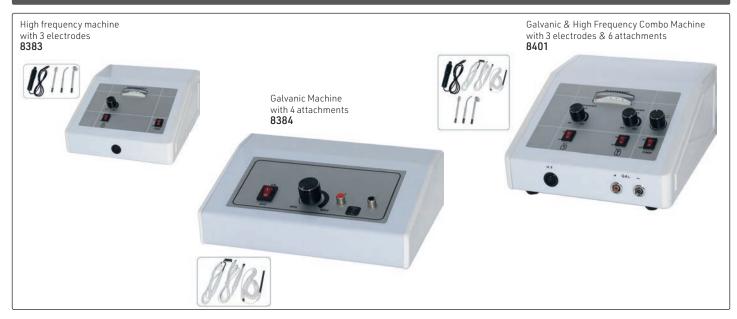

c basin & stand 2294



TILT & HEIGHT ADJUSTABLE
Plastic basin & stand 13918
Tank 6566



Shown with optional water tank (code: 6566) Tank is **not** included with this basin



# Pedicure Spas

PEDICURE STATION with hydraulic pump-up lift chair, height-adjustable footrest & mini foot spa White 4289



## Beauty & Massage Couches, White Vinyl



















BEAUTY/MAKE-UP CHAIR











### Beauty stools, White vinyl upholstery with gas lift & chrome bases (as shown) with wheels



















Nail Polish Organisers (polish bottles are not included)

Nail Polish Trolleys: Grey (polish bottles not included)





### Manicure & Pedicure



#### Manicure Table Arm Rest



VEGAS with side drawers 14649



## Beauty & Massage Couches



## Beauty Equipment



## **Beauty Equipment**