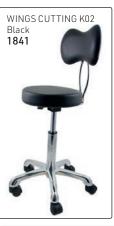

Normal basin-to-wash basin adapter (hand shower

# Barber chairs with hydraulic pump lift:







## Kiddies chairs: vinyl upholstery with long gas lift & chromed disc base:



## Waiting chairs, vinyl upholstery:



# All-in-one wash units:

Vinyl upholstery, complete with black or white CERAMIC basin as indicated, chrome mixer tap, hand shower with flexi-pipe, waste fitting, waste connector, tilting mechanism & basin fixing kit









AFFORDABLE ALL-IN-ONE WASH UNITS: Polymer plastic, tilting basins including mixer taps & hand shower



## Stools, vinyl upholstery with gas lift & chromed bases (as shown) on wheels





















### Display & Workstations



## Salon Trolleys

ULTIMATE Salon trolley: steel sides with steel dryer/tong flap-up tray, 5 plastic

trays & top. Trays clip on side.



PROFESSIONAL Colourist: Holds 3 foil rolls. 4 Plastic trays clip on side. (Tools & products not included)



with 5 plastic trays & tops, chrome frame, silver 2289





with 5 plastic trays, chrome frame, black 2288



Black with 5 plastic trays, steel dryer holder, side shelf & folding top



ST203 Black with 5 plastic trays, dryer holder, 4 side shelves & folding top 2285



5 removable hanging trays, aluminium heat tray (tools & appliances not included) Black

14643



6 removable, suspended trays Black & Grey 14646



Black

14645



## Footrests & Tray Trolleys









COLOUR KIT: Plastic tray on stand with 7 p