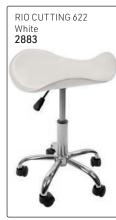

Normal basin-to-wash basin adapter (hand shower

# Barber chairs with hydraulic pump lift:







## Kiddies chairs: vinyl upholstery with long gas lift & chromed disc base:



## Waiting chairs, vinyl upholstery:



# All-in-one wash units:

Vinyl upholstery, complete with black or white CERAMIC basin as indicated, chrome mixer tap, hand shower with flexi-pipe, waste fitting, waste connector, tilting mechanism & basin fixing kit









AFFORDABLE ALL-IN-ONE WASH UNITS: Polymer plastic, tilting basins including mixer taps & hand shower



## Stools, vinyl upholstery with gas lift & chromed bases (as shown) on wheels





















### Display & Workstations



## Salon Trolleys

ULTIMATE Salon trolley: steel sides with steel dryer/tong flap-up tray, 5 plastic

trays & top. Trays clip on side.



PROFESSIONAL Colourist: Holds 3 foil rolls. 4 Plastic trays clip on side. (Tools & products not included)



with 5 plastic trays & tops, chrome frame, silver 2289





with 5 plastic trays, chrome frame, black 2288



Black with 5 plastic trays, steel dryer holder, side shelf & folding top



ST203 Black with 5 plastic trays, dryer holder, 4 side shelves & folding top 2285



5 removable hanging trays, aluminium heat tray (tools & appliances not included) Black

14643



6 removable, suspended trays Black & Grey 14646



Black

14645



## Footrests & Tray Trolleys









COLOUR KIT: Plastic tray on stand with 7