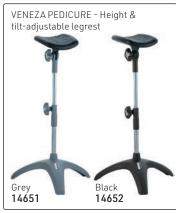

SIN 025 BLACK SWH BASIN (shown) 025 WHITE SWH BASIN

P600 P601 P602 P603 P604





#### BASIN MIXER KITS: Consists of: chrome tap mixer, hand shower & flexi-pipe 1.2m

















## Portable Basins, Plastic

HEIGHT ADJUSTABLE plastic basin & stand with hand shower 14641



HEIGHT ADJUSTABLE Plastic basin & stand 2294



TILT & HEIGHT ADJUSTABLE
Plastic basin & stand 13918
Tank 6566



Shown with optional water tank (code: 6566) Tank is **not** included with this basin



# Pedicure Spas

PEDICURE STATION with hydraulic pump-up lift chair, height-adjustable footrest & mini foot spa White 4289



## Beauty & Massage Couches, White Vinyl



















BEAUTY/MAKE-UP CHAIR











### Beauty stools, White vinyl upholstery with gas lift & chrome bases (as shown) with wheels



















Nail Polish Organisers (polish bottles are not included)

Nail Polish Trolleys: Grey (polish bottles not included)





### Manicure & Pedicure



#### Manicure Table Arm Rest



VEGAS with side drawers 14649



## Beauty & Massage Couches



## Beauty Equipment



## **Beauty Equipment**