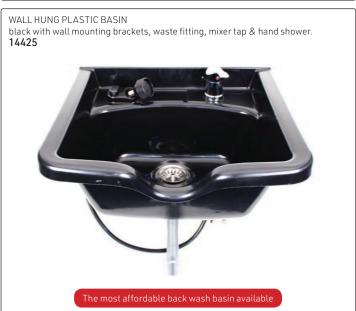

Normal basin-to-wash basin adapter (hand shower

# Barber chairs with hydraulic pump lift:







## Kiddies chairs: vinyl upholstery with long gas lift & chromed disc base:



## Waiting chairs, vinyl upholstery:



# All-in-one wash units:

Vinyl upholstery, complete with black or white CERAMIC basin as indicated, chrome mixer tap, hand shower with flexi-pipe, waste fitting, waste connector, tilting mechanism & basin fixing kit









AFFORDABLE ALL-IN-ONE WASH UNITS: Polymer plastic, tilting basins including mixer taps & hand shower



## Stools, vinyl upholstery with gas lift & chromed bases (as shown) on wheels





















### Display & Workstations



## Salon Trolleys

ULTIMATE Salon trolley: steel sides with steel dryer/tong flap-up tray, 5 plastic

trays & top. Trays clip on side.



PROFESSIONAL Colourist: Holds 3 foil rolls. 4 Plastic trays clip on side. (Tools & products not included)



with 5 plastic trays & tops, chrome frame, silver 2289





with 5 plastic trays, chrome frame, black 2288



Black with 5 plastic trays, steel dryer holder, side shelf & folding top



ST203 Black with 5 plastic trays, dryer holder, 4 side shelves & folding top 2285



5 removable hanging trays, aluminium heat tray