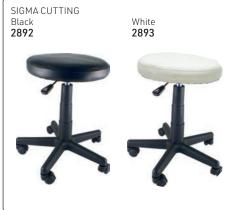

Normal basin-to-wash basin adapter (hand shower

# Barber chairs with hydraulic pump lift:







## Kiddies chairs: vinyl upholstery with long gas lift & chromed disc base:



## Waiting chairs, vinyl upholstery:



# All-in-one wash units:

Vinyl upholstery, complete with black or white CERAMIC basin as indicated, chrome mixer tap, hand shower with flexi-pipe, waste fitting, waste connector, tilting mechanism & basin fixing kit









AFFORDABLE ALL-IN-ONE WASH UNITS: Polymer plastic, tilting basins including mixer taps & hand shower



## Stools, vinyl upholstery with gas lift & chromed bases (as shown) on wheels





















### Display & Workstations



## Salon Trolleys

ULTIMATE Salon trolley: steel sides with steel dryer/tong flap-up tray, 5 plastic

trays & top. Trays clip on side.



PROFESSIONAL Colourist: Holds 3 foil rolls. 4 Plastic trays clip on side. (Tools & products not included)



with 5 plastic trays & tops, chrome frame, silver 2289





with 5 plastic trays, chrome frame, black 2288



Black with 5 plastic trays, steel dryer holder, side shelf & folding top



ST203 Black with 5 plastic trays, dryer holder, 4 side shelves & folding top 2285



5 removable hanging trays, aluminium heat tray (tools & appliances not included) Black

14643



6 removable, suspended trays Black & Grey 14646



Black

14645



## Footrests & Tray Trolleys









COLOUR KIT: Plastic tray on stand with 7 piece c