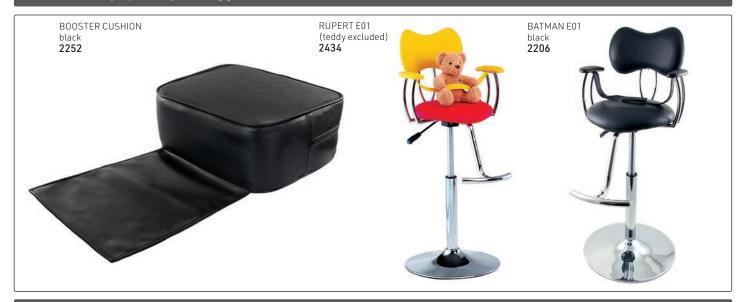

## Kiddies chairs: vinyl upholstery with long gas lift & chromed disc base:

## Waiting chairs, vinyl upholstery: