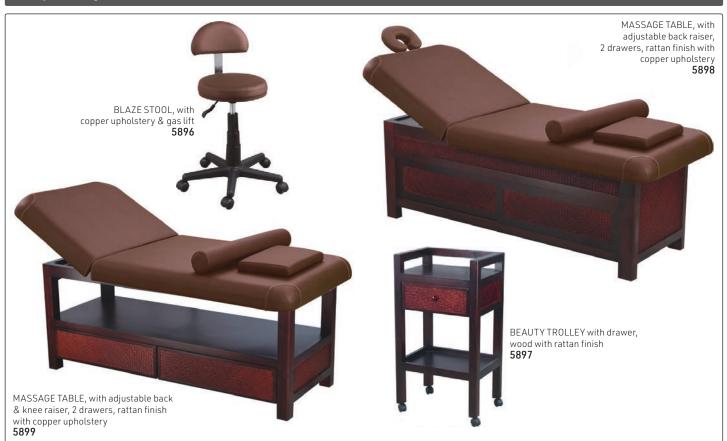

with hand shower 14641



HEIGHT ADJUSTABLE Plastic basin & stand 2294



TILT & HEIGHT ADJUSTABLE
Plastic basin & stand 13918
Tank 6566



Shown with optional water tank (code: 6566) Tank is **not** included with this basin



# Pedicure Spas

PEDICURE STATION with hydraulic pump-up lift chair, height-adjustable footrest & mini foot spa White 4289



## Beauty & Massage Couches, White Vinyl



















BEAUTY/MAKE-UP CHAIR











### Beauty stools, White vinyl upholstery with gas lift & chrome bases (as shown) with wheels



















Nail Polish Organisers (polish bottles are not included)

Nail Polish Trolleys: Grey (polish bottles not included)





### Manicure & Pedicure



#### Manicure Table Arm Rest



VEGAS with side drawers 14649



## Beauty & Massage Couches



## Beauty Equipment



## **Beauty Equipment**