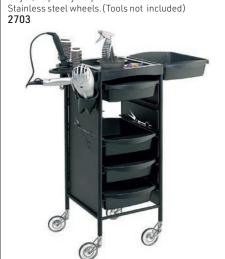

## Salon Trolleys

ULTIMATE Salon trolley: steel sides with steel dryer/tong flap-up tray, 5 plastic

trays & top. Trays clip on side.

PROFESSIONAL Colourist: Holds 3 foil rolls. 4 Plastic trays clip on side. (Tools & products not included)