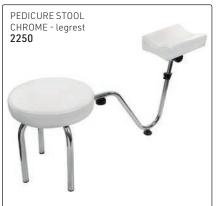

H BASIN 025 BLACK SWH BASIN (shown) 025 WHITE SWH BASIN

P600 P601 P602 P603 P604





#### BASIN MIXER KITS: Consists of: chrome tap mixer, hand shower & flexi-pipe 1.2m

















## Portable Basins, Plastic

HEIGHT ADJUSTABLE plastic basin & stand with hand shower 14641



HEIGHT ADJUSTABLE Plastic basin & stand 2294



TILT & HEIGHT ADJUSTABLE
Plastic basin & stand 13918
Tank 6566



Shown with optional water tank (code: 6566) Tank is **not** included with this basin



# Pedicure Spas

PEDICURE STATION with hydraulic pump-up lift chair, height-adjustable footrest & mini foot spa White 4289



## Beauty & Massage Couches, White Vinyl



















BEAUTY/MAKE-UP CHAIR











### Beauty stools, White vinyl upholstery with gas lift & chrome bases (as shown) with wheels



















Nail Polish Organisers (polish bottles are not included)

Nail Polish Trolleys: Grey (polish bottles not included)





### Manicure & Pedicure



#### Manicure Table Arm Rest



VEGAS with side drawers 14649



## Beauty & Massage Couches



## Beauty Equipment



## **Beauty Equipment**