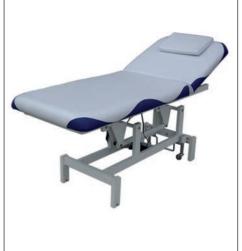

ipe, waste, waste connector, tilting mechanism & basin fixing kit

013 BLACK LWH BASIN 013 WHITE LWH BASIN 020 BLACK LWH BASIN 020 WHITE LWH BASIN 025 BLACK SWH BASIN (shown) 025 WHITE SWH BASIN

P600 P601 P602 P603 P604





#### BASIN MIXER KITS: Consists of: chrome tap mixer, hand shower & flexi-pipe 1.2m

















## Portable Basins, Plastic

HEIGHT ADJUSTABLE plastic basin & stand with hand shower 14641



HEIGHT ADJUSTABLE Plastic basin & stand 2294



TILT & HEIGHT ADJUSTABLE
Plastic basin & stand 13918
Tank 6566



Shown with optional water tank (code: 6566) Tank is **not** included with this basin



# Pedicure Spas

PEDICURE STATION with hydraulic pump-up lift chair, height-adjustable footrest & mini foot spa White 4289



## Beauty & Massage Couches, White Vinyl



















BEAUTY/MAKE-UP CHAIR











### Beauty stools, White vinyl upholstery with gas lift & chrome bases (as shown) with wheels



















Nail Polish Organisers (polish bottles are not included)

Nail Polish Trolleys: Grey (polish bottles not included)





### Manicure & Pedicure



#### Manicure Table Arm Rest



VEGAS with side drawers 14649



## Beauty & Massage Couches



## Beauty Equipment



## **Beauty Equipment**