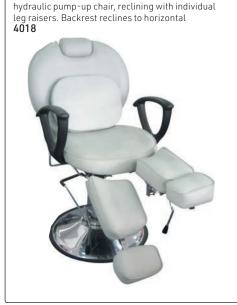

te, waste connector, tilting mechanism & basin fixing kit

013 BLACK LWH BASIN 013 WHITE LWH BASIN 020 BLACK LWH BASIN 020 WHITE LWH BASIN 025 BLACK SWH BASIN (shown) 025 WHITE SWH BASIN

P600 P601 P602 P603 P604





#### BASIN MIXER KITS: Consists of: chrome tap mixer, hand shower & flexi-pipe 1.2m

















## Portable Basins, Plastic

HEIGHT ADJUSTABLE plastic basin & stand with hand shower 14641



HEIGHT ADJUSTABLE Plastic basin & stand 2294



TILT & HEIGHT ADJUSTABLE
Plastic basin & stand 13918
Tank 6566



Shown with optional water tank (code: 6566) Tank is **not** included with this basin



# Pedicure Spas

PEDICURE STATION with hydraulic pump-up lift chair, height-adjustable footrest & mini foot spa White 4289



## Beauty & Massage Couches, White Vinyl



















BEAUTY/MAKE-UP CHAIR











### Beauty stools, White vinyl upholstery with gas lift & chrome bases (as shown) with wheels



















Nail Polish Organisers (polish bottles are not included)

Nail Polish Trolleys: Grey (polish bottles not included)





### Manicure & Pedicure



#### Manicure Table Arm Rest



VEGAS with side drawers 14649



## Beauty & Massage Couches



## Beauty Equipment



## **Beauty Equipment**