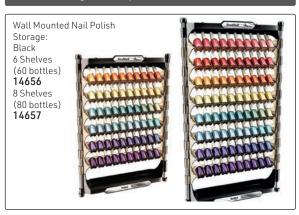

### Beauty stools, White vinyl upholstery with gas lift & chrome bases (as shown) with wheels

Nail Polish Organisers (polish bottles are not included)

Nail Polish Trolleys: Grey (polish bottles not included)