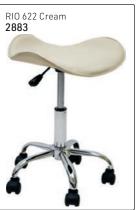

### Beauty stools, White vinyl upholstery with gas lift & chrome bases (as shown) with wheels

Nail Polish Organisers (polish bottles are not included)

Nail Polish Trolleys: Grey (polish bottles not included)