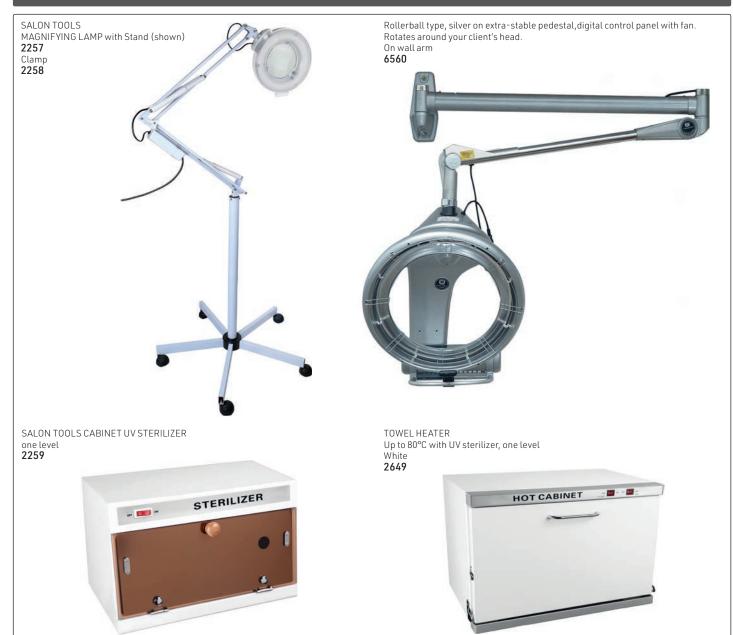

HEIGHT ADJUSTABLE Plastic basin & stand 2294



TILT & HEIGHT ADJUSTABLE
Plastic basin & stand 13918
Tank 6566



Shown with optional water tank (code: 6566) Tank is **not** included with this basin



# Pedicure Spas

PEDICURE STATION with hydraulic pump-up lift chair, height-adjustable footrest & mini foot spa White 4289



## Beauty & Massage Couches, White Vinyl



















BEAUTY/MAKE-UP CHAIR











### Beauty stools, White vinyl upholstery with gas lift & chrome bases (as shown) with wheels



















Nail Polish Organisers (polish bottles are not included)

Nail Polish Trolleys: Grey (polish bottles not included)





### Manicure & Pedicure



#### Manicure Table Arm Rest



VEGAS with side drawers 14649



## Beauty & Massage Couches



## Beauty Equipment



## **Beauty Equipment**