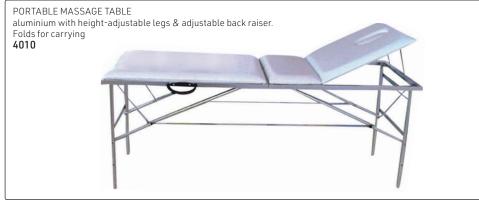

waste, waste connector, tilting mechanism & basin fixing kit

013 BLACK LWH BASIN 013 WHITE LWH BASIN 020 BLACK LWH BASIN 020 WHITE LWH BASIN 025 BLACK SWH BASIN (shown) 025 WHITE SWH BASIN

P600 P601 P602 P603 P604





#### BASIN MIXER KITS: Consists of: chrome tap mixer, hand shower & flexi-pipe 1.2m

















## Portable Basins, Plastic

HEIGHT ADJUSTABLE plastic basin & stand with hand shower 14641



HEIGHT ADJUSTABLE Plastic basin & stand 2294



TILT & HEIGHT ADJUSTABLE
Plastic basin & stand 13918
Tank 6566



Shown with optional water tank (code: 6566) Tank is **not** included with this basin



# Pedicure Spas

PEDICURE STATION with hydraulic pump-up lift chair, height-adjustable footrest & mini foot spa White 4289



## Beauty & Massage Couches, White Vinyl



















BEAUTY/MAKE-UP CHAIR











### Beauty stools, White vinyl upholstery with gas lift & chrome bases (as shown) with wheels



















Nail Polish Organisers (polish bottles are not included)

Nail Polish Trolleys: Grey (polish bottles not included)





### Manicure & Pedicure



#### Manicure Table Arm Rest



VEGAS with side drawers 14649



## Beauty & Massage Couches



## Beauty Equipment



## **Beauty Equipment**