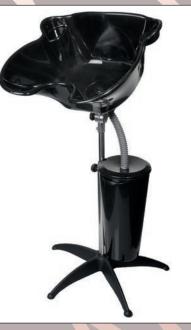

## Portable Basins, Plastic

HEIGHT ADJUSTABLE plastic basin & stand with hand shower 14641

HEIGHT ADJUSTABLE Plastic basin & stand 2294

TILT & HEIGHT ADJUSTABLE
Plastic basin & stand 13918
Tank 6566

Shown with optional water tank (code: 6566) Tank is **not** included with this basin