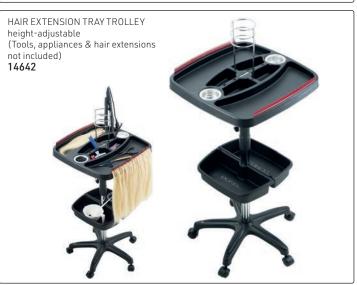

## Footrests & Tray Trolleys

COLOUR KIT: Plastic tray on stand with 7 piece colouring accessories: