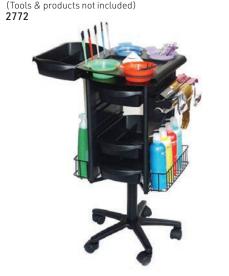

## Salon Trolleys

ULTIMATE Salon trolley: steel sides with steel dryer/tong flap-up tray, 5 plastic

trays & top. Trays clip on side.

PROFESSIONAL Colourist: Holds 3 foil rolls. 4 Plastic trays clip on side. (Tools & products not included)