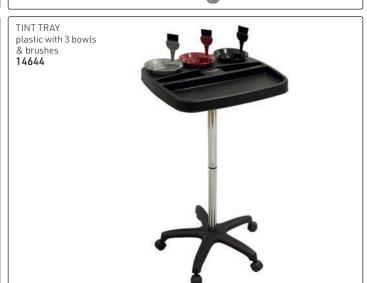

## Footrests & Tray Trolleys

COLOUR KIT: Plastic tray on stand with 7 piece colouring accessories:

#### Includes:

- 2 x Tint brushes
- 2 x Tint bowls
- 1 x Measuring cup
- 1 x Tail comb
- 1 x Applicator bottle. 2217

COLOURIST TRAY On wheels, height-adjustable, with dryer holder 2698