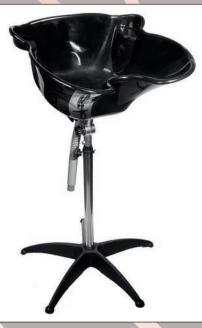

## Portable Basins, Plastic

HEIGHT ADJUSTABLE plastic basin & stand with hand shower 14641

HEIGHT ADJUSTABLE Plastic basin & stand 2294

TILT & HEIGHT ADJUSTABLE
Plastic basin & stand 13918
Tank 6566

Shown with optional water tank (code: 6566) Tank is **not** included with this basin