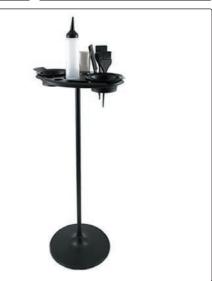

## Footrests & Tray Trolleys

COLOUR KIT: Plastic tray on stand with 7 piece colouring accessories:

#### Includes:

- 2 x Tint brushes
- 2 x Tint bowls
- 1 x Measuring cup
- 1 x Tail comb
- 1 x Applicator bottle. 2217

COLOURIST TRAY On wheels, height-adjustable, with dryer holder 2698