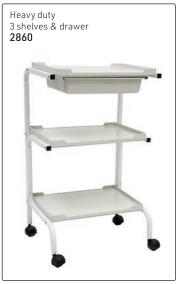

## Salon Trolleys

ULTIMATE Salon trolley: steel sides with steel dryer/tong flap-up tray, 5 plastic

trays & top. Trays clip on side.

PROFESSIONAL Colourist: Holds 3 foil rolls. 4 Plastic trays clip on side. (Tools & products not included)