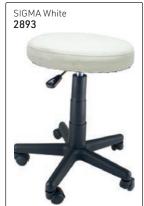

BLACK SWH BASIN (shown) 025 WHITE SWH BASIN

P600 P601 P602 P603 P604





#### BASIN MIXER KITS: Consists of: chrome tap mixer, hand shower & flexi-pipe 1.2m

















## Portable Basins, Plastic

HEIGHT ADJUSTABLE plastic basin & stand with hand shower 14641



HEIGHT ADJUSTABLE Plastic basin & stand 2294



TILT & HEIGHT ADJUSTABLE
Plastic basin & stand 13918
Tank 6566



Shown with optional water tank (code: 6566) Tank is **not** included with this basin



# Pedicure Spas

PEDICURE STATION with hydraulic pump-up lift chair, height-adjustable footrest & mini foot spa White 4289



## Beauty & Massage Couches, White Vinyl



















BEAUTY/MAKE-UP CHAIR











### Beauty stools, White vinyl upholstery with gas lift & chrome bases (as shown) with wheels



















Nail Polish Organisers (polish bottles are not included)

Nail Polish Trolleys: Grey (polish bottles not included)





### Manicure & Pedicure



#### Manicure Table Arm Rest



VEGAS with side drawers 14649



## Beauty & Massage Couches



## Beauty Equipment



## **Beauty Equipment**