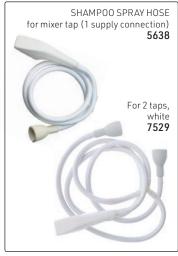

#### BASIN MIXER KITS: Consists of: chrome tap mixer, hand shower & flexi-pipe 1.2m