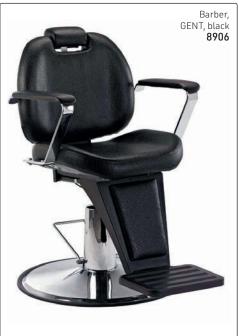

Normal basin-to-wash basin adapter (hand shower

# Barber chairs with hydraulic pump lift:







## Kiddies chairs: vinyl upholstery with long gas lift & chromed disc base:



## Waiting chairs, vinyl upholstery:



# All-in-one wash units:

Vinyl upholstery, complete with black or white CERAMIC basin as indicated, chrome mixer tap, hand shower with flexi-pipe, waste fitting, waste connector, tilting mechanism & basin fixing kit









AFFORDABLE ALL-IN-ONE WASH UNITS: Polymer plastic, tilting basins including mixer taps & hand shower



## Stools, vinyl upholstery with gas lift & chromed bases (as shown) on wheels





















### Display & Workstations



## Salon Trolleys

ULTIMATE Salon trolley: steel sides with steel dryer/tong flap-up tray, 5 plastic

trays & top. Trays clip on side.



PROFESSIONAL Colourist: Holds 3 foil rolls. 4 Plastic trays clip on side. (Tool