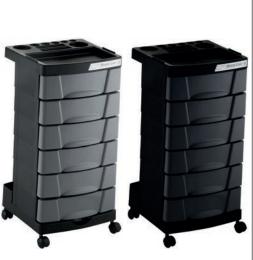

with 5 plastic trays & tops, chrome frame, silver 2289

with 5 plastic trays, chrome frame, black 2288

Black with 5 plastic trays, steel dryer holder, side shelf & folding top

ST203 Black with 5 plastic trays, dryer holder, 4 side shelves & folding top 2285