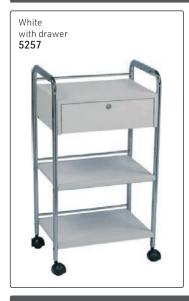

## Salon Trolleys

ULTIMATE Salon trolley: steel sides with steel dryer/tong flap-up tray, 5 plastic

trays & top. Trays clip on side.

PROFESSIONAL Colourist: Holds 3 foil rolls. 4 Plastic trays clip on side. (Tools & products not included)