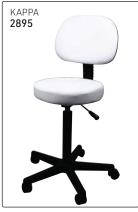

N 025 BLACK SWH BASIN (shown) 025 WHITE SWH BASIN

P600 P601 P602 P603 P604





#### BASIN MIXER KITS: Consists of: chrome tap mixer, hand shower & flexi-pipe 1.2m

















## Portable Basins, Plastic

HEIGHT ADJUSTABLE plastic basin & stand with hand shower 14641



HEIGHT ADJUSTABLE Plastic basin & stand 2294



TILT & HEIGHT ADJUSTABLE
Plastic basin & stand 13918
Tank 6566



Shown with optional water tank (code: 6566) Tank is **not** included with this basin



# Pedicure Spas

PEDICURE STATION with hydraulic pump-up lift chair, height-adjustable footrest & mini foot spa White 4289



## Beauty & Massage Couches, White Vinyl



















BEAUTY/MAKE-UP CHAIR











### Beauty stools, White vinyl upholstery with gas lift & chrome bases (as shown) with wheels



















Nail Polish Organisers (polish bottles are not included)

Nail Polish Trolleys: Grey (polish bottles not included)





### Manicure & Pedicure



#### Manicure Table Arm Rest



VEGAS with side drawers 14649



## Beauty & Massage Couches



## Beauty Equipment



## **Beauty Equipment**