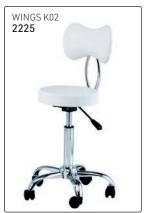

025 BLACK SWH BASIN (shown) 025 WHITE SWH BASIN

P600 P601 P602 P603 P604





#### BASIN MIXER KITS: Consists of: chrome tap mixer, hand shower & flexi-pipe 1.2m

















## Portable Basins, Plastic

HEIGHT ADJUSTABLE plastic basin & stand with hand shower 14641



HEIGHT ADJUSTABLE Plastic basin & stand 2294



TILT & HEIGHT ADJUSTABLE
Plastic basin & stand 13918
Tank 6566



Shown with optional water tank (code: 6566) Tank is **not** included with this basin



# Pedicure Spas

PEDICURE STATION with hydraulic pump-up lift chair, height-adjustable footrest & mini foot spa White 4289



## Beauty & Massage Couches, White Vinyl



















BEAUTY/MAKE-UP CHAIR











### Beauty stools, White vinyl upholstery with gas lift & chrome bases (as shown) with wheels



















Nail Polish Organisers (polish bottles are not included)

Nail Polish Trolleys: Grey (polish bottles not included)





### Manicure & Pedicure



#### Manicure Table Arm Rest



VEGAS with side drawers 14649



## Beauty & Massage Couches



## Beauty Equipment



## **Beauty Equipment**