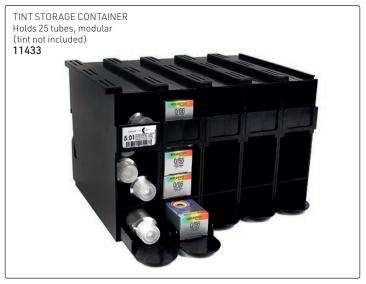

#### Includes:

- 2 x Tint brushes
- 2 x Tint bowls
- 1 x Measuring cup
- 1 x Tail comb
- 1 x Applicator bottle. 2217

COLOURIST TRAY On wheels, height-adjustable, with dryer holder 2698