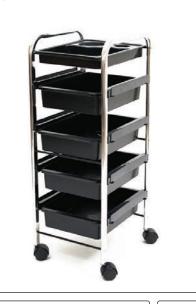

with 5 plastic trays & tops, chrome frame, silver 2289

with 5 plastic trays, chrome frame, black 2288

Black with 5 plastic trays, steel dryer holder, side shelf & folding top

ST203 Black with 5 plastic trays, dryer holder, 4 side shelves & folding top 2285