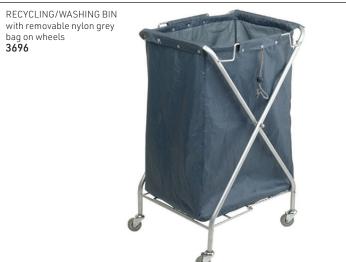

p. Trays clip on side.



PROFESSIONAL Colourist: Holds 3 foil rolls. 4 Plastic trays clip on side. (Tools & products not included)



with 5 plastic trays & tops, chrome frame, silver 2289





with 5 plastic trays, chrome frame, black 2288



Black with 5 plastic trays, steel dryer holder, side shelf & folding top



ST203 Black with 5 plastic trays, dryer holder, 4 side shelves & folding top 2285



5 removable hanging trays, aluminium heat tray (tools & appliances not included) Black

14643



6 removable, suspended trays Black & Grey 14646



Black

14645



## Footrests & Tray Trolleys









COLOUR KIT: Plastic tray on stand with 7 piece colouring accessories:

#### Includes:

- 2 x Tint brushes
- 2 x Tint bowls
- 1 x Measuring cup
- 1 x Tail comb
- 1 x Applicator bottle. 2217





COLOURIST TRAY On wheels, height-adjustable, with dryer holder 2698









## Highback Ceramic Basins - Imported: (LWH & SWH mean "large" & "small waste hole" respectively)

CERAMIC BASIN PACKS: Ready to install to any pedestal or benchtop. Includes black or white CERAMIC basin, chrome tap mixer, dual spray hand shower, flexi-pipe, waste, waste connector, tilting mechanism & basin fixing kit

013 BLACK LWH BASIN 013 WHITE LWH BASIN 020 BLACK LWH BASIN 020 WHITE LWH BASIN 025 BLACK SWH BASIN (shown) 025 WHITE SWH BASIN

P600 P601 P602 P603 P604





#### BASIN MIXER KITS: Consists of: chrome tap mixer, hand shower & flexi-pipe 1.2m

















## Portable Basins, Plastic

HEIGHT ADJUSTABLE plastic basin & stand with hand shower 14641



HEIGHT ADJUSTABLE Plastic basin & stand 2294