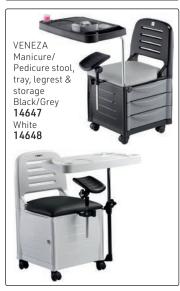

### Manicure & Pedicure

#### Manicure Table Arm Rest

VEGAS with side drawers 14649