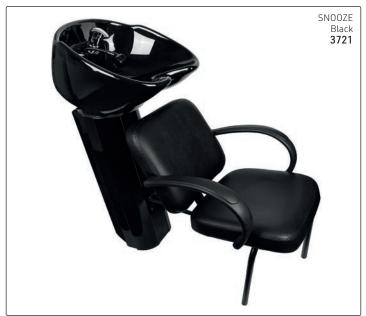

# All-in-one wash units:

Vinyl upholstery, complete with black or white CERAMIC basin as indicated, chrome mixer tap, hand shower with flexi-pipe, waste fitting, waste connector, tilting mechanism & basin fixing kit