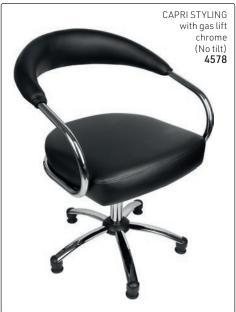

Normal basin-to-wash basin adapter (hand shower

# Barber chairs with hydraulic pump lift:







## Kiddies chairs: vinyl upholstery with long gas lift & chromed disc base:



## Waiting chairs, vinyl upholstery:



# All-in-one wash units:

Vinyl upholstery, complete with black or white CERAMIC basin as indicated, chrome mixer tap, hand shower with flexi-pipe, waste fitting, waste connector, tilting mechanism & basin fixing kit









AFFORDABLE ALL-IN-ONE WASH UNITS: Polymer plastic, tilting basins including mixer taps & hand shower



## Stools, vinyl upholstery with gas lift & chromed bases (as shown) on wheels





















### Display & Workstations



## Salon Trolleys

ULTIMATE Salon trolley: steel sides with steel dryer/tong flap-up tray, 5 plastic

trays