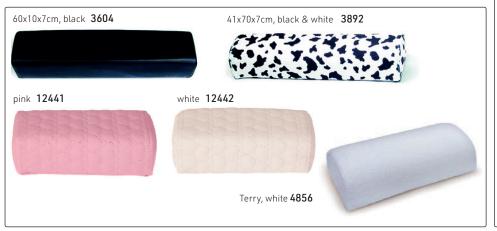

rtable Basins, Plastic

HEIGHT ADJUSTABLE plastic basin & stand with hand shower 14641



HEIGHT ADJUSTABLE Plastic basin & stand 2294



TILT & HEIGHT ADJUSTABLE
Plastic basin & stand 13918
Tank 6566



Shown with optional water tank (code: 6566) Tank is **not** included with this basin



# Pedicure Spas

PEDICURE STATION with hydraulic pump-up lift chair, height-adjustable footrest & mini foot spa White 4289



## Beauty & Massage Couches, White Vinyl



















BEAUTY/MAKE-UP CHAIR











### Beauty stools, White vinyl upholstery with gas lift & chrome bases (as shown) with wheels



















Nail Polish Organisers (polish bottles are not included)

Nail Polish Trolleys: Grey (polish bottles not included)





### Manicure & Pedicure



#### Manicure Table Arm Rest



VEGAS with side drawers 14649



## Beauty & Massage Couches



## Beauty Equipment



## **Beauty Equipment**