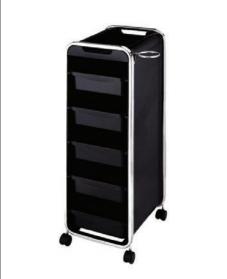

5 removable hanging trays, aluminium heat tray (tools & appliances not included) Black

14643

6 removable, suspended trays Black & Grey 14646

Black

14645