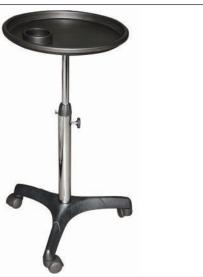

## Footrests & Tray Trolleys

COLOUR KIT: Plastic tray on stand with 7 piece colouring accessories:

#### Includes:

- 2 x Tint brushes
- 2 x Tint bowls
- 1 x Measuring cup
- 1 x Tail comb
- 1 x Applicator bottle. 2217

COLOURIST TRAY On wheels, height-adjustable, with dryer holder 2698