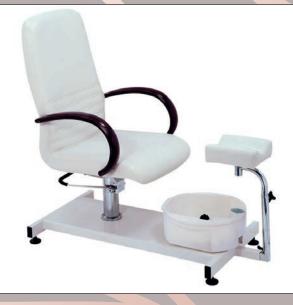

# Pedicure Spas

PEDICURE STATION with hydraulic pump-up lift chair, height-adjustable footrest & mini foot spa White 4289