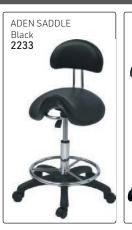

Normal basin-to-wash basin adapter (hand shower

# Barber chairs with hydraulic pump lift:







## Kiddies chairs: vinyl upholstery with long gas lift & chromed disc base:



## Waiting chairs, vinyl upholstery:



# All-in-one wash units:

Vinyl upholstery, complete with black or white CERAMIC basin as indicated, chrome mixer tap, hand shower with flexi-pipe, waste fitting, waste connector, tilting mechanism & basin fixing kit









AFFORDABLE ALL-IN-ONE WASH UNITS: Polymer plastic, tilting basins including mixer taps & hand shower



## Stools, vinyl upholstery with gas lift & chromed bases (as shown) on wheels





















### Display & Workstations



## Salon Trolleys

ULTIMATE Salon trolley: steel sides with steel dryer/tong flap-up tray, 5 plastic

trays & top. Trays clip on side.



PROFESSIONAL Colourist: Holds 3 foil rolls. 4 Plastic trays clip on side. (Tools & products not included)



with 5 plastic trays & tops, chrome frame, silver 2289





with 5 plastic trays, chrome frame, black 2288



Black with 5 plastic trays, steel dryer holder, side shelf & folding top



ST203 Black with 5 plastic trays, dryer holder, 4 side shelves & folding top 2285



5 removable hanging trays, aluminium heat tray (tools & appliances not included) Black

14643



6 removable, suspended trays Black & Grey 14646



Black

14645



## Footrests & Tray Trolleys









COLOUR KIT: Plastic tray on stand wi