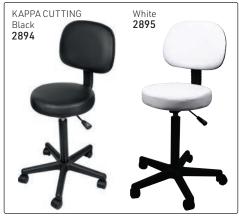

Normal basin-to-wash basin adapter (hand shower

# Barber chairs with hydraulic pump lift:







## Kiddies chairs: vinyl upholstery with long gas lift & chromed disc base:



## Waiting chairs, vinyl upholstery:



# All-in-one wash units:

Vinyl upholstery, complete with black or white CERAMIC basin as indicated, chrome mixer tap, hand shower with flexi-pipe, waste fitting, waste connector, tilting mechanism & basin fixing kit









AFFORDABLE ALL-IN-ONE WASH UNITS: Polymer plastic, tilting basins including mixer taps & hand shower



## Stools, vinyl upholstery with gas lift & chromed bases (as shown) on wheels





















### Display & Workstations



## Salon Trolleys

ULTIMATE Salon trolley: steel sides with steel dryer/tong flap-up tray, 5 plastic

trays & top. Trays clip on side.



PROFESSIONAL Colourist: Holds 3 foil rolls. 4 Plastic trays clip on side. (Tools & products not included)



with 5 plastic trays & tops, chrome frame, silver 2289





with 5 plastic trays, chrome frame, black 2288



Black with 5 plastic trays, steel dryer holder, side shelf & folding top



ST203 Black with 5 plastic trays, dryer holder, 4 side shelves & folding top 2285



5 removable hanging trays, aluminium heat tray (tools & appliances not included) Black

14643



6 removable, suspended trays Black & Grey 14646



Black

14645



## Footrests & Tray Trolleys









COLOUR KIT: Plastic tray on stand with 7 piece