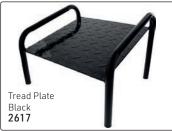

## Footrests & Tray Trolleys

COLOUR KIT: Plastic tray on stand with 7 piece colouring accessories: