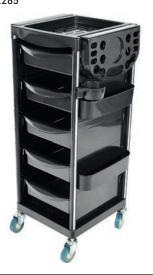

## Salon Trolleys

ULTIMATE Salon trolley: steel sides with steel dryer/tong flap-up tray, 5 plastic

trays & top. Trays clip on side.

PROFESSIONAL Colourist: Holds 3 foil rolls. 4 Plastic trays clip on side. (Tools & products not included)

with 5 plastic trays & tops, chrome frame, silver 2289

with 5 plastic trays, chrome frame, black 2288

Black with 5 plastic trays, steel dryer holder, side shelf & folding top

ST203 Black with 5 plastic trays, dryer holder, 4 side shelves & folding top 2285