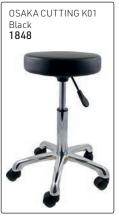

Normal basin-to-wash basin adapter (hand shower

# Barber chairs with hydraulic pump lift:







## Kiddies chairs: vinyl upholstery with long gas lift & chromed disc base:



## Waiting chairs, vinyl upholstery:



# All-in-one wash units:

Vinyl upholstery, complete with black or white CERAMIC basin as indicated, chrome mixer tap, hand shower with flexi-pipe, waste fitting, waste connector, tilting mechanism & basin fixing kit









AFFORDABLE ALL-IN-ONE WASH UNITS: Polymer plastic, tilting basins including mixer taps & hand shower



## Stools, vinyl upholstery with gas lift & chromed bases (as shown) on wheels





















### Display & Workstations



## Salon Trolleys

ULTIMATE Salon trolley: steel sides with steel dryer/tong flap-up tray, 5 plastic

trays & top. Trays clip on side.



PROFESSIONAL Colourist: Holds 3 foil rolls. 4 Plastic trays clip on side. (Tools & products not included)



with 5 plastic trays & tops, chrome frame, silver 2289





with 5 plastic trays, chrome frame, black 2288



Black with 5 plastic trays, steel dryer holder, side shelf & folding top



ST203 Black with 5 plastic trays, dryer holder, 4 side shelves & folding top 2285



5 removable hanging trays, aluminium heat tray (tools & appliances not included) Black

14643



6 removable, suspended trays Black & Grey 14646



Black

14645



## Footrests & Tray Trolleys









COLOUR KIT: Plastic tray on st