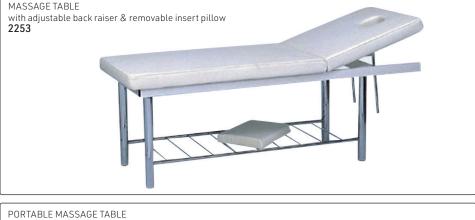

e, waste, waste connector, tilting mechanism & basin fixing kit

013 BLACK LWH BASIN 013 WHITE LWH BASIN 020 BLACK LWH BASIN 020 WHITE LWH BASIN 025 BLACK SWH BASIN (shown) 025 WHITE SWH BASIN

P600 P601 P602 P603 P604





#### BASIN MIXER KITS: Consists of: chrome tap mixer, hand shower & flexi-pipe 1.2m

















## Portable Basins, Plastic

HEIGHT ADJUSTABLE plastic basin & stand with hand shower 14641



HEIGHT ADJUSTABLE Plastic basin & stand 2294



TILT & HEIGHT ADJUSTABLE
Plastic basin & stand 13918
Tank 6566



Shown with optional water tank (code: 6566) Tank is **not** included with this basin



# Pedicure Spas

PEDICURE STATION with hydraulic pump-up lift chair, height-adjustable footrest & mini foot spa White 4289



## Beauty & Massage Couches, White Vinyl



















BEAUTY/MAKE-UP CHAIR











### Beauty stools, White vinyl upholstery with gas lift & chrome bases (as shown) with wheels



















Nail Polish Organisers (polish bottles are not included)

Nail Polish Trolleys: Grey (polish bottles not included)





### Manicure & Pedicure



#### Manicure Table Arm Rest



VEGAS with side drawers 14649



## Beauty & Massage Couches



## Beauty Equipment



## **Beauty Equipment**