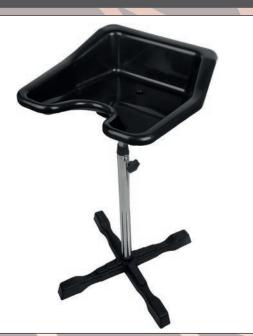

## Portable Basins, Plastic

HEIGHT ADJUSTABLE plastic basin & stand with hand shower 14641

HEIGHT ADJUSTABLE Plastic basin & stand 2294

TILT & HEIGHT ADJUSTABLE
Plastic basin & stand 13918
Tank 6566

Shown with optional water tank (code: 6566) Tank is **not** included with this basin