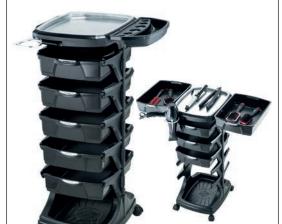

## Salon Trolleys

ULTIMATE Salon trolley: steel sides with steel dryer/tong flap-up tray, 5 plastic

trays & top. Trays clip on side.

PROFESSIONAL Colourist: Holds 3 foil rolls. 4 Plastic trays clip on side. (Tools & products not included)