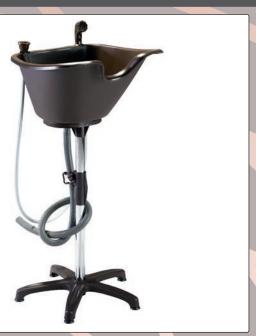

## Portable Basins, Plastic

HEIGHT ADJUSTABLE plastic basin & stand with hand shower 14641

HEIGHT ADJUSTABLE Plastic basin & stand 2294

TILT & HEIGHT ADJUSTABLE
Plastic basin & stand 13918
Tank 6566

Shown with optional water tank (code: 6566) Tank is **not** included with this basin