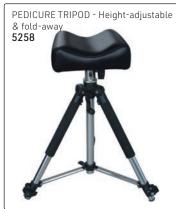

BASIN 025 BLACK SWH BASIN (shown) 025 WHITE SWH BASIN

P600 P601 P602 P603 P604





#### BASIN MIXER KITS: Consists of: chrome tap mixer, hand shower & flexi-pipe 1.2m

















## Portable Basins, Plastic

HEIGHT ADJUSTABLE plastic basin & stand with hand shower 14641



HEIGHT ADJUSTABLE Plastic basin & stand 2294



TILT & HEIGHT ADJUSTABLE
Plastic basin & stand 13918
Tank 6566



Shown with optional water tank (code: 6566) Tank is **not** included with this basin



# Pedicure Spas

PEDICURE STATION with hydraulic pump-up lift chair, height-adjustable footrest & mini foot spa White 4289



## Beauty & Massage Couches, White Vinyl



















BEAUTY/MAKE-UP CHAIR











### Beauty stools, White vinyl upholstery with gas lift & chrome bases (as shown) with wheels



















Nail Polish Organisers (polish bottles are not included)

Nail Polish Trolleys: Grey (polish bottles not included)





### Manicure & Pedicure



#### Manicure Table Arm Rest



VEGAS with side drawers 14649



## Beauty & Massage Couches



## Beauty Equipment



## **Beauty Equipment**