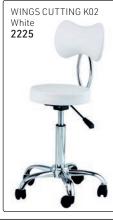

Normal basin-to-wash basin adapter (hand shower

# Barber chairs with hydraulic pump lift:







## Kiddies chairs: vinyl upholstery with long gas lift & chromed disc base:



## Waiting chairs, vinyl upholstery:



# All-in-one wash units:

Vinyl upholstery, complete with black or white CERAMIC basin as indicated, chrome mixer tap, hand shower with flexi-pipe, waste fitting, waste connector, tilting mechanism & basin fixing kit









AFFORDABLE ALL-IN-ONE WASH UNITS: Polymer plastic, tilting basins including mixer taps & hand shower



## Stools, vinyl upholstery with gas lift & chromed bases (as shown) on wheels





















### Display & Workstations



## Salon Trolleys

ULTIMATE Salon trolley: steel sides with steel dryer/tong flap-up tray, 5 plastic

trays & top. Trays clip on side.



PROFESSIONAL Colourist: Holds 3 foil rolls. 4 Plastic trays clip on side. (Tools & products not included)



with 5 plastic trays & tops, chrome frame, silver 2289





with 5 plastic trays, chrome frame, black 2288



Black with 5 plastic trays, steel dryer holder, side shelf & folding top



ST203 Black with 5 plastic trays, dryer holder, 4 side shelves & folding top 2285



5 removable hanging trays, aluminium heat tray (tools & appliances not included) Black

14643



6 removable, suspended trays Black & Grey 14646



Black

14645



## Footrests & Tray Trolleys









COLOUR KIT: Plastic tray on stand with 7 pie