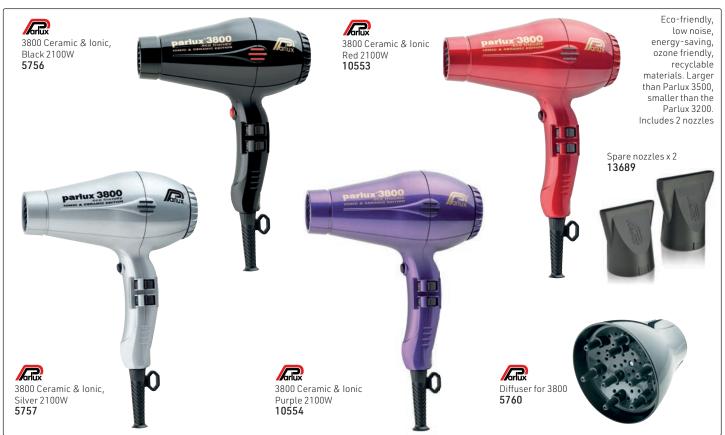

G LIFE: 2.000 hours
- CABLE: 3 meters of strong cable
- 4 TEMPERATURES
- POWERFUL: 1900 Watt
- MICROSWITCH: Instant cold shot button
- 2 SPEEDS



NEW ASPIRATION

Designed to optimize drying thanks to a greater air flow.



MANAGEABLE Ergonomic handle for more balance & comfort of use.

















Diffuser for 3200 PLUS 15630







#### PARLUX ARGENT® - barber-tech ionic

 ${\sf Diffuser} \, {\sf For} \, {\sf Parlux} \, {\sf Advance} \, {\sf Light}$ 

**Griux** 

12214

Specifically designed to meet the requirements of the modern barber shops.

Vintage design & polished graphite finish

Specifications:

• 1 nozzle

• Lifespan 2000 hours

• 1800 Watt

• Air lonizer Tech ionic technology

• Anti heating front body

• 3 metres of extra-strong cable

• 2 speeds, 4 temperatures

14443





## PARLUX 385 POWERLIGHT



















### NEW! Gamma Più Aria - 100% Italian Design & Technology

Aquamarine **15822** 



• 2200 Watt at only 380g
• Air path & cutting-edge technology for exceptional performance of 111 m³/h
• Tourmaline- coated grill ionizes hair for shine
• 2 speeds, 2 temperatures

• Instant cold shot button
• Ergonomic with quieter motor
• 3 metre belt-shaped cord & rounded side switches
• 2 nozzles included

• Pearlised Blue

15821

Rose Gold 15824

#### Gamma Più - 100% Italian Design & Technology









## Gamma Più - 100% Italian Design & Technology



## Barber Phon by Gamma Più



#### **Dryer Accessories**







Purple 8977





























Bonnet for all hairdryers 9374