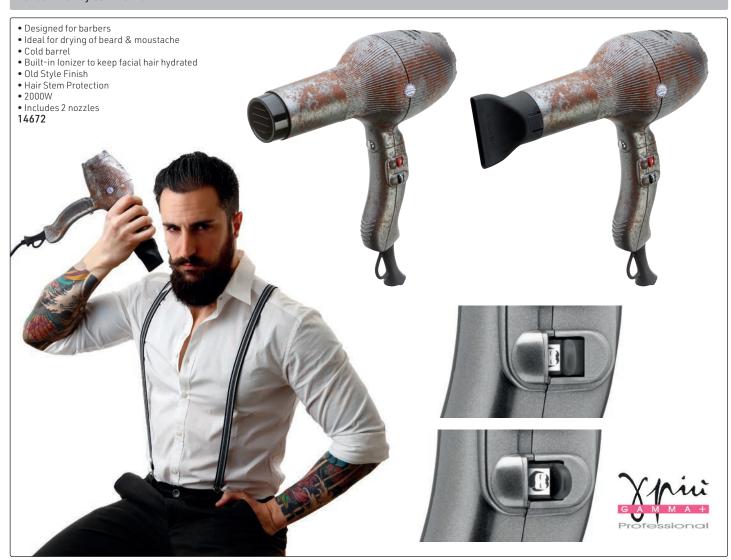

zzle

• Lifespan 2000 hours

• 1800 Watt

• Air lonizer Tech ionic technology

• Anti heating front body

• 3 metres of extra-strong cable

• 2 speeds, 4 temperatures

14443





## PARLUX 385 POWERLIGHT



















### NEW! Gamma Più Aria - 100% Italian Design & Technology

Aquamarine **15822** 



• 2200 Watt at only 380g
• Air path & cutting-edge technology for exceptional performance of 111 m³/h
• Tourmaline- coated grill ionizes hair for shine
• 2 speeds, 2 temperatures

• Instant cold shot button
• Ergonomic with quieter motor
• 3 metre belt-shaped cord & rounded side switches
• 2 nozzles included

• Pearlised Blue

15821

Rose Gold 15824

#### Gamma Più - 100% Italian Design & Technology









## Gamma Più - 100% Italian Design & Technology



## Barber Phon by Gamma Più



#### **Dryer Accessories**







Purple 8977





























Bonnet for all hairdryers 9374