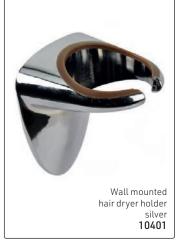

onizer Tech ionic technology

• Anti heating front body

• 3 metres of extra-strong cable

• 2 speeds, 4 temperatures

14443





## PARLUX 385 POWERLIGHT



















### NEW! Gamma Più Aria - 100% Italian Design & Technology

Aquamarine **15822** 



• 2200 Watt at only 380g
• Air path & cutting-edge technology for exceptional performance of 111 m³/h
• Tourmaline- coated grill ionizes hair for shine
• 2 speeds, 2 temperatures

• Instant cold shot button
• Ergonomic with quieter motor
• 3 metre belt-shaped cord & rounded side switches
• 2 nozzles included

• Pearlised Blue

15821

Rose Gold 15824

#### Gamma Più - 100% Italian Design & Technology









## Gamma Più - 100% Italian Design & Technology



## Barber Phon by Gamma Più



#### **Dryer Accessories**







Purple 8977





























Bonnet for all hairdryers 9374