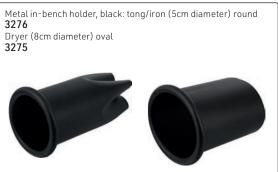

c technology

• Anti heating front body

• 3 metres of extra-strong cable

• 2 speeds, 4 temperatures

14443





## PARLUX 385 POWERLIGHT



















### NEW! Gamma Più Aria - 100% Italian Design & Technology

Aquamarine **15822** 



• 2200 Watt at only 380g
• Air path & cutting-edge technology for exceptional performance of 111 m³/h
• Tourmaline- coated grill ionizes hair for shine
• 2 speeds, 2 temperatures

• Instant cold shot button
• Ergonomic with quieter motor
• 3 metre belt-shaped cord & rounded side switches
• 2 nozzles included

• Pearlised Blue

15821

Rose Gold 15824

#### Gamma Più - 100% Italian Design & Technology









## Gamma Più - 100% Italian Design & Technology



## Barber Phon by Gamma Più



#### **Dryer Accessories**







Purple 8977





























Bonnet for all hairdryers 9374