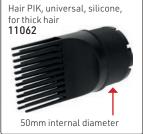

etres of extra-strong cable

• 2 speeds, 4 temperatures

14443





## PARLUX 385 POWERLIGHT



















### NEW! Gamma Più Aria - 100% Italian Design & Technology

Aquamarine **15822** 



• 2200 Watt at only 380g
• Air path & cutting-edge technology for exceptional performance of 111 m³/h
• Tourmaline- coated grill ionizes hair for shine
• 2 speeds, 2 temperatures

• Instant cold shot button
• Ergonomic with quieter motor
• 3 metre belt-shaped cord & rounded side switches
• 2 nozzles included

• Pearlised Blue

15821

Rose Gold 15824

#### Gamma Più - 100% Italian Design & Technology









## Gamma Più - 100% Italian Design & Technology



## Barber Phon by Gamma Più



#### **Dryer Accessories**







Purple 8977





























Bonnet for all hairdryers 9374