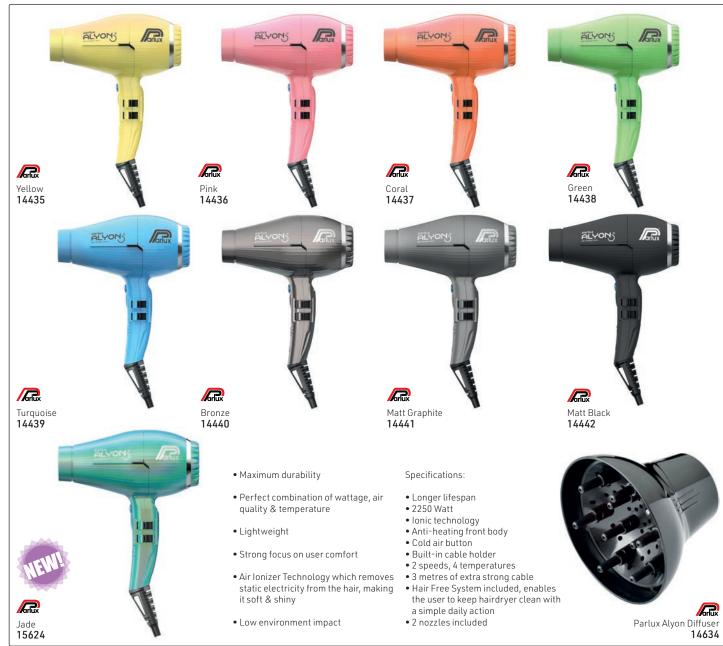

Vintage design & polished graphite finish

Specifications:

• 1 nozzle

• Lifespan 2000 hours

• 1800 Watt

• Air lonizer Tech ionic technology

• Anti heating front body

• 3 metres of extra-strong cable

• 2 speeds, 4 temperatures

14443