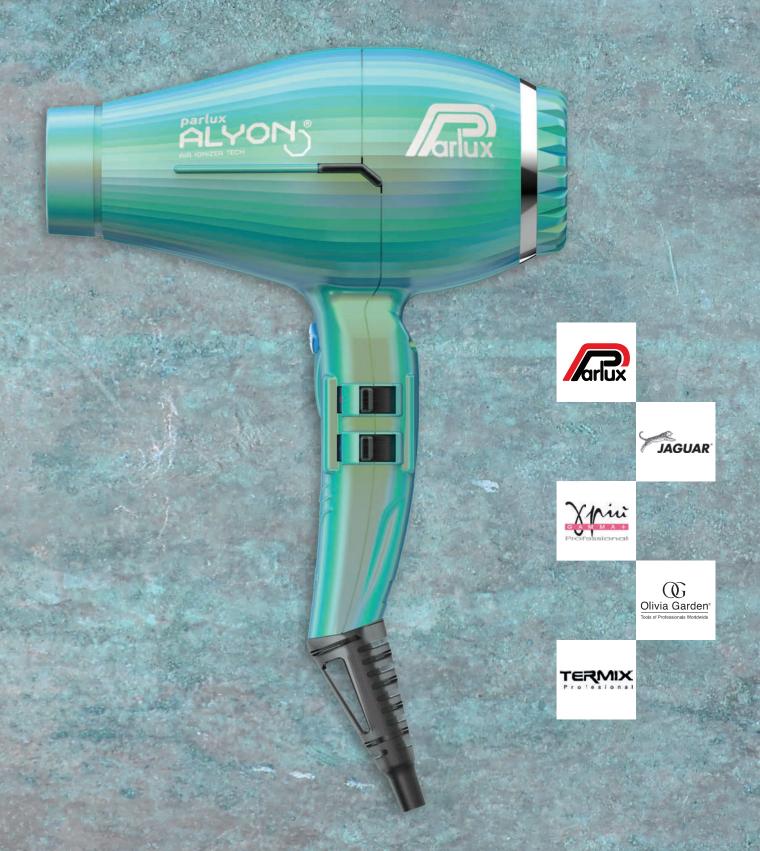

# Hair Dryers

Emission of negative IONS reduces electricity & stress on the hair, which means healthier hair. Hair dries faster as water molecules are pulverised into micro molecules which penetrate the hair shaft leaving it soft & shiny.

Vintage design & polished graphite finish

Specifications:

• 1 nozzle

• Lifespan 2000 hours

• 1800 Watt

• Air lonizer Tech ionic technology

• Anti heating front body

• 3 metres of extra-strong cable

• 2 speeds, 4 temperatures

14443