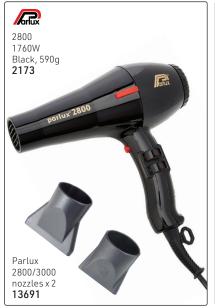

# Hair Dryers

Emission of negative IONS reduces electricity & stress on the hair, which means healthier hair. Hair dries faster as water molecules are pulverised into micro molecules which penetrate the hair shaft leaving it soft & shiny.