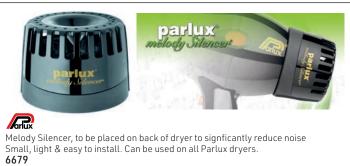

ong cable
- 4 TEMPERATURES
- POWERFUL: 1900 Watt
- MICROSWITCH: Instant cold shot button
- 2 SPEEDS



NEW ASPIRATION

Designed to optimize drying thanks to a greater air flow.



MANAGEABLE Ergonomic handle for more balance & comfort of use.

















Diffuser for 3200 PLUS 15630







#### PARLUX ARGENT® - barber-tech ionic

 ${\sf Diffuser} \, {\sf For} \, {\sf Parlux} \, {\sf Advance} \, {\sf Light}$ 

**Griux** 

12214

Specifically designed to meet the requirements of the modern barber shops.

Vintage design & polished graphite finish

Specifications:

• 1 nozzle

• Lifespan 2000 hours

• 1800 Watt

• Air lonizer Tech ionic technology

• Anti heating front body

• 3 metres of extra-strong cable

• 2 speeds, 4 temperatures

14443





## PARLUX 385 POWERLIGHT



















### NEW! Gamma Più Aria - 100% Italian Design & Technology

Aquamarine **15822** 



• 2200 Watt at only 380g
• Air path & cutting-edge technology for exceptional performance of 111 m³/h
• Tourmaline- coated grill ionizes hair for shine
• 2 speeds, 2 temperatures

• Instant cold shot button
• Ergonomic with quieter motor
• 3 metre belt-shaped cord & rounded side switches
• 2 nozzles included

• Pearlised Blue

15821

Rose Gold 15824

#### Gamma Più - 100% Italian Design & Technology









## Gamma Più - 100% Italian Design & Technology



## Barber Phon by Gamma Più



#### **Dryer Accessories**







Purple 8977





























Bonnet for all hairdryers 9374