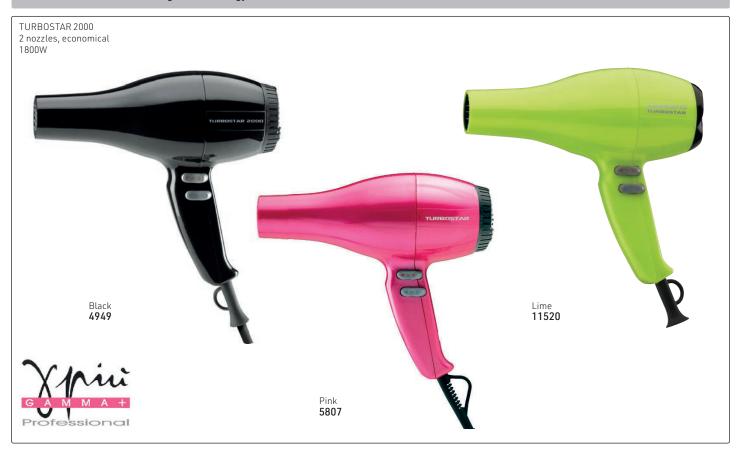

modern barber shops.

Vintage design & polished graphite finish

Specifications:

• 1 nozzle

• Lifespan 2000 hours

• 1800 Watt

• Air lonizer Tech ionic technology

• Anti heating front body

• 3 metres of extra-strong cable

• 2 speeds, 4 temperatures

14443





## PARLUX 385 POWERLIGHT



















### NEW! Gamma Più Aria - 100% Italian Design & Technology

Aquamarine **15822** 



• 2200 Watt at only 380g
• Air path & cutting-edge technology for exceptional performance of 111 m³/h
• Tourmaline- coated grill ionizes hair for shine
• 2 speeds, 2 temperatures

• Instant cold shot button
• Ergonomic with quieter motor
• 3 metre belt-shaped cord & rounded side switches
• 2 nozzles included

• Pearlised Blue

15821

Rose Gold 15824

#### Gamma Più - 100% Italian Design & Technology









## Gamma Più - 100% Italian Design & Technology



## Barber Phon by Gamma Più



#### **Dryer Accessories**







Purple 8977





























Bonnet for all hairdryers 9374