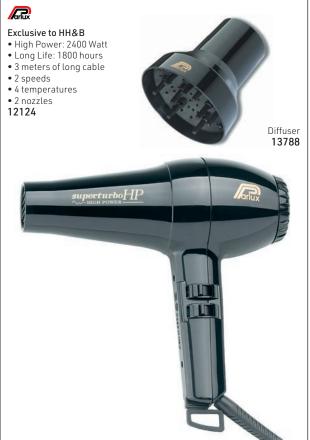

Vintage design & polished graphite finish

Specifications:

• 1 nozzle

• Lifespan 2000 hours

• 1800 Watt

• Air lonizer Tech ionic technology

• Anti heating front body

• 3 metres of extra-strong cable

• 2 speeds, 4 temperatures

14443