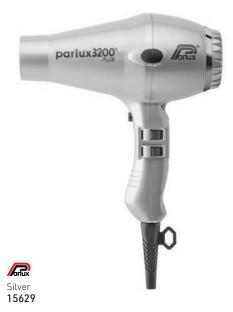

#### Jaguar HD CALIMA

Hair Dryers

The technological restyling of the Parlux 3200® PLUS combines the power associated with a new one suction concept, ensuring quieter & fast drying. Redesigned for an even more professional experience.

Equipped with 2 nozzles with a secure, precise & quick adhesion. One for a perfect setting of the hair & the other for fast drying.

#### LIGHT WEIGHT

Reducing the weight of all the components has created an exceptionally light hairdryer for maximum comfort.

- LONG LIFE: 2.000 hours
- CABLE: 3 meters of strong cable
- 4 TEMPERATURES
- POWERFUL: 1900 Watt
- MICROSWITCH: Instant cold shot button
- 2 SPEEDS

NEW ASPIRATION

Designed to optimize drying thanks to a greater air flow.

MANAGEABLE Ergonomic handle for more balance & comfort of use.

Diffuser for 3200 PLUS 15630