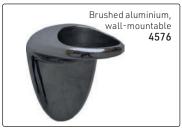

er Tech ionic technology

• Anti heating front body

• 3 metres of extra-strong cable

• 2 speeds, 4 temperatures

14443





## PARLUX 385 POWERLIGHT



















### NEW! Gamma Più Aria - 100% Italian Design & Technology

Aquamarine **15822** 



• 2200 Watt at only 380g
• Air path & cutting-edge technology for exceptional performance of 111 m³/h
• Tourmaline- coated grill ionizes hair for shine
• 2 speeds, 2 temperatures

• Instant cold shot button
• Ergonomic with quieter motor
• 3 metre belt-shaped cord & rounded side switches
• 2 nozzles included

• Pearlised Blue

15821

Rose Gold 15824

#### Gamma Più - 100% Italian Design & Technology









## Gamma Più - 100% Italian Design & Technology



## Barber Phon by Gamma Più



#### **Dryer Accessories**







Purple 8977





























Bonnet for all hairdryers 9374