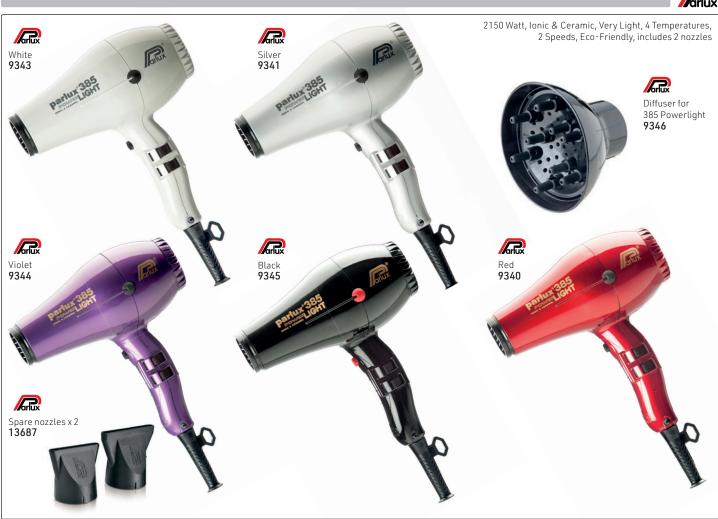

meters of strong cable
- 4 TEMPERATURES
- POWERFUL: 1900 Watt
- MICROSWITCH: Instant cold shot button
- 2 SPEEDS



NEW ASPIRATION

Designed to optimize drying thanks to a greater air flow.



MANAGEABLE Ergonomic handle for more balance & comfort of use.

















Diffuser for 3200 PLUS 15630







#### PARLUX ARGENT® - barber-tech ionic

 ${\sf Diffuser} \, {\sf For} \, {\sf Parlux} \, {\sf Advance} \, {\sf Light}$ 

**Griux** 

12214

Specifically designed to meet the requirements of the modern barber shops.

Vintage design & polished graphite finish

Specifications:

• 1 nozzle

• Lifespan 2000 hours

• 1800 Watt

• Air lonizer Tech ionic technology

• Anti heating front body

• 3 metres of extra-strong cable

• 2 speeds, 4 temperatures

14443





## PARLUX 385 POWERLIGHT



















### NEW! Gamma Più Aria - 100% Italian Design & Technology

Aquamarine **15822** 



• 2200 Watt at only 380g
• Air path & cutting-edge technology for exceptional performance of 111 m³/h
• Tourmaline- coated grill ionizes hair for shine
• 2 speeds, 2 temperatures

• Instant cold shot button
• Ergonomic with quieter motor
• 3 metre belt-shaped cord & rounded side switches
• 2 nozzles included

• Pearlised Blue

15821

Rose Gold 15824

#### Gamma Più - 100% Italian Design & Technology









## Gamma Più - 100% Italian Design & Technology



## Barber Phon by Gamma Più



#### **Dryer Accessories**







Purple 8977





























Bonnet for all hairdryers 9374