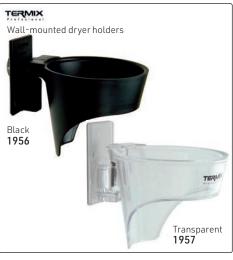

Tech ionic technology

• Anti heating front body

• 3 metres of extra-strong cable

• 2 speeds, 4 temperatures

14443





## PARLUX 385 POWERLIGHT



















### NEW! Gamma Più Aria - 100% Italian Design & Technology

Aquamarine **15822** 



• 2200 Watt at only 380g
• Air path & cutting-edge technology for exceptional performance of 111 m³/h
• Tourmaline- coated grill ionizes hair for shine
• 2 speeds, 2 temperatures

• Instant cold shot button
• Ergonomic with quieter motor
• 3 metre belt-shaped cord & rounded side switches
• 2 nozzles included

• Pearlised Blue

15821

Rose Gold 15824

#### Gamma Più - 100% Italian Design & Technology









## Gamma Più - 100% Italian Design & Technology



## Barber Phon by Gamma Più



#### **Dryer Accessories**







Purple 8977





























Bonnet for all hairdryers 9374