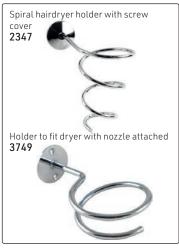

1800 Watt

• Air lonizer Tech ionic technology

• Anti heating front body

• 3 metres of extra-strong cable

• 2 speeds, 4 temperatures

14443





## PARLUX 385 POWERLIGHT



















### NEW! Gamma Più Aria - 100% Italian Design & Technology

Aquamarine **15822** 



• 2200 Watt at only 380g
• Air path & cutting-edge technology for exceptional performance of 111 m³/h
• Tourmaline- coated grill ionizes hair for shine
• 2 speeds, 2 temperatures

• Instant cold shot button
• Ergonomic with quieter motor
• 3 metre belt-shaped cord & rounded side switches
• 2 nozzles included

• Pearlised Blue

15821

Rose Gold 15824

#### Gamma Più - 100% Italian Design & Technology









## Gamma Più - 100% Italian Design & Technology



## Barber Phon by Gamma Più



#### **Dryer Accessories**







Purple 8977





























Bonnet for all hairdryers 9374