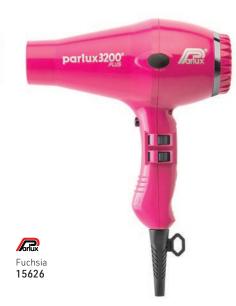

#### Jaguar HD CALIMA

Hair Dryers

The technological restyling of the Parlux 3200® PLUS combines the power associated with a new one suction concept, ensuring quieter & fast drying. Redesigned for an even more professional experience.

Equipped with 2 nozzles with a secure, precise & quick adhesion. One for a perfect setting of the hair & the other for fast drying.

#### LIGHT WEIGHT

Reducing the weight of all the components has created an exceptionally light hairdryer for maximum comfort.

- LONG LIFE: 2.000 hours
- CABLE: 3 meters of strong cable
- 4 TEMPERATURES
- POWERFUL: 1900 Watt
- MICROSWITCH: Instant cold shot button
- 2 SPEEDS

NEW ASPIRATION

Designed to optimize drying thanks to a greater air flow.

MANAGEABLE Ergonomic handle for more balance & comfort of use.

Diffuser for 3200 PLUS 15630