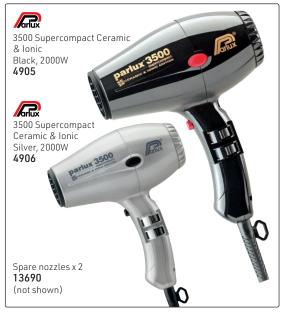

# Hair Dryers

Emission of negative IONS reduces electricity & stress on the hair, which means healthier hair. Hair dries faster as water molecules are pulverised into micro molecules which penetrate the hair shaft leaving it soft & shiny.