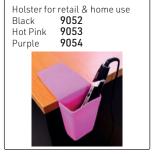

nic technology

• Anti heating front body

• 3 metres of extra-strong cable

• 2 speeds, 4 temperatures

14443





## PARLUX 385 POWERLIGHT



















### NEW! Gamma Più Aria - 100% Italian Design & Technology

Aquamarine **15822** 



• 2200 Watt at only 380g
• Air path & cutting-edge technology for exceptional performance of 111 m³/h
• Tourmaline- coated grill ionizes hair for shine
• 2 speeds, 2 temperatures

• Instant cold shot button
• Ergonomic with quieter motor
• 3 metre belt-shaped cord & rounded side switches
• 2 nozzles included

• Pearlised Blue

15821

Rose Gold 15824

#### Gamma Più - 100% Italian Design & Technology









## Gamma Più - 100% Italian Design & Technology



## Barber Phon by Gamma Più



#### **Dryer Accessories**







Purple 8977





























Bonnet for all hairdryers 9374