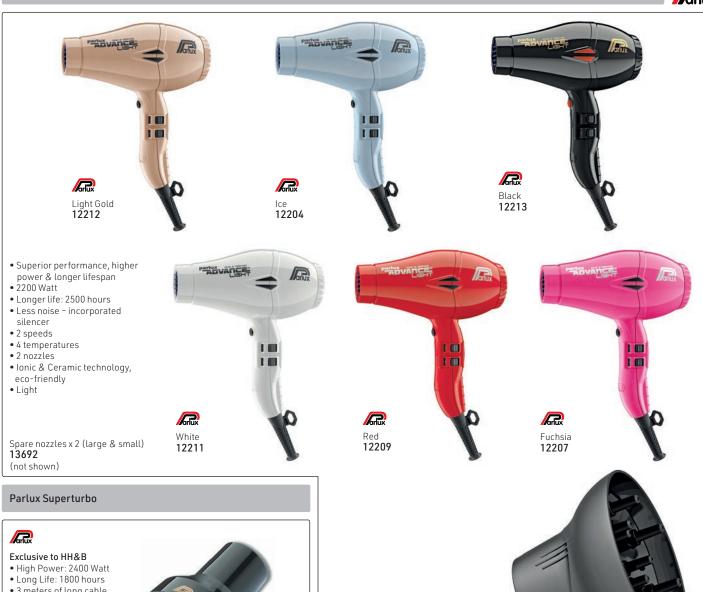

#### LIGHT WEIGHT

Reducing the weight of all the components has created an exceptionally light hairdryer for maximum comfort.

- LONG LIFE: 2.000 hours
- CABLE: 3 meters of strong cable
- 4 TEMPERATURES
- POWERFUL: 1900 Watt
- MICROSWITCH: Instant cold shot button
- 2 SPEEDS

NEW ASPIRATION

Designed to optimize drying thanks to a greater air flow.

MANAGEABLE Ergonomic handle for more balance & comfort of use.

Diffuser for 3200 PLUS 15630

• 2 speeds, 4 temperatures

14443