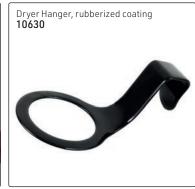

chnology

• Anti heating front body

• 3 metres of extra-strong cable

• 2 speeds, 4 temperatures

14443





## PARLUX 385 POWERLIGHT



















### NEW! Gamma Più Aria - 100% Italian Design & Technology

Aquamarine **15822** 



• 2200 Watt at only 380g
• Air path & cutting-edge technology for exceptional performance of 111 m³/h
• Tourmaline- coated grill ionizes hair for shine
• 2 speeds, 2 temperatures

• Instant cold shot button
• Ergonomic with quieter motor
• 3 metre belt-shaped cord & rounded side switches
• 2 nozzles included

• Pearlised Blue

15821

Rose Gold 15824

#### Gamma Più - 100% Italian Design & Technology









## Gamma Più - 100% Italian Design & Technology



## Barber Phon by Gamma Più



#### **Dryer Accessories**







Purple 8977





























Bonnet for all hairdryers 9374