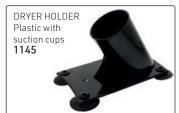

800 Watt

• Air lonizer Tech ionic technology

• Anti heating front body

• 3 metres of extra-strong cable

• 2 speeds, 4 temperatures

14443





## PARLUX 385 POWERLIGHT



















### NEW! Gamma Più Aria - 100% Italian Design & Technology

Aquamarine **15822** 



• 2200 Watt at only 380g
• Air path & cutting-edge technology for exceptional performance of 111 m³/h
• Tourmaline- coated grill ionizes hair for shine
• 2 speeds, 2 temperatures

• Instant cold shot button
• Ergonomic with quieter motor
• 3 metre belt-shaped cord & rounded side switches
• 2 nozzles included

• Pearlised Blue

15821

Rose Gold 15824

#### Gamma Più - 100% Italian Design & Technology









## Gamma Più - 100% Italian Design & Technology



## Barber Phon by Gamma Più



#### **Dryer Accessories**







Purple 8977





























Bonnet for all hairdryers 9374