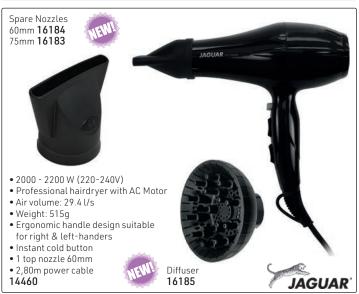

#### Jaguar HD CALIMA

Hair Dryers

The technological restyling of the Parlux 3200® PLUS combines the power associated with a new one suction concept, ensuring quieter & fast drying. Redesigned for an even more professional experience.