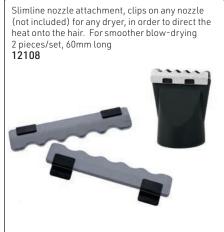

barber shops.

Vintage design & polished graphite finish

Specifications:

• 1 nozzle

• Lifespan 2000 hours

• 1800 Watt

• Air lonizer Tech ionic technology

• Anti heating front body

• 3 metres of extra-strong cable

• 2 speeds, 4 temperatures

14443





## PARLUX 385 POWERLIGHT



















### NEW! Gamma Più Aria - 100% Italian Design & Technology

Aquamarine **15822** 



• 2200 Watt at only 380g
• Air path & cutting-edge technology for exceptional performance of 111 m³/h
• Tourmaline- coated grill ionizes hair for shine
• 2 speeds, 2 temperatures

• Instant cold shot button
• Ergonomic with quieter motor
• 3 metre belt-shaped cord & rounded side switches
• 2 nozzles included

• Pearlised Blue

15821

Rose Gold 15824

#### Gamma Più - 100% Italian Design & Technology









## Gamma Più - 100% Italian Design & Technology



## Barber Phon by Gamma Più



#### **Dryer Accessories**







Purple 8977





























Bonnet for all hairdryers 9374