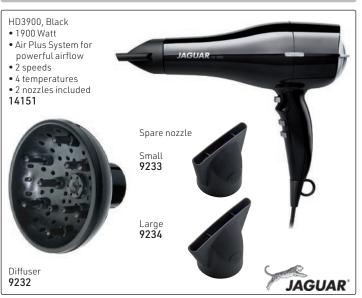

## Jaguar HD3900

#### LIGHT WEIGHT

Reducing the weight of all the components has created an exceptionally light hairdryer for maximum comfort.

- LONG LIFE: 2.000 hours
- CABLE: 3 meters of strong cable
- 4 TEMPERATURES
- POWERFUL: 1900 Watt
- MICROSWITCH: Instant cold shot button
- 2 SPEEDS