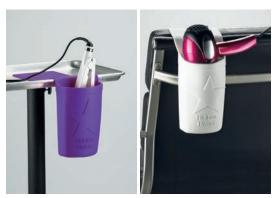

h ionic technology

• Anti heating front body

• 3 metres of extra-strong cable

• 2 speeds, 4 temperatures

14443





## PARLUX 385 POWERLIGHT



















### NEW! Gamma Più Aria - 100% Italian Design & Technology

Aquamarine **15822** 



• 2200 Watt at only 380g
• Air path & cutting-edge technology for exceptional performance of 111 m³/h
• Tourmaline- coated grill ionizes hair for shine
• 2 speeds, 2 temperatures

• Instant cold shot button
• Ergonomic with quieter motor
• 3 metre belt-shaped cord & rounded side switches
• 2 nozzles included

• Pearlised Blue

15821

Rose Gold 15824

#### Gamma Più - 100% Italian Design & Technology









## Gamma Più - 100% Italian Design & Technology



## Barber Phon by Gamma Più



#### **Dryer Accessories**







Purple 8977





























Bonnet for all hairdryers 9374