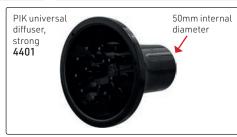

gy

• Anti heating front body

• 3 metres of extra-strong cable

• 2 speeds, 4 temperatures

14443





## PARLUX 385 POWERLIGHT



















### NEW! Gamma Più Aria - 100% Italian Design & Technology

Aquamarine **15822** 



• 2200 Watt at only 380g
• Air path & cutting-edge technology for exceptional performance of 111 m³/h
• Tourmaline- coated grill ionizes hair for shine
• 2 speeds, 2 temperatures

• Instant cold shot button
• Ergonomic with quieter motor
• 3 metre belt-shaped cord & rounded side switches
• 2 nozzles included

• Pearlised Blue

15821

Rose Gold 15824

#### Gamma Più - 100% Italian Design & Technology









## Gamma Più - 100% Italian Design & Technology



## Barber Phon by Gamma Più



#### **Dryer Accessories**







Purple 8977





























Bonnet for all hairdryers 9374