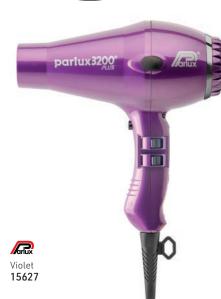

#### Jaguar HD CALIMA

Hair Dryers

The technological restyling of the Parlux 3200® PLUS combines the power associated with a new one suction concept, ensuring quieter & fast drying. Redesigned for an even more professional experience.

Equipped with 2 nozzles with a secure, precise & quick adhesion. One for a perfect setting of the hair & the other for fast drying.

#### LIGHT WEIGHT

Reducing the weight of all the components has created an exceptionally light hairdryer for maximum comfort.

- LONG LIFE: 2.000 hours
- CABLE: 3 meters of strong cable
- 4 TEMPERATURES
- POWERFUL: 1900 Watt
- MICROSWITCH: Instant cold shot button
- 2 SPEEDS

NEW ASPIRATION

Designed to optimize drying thanks to a greater air flow.

MANAGEABLE Ergonomic handle for more balance & comfort of use.

Diffuser for 3200 PLUS 15630