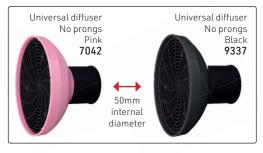

metres of extra-strong cable

• 2 speeds, 4 temperatures

14443





## PARLUX 385 POWERLIGHT



















### NEW! Gamma Più Aria - 100% Italian Design & Technology

Aquamarine **15822** 



• 2200 Watt at only 380g
• Air path & cutting-edge technology for exceptional performance of 111 m³/h
• Tourmaline- coated grill ionizes hair for shine
• 2 speeds, 2 temperatures

• Instant cold shot button
• Ergonomic with quieter motor
• 3 metre belt-shaped cord & rounded side switches
• 2 nozzles included

• Pearlised Blue

15821

Rose Gold 15824

#### Gamma Più - 100% Italian Design & Technology









## Gamma Più - 100% Italian Design & Technology



## Barber Phon by Gamma Più



#### **Dryer Accessories**







Purple 8977





























Bonnet for all hairdryers 9374