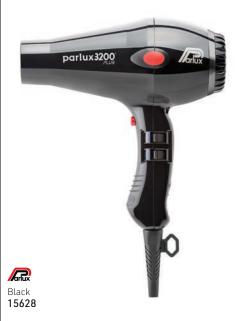

#### Jaguar HD CALIMA

Hair Dryers

The technological restyling of the Parlux 3200® PLUS combines the power associated with a new one suction concept, ensuring quieter & fast drying. Redesigned for an even more professional experience.

Equipped with 2 nozzles with a secure, precise & quick adhesion. One for a perfect setting of the hair & the other for fast drying.

#### LIGHT WEIGHT

Reducing the weight of all the components has created an exceptionally light hairdryer for maximum comfort.

- LONG LIFE: 2.000 hours
- CABLE: 3 meters of strong cable
- 4 TEMPERATURES
- POWERFUL: 1900 Watt
- MICROSWITCH: Instant cold shot button
- 2 SPEEDS

NEW ASPIRATION

Designed to optimize drying thanks to a greater air flow.

MANAGEABLE Ergonomic handle for more balance & comfort of use.

Diffuser for 3200 PLUS 15630