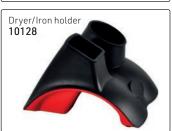

0 Watt

• Air lonizer Tech ionic technology

• Anti heating front body

• 3 metres of extra-strong cable

• 2 speeds, 4 temperatures

14443





## PARLUX 385 POWERLIGHT



















### NEW! Gamma Più Aria - 100% Italian Design & Technology

Aquamarine **15822** 



• 2200 Watt at only 380g
• Air path & cutting-edge technology for exceptional performance of 111 m³/h
• Tourmaline- coated grill ionizes hair for shine
• 2 speeds, 2 temperatures

• Instant cold shot button
• Ergonomic with quieter motor
• 3 metre belt-shaped cord & rounded side switches
• 2 nozzles included

• Pearlised Blue

15821

Rose Gold 15824

#### Gamma Più - 100% Italian Design & Technology









## Gamma Più - 100% Italian Design & Technology



## Barber Phon by Gamma Più



#### **Dryer Accessories**







Purple 8977





























Bonnet for all hairdryers 9374