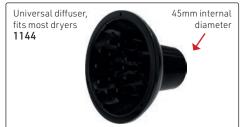

logy

• Anti heating front body

• 3 metres of extra-strong cable

• 2 speeds, 4 temperatures

14443





## PARLUX 385 POWERLIGHT



















### NEW! Gamma Più Aria - 100% Italian Design & Technology

Aquamarine **15822** 



• 2200 Watt at only 380g
• Air path & cutting-edge technology for exceptional performance of 111 m³/h
• Tourmaline- coated grill ionizes hair for shine
• 2 speeds, 2 temperatures

• Instant cold shot button
• Ergonomic with quieter motor
• 3 metre belt-shaped cord & rounded side switches
• 2 nozzles included

• Pearlised Blue

15821

Rose Gold 15824

#### Gamma Più - 100% Italian Design & Technology









## Gamma Più - 100% Italian Design & Technology



## Barber Phon by Gamma Più



#### **Dryer Accessories**







Purple 8977





























Bonnet for all hairdryers 9374