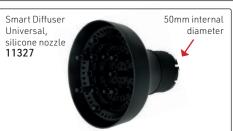

nology

• Anti heating front body

• 3 metres of extra-strong cable

• 2 speeds, 4 temperatures

14443





## PARLUX 385 POWERLIGHT



















### NEW! Gamma Più Aria - 100% Italian Design & Technology

Aquamarine **15822** 



• 2200 Watt at only 380g
• Air path & cutting-edge technology for exceptional performance of 111 m³/h
• Tourmaline- coated grill ionizes hair for shine
• 2 speeds, 2 temperatures

• Instant cold shot button
• Ergonomic with quieter motor
• 3 metre belt-shaped cord & rounded side switches
• 2 nozzles included

• Pearlised Blue

15821

Rose Gold 15824

#### Gamma Più - 100% Italian Design & Technology









## Gamma Più - 100% Italian Design & Technology



## Barber Phon by Gamma Più



#### **Dryer Accessories**







Purple 8977





























Bonnet for all hairdryers 9374