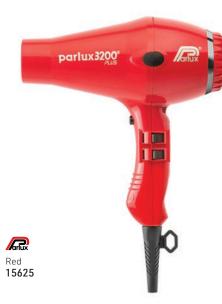

#### Jaguar HD CALIMA

Hair Dryers

The technological restyling of the Parlux 3200® PLUS combines the power associated with a new one suction concept, ensuring quieter & fast drying. Redesigned for an even more professional experience.

Equipped with 2 nozzles with a secure, precise & quick adhesion. One for a perfect setting of the hair & the other for fast drying.

#### LIGHT WEIGHT

Reducing the weight of all the components has created an exceptionally light hairdryer for maximum comfort.

- LONG LIFE: 2.000 hours
- CABLE: 3 meters of strong cable
- 4 TEMPERATURES
- POWERFUL: 1900 Watt
- MICROSWITCH: Instant cold shot button
- 2 SPEEDS

NEW ASPIRATION

Designed to optimize drying thanks to a greater air flow.

MANAGEABLE Ergonomic handle for more balance & comfort of use.

Diffuser for 3200 PLUS 15630