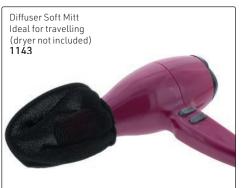

technology

• Anti heating front body

• 3 metres of extra-strong cable

• 2 speeds, 4 temperatures

14443





## PARLUX 385 POWERLIGHT



















### NEW! Gamma Più Aria - 100% Italian Design & Technology

Aquamarine **15822** 



• 2200 Watt at only 380g
• Air path & cutting-edge technology for exceptional performance of 111 m³/h
• Tourmaline- coated grill ionizes hair for shine
• 2 speeds, 2 temperatures

• Instant cold shot button
• Ergonomic with quieter motor
• 3 metre belt-shaped cord & rounded side switches
• 2 nozzles included

• Pearlised Blue

15821

Rose Gold 15824

#### Gamma Più - 100% Italian Design & Technology









## Gamma Più - 100% Italian Design & Technology



## Barber Phon by Gamma Più



#### **Dryer Accessories**







Purple 8977





























Bonnet for all hairdryers 9374