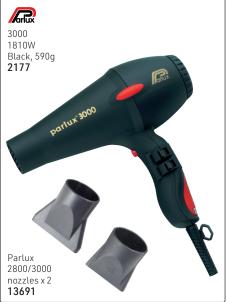

# Hair Dryers

Emission of negative IONS reduces electricity & stress on the hair, which means healthier hair. Hair dries faster as water molecules are pulverised into micro molecules which penetrate the hair shaft leaving it soft & shiny.