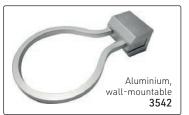

izer Tech ionic technology

• Anti heating front body

• 3 metres of extra-strong cable

• 2 speeds, 4 temperatures

14443





## PARLUX 385 POWERLIGHT



















### NEW! Gamma Più Aria - 100% Italian Design & Technology

Aquamarine **15822** 



• 2200 Watt at only 380g
• Air path & cutting-edge technology for exceptional performance of 111 m³/h
• Tourmaline- coated grill ionizes hair for shine
• 2 speeds, 2 temperatures

• Instant cold shot button
• Ergonomic with quieter motor
• 3 metre belt-shaped cord & rounded side switches
• 2 nozzles included

• Pearlised Blue

15821

Rose Gold 15824

#### Gamma Più - 100% Italian Design & Technology









## Gamma Più - 100% Italian Design & Technology



## Barber Phon by Gamma Più



#### **Dryer Accessories**







Purple 8977





























Bonnet for all hairdryers 9374