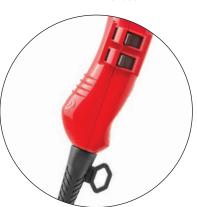

#### LIGHT WEIGHT

Reducing the weight of all the components has created an exceptionally light hairdryer for maximum comfort.

- LONG LIFE: 2.000 hours
- CABLE: 3 meters of strong cable
- 4 TEMPERATURES
- POWERFUL: 1900 Watt
- MICROSWITCH: Instant cold shot button
- 2 SPEEDS