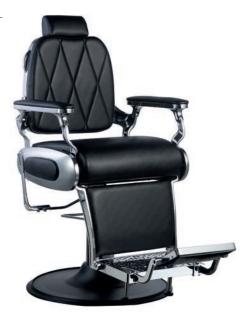

POCHI 120 black **5239** 

When you want something a little different & exclusive, our quality range gives you the tools to create the image you are after.

Styling chairs with hydraulic pump-up lift.

Barber Chair OLD SCHOOL black 14794