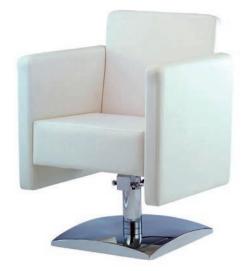

Barber Chair CLUB **13709** 

CUBIC B48 white **5251** 

Barber Chair OSLO with chromed metal sides, black 2204

Barber Chair TAKBEL **13710** 

When you want something a little different & exclusive, our quality range gives you the tools to create the image you are after.