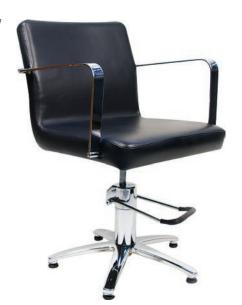

Barber Chair CLUB **13709** 

CUBIC B48 white **5251** 

Barber Chair OSLO with chromed metal sides, black 2204

Barber Chair TAKBEL **13710** 

When you want something a little different & exclusive, our quality range gives you the tools to create the image you are after.