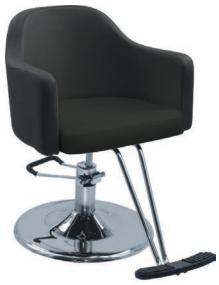

POCHI 120 black **5239** 

When you want something a little different & exclusive, our quality range gives you the tools to create the image you are after.

Styling chairs with hydraulic pump-up lift.

Barber Chair OLD SCHOOL black 14794