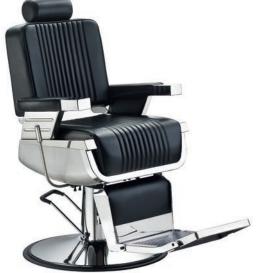

POCHI 120 black **5239** 

When you want something a little different & exclusive, our quality range gives you the tools to create the image you are after.

Styling chairs with hydraulic pump-up lift.

Barber Chair OLD SCHOOL black 14794