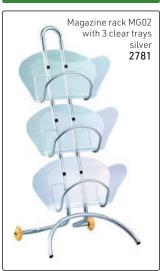

Barber Chair TAKBEL **13710** 



When you want something a little different & exclusive, our quality range gives you the tools to create the image you are after.

All-in-one wash units: Complete with CERAMIC basin (as indicated), chrome mixer tap, hand shower, flexi-pipe, waste, waste connector, tilting mechanism & basin fixing kit.







All-in-one wash units: for the most luxurious experience. Complete with CERAMIC basin (as indicated), chrome mixer tap, hand shower, flexi-pipe, waste, waste connector, tilting mechanism & basin fixing kit.



Tel: (011) 608 4191 Fax: 086 508 2333 Designer Line

When you want something a little different & exclusive, our quality range gives you the tools to create the image you are after.

Waiting chairs



#### Kiddies chair



#### Magazine rack



#### Display stands



#### Foot rests



#### Dryer holders





When you want something a little different & exclusive, our quality range gives you the tools to create the image you are after.

#### Manicure tables

H10

Dark wood top & sides with lamp, arm rest, dust/fume extractor & 4 drawers, 2 cupboards



 $\mbox{H08-B}$  Frosted glass top with lamp, with dust/fume extractor  $\&~2~\mbox{sets}$  of 3 drawers  $\mbox{6743}$ 



#### Salon trolleys

Barber Trolley Retro Design with chain 15341



Retro Design 15342



Washing baskets

Washing bin with detachable laundry bag



#### **Cutting stool**

ORIS White, gas lift 5256

#### Salon trolleys: all with polished finish (ABS plastic)