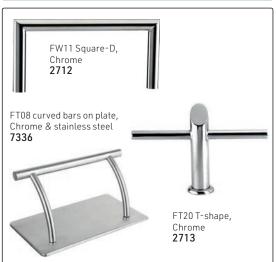

you want something a little different & exclusive, our quality range gives you the tools to create the image you are after.

All-in-one wash units: Complete with CERAMIC basin (as indicated), chrome mixer tap, hand shower, flexi-pipe, waste, waste connector, tilting mechanism & basin fixing kit.







All-in-one wash units: for the most luxurious experience. Complete with CERAMIC basin (as indicated), chrome mixer tap, hand shower, flexi-pipe, waste, waste connector, tilting mechanism & basin fixing kit.



Tel: (011) 608 4191 Fax: 086 508 2333 Designer Line

When you want something a little different & exclusive, our quality range gives you the tools to create the image you are after.

Waiting chairs



#### Kiddies chair



#### Magazine rack



#### Display stands



#### Foot rests



#### Dryer holders





When you want something a little different & exclusive, our quality range gives you the tools to create the image you are after.

#### Manicure tables

H10

Dark wood top & sides with lamp, arm rest, dust/fume extractor & 4 drawers, 2 cupboards



 $\mbox{H08-B}$  Frosted glass top with lamp, with dust/fume extractor  $\&~2~\mbox{sets}$  of 3 drawers  $\mbox{6743}$ 



#### Salon trolleys

Barber Trolley Retro Design with chain 15341



Retro Design 15342



Washing baskets

Washing bin with detachable laundry bag



#### **Cutting stool**

ORIS White, gas lift 5256

#### Salon trolleys: all with polished finish (ABS plastic)