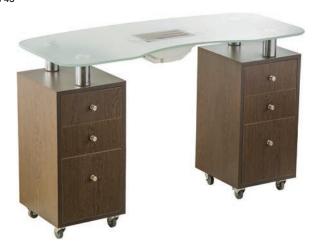

#### Manicure tables

H10

Dark wood top & sides with lamp, arm rest, dust/fume extractor & 4 drawers, 2 cupboards

 $\mbox{H08-B}$  Frosted glass top with lamp, with dust/fume extractor  $\&~2~\mbox{sets}$  of 3 drawers  $\mbox{6743}$ 