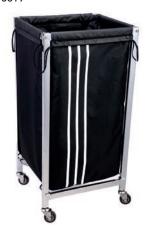

#### Salon trolleys

Barber Trolley Retro Design with chain 15341

Retro Design 15342

Washing baskets

Washing bin with detachable laundry bag