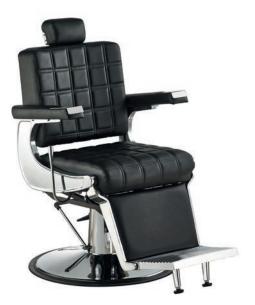

Barber Chair CLUB **13709** 

CUBIC B48 white **5251** 

Barber Chair OSLO with chromed metal sides, black 2204

Barber Chair TAKBEL **13710** 

When you want something a little different & exclusive, our quality range gives you the tools to create the image you are after.