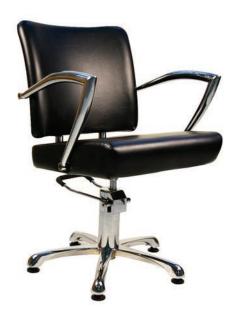

Barber Chair CLUB **13709** 

CUBIC B48 white **5251** 

Barber Chair OSLO with chromed metal sides, black 2204

Barber Chair TAKBEL **13710** 

When you want something a little different & exclusive, our quality range gives you the tools to create the image you are after.