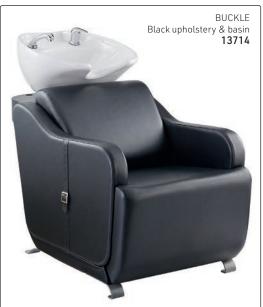

All-in-one wash units: Complete with CERAMIC basin (as indicated), chrome mixer tap, hand shower, flexi-pipe, waste, waste connector, tilting mechanism & basin fixing kit.

All-in-one wash units: for the most luxurious experience. Complete with CERAMIC basin (as indicated), chrome mixer tap, hand shower, flexi-pipe, waste, waste connector, tilting mechanism & basin fixing kit.