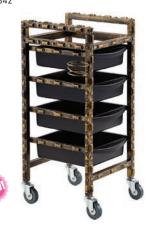

#### Salon trolleys

Barber Trolley Retro Design with chain 15341

Retro Design 15342

Washing baskets

Washing bin with detachable laundry bag

#### Salon trolleys: all with polished finish (ABS plastic)