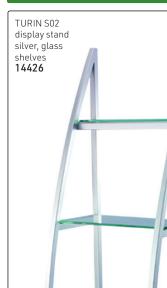

**13710** 



When you want something a little different & exclusive, our quality range gives you the tools to create the image you are after.

All-in-one wash units: Complete with CERAMIC basin (as indicated), chrome mixer tap, hand shower, flexi-pipe, waste, waste connector, tilting mechanism & basin fixing kit.







All-in-one wash units: for the most luxurious experience. Complete with CERAMIC basin (as indicated), chrome mixer tap, hand shower, flexi-pipe, waste, waste connector, tilting mechanism & basin fixing kit.



Tel: (011) 608 4191 Fax: 086 508 2333 Designer Line

When you want something a little different & exclusive, our quality range gives you the tools to create the image you are after.

Waiting chairs



#### Kiddies chair



#### Magazine rack



#### Display stands



#### Foot rests



#### Dryer holders





When you want something a little different & exclusive, our quality range gives you the tools to create the image you are after.

#### Manicure tables

H10

Dark wood top & sides with lamp, arm rest, dust/fume extractor & 4 drawers, 2 cupboards



 $\mbox{H08-B}$  Frosted glass top with lamp, with dust/fume extractor  $\&~2~\mbox{sets}$  of 3 drawers  $\mbox{6743}$ 



#### Salon trolleys

Barber Trolley Retro Design with chain 15341



Retro Design 15342



Washing baskets

Washing bin with detachable laundry bag



#### **Cutting stool**

ORIS White, gas lift 5256

#### Salon trolleys: all with polished finish (ABS plastic)