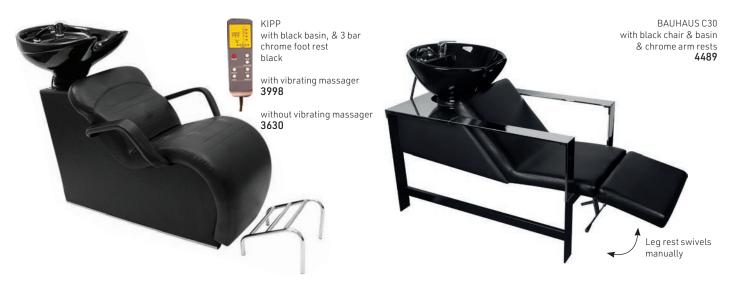

All-in-one wash units: Complete with CERAMIC basin (as indicated), chrome mixer tap, hand shower, flexi-pipe, waste, waste connector, tilting mechanism & basin fixing kit.

All-in-one wash units: for the most luxurious experience. Complete with CERAMIC basin (as indicated), chrome mixer tap, hand shower, flexi-pipe, waste, waste connector, tilting mechanism & basin fixing kit.