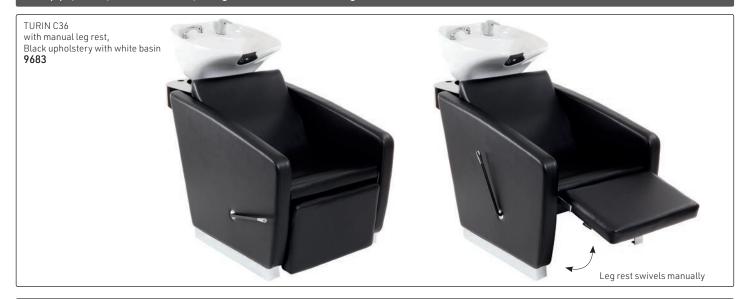

All-in-one wash units: Complete with CERAMIC basin (as indicated), chrome mixer tap, hand shower, flexi-pipe, waste, waste connector, tilting mechanism & basin fixing kit.

All-in-one wash units: for the most luxurious experience. Complete with CERAMIC basin (as indicated), chrome mixer tap, hand shower, flexi-pipe, waste, waste connector, tilting mechanism & basin fixing kit.