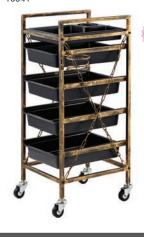

#### Salon trolleys

Barber Trolley Retro Design with chain 15341

Retro Design 15342

Washing baskets

Washing bin with detachable laundry bag

#### Salon trolleys: all with polished finish (ABS plastic)