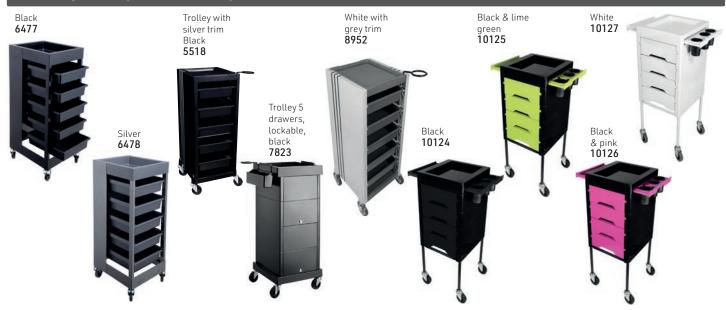

#### Salon trolleys

Barber Trolley Retro Design with chain 15341

Retro Design 15342

Washing baskets

Washing bin with detachable laundry bag

#### Salon trolleys: all with polished finish (ABS plastic)