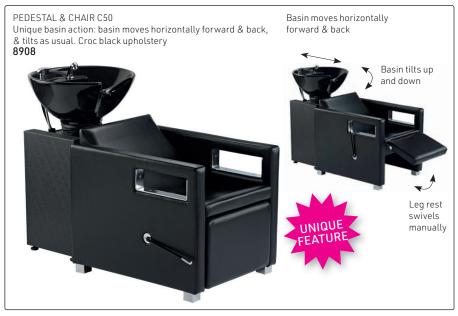

All-in-one wash units: Complete with CERAMIC basin (as indicated), chrome mixer tap, hand shower, flexi-pipe, waste, waste connector, tilting mechanism & basin fixing kit.

All-in-one wash units: for the most luxurious experience. Complete with CERAMIC basin (as indicated), chrome mixer tap, hand shower, flexi-pipe, waste, waste connector, tilting mechanism & basin fixing kit.