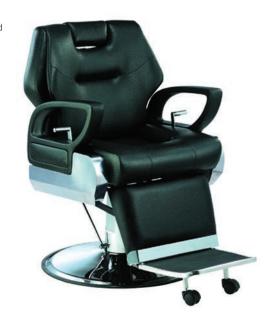

Barber Chair CLUB **13709** 

CUBIC B48 white **5251** 

Barber Chair OSLO with chromed metal sides, black 2204

Barber Chair TAKBEL **13710** 

When you want something a little different & exclusive, our quality range gives you the tools to create the image you are after.