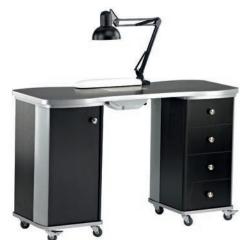

#### Manicure tables

H10

Dark wood top & sides with lamp, arm rest, dust/fume extractor & 4 drawers, 2 cupboards

 $\mbox{H08-B}$  Frosted glass top with lamp, with dust/fume extractor  $\&~2~\mbox{sets}$  of 3 drawers  $\mbox{6743}$ 