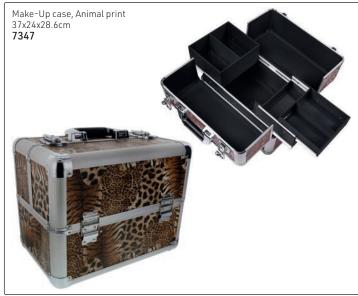

ce, with crystal shear Armorizer® X-Small **14838** Small/Medium 14839 Large 14840 X-Large 14841

## Make-Up Bags (tools or products not included)















Tel: (011) 608 4191 Fax: (011) 608 4543 Bags 399

## Tool Bags & Tool Cases (tools not included)



## Tool Bags & Tool Cases (tools not included)



## Aluminium Cases & Other Cases (tools & products not included)



















## Aluminium Cases (tools & products not included)









## Make-Up Case with Lights





Black 14288

## Aluminium Cases (tools & products not included)













Make-up trolley, Pink Leather Finish 32x21x41cm 7349

## Aluminium Cases (tools & products not included)



# Tool Bags (tools not included)



Tel: (011) 608 4191 Fax: (011) 608 4543 Bags

## Aluminum & Other Cases, for all needs





#### Scissor Pouches (tools not included)



## Scissor Pouches (tools not included)



## A range of cases, for all needs (tools & products not included)

























#### Cosmetic Bags

#### Cosmetic Bags

Precious Metals Pink

Cosmetic bag with shiny metallic finish & zipper closure is just the right size to carry an assortment of makeup essentials

139.7mm x 50.8mm x 76.2mm



Clear Precious Metals Black/Clear 152.4mm x 50.8mm x 76.2mm Cosmetic bag with a shiny metallic trim & zipper closure is just the right size to carry an assortment of makeup essentials. The clear PVC material makes it easy to see the enclosed contents & the small size is perfect for travel.

13157



Cosmetic Bag Paisley Clutch Black 317.5mm x 231.8mm

Carry all of your essentials in this elegant, fu