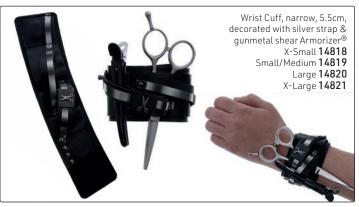

#### SALON ARMOR - Magnetic Wrist Bands for Hair, Make-up & Nails

#### **DETAILS OF USE**

Proper Positioning:

- 1. Position wristband below your wrist bone to keep shear handles from hitting your hand.
- 2. Left Handers wear it on their right arm & will need to turn the band to have better access to their tools.
- 3. Position first shear slot directly on top of your arm. Second shear slot to the side.
- 4. Push shears in all of the way!
- 5. Shears with a tension screw need to be turned to one side then back to enter the sleeve
- 6. Sanitize the wrist band with non-bleach, medical-grade anti-bacterial wipes such as Barbicide between each client

#### Will I stab myself?

Your forearm does not bend so shears stay parallel to your arm

#### Will the shears fall out?

As long as the shears are pushed in the sleeve all of the way, they will not fall out. You can feel the pull of the magnet.

Wrist Cuff, Ice, with crystal shear Armorizer® X-Small **14838** Small/Medium 14839 Large 14840 X-Large 14841