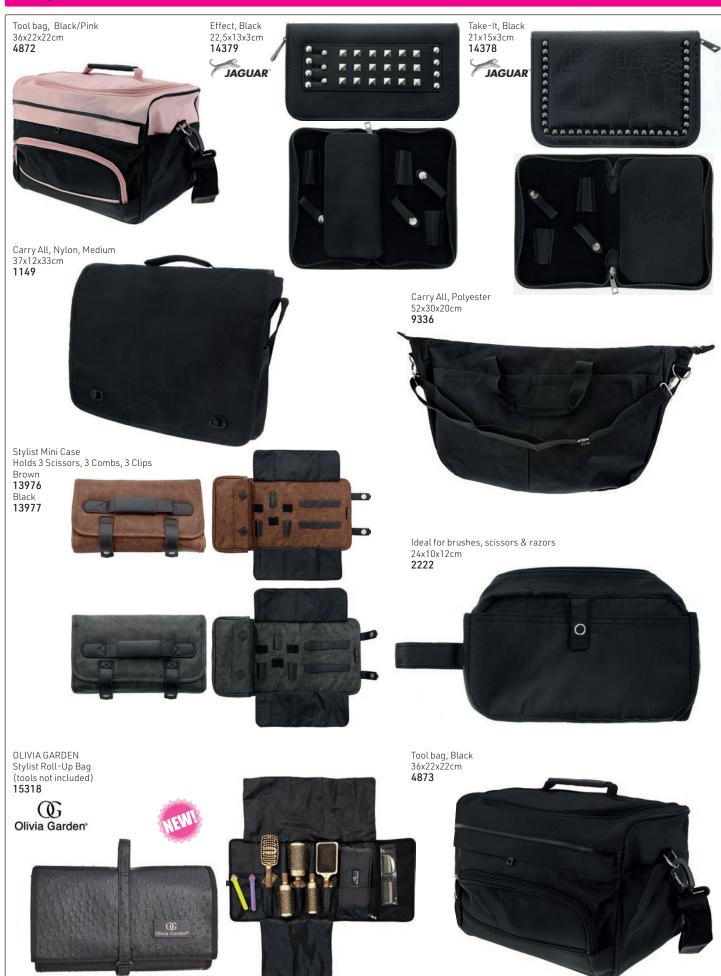

ith a tension screw need to be turned to one side then back to enter the sleeve
- 6. Sanitize the wrist band with non-bleach, medical-grade anti-bacterial wipes such as Barbicide between each client











#### FAQ

#### Will I stab myself?

Your forearm does not bend so shears stay parallel to your arm

#### Will the shears fall out?

As long as the shears are pushed in the sleeve all of the way, they will not fall out. You can feel the pull of the magnet.











Wrist Cuff, Ice, with crystal shear Armorizer® X-Small **14838** Small/Medium 14839 Large 14840 X-Large 14841

## Make-Up Bags (tools or products not included)















Tel: (011) 608 4191 Fax: (011) 608 4543 Bags 399

## Tool Bags & Tool Cases (tools not included)



## Tool Bags & Tool Cases (tools not included)



## Aluminium Cases & Other Cases (tools & products not included)



















## Aluminium Cases (tools & products not included)









## Make-Up Case with Lights





Black 14288

## Aluminium Cases (tools & products not included)













Make-up trolley, Pink Leather Finish 32x21x41cm 7349

## Aluminium Cases (tools & products not included)



# Tool Bags (tools not included)



Tel: (011) 608 4191 Fax: (011) 608 4543 Bags

## Aluminum & Other Cases, for all needs





#### Scissor Pouches (tools not included)



## Scissor Pouches (tools not included)



## A range of cases, for all needs (tools & products not included)

























#### Cosmetic Bags

#### Cosmetic Bags

Precious Metals Pink

Cosmetic bag with shiny metallic finish & zipper closure is just t