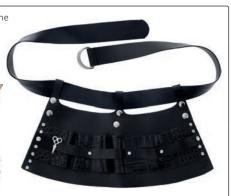

#### SALON ARMOR - Magnetic Wrist Bands for Hair, Make-up & Nails

#### **DETAILS OF USE**

Proper Positioning:

- 1. Position wristband below your wrist bone to keep shear handles from hitting your hand.
- 2. Left Handers wear it on their right arm & will need to turn the band to have better access to their tools.
- 3. Position first shear slot directly on top of your arm. Second shear slot to the side.
- 4. Push shears in all of the way!
- 5. Shears with a tension screw need to be turned to one side then back to enter the sleeve
- 6. Sanitize the wrist band with non-bleach, medical-grade anti-bacterial wipes such as Barbicide between each client











#### FAQ

#### Will I stab myself?

Your forearm does not bend so shears stay parallel to your arm

#### Will the shears fall out?

As long as the shears are pushed in the sleeve all of the way, they will not fall out. You can feel the pull of the magnet.











Wrist Cuff, Ice, with crystal shear Armorizer® X-Small **14838** Small/Medium 14839 Large 14840 X-Large 14841

## Make-Up Bags (tools or products not included)















Tel: (011) 608 4191 Fax: (011) 608 4543 Bags 399

## Tool Bags & Tool Cases (tools not included)



## Tool Bags & Tool Cases (tools not included)



## Aluminium Cases & Other Cases (tools & products not included)



















## Aluminium Cases (tools & products not included)









## Make-Up Case with Lights





Black 14288

## Alumini