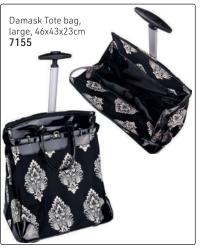

4191 Fax: (011) 608 4543 Bags 399

## Tool Bags & Tool Cases (tools not included)



## Tool Bags & Tool Cases (tools not included)



## Aluminium Cases & Other Cases (tools & products not included)



















## Aluminium Cases (tools & products not included)









## Make-Up Case with Lights





Black 14288

## Aluminium Cases (tools & products not included)













Make-up trolley, Pink Leather Finish 32x21x41cm 7349

## Aluminium Cases (tools & products not included)



# Tool Bags (tools not included)



Tel: (011) 608 4191 Fax: (011) 608 4543 Bags

## Aluminum & Other Cases, for all needs





#### Scissor Pouches (tools not included)



## Scissor Pouches (tools not included)



## A range of cases, for all needs (tools & products not included)

























#### Cosmetic Bags

#### Cosmetic Bags

Precious Metals Pink

Cosmetic bag with shiny metallic finish & zipper closure is just the right size to carry an assortment of makeup essentials

139.7mm x 50.8mm x 76.2mm



Clear Precious Metals Black/Clear 152.4mm x 50.8mm x 76.2mm Cosmetic bag with a shiny metallic trim & zipper closure is just the right size to carry an assortment of makeup essentials. The clear PVC material makes it easy to see the enclosed contents & the small size is perfect for travel.

13157



Cosmetic Bag Paisley Clutch Black 317.5mm x 231.8mm

Carry all of your essentials in this elegant, fully lined clutch with zipper closure from the Paisley Clutch Collection. The polyurethane material is embossed with an attractive paisley pattern & the black inner lining adds