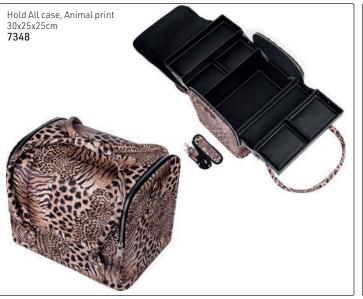

Ice, with crystal shear Armorizer® X-Small **14838** Small/Medium 14839 Large 14840 X-Large 14841

## Make-Up Bags (tools or products not included)















Tel: (011) 608 4191 Fax: (011) 608 4543 Bags 399

## Tool Bags & Tool Cases (tools not included)



## Tool Bags & Tool Cases (tools not included)



## Aluminium Cases & Other Cases (tools & products not included)



















## Aluminium Cases (tools & products not included)









## Make-Up Case with Lights





Black 14288

## Aluminium Cases (tools & products not included)













Make-up trolley, Pink Leather Finish 32x21x41cm 7349

## Aluminium Cases (tools & products not included)



# Tool Bags (tools not included)



Tel: (011) 608 4191 Fax: (011) 608 4543 Bags

## Aluminum & Other Cases, for all needs





#### Scissor Pouches (tools not included)



## Scissor Pouches (tools not included)



## A range of cases, for all needs (tools & products not included)

























#### Cosmetic Bags

#### Cosmetic Bags

Precious Metals Pink

Cosmetic bag with shiny metallic finish & zipper closure is just the right size to carry an assortment of makeup essentials

139.7mm x 50.8mm x 76.2mm



Clear Precious Metals Black/Clear 152.4mm x 50.8mm x 76.2mm Cosmetic bag with a shiny metallic trim & zipper closure is just the right size to carry an assortment of makeup essentials. The clear PVC material makes it easy to see the enclosed contents & the small size is perfect for travel.

13157



Cosmetic Bag Paisley Clutch Black 317.5mm x 231.8mm

Carry all of your essentials in this elegant,