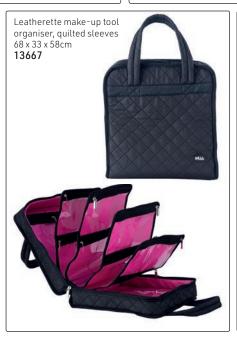

heir tools.
- 3. Position first shear slot directly on top of your arm. Second shear slot to the side.
- 4. Push shears in all of the way!
- 5. Shears with a tension screw need to be turned to one side then back to enter the sleeve
- 6. Sanitize the wrist band with non-bleach, medical-grade anti-bacterial wipes such as Barbicide between each client











#### FAQ

#### Will I stab myself?

Your forearm does not bend so shears stay parallel to your arm

#### Will the shears fall out?

As long as the shears are pushed in the sleeve all of the way, they will not fall out. You can feel the pull of the magnet.











Wrist Cuff, Ice, with crystal shear Armorizer® X-Small **14838** Small/Medium 14839 Large 14840 X-Large 14841

## Make-Up Bags (tools or products not included)















Tel: (011) 608 4191 Fax: (011) 608 4543 Bags 399

## Tool Bags & Tool Cases (tools not included)



## Tool Bags & Tool Cases (tools not included)



## Aluminium Cases & Other Cases (tools & products not included)



















## Aluminium Cases (tools & products not included)









## Make-Up Case with Lights





Black 14288

## Aluminium Cases (tools & products not included)













Make-up trolley, Pink Leather Finish 32x21x41cm 7349

## Aluminium Cases (tools & products not included)



# Tool Bags (tools not included)



Tel: (011) 608 4191 Fax: (011) 608 4543 Bags

## Aluminum & Other Cases, for all needs





#### Scissor Pouches (tools not included)



## Scissor Pouches (tools not included)



## A range of cases, for all needs (tools & products not included)