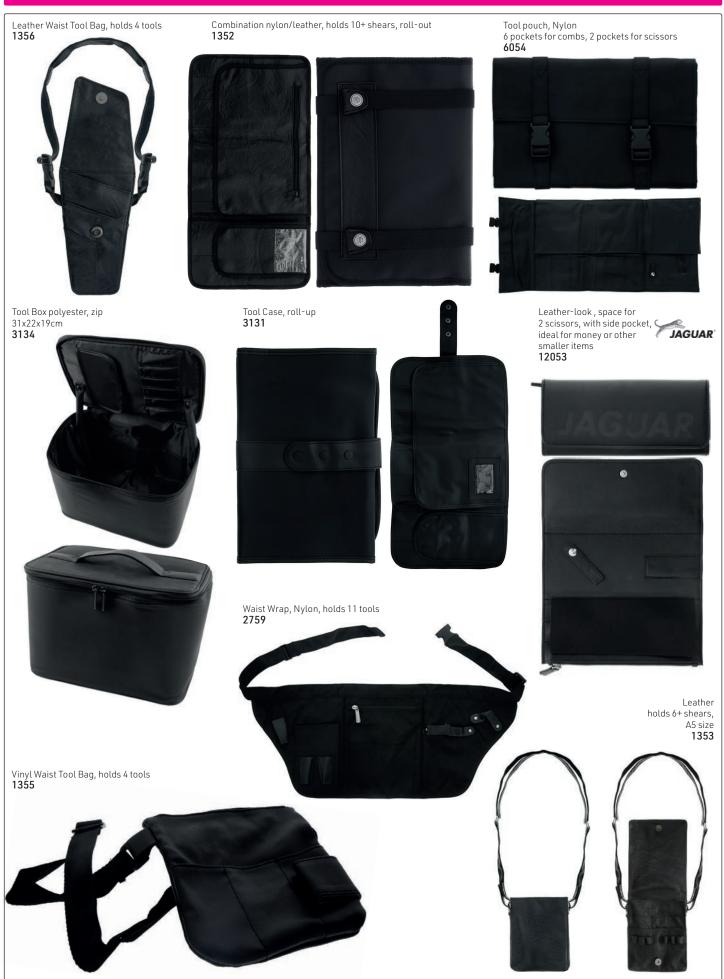

- 4. Push shears in all of the way!
- 5. Shears with a tension screw need to be turned to one side then back to enter the sleeve
- 6. Sanitize the wrist band with non-bleach, medical-grade anti-bacterial wipes such as Barbicide between each client











#### FAQ

#### Will I stab myself?

Your forearm does not bend so shears stay parallel to your arm

#### Will the shears fall out?

As long as the shears are pushed in the sleeve all of the way, they will not fall out. You can feel the pull of the magnet.











Wrist Cuff, Ice, with crystal shear Armorizer® X-Small **14838** Small/Medium 14839 Large 14840 X-Large 14841

## Make-Up Bags (tools or products not included)















Tel: (011) 608 4191 Fax: (011) 608 4543 Bags 399

## Tool Bags & Tool Cases (tools not included)



## Tool Bags & Tool Cases (tools not included)



## Aluminium Cases & Other Cases (tools & products not included)



















## Aluminium Cases (tools & products not included)









## Make-Up Case with Lights





Black 14288

## Aluminium Cases (tools & products not included)













Make-up trolley, Pink Leather Finish 32x21x41cm 7349

## Aluminium Cases (tools & products not included)



# Tool Bags (tools not included)



Tel: (011) 608 4191 Fax: (011) 608 4543 Bags

## Aluminum & Other Cases, for all needs





#### Scissor Pouches (tools not included)



## Scissor Pouches (tools not included)



## A range of cases, for all needs (tools & products not included)

























#### Cosmetic Bags

#### Cosmetic Bags

Precious Metals Pink

Cosmetic bag wit