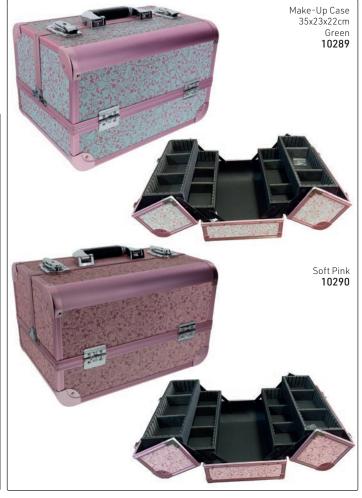

Sanitize the wrist band with non-bleach, medical-grade anti-bacterial wipes such as Barbicide between each client











#### FAQ

#### Will I stab myself?

Your forearm does not bend so shears stay parallel to your arm

#### Will the shears fall out?

As long as the shears are pushed in the sleeve all of the way, they will not fall out. You can feel the pull of the magnet.











Wrist Cuff, Ice, with crystal shear Armorizer® X-Small **14838** Small/Medium 14839 Large 14840 X-Large 14841

## Make-Up Bags (tools or products not included)















Tel: (011) 608 4191 Fax: (011) 608 4543 Bags 399

## Tool Bags & Tool Cases (tools not included)



## Tool Bags & Tool Cases (tools not included)



## Aluminium Cases & Other Cases (tools & products not included)



















## Aluminium Cases (tools & products not included)









## Make-Up Case with Lights





Black 14288

## Aluminium Cases (tools & products not included)













Make-up trolley, Pink Leather Finish 32x21x41cm 7349

## Aluminium Cases (tools & products not included)



# Tool Bags (tools not included)



Tel: (011) 608 4191 Fax: (011) 608 4543 Bags

## Aluminum & Other Cases, for all needs





#### Scissor Pouches (tools not included)



## Scissor Pouches (tools not included)



## A range of cases, for all needs (tools & products not included)

























#### Cosmetic Bags

#### Cosmetic Bags

Precious Metals Pink

Cosmetic bag with shiny metallic finish & zipper closure is just the right size to carry an assortment of makeup essentials

139.7mm x 50.8mm x 76.2mm