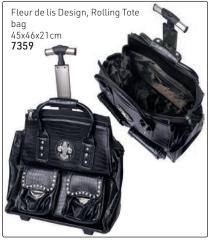

Tel: (011) 608 4191 Fax: (011) 608 4543 Bags 399

## Tool Bags & Tool Cases (tools not included)



## Tool Bags & Tool Cases (tools not included)



## Aluminium Cases & Other Cases (tools & products not included)



















## Aluminium Cases (tools & products not included)









## Make-Up Case with Lights





Black 14288

## Aluminium Cases (tools & products not included)













Make-up trolley, Pink Leather Finish 32x21x41cm 7349

## Aluminium Cases (tools & products not included)



# Tool Bags (tools not included)



Tel: (011) 608 4191 Fax: (011) 608 4543 Bags

## Aluminum & Other Cases, for all needs





#### Scissor Pouches (tools not included)



## Scissor Pouches (tools not included)



## A range of cases, for all needs (tools & products not included)

























#### Cosmetic Bags

#### Cosmetic Bags

Precious Metals Pink

Cosmetic bag with shiny metallic finish & zipper closure is just the right size to carry an assortment of makeup essentials

139.7mm x 50.8mm x 76.2mm



Clear Precious Metals Black/Clear 152.4mm x 50.8mm x 76.2mm Cosmetic bag with a shiny metallic trim & zipper closure is just the right size to carry an assortment of makeup essentials. The clear PVC material makes it easy to see the enclosed contents & the small size is perfect for travel.

13157



Cosmetic Bag Paisley Clutch Black 317.5mm x 231.8mm

Carry all of your essentials in this elegant, fully lined clutch with zipper closure from the Paisley Clutch Collection. The polyurethane material is embossed with an attractive paisley pattern & the black