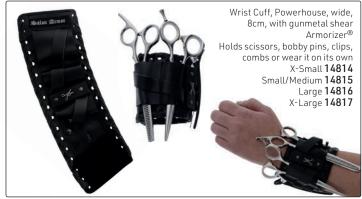

#### **DETAILS OF USE**

Proper Positioning:

- 1. Position wristband below your wrist bone to keep shear handles from hitting your hand.
- 2. Left Handers wear it on their right arm & will need to turn the band to have better access to their tools.
- 3. Position first shear slot directly on top of your arm. Second shear slot to the side.
- 4. Push shears in all of the way!
- 5. Shears with a tension screw need to be turned to one side then back to enter the sleeve
- 6. Sanitize the wrist band with non-bleach, medical-grade anti-bacterial wipes such as Barbicide between each client

#### Will I stab myself?

Your forearm does not bend so shears stay parallel to your arm

#### Will the shears fall out?

As long as the shears are pushed in the sleeve all of the way, they will not fall out. You can feel the pull of the magnet.

Wrist Cuff, Ice, with crystal shear Armorizer® X-Small **14838** Small/Medium 14839 Large 14840 X-Large 14841