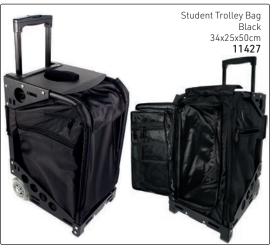

191 Fax: (011) 608 4543 Bags 399

## Tool Bags & Tool Cases (tools not included)



## Tool Bags & Tool Cases (tools not included)



## Aluminium Cases & Other Cases (tools & products not included)



















## Aluminium Cases (tools & products not included)









## Make-Up Case with Lights





Black 14288

## Aluminium Cases (tools & products not included)













Make-up trolley, Pink Leather Finish 32x21x41cm 7349

## Aluminium Cases (tools & products not included)



# Tool Bags (tools not included)



Tel: (011) 608 4191 Fax: (011) 608 4543 Bags

## Aluminum & Other Cases, for all needs





#### Scissor Pouches (tools not included)



## Scissor Pouches (tools not included)



## A range of cases, for all needs (tools & products not included)

























#### Cosmetic Bags

#### Cosmetic Bags

Precious Metals Pink

Cosmetic bag with shiny metallic finish & zipper closure is just the right size to carry an assortment of makeup essentials

139.7mm x 50.8mm x 76.2mm



Clear Precious Metals Black/Clear 152.4mm x 50.8mm x 76.2mm Cosmetic bag with a shiny metallic trim & zipper closure is just the right size to carry an assortment of makeup essentials. The clear PVC material makes it easy to see the enclosed contents & the small size is perfect for travel.

13157



Cosmetic Bag Paisley Clutch Black 317.5mm x 231.8mm

Carry all of your essentials in this elegant, fully lined clutch with zipper closure from the Paisley Clutch Collection. The polyurethane material is embossed with an attractive paisley pattern & the black inner lining adds a