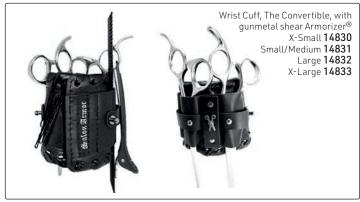

#### SALON ARMOR - Magnetic Wrist Bands for Hair, Make-up & Nails

#### **DETAILS OF USE**

Proper Positioning:

- 1. Position wristband below your wrist bone to keep shear handles from hitting your hand.
- 2. Left Handers wear it on their right arm & will need to turn the band to have better access to their tools.
- 3. Position first shear slot directly on top of your arm. Second shear slot to the side.
- 4. Push shears in all of the way!
- 5. Shears with a tension screw need to be turned to one side then back to enter the sleeve
- 6. Sanitize the wrist band with non-bleach, medical-grade anti-bacterial wipes such as Barbicide between each client

#### Will the shears fall out?

As long as the shears are pushed in the sleeve all of the way, they will not fall out. You can feel the pull of the magnet.

Wrist Cuff, Ice, with crystal shear Armorizer® X-Small **14838** Small/Medium 14839 Large 14840 X-Large 14841