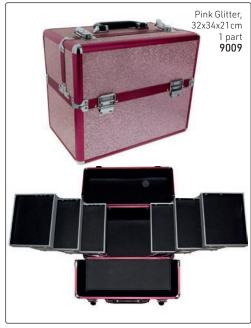

forearm does not bend so shears stay parallel to your arm

#### Will the shears fall out?

As long as the shears are pushed in the sleeve all of the way, they will not fall out. You can feel the pull of the magnet.











Wrist Cuff, Ice, with crystal shear Armorizer® X-Small **14838** Small/Medium 14839 Large 14840 X-Large 14841

## Make-Up Bags (tools or products not included)















Tel: (011) 608 4191 Fax: (011) 608 4543 Bags 399

## Tool Bags & Tool Cases (tools not included)



## Tool Bags & Tool Cases (tools not included)



## Aluminium Cases & Other Cases (tools & products not included)



















## Aluminium Cases (tools & products not included)









## Make-Up Case with Lights





Black 14288

## Aluminium Cases (tools & products not included)













Make-up trolley, Pink Leather Finish 32x21x41cm 7349

## Aluminium Cases (tools & products not included)



# Tool Bags (tools not included)



Tel: (011) 608 4191 Fax: (011) 608 4543 Bags

## Aluminum & Other Cases, for all needs





#### Scissor Pouches (tools not included)



## Scissor Pouches (tools not included)



## A range of cases, for all needs (tools & products not included)

























#### Cosmetic Bags

#### Cosmetic Bags

Precious Metals Pink

Cosmetic bag with shiny metallic finish & zipper closure is just the right size to carry an assortment of makeup essentials

139.7mm x 50.8mm x 76.2mm



Clear Precious Metals Black/Clear 152.4mm x 50.8mm x 76.2mm Cosmetic bag with a shiny metallic trim & zipper closure is just the right size to carry an assortment