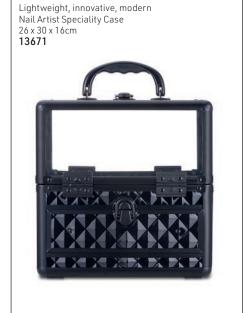

their tools.
- 3. Position first shear slot directly on top of your arm. Second shear slot to the side.
- 4. Push shears in all of the way!
- 5. Shears with a tension screw need to be turned to one side then back to enter the sleeve
- 6. Sanitize the wrist band with non-bleach, medical-grade anti-bacterial wipes such as Barbicide between each client











#### FAQ

#### Will I stab myself?

Your forearm does not bend so shears stay parallel to your arm

#### Will the shears fall out?

As long as the shears are pushed in the sleeve all of the way, they will not fall out. You can feel the pull of the magnet.











Wrist Cuff, Ice, with crystal shear Armorizer® X-Small **14838** Small/Medium 14839 Large 14840 X-Large 14841

## Make-Up Bags (tools or products not included)















Tel: (011) 608 4191 Fax: (011) 608 4543 Bags 399

## Tool Bags & Tool Cases (tools not included)



## Tool Bags & Tool Cases (tools not included)



## Aluminium Cases & Other Cases (tools & products not included)



















## Aluminium Cases (tools & products not included)









## Make-Up Case with Lights





Black 14288

## Aluminium Cases (tools & products not included)













Make-up trolley, Pink Leather Finish 32x21x41cm 7349

## Aluminium Cases (tools & products not included)



# Tool Bags (tools not included)



Tel: (011) 608 4191 Fax: (011) 608 4543 Bags

## Aluminum & Other Cases, for all needs





#### Scissor Pouches (tools not included)



## Scissor Pouches (tools not included)



## A range of cases, for all needs (tools & products not included)