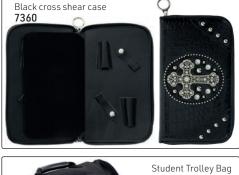

08 4191 Fax: (011) 608 4543 Bags 399

## Tool Bags & Tool Cases (tools not included)



## Tool Bags & Tool Cases (tools not included)



## Aluminium Cases & Other Cases (tools & products not included)



















## Aluminium Cases (tools & products not included)









## Make-Up Case with Lights





Black 14288

## Aluminium Cases (tools & products not included)













Make-up trolley, Pink Leather Finish 32x21x41cm 7349

## Aluminium Cases (tools & products not included)



# Tool Bags (tools not included)



Tel: (011) 608 4191 Fax: (011) 608 4543 Bags

## Aluminum & Other Cases, for all needs





#### Scissor Pouches (tools not included)



## Scissor Pouches (tools not included)



## A range of cases, for all needs (tools & products not included)

























#### Cosmetic Bags

#### Cosmetic Bags

Precious Metals Pink

Cosmetic bag with shiny metallic finish & zipper closure is just the right size to carry an assortment of makeup essentials

139.7mm x 50.8mm x 76.2mm



Clear Precious Metals Black/Clear 152.4mm x 50.8mm x 76.2mm Cosmetic bag with a shiny metallic trim & zipper closure is just the right size to carry an assortment of makeup essentials. The clear PVC material makes it easy to see the enclosed contents & the small size is perfect for travel.

13157



Cosmetic Bag Paisley Clutch Black 317.5mm x 231.8mm

Carry all of your essentials in this elegant, fully lined clutch with zipper closure from the Paisley Clutch Collection. The polyurethane material is embossed with an attractive paisley pattern & the black inner lining add