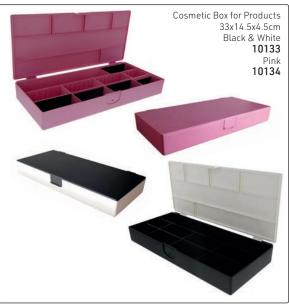

anti-bacterial wipes such as Barbicide between each client











#### FAQ

#### Will I stab myself?

Your forearm does not bend so shears stay parallel to your arm

#### Will the shears fall out?

As long as the shears are pushed in the sleeve all of the way, they will not fall out. You can feel the pull of the magnet.











Wrist Cuff, Ice, with crystal shear Armorizer® X-Small **14838** Small/Medium 14839 Large 14840 X-Large 14841

## Make-Up Bags (tools or products not included)















Tel: (011) 608 4191 Fax: (011) 608 4543 Bags 399

## Tool Bags & Tool Cases (tools not included)



## Tool Bags & Tool Cases (tools not included)



## Aluminium Cases & Other Cases (tools & products not included)



















## Aluminium Cases (tools & products not included)









## Make-Up Case with Lights





Black 14288

## Aluminium Cases (tools & products not included)













Make-up trolley, Pink Leather Finish 32x21x41cm 7349

## Aluminium Cases (tools & products not included)



# Tool Bags (tools not included)



Tel: (011) 608 4191 Fax: (011) 608 4543 Bags

## Aluminum & Other Cases, for all needs





#### Scissor Pouches (tools not included)



## Scissor Pouches (tools not included)



## A range of cases, for all needs (tools & products not included)

























#### Cosmetic Bags

#### Cosmetic Bags

Precious Metals Pink

Cosmetic bag with shiny metallic finish & zipper closure is just the right size to carry an assortment of makeup essentials

139.7mm x 50.8mm x 76.2mm



Clear Precious Metals Black/Clear 152.4mm x 50.8mm x