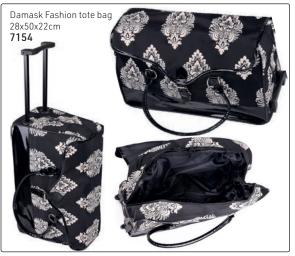

608 4191 Fax: (011) 608 4543 Bags 399

## Tool Bags & Tool Cases (tools not included)



## Tool Bags & Tool Cases (tools not included)



## Aluminium Cases & Other Cases (tools & products not included)



















## Aluminium Cases (tools & products not included)









## Make-Up Case with Lights





Black 14288

## Aluminium Cases (tools & products not included)













Make-up trolley, Pink Leather Finish 32x21x41cm 7349

## Aluminium Cases (tools & products not included)



# Tool Bags (tools not included)



Tel: (011) 608 4191 Fax: (011) 608 4543 Bags

## Aluminum & Other Cases, for all needs





#### Scissor Pouches (tools not included)



## Scissor Pouches (tools not included)



## A range of cases, for all needs (tools & products not included)

























#### Cosmetic Bags

#### Cosmetic Bags

Precious Metals Pink

Cosmetic bag with shiny metallic finish & zipper closure is just the right size to carry an assortment of makeup essentials

139.7mm x 50.8mm x 76.2mm



Clear Precious Metals Black/Clear 152.4mm x 50.8mm x 76.2mm Cosmetic bag with a shiny metallic trim & zipper closure is just the right size to carry an assortment of makeup essentials. The clear PVC material makes it easy to see the enclosed contents & the small size is perfect for travel.

13157



Cosmetic Bag Paisley Clutch Black 317.5mm x 231.8mm

Carry all of your essentials in this elegant, fully lined clutch with zipper closure from the Paisley Clutch Collection. The polyurethane material is embossed with an attractive paisley pattern & the black inner lining a