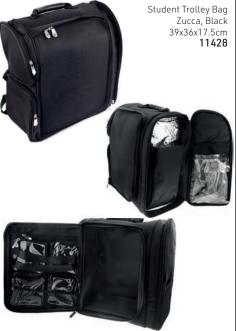

1 Fax: (011) 608 4543 Bags 399

## Tool Bags & Tool Cases (tools not included)



## Tool Bags & Tool Cases (tools not included)



## Aluminium Cases & Other Cases (tools & products not included)



















## Aluminium Cases (tools & products not included)









## Make-Up Case with Lights





Black 14288

## Aluminium Cases (tools & products not included)













Make-up trolley, Pink Leather Finish 32x21x41cm 7349

## Aluminium Cases (tools & products not included)



# Tool Bags (tools not included)



Tel: (011) 608 4191 Fax: (011) 608 4543 Bags

## Aluminum & Other Cases, for all needs





#### Scissor Pouches (tools not included)



## Scissor Pouches (tools not included)



## A range of cases, for all needs (tools & products not included)

























#### Cosmetic Bags

#### Cosmetic Bags

Precious Metals Pink

Cosmetic bag with shiny metallic finish & zipper closure is just the right size to carry an assortment of makeup essentials

139.7mm x 50.8mm x 76.2mm



Clear Precious Metals Black/Clear 152.4mm x 50.8mm x 76.2mm Cosmetic bag with a shiny metallic trim & zipper closure is just the right size to carry an assortment of makeup essentials. The clear PVC material makes it easy to see the enclosed contents & the small size is perfect for travel.

13157



Cosmetic Bag Paisley Clutch Black 317.5mm x 231.8mm

Carry all of your essentials in this elegant, fully lined clutch with zipper closure from the Paisley Clutch Collection. The polyurethane material is embossed with an attractive paisley pattern & the black inner lining adds a ch