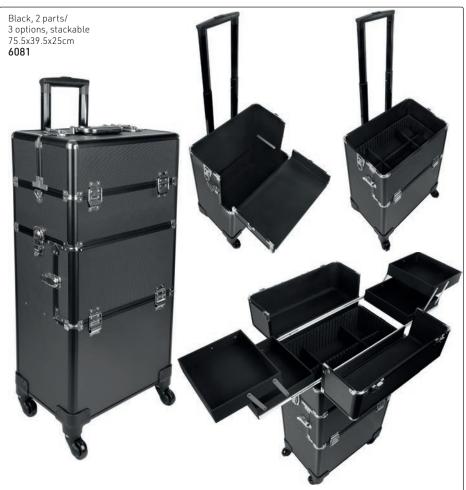

ur forearm does not bend so shears stay parallel to your arm

#### Will the shears fall out?

As long as the shears are pushed in the sleeve all of the way, they will not fall out. You can feel the pull of the magnet.











Wrist Cuff, Ice, with crystal shear Armorizer® X-Small **14838** Small/Medium 14839 Large 14840 X-Large 14841

## Make-Up Bags (tools or products not included)















Tel: (011) 608 4191 Fax: (011) 608 4543 Bags 399

## Tool Bags & Tool Cases (tools not included)



## Tool Bags & Tool Cases (tools not included)



## Aluminium Cases & Other Cases (tools & products not included)



















## Aluminium Cases (tools & products not included)









## Make-Up Case with Lights





Black 14288

## Aluminium Cases (tools & products not included)













Make-up trolley, Pink Leather Finish 32x21x41cm 7349

## Aluminium Cases (tools & products not included)



# Tool Bags (tools not included)



Tel: (011) 608 4191 Fax: (011) 608 4543 Bags

## Aluminum & Other Cases, for all needs





#### Scissor Pouches (tools not included)



## Scissor Pouches (tools not included)



## A range of cases, for all needs (tools & products not included)

























#### Cosmetic Bags

#### Cosmetic Bags

Precious Metals Pink

Cosmetic bag with shiny metallic finish & zipper closure is just the right size to carry an assortment of makeup essentials

139.7mm x 50.8mm x 76.2mm



Clear Precious Metals Black/Clear 152.4mm x 50.8mm x 76.2mm Cosmetic bag with a shiny metallic trim & zipper closure is just the right size to carry an assortme