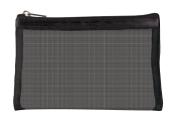

13159

Cosmetic Bag, Black, Simple Mesh Zipper 165.1mm x 101.6mm

Small mesh pouch with zipper closure is just the right size for a few essential makeup or skin care musthaves.

13162

Cosmetic Bag Black Simple Mesh Zipper 228.6mm x 165.1mm x 12.7mm This large mesh pouch with zipper closure is perfect for packaging travel-sized beauty products. 13165