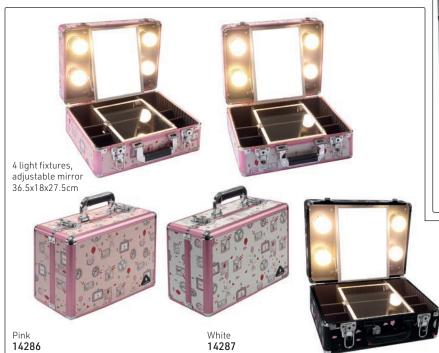

ide between each client











#### FAQ

#### Will I stab myself?

Your forearm does not bend so shears stay parallel to your arm

#### Will the shears fall out?

As long as the shears are pushed in the sleeve all of the way, they will not fall out. You can feel the pull of the magnet.











Wrist Cuff, Ice, with crystal shear Armorizer® X-Small **14838** Small/Medium 14839 Large 14840 X-Large 14841

## Make-Up Bags (tools or products not included)















Tel: (011) 608 4191 Fax: (011) 608 4543 Bags 399

## Tool Bags & Tool Cases (tools not included)



## Tool Bags & Tool Cases (tools not included)



## Aluminium Cases & Other Cases (tools & products not included)



















## Aluminium Cases (tools & products not included)









## Make-Up Case with Lights





Black 14288

## Aluminium Cases (tools & products not included)













Make-up trolley, Pink Leather Finish 32x21x41cm 7349

## Aluminium Cases (tools & products not included)



# Tool Bags (tools not included)



Tel: (011) 608 4191 Fax: (011) 608 4543 Bags

## Aluminum & Other Cases, for all needs





#### Scissor Pouches (tools not included)



## Scissor Pouches (tools not included)



## A range of cases, for all needs (tools & products not included)

























#### Cosmetic Bags

#### Cosmetic Bags

Precious Metals Pink

Cosmetic bag with shiny metallic finish & zipper closure is just the right size to carry an assortment of makeup essentials

139.7mm x 50.8mm x 76.2mm



Clear Precious Metals Black/Clear 152.4mm x 50.8mm x 76.2mm Cosmetic bag with a shiny m