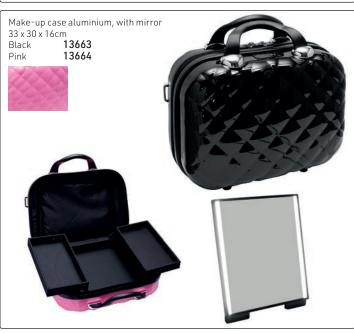

s to their tools.
- 3. Position first shear slot directly on top of your arm. Second shear slot to the side.
- 4. Push shears in all of the way!
- 5. Shears with a tension screw need to be turned to one side then back to enter the sleeve
- 6. Sanitize the wrist band with non-bleach, medical-grade anti-bacterial wipes such as Barbicide between each client











#### FAQ

#### Will I stab myself?

Your forearm does not bend so shears stay parallel to your arm

#### Will the shears fall out?

As long as the shears are pushed in the sleeve all of the way, they will not fall out. You can feel the pull of the magnet.











Wrist Cuff, Ice, with crystal shear Armorizer® X-Small **14838** Small/Medium 14839 Large 14840 X-Large 14841

## Make-Up Bags (tools or products not included)















Tel: (011) 608 4191 Fax: (011) 608 4543 Bags 399

## Tool Bags & Tool Cases (tools not included)



## Tool Bags & Tool Cases (tools not included)



## Aluminium Cases & Other Cases (tools & products not included)



















## Aluminium Cases (tools & products not included)









## Make-Up Case with Lights





Black 14288

## Aluminium Cases (tools & products not included)













Make-up trolley, Pink Leather Finish 32x21x41cm 7349

## Aluminium Cases (tools & products not included)



# Tool Bags (tools not included)



Tel: (011) 608 4191 Fax: (011) 608 4543 Bags

## Aluminum & Other Cases, for all needs





#### Scissor Pouches (tools not included)



## Scissor Pouches (tools not included)



## A range of cases, for all needs (tools & products not inclu