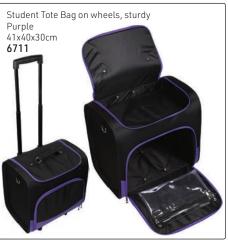

Tel: (011) 608 4191 Fax: (011) 608 4543 Bags 399

## Tool Bags & Tool Cases (tools not included)



## Tool Bags & Tool Cases (tools not included)



## Aluminium Cases & Other Cases (tools & products not included)



















## Aluminium Cases (tools & products not included)









## Make-Up Case with Lights





Black 14288

## Aluminium Cases (tools & products not included)













Make-up trolley, Pink Leather Finish 32x21x41cm 7349

## Aluminium Cases (tools & products not included)



# Tool Bags (tools not included)



Tel: (011) 608 4191 Fax: (011) 608 4543 Bags

## Aluminum & Other Cases, for all needs





#### Scissor Pouches (tools not included)



## Scissor Pouches (tools not included)



## A range of cases, for all needs (tools & products not included)

























#### Cosmetic Bags

#### Cosmetic Bags

Precious Metals Pink

Cosmetic bag with shiny metallic finish & zipper closure is just the right size to carry an assortment of makeup essentials

139.7mm x 50.8mm x 76.2mm



Clear Precious Metals Black/Clear 152.4mm x 50.8mm x 76.2mm Cosmetic bag with a shiny metallic trim & zipper closure is just the right size to carry an assortment of makeup essentials. The clear PVC material makes it easy to see the enclosed contents & the small size is perfect for travel.

13157



Cosmetic Bag Paisley Clutch Black 317.5mm x 231.8mm

Carry all of your essentials in this elegant, fully lined clutch with zipper closure from the Paisley Clutch Collection. The polyurethane material is embossed with an attractive paisley pattern & the black in