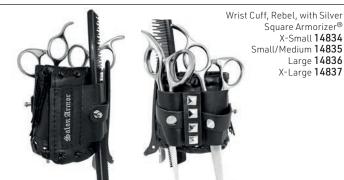

#### **DETAILS OF USE**

Proper Positioning:

- 1. Position wristband below your wrist bone to keep shear handles from hitting your hand.
- 2. Left Handers wear it on their right arm & will need to turn the band to have better access to their tools.
- 3. Position first shear slot directly on top of your arm. Second shear slot to the side.
- 4. Push shears in all of the way!
- 5. Shears with a tension screw need to be turned to one side then back to enter the sleeve
- 6. Sanitize the wrist band with non-bleach, medical-grade anti-bacterial wipes such as Barbicide between each client

#### Will I stab myself?

Your forearm does not bend so shears stay parallel to your arm

#### Will the shears fall out?

As long as the shears are pushed in the sleeve all of the way, they will not fall out. You can feel the pull of the magnet.

Wrist Cuff, Ice, with crystal shear Armorizer® X-Small **14838** Small/Medium 14839 Large 14840 X-Large 14841