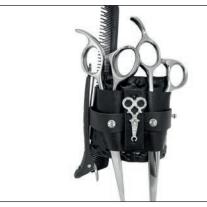

#### SALON ARMOR - Magnetic Wrist Bands for Hair, Make-up & Nails

#### **DETAILS OF USE**

Proper Positioning:

- 1. Position wristband below your wrist bone to keep shear handles from hitting your hand.
- 2. Left Handers wear it on their right arm & will need to turn the band to have better access to their tools.
- 3. Position first shear slot directly on top of your arm. Second shear slot to the side.
- 4. Push shears in all of the way!
- 5. Shears with a tension screw need to be turned to one side then back to enter the sleeve
- 6. Sanitize the wrist band with non-bleach, medical-grade anti-bacterial wipes such as Barbicide between each client

#### Will I stab myself?

Your forearm does not bend so shears stay parallel to your arm

#### Will the shears fall out?

As long as the shears are pushed in the sleeve all of the way, they will not fall out. You can feel the pull of the magnet.

Wrist Cuff, Ice, with crystal shear Armorizer® X-Small **14838** Small/Medium 14839 Large 14840 X-Large 14841