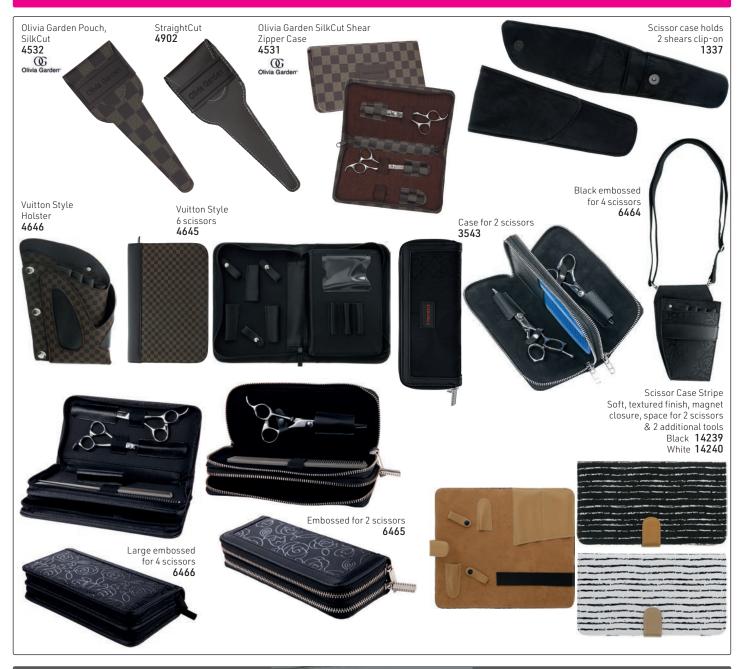

4838** Small/Medium 14839 Large 14840 X-Large 14841

## Make-Up Bags (tools or products not included)















Tel: (011) 608 4191 Fax: (011) 608 4543 Bags 399

## Tool Bags & Tool Cases (tools not included)



## Tool Bags & Tool Cases (tools not included)



## Aluminium Cases & Other Cases (tools & products not included)



















## Aluminium Cases (tools & products not included)









## Make-Up Case with Lights





Black 14288

## Aluminium Cases (tools & products not included)













Make-up trolley, Pink Leather Finish 32x21x41cm 7349

## Aluminium Cases (tools & products not included)



# Tool Bags (tools not included)



Tel: (011) 608 4191 Fax: (011) 608 4543 Bags

## Aluminum & Other Cases, for all needs





#### Scissor Pouches (tools not included)



## Scissor Pouches (tools not included)



## A range of cases, for all needs (tools & products not included)

























#### Cosmetic Bags

#### Cosmetic Bags

Precious Metals Pink

Cosmetic bag with shiny metallic finish & zipper closure is just the right size to carry an assortment of makeup essentials

139.7mm x 50.8mm x 76.2mm



Clear Precious Metals Black/Clear 152.4mm x 50.8mm x 76.2mm Cosmetic bag with a shiny metallic trim & zipper closure is just the right size to carry an assortment of makeup essentials. The clear PVC material makes it easy to see the enclosed contents & the small size is perfect for travel.

13157



Cosmetic Bag Paisley Clutch Black 317.5mm x 231.8mm

Carry all of your essentials in this elegant, fully lined clutch with zipper closure from the