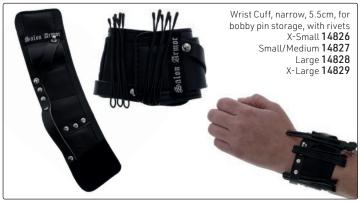

#### **DETAILS OF USE**

Proper Positioning:

- 1. Position wristband below your wrist bone to keep shear handles from hitting your hand.
- 2. Left Handers wear it on their right arm & will need to turn the band to have better access to their tools.
- 3. Position first shear slot directly on top of your arm. Second shear slot to the side.
- 4. Push shears in all of the way!
- 5. Shears with a tension screw need to be turned to one side then back to enter the sleeve
- 6. Sanitize the wrist band with non-bleach, medical-grade anti-bacterial wipes such as Barbicide between each client

#### Will I stab myself?

Your forearm does not bend so shears stay parallel to your arm

#### Will the shears fall out?

As long as the shears are pushed in the sleeve all of the way, they will not fall out. You can feel the pull of the magnet.

Wrist Cuff, Ice, with crystal shear Armorizer® X-Small **14838** Small/Medium 14839 Large 14840 X-Large 14841