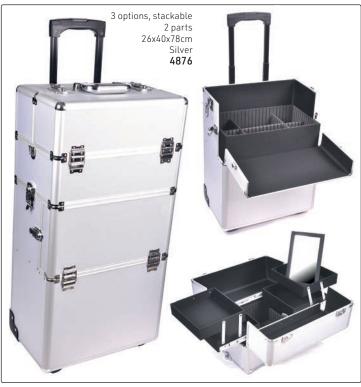

e
- 6. Sanitize the wrist band with non-bleach, medical-grade anti-bacterial wipes such as Barbicide between each client











#### FAQ

#### Will I stab myself?

Your forearm does not bend so shears stay parallel to your arm

#### Will the shears fall out?

As long as the shears are pushed in the sleeve all of the way, they will not fall out. You can feel the pull of the magnet.











Wrist Cuff, Ice, with crystal shear Armorizer® X-Small **14838** Small/Medium 14839 Large 14840 X-Large 14841

## Make-Up Bags (tools or products not included)















Tel: (011) 608 4191 Fax: (011) 608 4543 Bags 399

## Tool Bags & Tool Cases (tools not included)



## Tool Bags & Tool Cases (tools not included)



## Aluminium Cases & Other Cases (tools & products not included)



















## Aluminium Cases (tools & products not included)









## Make-Up Case with Lights





Black 14288

## Aluminium Cases (tools & products not included)













Make-up trolley, Pink Leather Finish 32x21x41cm 7349

## Aluminium Cases (tools & products not included)



# Tool Bags (tools not included)



Tel: (011) 608 4191 Fax: (011) 608 4543 Bags

## Aluminum & Other Cases, for all needs





#### Scissor Pouches (tools not included)



## Scissor Pouches (tools not included)



## A range of cases, for all needs (tools & products not included)

























#### Cosmetic Bags

#### Cosmetic Bags

Precious Metals Pink

Cosmetic bag with shiny metallic finish & zipper closure is just the right size to carry an assortment of makeup essentials

139.7mm x 50.8mm x