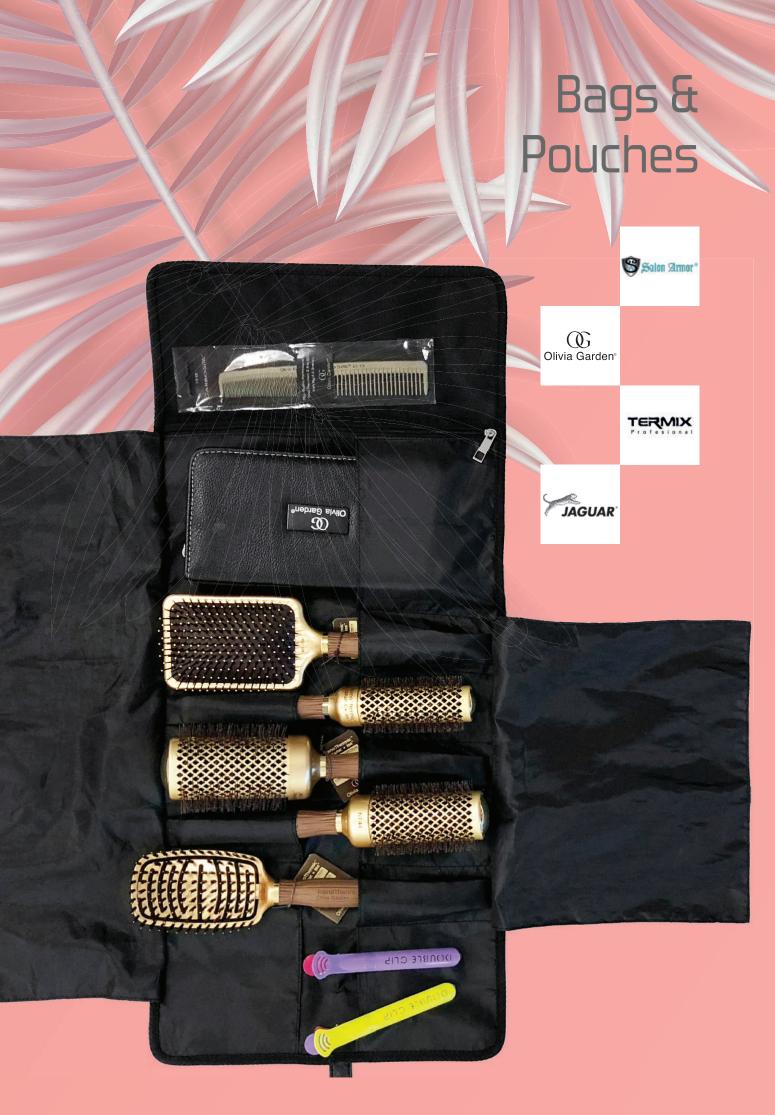

#### SALON ARMOR - Magnetic Wrist Bands for Hair, Make-up & Nails

#### **DETAILS OF USE**

Proper Positioning:

- 1. Position wristband below your wrist bone to keep shear handles from hitting your hand.
- 2. Left Handers wear it on their right arm & will need to turn the band to have better access to their tools.
- 3. Position first shear slot directly on top of your arm. Second shear slot to the side.
- 4. Push shears in all of the way!
- 5. Shears with a tension screw need to be turned to one side then back to enter the sleeve
- 6. Sanitize the wrist band with non-bleach, medical-grade anti-bacterial wipes such as Barbicide between each client











#### FAQ

#### Will I stab myself?

Your forearm does not bend so shears stay parallel to your arm

#### Will the shears fall out?