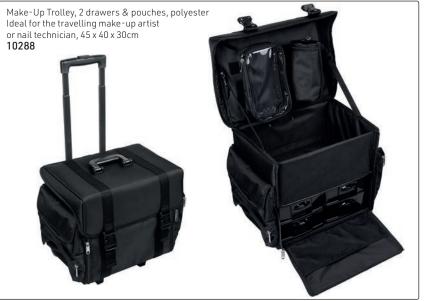

e anti-bacterial wipes such as Barbicide between each client











#### FAQ

#### Will I stab myself?

Your forearm does not bend so shears stay parallel to your arm

#### Will the shears fall out?

As long as the shears are pushed in the sleeve all of the way, they will not fall out. You can feel the pull of the magnet.











Wrist Cuff, Ice, with crystal shear Armorizer® X-Small **14838** Small/Medium 14839 Large 14840 X-Large 14841

## Make-Up Bags (tools or products not included)















Tel: (011) 608 4191 Fax: (011) 608 4543 Bags 399

## Tool Bags & Tool Cases (tools not included)



## Tool Bags & Tool Cases (tools not included)



## Aluminium Cases & Other Cases (tools & products not included)



















## Aluminium Cases (tools & products not included)









## Make-Up Case with Lights





Black 14288

## Aluminium Cases (tools & products not included)













Make-up trolley, Pink Leather Finish 32x21x41cm 7349

## Aluminium Cases (tools & products not included)



# Tool Bags (tools not included)



Tel: (011) 608 4191 Fax: (011) 608 4543 Bags

## Aluminum & Other Cases, for all needs





#### Scissor Pouches (tools not included)



## Scissor Pouches (tools not included)



## A range of cases, for all needs (tools & products not included)

























#### Cosmetic Bags

#### Cosmetic Bags

Precious Metals Pink

Cosmetic bag with shiny metallic finish & zipper closure is just the right size to carry an assortment of makeup essentials

139.7mm x 50.8mm x 76.2mm



Clear Precious Metals Black/Clear 152.4mm x 50.8mm