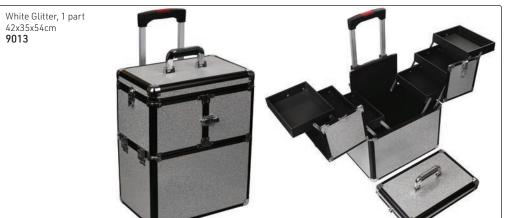

Your forearm does not bend so shears stay parallel to your arm

#### Will the shears fall out?

As long as the shears are pushed in the sleeve all of the way, they will not fall out. You can feel the pull of the magnet.











Wrist Cuff, Ice, with crystal shear Armorizer® X-Small **14838** Small/Medium 14839 Large 14840 X-Large 14841

## Make-Up Bags (tools or products not included)















Tel: (011) 608 4191 Fax: (011) 608 4543 Bags 399

## Tool Bags & Tool Cases (tools not included)



## Tool Bags & Tool Cases (tools not included)



## Aluminium Cases & Other Cases (tools & products not included)



















## Aluminium Cases (tools & products not included)









## Make-Up Case with Lights





Black 14288

## Aluminium Cases (tools & products not included)













Make-up trolley, Pink Leather Finish 32x21x41cm 7349

## Aluminium Cases (tools & products not included)



# Tool Bags (tools not included)



Tel: (011) 608 4191 Fax: (011) 608 4543 Bags

## Aluminum & Other Cases, for all needs





#### Scissor Pouches (tools not included)



## Scissor Pouches (tools not included)



## A range of cases, for all needs (tools & products not included)

























#### Cosmetic Bags

#### Cosmetic Bags

Precious Metals Pink

Cosmetic bag with shiny metallic finish & zipper closure is just the right size to carry an assortment of makeup essentials

139.7mm x 50.8mm x 76.2mm



Clear Precious Metals Black/Clear 152.4mm x 50.8mm x 76.2mm Cosmetic bag with a shiny metallic trim & zipper closure is just the right size to carry an asso