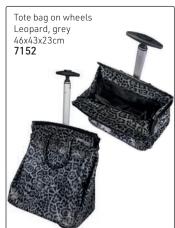

(011) 608 4191 Fax: (011) 608 4543 Bags 399

## Tool Bags & Tool Cases (tools not included)



## Tool Bags & Tool Cases (tools not included)



## Aluminium Cases & Other Cases (tools & products not included)



















## Aluminium Cases (tools & products not included)









## Make-Up Case with Lights





Black 14288

## Aluminium Cases (tools & products not included)













Make-up trolley, Pink Leather Finish 32x21x41cm 7349

## Aluminium Cases (tools & products not included)



# Tool Bags (tools not included)



Tel: (011) 608 4191 Fax: (011) 608 4543 Bags

## Aluminum & Other Cases, for all needs





#### Scissor Pouches (tools not included)



## Scissor Pouches (tools not included)



## A range of cases, for all needs (tools & products not included)

























#### Cosmetic Bags

#### Cosmetic Bags

Precious Metals Pink

Cosmetic bag with shiny metallic finish & zipper closure is just the right size to carry an assortment of makeup essentials

139.7mm x 50.8mm x 76.2mm



Clear Precious Metals Black/Clear 152.4mm x 50.8mm x 76.2mm Cosmetic bag with a shiny metallic trim & zipper closure is just the right size to carry an assortment of makeup essentials. The clear PVC material makes it easy to see the enclosed contents & the small size is perfect for travel.

13157



Cosmetic Bag Paisley Clutch Black 317.5mm x 231.8mm

Carry all of your essentials in this elegant, fully lined clutch with zipper closure from the Paisley Clutch Collection. The polyurethane material is embossed with an attractive paisley pattern & the black inner li