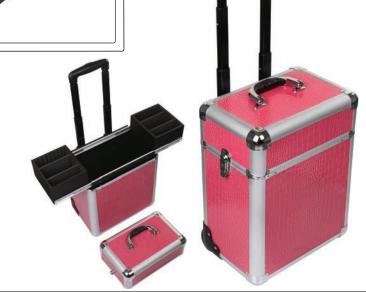

## Aluminium Cases (tools & products not included)

Make-up trolley, Pink Leather Finish 32x21x41cm 7349