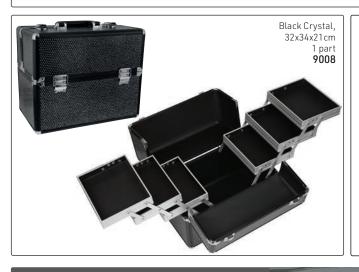

orearm does not bend so shears stay parallel to your arm

#### Will the shears fall out?

As long as the shears are pushed in the sleeve all of the way, they will not fall out. You can feel the pull of the magnet.











Wrist Cuff, Ice, with crystal shear Armorizer® X-Small **14838** Small/Medium 14839 Large 14840 X-Large 14841

## Make-Up Bags (tools or products not included)















Tel: (011) 608 4191 Fax: (011) 608 4543 Bags 399

## Tool Bags & Tool Cases (tools not included)



## Tool Bags & Tool Cases (tools not included)



## Aluminium Cases & Other Cases (tools & products not included)



















## Aluminium Cases (tools & products not included)









## Make-Up Case with Lights





Black 14288

## Aluminium Cases (tools & products not included)













Make-up trolley, Pink Leather Finish 32x21x41cm 7349

## Aluminium Cases (tools & products not included)



# Tool Bags (tools not included)



Tel: (011) 608 4191 Fax: (011) 608 4543 Bags

## Aluminum & Other Cases, for all needs





#### Scissor Pouches (tools not included)



## Scissor Pouches (tools not included)



## A range of cases, for all needs (tools & products not included)

























#### Cosmetic Bags

#### Cosmetic Bags

Precious Metals Pink

Cosmetic bag with shiny metallic finish & zipper closure is just the right size to carry an assortment of makeup essentials

139.7mm x 50.8mm x 76.2mm



Clear Precious Metals Black/Clear 152.4mm x 50.8mm x 76.2mm Cosmetic bag with a shiny metallic trim & zipper closure is just the right size to carry an assortment o