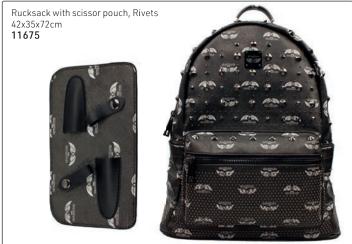

- 6. Sanitize the wrist band with non-bleach, medical-grade anti-bacterial wipes such as Barbicide between each client











#### FAQ

#### Will I stab myself?

Your forearm does not bend so shears stay parallel to your arm

#### Will the shears fall out?

As long as the shears are pushed in the sleeve all of the way, they will not fall out. You can feel the pull of the magnet.











Wrist Cuff, Ice, with crystal shear Armorizer® X-Small **14838** Small/Medium 14839 Large 14840 X-Large 14841

## Make-Up Bags (tools or products not included)















Tel: (011) 608 4191 Fax: (011) 608 4543 Bags 399

## Tool Bags & Tool Cases (tools not included)



## Tool Bags & Tool Cases (tools not included)



## Aluminium Cases & Other Cases (tools & products not included)



















## Aluminium Cases (tools & products not included)









## Make-Up Case with Lights





Black 14288

## Aluminium Cases (tools & products not included)













Make-up trolley, Pink Leather Finish 32x21x41cm 7349

## Aluminium Cases (tools & products not included)



# Tool Bags (tools not included)



Tel: (011) 608 4191 Fax: (011) 608 4543 Bags

## Aluminum & Other Cases, for all needs





#### Scissor Pouches (tools not included)



## Scissor Pouches (tools not included)



## A range of cases, for all needs (tools & products not included)

























#### Cosmetic Bags

#### Cosmetic Bags

Precious Metals Pink

Cosmetic bag with shiny metallic finish & zipper closure is just the right size to carry an assortment of makeup essentials

139.7mm x 50.8mm x 76