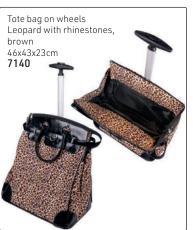

l: (011) 608 4191 Fax: (011) 608 4543 Bags 399

## Tool Bags & Tool Cases (tools not included)



## Tool Bags & Tool Cases (tools not included)



## Aluminium Cases & Other Cases (tools & products not included)



















## Aluminium Cases (tools & products not included)









## Make-Up Case with Lights





Black 14288

## Aluminium Cases (tools & products not included)













Make-up trolley, Pink Leather Finish 32x21x41cm 7349

## Aluminium Cases (tools & products not included)



# Tool Bags (tools not included)



Tel: (011) 608 4191 Fax: (011) 608 4543 Bags

## Aluminum & Other Cases, for all needs





#### Scissor Pouches (tools not included)



## Scissor Pouches (tools not included)



## A range of cases, for all needs (tools & products not included)

























#### Cosmetic Bags

#### Cosmetic Bags

Precious Metals Pink

Cosmetic bag with shiny metallic finish & zipper closure is just the right size to carry an assortment of makeup essentials

139.7mm x 50.8mm x 76.2mm



Clear Precious Metals Black/Clear 152.4mm x 50.8mm x 76.2mm Cosmetic bag with a shiny metallic trim & zipper closure is just the right size to carry an assortment of makeup essentials. The clear PVC material makes it easy to see the enclosed contents & the small size is perfect for travel.

13157



Cosmetic Bag Paisley Clutch Black 317.5mm x 231.8mm

Carry all of your essentials in this elegant, fully lined clutch with zipper closure from the Paisley Clutch Collection. The polyurethane material is embossed with an attractive paisley pattern & the black inner