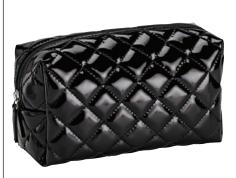

#### Cosmetic Bags

Cosmetic Bag Small Quilted Black 180mm x 65mm x 111mm

Carry all of your essentials in this elegant, fully lined small cosmetic bag with zipper closure from "The Quilted" Collection. The polyurethane material is stitched with a quilted pattern & has a luxurious appearance. This bag also has an inside zipper pocket for added convenience.

13166

Cosmetic Bag Small Quilted White 180mm x 65mm x 111mm

Carry all of your essentials in this elegant, fully lined small cosmetic bag with zipper closure from "The Quilted" Collection. The polyurethane material is stitched with a quilted pattern & has a luxurious appearance. This bag also has an inside zipper pocket for added convenience.