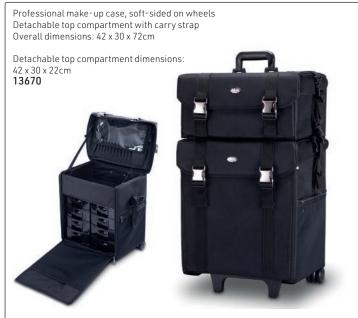

## Aluminium Cases (tools & products not included)

## Aluminium Cases (tools & products not included)

Make-up trolley, Pink Leather Finish 32x21x41cm 7349

## Aluminum & Other Cases, for all needs