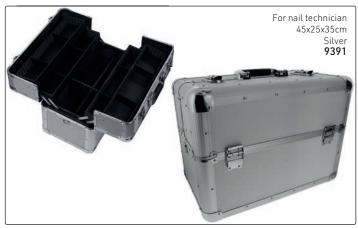

6. Sanitize the wrist band with non-bleach, medical-grade anti-bacterial wipes such as Barbicide between each client











#### FAQ

#### Will I stab myself?

Your forearm does not bend so shears stay parallel to your arm

#### Will the shears fall out?

As long as the shears are pushed in the sleeve all of the way, they will not fall out. You can feel the pull of the magnet.











Wrist Cuff, Ice, with crystal shear Armorizer® X-Small **14838** Small/Medium 14839 Large 14840 X-Large 14841

## Make-Up Bags (tools or products not included)















Tel: (011) 608 4191 Fax: (011) 608 4543 Bags 399

## Tool Bags & Tool Cases (tools not included)



## Tool Bags & Tool Cases (tools not included)



## Aluminium Cases & Other Cases (tools & products not included)



















## Aluminium Cases (tools & products not included)









## Make-Up Case with Lights





Black 14288

## Aluminium Cases (tools & products not included)













Make-up trolley, Pink Leather Finish 32x21x41cm 7349

## Aluminium Cases (tools & products not included)



# Tool Bags (tools not included)



Tel: (011) 608 4191 Fax: (011) 608 4543 Bags

## Aluminum & Other Cases, for all needs





#### Scissor Pouches (tools not included)



## Scissor Pouches (tools not included)



## A range of cases, for all needs (tools & products not included)

























#### Cosmetic Bags

#### Cosmetic Bags

Precious Metals Pink

Cosmetic bag with shiny metallic finish & zipper closure is just the right size to carry an assortment of makeup essentials

139.7mm x 50.8mm x 76.2