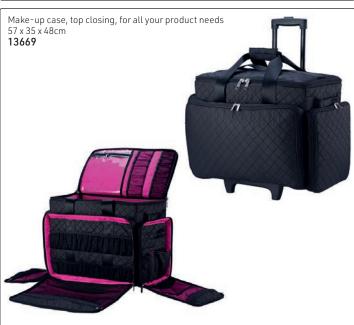

to their tools.
- 3. Position first shear slot directly on top of your arm. Second shear slot to the side.
- 4. Push shears in all of the way!
- 5. Shears with a tension screw need to be turned to one side then back to enter the sleeve
- 6. Sanitize the wrist band with non-bleach, medical-grade anti-bacterial wipes such as Barbicide between each client











#### FAQ

#### Will I stab myself?

Your forearm does not bend so shears stay parallel to your arm

#### Will the shears fall out?

As long as the shears are pushed in the sleeve all of the way, they will not fall out. You can feel the pull of the magnet.











Wrist Cuff, Ice, with crystal shear Armorizer® X-Small **14838** Small/Medium 14839 Large 14840 X-Large 14841

## Make-Up Bags (tools or products not included)















Tel: (011) 608 4191 Fax: (011) 608 4543 Bags 399

## Tool Bags & Tool Cases (tools not included)



## Tool Bags & Tool Cases (tools not included)



## Aluminium Cases & Other Cases (tools & products not included)



















## Aluminium Cases (tools & products not included)









## Make-Up Case with Lights





Black 14288

## Aluminium Cases (tools & products not included)













Make-up trolley, Pink Leather Finish 32x21x41cm 7349

## Aluminium Cases (tools & products not included)



# Tool Bags (tools not included)



Tel: (011) 608 4191 Fax: (011) 608 4543 Bags

## Aluminum & Other Cases, for all needs





#### Scissor Pouches (tools not included)



## Scissor Pouches (tools not included)



## A range of cases, for all needs (tools & products not include