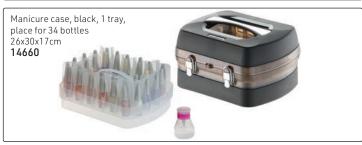

eve
- 6. Sanitize the wrist band with non-bleach, medical-grade anti-bacterial wipes such as Barbicide between each client











#### FAQ

#### Will I stab myself?

Your forearm does not bend so shears stay parallel to your arm

#### Will the shears fall out?

As long as the shears are pushed in the sleeve all of the way, they will not fall out. You can feel the pull of the magnet.











Wrist Cuff, Ice, with crystal shear Armorizer® X-Small **14838** Small/Medium 14839 Large 14840 X-Large 14841

## Make-Up Bags (tools or products not included)















Tel: (011) 608 4191 Fax: (011) 608 4543 Bags 399

## Tool Bags & Tool Cases (tools not included)



## Tool Bags & Tool Cases (tools not included)



## Aluminium Cases & Other Cases (tools & products not included)



















## Aluminium Cases (tools & products not included)









## Make-Up Case with Lights





Black 14288

## Aluminium Cases (tools & products not included)













Make-up trolley, Pink Leather Finish 32x21x41cm 7349

## Aluminium Cases (tools & products not included)



# Tool Bags (tools not included)



Tel: (011) 608 4191 Fax: (011) 608 4543 Bags

## Aluminum & Other Cases, for all needs





#### Scissor Pouches (tools not included)



## Scissor Pouches (tools not included)



## A range of cases, for all needs (tools & products not included)

























#### Cosmetic Bags

#### Cosmetic Bags

Precious Metals Pink

Cosmetic bag with shiny metallic finish & zipper closure is just the right size to carry an assortment of makeup essentials

139.7mm x 50.8mm