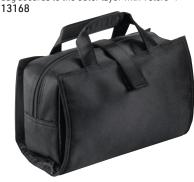

13167

Carry-All Make-Up Bag with Brush Holder & Removable Pouch, Black

240mm x 180.3mm x 61mm

This versatile black makeup bag is made from a special design & is economically priced. It includes holders for four brushes with a protective flap to keep them clean. The outer layer has two carry handles that double as a hanger loop & a large zippered mesh storage compartment. The removable, extra-deep make-up bag secures to the outer layer with Velcro®.