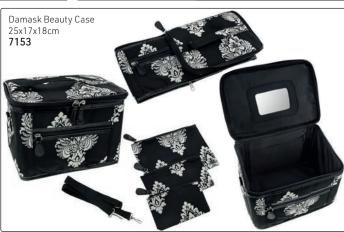

011) 608 4191 Fax: (011) 608 4543 Bags 399

## Tool Bags & Tool Cases (tools not included)



## Tool Bags & Tool Cases (tools not included)



## Aluminium Cases & Other Cases (tools & products not included)



















## Aluminium Cases (tools & products not included)









## Make-Up Case with Lights





Black 14288

## Aluminium Cases (tools & products not included)













Make-up trolley, Pink Leather Finish 32x21x41cm 7349

## Aluminium Cases (tools & products not included)



# Tool Bags (tools not included)



Tel: (011) 608 4191 Fax: (011) 608 4543 Bags

## Aluminum & Other Cases, for all needs





#### Scissor Pouches (tools not included)



## Scissor Pouches (tools not included)



## A range of cases, for all needs (tools & products not included)

























#### Cosmetic Bags

#### Cosmetic Bags

Precious Metals Pink

Cosmetic bag with shiny metallic finish & zipper closure is just the right size to carry an assortment of makeup essentials

139.7mm x 50.8mm x 76.2mm



Clear Precious Metals Black/Clear 152.4mm x 50.8mm x 76.2mm Cosmetic bag with a shiny metallic trim & zipper closure is just the right size to carry an assortment of makeup essentials. The clear PVC material makes it easy to see the enclosed contents & the small size is perfect for travel.

13157



Cosmetic Bag Paisley Clutch Black 317.5mm x 231.8mm

Carry all of your essentials in this elegant, fully lined clutch with zipper closure from the Paisley Clutch Collection. The polyurethane material is embossed with an attractive paisley pattern & the black inner lini