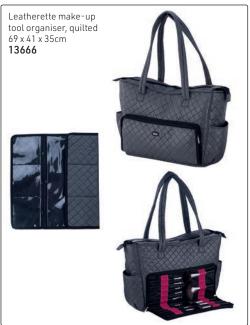

#### Cosmetic Bags

Cosmetic Bag Small Quilted Black 180mm x 65mm x 111mm

Carry all of your essentials in this elegant, fully lined small cosmetic bag with zipper closure from "The Quilted" Collection. The polyurethane material is stitched with a quilted pattern & has a luxurious appearance. This bag also has an inside zipper pocket for added convenience.

13166

Cosmetic Bag Small Quilted White 180mm x 65mm x 111mm

Carry all of your essentials in this elegant, fully lined small cosmetic bag with zipper closure from "The Quilted" Collection. The polyurethane material is stitched with a quilted pattern & has a luxurious appearance. This bag also has an inside zipper pocket for added convenience.