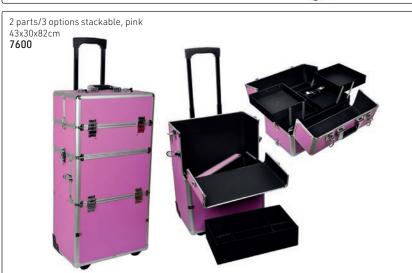

ti-bacterial wipes such as Barbicide between each client











#### FAQ

#### Will I stab myself?

Your forearm does not bend so shears stay parallel to your arm

#### Will the shears fall out?

As long as the shears are pushed in the sleeve all of the way, they will not fall out. You can feel the pull of the magnet.











Wrist Cuff, Ice, with crystal shear Armorizer® X-Small **14838** Small/Medium 14839 Large 14840 X-Large 14841

## Make-Up Bags (tools or products not included)















Tel: (011) 608 4191 Fax: (011) 608 4543 Bags 399

## Tool Bags & Tool Cases (tools not included)



## Tool Bags & Tool Cases (tools not included)



## Aluminium Cases & Other Cases (tools & products not included)



















## Aluminium Cases (tools & products not included)









## Make-Up Case with Lights





Black 14288

## Aluminium Cases (tools & products not included)













Make-up trolley, Pink Leather Finish 32x21x41cm 7349

## Aluminium Cases (tools & products not included)



# Tool Bags (tools not included)



Tel: (011) 608 4191 Fax: (011) 608 4543 Bags

## Aluminum & Other Cases, for all needs





#### Scissor Pouches (tools not included)



## Scissor Pouches (tools not included)



## A range of cases, for all needs (tools & products not included)

























#### Cosmetic Bags

#### Cosmetic Bags

Precious Metals Pink

Cosmetic bag with shiny metallic finish & zipper closure is just the right size to carry an assortment of makeup essentials

139.7mm x 50.8mm x 76.2mm



Clear Precious Metals Black/Clear 152.4mm x 50.8mm x 7