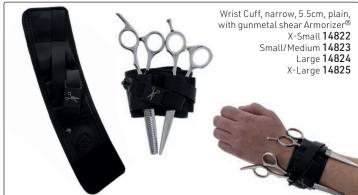

#### **DETAILS OF USE**

Proper Positioning:

- 1. Position wristband below your wrist bone to keep shear handles from hitting your hand.
- 2. Left Handers wear it on their right arm & will need to turn the band to have better access to their tools.
- 3. Position first shear slot directly on top of your arm. Second shear slot to the side.
- 4. Push shears in all of the way!
- 5. Shears with a tension screw need to be turned to one side then back to enter the sleeve
- 6. Sanitize the wrist band with non-bleach, medical-grade anti-bacterial wipes such as Barbicide between each client

#### Will I stab myself?

Your forearm does not bend so shears stay parallel to your arm

#### Will the shears fall out?

As long as the shears are pushed in the sleeve all of the way, they will not fall out. You can feel the pull of the magnet.

Wrist Cuff, Ice, with crystal shear Armorizer® X-Small **14838** Small/Medium 14839 Large 14840 X-Large 14841