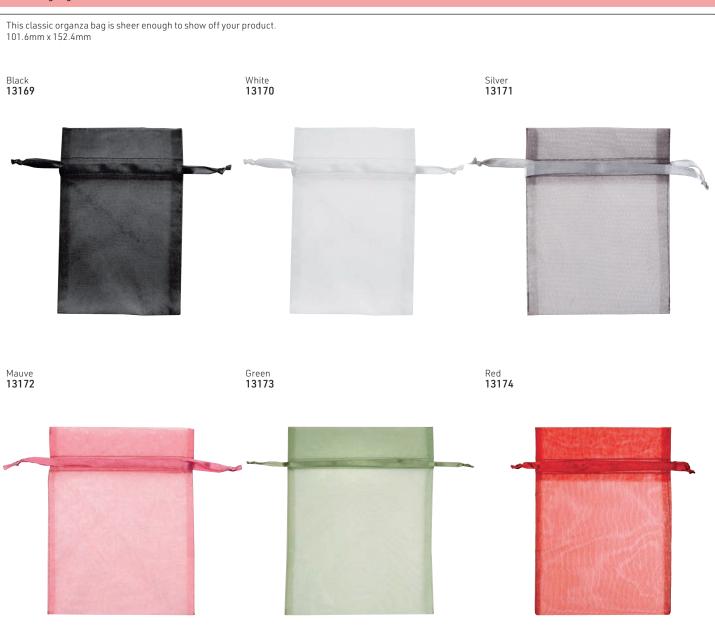

d White 180mm x 65mm x 111mm

Carry all of your essentials in this elegant, fully lined small cosmetic bag with zipper closure from "The Quilted" Collection. The polyurethane material is stitched with a quilted pattern & has a luxurious appearance. This bag also has an inside zipper pocket for added convenience.

13167

Carry-All Make-Up Bag with Brush Holder & Removable Pouch, Black

240mm x 180.3mm x 61mm

This versatile black makeup bag is made from a special design & is economically priced. It includes holders for four brushes with a protective flap to keep them clean. The outer layer has two carry handles that double as a hanger loop & a large zippered mesh storage compartment. The removable, extra-deep make-up bag secures to the outer layer with Velcro®.





## **Drawstring Bags**