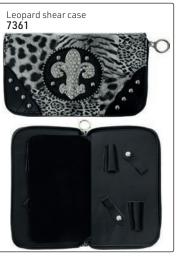

1) 608 4191 Fax: (011) 608 4543 Bags 399

## Tool Bags & Tool Cases (tools not included)



## Tool Bags & Tool Cases (tools not included)



## Aluminium Cases & Other Cases (tools & products not included)



















## Aluminium Cases (tools & products not included)









## Make-Up Case with Lights





Black 14288

## Aluminium Cases (tools & products not included)













Make-up trolley, Pink Leather Finish 32x21x41cm 7349

## Aluminium Cases (tools & products not included)



# Tool Bags (tools not included)



Tel: (011) 608 4191 Fax: (011) 608 4543 Bags

## Aluminum & Other Cases, for all needs





#### Scissor Pouches (tools not included)



## Scissor Pouches (tools not included)



## A range of cases, for all needs (tools & products not included)

























#### Cosmetic Bags

#### Cosmetic Bags

Precious Metals Pink

Cosmetic bag with shiny metallic finish & zipper closure is just the right size to carry an assortment of makeup essentials

139.7mm x 50.8mm x 76.2mm



Clear Precious Metals Black/Clear 152.4mm x 50.8mm x 76.2mm Cosmetic bag with a shiny metallic trim & zipper closure is just the right size to carry an assortment of makeup essentials. The clear PVC material makes it easy to see the enclosed contents & the small size is perfect for travel.

13157



Cosmetic Bag Paisley Clutch Black 317.5mm x 231.8mm

Carry all of your essentials in this elegant, fully lined clutch with zipper closure from the Paisley Clutch Collection. The polyurethane material is embossed with an attractive paisley pattern & the black inner lining