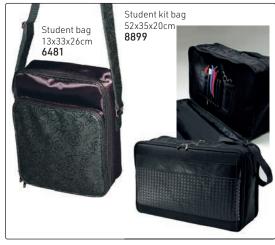

Tel: (011) 608 4191 Fax: (011) 608 4543 Bags 399

## Tool Bags & Tool Cases (tools not included)



## Tool Bags & Tool Cases (tools not included)



## Aluminium Cases & Other Cases (tools & products not included)



















## Aluminium Cases (tools & products not included)









## Make-Up Case with Lights





Black 14288

## Aluminium Cases (tools & products not included)













Make-up trolley, Pink Leather Finish 32x21x41cm 7349

## Aluminium Cases (tools & products not included)



# Tool Bags (tools not included)



Tel: (011) 608 4191 Fax: (011) 608 4543 Bags

## Aluminum & Other Cases, for all needs





#### Scissor Pouches (tools not included)



## Scissor Pouches (tools not included)



## A range of cases, for all needs (tools & products not included)

























#### Cosmetic Bags

#### Cosmetic Bags

Precious Metals Pink

Cosmetic bag with shiny metallic finish & zipper closure is just the right size to carry an assortment of makeup essentials

139.7mm x 50.8mm x 76.2mm



Clear Precious Metals Black/Clear 152.4mm x 50.8mm x 76.2mm Cosmetic bag with a shiny metallic trim & zipper closure is just the right size to carry an assortment of makeup essentials. The clear PVC material makes it easy to see the enclosed contents & the small size is perfect for travel.

13157



Cosmetic Bag Paisley Clutch Black 317.5mm x 231.8mm

Carry all of your essentials in this elegant, fully lined clutch with zipper closure from the Paisley Clutch Collection. The polyurethane material is embossed with an attractive paisley pattern & the black inne