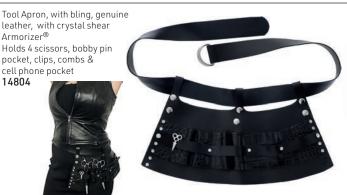

#### SALON ARMOR - Magnetic Wrist Bands for Hair, Make-up & Nails

#### **DETAILS OF USE**

Proper Positioning:

- 1. Position wristband below your wrist bone to keep shear handles from hitting your hand.
- 2. Left Handers wear it on their right arm & will need to turn the band to have better access to their tools.
- 3. Position first shear slot directly on top of your arm. Second shear slot to the side.
- 4. Push shears in all of the way!
- 5. Shears with a tension screw need to be turned to one side then back to enter the sleeve
- 6. Sanitize the wrist band with non-bleach, medical-grade anti-bacterial wipes such as Barbicide between each client











#### FAQ

#### Will I stab myself?

Your forearm does not bend so shears stay parallel to your arm

#### Will the shears fall out?

As long as the shears are pushed in the sleeve all of the way, they will not fall out. You can feel the pull of the magnet.











Wrist Cuff, Ice, with crystal shear Armorizer® X-Small **14838** Small/Medium 14839 Large 14840 X-Large 14841

## Make-Up Bags (tools or products not included)















Tel: (011) 608 4191 Fax: (011) 608 4543 Bags 399

## Tool Bags & Tool Cases (tools not included)



## Tool Bags & Tool Cases (tools not included)



## Aluminium Cases & Other Cases (tools & products not included)



















## Aluminium Cases (tools & products not included)









## Make-Up Case with Lights





Black 14288

## Alumi