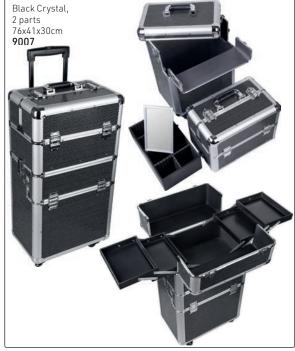

e between each client











#### FAQ

#### Will I stab myself?

Your forearm does not bend so shears stay parallel to your arm

#### Will the shears fall out?

As long as the shears are pushed in the sleeve all of the way, they will not fall out. You can feel the pull of the magnet.











Wrist Cuff, Ice, with crystal shear Armorizer® X-Small **14838** Small/Medium 14839 Large 14840 X-Large 14841

## Make-Up Bags (tools or products not included)















Tel: (011) 608 4191 Fax: (011) 608 4543 Bags 399

## Tool Bags & Tool Cases (tools not included)



## Tool Bags & Tool Cases (tools not included)



## Aluminium Cases & Other Cases (tools & products not included)



















## Aluminium Cases (tools & products not included)









## Make-Up Case with Lights





Black 14288

## Aluminium Cases (tools & products not included)













Make-up trolley, Pink Leather Finish 32x21x41cm 7349

## Aluminium Cases (tools & products not included)



# Tool Bags (tools not included)



Tel: (011) 608 4191 Fax: (011) 608 4543 Bags

## Aluminum & Other Cases, for all needs





#### Scissor Pouches (tools not included)



## Scissor Pouches (tools not included)



## A range of cases, for all needs (tools & products not included)

























#### Cosmetic Bags

#### Cosmetic Bags

Precious Metals Pink

Cosmetic bag with shiny metallic finish & zipper closure is just the right size to carry an assortment of makeup essentials

139.7mm x 50.8mm x 76.2mm



Clear Precious Metals Black/Clear 152.4mm x 50.8mm x 76.2mm Cosmetic bag with a shiny met