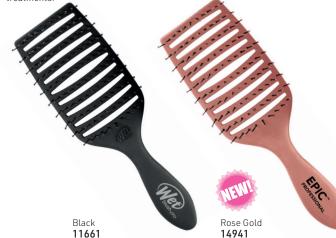

**QUICK DRY** - The faster way to dry hair. Heat-resistant, flexible HeatFlex<sup>TM</sup> & StyleFlex<sup>TM</sup> bristles can cope with heat up to 230°C for up to 30% faster drying. Vented design allows better hot airflow while curved shape hugs head. Flexible bristles effortlessly glide & detangle while blow-drying. Ideal for keratin treatments.