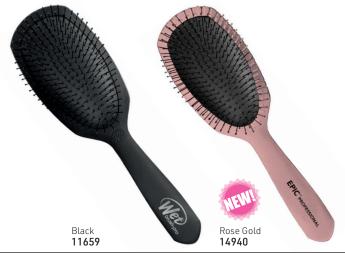

#### SHINE ENHANCER™

• Glides through tangles & adds shine • Natural boar bristles distribute natural oils leaving hair shiny & smooth • Works well with dry shampoo to distribute evenly

hair health & beauty