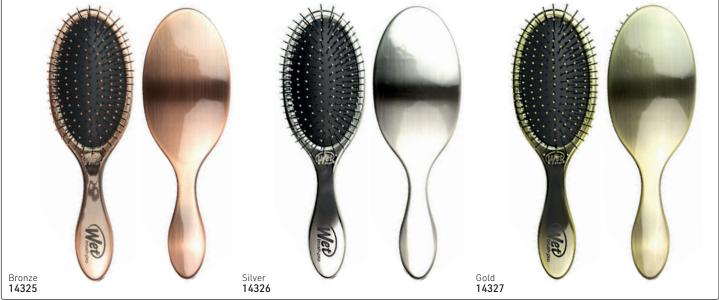

ORIGINAL DETANGLER - ANTIQUE METAL FINISH

**ORIGINAL DETANGLER - GEMSTONES** 

**ORIGINAL DETANGLER - WATERCOLOR** 