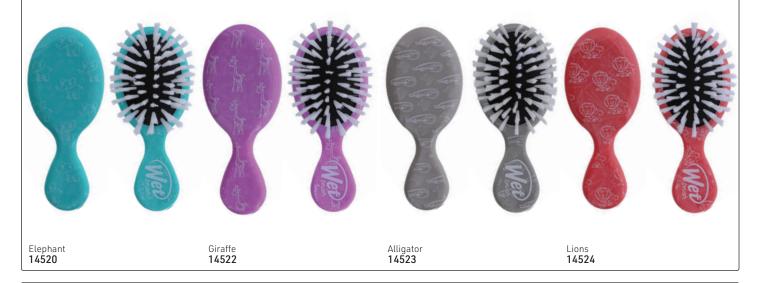

dds shine • Natural boar bristles distribute natural oils leaving hair shiny & smooth • Works well with dry shampoo to distribute evenly



hair health & beauty

WhatsApp: 079 856 3614

# WET BRUSH - BEAUTIFUL STARTS HERE - INNOVATIVE • EFFECTIVE • STYLISH • AUTHENTIC • UPBEAT • EASY







292 Brushes

hair health & beauty

WhatsApp: 079 856 3614



#### WET BRUSH<sup>®</sup> MIDI™

MEET THE MID SIZED WET BRUSH  $^{\otimes}$  Known as the Midi. Perfect for the salon, at home & everywhere in-between.



#### WET BRUSH® OMBRÉ MIDI SHINE

Features Mongolian Boar™ bristles & IntelliFlex<sup>®</sup> bristles, which distribute your hair's natural oils leaving hair smooth & shiny



#### **BABY BRUSH**

Soft & gentle bristles for your baby Ultra-fine, ultra-soft bristles for the softest scalps





# MYSTICAL CRYSTALS - LIMITED EDITION

FEEL THE POSITIVE ENERGY WITH PAIN-FREE DETANGLING BRISTLES & PRINTS

• Small size for convenient storage, plus kids love it too • Exclusive, ultra-soft IntelliFlex<sup>®</sup> bristles glide through tangles with ease • Minimizes pain, split ends & breakage • Lets you brush with less force, so you can detangle with less damage to your hair



# KID'S DETANGLER

COLLECTIBLE PRINTS ADORN THIS KID-FRIENDLY BRUSH, DESIGNED SPECIFICALLY FOR SMALLER HANDS TO DETANGLE WITHOUT TEARS

Kid-friendly size, plus ergonomic grip that's easy for a child to hold
 Exclusive, ultra-soft IntelliFlex<sup>®</sup> bristles glide through tangles with ease
 Minimizes pain & protects against split ends & breakage



#### MINI SHINE ENHANCER™

Little brush, big results: the