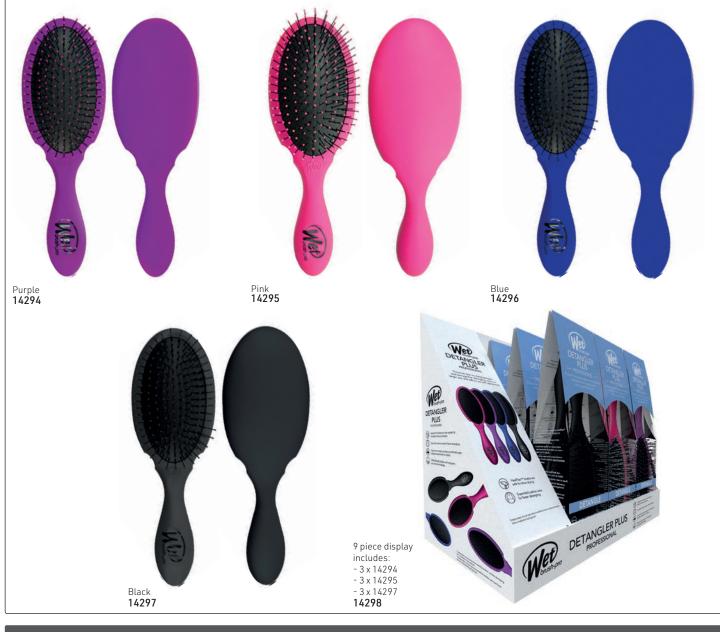

CORE LINE DETANGLER PLUS

ORIGINAL DETANGLER - Glitter & Glitz, with water droplets 9 piece display Consists of: 2 x Soft Gold 2 x Purple 2 x Hot Pink 1 x Blue 1 x Red 1 x Light Pink 12220 Soft Gold 12233 Light Pink 12238 Purple 12234 Hot pink **12235** Blue **12236** Red 12237 **ORIGINAL DETANGLER - STAINED GLASS** Pink Purple Green 14318 14319 14320