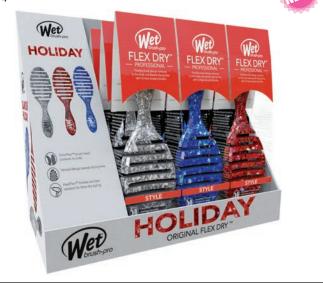

**ORIGINAL DETANGLER - HOLIDAY** 

**ORIGINAL DETANGLER - HOLIDAY DAZZLERS** 

**ORIGINAL DETANGLER - SMILEY & FANTASY** 

282 Brushes