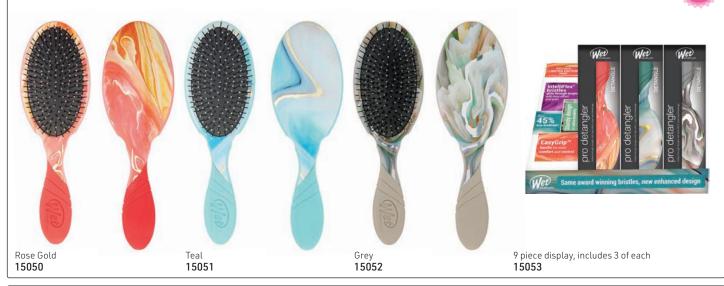

#### **PRO DETANGLER**

The brush that revolutionized pain & damage-free detangling now in a more comfortable shape with an enhanced EasyGrip™ handle. Same award-winning bristles & new professional design for even better detangling

• Exclusive, ultra-soft IntelliFlex<sup>®</sup> bristles glide through tangles with ease • EasyGrip<sup>™</sup> handle provides comfort & a secure grip even with wet hands • Thicker silhouette with finger rests for enhanced comfort • Minimizes pain, split ends & breakage • Tight lock technology secures handle