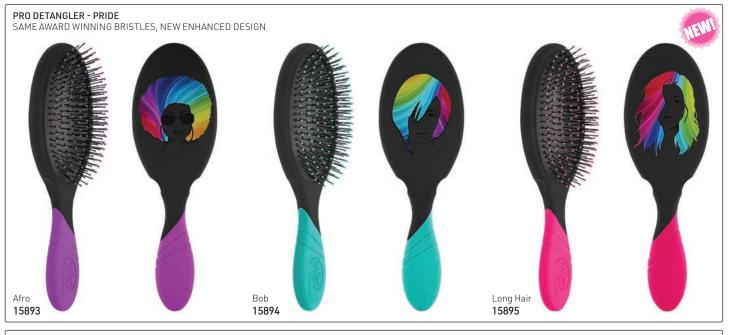

#### **PRO DETANGLER**

The brush that revolutionized pain & damage-free detangling now in a more comfortable shape with an enhanced EasyGrip™ handle. Same award-winning bristles & new professional design for even better detangling

• Exclusive, ultra-soft IntelliFlex<sup>®</sup> bristles glide through tangles with ease • EasyGrip<sup>™</sup> handle provides comfort & a secure grip even with wet hands • Thicker silhouette with finger rests for enhanced comfort • Minimizes pain, split ends & breakage • Tight lock technology secures handle