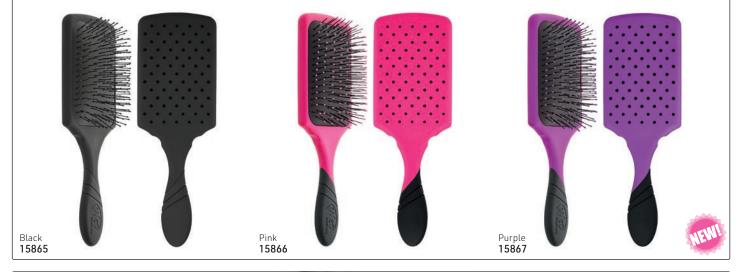

#### PRO PADDLE DETANGLER

NEW PROFESSIONAL DESIGN GLIDES THROUGH TANGLES WITHOUT BREAKAGE OR PAIN. VENTED CUSHION MAKES HAIR TREATMENT CLEAN-UP EASY • Exclusive, ultra-soft IntelliFlex<sup>®</sup> bristles glide through tangles with ease • AquaVent<sup>™</sup> design for fast drainage • EasyGrip<sup>™</sup> handle provides comfort & a secure grip even with wet hands • 20% wider surface area spreads treatments evenly • Glides through tangles minimizing pain, split ends & breakage • Tight lock technology secures handle