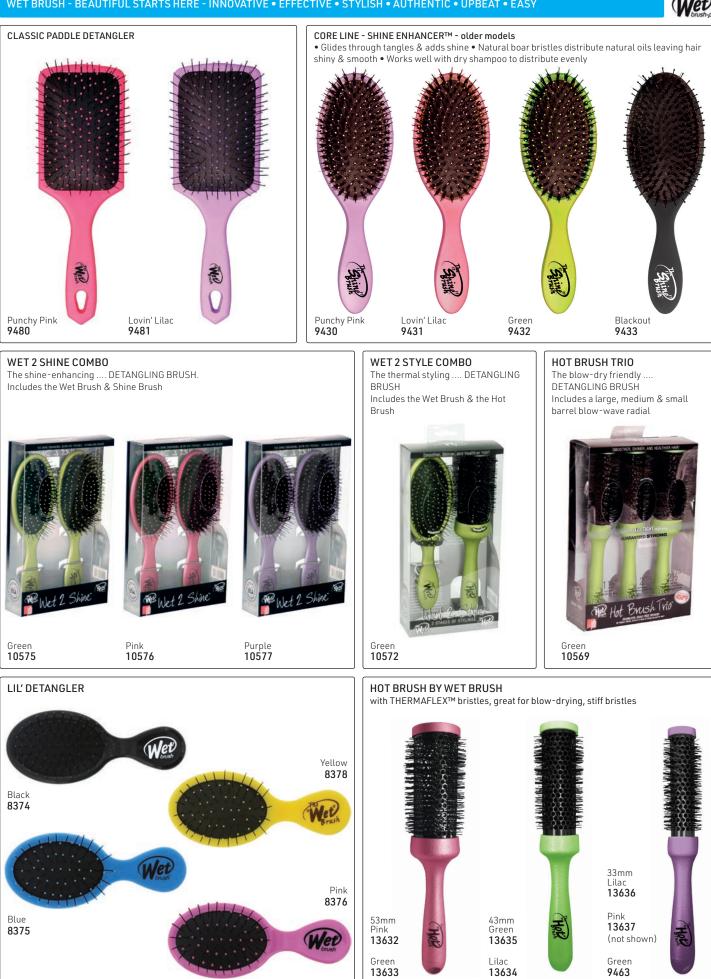

# WET BRUSH - BEAUTIFUL STARTS HERE - INNOVATIVE • EFFECTIVE • STYLISH • AUTHENTIC • UPBEAT • EASY

#### SHINE ENHANCER™

• Glides through tangles & adds shine • Natural boar bristles distribute natural oils leaving hair shiny & smooth • Works well with dry shampoo to distribute evenly

hair health & beauty