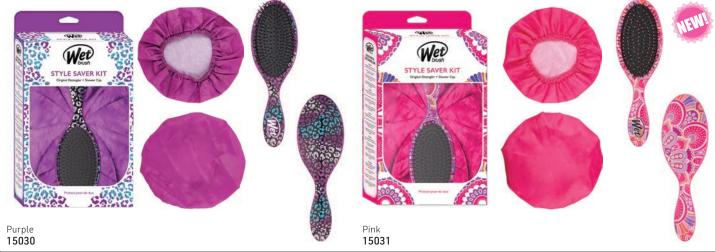

#### STYLE SAVER KIT

WITH ONE REVOLUTIONARY DETANGLING BRUSH & DELUXE SHOWER CAP, THIS KIT HAS ALL YOU NEED TO MAKE YOUR STYLE LAST

• Exclusive, ultra-soft IntelliFlex<sup>®</sup> bristles glide through tangles with ease • Minimizes pain & protects against split ends & breakage • Lets you brush with less force, so you can detangle with less damage to your hair

WET BRUSH

Purple

11173

Combo: includes 1x Regular & 1x Mini

Pink 11174