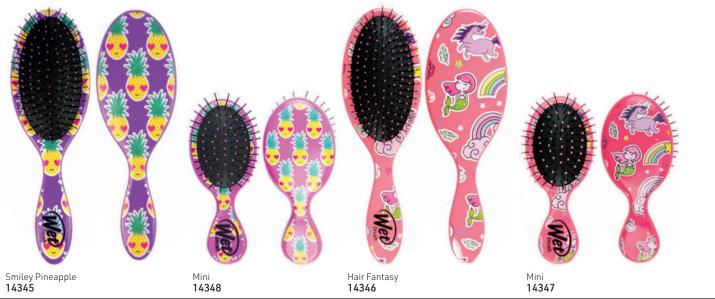

PRO DETANGLER - NEON TROPICS

Wet

**ORIGINAL DETANGLER - DISNEY PRINCESS COLLECTION** 