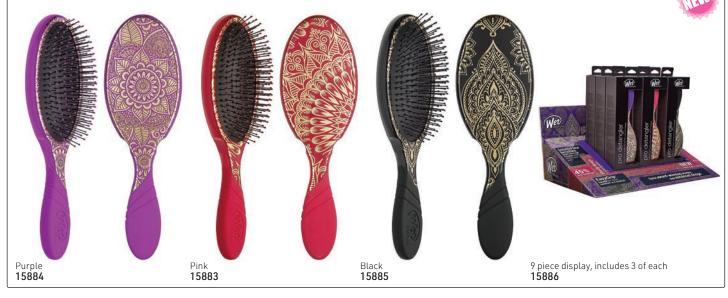

# PRO DETANGLER - HEAVENLY HENNA

INTRICATE PATTERNS, EASY DETANGLING: INTELLIFLEX® BRISTLES BRING OUT HAIR'S NATURAL BEAUTY

**PRO DETANGLER - ORGANIC SWIRL - SEASONAL COLLECTION - LUXE PRINTS INSPIRED BY NATURE** INSPIRED BY THE CONTINUING MARBLE TREND - ORGANIC FLUIDITY WITH A TOUCH OF SWIRLED METALLIC EFFECTS