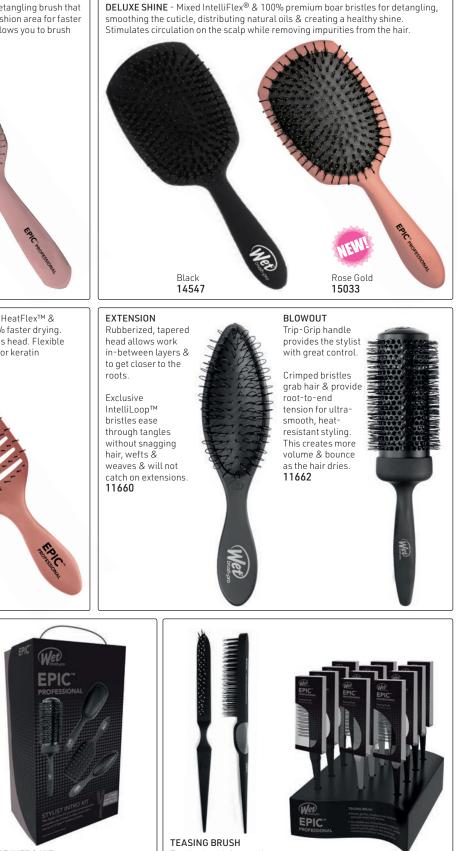

**DELUXE DETANGLER** - An elevated take on the revolutionary detangling brush that glides through tangles with less breakage & pain. Expanded cushion area for faster detangling. Comfortable grip with more efficient detangling. Allows you to brush with less force & damage.

**QUICK DRY** - The faster way to dry hair. Heat-resistant, flexible HeatFlex<sup>TM</sup> & StyleFlex<sup>TM</sup> bristles can cope with heat up to 230°C for up to 30% faster drying. Vented design allows better hot airflow while curved shape hugs head. Flexible bristles effortlessly glide & detangle while blow-drying. Ideal for keratin treatments.

STYLIST INTRO KIT Complete set of 4 brushes including the Deluxe Detangler, Extension, Quick Dry & Blowout with the bonus offer of 2 EPIC Carbon Combs. 11664 Teasing brush for precise detailing. Unique design allows for pinpoint styling with an ergonomic grip. Black 13657

12 piece stand Includes: - 4 x Silver - 8 x Black 13658

296 Brushes

**ULTIMATE TREATMENT & COLOR BRUSH** 

The ultimate tool for highlights, balayage, single process & all treatments with its lightweight design. • Bristles ensure even distribution of product • Less waste & easy clean-up