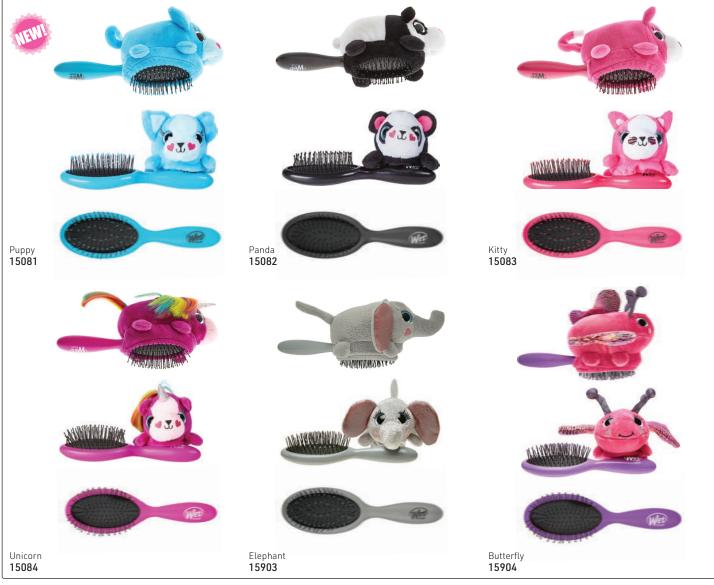

#### PLUSH BRUSH™

# HUGGABLE CHARACTERS HITCH A RIDE ON THIS KID-SIZED BRUSH THAT'S EASY FOR LITTLE HANDS TO HOLD

- Kid-friendly size, plus ergonomic grip that's easy for a child to hold
   Exclusive, ultra-soft IntelliFlex<sup>®</sup> bristles glide through tangles with ease
   Minimizes pain & protects against split ends & breakage
   Lets you brush with less force so you can detangle with less damage to your hair
- Pet Plush is removable & machine washable