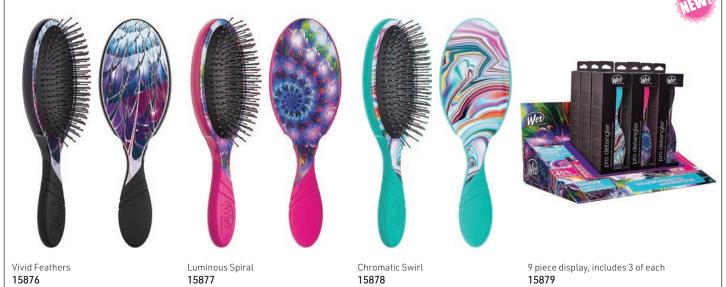

#### **PRO DETANGLER**

The brush that revolutionized pain & damage-free detangling now in a more comfortable shape with an enhanced EasyGrip™ handle. Same award-winning bristles & new professional design for even better detangling

• Exclusive, ultra-soft IntelliFlex<sup>®</sup> bristles glide through tangles with ease • EasyGrip<sup>™</sup> handle provides comfort & a secure grip even with wet hands • Thicker silhouette with finger rests for enhanced comfort • Minimizes pain, split ends & breakage • Tight lock technology secures handle