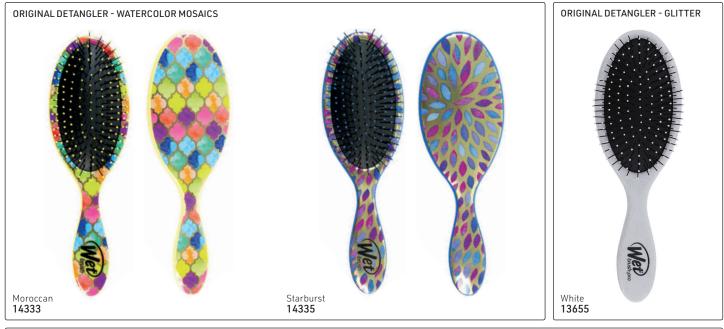

er's personality through a story of colors & patterns unique to their world.



# WET BRUSH - BEAUTIFUL STARTS HERE - INNOVATIVE • EFFECTIVE • STYLISH • AUTHENTIC • UPBEAT • EASY



**ORIGINAL DETANGLER - CORE LINE** - a revolutionary brush that glides through tangles with less breakage & pain. Thin & strong, yet flexible, the bristles glide effortlessly through hair to gently detangle



CORE LINE DETANGLER PLUS







ORIGINAL DETANGLER - Glitter & Glitz, with water droplets 9 piece display Consists of: 2 x Soft Gold 2 x Purple 2 x Hot Pink 1 x Blue 1 x Red 1 x Light Pink 12220 Soft Gold 12233 Light Pink 12238 Purple 12234 Hot pink **12235** Blue **12236** Red 12237 **ORIGINAL DETANGLER - STAINED GLASS** Pink Purple Green 14318 14319 14320

ORIGINAL DETANGLER - ANTIQUE METAL FINISH







**ORIGINAL DETANGLER - GEMSTONES** 



**ORIGINAL DETANGLER - WATERCOLOR** 





#### **ORIGINAL DETANGLER - NIGHT FLORALS**









#### **ORIGINAL DETANGLER - SAFARI ANIMAL INSPIRED PRINTS**



#### **ORIGINAL DETANGLER - ANIMALS**



#### WET BRUSH CUSTOM CARE

CATERING TO THE CUSTOMER WITH SPECIFIC NEEDS The Custom Care line was developed to cater to the needs of women, men & children with specific hair & scalp needs who are seeking custom solutions. These uniquely-designed brushes provide detangling solutions for thinning hair & sensitive scalps as well as for thicker, heavier hair.

FOR THIN HAIR The unique, sparse IntelliFlex®bristle design provides effortless detangling with fewer touch points & is extra-gentle on sensitive scalps **13230** 



FOR THICK HAIR The unique bristle