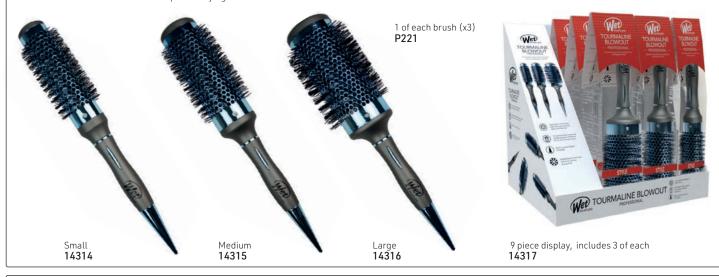

#### TOURMALINE BLOWOUT

TOURMALINE BARREL ADDS SHINE WHILE CONTROLING FLY-AWAYS FOR A SMOOTH FINISH

• Tourmaline ionic barrel adds shine & fly-away control • Built-in sectioning pin in handle • Crimped bristles create the perfect amount of tension for an ultra-smooth finish • Vented barrel maximizes airflow for quicker drying time