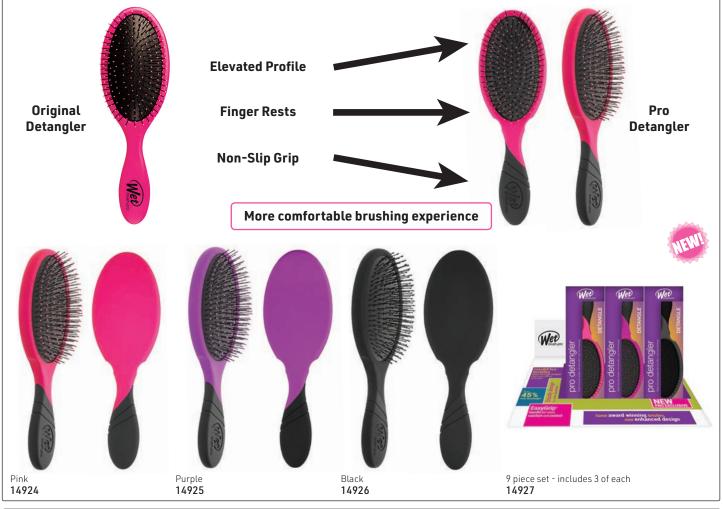

#### **PRO DETANGLER**

The brush that revolutionized pain & damage-free detangling now in a more comfortable shape with an enhanced EasyGrip™ handle. Same award-winning bristles & new professional design for even better detangling

• Exclusive, ultra-soft IntelliFlex<sup>®</sup> bristles glide through tangles with ease • EasyGrip<sup>™</sup> handle provides comfort & a secure grip even with wet hands • Thicker silhouette with finger rests for enhanced comfort • Minimizes pain, split ends & breakage • Tight lock technology secures handle