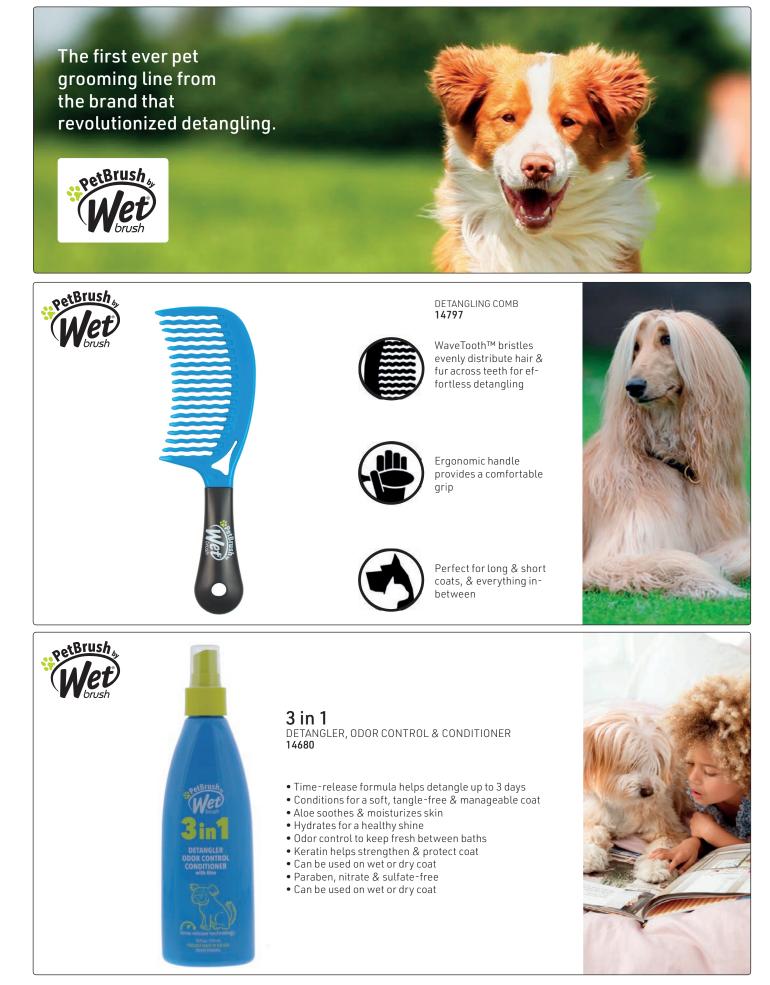

 Tapered head allows for pinpoint precision
 Ideal for sectioning, foiling & creating customized colouring techniques
 14551

hair health & beauty

WhatsApp: 079 856 3614

The first ever pet grooming line from the brand that revolutionized detangling.

Perfect for long & short coats, & everything inbetween

WhatsApp: 079 856 3614