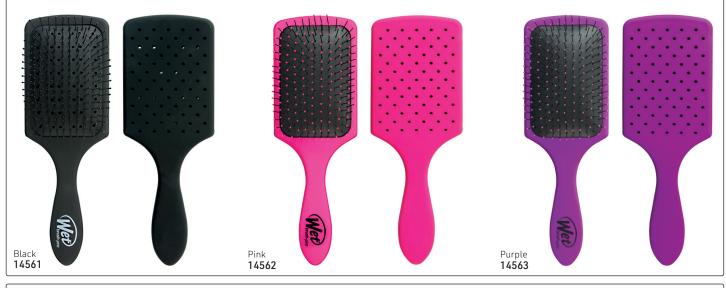

#### PADDLE DETANGLER

20% Larger surface area (compared to older model) helps spread treatments evenly
 HeatFlex<sup>™</sup> bristles are heat-resistant to detangle while you blowdry
 AquaVent<sup>™</sup> design allows for fast drainage & easy clean-up