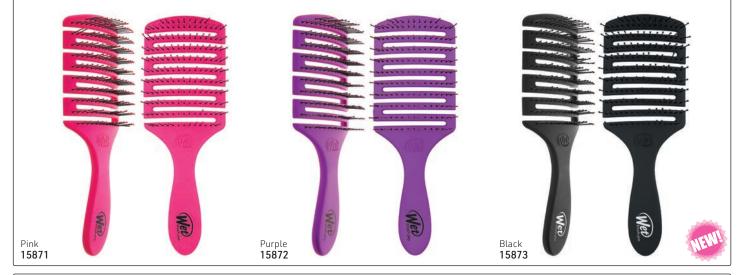

#### FLEX DRY<sup>®</sup> PADDLE

LARGER, FLEXIBLE BRUSH HEAD CONTOURS TO THE SCALP FOR COMFORT & STYLING CONTROL, WHILE VENTED DESIGN SPEEDS DRYING TIME

HeatFlex™ heat-resistant bristles gently detangle while blow drying • Open vented design allows moisture to be removed from the hair faster, speeding drying time
 OmniFlex™ brush head flexes in every direction to contour the scalp • Glides through tangles minimizing pain, split ends & breakage

#### PRO PADDLE DETANGLER

NEW PROFESSIONAL DESIGN GLIDES THROUGH TANGLES WITHOUT BREAKAGE OR PAIN. VENTED CUSHION MAKES HAIR TREATMENT CLEAN-UP EASY • Exclusive, ultra-soft IntelliFlex<sup>®</sup> bristles glide through tangles with ease • AquaVent<sup>™</sup> design for fast drainage • EasyGrip<sup>™</sup> handle provides comfort & a secure grip even with wet hands • 20% wider surface area spreads treatments evenly • Glides through tangles minimizing pain, split ends & breakage • Tight lock technology secures handle