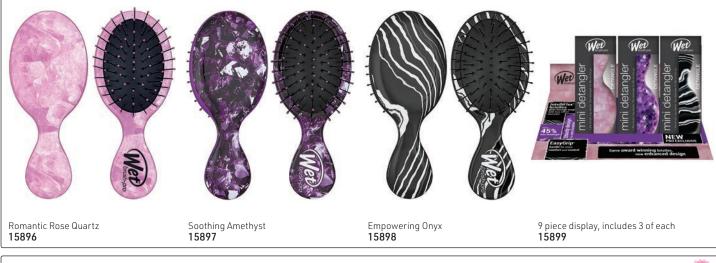

MEET THE MID SIZED WET BRUSH  $^{\otimes}$  Known as the Midi. Perfect for the salon, at home & everywhere in-between.



#### WET BRUSH® OMBRÉ MIDI SHINE

Features Mongolian Boar™ bristles & IntelliFlex<sup>®</sup> bristles, which distribute your hair's natural oils leaving hair smooth & shiny



#### **BABY BRUSH**

Soft & gentle bristles for your baby Ultra-fine, ultra-soft bristles for the softest scalps





# MYSTICAL CRYSTALS - LIMITED EDITION

FEEL THE POSITIVE ENERGY WITH PAIN-FREE DETANGLING BRISTLES & PRINTS

• Small size for convenient storage, plus kids love it too • Exclusive, ultra-soft IntelliFlex<sup>®</sup> bristles glide through tangles with ease • Minimizes pain, split ends & breakage • Lets you brush with less force, so you can detangle with less damage to your hair



# KID'S DETANGLER

COLLECTIBLE PRINTS ADORN THIS KID-FRIENDLY BRUSH, DESIGNED SPECIFICALLY FOR SMALLER HANDS TO DETANGLE WITHOUT TEARS

Kid-friendly size, plus ergonomic grip that's easy for a child to hold
 Exclusive, ultra-soft IntelliFlex<sup>®</sup> bristles glide through tangles with ease
 Minimizes pain & protects against split ends & breakage



#### MINI SHINE ENHANCER™

Little brush, big results: the mini detangling brush that brings out your hair's natural shine.

• Small size for convenient storage, plus kids love it too • Natural boar bristles distribute natural oils leaving hair shiny & smooth • Exclusive, ultra-soft IntelliFlex<sup>®</sup> bristles glide through tangles with ease • Works well with dry shampoo to evenly distribute



# WET BRUSH - BEAUTIFUL STARTS HERE - INN