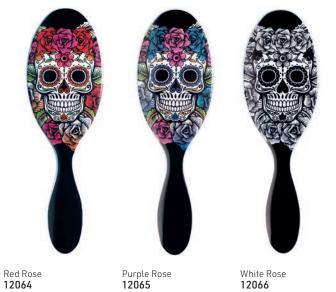

ORIGINAL DETANGLER - ANTIQUE METAL FINISH

**ORIGINAL DETANGLER - GEMSTONES** 

**ORIGINAL DETANGLER - WATERCOLOR** 