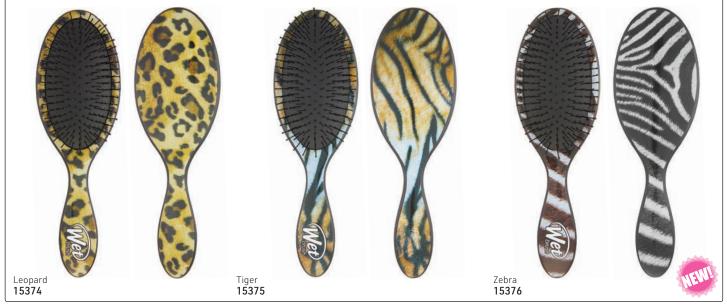

sh that glides through tangles with less breakage & pain. Thin & strong, yet flexible, the bristles glide effortlessly through hair to gently detangle



CORE LINE DETANGLER PLUS







ORIGINAL DETANGLER - Glitter & Glitz, with water droplets 9 piece display Consists of: 2 x Soft Gold 2 x Purple 2 x Hot Pink 1 x Blue 1 x Red 1 x Light Pink 12220 Soft Gold 12233 Light Pink 12238 Purple 12234 Hot pink **12235** Blue **12236** Red 12237 **ORIGINAL DETANGLER - STAINED GLASS** Pink Purple Green 14318 14319 14320

ORIGINAL DETANGLER - ANTIQUE METAL FINISH







**ORIGINAL DETANGLER - GEMSTONES** 



**ORIGINAL DETANGLER - WATERCOLOR** 





#### **ORIGINAL DETANGLER - NIGHT FLORALS**









#### **ORIGINAL DETANGLER - SAFARI ANIMAL INSPIRED PRINTS**



#### **ORIGINAL DETANGLER - ANIMALS**



#### WET BRUSH CUSTOM CARE

CATERING TO THE CUSTOMER WITH SPECIFIC NEEDS The Custom Care line was developed to cater to the needs of women, men & children with specific hair & scalp needs who are seeking custom solutions. These uniquely-designed brushes provide detangling solutions for thinning hair & sensitive scalps as well as for thicker, heavier hair.

FOR THIN HAIR The unique, sparse IntelliFlex®bristle design provides effortless detangling with fewer touch points & is extra-gentle on sensitive scalps **13230** 



FOR THICK HAIR The unique bristle clusters feature a firmer IntelliFlex<sup>®</sup> bristle with the perfect amount of extra strength that is designed to gently glide through thicker, heavier hair. **13232** 



9 piece display, includes 3 of each 13233



# **ORIGINAL DE