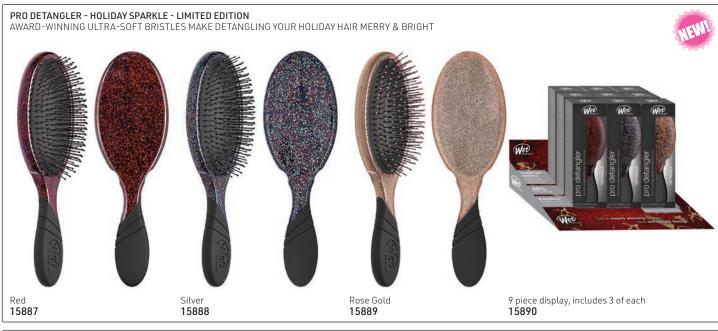

#### **PRO DETANGLER**

The brush that revolutionized pain & damage-free detangling now in a more comfortable shape with an enhanced EasyGrip™ handle. Same award-winning bristles & new professional design for even better detangling

• Exclusive, ultra-soft IntelliFlex<sup>®</sup> bristles glide through tangles with ease • EasyGrip<sup>™</sup> handle provides comfort & a secure grip even with wet hands • Thicker silhouette with finger rests for enhanced comfort • Minimizes pain, split ends & breakage • Tight lock technology secures handle