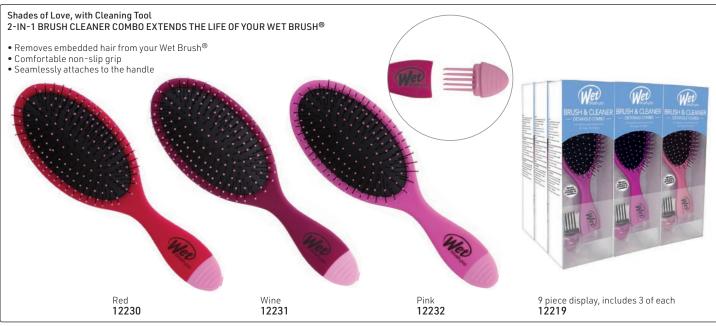

#### **BRUSH CLEANER**

THIS MUST-HAVE ACCESSORY KEEPS TOOLS TIDY TO EXTEND THE LIFE OF YOUR BRUSH

• Regular use of the Clean Sweep<sup>™</sup> cleaner will increase the life of your professional tools • Easily & effectively removes hair that gets tangled in your WetBrush •Great for cleaning the buildup of gel & hairspray residue