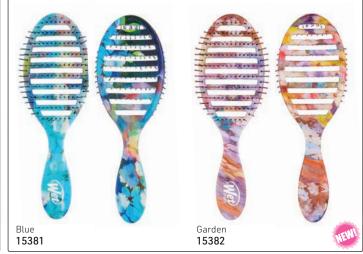

PRO DETANGLER - NEON TROPICS

Wet

**ORIGINAL DETANGLER - DISNEY PRINCESS COLLECTION** 