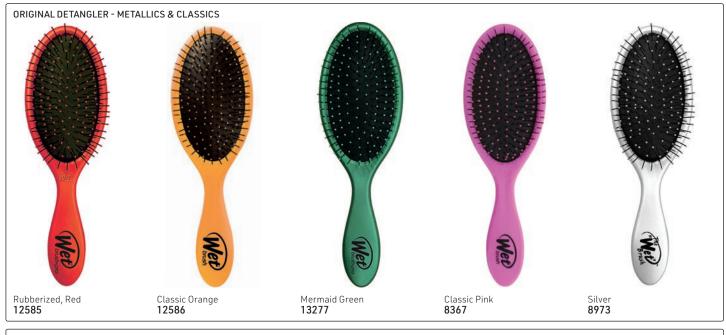

# WET BRUSH - BEAUTIFUL STARTS HERE - INNOVATIVE • EFFECTIVE • STYLISH • AUTHENTIC • UPBEAT • EASY

**ORIGINAL DETANGLER - CORE LINE** - a revolutionary brush that glides through tangles with less breakage & pain. Thin & strong, yet flexible, the bristles glide effortlessly through hair to gently detangle