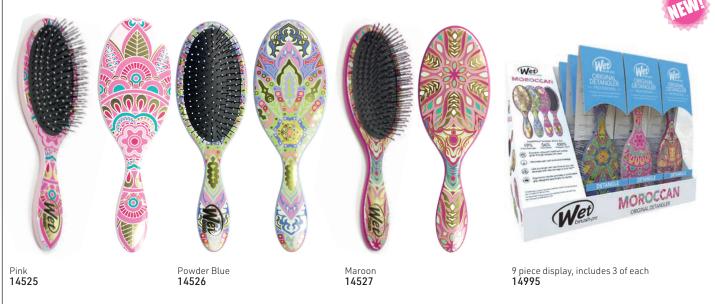

# **ORIGINAL DETANGLER - THE MOROCCAN COLLECTION**

9 piece display, includes 3 of each 13233