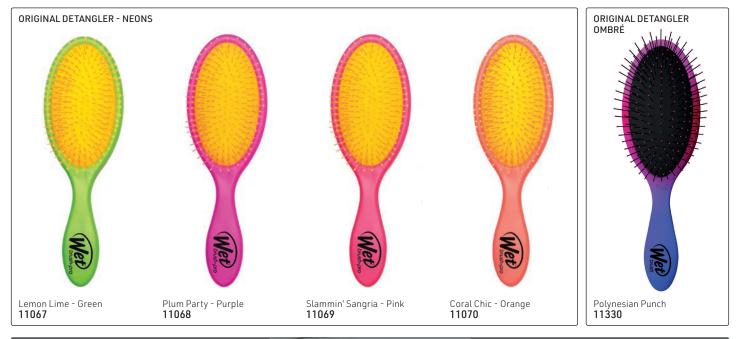

PRO DETANGLER - NEON TROPICS

Wet

**ORIGINAL DETANGLER - DISNEY PRINCESS COLLECTION** 