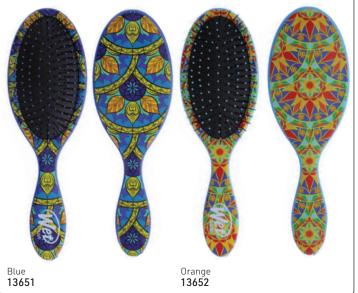

ORIGINAL DETANGLER - ANTIQUE METAL FINISH

**ORIGINAL DETANGLER - GEMSTONES** 

**ORIGINAL DETANGLER - WATERCOLOR** 