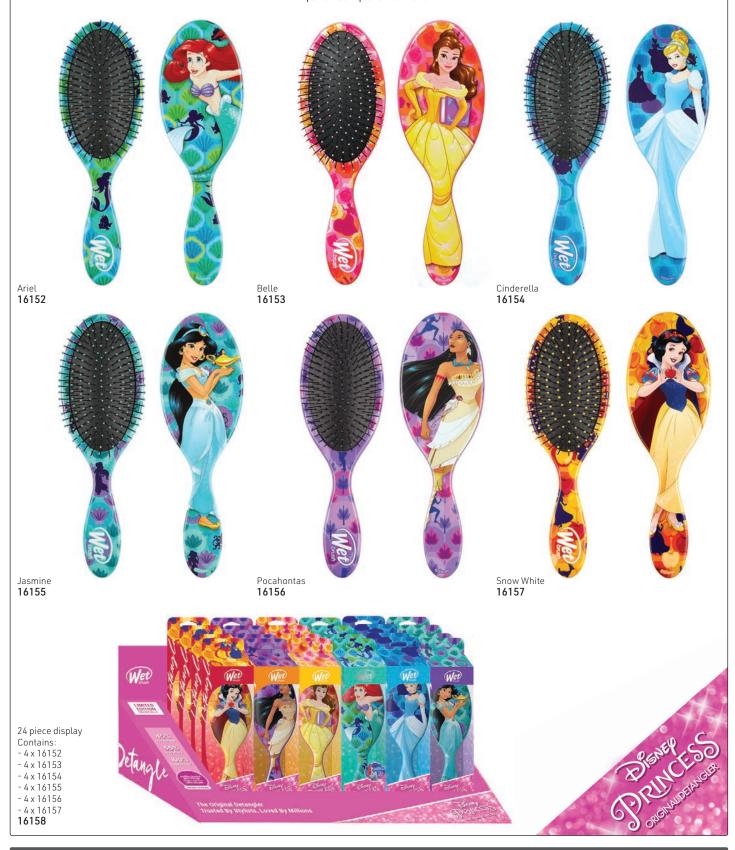

PRO DETANGLER - NEON TROPICS

Wet

**ORIGINAL DETANGLER - DISNEY PRINCESS COLLECTION** 

# 45% less damage 100% happier hair 55% less effort

The definition of girl power, this collection features your favorite Disney Princesses & captures the essence of each character's personality through a story of colors & patterns unique to their world.