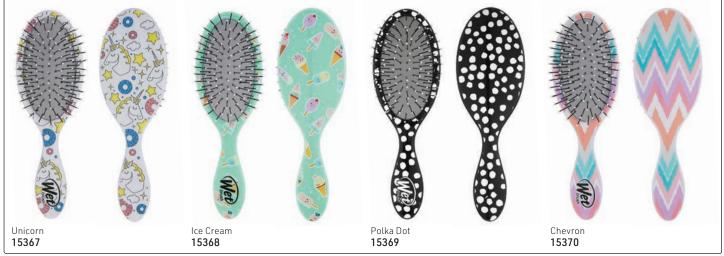

# KID'S DETANGLER

COLLECTIBLE PRINTS ADORN THIS KID-FRIENDLY BRUSH, DESIGNED SPECIFICALLY FOR SMALLER HANDS TO DETANGLE WITHOUT TEARS

Kid-friendly size, plus ergonomic grip that's easy for a child to hold
 Exclusive, ultra-soft IntelliFlex<sup>®</sup> bristles glide through tangles with ease
 Minimizes pain & protects against split ends & breakage