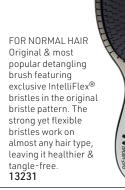

#### WET BRUSH CUSTOM CARE

CATERING TO THE CUSTOMER WITH SPECIFIC NEEDS The Custom Care line was developed to cater to the needs of women, men & children with specific hair & scalp needs who are seeking custom solutions. These uniquely-designed brushes provide detangling solutions for thinning hair & sensitive scalps as well as for thicker, heavier hair.

FOR THIN HAIR The unique, sparse IntelliFlex®bristle design provides effortless detangling with fewer touch points & is extra-gentle on sensitive scalps **13230** 

FOR THICK HAIR The unique bristle clusters feature a firmer IntelliFlex<sup>®</sup> bristle with the perfect amount of extra strength that is designed to gently glide through thicker, heavier hair. **13232** 