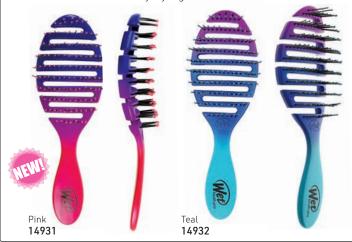

PRO DETANGLER - NEON TROPICS

Wet

**ORIGINAL DETANGLER - DISNEY PRINCESS COLLECTION** 