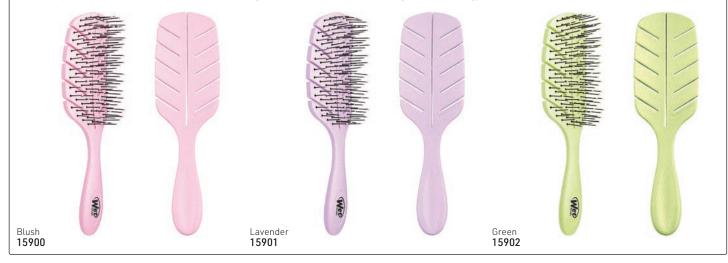

# FLEX DRY<sup>®</sup> - CORE LINE

Contours to the scalp & speeds drying time with its heat-resistant bristles

• Open vented design allows moisture to be removed from the hair faster, speeding drying time • OmniFlex™ brush head flexes in every direction to contour to scalp