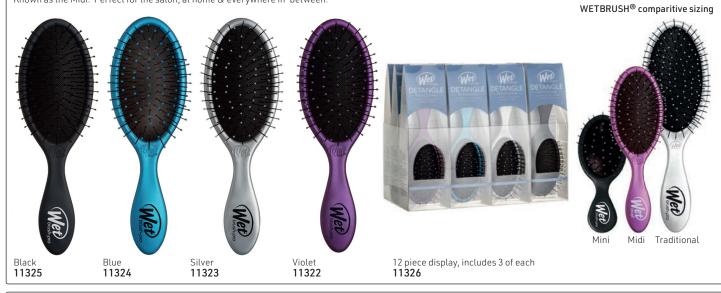

#### WET BRUSH<sup>®</sup> MIDI™

MEET THE MID SIZED WET BRUSH  $^{\otimes}$  Known as the Midi. Perfect for the salon, at home & everywhere in-between.