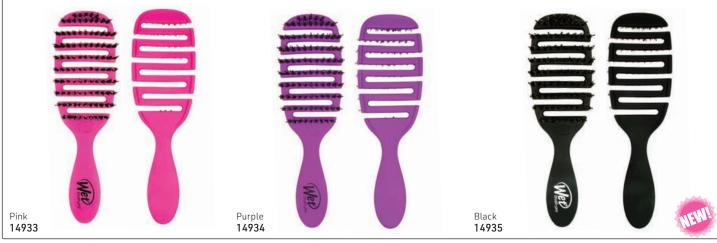

**QUICK DRY** - The faster way to dry hair. Heat-resistant, flexible HeatFlex<sup>TM</sup> & StyleFlex<sup>TM</sup> bristles can cope with heat up to 230°C for up to 30% faster drying. Vented design allows better hot airflow while curved shape hugs head. Flexible bristles effortlessly glide & detangle while blow-drying. Ideal for keratin treatments.