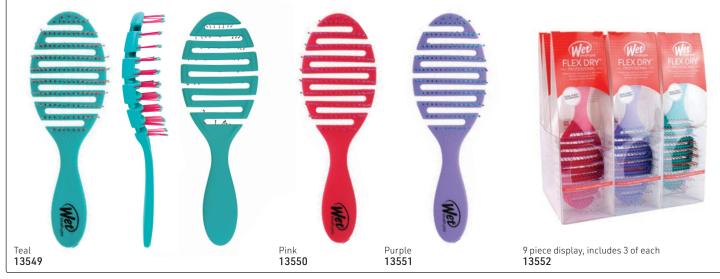

# FLEX DRY<sup>®</sup> - CORE LINE

Contours to the scalp & speeds drying time with its heat-resistant bristles

• Open vented design allows moisture to be removed from the hair faster, speeding drying time • OmniFlex™ brush head flexes in every direction to contour to scalp

Flex Dry Holiday 9 piece display Contains 3 each of Silver, Blue & Red **14994** 