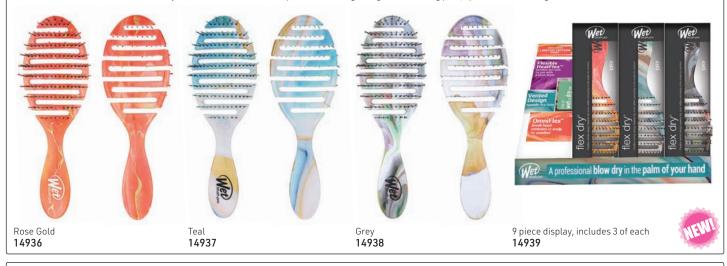

#### FLEX DRY<sup>®</sup> - ORGANIC SWIRL, UNIQUE SWIRLING PATTERNS

FLEXIBLE BRUSH DESIGN CONTOURS TO THE SCALP & SPEEDS DRYING TIME WITH ITS HEAT-RESISTANT BRISTLES

HeatFlex™ heat-resistant bristles gently detangle while blow drying • Open vented design allows moisture to be removed from the hair faster, speeding drying time
 OmniFlex™ brush head flexes in every direction to contour to scalp • Glides through tangles minimizing pain, split ends & breakage