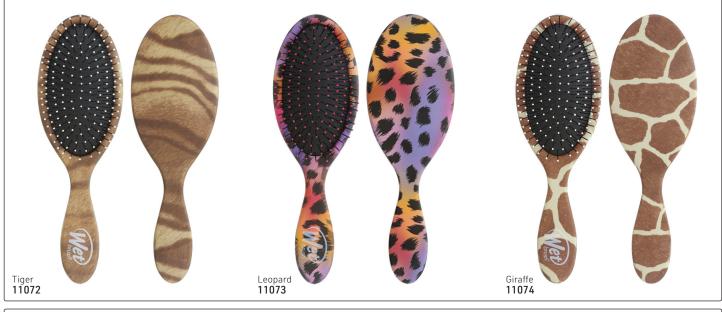

NGLER - CORE LINE** - a revolutionary brush that glides through tangles with less breakage & pain. Thin & strong, yet flexible, the bristles glide effortlessly through hair to gently detangle



CORE LINE DETANGLER PLUS







ORIGINAL DETANGLER - Glitter & Glitz, with water droplets 9 piece display Consists of: 2 x Soft Gold 2 x Purple 2 x Hot Pink 1 x Blue 1 x Red 1 x Light Pink 12220 Soft Gold 12233 Light Pink 12238 Purple 12234 Hot pink **12235** Blue **12236** Red 12237 **ORIGINAL DETANGLER - STAINED GLASS** Pink Purple Green 14318 14319 14320

ORIGINAL DETANGLER - ANTIQUE METAL FINISH







**ORIGINAL DETANGLER - GEMSTONES** 



**ORIGINAL DETANGLER - WATERCOLOR** 





#### **ORIGINAL DETANGLER - NIGHT FLORALS**









#### **ORIGINAL DETANGLER - SAFARI ANIMAL INSPIRED PRINTS**



#### **ORIGINAL DETANGLER - ANIMALS**



#### WET BRUSH CUSTOM CARE

CATERING TO THE CUSTOMER WITH SPECIFIC NEEDS The Custom Care line was developed to cater to the needs of women, men & children with specific hair & scalp needs who are seeking custom solutions. These uniquely-designed brushes provide detangling solutions for thinning hair & sensitive scalps as well as for thicker, heavier hair.

FOR THIN HAIR The unique, sparse IntelliFlex®bristle design provides effortless detangling with fewer touch points & is extra-gentle on sensitive scalps **13230** 



FOR THICK HAIR The unique bristle clusters feature a firmer IntelliFlex<sup>®</sup> bristle with the perfect amount of extra strength that is designed to gently glide through thicker, heavier hair. **13232** 



9 piece display, in