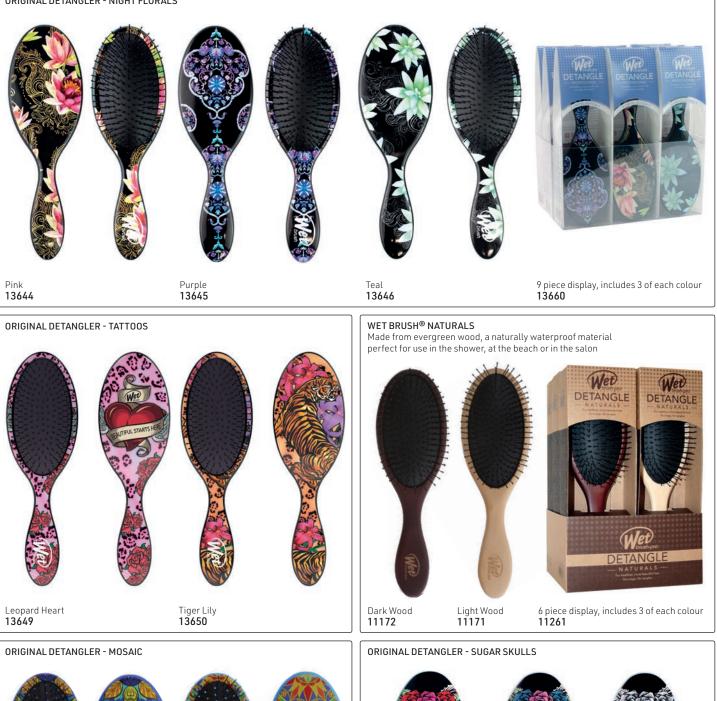

• EFFECTIVE • STYLISH • AUTHENTIC • UPBEAT • EASY



**ORIGINAL DETANGLER - CORE LINE** - a revolutionary brush that glides through tangles with less breakage & pain. Thin & strong, yet flexible, the bristles glide effortlessly through hair to gently detangle



CORE LINE DETANGLER PLUS







ORIGINAL DETANGLER - Glitter & Glitz, with water droplets 9 piece display Consists of: 2 x Soft Gold 2 x Purple 2 x Hot Pink 1 x Blue 1 x Red 1 x Light Pink 12220 Soft Gold 12233 Light Pink 12238 Purple 12234 Hot pink **12235** Blue **12236** Red 12237 **ORIGINAL DETANGLER - STAINED GLASS** Pink Purple Green 14318 14319 14320

ORIGINAL DETANGLER - ANTIQUE METAL FINISH







**ORIGINAL DETANGLER - GEMSTONES** 



**ORIGINAL DETANGLER - WATERCOLOR** 





#### **ORIGINAL DETANGLER - NIGHT FLORALS**









#### **ORIGINAL DETANGLER - SAFARI ANIMAL INSPIRED PRINTS**



#### **ORIGINAL DETANGLER - ANIMALS**



#### WET BRUSH CUSTOM CARE

CATERING TO THE CUSTOMER WITH SPECIFIC NEEDS The Custom Care line was developed to cater to the needs of women, men & children with specific hair & scalp needs who are seeking custom solutions. These uniquely-designed brushes provide detangling solutions for thinning hair & sensitive scalps as well as for thicker, heavier hair.

FOR THIN HAIR The unique, sparse IntelliFlex®bristle design provides effortless detangling with fewer touch points & is extra-gentle on sensitive scalps **13230** 



FOR THICK HAIR The unique bristle clusters feature a firmer IntelliFlex<sup>®</sup> bristle with the perfect amount of extra strength that is designed to gently g