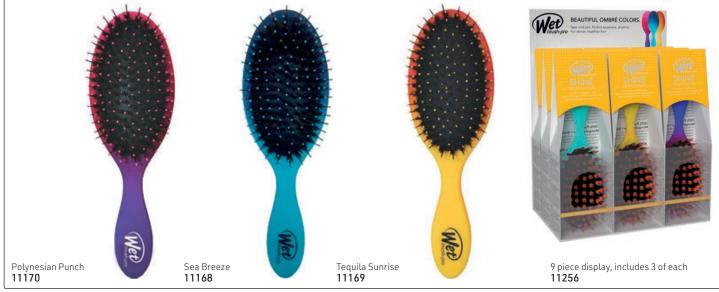

#### WET BRUSH® OMBRÉ MIDI SHINE

Features Mongolian Boar™ bristles & IntelliFlex<sup>®</sup> bristles, which distribute your hair's natural oils leaving hair smooth & shiny