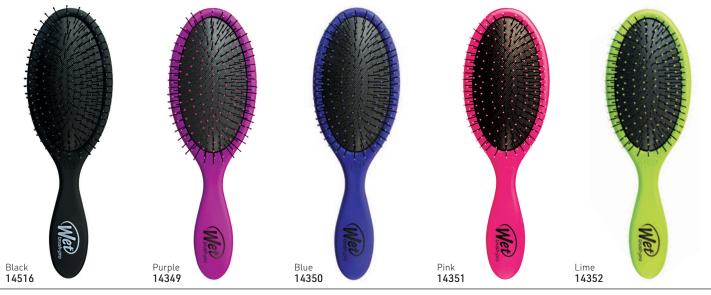

# WET BRUSH - BEAUTIFUL STARTS HERE - INNOVATIVE • EFFECTIVE • STYLISH • AUTHENTIC • UPBEAT • EASY

**ORIGINAL DETANGLER - CORE LINE** - a revolutionary brush that glides through tangles with less breakage & pain. Thin & strong, yet flexible, the bristles glide effortlessly through hair to gently detangle