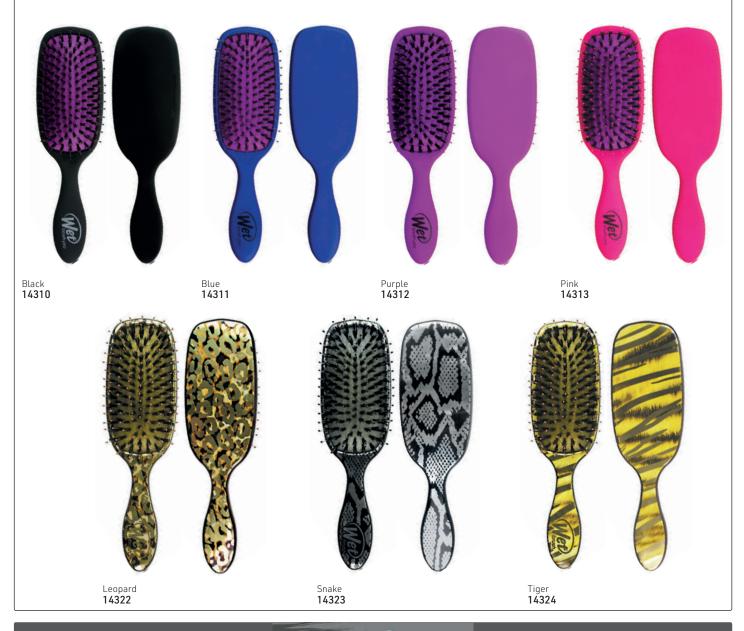

# WET BRUSH - BEAUTIFUL STARTS HERE - INNOVATIVE • EFFECTIVE • STYLISH • AUTHENTIC • UPBEAT • EASY

**ORIGINAL DETANGLER - CORE LINE** - a revolutionary brush that glides through tangles with less breakage & pain. Thin & strong, yet flexible, the bristles glide effortlessly through hair to gently detangle