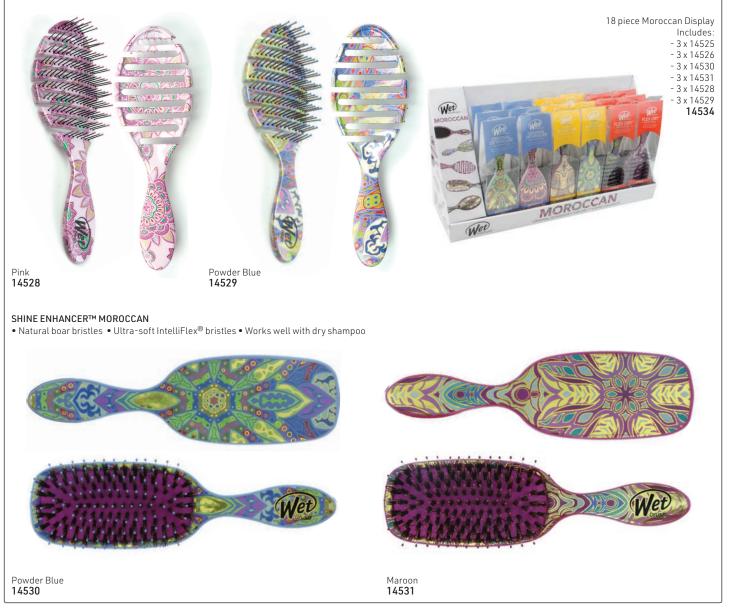

# **ORIGINAL DETANGLER - THE MOROCCAN COLLECTION**

#### SHINE ENHANCER™

• Glides through tangles & adds shine • Natural boar bristles distribute natural oils leaving hair shiny & smooth • Works well with dry shampoo to distribute evenly

hair health & beauty