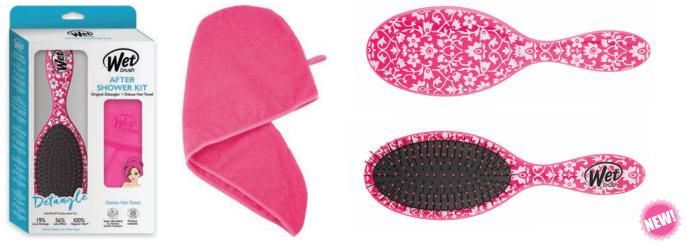

#### **GREAT HAIR DAY STARTER KIT**

THE PERFECT PAIR FOR TANGLE-FREE HAIR STRAIGHT FROM THE SHOWER

Includes 1x Original Detangler with microfibre turban • Exclusive, ultra-soft IntelliFlex® bristles glide through tangles with ease • Minimizes pain & protects against split ends & breakage • Lets you brush with less force, so you can detangle with less damage to your hair • turban cuts down on drying time & reduces frizz & breakage 15032