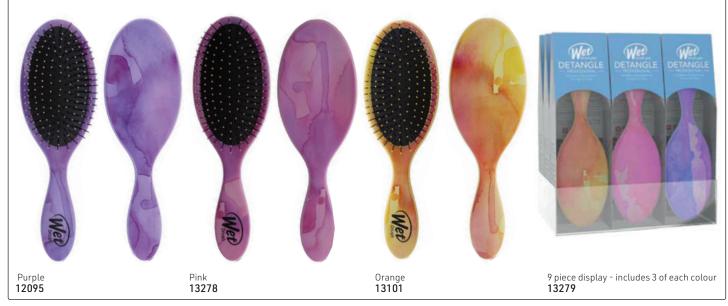

ORIGINAL DETANGLER - ANTIQUE METAL FINISH

**ORIGINAL DETANGLER - GEMSTONES** 

**ORIGINAL DETANGLER - WATERCOLOR** 