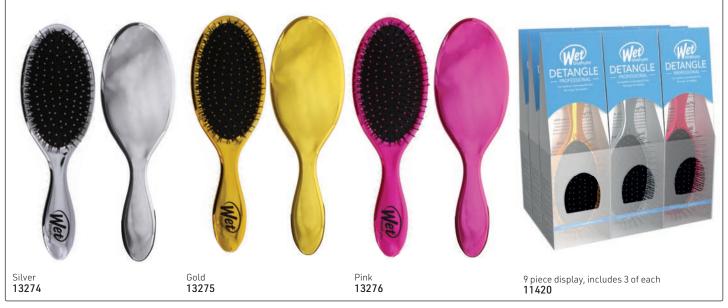

CORE LINE DETANGLER PLUS

ORIGINAL DETANGLER - Glitter & Glitz, with water droplets 9 piece display Consists of: 2 x Soft Gold 2 x Purple 2 x Hot Pink 1 x Blue 1 x Red 1 x Light Pink 12220 Soft Gold 12233 Light Pink 12238 Purple 12234 Hot pink **12235** Blue **12236** Red 12237 **ORIGINAL DETANGLER - STAINED GLASS** Pink Purple Green 14318 14319 14320