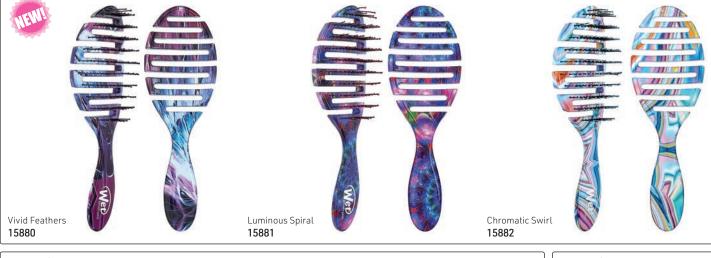

SCALP & SPEEDS DRYING TIME WITH ITS HEAT-RESISTANT BRISTLES

HeatFlex™ heat-resistant bristles gently detangle while blow drying • Open vented design allows moisture to be removed from the hair faster, speeding drying time
 OmniFlex™ brush head flexes in every direction to contour to scalp • Glides through tangles minimizing pain, split ends & breakage



#### FLEX DRY<sup>®</sup> - ELECTRIC DREAMS

BOLD SWIRLING PATTERNS & ELECTRIC HUES PLACE THIS FLEXIBLE, SPEED DRVING BRUSH AHEAD OF THE CURVE

HeatFlex ™ heat-resistant bristles gently detangle while blow drying • Open vented design allows moisture to be removed from the hair faster, speeding drying time
 OmniFlex ™ brush head flexes in every direction to contour the scalp • Glides through tangles minimizing pain, split ends & breakage







#### TOURMALINE BLOWOUT

TOURMALINE BARREL ADDS SHINE WHILE CONTROLING FLY-AWAYS FOR A SMOOTH FINISH

• Tourmaline ionic barrel adds shine & fly-away control • Built-in sectioning pin in handle • Crimped bristles create the perfect amount of tension for an ultra-smooth finish • Vented barrel maximizes airflow for quicker drying time



#### THE TLC KIT

Detangle, prep & pamper wet hair with the ultimate Pro Detangler brush & comb, plus a super-absorbent microfiber hair turban, cuts drying time in half & reduces frizz 15891



#### **GREAT HAIR DAY STARTER KIT**

THE PERFECT PAIR FOR TANGLE-FREE HAIR STRAIGHT FROM THE SHOWER

Includes 1x Original Detangler with microfibre turban • Exclusive, ultra-soft IntelliFlex® bristles glide through tangles with ease • Minimizes pain & protects a