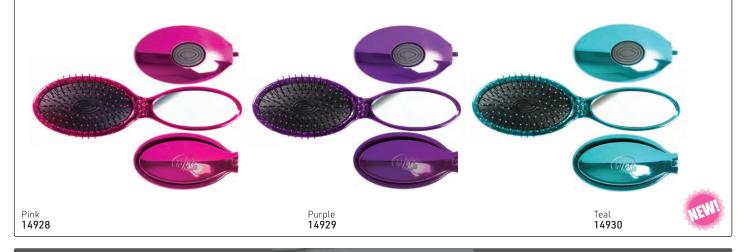

#### THE CONVENIENT DETANGLING BRUSH YOU CAN TAKE ANYWHERE

• Super convenient for detangling on-the-go • Foldable handle & push release button protect bristles when closed • Exclusive, ultra-soft IntelliFlex® bristles glide through tangles with ease • Minimizes pain, split ends & breakage • Foldable - convenient, easy-to-use foldable handle with push release button • Lets you brush with less force so you can detangle with less damage to your hair

hair health & beauty

WhatsApp: 079 856 3614

FOR ALL YOUR DETANGLING NEEDS AT HOME OR ON-THE-GO • Super convenient for detangling on-the-go • Foldable handle & push release button protect bristles when closed • Exclusive, ultra-soft IntelliFlex<sup>®</sup> bristles glide through tangles with ease • Minimizes pain & protects against split ends & breakage • Lets you brush with less force, so you can detangle with less damage to your hair