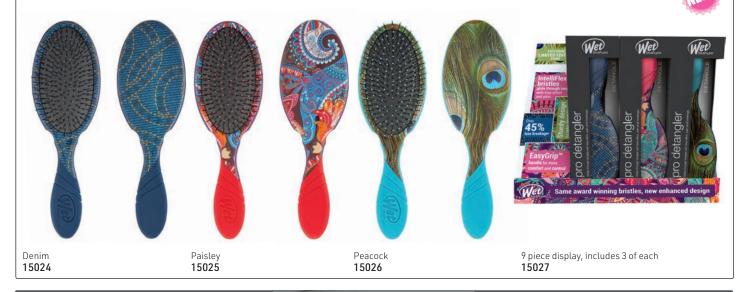

PRO DETANGLER - FREE SIXTY

SIXTIES-INSPIRED PRINTS MEET TODAY'S MOST ADVANCED DETANGLING BRUSH - LET YOUR HAIR DOWN. IT'S ALL ABOUT PEACE, LOVE & PAISLEYS

PRO DETANGLER - ELECTRIC DREAMS ELECTRIC HUES & HIGH VOLTAGE PATTERNS MAKE BRUSHING A BLAST