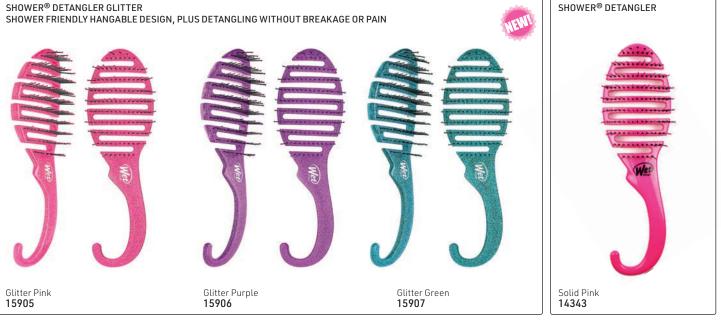

CORE LINE DETANGLER PLUS

ORIGINAL DETANGLER - Glitter & Glitz, with water droplets 9 piece display Consists of: 2 x Soft Gold 2 x Purple 2 x Hot Pink 1 x Blue 1 x Red 1 x Light Pink 12220 Soft Gold 12233 Light Pink 12238 Purple 12234 Hot pink **12235** Blue **12236** Red 12237 **ORIGINAL DETANGLER - STAINED GLASS** Pink Purple Green 14318 14319 14320