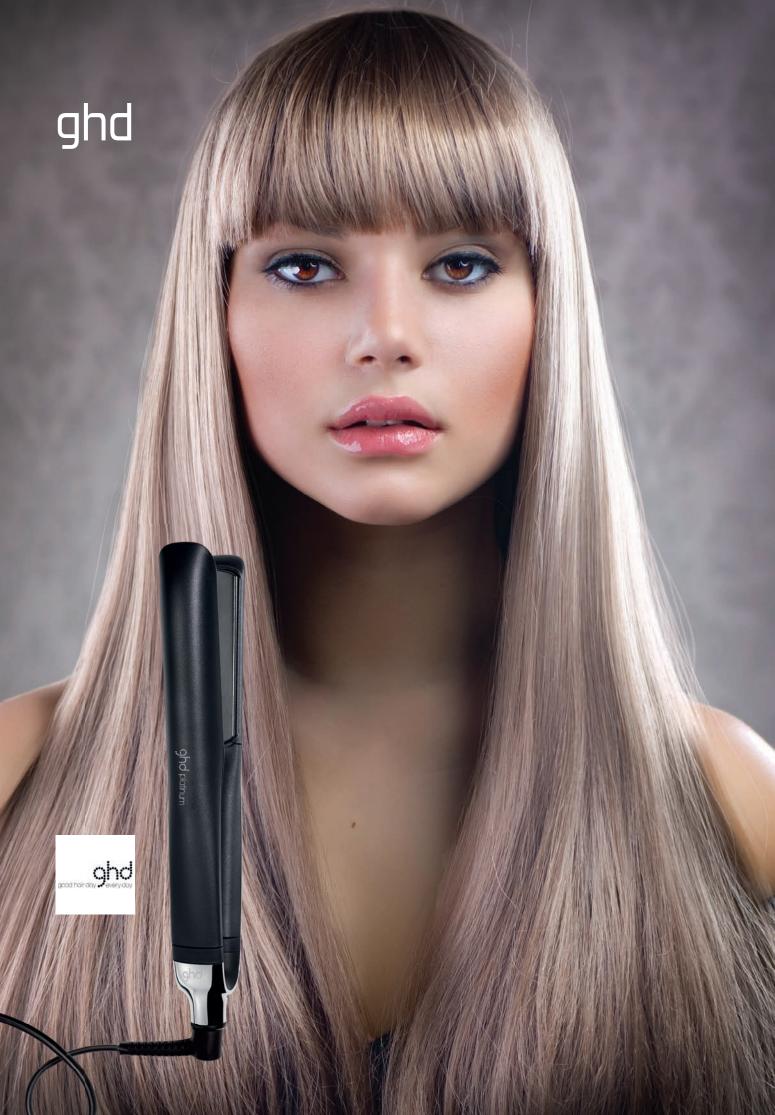

## ghd style tools

ghd Gold Professional Styler

- New technology, modernised design & excellent performance for sleeker, smoother, healthier hair
- Versatile, quick, easy, snag-free styling with 25 second heat-up time on its round barrel
- Dual-zone technology 2 heat sensors instead of 1 for maximum & optimum heat control from root to tip.
- Temperature monitored & controlled across each full plate for independent power control to each plate
- Optimum styling temperature at 185°C
- Enhanced design & swivel cord improved ergonomics, usability & speed with 2.7m cable
- Universal voltage for good hair days around the world
- Protective, scratch-resistant, soft touch plate guard for safe storage on the move
- Sleep Mode switches iron off after 30 minutes without use
- 185°C

14501

ghd Platinum+ Styler Black

- Get ultimate results without compromising the health of your clients' hair. Tri-Zone™ technology maintains an optimum, consistent, safer-for-hair heat from root to tip for stylish & healthy hair in one stroke
- 3 sensors & 3 heaters per plate for independent power control to each plate & section
- Over 50% less breakage, 20% increase in shine, faster styling & 2x more colour integrity
- Improved design, ergonomics & handling with 2.7m cable & enhanced swivel cord
- Unique wishbone hinge keeps plates in perfect alignment to prevent hair slippage & snagging for better styling control
- Top quality materials for premium feel with aerogel insulation
- New on/off switch to prevent accidental activation with sleep mode if not used for 30 minutes
- Scratch-resistant soft touch plate guard for storage
- Universal voltage for use around the world
- 185°C