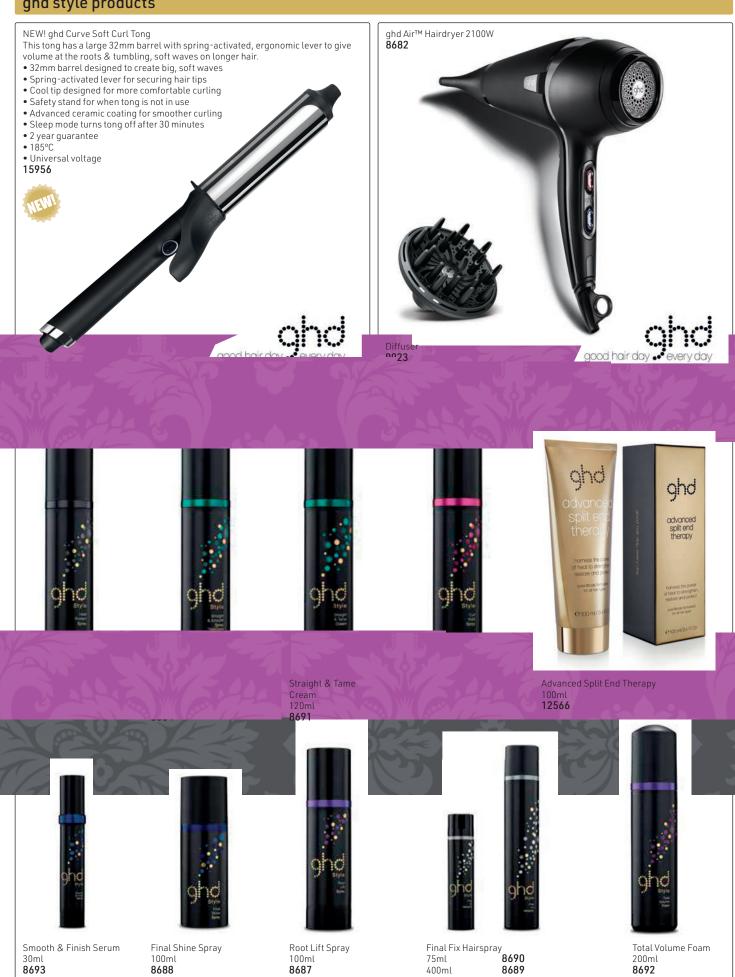

heat from root to tip for stylish & healthy hair in one stroke
- 3 sensors & 3 heaters per plate for independent power control to each plate & section
- Over 50% less breakage, 20% increase in shine, faster styling & 2x more colour integrity
- Improved design, ergonomics & handling with 2.7m cable & enhanced swivel cord
- Unique wishbone hinge keeps plates in perfect alignment to prevent hair slippage & snagging for better styling control
- Top quality materials for premium feel with aerogel insulation
- New on/off switch to prevent accidental activation with sleep mode if not used for 30 minutes
- Scratch-resistant soft touch plate guard for storage
- Universal voltage for use around the world
- 185°C

14105

## ghd CURVE

23-28MM Creative Curl Wand Set, 185°C





## ghd style products