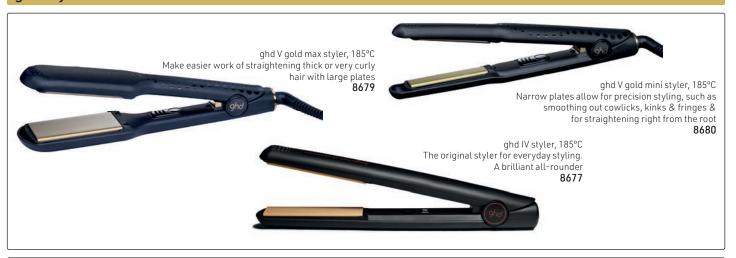

## ghd style tools

ghd Gold Professional Styler

- New technology, modernised design & excellent performance for sleeker, smoother, healthier hair
- Versatile, quick, easy, snag-free styling with 25 second heat-up time on its round barrel
- Dual-zone technology 2 heat sensors instead of 1 for maximum & optimum heat control from root to tip.
- Temperature monitored & controlled across each full plate for independent power control to each plate
- Optimum styling temperature at 185°C
- Enhanced design & swivel cord improved ergonomics, usability & speed with 2.7m cable
- Universal voltage for good hair days around the world
- Protective, scratch-resistant, soft touch plate guard for safe storage on the move
- Sleep Mode switches iron off after 30 minutes without use
- 185°C