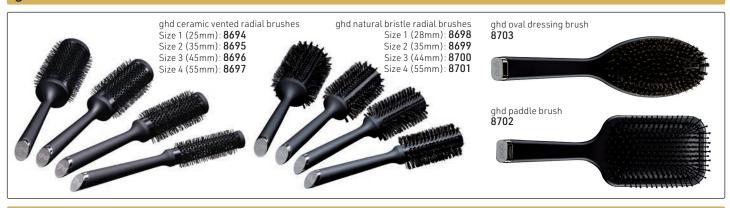

## ghd brushes



## ghd style tools



ghd Gold Professional Styler

- New technology, modernised design & excellent performance for sleeker, smoother, healthier hair
- Versatile, quick, easy, snag-free styling with 25 second heat-up time on its round barrel
- Dual-zone technology 2 heat sensors instead of 1 for maximum & optimum heat control from root to tip.
- Temperature monitored & controlled across each full plate for independent power control to each plate
- Optimum styling temperature at 185°C
- Enhanced design & swivel cord improved ergonomics, usability & speed with 2.7m cable
- Universal voltage for good hair days around the world
- Protective, scratch-resistant, soft touch plate guard for safe storage on the move
- Sleep Mode switches iron off after 30 minutes without use
- 185°C

14501



ghd