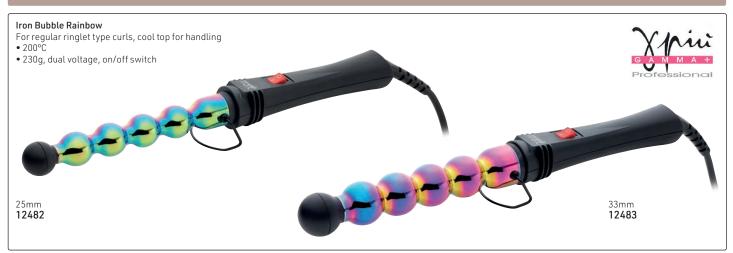

dual-ceramic heaters are gentler, leaving hair healthier & shinier
- Instant heat-up & temperature recovery
- Even heat distribution on plates
- Premium electronic Ion Generator, for more shine & less frizz
- 360° Swivel Cord
- Dual voltage (100v 240V) for worldwide use

## PREMIUM ION GENERATOR

Healthier hair & beautiful, smooth results with more shine & less frizz

# TRAVEL LOCK

Keeps iron in closed position Protects plates from damage during storage or travel







Ceramic + Ion™ Plates 15640

- Protects work surfaces from heat damage
- Pouch is perfect for storage & travel
- Unique slip-free texture design



Titanium + Ion™ Plates 16181



Tools of Professionals Worldwide









#### SILVER BULLET CURLERS



# ADVANCED, IONIC HEAT BRUSH - the next generation of heat brushes







## SILVER BULLET DEEP WAVER



# Straightener bags, fits 2 standard irons



## HairPRO travel kit:

HairPRO CRYSTAL MINI TRAVEL KIT, WITH DIAMONDS
This travel kit comprises of 1 mini hairdryer with nozzle
(1000W) & 1 mini flat iron, 190°C, all packaged in a
convenient travel bag
5863

# Straightener Accessories