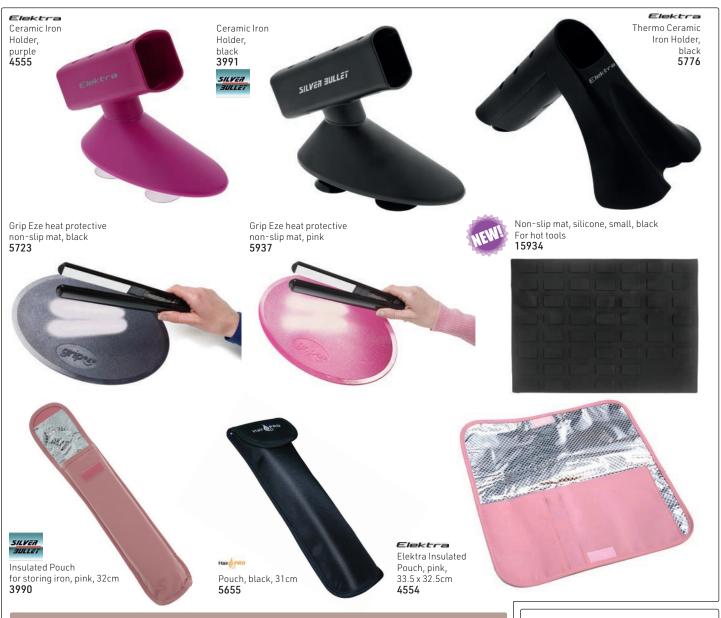

autiful, smooth results with more shine & less frizz

# TRAVEL LOCK

Keeps iron in closed position Protects plates from damage during storage or travel







Ceramic + Ion™ Plates 15640

- Protects work surfaces from heat damage
- Pouch is perfect for storage & travel
- Unique slip-free texture design



Titanium + Ion™ Plates 16181



Tools of Professionals Worldwide









#### SILVER BULLET CURLERS



# ADVANCED, IONIC HEAT BRUSH - the next generation of heat brushes







## SILVER BULLET DEEP WAVER



# Straightener bags, fits 2 standard irons



## HairPRO travel kit:

HairPRO CRYSTAL MINI TRAVEL KIT, WITH DIAMONDS
This travel kit comprises of 1 mini hairdryer with nozzle
(1000W) & 1 mini flat iron, 190°C, all packaged in a
convenient travel bag
5863

# Straightener Accessories