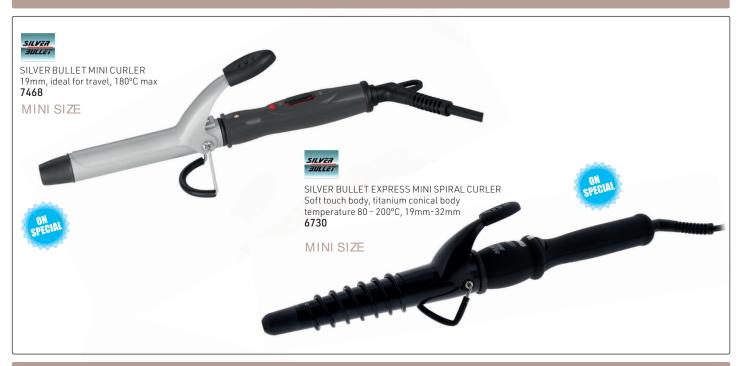

mm designed to reach roots easily & for faster styling
- High performance dual-ceramic heaters are gentler, leaving hair healthier & shinier
- Instant heat-up & temperature recovery
- Even heat distribution on plates
- Premium electronic Ion Generator, for more shine & less frizz
- 360° Swivel Cord
- Dual voltage (100v 240V) for worldwide use

## PREMIUM ION GENERATOR

Healthier hair & beautiful, smooth results with more shine & less frizz

# TRAVEL LOCK

Keeps iron in closed position Protects plates from damage during storage or travel







Ceramic + Ion™ Plates 15640

- Protects work surfaces from heat damage
- Pouch is perfect for storage & travel
- Unique slip-free texture design



Titanium + Ion™ Plates 16181



Tools of Professionals Worldwide









#### SILVER BULLET CURLERS



# ADVANCED, IONIC HEAT BRUSH - the next generation of heat brushes







## SILVER BULLET DEEP WAVER



# Straightener bags, fits 2 standard irons



## HairPRO travel kit:

HairPRO CRYSTAL MINI TRAVEL KIT, WITH DIAMONDS
This travel kit comprises of 1 mini hairdryer with nozzle
(1000W) & 1 mini flat iron, 190°C, all packaged in a
convenient travel bag
5863

# Straightener Accessories