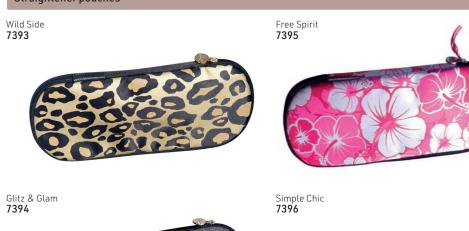

ful, smooth results with more shine & less frizz

# TRAVEL LOCK

Keeps iron in closed position Protects plates from damage during storage or travel







Ceramic + Ion™ Plates 15640

- Protects work surfaces from heat damage
- Pouch is perfect for storage & travel
- Unique slip-free texture design



Titanium + Ion™ Plates 16181



Tools of Professionals Worldwide









#### SILVER BULLET CURLERS



# ADVANCED, IONIC HEAT BRUSH - the next generation of heat brushes







## SILVER BULLET DEEP WAVER



# Straightener bags, fits 2 standard irons



## HairPRO travel kit:

HairPRO CRYSTAL MINI TRAVEL KIT, WITH DIAMONDS
This travel kit comprises of 1 mini hairdryer with nozzle
(1000W) & 1 mini flat iron, 190°C, all packaged in a
convenient travel bag
5863

# Straightener Accessories