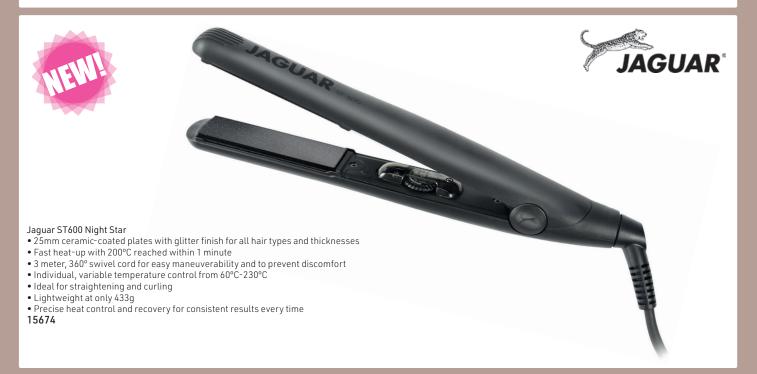

## JAGUAR

These latest generation heaters provide a max temperature of 210°C, ultra-rapid heat-up times, consistent heat across the whole plate, damp to dry styling, ultra-rapid heat recovery & improved reliability. Tourmaline is nature's most effective ion generator, making hair silkier & shinier. Ionic care for glossy & healthy hair.