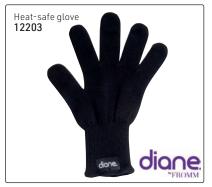

smooth results with more shine & less frizz

# TRAVEL LOCK

Keeps iron in closed position Protects plates from damage during storage or travel







Ceramic + Ion™ Plates 15640

- Protects work surfaces from heat damage
- Pouch is perfect for storage & travel
- Unique slip-free texture design



Titanium + Ion™ Plates 16181



Tools of Professionals Worldwide









#### SILVER BULLET CURLERS



# ADVANCED, IONIC HEAT BRUSH - the next generation of heat brushes







## SILVER BULLET DEEP WAVER



# Straightener bags, fits 2 standard irons



## HairPRO travel kit:

HairPRO CRYSTAL MINI TRAVEL KIT, WITH DIAMONDS
This travel kit comprises of 1 mini hairdryer with nozzle
(1000W) & 1 mini flat iron, 190°C, all packaged in a
convenient travel bag
5863

# Straightener Accessories