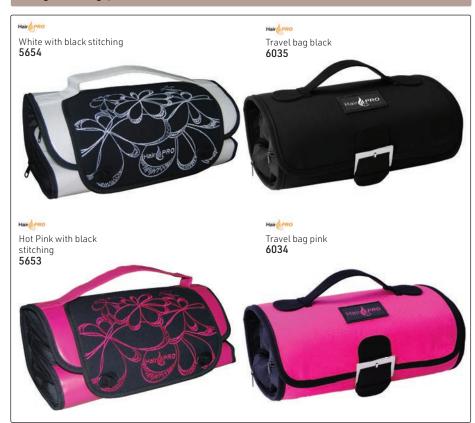

heat-up & temperature recovery
- Even heat distribution on plates
- Premium electronic Ion Generator, for more shine & less frizz
- 360° Swivel Cord
- Dual voltage (100v 240V) for worldwide use

## PREMIUM ION GENERATOR

Healthier hair & beautiful, smooth results with more shine & less frizz

# TRAVEL LOCK

Keeps iron in closed position Protects plates from damage during storage or travel







Ceramic + Ion™ Plates 15640

- Protects work surfaces from heat damage
- Pouch is perfect for storage & travel
- Unique slip-free texture design



Titanium + Ion™ Plates 16181



Tools of Professionals Worldwide









#### SILVER BULLET CURLERS



# ADVANCED, IONIC HEAT BRUSH - the next generation of heat brushes







## SILVER BULLET DEEP WAVER



# Straightener bags, fits 2 standard irons



## HairPRO travel kit:

HairPRO CRYSTAL MINI TRAVEL KIT, WITH DIAMONDS
This travel kit comprises of 1 mini hairdryer with nozzle
(1000W) & 1 mini flat iron, 190°C, all packaged in a
convenient travel bag
5863

# Straightener Accessories