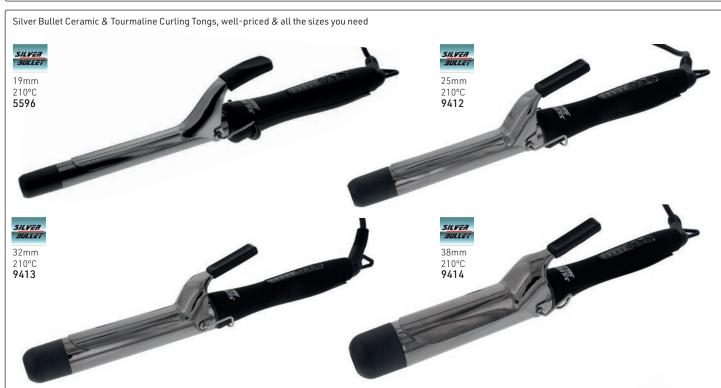

& snag-free
- Longer plates at 110mm designed to reach roots easily & for faster styling
- High performance dual-ceramic heaters are gentler, leaving hair healthier & shinier
- Instant heat-up & temperature recovery
- Even heat distribution on plates
- Premium electronic Ion Generator, for more shine & less frizz
- 360° Swivel Cord
- Dual voltage (100v 240V) for worldwide use

## PREMIUM ION GENERATOR

Healthier hair & beautiful, smooth results with more shine & less frizz

# TRAVEL LOCK

Keeps iron in closed position Protects plates from damage during storage or travel







Ceramic + Ion™ Plates 15640

- Protects work surfaces from heat damage
- Pouch is perfect for storage & travel
- Unique slip-free texture design



Titanium + Ion™ Plates 16181



Tools of Professionals Worldwide









#### SILVER BULLET CURLERS



# ADVANCED, IONIC HEAT BRUSH - the next generation of heat brushes







## SILVER BULLET DEEP WAVER



# Straightener bags, fits 2 standard irons



## HairPRO travel kit:

HairPRO CRYSTAL MINI TRAVEL KIT, WITH DIAMONDS
This travel kit comprises of 1 mini hairdryer with nozzle
(1000W) & 1 mini flat iron, 190°C, all packaged in a
convenient travel bag
5863

# Straightener Accessories