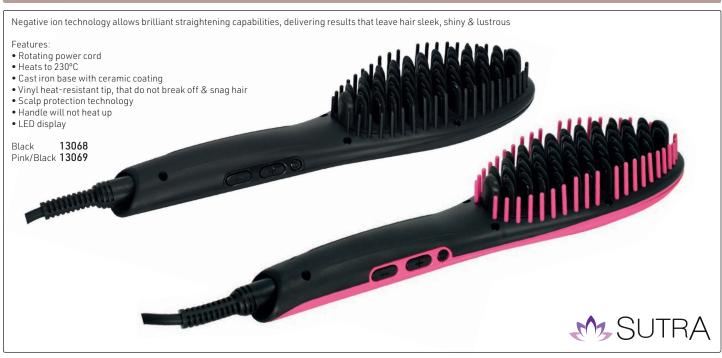

nce dual-ceramic heaters are gentler, leaving hair healthier & shinier
- Instant heat-up & temperature recovery
- Even heat distribution on plates
- Premium electronic Ion Generator, for more shine & less frizz
- 360° Swivel Cord
- Dual voltage (100v 240V) for worldwide use

## PREMIUM ION GENERATOR

Healthier hair & beautiful, smooth results with more shine & less frizz

# TRAVEL LOCK

Keeps iron in closed position Protects plates from damage during storage or travel







Ceramic + Ion™ Plates 15640

- Protects work surfaces from heat damage
- Pouch is perfect for storage & travel
- Unique slip-free texture design



Titanium + Ion™ Plates 16181



Tools of Professionals Worldwide









#### SILVER BULLET CURLERS



# ADVANCED, IONIC HEAT BRUSH - the next generation of heat brushes







## SILVER BULLET DEEP WAVER



# Straightener bags, fits 2 standard irons



## HairPRO travel kit:

HairPRO CRYSTAL MINI TRAVEL KIT, WITH DIAMONDS
This travel kit comprises of 1 mini hairdryer with nozzle
(1000W) & 1 mini flat iron, 190°C, all packaged in a
convenient travel bag
5863

# Straightener Accessories