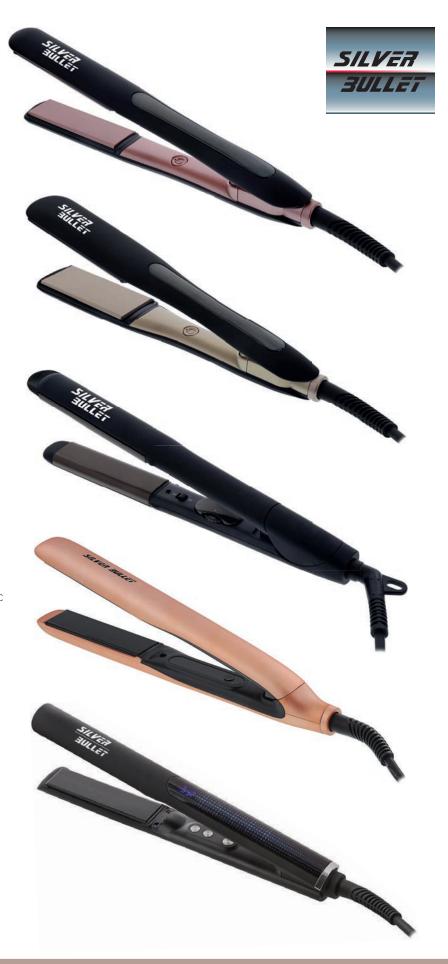

# SLEEK HEAT STRAIGHTENER

New! From Silver Bullet

- Sophisticated rose gold finish
- Swipe temperature control panel ranging from 110-230°C
- 25mm ceramic plates for sleek styling
- Slim housing for curls & flicks
- Dual voltage for worldwide use
- Fast heat-up &heat recovery technology
- Auto shut-off
- 360 degree swivel cord

#### **GLIDE STRAIGHTENER**

New! From Silver Bullet

- 25mm ceramic plate
- LCD display combined with LED visual temperature level display, ranging from 180-230°C
- 360 degree swivel cord
- Super-fast heat-up time
- Power off memory function
- Ion generator which smoothes the cuticle of the hair
- Dual voltage for worldwide use
- Results in smooth, shiny hair
- Soft touch

# WHITE HEAT STRAIGHTENER - 2 SIZES • Soft-touch housing • Floating 25mm titanium plates with beveled edges • Digital variable temperature control SILVEA from a warm 130°C to super-hot 230°C • Digital heat control 3//4/57 • Enhanced ionic technology seals in natural oils $\bullet$ Dual voltage for worldwide use • 1 hour automatic shut-off • 3 meter cord with 360 degree swivel • Fast heat-up & heat recovery 25mm 12452 38mm 12450 **RED HEAT STRAIGHTENER** • One plate has restorative infrared properties • 38mm floating ceramic plates reach a maximum temperature of 230°C. • Digital variable temperature control from a warm 130°C to super-hot 230°C makes this straightener very flexible for hair types & different hairstyles. • Infrared rays allow water, proteins & other nourishing ingredients in repair treatments to be $% \label{eq:control} % \label{eq:control}$ vaporized into gaseous microscopic particles that penetrate the hair structure easily which helps restore the hair's elasticity & natural vibrancy • This restores the hair's elasticity & smoothes the hair's cuticles • Enhanced ionic technology seals in natural oils • 1-hour automatic shut off • 3 meter cord with 360 degree swivel for tanglefree styling 12451 LIGHTNING STRAIGHTENER • Incorporates latest MCH (Metal Ceramic Heater) rapid heater technology • 25mm titanium plates • Variable heat control, up to 230°C • Consistent heat across the whole plate • Suitable for all styling needs • Imparts shine & makes hair more manageable • Floating plates with beveled edges allow for a wide range of styling & straightening options through maximum hair coverage per pass Manufactured for silkier, shinier, glossy & healthy hair • Fast heat-up & heat recovery • 1-hour automatic shut off • 360° swivel cord • 3 meter cord with 360 degree swivel for tanglefree styling 9046