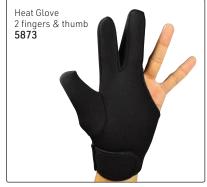

l, smooth results with more shine & less frizz

# TRAVEL LOCK

Keeps iron in closed position Protects plates from damage during storage or travel







Ceramic + Ion™ Plates 15640

- Protects work surfaces from heat damage
- Pouch is perfect for storage & travel
- Unique slip-free texture design



Titanium + Ion™ Plates 16181



Tools of Professionals Worldwide









#### SILVER BULLET CURLERS



# ADVANCED, IONIC HEAT BRUSH - the next generation of heat brushes







## SILVER BULLET DEEP WAVER



# Straightener bags, fits 2 standard irons



## HairPRO travel kit:

HairPRO CRYSTAL MINI TRAVEL KIT, WITH DIAMONDS
This travel kit comprises of 1 mini hairdryer with nozzle
(1000W) & 1 mini flat iron, 190°C, all packaged in a
convenient travel bag
5863

# Straightener Accessories