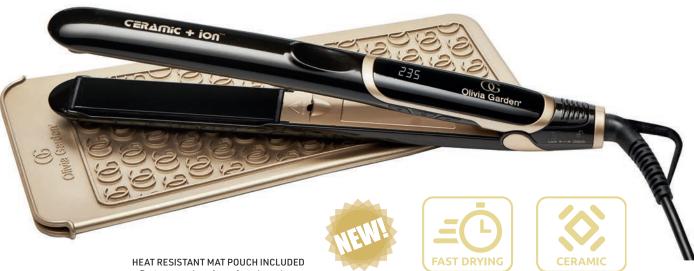

# TRAVEL LOCK

Keeps iron in closed position Protects plates from damage during storage or travel

Ceramic + Ion™ Plates 15640

- Protects work surfaces from heat damage
- Pouch is perfect for storage & travel
- Unique slip-free texture design