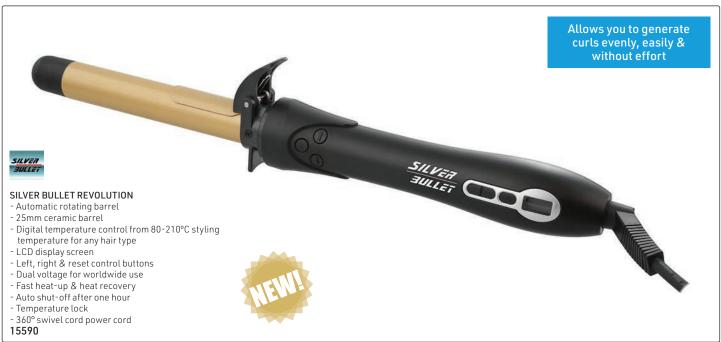

h & snag-free
- Longer plates at 110mm designed to reach roots easily & for faster styling
- High performance dual-ceramic heaters are gentler, leaving hair healthier & shinier
- Instant heat-up & temperature recovery
- Even heat distribution on plates
- Premium electronic Ion Generator, for more shine & less frizz
- 360° Swivel Cord
- Dual voltage (100v 240V) for worldwide use

## PREMIUM ION GENERATOR

Healthier hair & beautiful, smooth results with more shine & less frizz

# TRAVEL LOCK

Keeps iron in closed position Protects plates from damage during storage or travel







Ceramic + Ion™ Plates 15640

- Protects work surfaces from heat damage
- Pouch is perfect for storage & travel
- Unique slip-free texture design



Titanium + Ion™ Plates 16181



Tools of Professionals Worldwide









#### SILVER BULLET CURLERS



# ADVANCED, IONIC HEAT BRUSH - the next generation of heat brushes







## SILVER BULLET DEEP WAVER



# Straightener bags, fits 2 standard irons



## HairPRO travel kit:

HairPRO CRYSTAL MINI TRAVEL KIT, WITH DIAMONDS
This travel kit comprises of 1 mini hairdryer with nozzle
(1000W) & 1 mini flat iron, 190°C, all packaged in a
convenient travel bag
5863

# Straightener Accessories