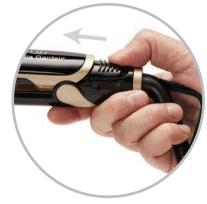

# TRAVEL LOCK

Keeps iron in closed position Protects plates from damage during storage or travel

Ceramic + Ion™ Plates 15640

- Protects work surfaces from heat damage
- Pouch is perfect for storage & travel
- Unique slip-free texture design