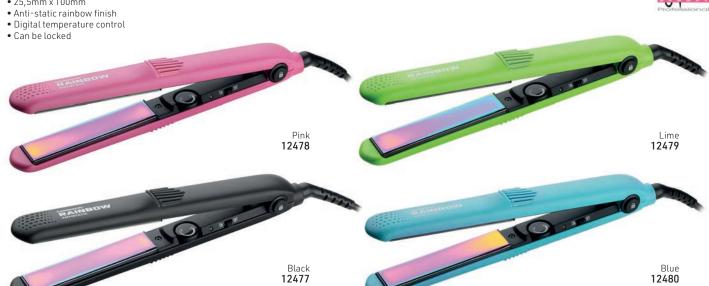

RASONIC/INFRA-RED HAIR CARE IRON:

This unique iron combines ultrasonic technology with infrared rays, allowing water, proteins & other nourishment substances found in repair treatments to be vapourized into gaseous, microscopic particles that easily penetrate the hair  $\,$ structure; thus positioning these nourishment ingredients where they have the best effect.

The infrared rays enhance this by encouraging such penetration & in so doing, restores the hair's elasticity & smoothes the cuticles.

This hair care iron can be used with most treatments and, particularly, with BRASIL CACAU KERATIN NOURISHMENT TREATMENT & ARGAN VELVET.

PLEASE NOTE: THIS IRON DOES NOT GENERATE HEAT & **DOES NOT STRAIGHTEN HAIR** 6945



#### GAMMA PIÙ PROFESSIONAL

#### RAINBOW IRONS

- 230°C
- 25,5mm x 100mm



#### i-EXTRA Quartz Frise Crimper

- Ideal for creating volume, floating plates, textured results
- 220°C
- 230g, dual voltage, quartz bevelled plates, 25mm x 89mm









#### High Performance Professional Flat Irons

- Dual function: straighten & curl
- Finest quality 25mm ionic 3D floating plates & rounded body edge to easily straighten, create flips, curls, twists or spirals
- 11 digital temperature settings from 135-235°C
- Digital LED Display
- Auto safety shut-off after 30 minutes of inactivity
- Travel lock, keeps iron in closed position
- Cool tips, ideal to apply additional pressure when desired
- Comfortable ergonomic thumb rest
- One pass styling, ultra-smooth & snag-free
- Longer plates at 110mm designed to reach roots easily & for faster styling
- High performance dual-cer