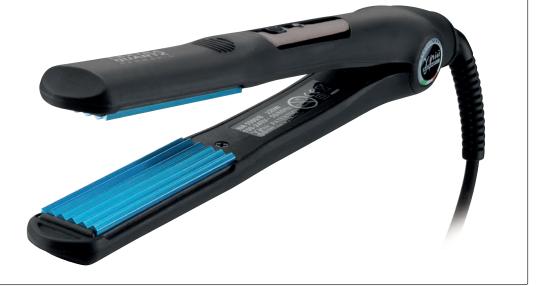

#### SMOOTHE ME XL STRAIGHTENER

- $\bullet$  Pre-setting for fine, medium & coarse hair types
- Ceramic plate
- Intuitive touch control 80-230°C
- Dual voltage for worldwide use
- Soft touch
- Fast heat recovery
- Auto shut-off
- 38mm plates
- Temperature lock
- 360 degree swivel cord

#### 14493