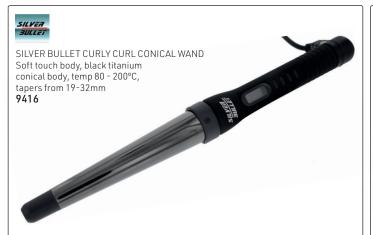

snag-free
- Longer plates at 110mm designed to reach roots easily & for faster styling
- High performance dual-ceramic heaters are gentler, leaving hair healthier & shinier
- Instant heat-up & temperature recovery
- Even heat distribution on plates
- Premium electronic Ion Generator, for more shine & less frizz
- 360° Swivel Cord
- Dual voltage (100v 240V) for worldwide use

## PREMIUM ION GENERATOR

Healthier hair & beautiful, smooth results with more shine & less frizz

# TRAVEL LOCK

Keeps iron in closed position Protects plates from damage during storage or travel







Ceramic + Ion™ Plates 15640

- Protects work surfaces from heat damage
- Pouch is perfect for storage & travel
- Unique slip-free texture design



Titanium + Ion™ Plates 16181



Tools of Professionals Worldwide









#### SILVER BULLET CURLERS



# ADVANCED, IONIC HEAT BRUSH - the next generation of heat brushes







## SILVER BULLET DEEP WAVER



# Straightener bags, fits 2 standard irons



## HairPRO travel kit:

HairPRO CRYSTAL MINI TRAVEL KIT, WITH DIAMONDS
This travel kit comprises of 1 mini hairdryer with nozzle
(1000W) & 1 mini flat iron, 190°C, all packaged in a
convenient travel bag
5863

# Straightener Accessories