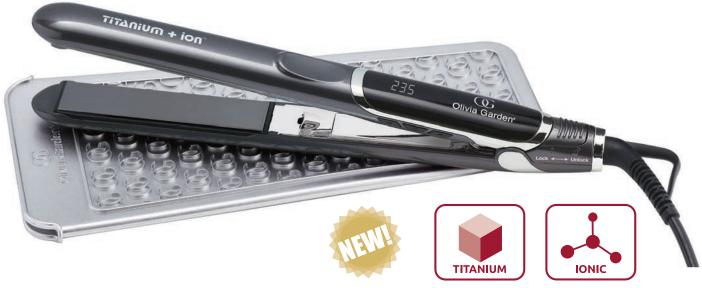

d
- Comfortable ergonomic thumb rest
- One pass styling, ultra-smooth & snag-free
- Longer plates at 110mm designed to reach roots easily & for faster styling
- High performance dual-ceramic heaters are gentler, leaving hair healthier & shinier
- Instant heat-up & temperature recovery
- Even heat distribution on plates
- Premium electronic Ion Generator, for more shine & less frizz
- 360° Swivel Cord
- Dual voltage (100v 240V) for worldwide use

## PREMIUM ION GENERATOR

Healthier hair & beautiful, smooth results with more shine & less frizz

# TRAVEL LOCK

Keeps iron in closed position Protects plates from damage during storage or travel







Ceramic + Ion™ Plates 15640

- Protects work surfaces from heat damage
- Pouch is perfect for storage & travel
- Unique slip-free texture design



Titanium + Ion™ Plates 16181



Tools of Professionals Worldwide









#### SILVER BULLET CURLERS



# ADVANCED, IONIC HEAT BRUSH - the next generation of heat brushes







## SILVER BULLET DEEP WAVER



# Straightener bags, fits 2 standard irons



## HairPRO travel kit:

HairPRO CRYSTAL MINI TRAVEL KIT, WITH DIAMONDS
This travel kit comprises of 1 mini hairdryer with nozzle
(1000W) & 1 mini flat iron, 190°C, all packaged in a
convenient travel bag
5863

# Straightener Accessories