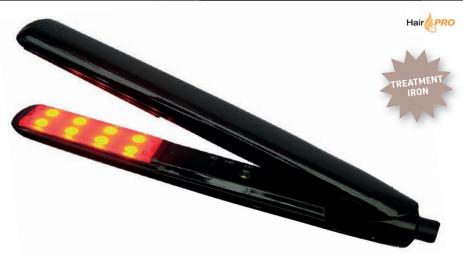

HairPRO 25MM ULTRASONIC/INFRA-RED HAIR CARE IRON:

This unique iron combines ultrasonic technology with infrared rays, allowing water, proteins & other nourishment substances found in repair treatments to be vapourized into gaseous, microscopic particles that easily penetrate the hair  $\,$ structure; thus positioning these nourishment ingredients where they have the best effect.

The infrared rays enhance this by encouraging such penetration & in so doing, restores the hair's elasticity & smoothes the cuticles.

This hair care iron can be used with most treatments and, particularly, with BRASIL CACAU KERATIN NOURISHMENT TREATMENT & ARGAN VELVET.

PLEASE NOTE: THIS IRON DOES NOT GENERATE HEAT & **DOES NOT STRAIGHTEN HAIR** 6945