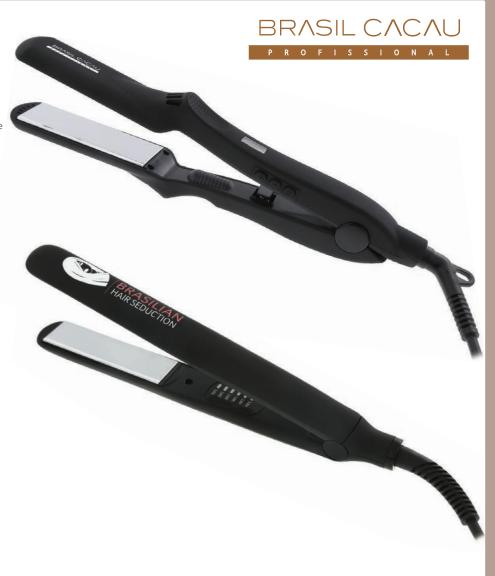

#### BRASII CACALIACCELERATOR

- High performance titanium plates that generate high levels of negative ions & infrared heat
- 32.4mm plate width for all hair types
- Hair is left silky smooth, frizz-free & free from heat damage
- Enhanced ionic technology seals in natural oils
- Floating plates with bevelled edges for all styling & straightening applications
- Newest heat technology makes heat-up recovery time twice and fast
- LCD digital temperature control from 80-230°C
- 3 meter swivel cord with 360 degree swivel action
- Automatic shut-off after 1 hour

#### BRASILIAN HAIR SEDUCTION IRON

- Durable 25mm titanium plate which generates high levels of negative ions & infrared heat
- Digital variable heat control from 110-230°C
- Hair is left silky smooth, frizz-free & free from heat damage
- Enhanced ionic technology seals in natural oils
- Floating plates with bevelled edges for all styling & straightening applications
- Fast heat-up & recovery
- Dual voltage for worldwide use
- Automatic shut-off after 1 hour
- 3 meter swivel cord with 360 swivel action