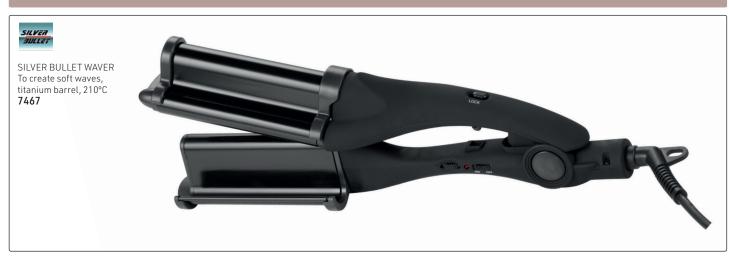

r, leaving hair healthier & shinier
- Instant heat-up & temperature recovery
- Even heat distribution on plates
- Premium electronic Ion Generator, for more shine & less frizz
- 360° Swivel Cord
- Dual voltage (100v 240V) for worldwide use

## PREMIUM ION GENERATOR

Healthier hair & beautiful, smooth results with more shine & less frizz

# TRAVEL LOCK

Keeps iron in closed position Protects plates from damage during storage or travel







Ceramic + Ion™ Plates 15640

- Protects work surfaces from heat damage
- Pouch is perfect for storage & travel
- Unique slip-free texture design



Titanium + Ion™ Plates 16181



Tools of Professionals Worldwide









#### SILVER BULLET CURLERS



# ADVANCED, IONIC HEAT BRUSH - the next generation of heat brushes







## SILVER BULLET DEEP WAVER



# Straightener bags, fits 2 standard irons



## HairPRO travel kit:

HairPRO CRYSTAL MINI TRAVEL KIT, WITH DIAMONDS
This travel kit comprises of 1 mini hairdryer with nozzle
(1000W) & 1 mini flat iron, 190°C, all packaged in a
convenient travel bag
5863

# Straightener Accessories