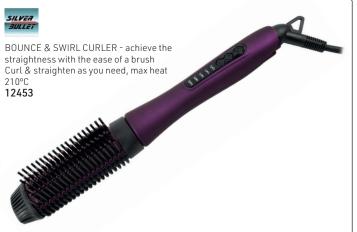

ag-free
- Longer plates at 110mm designed to reach roots easily & for faster styling
- High performance dual-ceramic heaters are gentler, leaving hair healthier & shinier
- Instant heat-up & temperature recovery
- Even heat distribution on plates
- Premium electronic Ion Generator, for more shine & less frizz
- 360° Swivel Cord
- Dual voltage (100v 240V) for worldwide use

## PREMIUM ION GENERATOR

Healthier hair & beautiful, smooth results with more shine & less frizz

# TRAVEL LOCK

Keeps iron in closed position Protects plates from damage during storage or travel







Ceramic + Ion™ Plates 15640

- Protects work surfaces from heat damage
- Pouch is perfect for storage & travel
- Unique slip-free texture design



Titanium + Ion™ Plates 16181



Tools of Professionals Worldwide









#### SILVER BULLET CURLERS



# ADVANCED, IONIC HEAT BRUSH - the next generation of heat brushes







## SILVER BULLET DEEP WAVER



# Straightener bags, fits 2 standard irons



## HairPRO travel kit:

HairPRO CRYSTAL MINI TRAVEL KIT, WITH DIAMONDS
This travel kit comprises of 1 mini hairdryer with nozzle
(1000W) & 1 mini flat iron, 190°C, all packaged in a
convenient travel bag
5863

# Straightener Accessories