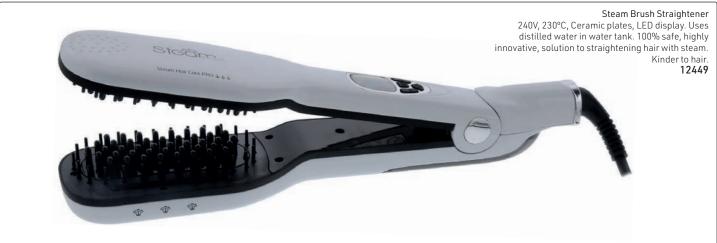

e dual-ceramic heaters are gentler, leaving hair healthier & shinier
- Instant heat-up & temperature recovery
- Even heat distribution on plates
- Premium electronic Ion Generator, for more shine & less frizz
- 360° Swivel Cord
- Dual voltage (100v 240V) for worldwide use

## PREMIUM ION GENERATOR

Healthier hair & beautiful, smooth results with more shine & less frizz

# TRAVEL LOCK

Keeps iron in closed position Protects plates from damage during storage or travel







Ceramic + Ion™ Plates 15640

- Protects work surfaces from heat damage
- Pouch is perfect for storage & travel
- Unique slip-free texture design



Titanium + Ion™ Plates 16181



Tools of Professionals Worldwide









#### SILVER BULLET CURLERS



# ADVANCED, IONIC HEAT BRUSH - the next generation of heat brushes







## SILVER BULLET DEEP WAVER



# Straightener bags, fits 2 standard irons



## HairPRO travel kit:

HairPRO CRYSTAL MINI TRAVEL KIT, WITH DIAMONDS
This travel kit comprises of 1 mini hairdryer with nozzle
(1000W) & 1 mini flat iron, 190°C, all packaged in a
convenient travel bag
5863

# Straightener Accessories