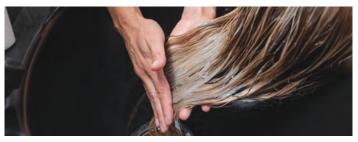

## 01. GET STARTED

Choose the GEM on the bottle that is closest to hair color or refer to Color Level Reference Guide for desired tone.

03. MASSAGE Work throughout the hair for even distribution.

05. RINSE Rinse thoroughly until water runs clear.

O2. APPLICATION For best results apply product thoroughly on clean damp hair.

O4. WAIT To Maintain Color 2-5 min. To Refresh Color 5 min.

06. INTENSITY Repeat steps 1-4 for more color intensity.