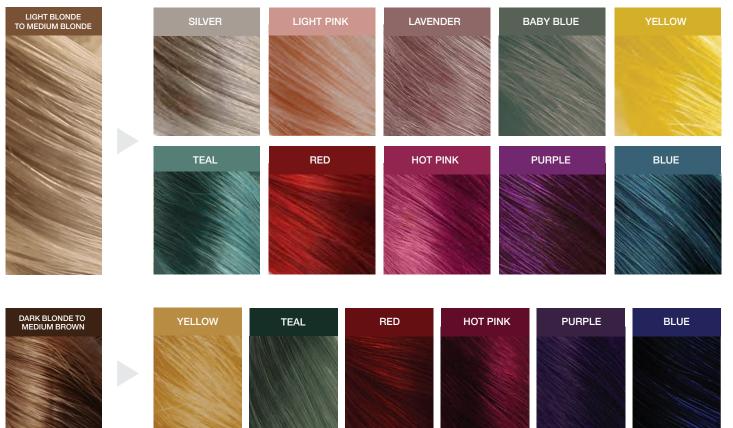

## 01. GET STARTED

To choose your color, refer to swatch sheet on the back. Full color intensity: use on evenly pre-lightened, platinum hair. Add a hint of color: Less color intensity on light blonde to medium brown hair or highlights.

## A HINT OF COLOR - LESS COLOR INTENSITY.

For pre-lightened or color treated hair. Results may vary depending on porosity and/or condition of hair.

EVENLY PRE-LIGHTENED PLATINUM HAIR