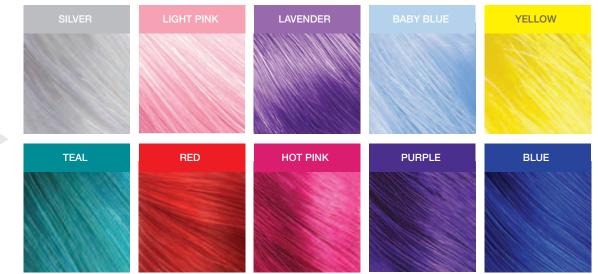

## 01. GET STARTED

To choose your color, refer to swatch sheet on the back. Full color intensity: use on evenly pre-lightened, platinum hair. Add a hint of color: Less color intensity on light blonde to medium brown hair or highlights.

## FULL COLOR INTENSITY.