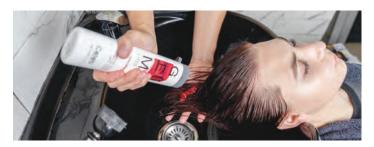

## 01. GET STARTED

Choose the GEM on the bottle that is closest to haircolor or refer to Color Reference Guide on the back for desired tone.

03. MASSAGE Work into hair until lather lightens in color.

05. INTENSITY Repeat steps 1-4 for more intense color.

02. APPLICATION For best results apply product thoroughly on damp hair.

04. RINSE Rinse thoroughly until water runs clear.

06. THE ROUTINE Follow with Bond**Fix** Strengthening Conditioner for 3x stronger and healthier hair.