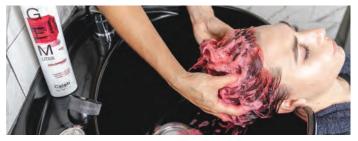

## 01. GET STARTED

Choose the GEM on the bottle that is closest to haircolor or refer to Color Reference Guide on the back for desired tone.

03. MASSAGE Work into hair until lather lightens in color.

05. INTENSITY Repeat steps 1-4 for more intense color.

02. APPLICATION For best results apply product thoroughly on damp hair.

04. RINSE Rinse thoroughly until water runs clear.

06. THE ROUTINE Follow with Bond**Fix** Strengthening Conditioner for 3x stronger and healthier hair.