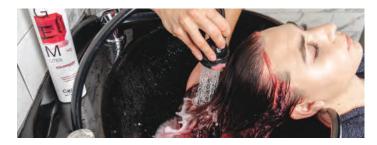

## 01. GET STARTED

Choose the GEM on the bottle that is closest to haircolor or refer to Color Reference Guide on the back for desired tone.

03. MASSAGE Work into hair until lather lightens in color.

05. INTENSITY Repeat steps 1-4 for more intense color.

02. APPLICATION For best results apply product thoroughly on damp hair.

04. RINSE Rinse thoroughly until water runs clear.

06. THE ROUTINE Follow with Bond**Fix** Strengthening Conditioner for 3x stronger and healthier hair.