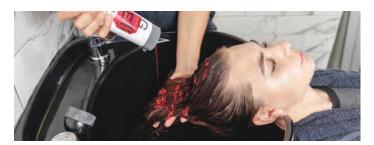

## 01. GET STARTED

Choose the GEM on the bottle that is closest to haircolor or refer to Color Reference Guide on the back for desired tone.

03. MASSAGE Work into hair until lather lightens in color.

05. INTENSITY Repeat steps 1-4 for more intense color.

02. APPLICATION For best results apply product thoroughly on damp hair.

04. RINSE Rinse thoroughly until water runs clear.

06. THE ROUTINE Follow with Bond**Fix** Strengthening Conditioner for 3x stronger and healthier hair.