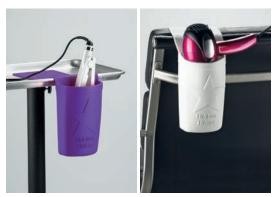

# Diffuser for Parlux Advance Light 12214

#### PARLUX ARGENT® - barber-tech ionic







# PARLUX 385 POWERLIGHT



WhatsApp: 079 856 3614

















## NEW! Gamma Più Aria - 100% Italian Design & Technology

Aquamarine **15822** 



2200 Watt at only 380g

• Air path & cutting-edge technology for exceptional performance of 111m³/h

• Tourmaline-coated grill ionizes hair for shine

• 2 speeds, 2 temperatures

• Instant cold shot button

• Ergonomic with quieter motor

• 3 metre belt-shaped cord & rounded side switches

• 2 nozzles included

Peartised Blue

15821

Rose Gold 15824

### Gamma Più - 100% Italian Design & Technology









# Gamma Più - 100% Italian Design & Technology



# Barber Phon by Gamma Più



#### **Dryer Accessories**







8976

Purple 8977





























Bonnet for all hairdryers 9374