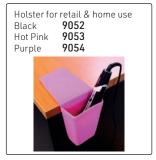

# Diffuser for Parlux Advance Light 12214

#### PARLUX ARGENT® - barber-tech ionic







# PARLUX 385 POWERLIGHT



WhatsApp: 079 856 3614

















## NEW! Gamma Più Aria - 100% Italian Design & Technology

Aquamarine **15822** 



2200 Watt at only 380g

• Air path & cutting-edge technology for exceptional performance of 111m³/h

• Tourmaline-coated grill ionizes hair for shine

• 2 speeds, 2 temperatures

• Instant cold shot button

• Ergonomic with quieter motor

• 3 metre belt-shaped cord & rounded side switches

• 2 nozzles included

Peartised Blue

15821

Rose Gold 15824

### Gamma Più - 100% Italian Design & Technology









# Gamma Più - 100% Italian Design & Technology



# Barber Phon by Gamma Più



#### **Dryer Accessories**







8976

Purple 8977





























Bonnet for all hairdryers 9374