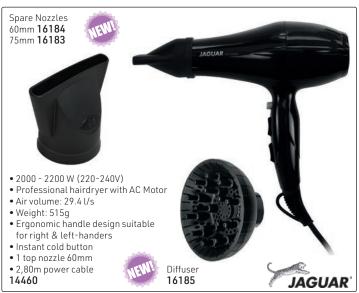

# Jaguar HD3900

#### **LIGHT WEIGHT**

Reducing the weight of all the components has created an exceptionally light hairdryer for maximum comfort.

- LONG LIFE: 2.000 hours
- CABLE: 3 meters of strong cable
- 4 TEMPERATURES
- POWERFUL: 1900 Watt
- MICROSWITCH: Instant cold shot button
- 2 SPEEDS