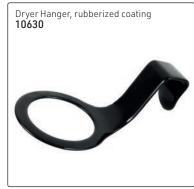

fuser for Parlux Advance Light 12214

#### PARLUX ARGENT® - barber-tech ionic







# PARLUX 385 POWERLIGHT



WhatsApp: 079 856 3614

















## NEW! Gamma Più Aria - 100% Italian Design & Technology

Aquamarine **15822** 



2200 Watt at only 380g

• Air path & cutting-edge technology for exceptional performance of 111m³/h

• Tourmaline-coated grill ionizes hair for shine

• 2 speeds, 2 temperatures

• Instant cold shot button

• Ergonomic with quieter motor

• 3 metre belt-shaped cord & rounded side switches

• 2 nozzles included

Peartised Blue

15821

Rose Gold 15824

### Gamma Più - 100% Italian Design & Technology









# Gamma Più - 100% Italian Design & Technology



# Barber Phon by Gamma Più



#### **Dryer Accessories**







8976

Purple 8977





























Bonnet for all hairdryers 9374