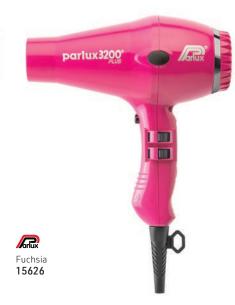

#### Jaguar HD CALIMA

The technological restyling of the Parlux 3200® PLUS combines the power associated with a new one suction concept, ensuring quieter & fast drying. Redesigned for an even more professional experience.

Equipped with 2 nozzles with a secure, precise & quick adhesion. One for a perfect setting of the hair & the other for fast drying.

#### **LIGHT WEIGHT**

Reducing the weight of all the components has created an exceptionally light hairdryer for maximum comfort.

- LONG LIFE: 2.000 hours
- CABLE: 3 meters of strong cable
- 4 TEMPERATURES
- POWERFUL: 1900 Watt
- MICROSWITCH: Instant cold shot button
- 2 SPEEDS

#### **NEW ASPIRATION**

Designed to optimize drying thanks to a greater air flow.

#### MANAGEABLE

Ergonomic handle for more balance & comfort of use.

Diffuser for 3200 PLUS **15630** 