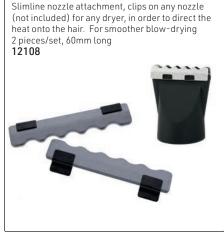

o a greater air flow.



#### MANAGEABLE

Ergonomic handle for more balance & comfort of use.















Diffuser for 3200 PLUS **15630** 







# Diffuser for Parlux Advance Light 12214

#### PARLUX ARGENT® - barber-tech ionic







# PARLUX 385 POWERLIGHT



WhatsApp: 079 856 3614

















## NEW! Gamma Più Aria - 100% Italian Design & Technology

Aquamarine **15822** 



2200 Watt at only 380g

• Air path & cutting-edge technology for exceptional performance of 111m³/h

• Tourmaline-coated grill ionizes hair for shine

• 2 speeds, 2 temperatures

• Instant cold shot button

• Ergonomic with quieter motor

• 3 metre belt-shaped cord & rounded side switches

• 2 nozzles included

Peartised Blue

15821

Rose Gold 15824

### Gamma Più - 100% Italian Design & Technology









# Gamma Più - 100% Italian Design & Technology



# Barber Phon by Gamma Più



#### **Dryer Accessories**







8976

Purple 8977





























Bonnet for all hairdryers 9374