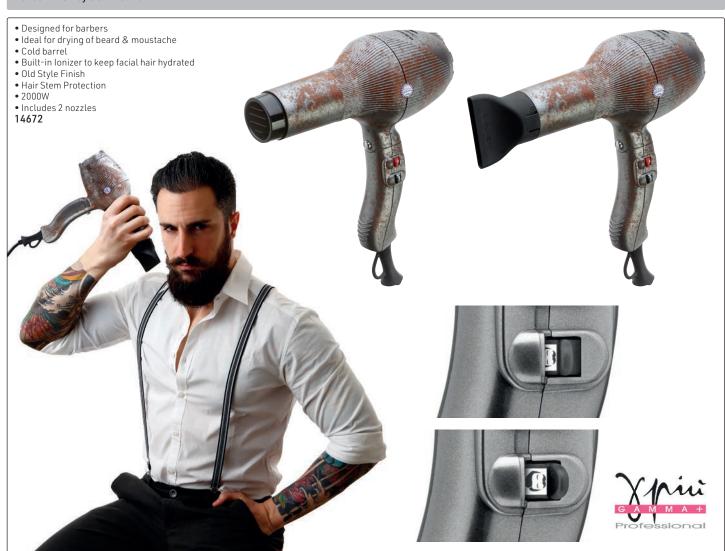

mfort of use.















Diffuser for 3200 PLUS **15630** 







# Diffuser for Parlux Advance Light 12214

#### PARLUX ARGENT® - barber-tech ionic







# PARLUX 385 POWERLIGHT



WhatsApp: 079 856 3614

















## NEW! Gamma Più Aria - 100% Italian Design & Technology

Aquamarine **15822** 



2200 Watt at only 380g

• Air path & cutting-edge technology for exceptional performance of 111m³/h

• Tourmaline-coated grill ionizes hair for shine

• 2 speeds, 2 temperatures

• Instant cold shot button

• Ergonomic with quieter motor

• 3 metre belt-shaped cord & rounded side switches

• 2 nozzles included

Peartised Blue

15821

Rose Gold 15824

### Gamma Più - 100% Italian Design & Technology









# Gamma Più - 100% Italian Design & Technology



# Barber Phon by Gamma Più



#### **Dryer Accessories**







8976

Purple 8977





























Bonnet for all hairdryers 9374