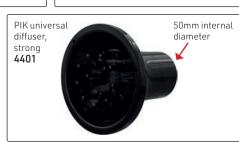

for Parlux Advance Light 12214

#### PARLUX ARGENT® - barber-tech ionic







# PARLUX 385 POWERLIGHT



WhatsApp: 079 856 3614

















## NEW! Gamma Più Aria - 100% Italian Design & Technology

Aquamarine **15822** 



2200 Watt at only 380g

• Air path & cutting-edge technology for exceptional performance of 111m³/h

• Tourmaline-coated grill ionizes hair for shine

• 2 speeds, 2 temperatures

• Instant cold shot button

• Ergonomic with quieter motor

• 3 metre belt-shaped cord & rounded side switches

• 2 nozzles included

Peartised Blue

15821

Rose Gold 15824

### Gamma Più - 100% Italian Design & Technology









# Gamma Più - 100% Italian Design & Technology



# Barber Phon by Gamma Più



#### **Dryer Accessories**







8976

Purple 8977





























Bonnet for all hairdryers 9374