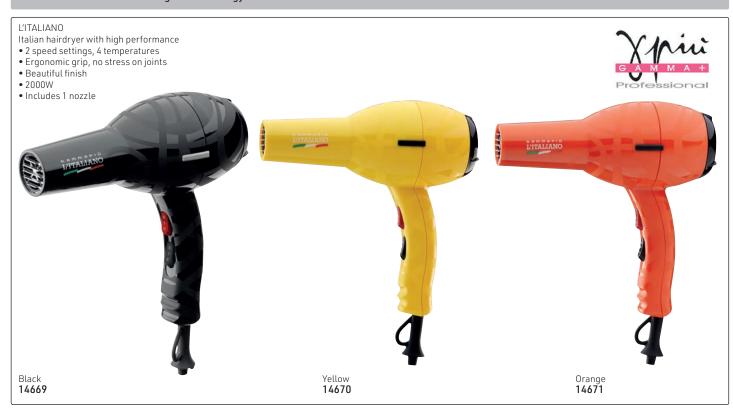

c handle for more balance & comfort of use.















Diffuser for 3200 PLUS **15630** 







# Diffuser for Parlux Advance Light 12214

#### PARLUX ARGENT® - barber-tech ionic







# PARLUX 385 POWERLIGHT



WhatsApp: 079 856 3614

















## NEW! Gamma Più Aria - 100% Italian Design & Technology

Aquamarine **15822** 



2200 Watt at only 380g

• Air path & cutting-edge technology for exceptional performance of 111m³/h

• Tourmaline-coated grill ionizes hair for shine

• 2 speeds, 2 temperatures

• Instant cold shot button

• Ergonomic with quieter motor

• 3 metre belt-shaped cord & rounded side switches

• 2 nozzles included

Peartised Blue

15821

Rose Gold 15824

### Gamma Più - 100% Italian Design & Technology









# Gamma Più - 100% Italian Design & Technology



# Barber Phon by Gamma Più



#### **Dryer Accessories**







8976

Purple 8977





























Bonnet for all hairdryers 9374