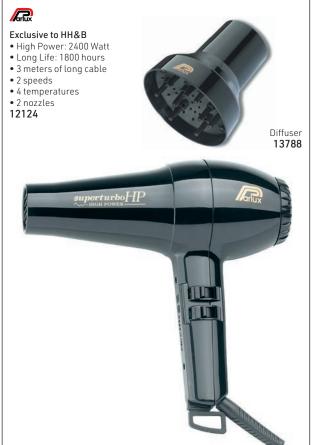

of the Parlux 3200® PLUS combines the power associated with a new one suction concept, ensuring quieter & fast drying. Redesigned for an even more professional experience.

Equipped with 2 nozzles with a secure, precise & quick adhesion. One for a perfect setting of the hair & the other for fast drying.

#### **LIGHT WEIGHT**

Reducing the weight of all the components has created an exceptionally light hairdryer for maximum comfort.

- LONG LIFE: 2.000 hours
- CABLE: 3 meters of strong cable
- 4 TEMPERATURES
- POWERFUL: 1900 Watt
- MICROSWITCH: Instant cold shot button
- 2 SPEEDS



#### **NEW ASPIRATION**

Designed to optimize drying thanks to a greater air flow.



#### MANAGEABLE

Ergonomic handle for more balance & comfort of use.















Diffuser for 3200 PLUS **15630** 







# Diffuser for Parlux Advance Light 12214

#### PARLUX ARGENT® - barber-tech ionic







# PARLUX 385 POWERLIGHT



WhatsApp: 079 856 3614

















## NEW! Gamma Più Aria - 100% Italian Design & Technology

Aquamarine **15822** 



2200 Watt at only 380g

• Air path & cutting-edge technology for exceptional performance of 111m³/h

• Tourmaline-coated grill ionizes hair for shine

• 2 speeds, 2 temperatures

• Instant cold shot button

• Ergonomic with quieter motor

• 3 metre belt-shaped cord & rounded side switches

• 2 nozzles included

Peartised Blue

15821

Rose Gold 15824

### Gamma Più - 100% Italian Design & Technology









# Gamma Più - 100% Italian Design & Technology



# Barber Phon by Gamma Più



#### **Dryer Accessories**







8976

Purple 8977