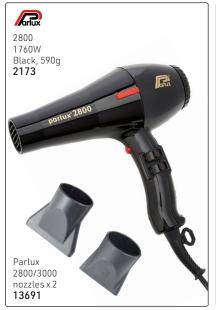

professional experience.

Equipped with 2 nozzles with a secure, precise & quick adhesion. One for a perfect setting of the hair & the other for fast drying.

#### **LIGHT WEIGHT**

Reducing the weight of all the components has created an exceptionally light hairdryer for maximum comfort.

- LONG LIFE: 2.000 hours
- CABLE: 3 meters of strong cable
- 4 TEMPERATURES
- POWERFUL: 1900 Watt
- MICROSWITCH: Instant cold shot button
- 2 SPEEDS



#### **NEW ASPIRATION**

Designed to optimize drying thanks to a greater air flow.



#### MANAGEABLE

Ergonomic handle for more balance & comfort of use.















Diffuser for 3200 PLUS **15630** 







# Diffuser for Parlux Advance Light 12214

#### PARLUX ARGENT® - barber-tech ionic







# PARLUX 385 POWERLIGHT



WhatsApp: 079 856 3614

















## NEW! Gamma Più Aria - 100% Italian Design & Technology

Aquamarine **15822** 



2200 Watt at only 380g

• Air path & cutting-edge technology for exceptional performance of 111m³/h

• Tourmaline-coated grill ionizes hair for shine

• 2 speeds, 2 temperatures

• Instant cold shot button

• Ergonomic with quieter motor

• 3 metre belt-shaped cord & rounded side switches

• 2 nozzles included

Peartised Blue

15821

Rose Gold 15824

### Gamma Più - 100% Italian Design & Technology









# Gamma Più - 100% Italian Design & Technology



# Barber Phon by Gamma Più



#### **Dryer Accessories**







8976

Purple 8977





























Bonnet for all hairdryers 9374