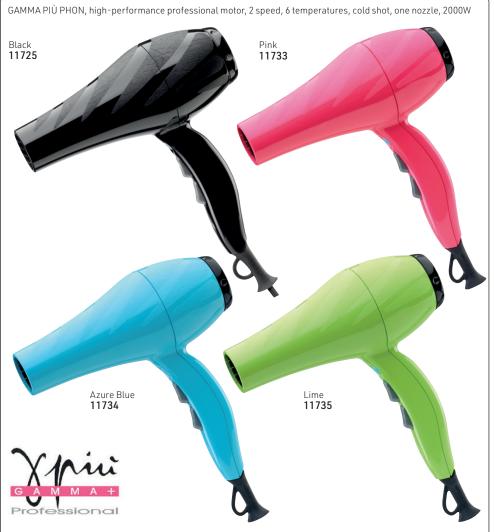

ks to a greater air flow.



#### MANAGEABLE

Ergonomic handle for more balance & comfort of use.















Diffuser for 3200 PLUS **15630** 







# Diffuser for Parlux Advance Light 12214

#### PARLUX ARGENT® - barber-tech ionic







# PARLUX 385 POWERLIGHT



WhatsApp: 079 856 3614

















## NEW! Gamma Più Aria - 100% Italian Design & Technology

Aquamarine **15822** 



2200 Watt at only 380g

• Air path & cutting-edge technology for exceptional performance of 111m³/h

• Tourmaline-coated grill ionizes hair for shine

• 2 speeds, 2 temperatures

• Instant cold shot button

• Ergonomic with quieter motor

• 3 metre belt-shaped cord & rounded side switches

• 2 nozzles included

Peartised Blue

15821

Rose Gold 15824

### Gamma Più - 100% Italian Design & Technology









# Gamma Più - 100% Italian Design & Technology



# Barber Phon by Gamma Più



#### **Dryer Accessories**







8976

Purple 8977





























Bonnet for all hairdryers 9374