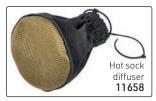

# Diffuser for Parlux Advance Light 12214

#### PARLUX ARGENT® - barber-tech ionic







# PARLUX 385 POWERLIGHT



WhatsApp: 079 856 3614

















## NEW! Gamma Più Aria - 100% Italian Design & Technology

Aquamarine **15822** 



2200 Watt at only 380g

• Air path & cutting-edge technology for exceptional performance of 111m³/h

• Tourmaline-coated grill ionizes hair for shine

• 2 speeds, 2 temperatures

• Instant cold shot button

• Ergonomic with quieter motor

• 3 metre belt-shaped cord & rounded side switches

• 2 nozzles included

Peartised Blue

15821

Rose Gold 15824

### Gamma Più - 100% Italian Design & Technology









# Gamma Più - 100% Italian Design & Technology



# Barber Phon by Gamma Più



#### **Dryer Accessories**







8976

Purple 8977





























Bonnet for all hairdryers 9374