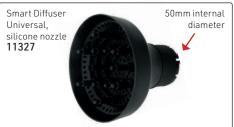

ser for Parlux Advance Light 12214

#### PARLUX ARGENT® - barber-tech ionic







# PARLUX 385 POWERLIGHT



WhatsApp: 079 856 3614

















## NEW! Gamma Più Aria - 100% Italian Design & Technology

Aquamarine **15822** 



2200 Watt at only 380g

• Air path & cutting-edge technology for exceptional performance of 111m³/h

• Tourmaline-coated grill ionizes hair for shine

• 2 speeds, 2 temperatures

• Instant cold shot button

• Ergonomic with quieter motor

• 3 metre belt-shaped cord & rounded side switches

• 2 nozzles included

Peartised Blue

15821

Rose Gold 15824

### Gamma Più - 100% Italian Design & Technology









# Gamma Più - 100% Italian Design & Technology



# Barber Phon by Gamma Più



#### **Dryer Accessories**







8976

Purple 8977





























Bonnet for all hairdryers 9374