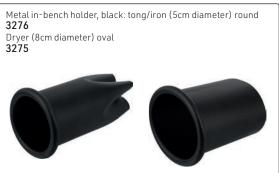

Diffuser for Parlux Advance Light 12214

#### PARLUX ARGENT® - barber-tech ionic







# PARLUX 385 POWERLIGHT



WhatsApp: 079 856 3614

















## NEW! Gamma Più Aria - 100% Italian Design & Technology

Aquamarine **15822** 



2200 Watt at only 380g

• Air path & cutting-edge technology for exceptional performance of 111m³/h

• Tourmaline-coated grill ionizes hair for shine

• 2 speeds, 2 temperatures

• Instant cold shot button

• Ergonomic with quieter motor

• 3 metre belt-shaped cord & rounded side switches

• 2 nozzles included

Peartised Blue

15821

Rose Gold 15824

### Gamma Più - 100% Italian Design & Technology









# Gamma Più - 100% Italian Design & Technology



# Barber Phon by Gamma Più



#### **Dryer Accessories**







8976

Purple 8977





























Bonnet for all hairdryers 9374