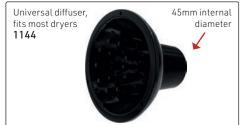

r for Parlux Advance Light 12214

#### PARLUX ARGENT® - barber-tech ionic







# PARLUX 385 POWERLIGHT



WhatsApp: 079 856 3614

















## NEW! Gamma Più Aria - 100% Italian Design & Technology

Aquamarine **15822** 



2200 Watt at only 380g

• Air path & cutting-edge technology for exceptional performance of 111m³/h

• Tourmaline-coated grill ionizes hair for shine

• 2 speeds, 2 temperatures

• Instant cold shot button

• Ergonomic with quieter motor

• 3 metre belt-shaped cord & rounded side switches

• 2 nozzles included

Peartised Blue

15821

Rose Gold 15824

### Gamma Più - 100% Italian Design & Technology









# Gamma Più - 100% Italian Design & Technology



# Barber Phon by Gamma Più



#### **Dryer Accessories**







8976

Purple 8977





























Bonnet for all hairdryers 9374