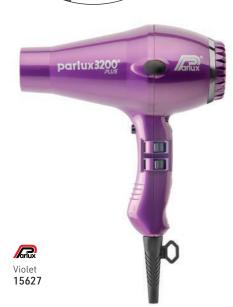

#### Jaguar HD CALIMA

The technological restyling of the Parlux 3200® PLUS combines the power associated with a new one suction concept, ensuring quieter & fast drying. Redesigned for an even more professional experience.

Equipped with 2 nozzles with a secure, precise & quick adhesion. One for a perfect setting of the hair & the other for fast drying.

#### **LIGHT WEIGHT**

Reducing the weight of all the components has created an exceptionally light hairdryer for maximum comfort.

- LONG LIFE: 2.000 hours
- CABLE: 3 meters of strong cable
- 4 TEMPERATURES
- POWERFUL: 1900 Watt
- MICROSWITCH: Instant cold shot button
- 2 SPEEDS

#### **NEW ASPIRATION**

Designed to optimize drying thanks to a greater air flow.

#### MANAGEABLE

Ergonomic handle for more balance & comfort of use.

Diffuser for 3200 PLUS **15630** 