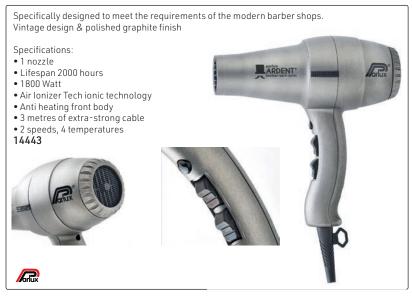

, ensuring quieter & fast drying. Redesigned for an even more professional experience.

Equipped with 2 nozzles with a secure, precise & quick adhesion. One for a perfect setting of the hair & the other for fast drying.

#### **LIGHT WEIGHT**

Reducing the weight of all the components has created an exceptionally light hairdryer for maximum comfort.

- LONG LIFE: 2.000 hours
- CABLE: 3 meters of strong cable
- 4 TEMPERATURES
- POWERFUL: 1900 Watt
- MICROSWITCH: Instant cold shot button
- 2 SPEEDS



#### **NEW ASPIRATION**

Designed to optimize drying thanks to a greater air flow.



#### MANAGEABLE

Ergonomic handle for more balance & comfort of use.















Diffuser for 3200 PLUS **15630** 







# Diffuser for Parlux Advance Light 12214

#### PARLUX ARGENT® - barber-tech ionic







# PARLUX 385 POWERLIGHT



WhatsApp: 079 856 3614

















## NEW! Gamma Più Aria - 100% Italian Design & Technology

Aquamarine **15822** 



2200 Watt at only 380g

• Air path & cutting-edge technology for exceptional performance of 111m³/h

• Tourmaline-coated grill ionizes hair for shine

• 2 speeds, 2 temperatures

• Instant cold shot button

• Ergonomic with quieter motor

• 3 metre belt-shaped cord & rounded side switches

• 2 nozzles included

Peartised Blue

15821

Rose Gold 15824

### Gamma Più - 100% Italian Design & Technology









# Gamma Più - 100% Italian Design & Technology



# Barber Phon by Gamma Più



#### **Dryer Accessories**







8976

Purple 8977





























Bonnet for all hairdryers 9374