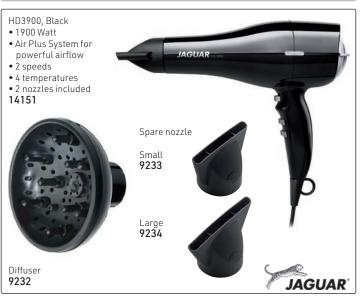

# Jaguar HD3900

#### **LIGHT WEIGHT**

Reducing the weight of all the components has created an exceptionally light hairdryer for maximum comfort.

- LONG LIFE: 2.000 hours
- CABLE: 3 meters of strong cable
- 4 TEMPERATURES
- POWERFUL: 1900 Watt
- MICROSWITCH: Instant cold shot button
- 2 SPEEDS