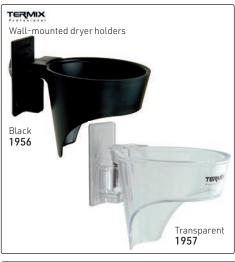

# Diffuser for Parlux Advance Light 12214

#### PARLUX ARGENT® - barber-tech ionic







# PARLUX 385 POWERLIGHT



WhatsApp: 079 856 3614

















## NEW! Gamma Più Aria - 100% Italian Design & Technology

Aquamarine **15822** 



2200 Watt at only 380g

• Air path & cutting-edge technology for exceptional performance of 111m³/h

• Tourmaline-coated grill ionizes hair for shine

• 2 speeds, 2 temperatures

• Instant cold shot button

• Ergonomic with quieter motor

• 3 metre belt-shaped cord & rounded side switches

• 2 nozzles included

Peartised Blue

15821

Rose Gold 15824

### Gamma Più - 100% Italian Design & Technology









# Gamma Più - 100% Italian Design & Technology



# Barber Phon by Gamma Più



#### **Dryer Accessories**







8976

Purple 8977





























Bonnet for all hairdryers 9374