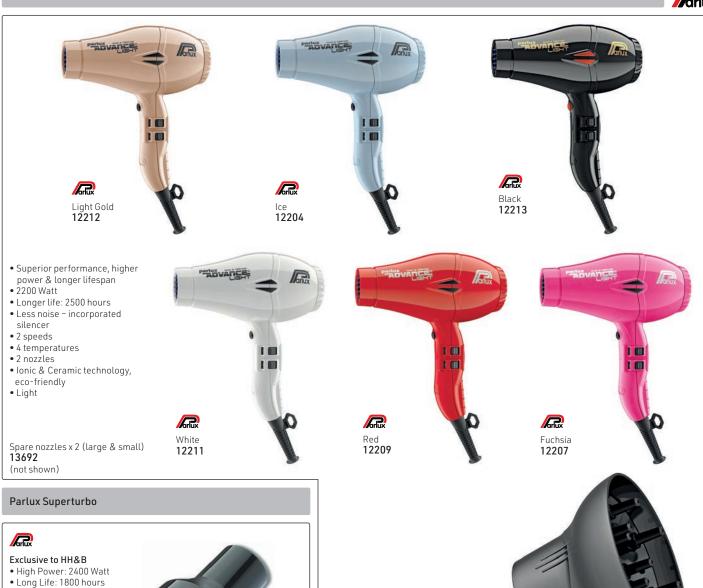

# Hair Dryers

Emission of negative IONS reduces electricity & stress on the hair, which means healthier hair. Hair dries faster as water molecules are pulverised into micro molecules which penetrate the hair shaft leaving it soft & shiny.