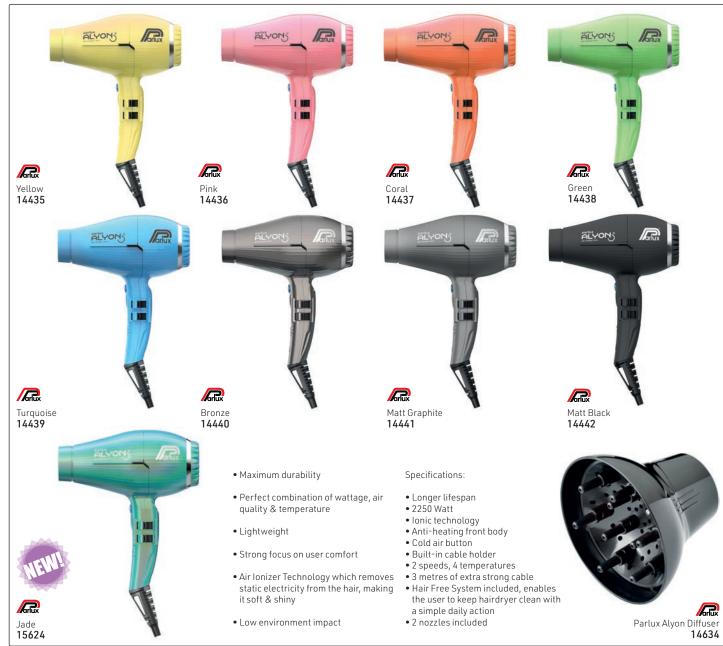

#### **LIGHT WEIGHT**

Reducing the weight of all the components has created an exceptionally light hairdryer for maximum comfort.

- LONG LIFE: 2.000 hours
- CABLE: 3 meters of strong cable
- 4 TEMPERATURES
- POWERFUL: 1900 Watt
- MICROSWITCH: Instant cold shot button
- 2 SPEEDS