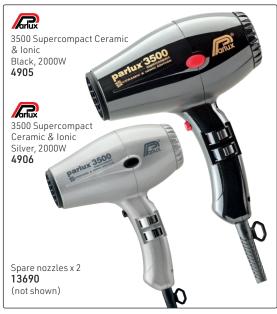

fessional experience.

Equipped with 2 nozzles with a secure, precise & quick adhesion. One for a perfect setting of the hair & the other for fast drying.

#### **LIGHT WEIGHT**

Reducing the weight of all the components has created an exceptionally light hairdryer for maximum comfort.

- LONG LIFE: 2.000 hours
- CABLE: 3 meters of strong cable
- 4 TEMPERATURES
- POWERFUL: 1900 Watt
- MICROSWITCH: Instant cold shot button
- 2 SPEEDS



#### **NEW ASPIRATION**

Designed to optimize drying thanks to a greater air flow.



#### MANAGEABLE

Ergonomic handle for more balance & comfort of use.















Diffuser for 3200 PLUS **15630** 







# Diffuser for Parlux Advance Light 12214

#### PARLUX ARGENT® - barber-tech ionic







# PARLUX 385 POWERLIGHT



WhatsApp: 079 856 3614

















## NEW! Gamma Più Aria - 100% Italian Design & Technology

Aquamarine **15822** 



2200 Watt at only 380g

• Air path & cutting-edge technology for exceptional performance of 111m³/h

• Tourmaline-coated grill ionizes hair for shine

• 2 speeds, 2 temperatures

• Instant cold shot button

• Ergonomic with quieter motor

• 3 metre belt-shaped cord & rounded side switches

• 2 nozzles included

Peartised Blue

15821

Rose Gold 15824

### Gamma Più - 100% Italian Design & Technology









# Gamma Più - 100% Italian Design & Technology



# Barber Phon by Gamma Più



#### **Dryer Accessories**







8976

Purple 8977





























Bonnet for all hairdryers 9374