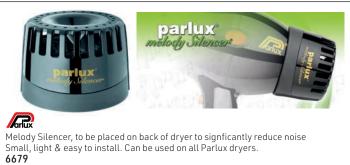

nal experience.

Equipped with 2 nozzles with a secure, precise & quick adhesion. One for a perfect setting of the hair & the other for fast drying.

#### **LIGHT WEIGHT**

Reducing the weight of all the components has created an exceptionally light hairdryer for maximum comfort.

- LONG LIFE: 2.000 hours
- CABLE: 3 meters of strong cable
- 4 TEMPERATURES
- POWERFUL: 1900 Watt
- MICROSWITCH: Instant cold shot button
- 2 SPEEDS



#### **NEW ASPIRATION**

Designed to optimize drying thanks to a greater air flow.



#### MANAGEABLE

Ergonomic handle for more balance & comfort of use.















Diffuser for 3200 PLUS **15630** 







# Diffuser for Parlux Advance Light 12214

#### PARLUX ARGENT® - barber-tech ionic







# PARLUX 385 POWERLIGHT



WhatsApp: 079 856 3614

















## NEW! Gamma Più Aria - 100% Italian Design & Technology

Aquamarine **15822** 



2200 Watt at only 380g

• Air path & cutting-edge technology for exceptional performance of 111m³/h

• Tourmaline-coated grill ionizes hair for shine

• 2 speeds, 2 temperatures

• Instant cold shot button

• Ergonomic with quieter motor

• 3 metre belt-shaped cord & rounded side switches

• 2 nozzles included

Peartised Blue

15821

Rose Gold 15824

### Gamma Più - 100% Italian Design & Technology









# Gamma Più - 100% Italian Design & Technology



# Barber Phon by Gamma Più



#### **Dryer Accessories**







8976

Purple 8977





























Bonnet for all hairdryers 9374