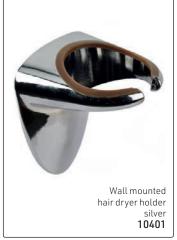

5630** 







# Diffuser for Parlux Advance Light 12214

#### PARLUX ARGENT® - barber-tech ionic







# PARLUX 385 POWERLIGHT



WhatsApp: 079 856 3614

















## NEW! Gamma Più Aria - 100% Italian Design & Technology

Aquamarine **15822** 



2200 Watt at only 380g

• Air path & cutting-edge technology for exceptional performance of 111m³/h

• Tourmaline-coated grill ionizes hair for shine

• 2 speeds, 2 temperatures

• Instant cold shot button

• Ergonomic with quieter motor

• 3 metre belt-shaped cord & rounded side switches

• 2 nozzles included

Peartised Blue

15821

Rose Gold 15824

### Gamma Più - 100% Italian Design & Technology









# Gamma Più - 100% Italian Design & Technology



# Barber Phon by Gamma Più



#### **Dryer Accessories**







8976

Purple 8977





























Bonnet for all hairdryers 9374