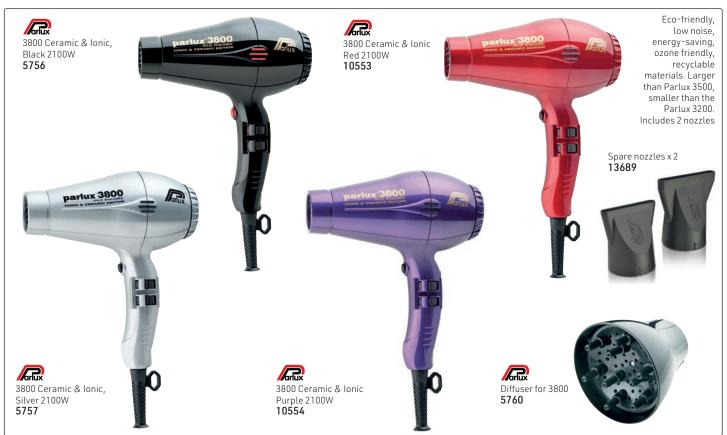

suring quieter & fast drying. Redesigned for an even more professional experience.

Equipped with 2 nozzles with a secure, precise & quick adhesion. One for a perfect setting of the hair & the other for fast drying.

#### **LIGHT WEIGHT**

Reducing the weight of all the components has created an exceptionally light hairdryer for maximum comfort.

- LONG LIFE: 2.000 hours
- CABLE: 3 meters of strong cable
- 4 TEMPERATURES
- POWERFUL: 1900 Watt
- MICROSWITCH: Instant cold shot button
- 2 SPEEDS



#### **NEW ASPIRATION**

Designed to optimize drying thanks to a greater air flow.



#### MANAGEABLE

Ergonomic handle for more balance & comfort of use.















Diffuser for 3200 PLUS **15630** 







# Diffuser for Parlux Advance Light 12214

#### PARLUX ARGENT® - barber-tech ionic







# PARLUX 385 POWERLIGHT



WhatsApp: 079 856 3614

















## NEW! Gamma Più Aria - 100% Italian Design & Technology

Aquamarine **15822** 



2200 Watt at only 380g

• Air path & cutting-edge technology for exceptional performance of 111m³/h

• Tourmaline-coated grill ionizes hair for shine

• 2 speeds, 2 temperatures

• Instant cold shot button

• Ergonomic with quieter motor

• 3 metre belt-shaped cord & rounded side switches

• 2 nozzles included

Peartised Blue

15821

Rose Gold 15824

### Gamma Più - 100% Italian Design & Technology









# Gamma Più - 100% Italian Design & Technology



# Barber Phon by Gamma Più



#### **Dryer Accessories**







8976

Purple 8977





























Bonnet for all hairdryers 9374