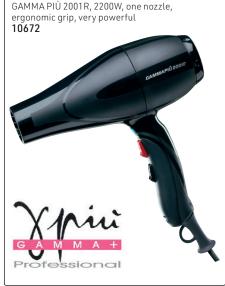

to a greater air flow.



#### MANAGEABLE

Ergonomic handle for more balance & comfort of use.















Diffuser for 3200 PLUS **15630** 







# Diffuser for Parlux Advance Light 12214

#### PARLUX ARGENT® - barber-tech ionic







# PARLUX 385 POWERLIGHT



WhatsApp: 079 856 3614

















## NEW! Gamma Più Aria - 100% Italian Design & Technology

Aquamarine **15822** 



2200 Watt at only 380g

• Air path & cutting-edge technology for exceptional performance of 111m³/h

• Tourmaline-coated grill ionizes hair for shine

• 2 speeds, 2 temperatures

• Instant cold shot button

• Ergonomic with quieter motor

• 3 metre belt-shaped cord & rounded side switches

• 2 nozzles included

Peartised Blue

15821

Rose Gold 15824

### Gamma Più - 100% Italian Design & Technology









# Gamma Più - 100% Italian Design & Technology



# Barber Phon by Gamma Più



#### **Dryer Accessories**







8976

Purple 8977





























Bonnet for all hairdryers 9374