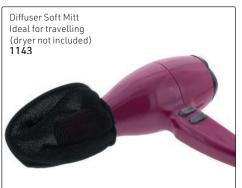

iffuser for Parlux Advance Light 12214

#### PARLUX ARGENT® - barber-tech ionic







# PARLUX 385 POWERLIGHT



WhatsApp: 079 856 3614

















## NEW! Gamma Più Aria - 100% Italian Design & Technology

Aquamarine **15822** 



2200 Watt at only 380g

• Air path & cutting-edge technology for exceptional performance of 111m³/h

• Tourmaline-coated grill ionizes hair for shine

• 2 speeds, 2 temperatures

• Instant cold shot button

• Ergonomic with quieter motor

• 3 metre belt-shaped cord & rounded side switches

• 2 nozzles included

Peartised Blue

15821

Rose Gold 15824

### Gamma Più - 100% Italian Design & Technology









# Gamma Più - 100% Italian Design & Technology



# Barber Phon by Gamma Più



#### **Dryer Accessories**







8976

Purple 8977





























Bonnet for all hairdryers 9374