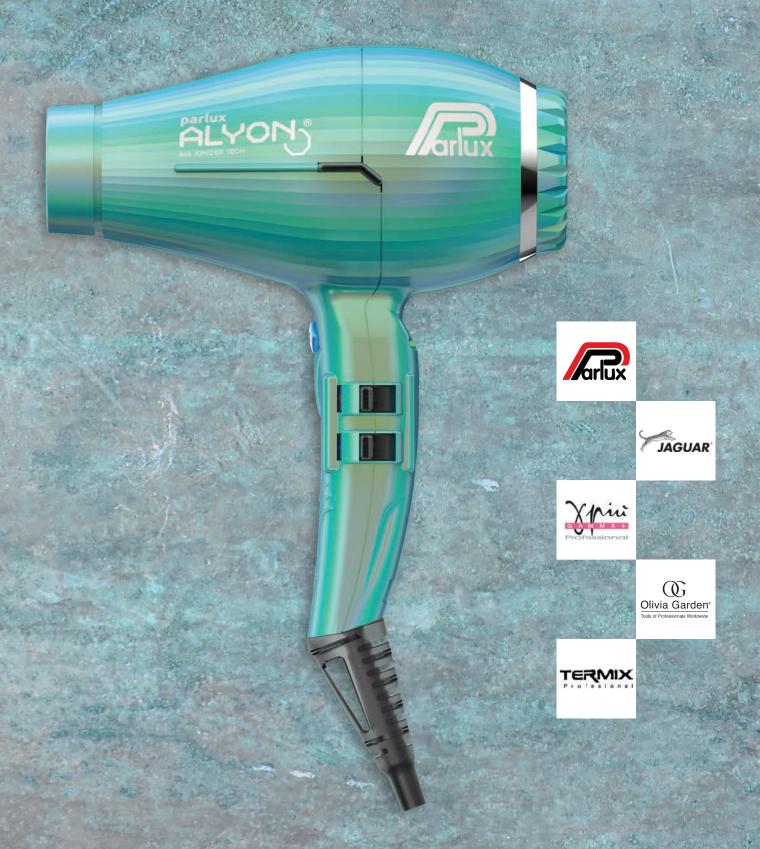

# Hair Dryers

Emission of negative IONS reduces electricity & stress on the hair, which means healthier hair. Hair dries faster as water molecules are pulverised into micro molecules which penetrate the hair shaft leaving it soft & shiny.