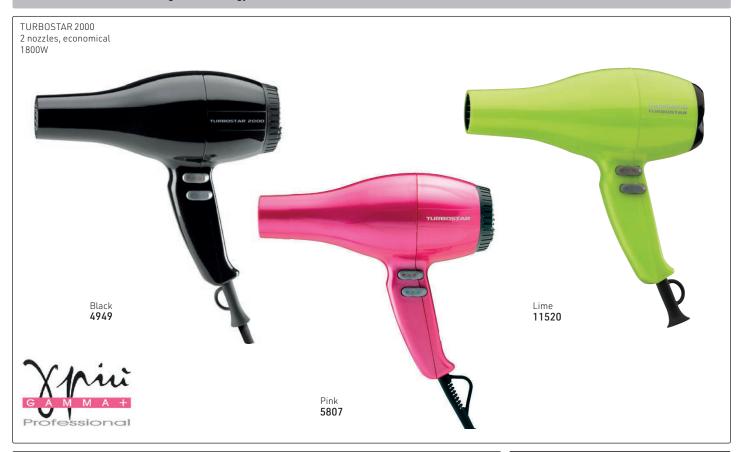

anks to a greater air flow.



#### MANAGEABLE

Ergonomic handle for more balance & comfort of use.















Diffuser for 3200 PLUS **15630** 







# Diffuser for Parlux Advance Light 12214

#### PARLUX ARGENT® - barber-tech ionic







# PARLUX 385 POWERLIGHT



WhatsApp: 079 856 3614

















## NEW! Gamma Più Aria - 100% Italian Design & Technology

Aquamarine **15822** 



2200 Watt at only 380g

• Air path & cutting-edge technology for exceptional performance of 111m³/h

• Tourmaline-coated grill ionizes hair for shine

• 2 speeds, 2 temperatures

• Instant cold shot button

• Ergonomic with quieter motor

• 3 metre belt-shaped cord & rounded side switches

• 2 nozzles included

Peartised Blue

15821

Rose Gold 15824

### Gamma Più - 100% Italian Design & Technology









# Gamma Più - 100% Italian Design & Technology



# Barber Phon by Gamma Più



#### **Dryer Accessories**







8976

Purple 8977





























Bonnet for all hairdryers 9374