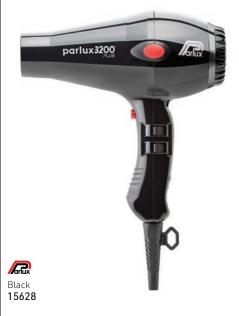

#### Jaguar HD CALIMA

The technological restyling of the Parlux 3200® PLUS combines the power associated with a new one suction concept, ensuring quieter & fast drying. Redesigned for an even more professional experience.

Equipped with 2 nozzles with a secure, precise & quick adhesion. One for a perfect setting of the hair & the other for fast drying.

#### **LIGHT WEIGHT**

Reducing the weight of all the components has created an exceptionally light hairdryer for maximum comfort.

- LONG LIFE: 2.000 hours
- CABLE: 3 meters of strong cable
- 4 TEMPERATURES
- POWERFUL: 1900 Watt
- MICROSWITCH: Instant cold shot button
- 2 SPEEDS

#### **NEW ASPIRATION**

Designed to optimize drying thanks to a greater air flow.

#### MANAGEABLE

Ergonomic handle for more balance & comfort of use.

Diffuser for 3200 PLUS **15630** 