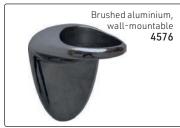

** 







# Diffuser for Parlux Advance Light 12214

#### PARLUX ARGENT® - barber-tech ionic







# PARLUX 385 POWERLIGHT



WhatsApp: 079 856 3614

















## NEW! Gamma Più Aria - 100% Italian Design & Technology

Aquamarine **15822** 



2200 Watt at only 380g

• Air path & cutting-edge technology for exceptional performance of 111m³/h

• Tourmaline-coated grill ionizes hair for shine

• 2 speeds, 2 temperatures

• Instant cold shot button

• Ergonomic with quieter motor

• 3 metre belt-shaped cord & rounded side switches

• 2 nozzles included

Peartised Blue

15821

Rose Gold 15824

### Gamma Più - 100% Italian Design & Technology









# Gamma Più - 100% Italian Design & Technology



# Barber Phon by Gamma Più



#### **Dryer Accessories**







8976

Purple 8977





























Bonnet for all hairdryers 9374