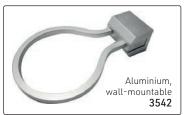

30** 







# Diffuser for Parlux Advance Light 12214

#### PARLUX ARGENT® - barber-tech ionic







# PARLUX 385 POWERLIGHT



WhatsApp: 079 856 3614

















## NEW! Gamma Più Aria - 100% Italian Design & Technology

Aquamarine **15822** 



2200 Watt at only 380g

• Air path & cutting-edge technology for exceptional performance of 111m³/h

• Tourmaline-coated grill ionizes hair for shine

• 2 speeds, 2 temperatures

• Instant cold shot button

• Ergonomic with quieter motor

• 3 metre belt-shaped cord & rounded side switches

• 2 nozzles included

Peartised Blue

15821

Rose Gold 15824

### Gamma Più - 100% Italian Design & Technology









# Gamma Più - 100% Italian Design & Technology



# Barber Phon by Gamma Più



#### **Dryer Accessories**







8976

Purple 8977





























Bonnet for all hairdryers 9374