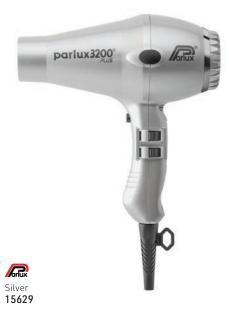

#### Jaguar HD CALIMA

The technological restyling of the Parlux 3200® PLUS combines the power associated with a new one suction concept, ensuring quieter & fast drying. Redesigned for an even more professional experience.

Equipped with 2 nozzles with a secure, precise & quick adhesion. One for a perfect setting of the hair & the other for fast drying.

#### **LIGHT WEIGHT**

Reducing the weight of all the components has created an exceptionally light hairdryer for maximum comfort.

- LONG LIFE: 2.000 hours
- CABLE: 3 meters of strong cable
- 4 TEMPERATURES
- POWERFUL: 1900 Watt
- MICROSWITCH: Instant cold shot button
- 2 SPEEDS

#### **NEW ASPIRATION**

Designed to optimize drying thanks to a greater air flow.

#### MANAGEABLE

Ergonomic handle for more balance & comfort of use.

Diffuser for 3200 PLUS **15630** 