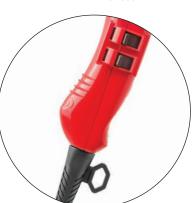

Equipped with 2 nozzles with a secure, precise & quick adhesion. One for a perfect setting of the hair & the other for fast drying.

#### **LIGHT WEIGHT**

Reducing the weight of all the components has created an exceptionally light hairdryer for maximum comfort.

- LONG LIFE: 2.000 hours
- CABLE: 3 meters of strong cable
- 4 TEMPERATURES
- POWERFUL: 1900 Watt
- MICROSWITCH: Instant cold shot button
- 2 SPEEDS

#### MANAGEABLE

Ergonomic handle for more balance & comfort of use.

Diffuser for 3200 PLUS **15630** 