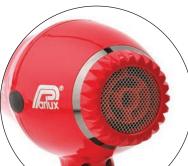

#### Jaguar HD CALIMA

The technological restyling of the Parlux 3200® PLUS combines the power associated with a new one suction concept, ensuring quieter & fast drying. Redesigned for an even more professional experience.

#### **NEW ASPIRATION**

Designed to optimize drying thanks to a greater air flow.