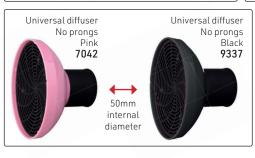

## PARLUX ARGENT® - barber-tech ionic







# PARLUX 385 POWERLIGHT



WhatsApp: 079 856 3614

















## NEW! Gamma Più Aria - 100% Italian Design & Technology

Aquamarine **15822** 



2200 Watt at only 380g

• Air path & cutting-edge technology for exceptional performance of 111m³/h

• Tourmaline-coated grill ionizes hair for shine

• 2 speeds, 2 temperatures

• Instant cold shot button

• Ergonomic with quieter motor

• 3 metre belt-shaped cord & rounded side switches

• 2 nozzles included

Peartised Blue

15821

Rose Gold 15824

### Gamma Più - 100% Italian Design & Technology









# Gamma Più - 100% Italian Design & Technology



# Barber Phon by Gamma Più



#### **Dryer Accessories**







8976

Purple 8977





























Bonnet for all hairdryers 9374