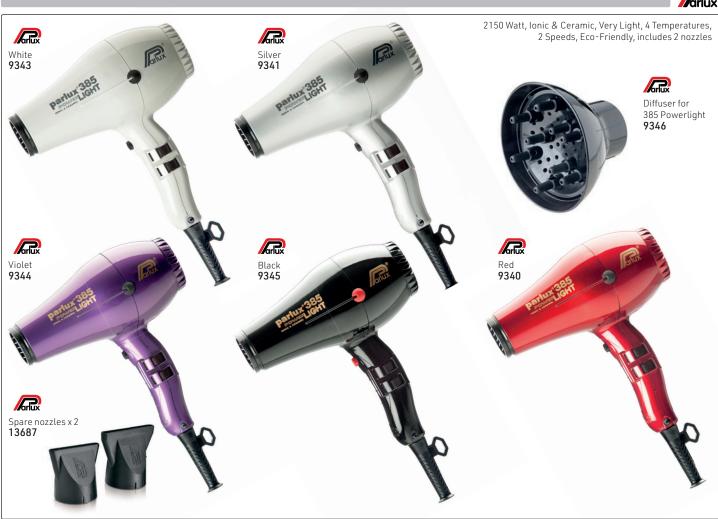

more professional experience.

Equipped with 2 nozzles with a secure, precise & quick adhesion. One for a perfect setting of the hair & the other for fast drying.

#### **LIGHT WEIGHT**

Reducing the weight of all the components has created an exceptionally light hairdryer for maximum comfort.

- LONG LIFE: 2.000 hours
- CABLE: 3 meters of strong cable
- 4 TEMPERATURES
- POWERFUL: 1900 Watt
- MICROSWITCH: Instant cold shot button
- 2 SPEEDS



#### **NEW ASPIRATION**

Designed to optimize drying thanks to a greater air flow.



#### MANAGEABLE

Ergonomic handle for more balance & comfort of use.















Diffuser for 3200 PLUS **15630** 







# Diffuser for Parlux Advance Light 12214

#### PARLUX ARGENT® - barber-tech ionic







# PARLUX 385 POWERLIGHT



WhatsApp: 079 856 3614

















## NEW! Gamma Più Aria - 100% Italian Design & Technology

Aquamarine **15822** 



2200 Watt at only 380g

• Air path & cutting-edge technology for exceptional performance of 111m³/h

• Tourmaline-coated grill ionizes hair for shine

• 2 speeds, 2 temperatures

• Instant cold shot button

• Ergonomic with quieter motor

• 3 metre belt-shaped cord & rounded side switches

• 2 nozzles included

Peartised Blue

15821

Rose Gold 15824

### Gamma Più - 100% Italian Design & Technology









# Gamma Più - 100% Italian Design & Technology



# Barber Phon by Gamma Più



#### **Dryer Accessories**







8976

Purple 8977





























Bonnet for all hairdryers 9374