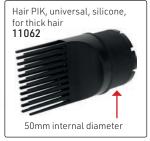

PARLUX ARGENT® - barber-tech ionic







# PARLUX 385 POWERLIGHT



WhatsApp: 079 856 3614

















## NEW! Gamma Più Aria - 100% Italian Design & Technology

Aquamarine **15822** 



2200 Watt at only 380g

• Air path & cutting-edge technology for exceptional performance of 111m³/h

• Tourmaline-coated grill ionizes hair for shine

• 2 speeds, 2 temperatures

• Instant cold shot button

• Ergonomic with quieter motor

• 3 metre belt-shaped cord & rounded side switches

• 2 nozzles included

Peartised Blue

15821

Rose Gold 15824

### Gamma Più - 100% Italian Design & Technology









# Gamma Più - 100% Italian Design & Technology



# Barber Phon by Gamma Più



#### **Dryer Accessories**







8976

Purple 8977





























Bonnet for all hairdryers 9374