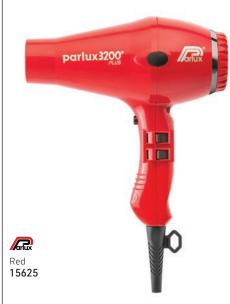

#### Jaguar HD CALIMA

The technological restyling of the Parlux 3200® PLUS combines the power associated with a new one suction concept, ensuring quieter & fast drying. Redesigned for an even more professional experience.

Equipped with 2 nozzles with a secure, precise & quick adhesion. One for a perfect setting of the hair & the other for fast drying.

#### **LIGHT WEIGHT**

Reducing the weight of all the components has created an exceptionally light hairdryer for maximum comfort.

- LONG LIFE: 2.000 hours
- CABLE: 3 meters of strong cable
- 4 TEMPERATURES
- POWERFUL: 1900 Watt
- MICROSWITCH: Instant cold shot button
- 2 SPEEDS

#### **NEW ASPIRATION**

Designed to optimize drying thanks to a greater air flow.

#### MANAGEABLE

Ergonomic handle for more balance & comfort of use.

Diffuser for 3200 PLUS **15630** 