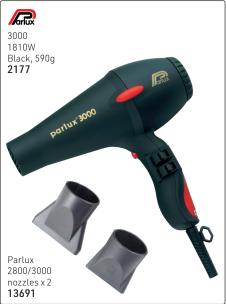

rofessional experience.

Equipped with 2 nozzles with a secure, precise & quick adhesion. One for a perfect setting of the hair & the other for fast drying.

#### **LIGHT WEIGHT**

Reducing the weight of all the components has created an exceptionally light hairdryer for maximum comfort.

- LONG LIFE: 2.000 hours
- CABLE: 3 meters of strong cable
- 4 TEMPERATURES
- POWERFUL: 1900 Watt
- MICROSWITCH: Instant cold shot button
- 2 SPEEDS



#### **NEW ASPIRATION**

Designed to optimize drying thanks to a greater air flow.



#### MANAGEABLE

Ergonomic handle for more balance & comfort of use.















Diffuser for 3200 PLUS **15630** 







# Diffuser for Parlux Advance Light 12214

#### PARLUX ARGENT® - barber-tech ionic







# PARLUX 385 POWERLIGHT



WhatsApp: 079 856 3614

















## NEW! Gamma Più Aria - 100% Italian Design & Technology

Aquamarine **15822** 



2200 Watt at only 380g

• Air path & cutting-edge technology for exceptional performance of 111m³/h

• Tourmaline-coated grill ionizes hair for shine

• 2 speeds, 2 temperatures

• Instant cold shot button

• Ergonomic with quieter motor

• 3 metre belt-shaped cord & rounded side switches

• 2 nozzles included

Peartised Blue

15821

Rose Gold 15824

### Gamma Più - 100% Italian Design & Technology









# Gamma Più - 100% Italian Design & Technology



# Barber Phon by Gamma Più



#### **Dryer Accessories**







8976

Purple 8977





























Bonnet for all hairdryers 9374