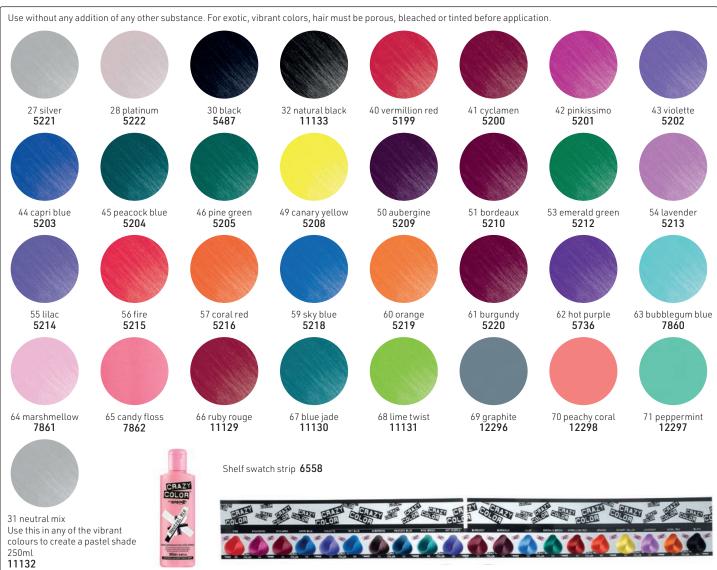

 $From \, STARGAZER - to \, a chieve \, exotic, \, vibrant, \, semi-permanent \, colours \, hair \, must \, be \, porous, \, pre-lightened \, or \, processed \, (such \, as \, be \, properties) \, and \, be \, properties \, be \, properties \, and \, be \, properties \, be \, properties \, and \, b$ bleached, tinted, permed or straightened) before application