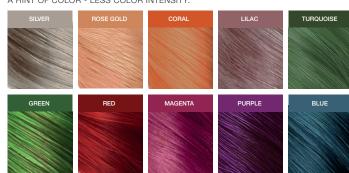

Colorwash - cleanse & color 10 amazing tones & 3 clear

for all haircolor, foil highlights & balayage brilliant tones inspired by organic gem colors that never fade

gem lites colorwash cleanse & colorposit technology

#### Tips & Tricks

- Simply choose "gem" color on the front of the gem lites colorwash bottle that is closest to desired color.
- Continuous use adds & replenishes color, preventing haircolor from looking washed out or faded between color services.
- When your existing color formula is used over ends that are not washed out or faded, you get better color results. When you put color over good color, you get even better color!
- Use a generous amount of Gem Lites colorwash in salon to ensure sufficient color.
- Distribute colorwash product through hair before lathering.
- Use multiple applications of Gem Lites colorwash for more color.
- Use Citrine pale blonde glo to dilute Gem Lites colorwash colors.
- For copper or red that has lost depth, wash first with brown diamond sunbrown colorwash, followed by desired tone.
   This will replenish the lost depth & prevent hair from looking hollow.