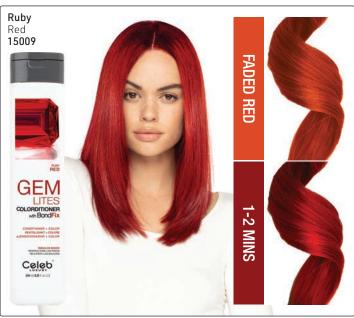

#### **BOOST + MAINTAIN TRADITIONAL**

Gem Lites Colorwash - 244ml Cool to sunny blondes - 4 shades

# INTRODUCING **GEM LITES<sup>®</sup> COLORDITIONER** with BONDFIX. CONDITIONER + COLOR WITH BUILT-IN BOND REBUILDER Boost & Maintain Traditional Color

- For colored, lightened, highlighted or fragile hair
- Use at basin to tone, adjust, refine & personalize color
- Maintain client color at home
- Stops haircolor washout & fade
- -8-10 Applications in one bottle
- Use less product get more value
- Color with less damage & breakage