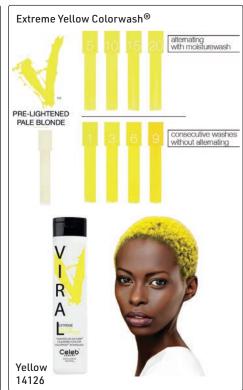

### VIRAL® COLORWASH®

**BOLD TONES** 

for personality color shades instant, creative, cost-effective with no mess

7 extreme colors & 3 pastels & 3 clear for all haircolor, foil highlights & balayage bold color on pre-lightened hair or jewel-tones on deeper colors

Viral colorwash with patent-pending, cleanse + colorposit technology

- now real bold color + hi-lather cleanse + hi-condition results
- instantly adds bold, power color to hair while gently cleansing
- stops haircolor from visible washout & fade between salon visits

#### Viral Extreme Colorwash® - 244ml