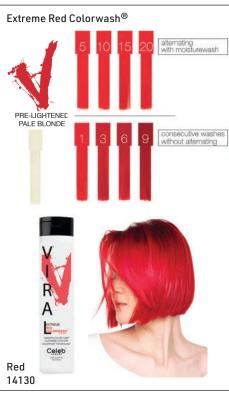

### VIRAL® COLORWASH®

**BOLD TONES** 

for personality color shades instant, creative, cost-effective with no mess

7 extreme colors & 3 pastels & 3 clear for all haircolor, foil highlights & balayage bold color on pre-lightened hair or jewel-tones on deeper colors

Viral colorwash with patent-pending, cleanse + colorposit technology

- now real bold color + hi-lather cleanse + hi-condition results
- instantly adds bold, power color to hair while gently cleansing
- stops haircolor from visible washout & fade between salon visits

#### Viral Extreme Colorwash® - 244ml