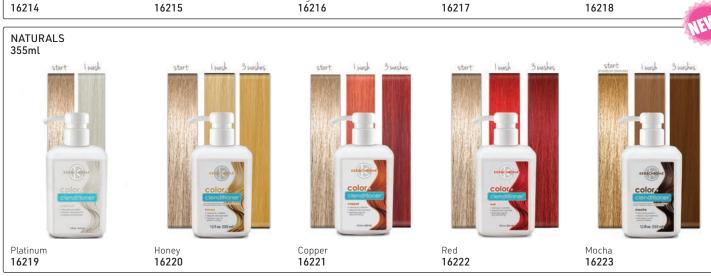

d pigments at the shampoo bowl.

**To Achieve your desired tone...** multiple applications may be necessary depending on the starting tone of the hair & the shade used.

Once you reach your desired tone... alternate with Clenditioner. Traditional shampoo will fade color.

**To Remove Color + Clenditioner...** we suggest using a clarifying shampoo or a direct dye remover for more stubborn tones.

Results may vary based on:

- The starting color of the hair
- Hair porosity
- If hair has been previously lightened

Hair at a level 7 or higher will have the best results. Virgin/grey hair may need more consecutive washes/longer processing time to achieve desired tone.

All formulas are vegan, gluten-free, sulfate-free, paraben-free & have not been tested on animals.

#### THE COLOR LINE-UP













Here are a few of our favorite Color + Clenditioner combos!







Chili Red

Rose Gold

Mint

Copper

Red

Rockin' Ruby











Rose Gold



Hot Pink

Rose Gold









**Frosted Blonde** 



Red

Flamingo Pink

Magenta Punch



Hot Pink









Hot Pink





Teal

**Emerald** 

**Iced Lavender** 



Purple





Silver







Silver



**Platinum** 



**Iced Mint** 

**Peachy Ginger** 



Copper





Light Pink















**Pink Panther** 

Hot Pink

Light Pink

Copper

Mint

For more tips and color inspiration check out #Keraworld on Instagram



#### 1 Litre Back Bar Options







16230







Rose Gold 16227

Light Pink 16229

.

Platinum 16232

Honey **16233** 

#### **DAILY USE PRODUCTS**

#### $Clenditioner^{\text{\tiny TM}}$

An everyday 2-in-1 non-lathering clea