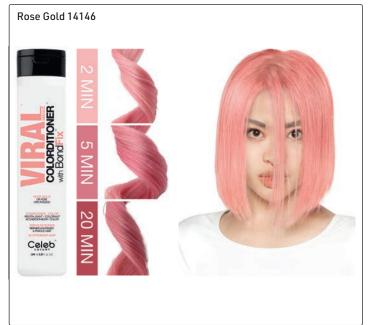

# INTRODUCING **GEM LITES<sup>®</sup> COLORDITIONER** with BONDFIX. CONDITIONER + COLOR WITH BUILT-IN BOND REBUILDER Boost & Maintain Traditional Color

- For colored, lightened, highlighted or fragile hair
- Use at basin to tone, adjust, refine & personalize color
- Maintain client color at home
- Stops haircolor washout & fade
- -8-10 Applications in one bottle
- Use less product get more value
- Color with less damage & breakage

#### 02. APPLICATION

For best results apply product thoroughly on clean damp hair.

04. WAIT

To Maintain Color 2-5 min. To Refresh Color 5 min.