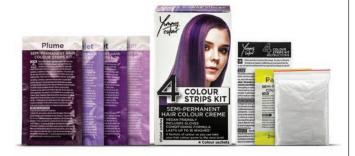

Why just have one colour when you can have strips of colour? The 4 colour strips set has 4 different hair dyes so that you can take your hair colour game to the next level. The vegan  $formula is \ cruelty-free \ \& \ will \ last \ up \ to \ 15 \ washes \ on \ pre-lightened \ hair, \ or \ 5-10 \ washes \ on \ non \ pre-lightened \ hair.$ 

Amazing Colour Combinations Contains 4 sachets (10ml), a patch test sachet & gloves

Vivid - 4 contrasting shades

Contains 1 sachet of each: Shock Pink, Coral Blue, Violet & Magenta 15641

Pastel - 4 pastel shades

Contains 1 sachet of each: Heather, Baby Pink, Pastel Blue & Lavender 15643

Pink Ombre - 4 pink based shades Contains 1 sachet of each: Shock Pink, Baby Pink, Cerise & Magenta 15642

Violet Ombre - 4 violet & purple based shades Contains 1 sachet of each: Plume, Violet, Soft Violet & Lavender 15644