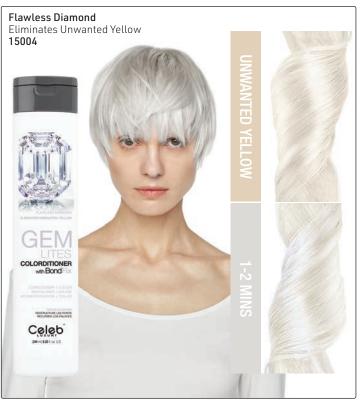

# INTRODUCING **GEM LITES<sup>®</sup> COLORDITIONER** with BONDFIX. CONDITIONER + COLOR WITH BUILT-IN BOND REBUILDER Boost & Maintain Traditional Color

- For colored, lightened, highlighted or fragile hair
- Use at basin to tone, adjust, refine & personalize color
- Maintain client color at home
- Stops haircolor washout & fade
- -8-10 Applications in one bottle
- Use less product get more value
- Color with less damage & breakage

#### **COLOR LEVEL** REFERENCE GUIDE TO MAINTAIN+REFRESH

|    | NATURAL         | ASH                       | GOLD     | COPPER    | RED  |
|----|-----------------|---------------------------|----------|-----------|------|
| 10 | SANDY<br>OPAL   | FLAWLESS<br>DIAMOND       | SUNSTONE |           |      |
| 10 |                 | SILVERY<br>DIAMOND        | SUNSTONE |           |      |
| 0  | SANDY           | FLAWLESS DIAMOND SUNSTONE |          |           |      |
| 9  | OPAL            | SILVERY<br>DIAMOND        | OUNGTONE |           |      |
| 8  | SANDY<br>OPAL   | FLAWLESS<br>DIAMOND       | SUNSTONE |           |      |
|    |                 | SILVERY<br>DIAMOND        | OUNGTONE |           |      |
| 7  | SANDY<br>OPAL   | SILVERY<br>DIAMOND        | SUNSTONE | FIRE OPAL | RUBY |
| 6  | COCOA<br>QUARTZ |                           |          | AMBER     | RUBY |
| O  |                 |                           |          | FIRE OPAL |      |