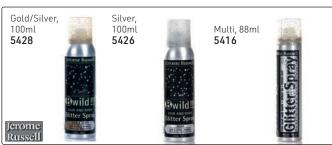

BWILD!!! Spray on hair & body glitter. Made from the finest glitter, it may be used on the hair, skin or clothing for a stunning effect.

Aquamarine

14497