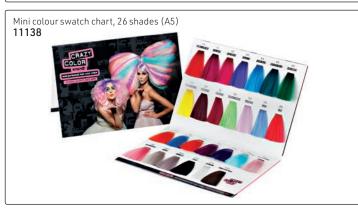

| 4-6  |
| MEDIUM BLONDE                | 2-3                               | 2-4 | 3-5                              | 3-6  | 3-6                                    | 5-8  |
| DARK BLONDE                  | 3-4                               | 3-5 | 5-8                              | 5-8  | 5-9                                    | 7-10 |
| BROWN WITH<br>BLONDE STREAKS | 4-6                               | 4-6 | 5-8                              | 6-10 | 5-9                                    | 7-10 |

Use 1-3 drops for subtle toning results or 4-10 for deeper toning. Ideal for cream based products, mix with product of your choice in the palm of your hand before applying to hair.



For more tips and color inspiration check out #Keraworld on Instagram













Twisted Trio Kit

Contains:

1 x 11129 1 x 11130

1 x 11131 **11137** 

#### Crazy Color Starter Palette Kit

Contains 6 of the most popular Crazy Color shades:

- fire
- capri blue
- pinkissimo
- hot purple
- cyclamen
- emerald green PLUS: 1 x 250ml Neutral mix

PLUS: 1 x Paper Colour Chart





#### Crazy Color Bleaching Kit



28 piece display with header card 11140













Rebel UV 14479



Toxic UV 14480



Neon Quad Kit 1 of each shade 14481

#### ONE STEP COLOR REMOVER, 45g

#### BACK TO BASE

Take clients from roaring rainbows & pretty pastels back to their original blonde base In just 30 minutes or less, this creamy, non-drip formula will remove existing direct dyes & take hair back to its prelightened blonde state.

Key ingredients: Kaolin Clay, the earth's natural clean