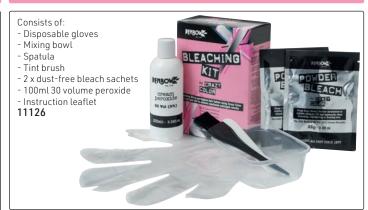

#### FLASH LIGHTNING® KIT Complete Hair Lightening Kit Contains:

- Dust-free bleach powder
- 30 vol cream developer
- Gloves
- Cap
- Tint brush
- Mixing dish
- Step-by-step instructions

#### 16148

#### Bleach & Peroxide Kit

Combining high lift bleach powder with peroxide to whiten hair in preparation of semi-permanent colour.

#### Contains:

- 2 bleach sachets (25g each)
- Cream peroxide 30 vol. 9% 100ml
- Gloves
- Tint brush
- Instructions
- Mixing bowl
- Spatula 12354

Star Gazer

Victoria Beauty Keratin Color Chart

Victoria Beauty Hair Mask, 10ml for coloured & treated hair 13523