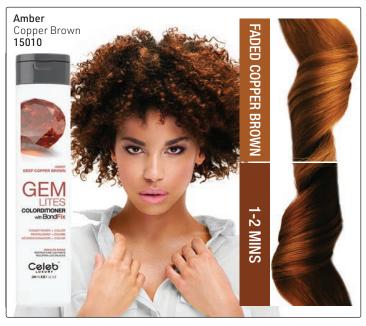

#### **BOOST + MAINTAIN TRADITIONAL**

Gem Lites Colorwash - 244ml Cool to sunny blondes - 4 shades

# INTRODUCING **GEM LITES<sup>®</sup> COLORDITIONER** with BONDFIX. CONDITIONER + COLOR WITH BUILT-IN BOND REBUILDER Boost & Maintain Traditional Color

- For colored, lightened, highlighted or fragile hair
- Use at basin to tone, adjust, refine & personalize color
- Maintain client color at home
- Stops haircolor washout & fade
- -8-10 Applications in one bottle
- Use less product get more value
- Color with less damage & breakage