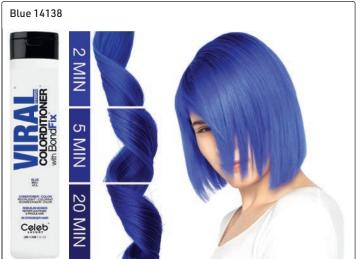

# VIRAL COLORDITIONER WITH BondFix

Hybrid Color Deposit Conditioner with Built-In Bond Repair. Manage your Color Expectations. Maintain It. Refresh It. Create It.

01. GET STARTED

To choose your color, refer to swatch sheet on the back. Full color intensity: use on evenly pre-lightened, platinum hair. Add a hint of color: Less color intensity on light blonde to medium blonde hair or highlights.

03. MASSAGE

Work throughout the hair for even distribution.

05. RINSE

Rinse thoroughly until water runs clear.

02. APPLICATION

For best results apply product thoroughly on clean damp hair.

04. WAIT

To Maintain Color 2-5 min. To Refresh Color 5 min. To Create Color 20 min on dry hair.