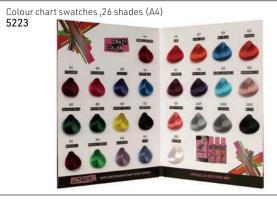

| 4-6  |
| MEDIUM BLONDE                | 2-3                               | 2-4 | 3-5                              | 3-6  | 3-6                                    | 5-8  |
| DARK BLONDE                  | 3-4                               | 3-5 | 5-8                              | 5-8  | 5-9                                    | 7-10 |
| BROWN WITH<br>BLONDE STREAKS | 4-6                               | 4-6 | 5-8                              | 6-10 | 5-9                                    | 7-10 |

Use 1-3 drops for subtle toning results or 4-10 for deeper toning. Ideal for cream based products, mix with product of your choice in the palm of your hand before applying to hair.



For more tips and color inspiration check out #Keraworld on Instagram













Twisted Trio Kit

Contains:

1 x 11129 1 x 11130

1 x 11131 **11137** 

#### Crazy Color Starter Palette Kit

Contains 6 of the most popular Crazy Color shades:

- fire
- capri blue
- pinkissimo
- hot purple
- cyclamen
- emerald green PLUS: 1 x 250ml Neutral mix

PLUS: 1 x Paper Colour Chart





#### Crazy Color Bleaching Kit



28 piece display with header card 11140













Rebel UV 14479



Toxic UV 14480



Neon Quad Kit 1 of each shade 14481

#### ONE STEP COLOR REMOVER, 45g

#### BACK TO BASE

Take clients from roaring rainbows & pretty pastels back to their original blonde base In just 30 minutes or less, this creamy, non-drip formula will remove existing direct dyes & take hair back to its prelightened blonde state.

Key ingredients: Kaolin Clay, the earth's natural c