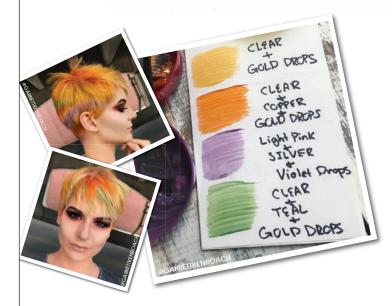

# Kerachroma Toning Drops

Turn any Shampoo, Conditioner, or Cream based styling products into a Toner! These new drops can be rinsed out or left in the hair!

Enhance pigments or neutralize unwanted tones while adding a boost of pigment and shine!

# Violet and Golden Drop Toning Guide

| START                        | MAKE IT SUBTLE Leave in Rinse Off |     | BRING IT DEEP Leave in Rinse Off |      | TAKE IT TO THE MAX  Leave in Rinse Off |      |
|------------------------------|-----------------------------------|-----|----------------------------------|------|----------------------------------------|------|
| PLATINUM                     | 1                                 | 1   | 1-2                              | 1-3  | 1-3                                    | 2-4  |
| LIGHT BLONDE                 | 1-2                               | 1-3 | 1-2                              | 3-5  | 1-3                                    | 4-6  |
| MEDIUM BLONDE                | 2-3                               | 2-4 | 3-5                              | 3-6  | 3-6                                    | 5-8  |
| DARK BLONDE                  | 3-4                               | 3-5 | 5-8                              | 5-8  | 5-9                                    | 7-10 |
| BROWN WITH<br>BLONDE STREAKS | 4-6                               | 4-6 | 5-8                              | 6-10 | 5-9                                    | 7-10 |

Use 1-3 drops for subtle toning results or 4-10 for deeper toning. Ideal for cream based products, mix with product of your choice in the palm of your hand before applying to hair.

For more tips and color inspiration check out #Keraworld on Instagram