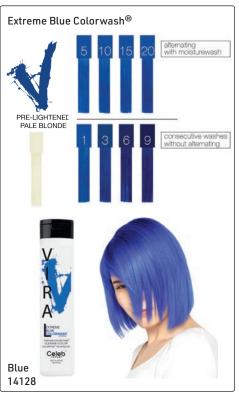

### VIRAL® COLORWASH®

**BOLD TONES** 

for personality color shades instant, creative, cost-effective with no mess

7 extreme colors & 3 pastels & 3 clear for all haircolor, foil highlights & balayage bold color on pre-lightened hair or jewel-tones on deeper colors

Viral colorwash with patent-pending, cleanse + colorposit technology

- now real bold color + hi-lather cleanse + hi-condition results
- instantly adds bold, power color to hair while gently cleansing
- stops haircolor from visible washout & fade between salon visits

#### Viral Extreme Colorwash® - 244ml