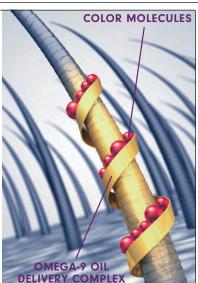

MEA, while gentler than ammonia & without the issue of an unpleasant odor, adheres to the hair & if not sufficiently removed after the color service, may continue to degrade the hair.

ColorLush delivers color through new nurturing technology found in its proprietary **Omega-9 Oil Delivery Complex** that gently opens the cuticle without the stress to the hair or the odor associated with ammonia or the residual effects of MEA.

As the **Omega-9 Oil Delivery Complex** embeds color, it simultaneously infuses the hair with nourishing Omega-9 (found in Avocado, Grapeseed & Olive Oils).

ColorLush Toolkit Consists of: 1 x applicator bottle, 1 x dropper, 1 x ColorLush brochure & 1 x swatch ring 10465