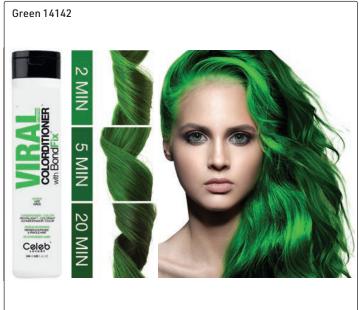

### VIRAL® COLORWASH®

**BOLD TONES** 

for personality color shades instant, creative, cost-effective with no mess

7 extreme colors & 3 pastels & 3 clear for all haircolor, foil highlights & balayage bold color on pre-lightened hair or jewel-tones on deeper colors

Viral colorwash with patent-pending, cleanse + colorposit technology

- now real bold color + hi-lather cleanse + hi-condition results
- instantly adds bold, power color to hair while gently cleansing
- stops haircolor from visible washout & fade between salon visits