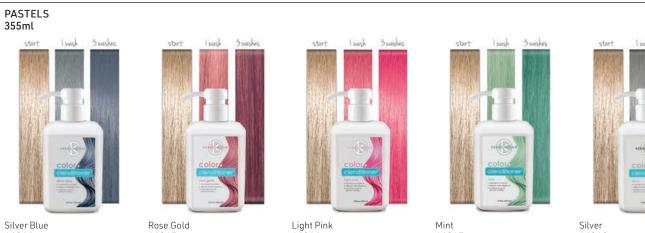

ted pigments at the shampoo bowl.

**To Achieve your desired tone...** multiple applications may be necessary depending on the starting tone of the hair & the shade used.

Once you reach your desired tone... alternate with Clenditioner. Traditional shampoo will fade color.

**To Remove Color + Clenditioner...** we suggest using a clarifying shampoo or a direct dye remover for more stubborn tones.

Results may vary based on:

- The starting color of the hair
- Hair porosity
- If hair has been previously lightened

Hair at a level 7 or higher will have the best results. Virgin/grey hair may need more consecutive washes/longer processing time to achieve desired tone.

All formulas are vegan, gluten-free, sulfate-free, paraben-free & have not been tested on animals.

#### THE COLOR LINE-UP













Here are a few of our favorite Color + Clenditioner combos!







Chili Red

Rose Gold

Mint

Copper

Red

Rockin' Ruby











Rose Gold



Hot Pink

Rose Gold









**Frosted Blonde** 



Red

Flamingo Pink

Magenta Punch



Hot Pink









Hot Pink





Teal

**Emerald** 

**Iced Lavender** 



Purple





Silver







Silver



**Platinum** 



**Iced Mint** 

**Peachy Ginger** 



Copper





Light Pink















**Pink Panther** 

Hot Pink

Light Pink

Copper

Mint

For more tips and color inspiration check out #Keraworld on Instagram



#### 1 Litre Back Bar Options







16230







Rose Gold 16227

Light Pink 16229

.

Platinum 16232

Honey **16233** 

#### **DAILY USE PRODUCTS**

#### $Clenditioner^{\text{\tiny TM}}$

An everyday 2-in-1 non-lathering cl