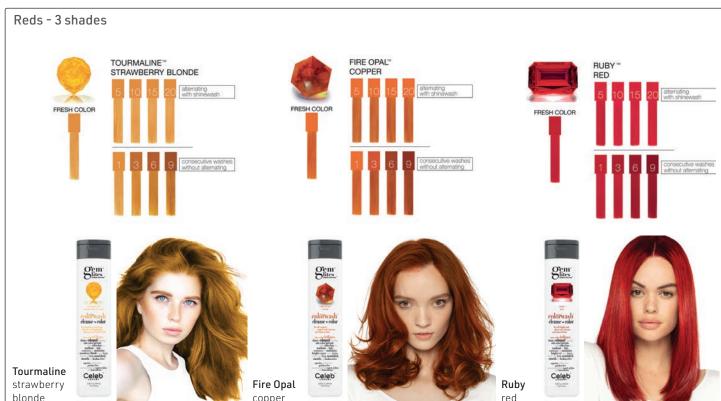

#### **BOOST + MAINTAIN TRADITIONAL**

Gem Lites Colorwash - 244ml Cool to sunny blondes - 4 shades

Colorwash - cleanse & color 10 amazing tones & 3 clear

for all haircolor, foil highlights & balayage brilliant tones inspired by organic gem colors that never fade

gem lites colorwash cleanse & colorposit technology

- now real rich color + hi-lather cleanse + hicondition results
- instantly adds rich color to hair while gently cleansing

• stops haircolor from visible washout & fade between salon visits

In-salon uses for gem lites colorwash