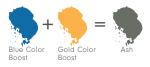

**Boost Gold** Elevates gold shades, creates ashier tones when added to the Blue family 12551

**Boost Blue** Enhances blue family & neutralizes deep, brassy or orange tones Cools red shades 12552

**Boost Red** Enhances copper & reds to create fiery tones. Neutralizes overly green tones. Creates purple tones when added to the Blue family 12553

**Boost Copper** Intensifies copper & red shades. Spices up neutral shades

**Boost Clear** To customize color, to dilute & lighten any color formula. 12555

Gold Color Boost

ColorLush Activator 1 litre 12567

#### RED COLOR BOOST

- Enhance Coppers & Reds to create fiery tones
- Neutralizes overly green tones
- Creates purple tones when added to the Blue family

12553

#### COPPER COLOR BOOST

- Intensifies Copper & Red shades
- Spices neutral shades

up **12554** 

#### BLUE COLOR BOOST

- Enhances Blue family
- Neutralizes deep brassy or orange tones
- Cools the Red shades 12552

#### **GOLD COLOR BOOST**

- Elevates Gold shades
- Mix with cooler tones for blended tonality
- Creates ashier tones when added to the Blue family
   12551