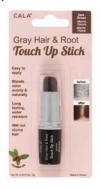

#### **Root Concealers**

Gray Hair & Root Touch Up Stick, 6g

Blends color evenly. Long-lasting, water-resistant. Will not clump hair.

before

Dark Brown 15397

before

Dark Black 15398

before