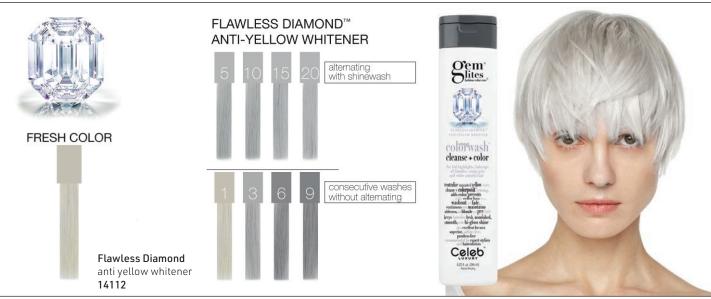

#### Tips & Tricks

- Simply choose "gem" color on the front of the gem lites colorwash bottle that is closest to desired color.
- Continuous use adds & replenishes color, preventing haircolor from looking washed out or faded between color services.
- When your existing color formula is used over ends that are not washed out or faded, you get better color results. When you put color over good color, you get even better color!
- Use a generous amount of Gem Lites colorwash in salon to ensure sufficient color.
- Distribute colorwash product through hair before lathering.
- Use multiple applications of Gem Lites colorwash for more color.
- Use Citrine pale blonde glo to dilute Gem Lites colorwash colors.
- For copper or red that has lost depth, wash first with brown diamond sunbrown colorwash, followed by desired tone.
   This will replenish the lost depth & prevent hair from looking hollow.

- Only use coppers or reds on blonde hair if extremely bright tones are desired.
- Only use Brown Tahitian pearl brassy red eliminator colorwash on blonde hair if grey hair is desired.
- Leaving colorwash product on the hair will not achieve more intense results.
- Multiple applications will achieve brighter or deeper results.
- Use Gem Lites colorwash to neutralize chlorine green or wellwater orange (visit www.celebluxury.com for directions).
- Blend haircolor to extensions.
- A strand test is recommended to determine color results.
- When hair has ends that are lighter or very washed out, permed or straightened, it will take on more tone.