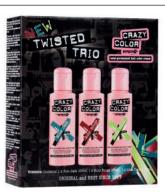

| 4-6  |
| MEDIUM BLONDE                | 2-3                               | 2-4 | 3-5                              | 3-6  | 3-6                                    | 5-8  |
| DARK BLONDE                  | 3-4                               | 3-5 | 5-8                              | 5-8  | 5-9                                    | 7-10 |
| BROWN WITH<br>BLONDE STREAKS | 4-6                               | 4-6 | 5-8                              | 6-10 | 5-9                                    | 7-10 |

Use 1-3 drops for subtle toning results or 4-10 for deeper toning. Ideal for cream based products, mix with product of your choice in the palm of your hand before applying to hair.



For more tips and color inspiration check out #Keraworld on Instagram













Twisted Trio Kit

Contains:

1 x 11129 1 x 11130

1 x 11131 **11137** 

#### Crazy Color Starter Palette Kit

Contains 6 of the most popular Crazy Color shades:

- fire
- capri blue
- pinkissimo
- hot purple
- cyclamen
- emerald green PLUS: 1 x 250ml Neutral mix

PLUS: 1 x Paper Colour Chart





#### Crazy Color Bleaching Kit



28 piece display with header card 11140













Rebel UV 14479



Toxic UV 14480



Neon Quad Kit 1 of each shade 14481

#### ONE STEP COLOR REMOVER, 45g

#### BACK TO BASE

Take clients from roaring rainbows & pretty pastels back to their original blonde base In just 30 minutes or less, this creamy, non-drip formula will remove existing direct dyes & take hair back to its prelightened blonde state.

Key ingredients: Kaolin Clay, the earth's natural cleanse