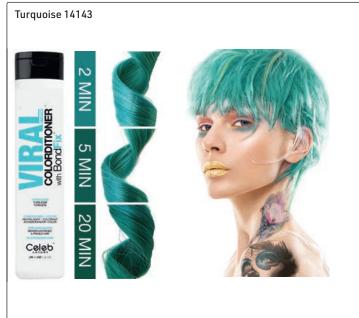

# INTRODUCING **GEM LITES<sup>®</sup> COLORDITIONER** with BONDFIX. CONDITIONER + COLOR WITH BUILT-IN BOND REBUILDER Boost & Maintain Traditional Color

- For colored, lightened, highlighted or fragile hair
- Use at basin to tone, adjust, refine & personalize color
- Maintain client color at home
- Stops haircolor washout & fade
- -8-10 Applications in one bottle
- Use less product get more value
- Color with less damage & breakage

#### 02. APPLICATION

For best results apply product thoroughly on clean damp hair.

04. WAIT

To Maintain Color 2-5 min. To Refresh Color 5 min.