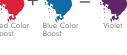

**Boost Gold** Elevates gold shades, creates ashier tones when added to the Blue family 12551

**Boost Blue** Enhances blue family & neutralizes deep, brassy or orange tones Cools red shades 12552

**Boost Red** Enhances copper & reds to create fiery tones. Neutralizes overly green tones. Creates purple tones when added to the Blue family 12553

**Boost Copper** Intensifies copper & red shades. Spices up neutral shades

**Boost Clear** To customize color, to dilute & lighten any color formula. 12555

Gold Color Boost

ColorLush Activator 1 litre 12567

#### RED COLOR BOOST

- Enhance Coppers & Reds to create fiery tones
- Neutralizes overly green tones
- Creates purple tones when added to the Blue family

12553

#### COPPER COLOR BOOST

- Intensifies Copper & Red shades
- Spices neutral shades

up **12554** 

#### BLUE COLOR BOOST

- Enhances Blue family
- Neutralizes deep brassy or orange tones
- Cools the Red shades 12552

#### **GOLD COLOR BOOST**

- Elevates Gold shades
- Mix with cooler tones for blended tonality
- Creates ashier tones when added to the Blue family
   12551