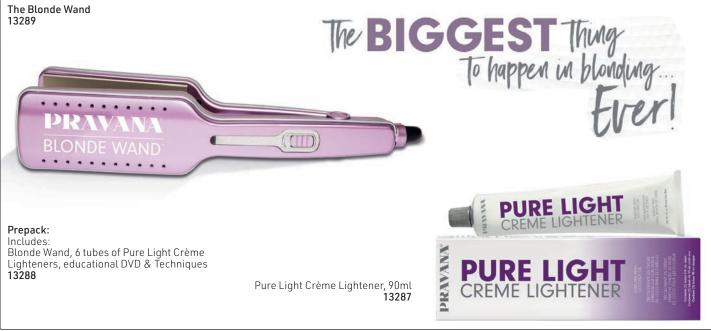

#### THE BLONDE WAND + PURE LIGHT CRÈME LIGHTENER

The wand's dynamic design, coupled with PURE LIGHT CREME LIGHTENER, is the perfect formula for both on & off-the-scalp lightening.

PURE LIGHT CREME LIGHTENER gently & mildly lightens up to 5 levels & up to 7 levels with THE BLONDE WAND

#### Mild & gentle formula enriched with pure coconut oil to create a rich, creamy, super-nurturing mixture

#### Why use a crème lightener?

- mild & gentle lift 5 levels
  up to 7 levels with The Blonde Wand
- on & off scalp lightening
- for sensitive clients

#### Pure Light Creme Lightener

90ml

#### 13287

- Enriched with coconut oil
- No need to add additives to protect the hair during processing
- Rich, creamy, super-nurturing formula does not swell or drip
- The only approved lightener to be used with the Blonde Wand