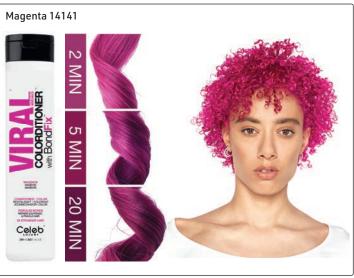

### VIRAL® COLORWASH®

**BOLD TONES** 

for personality color shades instant, creative, cost-effective with no mess

7 extreme colors & 3 pastels & 3 clear for all haircolor, foil highlights & balayage bold color on pre-lightened hair or jewel-tones on deeper colors

Viral colorwash with patent-pending, cleanse + colorposit technology

- now real bold color + hi-lather cleanse + hi-condition results
- instantly adds bold, power color to hair while gently cleansing
- stops haircolor from visible washout & fade between salon visits