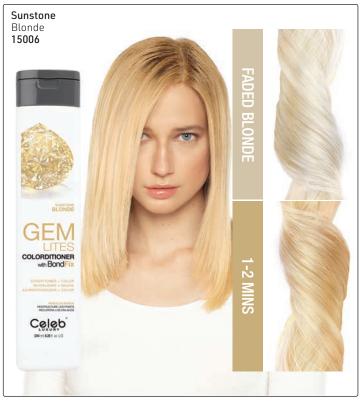

# INTRODUCING **GEM LITES<sup>®</sup> COLORDITIONER** with BONDFIX. CONDITIONER + COLOR WITH BUILT-IN BOND REBUILDER Boost & Maintain Traditional Color

- For colored, lightened, highlighted or fragile hair
- Use at basin to tone, adjust, refine & personalize color
- Maintain client color at home
- Stops haircolor washout & fade
- -8-10 Applications in one bottle
- Use less product get more value
- Color with less damage & breakage

#### **COLOR LEVEL** REFERENCE GUIDE TO MAINTAIN+REFRESH

|    | NATURAL         | ASH                       | GOLD     | COPPER    | RED  |
|----|-----------------|---------------------------|----------|-----------|------|
| 10 | SANDY<br>OPAL   | FLAWLESS<br>DIAMOND       | SUNSTONE |           |      |
| 10 |                 | SILVERY<br>DIAMOND        | SUNSTONE |           |      |
| 0  | SANDY           | FLAWLESS DIAMOND SUNSTONE |          |           |      |
| 9  | OPAL            | SILVERY<br>DIAMOND        | OUNGTONE |           |      |
| 8  | SANDY<br>OPAL   | FLAWLESS<br>DIAMOND       | SUNSTONE |           |      |
|    |                 | SILVERY<br>DIAMOND        | OUNGTONE |           |      |
| 7  | SANDY<br>OPAL   | SILVERY<br>DIAMOND        | SUNSTONE | FIRE OPAL | RUBY |
| 6  | COCOA<br>QUARTZ |                           |          | AMBER     | RUBY |
| O  |                 |                           |          | FIRE OPAL |      |