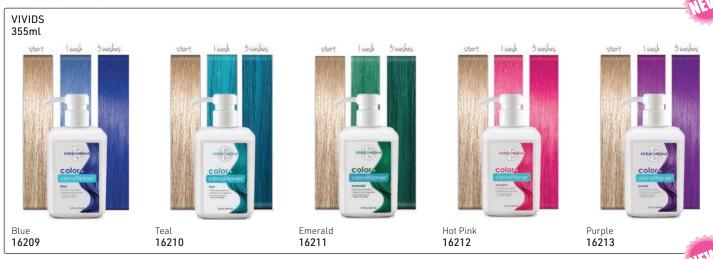

Colorwash - cleanse & color 10 amazing tones & 3 clear

for all haircolor, foil highlights & balayage brilliant tones inspired by organic gem colors that never fade

gem lites colorwash cleanse & colorposit technology

### VIRAL® COLORWASH®

**BOLD TONES** 

for personality color shades instant, creative, cost-effective with no mess

7 extreme colors & 3 pastels & 3 clear for all haircolor, foil highlights & balayage bold color on pre-lightened hair or jewel-tones on deeper colors

Viral colorwash with patent-pending, cleanse + colorposit technology

- now real bold color + hi-lather cleanse + hi-condition results
- instantly adds bold, power color to hair while gently cleansing
- stops haircolor from visible washout & fade between salon visits