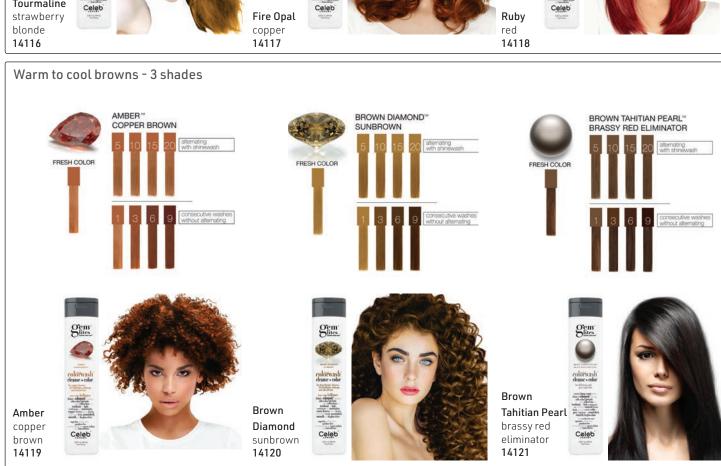

#### Tips & Tricks

- Simply choose "gem" color on the front of the gem lites colorwash bottle that is closest to desired color.
- Continuous use adds & replenishes color, preventing haircolor from looking washed out or faded between color services.
- When your existing color formula is used over ends that are not washed out or faded, you get better color results. When you put color over good color, you get even better color!
- Use a generous amount of Gem Lites colorwash in salon to ensure sufficient color.
- Distribute colorwash product through hair before lathering.
- Use multiple applications of Gem Lites colorwash for more color.
- Use Citrine pale blonde glo to dilute Gem Lites colorwash colors.
- For copper or red that has lost depth, wash first with brown diamond sunbrown colorwash, followed by desired tone.
   This will replenish the lost depth & prevent hair from looking hollow.

- Only use coppers or reds on blonde hair if extremely bright tones are desired.
- Only use Brown Tahitian pearl brassy red eliminator colorwash on blonde hair if grey hair is desired.
- Leaving colorwash product on the hair will not achieve more intense results.
- Multiple applications will achieve brighter or deeper results.
- Use Gem Lites colorwash to neutralize chlorine green or wellwater orange (visit www.celebluxury.com for directions).
- Blend haircolor to extensions.
- A strand test is recommended to determine color results.
- When hair has ends that are lighter or very washed out, permed or straightened, it will take on more tone.