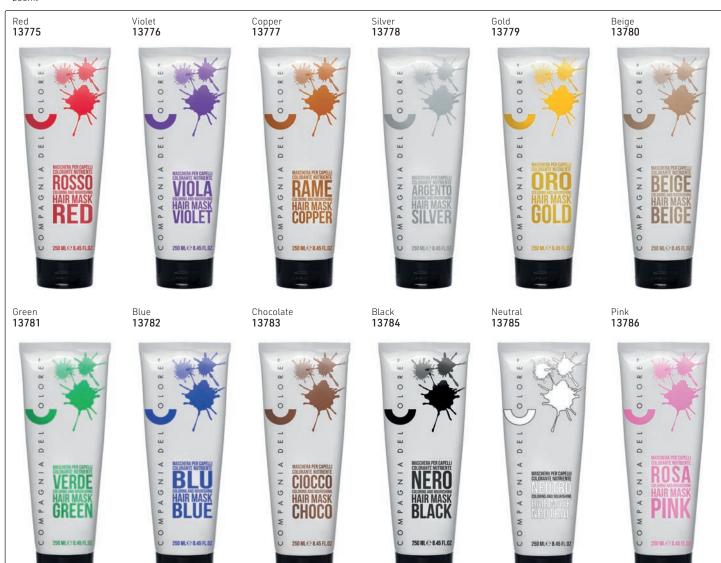

#### KEEP COLOR ALIVE COLOR SAFE CONDITIONER

- Quinoa protein keeps hair shiny & full of volume
- Detangles & moisturizes

236ml

16151

Direct dye/semi-permanent colours suitable for all hair types, both NATURAL & COLOURED. These masks nourish & polish the hair, giving intense & shiny shades. Limitless shade & lightness possibilites.

The Neutral mask (13785) can be mixed with any of the other colours, giving unlimited colour combinations & pastel levels.

CDC Colour Masks Colour Chart (not shown) 13787

For amazing shine & brightness, use Neutral on its own. 250ml

#### CDC Colour Mask

An exotic mix of colours, shades & vitamins that allows you to customise, enhance the colour & give incredible shine to hair.

The molecular structure of the pigments allows maximum penetration & adhesion to hair.

Also contains sun filters to protect colour. Colour Mask revives, intensifies & adds depth to natural, coloured & streaked hair.

Restores intense tones to dull & lifeless hair.

Lasts for 3 to 5 washes. 300ml