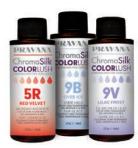

#### ColorLush from PRAVANA, 60ml

Ammonia/MEA-free Demi Gloss. Creates the most beautiful & gentle hair color experience imaginable. Creates rich color that incrementally improves the integrity of the hair, while imparting glass-like shine. A true, no-lift demi-color that provides greater vibrancy & color depth, whilst still being translucent. 27 incredible Demi Gloss shades & 5 Color Boosts

10N Toasted Coconut 12529

8N Double Latte 12530

6N English Toffee **12531** 

3N Mocha Cappuccino 12532

7A Sage Haze **12533** 

9B Over Ice 12534

5B Deep Sea 12535

1B Midnight Sapphire 12536

9V Lilac Frost 12537

5V Fine Wine 12538

3V Black Cherry 12539

5R Red Velvet 12540

8NB Créme Brulee 12541

4NB Chocolate Truffle **12542** 

9G Frappe au Lait 12543

5S Silver Lining 12544