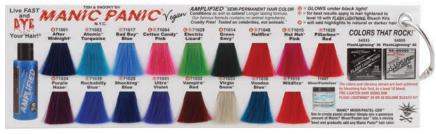

# AMPLIFIED™ FORMULA - 118ml Semi-Permanent for 8-10 weeks

The Amplified™ formulation delivers semi-permanent colour that lasts 30% longer than the High Voltage® Classic

Amplified Tuft Colour Chart

16167

After Midnight 15813

Atomic Turquoise 15814

Cotton Candy Pink 15815

Hot Hot Pink 15816

Rockabilly Blue 15817

Ultra Violet 15818

Vampire Red 15819

Virgin Snow Toner 15820