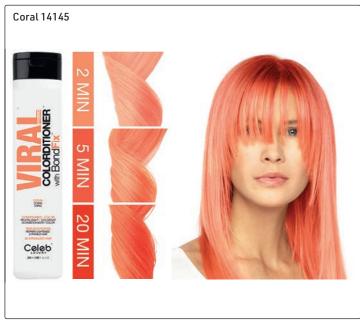

# INTRODUCING **GEM LITES<sup>®</sup> COLORDITIONER** with BONDFIX. CONDITIONER + COLOR WITH BUILT-IN BOND REBUILDER Boost & Maintain Traditional Color

- For colored, lightened, highlighted or fragile hair
- Use at basin to tone, adjust, refine & personalize color
- Maintain client color at home
- Stops haircolor washout & fade
- -8-10 Applications in one bottle
- Use less product get more value
- Color with less damage & breakage

#### 02. APPLICATION

For best results apply product thoroughly on clean damp hair.

04. WAIT

To Maintain Color 2-5 min. To Refresh Color 5 min.