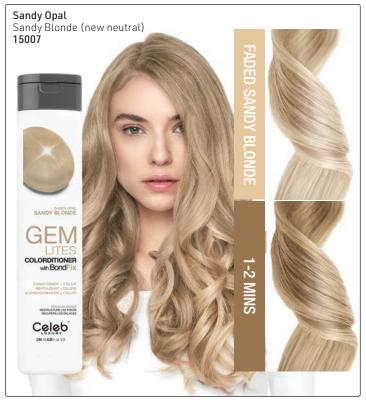

# INTRODUCING **GEM LITES<sup>®</sup> COLORDITIONER** with BONDFIX. CONDITIONER + COLOR WITH BUILT-IN BOND REBUILDER Boost & Maintain Traditional Color

- For colored, lightened, highlighted or fragile hair
- Use at basin to tone, adjust, refine & personalize color
- Maintain client color at home
- Stops haircolor washout & fade
- -8-10 Applications in one bottle
- Use less product get more value
- Color with less damage & breakage

#### **COLOR LEVEL** REFERENCE GUIDE TO MAINTAIN+REFRESH

|    | NATURAL         | ASH                       | GOLD     | COPPER    | RED  |
|----|-----------------|---------------------------|----------|-----------|------|
| 10 | SANDY<br>OPAL   | FLAWLESS<br>DIAMOND       | SUNSTONE |           |      |
| 10 |                 | SILVERY<br>DIAMOND        | SUNSTONE |           |      |
| 0  | SANDY           | FLAWLESS DIAMOND SUNSTONE |          |           |      |
| 9  | OPAL            | SILVERY<br>DIAMOND        | OUNGTONE |           |      |
| 8  | SANDY<br>OPAL   | FLAWLESS<br>DIAMOND       | SUNSTONE |           |      |
|    |                 | SILVERY<br>DIAMOND        | OUNGTONE |           |      |
| 7  | SANDY<br>OPAL   | SILVERY<br>DIAMOND        | SUNSTONE | FIRE OPAL | RUBY |
| 6  | COCOA<br>QUARTZ |                           |          | AMBER     | RUBY |
| O  |                 |                           |          | FIRE OPAL |      |