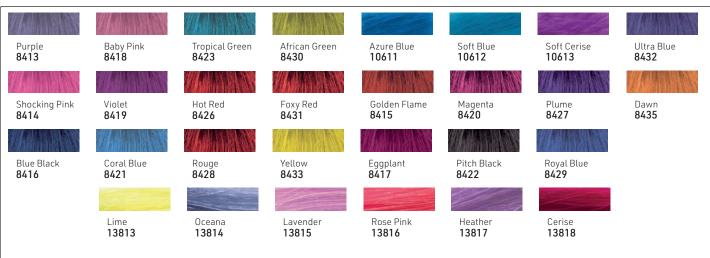

- Instructions
- Mixing bowl
- Spatula 12354

Star Gazer



Victoria Beauty Keratin Color Chart

Victoria Beauty Hair Mask, 10ml for coloured & treated hair 13523

VICTORIA

beauty

MULTI KERATIN

COLOR

HUR MASK



Hair Color Shampoo, 40ml. No ammonia & oxidants. Lasts 4-8 shampoos

Stand, 24 colours x 6, 144 pieces (not shown) 13294



Platinum Blonde 13024



Light Blonde 13025



Blonde **13026** 



Dark Blonde 13027



Hazelnut 13028



Medium Brown 13030



Chestnut 13031



elvet Brown 13032



Chocolate 13041



Coffee 13042



Mahogany 13043



Burgundy 13044



Intensive Red 13045



Wine red 13054



Copper **13055** 



Titian **13064** 



Garnet **13065** 



Ruby **13093** 



13094



Dark Cherry 13095



13096



Claret **13098** 



Aubergine 13099



Ebony Black 13100



SEMI-PERMANENT COLOUR, 70ml

 $From \, STARGAZER - to \, a chieve \, exotic, \, vibrant, \, semi-permanent \, colours \, hair \, must \, be \, porous, \, pre-lightened \, or \, processed \, (such \, as \, be \, properties) \, and \, be \, properties \, be \, properties \, and \, be \, properties \, be \, properties \, and \, b$ bleached, tinted, permed or straightened) before application





# UV Hair Colour Shades





Natural Shade Semi-Permanent Dye

Easy-to-use gentle semi-permanent colour when applied



STARGAZER - A temporary hair colour spray, which can be applied with ease & washed out in one shampoo. Ideal for the quick all over hair colour treatment for the evening out













12342

12345

Mid Brown Dark Brown

12346

Black

12347

12344

Star Gazer

#### HAIR CHALK by