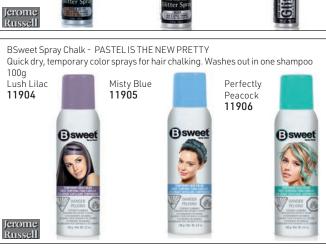

#### Crazy Color Pastel Spray, 250ml

Add a fun twist of colour to any shade of blonde hair with the Crazy Color Pastel Spray, a vibrant selection of readyto-use, temporary hair colour sprays with built-in colour pigment. Easy-to-use & safe, these sprays are ammoniaand peroxide-free, ensuring no damage is caused to your hair. This temporary formula lasts up to three washes &is perfect for special occasions or events. Built-in colour pigment to add a fun twist to blonde hair. Imparts pastel colour shades. NEW shade for blonde hair. Spray in, blowdry, go. Lasts up to 3 washes

Bubblegum 13828

Marshmellow 13830

Graphite 14476

Peachy Coral 13829

Lavender 13831