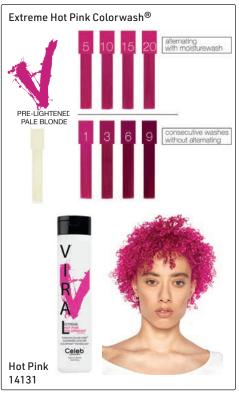

### VIRAL® COLORWASH®

**BOLD TONES** 

for personality color shades instant, creative, cost-effective with no mess

7 extreme colors & 3 pastels & 3 clear for all haircolor, foil highlights & balayage bold color on pre-lightened hair or jewel-tones on deeper colors

Viral colorwash with patent-pending, cleanse + colorposit technology

- now real bold color + hi-lather cleanse + hi-condition results
- instantly adds bold, power color to hair while gently cleansing
- stops haircolor from visible washout & fade between salon visits

#### Viral Extreme Colorwash® - 244ml