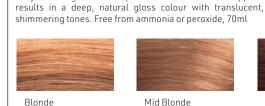

#### Crazy Color Pastel Spray, 250ml

Add a fun twist of colour to any shade of blonde hair with the Crazy Color Pastel Spray, a vibrant selection of readyto-use, temporary hair colour sprays with built-in colour pigment. Easy-to-use & safe, these sprays are ammoniaand peroxide-free, ensuring no damage is caused to your hair. This temporary formula lasts up to three washes &is perfect for special occasions or events. Built-in colour pigment to add a fun twist to blonde hair. Imparts pastel colour shades. NEW shade for blonde hair. Spray in, blowdry, go. Lasts up to 3 washes