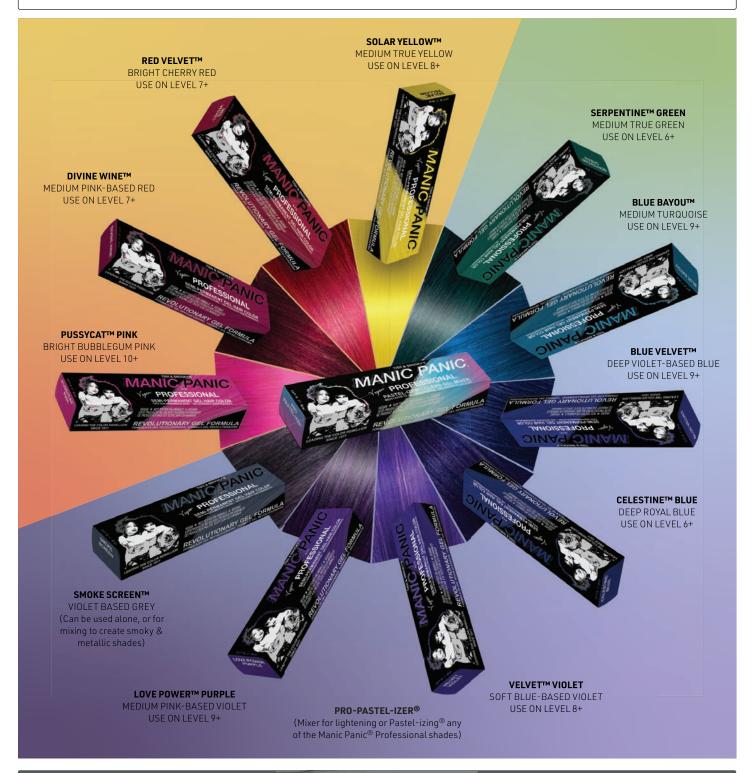

#### **WARM SHADES**

TEST

TEST

40 WASHES

RED VELVET™ BRIGHT CHERRY RED USE ON LEVEL 7+ 15659

10 WASHES

10 WASHES

20 WASHES

30 WASHES

30 WASHES

40 WASHES

DIVINE WINE™ MEDIUM PINK-BASED RED USE ON LEVEL 7+ 15660

TEST

20 WASHES

PUSSYCAT™ PINK BRIGHT BUBBLEGUM PINK USE ON LEVEL 10+ 15661

30 WASHES

#### **COOL SHADES**

SERPENTINE™ GREEN MEDIUM TRUE GREEN USE ON LEVEL 6+ 15665

BLUE BAYOU™ MEDIUM TURQUOISE USE ON LEVEL 9+ 15666

30 WASHES

Colour

40 WASHES

#### COOLSHADES

BLUE VELVET™ DEEP VIOLET-BASED BLUE USE ON LEVEL 9+ 15667

TEST

30 WASHES

**CELESTINE™ BLUE** DEEP ROYAL BLUE USE ON LEVEL 6+ 15668

TEST

10 WASHES

20 WASHES

40 WASHES

VELVET™ VIOLET SOFT BLUE-BASED VIOLET USE ON LEVEL 8+ 15669

TEST

10 WASHES

30 WASHES

40 WASHES

LOVE POWER™ PURPLE MEDIUM PINK-BASED VIOLET USE ON LEVEL 9+ 15663

TEST

10 WASHES

30 WASHES

40 WASHES

SMOKE SCREEN™ VIOLET BASED GREY

(Can be used alone or for mixing to create smoky & metallic shades) 15662

PRO-PASTEL-IZER®

Mixer for lightening or Pastel-izing® any of the Manic Panic professional shades 15670