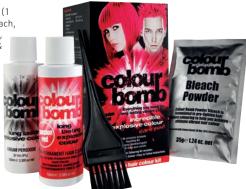

#### COLOUR BOMB incredible explosive colour - we dare you!

Four on-trend shades to give the ultimate in vibrant colour. Colour Bomb has been formulated by salon professionals to give outstanding results every time.

Contains: 1 x Pre-Lightening Kit (1 x 100ml 30 vol peroxide, 35g bleach, mixing bowl, tint brush & glove), 100ml semi-permanent colour & easy-to-follow instructions.

Passion Red 9984
Brilliant Blue 9983
Shocking Pink 9985

#### Refill Colour Bomb Kit

Contains: 1 x 100ml semi-permanent colour, tint brush & glove & easy-to-follow instructions.

Shocking Pink 9989