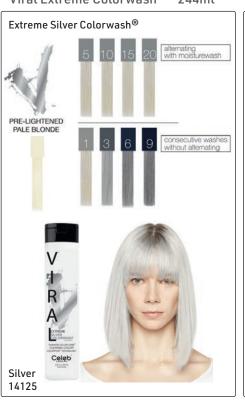

### VIRAL® COLORWASH®

**BOLD TONES** 

for personality color shades instant, creative, cost-effective with no mess

7 extreme colors & 3 pastels & 3 clear for all haircolor, foil highlights & balayage bold color on pre-lightened hair or jewel-tones on deeper colors

Viral colorwash with patent-pending, cleanse + colorposit technology

- now real bold color + hi-lather cleanse + hi-condition results
- instantly adds bold, power color to hair while gently cleansing
- stops haircolor from visible washout & fade between salon visits

#### Viral Extreme Colorwash® - 244ml