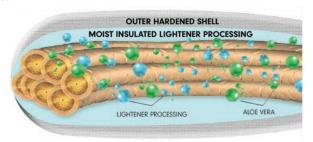

#### WHAT MAKES PURE LIGHT BALAYAGE LIGHTENER DIFFERENT FROM TRADITIONAL LIGHTENERS?

- Doesn't swell
- Doesn't oversaturate the hair
- No bleeding or lines of demarcation
- Allows for precision placement
- Smooth, thick, whipped consistency makes application easier & quicker
- The blend of Rice Flour & Kaolin Clay forms an outer shell that hardens & creates a shield around the hair, insulating the lightener inside, keeping it moist which allows for extended open air processing without drying or needing foil

#### LIGHTENER ADDITIVE NOTE

There is no need to use lightener additives.

The Aloe Vera in both the Lightener & Activators coupled with the Rice Flour & Kaolin Clay in the Lightener work together to preserve the integrity of the hair being lightened.

Lightener additives are not necessary when lightening with Pure Light Balayage Lightener & may actually slow processing & create inconsistent results.

Rice Flour + Kaolin Clay

creates hardened "shell"