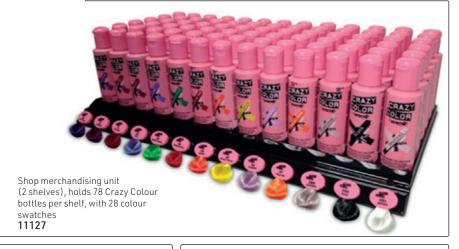

Twisted Trio Kit

Contains:

1 x 11129 1 x 11130

1 x 11131 **11137** 

#### Crazy Color Starter Palette Kit

Contains 6 of the most popular Crazy Color shades:

- fire
- capri blue
- pinkissimo
- hot purple
- cyclamen
- emerald green PLUS: 1 x 250ml Neutral mix

PLUS: 1 x Paper Colour Chart

#### Crazy Color Bleaching Kit

28 piece display with header card 11140

Rebel UV 14479

Toxic UV 14480

Neon Quad Kit 1 of each shade 14481