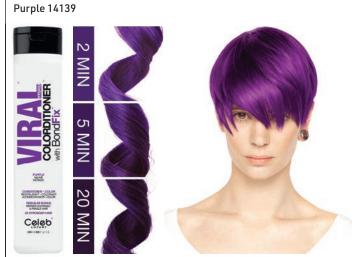

### VIRAL® COLORWASH®

**BOLD TONES** 

for personality color shades instant, creative, cost-effective with no mess

7 extreme colors & 3 pastels & 3 clear for all haircolor, foil highlights & balayage bold color on pre-lightened hair or jewel-tones on deeper colors

Viral colorwash with patent-pending, cleanse + colorposit technology

- now real bold color + hi-lather cleanse + hi-condition results
- instantly adds bold, power color to hair while gently cleansing
- stops haircolor from visible washout & fade between salon visits