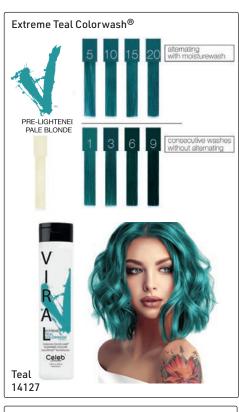

### VIRAL® COLORWASH®

**BOLD TONES** 

for personality color shades instant, creative, cost-effective with no mess

7 extreme colors & 3 pastels & 3 clear for all haircolor, foil highlights & balayage bold color on pre-lightened hair or jewel-tones on deeper colors

Viral colorwash with patent-pending, cleanse + colorposit technology

- now real bold color + hi-lather cleanse + hi-condition results
- instantly adds bold, power color to hair while gently cleansing
- stops haircolor from visible washout & fade between salon visits

#### Viral Extreme Colorwash® - 244ml