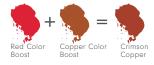

**Boost Gold** Elevates gold shades, creates ashier tones when added to the Blue family 12551

**Boost Blue** Enhances blue family & neutralizes deep, brassy or orange tones Cools red shades 12552

**Boost Red** Enhances copper & reds to create fiery tones. Neutralizes overly green tones. Creates purple tones when added to the Blue family 12553

**Boost Copper** Intensifies copper & red shades. Spices up neutral shades

**Boost Clear** To customize color, to dilute & lighten any color formula. 12555

Gold Color Boost

ColorLush Activator 1 litre 12567

#### RED COLOR BOOST

- Enhance Coppers & Reds to create fiery tones
- Neutralizes overly green tones
- Creates purple tones when added to the Blue family

12553

#### COPPER COLOR BOOST

- Intensifies Copper & Red shades
- Spices neutral shades

up **12554** 