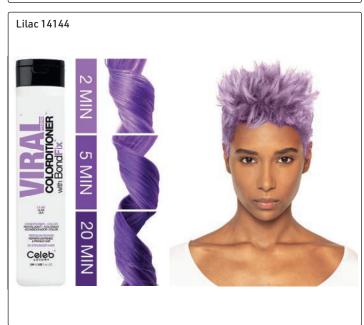

# INTRODUCING **GEM LITES<sup>®</sup> COLORDITIONER** with BONDFIX. CONDITIONER + COLOR WITH BUILT-IN BOND REBUILDER Boost & Maintain Traditional Color

- For colored, lightened, highlighted or fragile hair
- Use at basin to tone, adjust, refine & personalize color
- Maintain client color at home
- Stops haircolor washout & fade
- -8-10 Applications in one bottle
- Use less product get more value
- Color with less damage & breakage

#### 02. APPLICATION

For best results apply product thoroughly on clean damp hair.

04. WAIT

To Maintain Color 2-5 min. To Refresh Color 5 min.