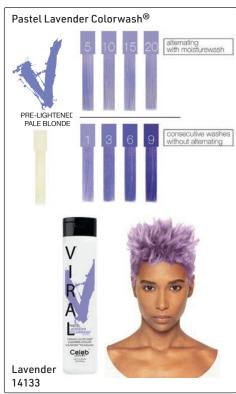

### VIRAL® COLORWASH®

**BOLD TONES** 

for personality color shades instant, creative, cost-effective with no mess

7 extreme colors & 3 pastels & 3 clear for all haircolor, foil highlights & balayage bold color on pre-lightened hair or jewel-tones on deeper colors

Viral colorwash with patent-pending, cleanse + colorposit technology

- now real bold color + hi-lather cleanse + hi-condition results
- instantly adds bold, power color to hair while gently cleansing
- stops haircolor from visible washout & fade between salon visits