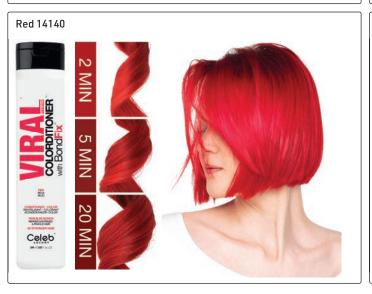

### VIRAL® COLORWASH®

**BOLD TONES** 

for personality color shades instant, creative, cost-effective with no mess

7 extreme colors & 3 pastels & 3 clear for all haircolor, foil highlights & balayage bold color on pre-lightened hair or jewel-tones on deeper colors

Viral colorwash with patent-pending, cleanse + colorposit technology

- now real bold color + hi-lather cleanse + hi-condition results
- instantly adds bold, power color to hair while gently cleansing
- stops haircolor from visible washout & fade between salon visits