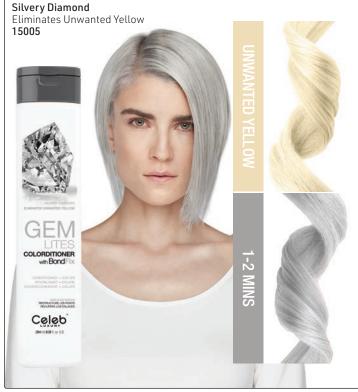

# INTRODUCING **GEM LITES<sup>®</sup> COLORDITIONER** with BONDFIX. CONDITIONER + COLOR WITH BUILT-IN BOND REBUILDER Boost & Maintain Traditional Color

- For colored, lightened, highlighted or fragile hair
- Use at basin to tone, adjust, refine & personalize color
- Maintain client color at home
- Stops haircolor washout & fade
- -8-10 Applications in one bottle
- Use less product get more value
- Color with less damage & breakage

#### **COLOR LEVEL** REFERENCE GUIDE TO MAINTAIN+REFRESH

|    | NATURAL         | ASH                       | GOLD     | COPPER    | RED  |
|----|-----------------|---------------------------|----------|-----------|------|
| 10 | SANDY<br>OPAL   | FLAWLESS<br>DIAMOND       | SUNSTONE |           |      |
| 10 |                 | SILVERY<br>DIAMOND        | SUNSTONE |           |      |
| 0  | SANDY           | FLAWLESS DIAMOND SUNSTONE |          |           |      |
| 9  | OPAL            | SILVERY<br>DIAMOND        | OUNGTONE |           |      |
| 8  | SANDY<br>OPAL   | FLAWLESS<br>DIAMOND       | SUNSTONE |           |      |
|    |                 | SILVERY<br>DIAMOND        | OUNGTONE |           |      |
| 7  | SANDY<br>OPAL   | SILVERY<br>DIAMOND        | SUNSTONE | FIRE OPAL | RUBY |
| 6  | COCOA<br>QUARTZ |                           |          | AMBER     | RUBY |
| O  |                 |                           |          | FIRE OPAL |      |