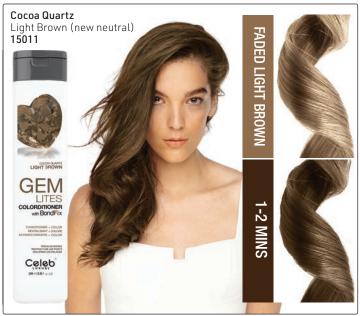

#### **BOOST + MAINTAIN TRADITIONAL**

Gem Lites Colorwash - 244ml Cool to sunny blondes - 4 shades

# INTRODUCING **GEM LITES<sup>®</sup> COLORDITIONER** with BONDFIX. CONDITIONER + COLOR WITH BUILT-IN BOND REBUILDER Boost & Maintain Traditional Color

- For colored, lightened, highlighted or fragile hair
- Use at basin to tone, adjust, refine & personalize color
- Maintain client color at home
- Stops haircolor washout & fade
- -8-10 Applications in one bottle
- Use less product get more value
- Color with less damage & breakage