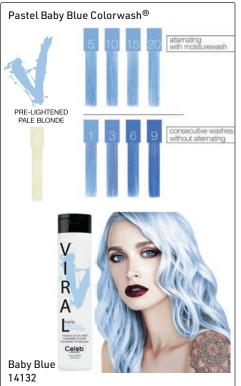

### VIRAL® COLORWASH®

**BOLD TONES** 

for personality color shades instant, creative, cost-effective with no mess

7 extreme colors & 3 pastels & 3 clear for all haircolor, foil highlights & balayage bold color on pre-lightened hair or jewel-tones on deeper colors

Viral colorwash with patent-pending, cleanse + colorposit technology

- now real bold color + hi-lather cleanse + hi-condition results
- instantly adds bold, power color to hair while gently cleansing
- stops haircolor from visible washout & fade between salon visits