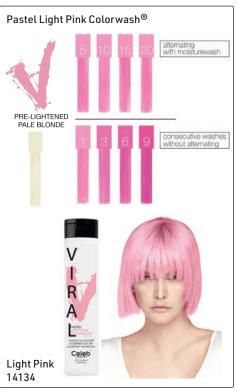

### VIRAL® COLORWASH®

**BOLD TONES** 

for personality color shades instant, creative, cost-effective with no mess

7 extreme colors & 3 pastels & 3 clear for all haircolor, foil highlights & balayage bold color on pre-lightened hair or jewel-tones on deeper colors

Viral colorwash with patent-pending, cleanse + colorposit technology

- now real bold color + hi-lather cleanse + hi-condition results
- instantly adds bold, power color to hair while gently cleansing
- stops haircolor from visible washout & fade between salon visits