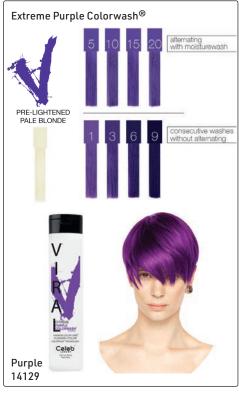

### VIRAL® COLORWASH®

**BOLD TONES** 

for personality color shades instant, creative, cost-effective with no mess

7 extreme colors & 3 pastels & 3 clear for all haircolor, foil highlights & balayage bold color on pre-lightened hair or jewel-tones on deeper colors

Viral colorwash with patent-pending, cleanse + colorposit technology

- now real bold color + hi-lather cleanse + hi-condition results
- instantly adds bold, power color to hair while gently cleansing
- stops haircolor from visible washout & fade between salon visits

#### Viral Extreme Colorwash® - 244ml