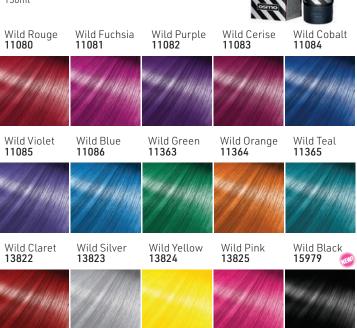

#### Color Psycho - Semi-Permanent Hair Color Cream

A semi-permanent hair color collection that will challenge your inner crazy to the limits. With 10 outrageously wild shades to choose from, Color Psycho® knows no boundaries.

Do not mix with peroxide.

To ensure the color is as expected, test on a small swatch before application.

For best results, apply to pre-lightened/bleached

150ml

7 colours (rouge/fuchsia/purple/cerise/cobalt/violet/blue) & Color

Includes

1 x Wild Black 150ml

1 x Wild Green 150ml

x Wild Cobalt 150ml

x Wild Rouge 150ml

x Wild Fuschia150ml 15928

1 x Wild Orange 150ml 1 x Wild Yellow 150ml

1 x Color Tamer 250ml 1 x Colour Chart (16169)