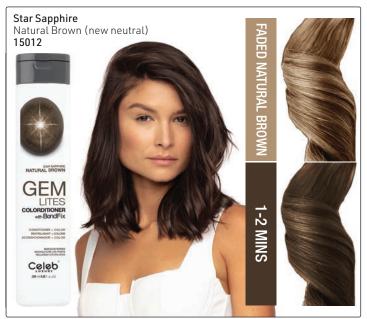

#### **BOOST + MAINTAIN TRADITIONAL**

Gem Lites Colorwash - 244ml Cool to sunny blondes - 4 shades

# INTRODUCING **GEM LITES<sup>®</sup> COLORDITIONER** with BONDFIX. CONDITIONER + COLOR WITH BUILT-IN BOND REBUILDER Boost & Maintain Traditional Color

- For colored, lightened, highlighted or fragile hair
- Use at basin to tone, adjust, refine & personalize color
- Maintain client color at home
- Stops haircolor washout & fade
- -8-10 Applications in one bottle
- Use less product get more value
- Color with less damage & breakage