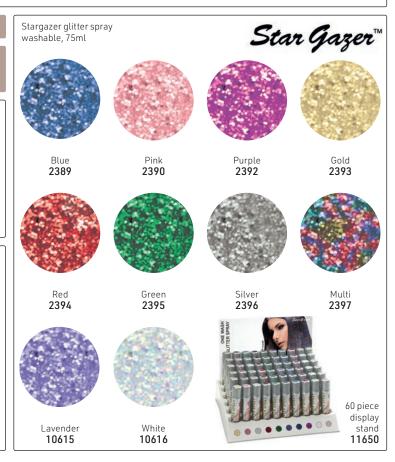

# UV Hair Colour Shades

Natural Shade Semi-Permanent Dye

Easy-to-use gentle semi-permanent colour when applied

STARGAZER - A temporary hair colour spray, which can be applied with ease & washed out in one shampoo. Ideal for the quick all over hair colour treatment for the evening out

12342

12345

Mid Brown Dark Brown

12346

Black

12347

12344

Star Gazer

#### HAIR CHALK by STARGAZER

Easy application of chalk, less messy, 3.5g The sponge is applied to the inside of the lid which helps push the hair onto the

colour as it sandwiches the hair between the sponge & colour • 8 vivid colours • applied to dry hair • washes out with shampoo.

10617

Neon Green

10618

(Applicator included: clamp hair between lid & colour & pull through

Neon Magenta 10619

Neon Violet

10623

Neon Red 10622 Neon Orange

10620

Neon Yellow

10624

Star Gazer