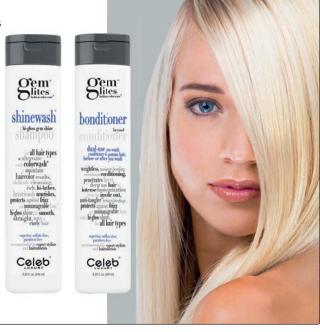

#### Shinewash

high gloss gem shine, for alternative washes

#### 14122

use as alternating shampoo to manage vibrancy, intensified, hi-gloss gem shine

#### **Bonditioner**

dual-use pre-wash or after wash, ideal for porous hair 14123

weightless moisturization from the inside out