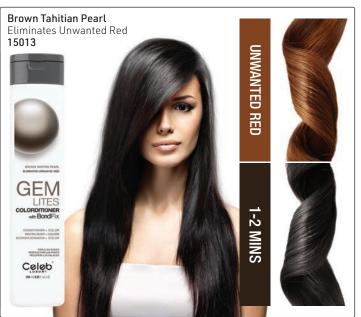

#### Tips & Tricks

- Simply choose "gem" color on the front of the gem lites colorwash bottle that is closest to desired color.
- Continuous use adds & replenishes color, preventing haircolor from looking washed out or faded between color services.
- When your existing color formula is used over ends that are not washed out or faded, you get better color results. When you put color over good color, you get even better color!
- Use a generous amount of Gem Lites colorwash in salon to ensure sufficient color.
- Distribute colorwash product through hair before lathering.
- Use multiple applications of Gem Lites colorwash for more color.
- Use Citrine pale blonde glo to dilute Gem Lites colorwash colors.
- For copper or red that has lost depth, wash first with brown diamond sunbrown colorwash, followed by desired tone.
   This will replenish the lost depth & prevent hair from looking hollow.

- Only use coppers or reds on blonde hair if extremely bright tones are desired.
- Only use Brown Tahitian pearl brassy red eliminator colorwash on blonde hair if grey hair is desired.
- Leaving colorwash product on the hair will not achieve more intense results.
- Multiple applications will achieve brighter or deeper results.
- Use Gem Lites colorwash to neutralize chlorine green or wellwater orange (visit www.celebluxury.com for directions).
- Blend haircolor to extensions.
- A strand test is recommended to determine color results.
- When hair has ends that are lighter or very washed out, permed or straightened, it will take on more tone.