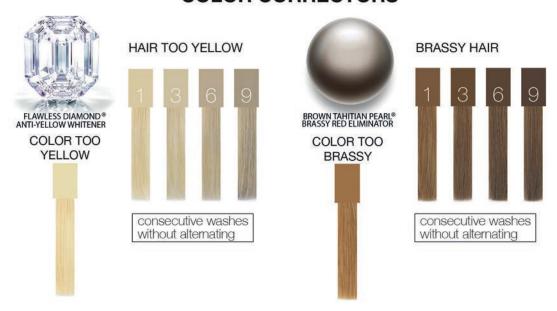

#### Tips & Tricks

- Simply choose "gem" color on the front of the gem lites colorwash bottle that is closest to desired color.
- Continuous use adds & replenishes color, preventing haircolor from looking washed out or faded between color services.
- When your existing color formula is used over ends that are not washed out or faded, you get better color results. When you put color over good color, you get even better color!
- Use a generous amount of Gem Lites colorwash in salon to ensure sufficient color.
- Distribute colorwash product through hair before lathering.
- Use multiple applications of Gem Lites colorwash for more color.
- Use Citrine pale blonde glo to dilute Gem Lites colorwash colors.
- For copper or red that has lost depth, wash first with brown diamond sunbrown colorwash, followed by desired tone.
   This will replenish the lost depth & prevent hair from looking hollow.

- Only use coppers or reds on blonde hair if extremely bright tones are desired.
- Only use Brown Tahitian pearl brassy red eliminator colorwash on blonde hair if grey hair is desired.
- Leaving colorwash product on the hair will not achieve more intense results.
- Multiple applications will achieve brighter or deeper results.
- Use Gem Lites colorwash to neutralize chlorine green or wellwater orange (visit www.celebluxury.com for directions).
- Blend haircolor to extensions.
- A strand test is recommended to determine color results.
- When hair has ends that are lighter or very washed out, permed or straightened, it will take on more tone.