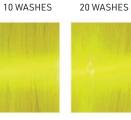

#### **WARM SHADES**

TEST

TEST

40 WASHES

RED VELVET™ BRIGHT CHERRY RED USE ON LEVEL 7+ 15659

10 WASHES

10 WASHES

20 WASHES