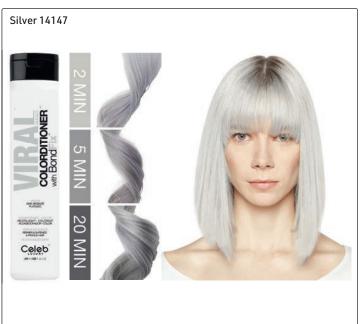

# INTRODUCING **GEM LITES<sup>®</sup> COLORDITIONER** with BONDFIX. CONDITIONER + COLOR WITH BUILT-IN BOND REBUILDER Boost & Maintain Traditional Color

- For colored, lightened, highlighted or fragile hair
- Use at basin to tone, adjust, refine & personalize color
- Maintain client color at home
- Stops haircolor washout & fade
- -8-10 Applications in one bottle
- Use less product get more value
- Color with less damage & breakage

#### 02. APPLICATION

For best results apply product thoroughly on clean damp hair.

04. WAIT

To Maintain Color 2-5 min. To Refresh Color 5 min.