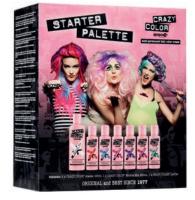

#### Crazy Color Starter Palette Kit

Contains 6 of the most popular Crazy Color shades:

- fire
- capri blue
- pinkissimo
- hot purple
- cyclamen
- emerald green PLUS: 1 x 250ml Neutral mix

PLUS: 1 x Paper Colour Chart