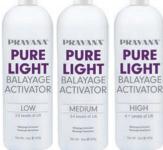

#### WIDE RANGE OF LIGHTENING & TIMING OPTIONS

For optimal performance & the most effective Balayage consistency, use Pure Light Balayage Lightener with one of the three Pure Light Balayage Activators 946ml

Low (9%): 2-3 levels of lift

13088

Medium (12%): 3-4 levels of lift 13089

High (15%): 4+ levels of lift 13090