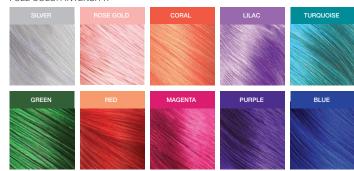

### VIRAL® COLORWASH®

**BOLD TONES** 

for personality color shades instant, creative, cost-effective with no mess

7 extreme colors & 3 pastels & 3 clear for all haircolor, foil highlights & balayage bold color on pre-lightened hair or jewel-tones on deeper colors

#### Viral Extreme Colorwash® - 244ml