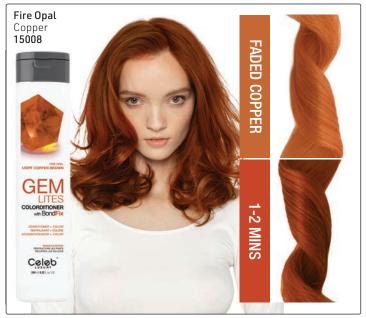

#### **BOOST + MAINTAIN TRADITIONAL**

Gem Lites Colorwash - 244ml Cool to sunny blondes - 4 shades

# INTRODUCING **GEM LITES<sup>®</sup> COLORDITIONER** with BONDFIX. CONDITIONER + COLOR WITH BUILT-IN BOND REBUILDER Boost & Maintain Traditional Color

- For colored, lightened, highlighted or fragile hair
- Use at basin to tone, adjust, refine & personalize color
- Maintain client color at home
- Stops haircolor washout & fade
- -8-10 Applications in one bottle
- Use less product get more value
- Color with less damage & breakage