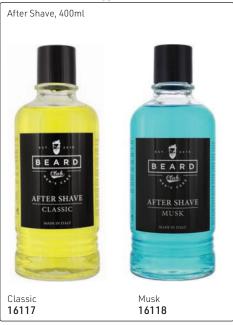

ture that discreetly & quickly covers white & grey hairs.

Easy to distribute throughout beard structure for long-lasting colour.

**Note:** this activator can only be used with the Beard Color Gel **16113** 



### Beard Color Gel. 60ml

Changes to beard colour has a dramatic effect on an overall look & instantly delivers a more youthful appearance. This ultra-quick treatment beard colour gel covers grey facial hair to reduce or control unwanted tones in just a couple of minutes after application. Available in 3 different tones for flexibility. Colour can be controlled by reapplying for more intense colour or washing out for gradual reduction in colour intensity. This provides better discretion for a natural look. Results will last up to 4 weeks.











Beard Color Chart 16114



















# An informal & relaxed style, perfect for the care-free, laid-back & easy-going man. Made in Turkey.

WAXES - Can be applied on wet or dry hair - 175ml

Wet Look Styling Wax 01 **15089** 



Strong Look Styling Wax 02 **15090** 



Matte Look Styling Wax 03 15091



Extra Strong Styling Wax 04 **15092** 



Power Gum Styling Wax 05 **15093** 





HAIR GELS - Get the style that stays put!

Wet Look Styling Gel 01

200ml **15097** 700ml **15101** 





Power Gel 04 200ml 15100 700ml 15094





Ultra Strong Styling Gel 02

200ml 15098 700ml 15102





Hair Styling Gel 05 200ml

200ml 15120 700ml 15121





Extra Strong Styling Gel 03

200ml **15099** 700ml **15103** 





Ultra Strong & Wet Styling Gel 06

200ml 15122 700ml 15123





# **AGIVA - PERFECT HAIR STYLES**

Long-last