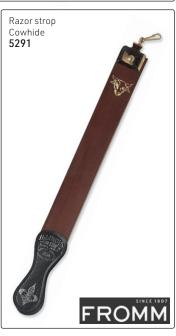

dalwood. 200ml7868 2 litre

11367



Eau De Portugal Classic hair & scalp tonic with a tangy, citrus aroma, inspired by the ancient Portuguese formula, it will revitalise hair & scalp for longlasting, fragrant results. 200ml



Coconut Oil Brilliantine A barbering classic hair tonic for the wellgroomed gent, it will stimulate & revitalise the scalp for healthy, glossy results. 200ml

7865



Eclipsol Plain Traditional hair tonic treatment which will condition & style the hair, this waterbased lotion provides moisturising without weighing the hair down.

200ml 7866



Eclipsol with Oil The finest oil treatment to condition & style the hair, blended with Basil, Sandalwood & White Tea to deeply nourish the hair & scalp. 200ml

7867



# Men's Grooming











# Men's Grooming























# Men's Grooming

# Trimmers















# Men's Grooming







# **Shaving Brushes**











# $NEW!\ Rodeo\ Professional\ Collection\ -\ Shaving\ Brushes,\ made\ from\ natural\ bristles,\ handmade\ \&\ assembled\ with\ the\ best\ adhesives$











The Original Wave Brush, 7 row 11499

**S**pornette



# The Original Club Brush, 8 row 11498



Softy Club Brush, camo printed wooden 11500









## DIANE Gents brushware - Reinforced boar bristle

Cabaret Military Firm Bristle Brush 3078



# DIANE Nylon Bristles



## DIANE Gents brushware - Reinforced boar bristle

# **NEW FROM DIANE**

Reinforced Boar Curved Military Brush

- Contours to head & natural hand shape
- Forms & maintains wave styles - Natural wood handle
- 9 row



Extra Firm Boar, no handle 14898





E