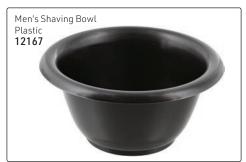

an uplifting aroma of Vanilla & Sandalwood. 200ml7868 2 litre

11367



Eau De Portugal Classic hair & scalp tonic with a tangy, citrus aroma, inspired by the ancient Portuguese formula, it will revitalise hair & scalp for longlasting, fragrant results. 200ml



Coconut Oil Brilliantine A barbering classic hair tonic for the wellgroomed gent, it will stimulate & revitalise the scalp for healthy, glossy results. 200ml

7865



Eclipsol Plain Traditional hair tonic treatment which will condition & style the hair, this waterbased lotion provides moisturising without weighing the hair down.

200ml 7866



Eclipsol with Oil The finest oil treatment to condition & style the hair, blended with Basil, Sandalwood & White Tea to deeply nourish the hair & scalp. 200ml

7867



# Men's Grooming











# Men's Grooming























# Men's Grooming

# Trimmers















# Men's Grooming







# **Shaving Brushes**











# $NEW!\ Rodeo\ Professional\ Collection\ -\ Shaving\ Brushes,\ made\ from\ natural\ bristles,\ handmade\ \&\ assembled\ with\ the\ best\ adhesives$











The Original Wave Brush, 7 row 11499

**S**pornette



# The Original Club Brush, 8 row 11498



Softy Club Brush, camo printed wooden 11500









## DIANE Gents brushware - Reinforced boar bristle

Cabaret Military Firm Bristle Brush 3078



# DIANE Nylon Bristles



## DIANE Gents brushware - Reinforced boar bristle

# **NEW FROM DIANE**

Reinforced Boar Curved Military Brush

- Contours to head & natural hand shape
- Forms & maintains wave styles - Natural wood handle
- 9 row



Ext