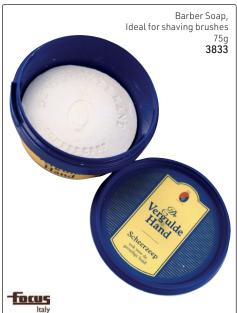

with an uplifting aroma of Vanilla & Sandalwood. 200ml7868 2 litre

11367



Eau De Portugal Classic hair & scalp tonic with a tangy, citrus aroma, inspired by the ancient Portuguese formula, it will revitalise hair & scalp for longlasting, fragrant results. 200ml



Coconut Oil Brilliantine A barbering classic hair tonic for the wellgroomed gent, it will stimulate & revitalise the scalp for healthy, glossy results. 200ml

7865



Eclipsol Plain Traditional hair tonic treatment which will condition & style the hair, this waterbased lotion provides moisturising without weighing the hair down.

200ml 7866



Eclipsol with Oil The finest oil treatment to condition & style the hair, blended with Basil, Sandalwood & White Tea to deeply nourish the hair & scalp. 200ml

7867



# Men's Grooming











# Men's Grooming























# Men's Grooming

# Trimmers















# Men's Grooming







# **Shaving Brushes**











# $NEW!\ Rodeo\ Professional\ Collection\ -\ Shaving\ Brushes,\ made\ from\ natural\ bristles,\ handmade\ \&\ assembled\ with\ the\ best\ adhesives$











The Original Wave Brush, 7 row 11499

**S**pornette



# The Original Club Brush, 8 row 11498



Softy Club Brush, camo printed wooden 11500









## DIANE Gents brushware - Reinforced boar bristle

Cabaret Military Firm Bristle Brush 3078



# DIANE Nylon Bristles



## DIANE Gents brushware - Reinforced boar bristle

# **NEW FROM DIANE**

Reinforced Boar Curved Military Brush

- Contours to head & natural hand shape
- Forms & maintains wave styles - Natural wood handle
- 9 row