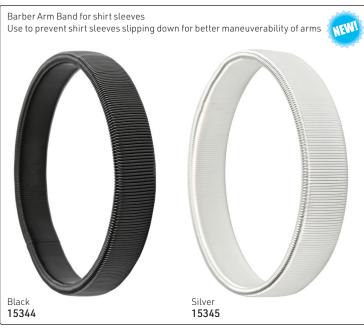

rtugal Classic hair & scalp tonic with a tangy, citrus aroma, inspired by the ancient Portuguese formula, it will revitalise hair & scalp for longlasting, fragrant results. 200ml



Coconut Oil Brilliantine A barbering classic hair tonic for the wellgroomed gent, it will stimulate & revitalise the scalp for healthy, glossy results. 200ml

7865



Eclipsol Plain Traditional hair tonic treatment which will condition & style the hair, this waterbased lotion provides moisturising without weighing the hair down.

200ml 7866



Eclipsol with Oil The finest oil treatment to condition & style the hair, blended with Basil, Sandalwood & White Tea to deeply nourish the hair & scalp. 200ml

7867



# Men's Grooming











# Men's Grooming























# Men's Grooming

# Trimmers















# Men's Grooming







# **Shaving Brushes**











# $NEW!\ Rodeo\ Professional\ Collection\ -\ Shaving\ Brushes,\ made\ from\ natural\ bristles,\ handmade\ \&\ assembled\ with\ the\ best\ adhesives$











The Original Wave Brush, 7 row 11499

**S**pornette



# The Original Club Brush, 8 row 11498



Softy Club Brush, camo printed wooden 11500









## DIANE Gents brushware - Reinforced boar bristle

Cabaret Military Firm Bristle Brush 3078



# DIANE Nylon Bristles



## DIANE Gents brushware - Reinforced boar bristle

# **NEW FROM DIANE**

Reinforced Boar Curved Military Brush

- Contours to head & natural hand shape
- Forms & maintains wave styles - Natural wood handle
- 9 row



Extra Firm Boar, no handle 14898





Extra Firm Boar, with handle 14899

100% Soft B