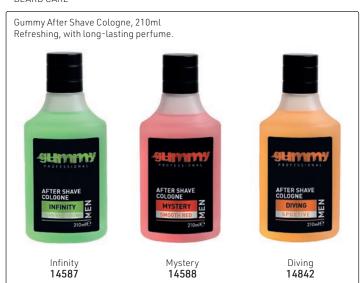

500ml 15088

1000ml 15086

Spray Cologne - takes care of your skin after shaving. Its special formula with Allantoin helps to reduce razor burn & protect irritated skin caused by shaving. Gives a feeling of coolness & freshness with its amazing scent. Apply to face after each shave.

Marine 01, 250ml 15126

Sport 02, 250ml 15127

Fresh 03, 250ml 15128

After Shave Cream Cologne - takes care of your skin after shaving. Formulated to reduce razor burn & protect irritated skin caused by shaving. Apply to face after each shave & massage in with finger.