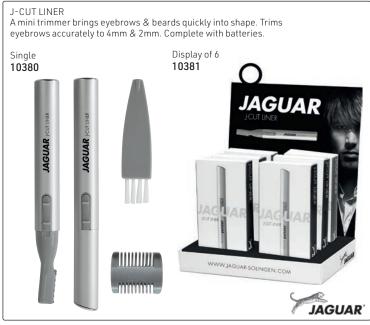

e Portugal Classic hair & scalp tonic with a tangy, citrus aroma, inspired by the ancient Portuguese formula, it will revitalise hair & scalp for longlasting, fragrant results. 200ml



Coconut Oil Brilliantine A barbering classic hair tonic for the wellgroomed gent, it will stimulate & revitalise the scalp for healthy, glossy results. 200ml

7865



Eclipsol Plain Traditional hair tonic treatment which will condition & style the hair, this waterbased lotion provides moisturising without weighing the hair down.

200ml 7866



Eclipsol with Oil The finest oil treatment to condition & style the hair, blended with Basil, Sandalwood & White Tea to deeply nourish the hair & scalp. 200ml

7867



# Men's Grooming











# Men's Grooming























# Men's Grooming

# Trimmers















# Men's Grooming







# **Shaving Brushes**











# $NEW!\ Rodeo\ Professional\ Collection\ -\ Shaving\ Brushes,\ made\ from\ natural\ bristles,\ handmade\ \&\ assembled\ with\ the\ best\ adhesives$











The Original Wave Brush, 7 row 11499

**S**pornette



# The Original Club Brush, 8 row 11498



Softy Club Brush, camo printed wooden 11500









## DIANE Gents brushware - Reinforced boar bristle

Cabaret Military Firm Bristle Brush 3078



# DIANE Nylon Bristles



## DIANE Gents brushware - Reinforced boar bristle

# **NEW FROM DIANE**

Reinforced Boar Curved Military Brush

- Contours to head & natural hand shape
- Forms & maintains wave styles - Natural wood handle
- 9 row



Extra Firm Boar, no handle 14898





Extra Firm Boar, with handle 14899

100% So