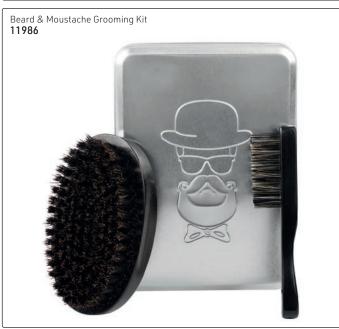

Portugal Classic hair & scalp tonic with a tangy, citrus aroma, inspired by the ancient Portuguese formula, it will revitalise hair & scalp for longlasting, fragrant results. 200ml



Coconut Oil Brilliantine A barbering classic hair tonic for the wellgroomed gent, it will stimulate & revitalise the scalp for healthy, glossy results. 200ml

7865



Eclipsol Plain Traditional hair tonic treatment which will condition & style the hair, this waterbased lotion provides moisturising without weighing the hair down.

200ml 7866



Eclipsol with Oil The finest oil treatment to condition & style the hair, blended with Basil, Sandalwood & White Tea to deeply nourish the hair & scalp. 200ml

7867



# Men's Grooming











# Men's Grooming























# Men's Grooming

# Trimmers















# Men's Grooming







# **Shaving Brushes**











# $NEW!\ Rodeo\ Professional\ Collection\ -\ Shaving\ Brushes,\ made\ from\ natural\ bristles,\ handmade\ \&\ assembled\ with\ the\ best\ adhesives$











The Original Wave Brush, 7 row 11499

**S**pornette



# The Original Club Brush, 8 row 11498



Softy Club Brush, camo printed wooden 11500









## DIANE Gents brushware - Reinforced boar bristle

Cabaret Military Firm Bristle Brush 3078



# DIANE Nylon Bristles



## DIANE Gents brushware - Reinforced boar bristle

# **NEW FROM DIANE**

Reinforced Boar Curved Military Brush

- Contours to head & natural hand shape
- Forms & maintains wave styles - Natural wood handle
- 9 row



Extra Firm Boar, no handle 14898





Extra Firm Boar, with handle 14899

100% Soft