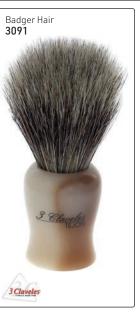

a, inspired by the ancient Portuguese formula, it will revitalise hair & scalp for longlasting, fragrant results. 200ml



Coconut Oil Brilliantine A barbering classic hair tonic for the wellgroomed gent, it will stimulate & revitalise the scalp for healthy, glossy results. 200ml

7865



Eclipsol Plain Traditional hair tonic treatment which will condition & style the hair, this waterbased lotion provides moisturising without weighing the hair down.

200ml 7866



Eclipsol with Oil The finest oil treatment to condition & style the hair, blended with Basil, Sandalwood & White Tea to deeply nourish the hair & scalp. 200ml

7867



# Men's Grooming











# Men's Grooming























# Men's Grooming

# Trimmers















# Men's Grooming







# **Shaving Brushes**











# $NEW!\ Rodeo\ Professional\ Collection\ -\ Shaving\ Brushes,\ made\ from\ natural\ bristles,\ handmade\ \&\ assembled\ with\ the\ best\ adhesives$











The Original Wave Brush, 7 row 11499

**S**pornette



# The Original Club Brush, 8 row 11498



Softy Club Brush, camo printed wooden 11500









## DIANE Gents brushware - Reinforced boar bristle

Cabaret Military Firm Bristle Brush 3078



# DIANE Nylon Bristles



## DIANE Gents brushware - Reinforced boar bristle

# **NEW FROM DIANE**

Reinforced Boar Curved Military Brush

- Contours to head & natural hand shape
- Forms & maintains wave styles - Natural wood handle
- 9 row



Extra Firm Boar, no handle 14898





Extra Firm Boar, with handle 14899

100% Soft Boar Curved Military Brush

- Contours to head & natural han