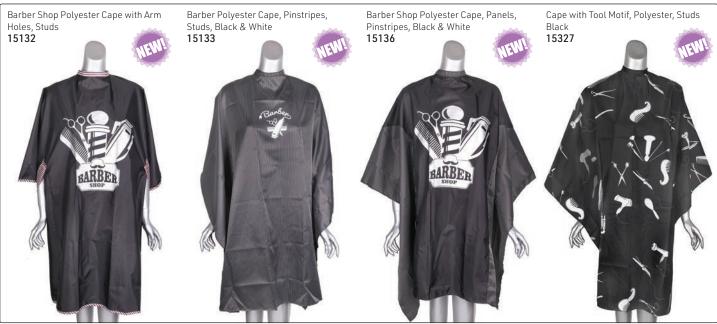

to use the exact amount of color with no waste. The unique color capsule is formulated with microscopic color pigments that deeply penetrate coarse facial hair, delivering long-lasting color for up to 6 weeks

#### How to use:

DA MARRAKËSH

1 capsule: for small areas like moustaches, goatees, sideburns or short beards

2 capsules: for short to medium beards or long goatees

**3 capsules:** for medium to long beards

Jet Black 12627



Natural Black 12628



Dark Brown 12629



Medium Brown 12630

Grate for coloring areas have shown short beautiful for coloring areas areas have short beautiful for coloring areas areas have short beautiful for coloring areas areas have short beautiful for coloring areas a

Men's Brown 13146



# FROM OSMO®



# BARBERING APRONS & CAPES





Hair PRO













### HIVE Men's Grooming Kit

Created to tame client's unruly facial hair & create a dapper gentleman by waxing, sculpting & shaping eyebrows & beards to rugged perfection.

### 14014

#### Contains:

- 1 x 200cc Compact Wax Heater
- 5 x 50g Sensitive Hot Film Wax Discs
- 1 x Pre Wax Cleansing Lotion 200ml
- 1 x After Wax Treatment Lotion 200ml
- 1 x Mini Disposable Wooden Spatulas (50 pack)
- 1 x Angled Tweezers



Did you know? HIVE Paraffin Wax Pellets can be re-sealed to ensure the wax remains in excellent condition for another treatment



AGADIR® MEN



Agarwood, also known as oud, oodh or agar, is a dark, resinous heartwood that forms in large evergreen trees. First-grade agarwood is one of the most expensive natural raw materials in the world. Oud oil is distilled from agarwoo