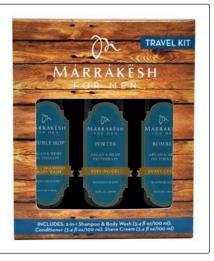

# **Barbers Choice**

TRAVEL KIT
Hit the road with
Marrakesh for Men.
Contains:
Double Hop 2-in-1
Shampoo & Body
Wash, 100ml;
Bomber Shave
Cream, 100ml;
Porter Styling Gel,
100ml
12241