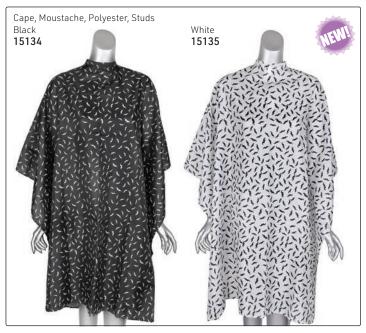

use the exact amount of color with no waste. The unique color capsule is formulated with microscopic color pigments that deeply penetrate coarse facial hair, delivering long-lasting color for up to 6 weeks

#### How to use:

DA MARRAKËSH

1 capsule: for small areas like moustaches, goatees, sideburns or short beards

2 capsules: for short to medium beards or long goatees

**3 capsules:** for medium to long beards

Jet Black 12627



Natural Black 12628



Dark Brown 12629



Medium Brown 12630

Grate for coloring areas have shown short beautiful for coloring areas areas have short beautiful for coloring areas areas have short beautiful for coloring areas areas have short beautiful for coloring areas a

Men's Brown 13146



# FROM OSMO®



# BARBERING APRONS & CAPES





Hair PRO













### HIVE Men's Grooming Kit

Created to tame client's unruly facial hair & create a dapper gentleman by waxing, sculpting & shaping eyebrows & beards to rugged perfection.

### 14014

#### Contains:

- 1 x 200cc Compact Wax Heater
- 5 x 50g Sensitive Hot Film Wax Discs
- 1 x Pre Wax Cleansing Lotion 200ml
- 1 x After Wax Treatment Lotion 200ml
- 1 x Mini Disposable Wooden Spatulas (50 pack)
- 1 x Angled Tweezers



Did you know? HIVE Paraffin Wax Pellets can be re-sealed to ensure the wax remains in excellent condition for another treatment



AGADIR® MEN



Agarwood, also known as oud, oodh or agar, is a dark, resinous heartwood that forms in large evergreen trees. First-grade agarwood is one of the most expensive natural raw materials in the world. Oud oil is distilled from agarwood,