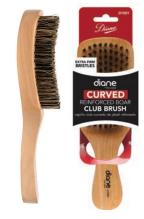

# **NEW FROM DIANE**

Reinforced Boar Curved Military Brush

- Contours to head & natural hand shape
- Forms & maintains wave styles - Natural wood handle
- 9 row

Extra Firm Boar, no handle 14898

Extra Firm Boar, with handle 14899