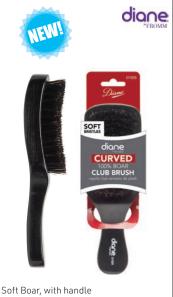

100% Soft Boar Curved Military Brush

- Contours to head & natural hand shape
- Forms & maintains wave styles
- Black wood handle
- 9 row

Soft Boar, no handle 14900

14901