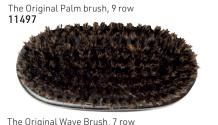

# **Shaving Brushes**

# $NEW!\ Rodeo\ Professional\ Collection\ -\ Shaving\ Brushes,\ made\ from\ natural\ bristles,\ handmade\ \&\ assembled\ with\ the\ best\ adhesives$

The Original Wave Brush, 7 row 11499

**S**pornette