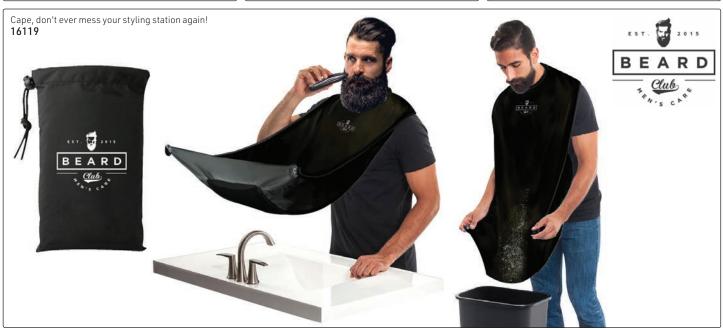

t discreetly & quickly covers white & grey hairs.

Easy to distribute throughout beard structure for long-lasting colour.

**Note:** this activator can only be used with the Beard Color Gel **16113** 



### Beard Color Gel. 60ml

Changes to beard colour has a dramatic effect on an overall look & instantly delivers a more youthful appearance. This ultra-quick treatment beard colour gel covers grey facial hair to reduce or control unwanted tones in just a couple of minutes after application. Available in 3 different tones for flexibility. Colour can be controlled by reapplying for more intense colour or washing out for gradual reduction in colour intensity. This provides better discretion for a natural look. Results will last up to 4 weeks.











Beard Color Chart 16114



















# An informal & relaxed style, perfect for the care-free, laid-back & easy-going man. Made in Turkey.

WAXES - Can be applied on wet or dry hair - 175ml

Wet Look Styling Wax 01 **15089** 



Strong Look Styling Wax 02 **15090** 



Matte Look Styling Wax 03 15091



Extra Strong Styling Wax 04 **15092** 



Power Gum Styling Wax 05 **15093** 





HAIR GELS - Get the style that stays put!

Wet Look Styling Gel 01

200ml **15097** 700ml **15101** 





Power Gel 04 200ml 15100 700ml 15094





Ultra Strong Styling Gel 02

200ml 15098 700ml 15102





Hair Styling Gel 05 200ml

200ml 15120 700ml 15121





Extra Strong Styling Gel 03

200ml **15099** 700ml **15103** 





Ultra Strong & Wet Styling Gel 06

200ml 15122 700ml 15123





# **AGIVA - PERFECT HAIR STYLES**

Long-lasting, tra