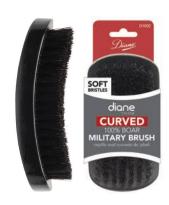

## DIANE Gents brushware - Reinforced boar bristle

Cabaret Military Firm Bristle Brush 3078