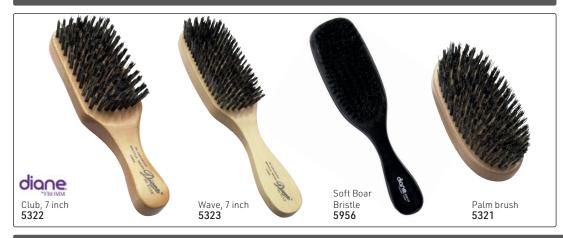

# **NEW FROM DIANE**

Reinforced Boar Curved Military Brush

- Contours to head & natural hand shape
- Forms & maintains wave styles - Natural wood handle
- 9 row

Extra Firm Boar, no handle 14898

Extra Firm Boar, with handle 14899

100% Soft Boar Curved Military Brush

- Contours to head & natural hand shape
- Forms & maintains wave styles
- Black wood handle
- 9 row

Soft Boar, no handle 14900

14901