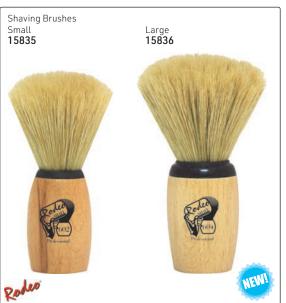

# **Shaving Brushes**

# $NEW!\ Rodeo\ Professional\ Collection\ -\ Shaving\ Brushes,\ made\ from\ natural\ bristles,\ handmade\ \&\ assembled\ with\ the\ best\ adhesives$

The Original Wave Brush, 7 row 11499

**S**pornette