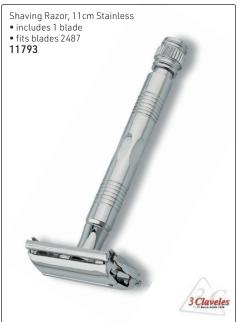

la & Sandalwood. 200ml7868 2 litre

11367



Eau De Portugal Classic hair & scalp tonic with a tangy, citrus aroma, inspired by the ancient Portuguese formula, it will revitalise hair & scalp for longlasting, fragrant results. 200ml



Coconut Oil Brilliantine A barbering classic hair tonic for the wellgroomed gent, it will stimulate & revitalise the scalp for healthy, glossy results. 200ml

7865



Eclipsol Plain Traditional hair tonic treatment which will condition & style the hair, this waterbased lotion provides moisturising without weighing the hair down.

200ml 7866



Eclipsol with Oil The finest oil treatment to condition & style the hair, blended with Basil, Sandalwood & White Tea to deeply nourish the hair & scalp. 200ml

7867



# Men's Grooming











# Men's Grooming























# Men's Grooming

# Trimmers















# Men's Grooming







# **Shaving Brushes**











# $NEW!\ Rodeo\ Professional\ Collection\ -\ Shaving\ Brushes,\ made\ from\ natural\ bristles,\ handmade\ \&\ assembled\ with\ the\ best\ adhesives$











The Original Wave Brush, 7 row 11499

**S**pornette



# The Original Club Brush, 8 row 11498



Softy Club Brush, camo printed wooden 11500









## DIANE Gents brushware - Reinforced boar bristle

Cabaret Military Firm Bristle Brush 3078



# DIANE Nylon Bristles



## DIANE Gents brushware - Reinforced boar bristle

# **NEW FROM DIANE**

Reinforced Boar Curved Military Brush

- Contours to head & natural hand shape
- Forms & maintains wave styles - Natural wood handle
- 9 row



Extra Firm Boar, no handle 1489