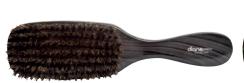

# **Shaving Brushes**

# The Original Club Brush, 8 row 11498

Softy Club Brush, camo printed wooden 11500