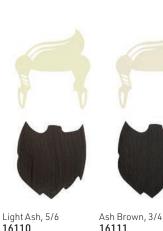

### Beard Color Gel. 60ml

Changes to beard colour has a dramatic effect on an overall look & instantly delivers a more youthful appearance. This ultra-quick treatment beard colour gel covers grey facial hair to reduce or control unwanted tones in just a couple of minutes after application. Available in 3 different tones for flexibility. Colour can be controlled by reapplying for more intense colour or washing out for gradual reduction in colour intensity. This provides better discretion for a natural look. Results will last up to 4 weeks.

Beard Color Chart 16114