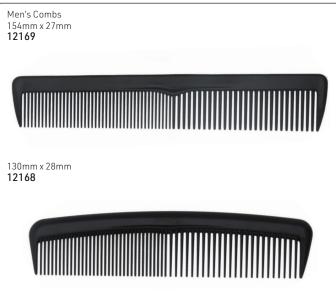

De Portugal Classic hair & scalp tonic with a tangy, citrus aroma, inspired by the ancient Portuguese formula, it will revitalise hair & scalp for longlasting, fragrant results. 200ml



Coconut Oil Brilliantine A barbering classic hair tonic for the wellgroomed gent, it will stimulate & revitalise the scalp for healthy, glossy results. 200ml

7865



Eclipsol Plain Traditional hair tonic treatment which will condition & style the hair, this waterbased lotion provides moisturising without weighing the hair down.

200ml 7866



Eclipsol with Oil The finest oil treatment to condition & style the hair, blended with Basil, Sandalwood & White Tea to deeply nourish the hair & scalp. 200ml

7867



# Men's Grooming











# Men's Grooming























# Men's Grooming

# Trimmers















# Men's Grooming







# **Shaving Brushes**











# $NEW!\ Rodeo\ Professional\ Collection\ -\ Shaving\ Brushes,\ made\ from\ natural\ bristles,\ handmade\ \&\ assembled\ with\ the\ best\ adhesives$











The Original Wave Brush, 7 row 11499

**S**pornette



# The Original Club Brush, 8 row 11498



Softy Club Brush, camo printed wooden 11500









## DIANE Gents brushware - Reinforced boar bristle

Cabaret Military Firm Bristle Brush 3078



# DIANE Nylon Bristles



## DIANE Gents brushware - Reinforced boar bristle

# **NEW FROM DIANE**

Reinforced Boar Curved Military Brush

- Contours to head & natural hand shape
- Forms & maintains wave styles - Natural wood handle
- 9 row



Extra Firm Boar, no handle 14898





Extra Firm Boar, with handle 14899

100%