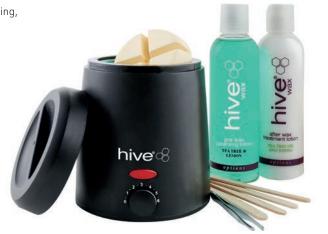

### HIVE Men's Grooming Kit

Created to tame client's unruly facial hair & create a dapper gentleman by waxing, sculpting & shaping eyebrows & beards to rugged perfection.

#### Contains:

- 1 x 200cc Compact Wax Heater
- 5 x 50g Sensitive Hot Film Wax Discs
- 1 x Pre Wax Cleansing Lotion 200ml
- 1 x After Wax Treatment Lotion 200ml
- 1 x Mini Disposable Wooden Spatulas (50 pack)
- 1 x Angled Tweezers