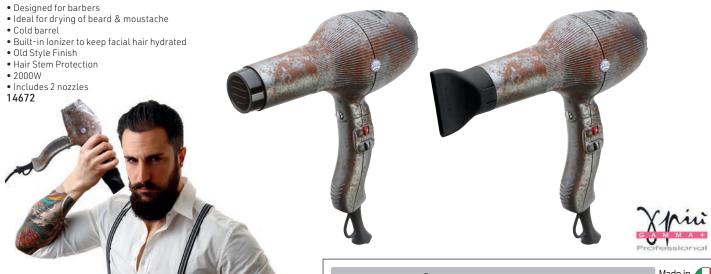

# Barber Phon by Gamma Più

Made in Italy

# PARLUX ARGENT® - barber-tech ionic

Made in Italy

Specifically designed to meet the requirements of the modern barber shops. Vintage design & polished graphite finish

### Specifications:

- 1 nozzle
- Lifespan 2000 hours
- 1800 Watt
- Air Ionizer Tech ionic technology
- Anti heating front body
- 3 metres of extra strong cable
- 2 speeds, 4 temperatures

#### 14443

ARDENT

Beard

Beard Balm, 56.7g Softens beard, organizes stray hair & eliminates frizz 13610 Brickhead Matte Styling Gel, 118ml. Really matte, really firm, no shine, just style control

style control
13604