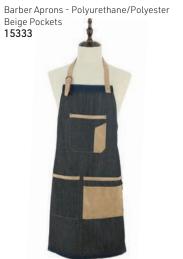

you the versatility to use the exact amount of color with no waste. The unique color capsule is formulated with microscopic color pigments that deeply penetrate coarse facial hair, delivering long-lasting color for up to 6 weeks

#### How to use:

DA MARRAKËSH

1 capsule: for small areas like moustaches, goatees, sideburns or short beards

2 capsules: for short to medium beards or long goatees

**3 capsules:** for medium to long beards

Jet Black 12627



Natural Black 12628



Dark Brown 12629



Medium Brown 12630

Grate for coloring areas have shown short beautiful for coloring areas areas have short beautiful for coloring areas areas have short beautiful for coloring areas areas have short beautiful for coloring areas a

Men's Brown 13146



# FROM OSMO®



# BARBERING APRONS & CAPES





Hair PRO













### HIVE Men's Grooming Kit

Created to tame client's unruly facial hair & create a dapper gentleman by waxing, sculpting & shaping eyebrows & beards to rugged perfection.

### 14014

#### Contains:

- 1 x 200cc Compact Wax Heater
- 5 x 50g Sensitive Hot Film Wax Discs
- 1 x Pre Wax Cleansing Lotion 200ml
- 1 x After Wax Treatment Lotion 200ml
- 1 x Mini Disposable Wooden Spatulas (50 pack)
- 1 x Angled Tweezers



Did you know? HIVE Paraffin Wax Pellets can be re-sealed to ensure the wax remains in excellent condition for another treatment



AGADIR® MEN



Agarwood, also known as oud, oodh or agar, is a dark, resinous heartwood that forms in large evergreen trees. First-grade agarwood is one of the most expensive natural raw materials in the world. Oud oil is di