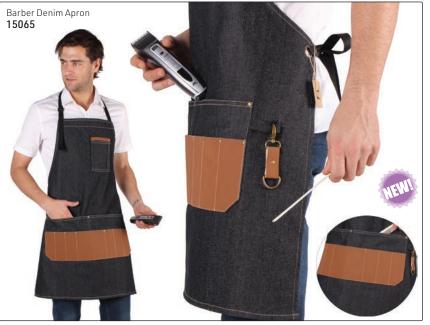

y to use the exact amount of color with no waste. The unique color capsule is formulated with microscopic color pigments that deeply penetrate coarse facial hair, delivering long-lasting color for up to 6 weeks

#### How to use:

DA MARRAKËSH

1 capsule: for small areas like moustaches, goatees, sideburns or short beards

2 capsules: for short to medium beards or long goatees

**3 capsules:** for medium to long beards

Jet Black 12627



Natural Black 12628



Dark Brown 12629



Medium Brown 12630

Grate for coloring areas have shown short beautiful for coloring areas areas have short beautiful for coloring areas areas have short beautiful for coloring areas areas have short beautiful for coloring areas a

Men's Brown 13146



# FROM OSMO®



# BARBERING APRONS & CAPES





Hair PRO













### HIVE Men's Grooming Kit

Created to tame client's unruly facial hair & create a dapper gentleman by waxing, sculpting & shaping eyebrows & beards to rugged perfection.

### 14014

#### Contains:

- 1 x 200cc Compact Wax Heater
- 5 x 50g Sensitive Hot Film Wax Discs
- 1 x Pre Wax Cleansing Lotion 200ml
- 1 x After Wax Treatment Lotion 200ml
- 1 x Mini Disposable Wooden Spatulas (50 pack)
- 1 x Angled Tweezers



Did you know? HIVE Paraffin Wax Pellets can be re-sealed to ensure the wax remains in excellent condition for another treatment



AGADIR® MEN



Agarwood, also known as oud, oodh or agar, is a dark, resinous heartwood that forms in large evergreen trees. First-grade agarwood is one of the most expensive natural raw materials in the world. Oud oil is distilled from agarw