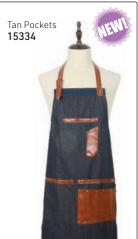

u the versatility to use the exact amount of color with no waste. The unique color capsule is formulated with microscopic color pigments that deeply penetrate coarse facial hair, delivering long-lasting color for up to 6 weeks

#### How to use:

DA MARRAKËSH

1 capsule: for small areas like moustaches, goatees, sideburns or short beards

2 capsules: for short to medium beards or long goatees

**3 capsules:** for medium to long beards

Jet Black 12627



Natural Black 12628



Dark Brown 12629



Medium Brown 12630

Grate for coloring areas have shown short beautiful for coloring areas areas have short beautiful for coloring areas areas have short beautiful for coloring areas areas have short beautiful for coloring areas a

Men's Brown 13146



# FROM OSMO®



# BARBERING APRONS & CAPES





Hair PRO













### HIVE Men's Grooming Kit

Created to tame client's unruly facial hair & create a dapper gentleman by waxing, sculpting & shaping eyebrows & beards to rugged perfection.

### 14014

#### Contains:

- 1 x 200cc Compact Wax Heater
- 5 x 50g Sensitive Hot Film Wax Discs
- 1 x Pre Wax Cleansing Lotion 200ml
- 1 x After Wax Treatment Lotion 200ml
- 1 x Mini Disposable Wooden Spatulas (50 pack)
- 1 x Angled Tweezers



Did you know? HIVE Paraffin Wax Pellets can be re-sealed to ensure the wax remains in excellent condition for another treatment



AGADIR® MEN



Agarwood, also known as oud, oodh or agar, is a dark, resinous heartwood that forms in large evergreen trees. First-grade agarwood is one of the most expensive natural raw materials in the world. Oud oil is dist