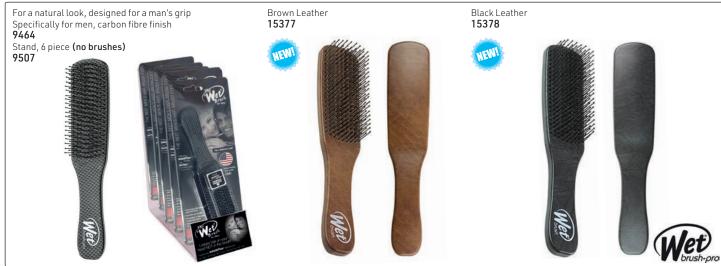

\ \&\ assembled\ with\ the\ best\ adhesives$











The Original Wave Brush, 7 row 11499

**S**pornette



# The Original Club Brush, 8 row 11498



Softy Club Brush, camo printed wooden 11500









## DIANE Gents brushware - Reinforced boar bristle

Cabaret Military Firm Bristle Brush 3078



# DIANE Nylon Bristles



## DIANE Gents brushware - Reinforced boar bristle

# **NEW FROM DIANE**

Reinforced Boar Curved Military Brush

- Contours to head & natural hand shape
- Forms & maintains wave styles - Natural wood handle
- 9 row



Extra Firm Boar, no handle 14898





Extra Firm Boar, with handle 14899

100% Soft Boar Curved Military Brush

- Contours to head & natural hand shape
- Forms & maintains wave styles
- Black wood handle
- 9 row



Soft Boar, no handle 14900



14901









# From Marrakesh FOR MEN



DOUBLE HOP 2-in-1 Shampoo & Body Wash Rejuvenate from head to toe with this amazing cleanser blended with powerful natural ingredients.

Key ingredients are Hemp Seed & Argan Oils. This luxurious wash leaves your skin & hair feeling awesome. Plus, you will smell great, too! 355ml 12279









IMPERIAL
Beard Oil
Whether groomed close or big & bold,
you & your beard will feel "imperial" with
this oil, making your beard feel touchable
& your skin great
60ml
12282

Di

MÄRRÄKËSH



# **Barbers Choice**

TRAVEL KIT
Hit the road with
Marrakesh for Men.
Contains:
Double Hop 2-in-1
Shampoo & Body
Wash, 100ml;
Bomber Shave
Cream, 100ml;
Porter Styling Gel,
100ml
12241



#### THICK BEARD & MOUSTACHE GROWTH SERUM

a 4 week night-time treatment to encourage growth