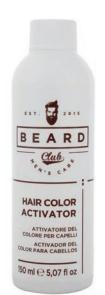

Silver Steel, **16104 1610** 

Steel, Levels 7 - 6 **16105** 

Anthracite, Levels 6 - 5 16106

ANTRACITE (6-5)

GRAPHITE (5-4)

Graphite, Levels 5 - 4 **16107** 

Hair Color Gel Colour Chart **16109** 

Hair Color Gel Activator, 150ml An activator that produces semi-permanent colour for head hair.

Mix with the Hair Color Gel to create a soft mousse that, when applied & emulsified directly on the hair, masks white & grey hair in a quick, practical & discreet manner.

An easy & effective way of applying colour for a better, long-lasting, all-round appearance.

**Note:** this activator can only be used with the Hair Color Gel 16108