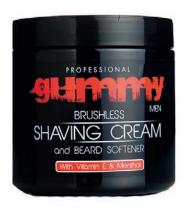

#### BEARD CARE

Gummy Shaving Cream, 500ml

Provides a comfortable shaving performance. Prepares skin for the shave. Helps to protect skin against irritation from the blade. Use as a beard softener. No brush needed.

PROFESSIONAL

Vitamin E & Menthol 14584

Vitamin E & Menthol Plus 14585

Gummy Bump Repair,

For treatment of razor bumps & ingrown hair. This product cleanses skin & removes the accumulated dirt & oil. Contains salicylic acid to help heal painful, irritated bumps & prevents the formation of acne by opening the pores filled with dirt & oil. 14586