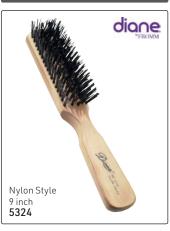

ng the hair down.

200ml 7866



Eclipsol with Oil The finest oil treatment to condition & style the hair, blended with Basil, Sandalwood & White Tea to deeply nourish the hair & scalp. 200ml

7867



# Men's Grooming











# Men's Grooming























# Men's Grooming

# Trimmers















# Men's Grooming







# **Shaving Brushes**











# $NEW!\ Rodeo\ Professional\ Collection\ -\ Shaving\ Brushes,\ made\ from\ natural\ bristles,\ handmade\ \&\ assembled\ with\ the\ best\ adhesives$











The Original Wave Brush, 7 row 11499

**S**pornette



# The Original Club Brush, 8 row 11498



Softy Club Brush, camo printed wooden 11500









## DIANE Gents brushware - Reinforced boar bristle

Cabaret Military Firm Bristle Brush 3078



# DIANE Nylon Bristles



## DIANE Gents brushware - Reinforced boar bristle

# **NEW FROM DIANE**

Reinforced Boar Curved Military Brush

- Contours to head & natural hand shape
- Forms & maintains wave styles - Natural wood handle
- 9 row



Extra Firm Boar, no handle 14898





Extra Firm Boar, with handle 14899

100% Soft Boar Curved Military Brush

- Contours to head & natural hand shape
- Forms & maintains wave styles
- Black wood handle
- 9 row



Soft Boar, no handle 14900



14901









# From Marrakesh FOR MEN



DOUBLE HOP 2-in-1 Shampoo & Body Wash Rejuvenate from head to toe with this amazing cleanser blended with powerful natural ingredients.

Key ingredients are Hemp Seed & Argan Oils. This luxurious wash leaves your skin & hair feeling awesome. Plus, you will smell great, too! 355ml 12279