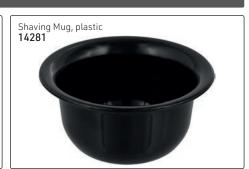

n uplifting aroma of Vanilla & Sandalwood. 200ml7868 2 litre

11367



Eau De Portugal Classic hair & scalp tonic with a tangy, citrus aroma, inspired by the ancient Portuguese formula, it will revitalise hair & scalp for longlasting, fragrant results. 200ml



Coconut Oil Brilliantine A barbering classic hair tonic for the wellgroomed gent, it will stimulate & revitalise the scalp for healthy, glossy results. 200ml

7865



Eclipsol Plain Traditional hair tonic treatment which will condition & style the hair, this waterbased lotion provides moisturising without weighing the hair down.

200ml 7866



Eclipsol with Oil The finest oil treatment to condition & style the hair, blended with Basil, Sandalwood & White Tea to deeply nourish the hair & scalp. 200ml

7867



# Men's Grooming











# Men's Grooming























# Men's Grooming

# Trimmers















# Men's Grooming







# **Shaving Brushes**











# $NEW!\ Rodeo\ Professional\ Collection\ -\ Shaving\ Brushes,\ made\ from\ natural\ bristles,\ handmade\ \&\ assembled\ with\ the\ best\ adhesives$











The Original Wave Brush, 7 row 11499

**S**pornette



# The Original Club Brush, 8 row 11498



Softy Club Brush, camo printed wooden 11500









## DIANE Gents brushware - Reinforced boar bristle

Cabaret Military Firm Bristle Brush 3078



# DIANE Nylon Bristles



## DIANE Gents brushware - Reinforced boar bristle

# **NEW FROM DIANE**

Reinforced Boar Curved Military Brush

- Contours to head & natural hand shape
- Forms & maintains wave styles - Natural wood handle
- 9 row



Extra