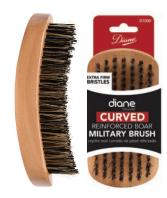

## DIANE Gents brushware - Reinforced boar bristle

Cabaret Military Firm Bristle Brush 3078