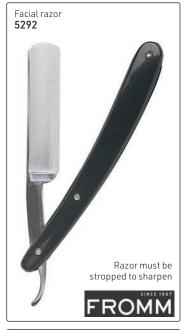

andalwood. 200ml7868 2 litre

11367



Eau De Portugal Classic hair & scalp tonic with a tangy, citrus aroma, inspired by the ancient Portuguese formula, it will revitalise hair & scalp for longlasting, fragrant results. 200ml



Coconut Oil Brilliantine A barbering classic hair tonic for the wellgroomed gent, it will stimulate & revitalise the scalp for healthy, glossy results. 200ml

7865



Eclipsol Plain Traditional hair tonic treatment which will condition & style the hair, this waterbased lotion provides moisturising without weighing the hair down.

200ml 7866



Eclipsol with Oil The finest oil treatment to condition & style the hair, blended with Basil, Sandalwood & White Tea to deeply nourish the hair & scalp. 200ml

7867



# Men's Grooming











# Men's Grooming























# Men's Grooming

# Trimmers















# Men's Grooming







# **Shaving Brushes**











# $NEW!\ Rodeo\ Professional\ Collection\ -\ Shaving\ Brushes,\ made\ from\ natural\ bristles,\ handmade\ \&\ assembled\ with\ the\ best\ adhesives$











The Original Wave Brush, 7 row 11499

**S**pornette



# The Original Club Brush, 8 row 11498



Softy Club Brush, camo printed wooden 11500









## DIANE Gents brushware - Reinforced boar bristle

Cabaret Military Firm Bristle Brush 3078



# DIANE Nylon Bristles



## DIANE Gents brushware - Reinforced boar bristle

# **NEW FROM DIANE**

Reinforced Boar Curved Military Brush

- Contours to head & natural hand shape
- Forms & maintains wave styles - Natural wood handle
- 9 row



Extra Firm Boar, no handle 14898