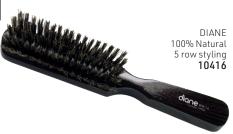

## DIANE Gents brushware - Reinforced boar bristle

Cabaret Military Firm Bristle Brush 3078