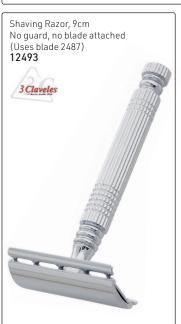

& Sandalwood. 200ml7868 2 litre

11367



Eau De Portugal Classic hair & scalp tonic with a tangy, citrus aroma, inspired by the ancient Portuguese formula, it will revitalise hair & scalp for longlasting, fragrant results. 200ml



Coconut Oil Brilliantine A barbering classic hair tonic for the wellgroomed gent, it will stimulate & revitalise the scalp for healthy, glossy results. 200ml

7865



Eclipsol Plain Traditional hair tonic treatment which will condition & style the hair, this waterbased lotion provides moisturising without weighing the hair down.

200ml 7866



Eclipsol with Oil The finest oil treatment to condition & style the hair, blended with Basil, Sandalwood & White Tea to deeply nourish the hair & scalp. 200ml

7867



# Men's Grooming











# Men's Grooming























# Men's Grooming

# Trimmers















# Men's Grooming







# **Shaving Brushes**











# $NEW!\ Rodeo\ Professional\ Collection\ -\ Shaving\ Brushes,\ made\ from\ natural\ bristles,\ handmade\ \&\ assembled\ with\ the\ best\ adhesives$











The Original Wave Brush, 7 row 11499

**S**pornette



# The Original Club Brush, 8 row 11498



Softy Club Brush, camo printed wooden 11500









## DIANE Gents brushware - Reinforced boar bristle

Cabaret Military Firm Bristle Brush 3078



# DIANE Nylon Bristles



## DIANE Gents brushware - Reinforced boar bristle

# **NEW FROM DIANE**

Reinforced Boar Curved Military Brush

- Contours to head & natural hand shape
- Forms & maintains wave styles - Natural wood handle
- 9 row



Extra Firm Boar, no handle 14898