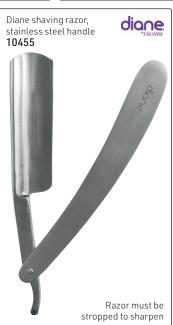

Sandalwood. 200ml7868 2 litre

11367



Eau De Portugal Classic hair & scalp tonic with a tangy, citrus aroma, inspired by the ancient Portuguese formula, it will revitalise hair & scalp for longlasting, fragrant results. 200ml



Coconut Oil Brilliantine A barbering classic hair tonic for the wellgroomed gent, it will stimulate & revitalise the scalp for healthy, glossy results. 200ml

7865



Eclipsol Plain Traditional hair tonic treatment which will condition & style the hair, this waterbased lotion provides moisturising without weighing the hair down.

200ml 7866



Eclipsol with Oil The finest oil treatment to condition & style the hair, blended with Basil, Sandalwood & White Tea to deeply nourish the hair & scalp. 200ml

7867



# Men's Grooming











# Men's Grooming























# Men's Grooming

# Trimmers















# Men's Grooming







# **Shaving Brushes**











# $NEW!\ Rodeo\ Professional\ Collection\ -\ Shaving\ Brushes,\ made\ from\ natural\ bristles,\ handmade\ \&\ assembled\ with\ the\ best\ adhesives$











The Original Wave Brush, 7 row 11499

**S**pornette



# The Original Club Brush, 8 row 11498



Softy Club Brush, camo printed wooden 11500









## DIANE Gents brushware - Reinforced boar bristle

Cabaret Military Firm Bristle Brush 3078



# DIANE Nylon Bristles



## DIANE Gents brushware - Reinforced boar bristle

# **NEW FROM DIANE**

Reinforced Boar Curved Military Brush

- Contours to head & natural hand shape
- Forms & maintains wave styles - Natural wood handle
- 9 row



Extra Firm Boar, no handle 14898