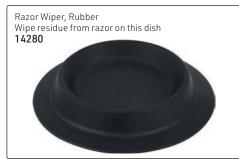

th an uplifting aroma of Vanilla & Sandalwood. 200ml7868 2 litre

11367



Eau De Portugal Classic hair & scalp tonic with a tangy, citrus aroma, inspired by the ancient Portuguese formula, it will revitalise hair & scalp for longlasting, fragrant results. 200ml



Coconut Oil Brilliantine A barbering classic hair tonic for the wellgroomed gent, it will stimulate & revitalise the scalp for healthy, glossy results. 200ml

7865



Eclipsol Plain Traditional hair tonic treatment which will condition & style the hair, this waterbased lotion provides moisturising without weighing the hair down.

200ml 7866



Eclipsol with Oil The finest oil treatment to condition & style the hair, blended with Basil, Sandalwood & White Tea to deeply nourish the hair & scalp. 200ml

7867



# Men's Grooming











# Men's Grooming























# Men's Grooming

# Trimmers















# Men's Grooming







# **Shaving Brushes**











# $NEW!\ Rodeo\ Professional\ Collection\ -\ Shaving\ Brushes,\ made\ from\ natural\ bristles,\ handmade\ \&\ assembled\ with\ the\ best\ adhesives$











The Original Wave Brush, 7 row 11499

**S**pornette



# The Original Club Brush, 8 row 11498



Softy Club Brush, camo printed wooden 11500









## DIANE Gents brushware - Reinforced boar bristle

Cabaret Military Firm Bristle Brush 3078



# DIANE Nylon Bristles



## DIANE Gents brushware - Reinforced boar bristle

# **NEW FROM DIANE**

Reinforced Boar Curved Military Brush

- Contours to head & natural hand shape
- Forms & maintains wave styles - Natural wood handle
- 9 row



E