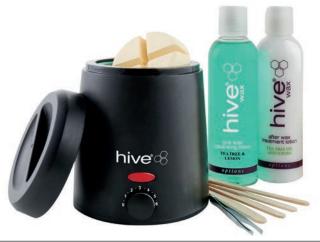

#### Tea Tree Crème

Benefits from a low operating temperature, for normal or problem skin & fine/normal hair

14009