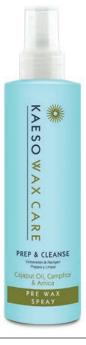

#### Prep & Cleanse Pre Wax Spray, 495ml

- Designed to effectively prepare & cleanse the skin prior to waxing treatments
- Contains the antiseptic & antioxidant benefits of Cajeput Oil, Camphor & Arnica
- Helps leave skin cleansed, protected & ready for