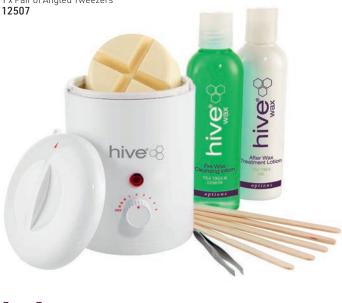

# Contents:

- 1 x 200cc Compact Wax Heater
- $5\,x\,50g$  Sensitive Hot Film Wax Discs
- 1 x Pre Wax Cleansing Lotion 200ml
- 1 x After Wax Treatment Lotion 200ml
- 1 x Mini Disposable Wooden Spatulas (50 pack)
- 1 x Angled Tweezers

- 1 x Petite Compact 200cc Wax Heater
- 2 x 50g Sensitive Hot Film Wax Discs
- 1 x Pre Wax Cleansing Lotion 200ml
- 1 x After Wax Treatment Lotion 200ml
- 1 x Mini Disposable Wooden Spatulas (50 pack)
- 1 x Pair of Angled Tweezers