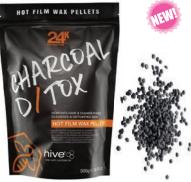

# Hot Film Wax Pellets, 500g

Charcoal D/Tox Hot Film Facial Wax Pellets Powered by Activated Charcoal to draw toxins and impurities from within the pores, leaving skin hair-free, cleansed and rejuvenated

15954