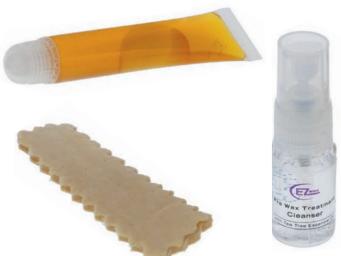

Pre Wax Cleansing Spray with Coconut & Lime, 400ml A light, hygienic spray that professionally prepares the skin prior to waxing 14020

After Wax Treatment Lotion with Coconut & Lime, 400ml Created to enhance client comfort by harnessing the moisturising benefits of Coconut Oil & invigorating properties of Kaffir Lime 14019

After Wax Lotion with Tea Tree Oil, 200ml Lightweight, designed to cool & soothe the skin after waxing 14023

Purified Talc, 100g An un-fragranced, purified talc for perfect waxing preparation 14021

Petroleum Jelly, 100g Use during waxing treatments to protect areas that should not be waxed. Great for eyebrow & eyelash tinting 14022