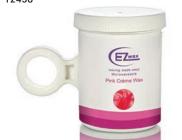

#### Microwaveable Wax Jar (Warm Wax)

Filled with Pink Crème wax suitable to remove fine, soft, short & shallow grown hairs. Excellent for areas of legs, forearms, chest

230g 12458