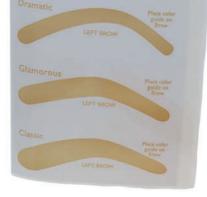

#### Microwaveable Waxing Kit - hot wax

Perfect for lips, bikini, face, underarms - no strips required Contains:

- Wax Jar 230g Easy White Hot Wax
- Eyebrow Guides (3)
- Disposable waxing spatulas, large (5)
- Disposable waxing spatulas, medium (5)
- Disposable waxing spatulas, small (5)
- Pre Wax Treatment
- After Wax Treatment