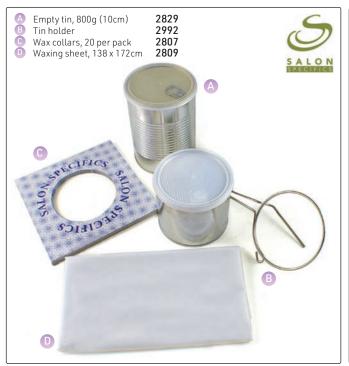

#### LUXURY STUDENT STARTER KIT

- Contains: • Wax heater 800g
- Strip wax 800g
- 1 empty tin
- Azulene wax 1kg
- Geranium hot wax 150g
- Citrus oil 250ml

- Post wax cream 250ml
- Post wax lotion 250ml
- 100 Pre-cut strips
- Large & small waxing sticks
- Tin holder
- Wax sheet
- Wax collars & carrier bag 2858