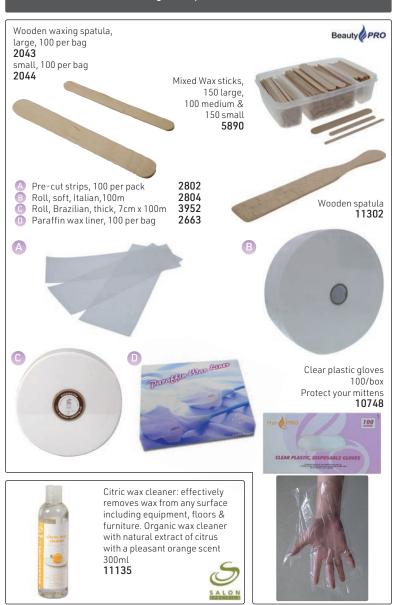

A very special offer Contains: (for students only)

- Wax pot 800g
- Pomegranate hot wax 1kg
- Pomegranate strip wax 800g
- Pre wax 300ml
- Post wax 300ml
- Citrus wax cleaner 300ml
- Facial spatulas 50's
- Large spatulas 50'sEyelash dye pack
- Pre cut strips 100's

#### LUXURY STUDENT STARTER KIT

- Contains: • Wax heater 800g
- Strip wax 800g
- 1 empty tin
- Azulene wax 1kg
- Geranium hot wax 150g
- Citrus oil 250ml

- Post wax cream 250ml
- Post wax lotion 250ml
- 100 Pre-cut strips
- Large & small waxing sticks
- Tin holder
- Wax sheet
- Wax collars & carrier bag 2858