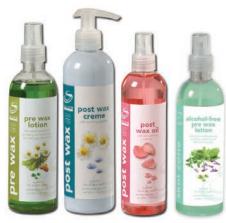

#### Skin Care Treatments

Pre Wax Lotion - a clarifying lotion to clean skin. Suitable for all skin types 300ml

Alcohol-Free Pre Wax Lotion

300ml 9069

Post Wax Crème: the ultimate hydrating crème, to protect skin after waxing 2818 300ml

Post Wax Rose Oil: lightweight, skin-calming oil effectively removes all

traces of wax residue 300ml

Ingrozero Ingrown Hair Solution 30ml

9068

Student Starter Kit: Salon Specifics professional starter kit. A must for every student (contents may vary from time to time)