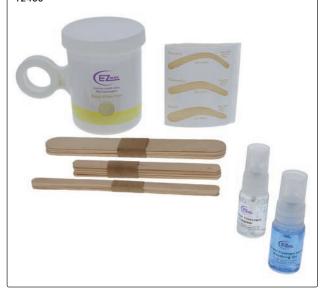

#### Microwaveable Waxing Kit - hot wax

Perfect for lips, bikini, face, underarms - no strips required Contains:

- Wax Jar 230g Easy White Hot Wax
- Eyebrow Guides (3)
- Disposable waxing spatulas, large (5)
- Disposable waxing spatulas, medium (5)
- Disposable waxing spatulas, small (5)
- Pre Wax Treatment
- After Wax Treatment

#### 12460