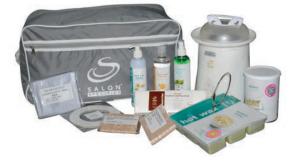

# Contents:

- 1 x 200cc Compact Wax Heater
- $5\,x\,50g$  Sensitive Hot Film Wax Discs
- 1 x Pre Wax Cleansing Lotion 200ml
- 1 x After Wax Treatment Lotion 200ml
- 1 x Mini Disposable Wooden Spatulas (50 pack)
- 1 x Angled Tweezers

- 1 x Petite Compact 200cc Wax Heater
- 2 x 50g Sensitive Hot Film Wax Discs
- 1 x Pre Wax Cleansing Lotion 200ml
- 1 x After Wax Treatment Lotion 200ml
- 1 x Mini Disposable Wooden Spatulas (50 pack)
- 1 x Pair of Angled Tweezers