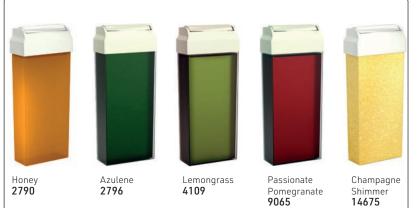

Lavender 2813

Lavender **2813** Peach **2991** 

Strip Waxes: Extremely quick method of hair removal, removes even the shortest hairs, applied thinly with direction of hair & removed with strip in opposite direction

Azulene 800g - odour-free, soothing for sensitive skins & first time waxers Classic Honey 800g - suitable for all skin types Lemongrass 800g Passionate Pomegranate (non-crystallising) 800g

2795 2793 3928 9066 Champagne Shimmer Strip Wax 800g **14674** 