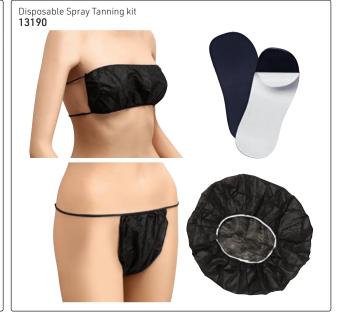

## PRO-125

Airbrush Kit - Salon Use

Contains:

- 1 x Airbrush Compressor & Gun - 1 x 1 litre Tantruth Salon Spray

- 25 x Tantruth leaflets
- 25 x Appointment cards
- 10 x Disposable pants
- 10 x Disposable caps 1 x Window Sticker
- 5193

## PRO-85

Airbrush Kit - Light Salon & Mobile Use

- 1 x Airbrush lightweight compressor & gun
- 1 x 1 litre Tantruth Salon Spray
- 1 x 200ml Tantruth Extra Dark
- 25 x Tantruth leaflets - 1 x Window Sticker
- 25 x Appointment cards 7586

PRO-45

Airbrush Kit - Mobile Use

Contains:

- 1 x Airbrush lightweight, portable spray tanning system - 1 x 1 litre Tantruth Spray
- 1 x 200ml Tantruth Extra Dark
- 25 x Tantruth leaflets
- 25 x Appointment cards