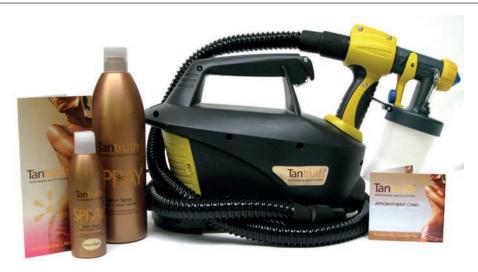

## PRO-125

Airbrush Kit - Salon Use

Contains:

- 1 x Airbrush Compressor & Gun - 1 x 1 litre Tantruth Salon Spray

- 25 x Tantruth leaflets
- 25 x Appointment cards
- 10 x Disposable pants
- 10 x Disposable caps 1 x Window Sticker
- 5193

## PRO-85

Airbrush Kit - Light Salon & Mobile Use

- 1 x Airbrush lightweight compressor & gun
- 1 x 1 litre Tantruth Salon Spray
- 1 x 200ml Tantruth Extra Dark
- 25 x Tantruth leaflets - 1 x Window Sticker
- 25 x Appointment cards 7586

PRO-45

Airbrush Kit - Mobile Use

Contains:

- 1 x Airbrush lightweight, portable spray tanning system - 1 x 1 litre Tantruth Spray
- 1 x 200ml Tantruth Extra Dark
- 25 x Tantruth leaflets
- 25 x Appointment cards