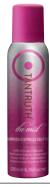

#### THE MIST

Instant Airbrush Self tan Sprays a super-fine golden mist. Continues to develop up to 4-6 hours producing a gorgeous, natural looking

200ml **10552** 

3 STEP TAN KIT

Tester Kit includes Lotion