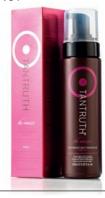

#### THE ECLIPSE

Lighweight self-tanning mousse. A deep, dark, natural looking tan in 2-3 hours Paraben, Alcohol & Mineral Oil-free

Fast drying, streak-free with quick results

245ml 12341