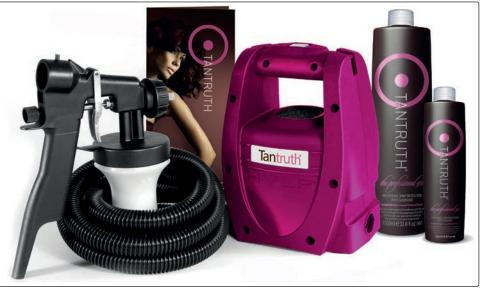

## PRO-125

Airbrush Kit - Salon Use

Contains:

- 1 x Airbrush Compressor & Gun - 1 x 1 litre Tantruth Salon Spray

- 25 x Tantruth leaflets
- 25 x Appointment cards
- 10 x Disposable pants
- 10 x Disposable caps 1 x Window Sticker
- 5193

## PRO-85

Airbrush Kit - Light Salon & Mobile Use

- 1 x Airbrush lightweight compressor & gun
- 1 x 1 litre Tantruth Salon Spray
- 1 x 200ml Tantruth Extra Dark
- 25 x Tantruth leaflets - 1 x Window Sticker
- 25 x Appointment cards 7586

PRO-45

Airbrush Kit - Mobile Use

Contains:

- 1 x Airbrush lightweight, portable spray tanning system - 1 x 1 litre Tantruth Spray
- 1 x 200ml Tantruth Extra Dark
- 25 x Tantruth leaflets
- 25 x Appointment cards