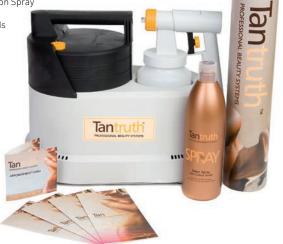

## PROFESSIONAL TANNING SPRAY

## THE PROFESSIONAL (9%)

Salon Spray with Colour Guide, formulated with DHA to give a deep, golden result, enhancing the skin's natural tone

200ml **9927** 1 litre