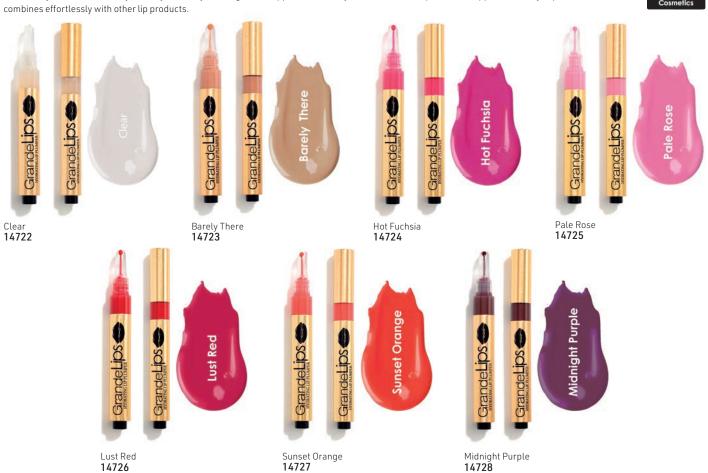

#### GrandeLIPS Hydrating Lip Plumper - 2.4ml

A high gloss, volumizing lip treatment with long-term hydrating benefits. Infused with a nourishing cocktail of Volulip<sup>TM</sup> & Hyaluronic Acid, this plumper instantly improves lip volume in 3-5 minutes & hydrates dry areas. Its clinically proven formula increases overall lip hydration by 51%, volume by 15%, softness by 11% & firmness by 13% in just 30 days of usage when applied twice daily. GrandeLIPS's unique cushion applicator easily wipes clean & combines effortlessly with other lip products.