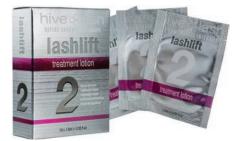

#### Step 2: HIVE® Lash Treatment Lotion

Maintain, fix & hold the perfectly positioned & reshaped lashes with the Lash Treatment Lotion (2). The smooth, silky lotion is applied to the same area as the Lash Lifting Crème (1), restoring the disulphide bonds in the expertly-crafted new shape.

10 x 1.5ml sachets

14972