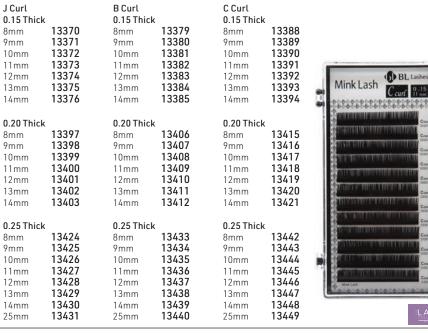

#### The Lash Collection

Lashes - Classic Individual lash trays

#### Classic Individual Lash Bags, 0.5g

|                                                                  | uiviuuat Lasii bay:                                         | 3, 0.39                                                                               |                                                                                              |
|------------------------------------------------------------------|-------------------------------------------------------------|---------------------------------------------------------------------------------------|----------------------------------------------------------------------------------------------|
| J Curl<br>0.15 Thick<br>8mm<br>9mm<br>10mm<br>11mm               | 13859<br>13860<br>13861<br>13862<br>13863                   | B Curl<br>0.15 Thick<br>10mm 13877<br>11mm 13878<br>12mm 13879                        | C Curl 0.15 Thick 8mm 13894 9mm 13895 10mm 13896 11mm 13897 12mm 13898 13mm 13899            |
| 0.20 Thick<br>8mm<br>9mm<br>10mm<br>11mm<br>12mm<br>13mm<br>14mm | 13864<br>13865<br>13866<br>13867<br>13868<br>13869<br>13870 | 0.20 Thick 8mm 13880 9mm 13881 10mm 13882 11mm 13883 12mm 13884 13mm 13885 14mm 13886 | 0.20 Thick 8mm 13900 9mm 13901 10mm 13902 11mm 13903 12mm 13904                              |
| 0.25 Thick<br>8mm<br>9mm<br>10mm<br>11mm<br>12mm<br>14mm         | 13871<br>13872<br>13873<br>13874<br>13875<br>13876          | 0.25 Thick 8mm 13887 9mm 13888 10mm 13889 11mm 13890 12mm 13891 13mm 13892 14mm 13893 | 0.25 Thick  8mm 13905  9mm 13906  10mm 13907  11mm 13908  12mm 13909  13mm 13910  14mm 13911 |