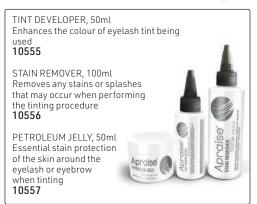

### APRAISE RANGE - Experience the exclusive APRAISE range of Professional Eyelash & Eyebrow Tints! From the U.K.

Created for the salon professional, Apraise Eyelash & Eyebrow Tinting System fuses colour pigment technology & beeswax with a rich cream base to penetrate deep into the hair shaft to provide radiant colour from root to tip.

It comes in a size of 20ml, is water-resistant, smudge-proof & lasts up to eight weeks.

PROTECTIVE EYE SHEETS, 96 SHEETS Premium protective sheets for use during the tinting procedure, to prevent skin from staining 10558

CREAM DEVELOPER, 100ml Stabilised cream-based developer. Sufficient for approximately 300 applications 10559

### EYELASH & EYEBROW TINT, 20ml

Black 10560

Grev 10561

Blue Black 10562

Dark Brown 10563

Light Brown 10564