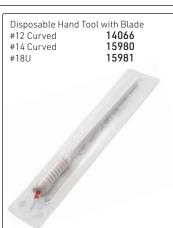

Topical Analgesic Gel, 30ml

- Topical anaesthetic to prevent pain
- Relief for pain & swelling

14073

The Brow Collection Microblading - Organic Brow Pigment, 8ml

Cosmetic procedure used to create semi-permanent, natural-looking eyebrows. A manual tool & blade is used to deposit small amounts of colour pigment into the upper epidermal layer of the skin. The blade is made up of thin, disposable needles that create fine hair strokes to mimic the natural brow hairs. The perfect solution for sparse, over-plucked & thinning brows.