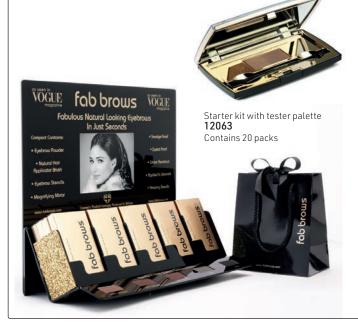

# Beautiful Brows - by FAB BROWS

Fabulous, natural looking eyebrows in just a few seconds!

Compact contains:

• Eyebrow Powder

Eyebrow StencilsNatural Hair Applicator Brush

Magnifying Mirror

Duo Kit

Salon Perfect