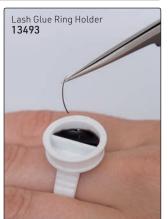

### The Lash Collection - Accessories

COLLECTION

TLC Lash Pore Brush Soft Bristles with a unique design to gently cleanse lashes to remove make-up, excess skin & debris build-up.

TLC Mineral Stone
Used to hold & keep adhesive cool during the
lash extension application process
Provides an alternative to an adhesive ring
14067