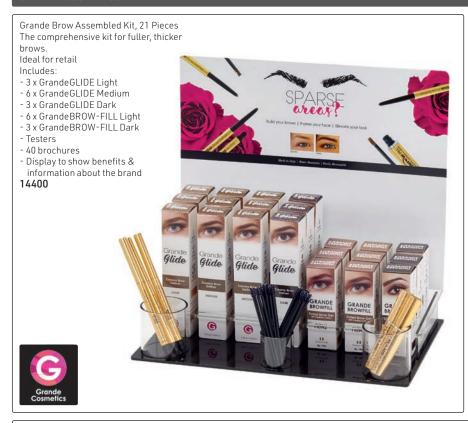

#### GrandeLASH-MD Starter Kit

12 Pieces

Includes 12 GrandeLASH-MD, 2.0ml

Display for retail Holds:

12 pieces & 1 tester, poster & 40 brochures

Display shows benefits & information about the brand

14201