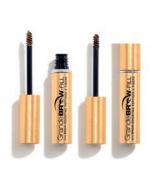

# GrandeBROW-FILL

#### 4g

- Made in Italy
- Tinted brush-on brow gel infused with fibers & peptides that dries instantly to allow for multiple layers
- Adheres to most fine brow hairs, leaving them fuller & more defined after single use
- Long-wear formula evenly coats brows with natural tint & fills sparse areas with a natural finish
- Allows for sculpting & defining arches for a bold brow look lasting all day
- Coat applicator, wipe off excess, brush onto eyebrows in upward strokes to shape & build

Light 14195 Dark 14196