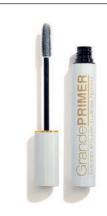

# GrandePRIMER

# 9.5g

- A white pre-mascara that helps thicken & lengthen lashes
- It preps your lashes for any further mascara application & boosts their effectiveness
- Apply generously to eyelashes in upward motion like mascara from base to tips

14432