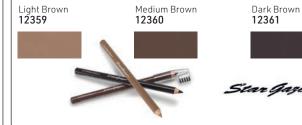

#### From STARGAZER

Eyebrow pencil liners used to enhance & refine the shape of the eyebrows. Can be used to fill gaps or lengthen the arc of the eyebrow