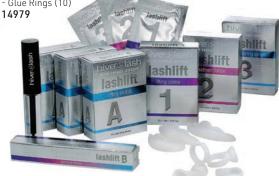

### HIVE® lash - Define • Enhance • Intensify

 $1, 2, 3, \dots$  We have LashLift! Introducing the ultimate boost for natural lashes, the HIVE® LashLift system. **Only for use by trained technicians.** 

Take the beauty & volume of lashes into another stratosphere & create the effect of longer, lifted lashes. The LashLift system comprises of 3 liquid treatments: Lifting Crème (1), Treatment Lotion (2) & Conditioning Serum (3). When combined with HIVE® Lash Lifting Shields (A) & Bonding Serum (B), it creates everything required for a first class professional lash lift treatment.

### HIVE® LashLift Starter Kit

- Lifting Crème (10 x 1.5ml)
- Treatment Lotion (10 x 1.5ml)
- Conditioning Serum (10 x 1.5ml)
- Lifting Shields Small (10)
- Lifting Shields Medium (10)
- Lifting Shields Large (10) - Bonding Serum 5ml
- Glue Rings (10)