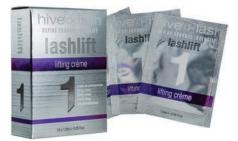

#### Step 1: HIVE® Lash Lifting Crème

Applied to the base of the lashes, this highly effective crème, enhanced with Hydrolised Silk & Vitamin B3, weakens the disulphide bonds in each hair, allowing them to be re-shaped & lifted around the contour of the shield. This creates maximum lift.

10 x 1.5ml sachets

14971