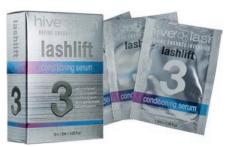

#### Step 3: HIVE® Lash Conditioning Serum

A fast-acting serum that moisturises & conditions the eyelashes to maintain the results for up to 6-8 weeks. Aloe Vera promotes smoothness & a healthy shine in the hair. The dual-functioning Conditioning Serum (3) gently, but effectively, removes any tint or bonding serum residue for a fantastic finish.

10 x 1.5ml sachets

14973

Lifting Shields

Designed for use with the HIVE® LashLift system & available in 3 sizes, these silicone-based shields provide a unique contour to aid the re-shaping of natural lashes. The width of the Lifting Shields can be trimmed in length, enabling an absolutely perfect fit on the lash lid.