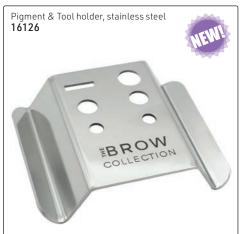

#### GrandeLASH-MD Starter Kit

12 Pieces

Includes 12 GrandeLASH-MD, 2.0ml

Display for retail Holds:

12 pieces & 1 tester, poster & 40 brochures

Display shows benefits & information about the brand

14201