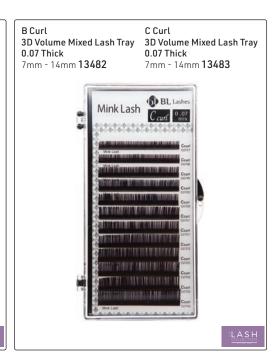

| J Curl                         | B Curl                         |       | C Curl                    |                         | 2 0                                                                                                                                                                                                                                                                                                                                                                                                                                                                                                                                                                                                                                                                                                                                                                                                                                                                                                                                                                                                                                                                                                                                                                                                                                                                                                                                                                                                                 | 0-0       |
|--------------------------------|--------------------------------|-------|---------------------------|-------------------------|---------------------------------------------------------------------------------------------------------------------------------------------------------------------------------------------------------------------------------------------------------------------------------------------------------------------------------------------------------------------------------------------------------------------------------------------------------------------------------------------------------------------------------------------------------------------------------------------------------------------------------------------------------------------------------------------------------------------------------------------------------------------------------------------------------------------------------------------------------------------------------------------------------------------------------------------------------------------------------------------------------------------------------------------------------------------------------------------------------------------------------------------------------------------------------------------------------------------------------------------------------------------------------------------------------------------------------------------------------------------------------------------------------------------|-----------|
| Classic Mixed Lash Tray        | Classic Mixed Lash Tray        |       | Classic Mixed Lash Tray   |                         |                                                                                                                                                                                                                                                                                                                                                                                                                                                                                                                                                                                                                                                                                                                                                                                                                                                                                                                                                                                                                                                                                                                                                                                                                                                                                                                                                                                                                     | <u> </u>  |
| 0.15 Thick                     | 0.15 Thick                     | •     | 0.15 Thick                | -                       |                                                                                                                                                                                                                                                                                                                                                                                                                                                                                                                                                                                                                                                                                                                                                                                                                                                                                                                                                                                                                                                                                                                                                                                                                                                                                                                                                                                                                     | Si Si     |
| 7mm - 14mm 13451               | 7mm - 14mm                     | 13452 | 7mm - 14mm                | 13453                   | List List                                                                                                                                                                                                                                                                                                                                                                                                                                                                                                                                                                                                                                                                                                                                                                                                                                                                                                                                                                                                                                                                                                                                                                                                                                                                                                                                                                                                           | Mink Lash |
| 0.20 Thick                     | 0.20 Thick                     |       | 0.20 Thick                |                         |                                                                                                                                                                                                                                                                                                                                                                                                                                                                                                                                                                                                                                                                                                                                                                                                                                                                                                                                                                                                                                                                                                                                                                                                                                                                                                                                                                                                                     | ash ash   |
| 7mm - 14mm 13454               | 7mm - 14mm                     | 13455 | 7mm - 14mm                | 13456                   |                                                                                                                                                                                                                                                                                                                                                                                                                                                                                                                                                                                                                                                                                                                                                                                                                                                                                                                                                                                                                                                                                                                                                                                                                                                                                                                                                                                                                     | Cand      |
| 0.25 Thick                     | 0.25 Thick                     |       | 0.25 Thick                |                         |                                                                                                                                                                                                                                                                                                                                                                                                                                                                                                                                                                                                                                                                                                                                                                                                                                                                                                                                                                                                                                                                                                                                                                                                                                                                                                                                                                                                                     |           |
| 7mm - 14mm 13457               | 7mm - 14mm                     | 13458 | 7mm - 14mm                | 13459                   | C Court O SSORO C C C C C C C C C C C C C C C C C C C | Court     |
| B Curl                         | C Curl                         |       |                           |                         |                                                                                                                                                                                                                                                                                                                                                                                                                                                                                                                                                                                                                                                                                                                                                                                                                                                                                                                                                                                                                                                                                                                                                                                                                                                                                                                                                                                                                     |           |
| 3D Volume Individual Lash Tray | 3D Volume Individual Lash Tray |       | Feriendian di di di di di | an an an an an an an an | an an an an an an an                                                                                                                                                                                                                                                                                                                                                                                                                                                                                                                                                                                                                                                                                                                                                                                                                                                                                                                                                                                                                                                                                                                                                                                                                                                                                                                                                                                                |           |
| 0.07 Thick                     | 0.07 Thick                     |       | I EEEEE                   | EEEE                    | Mink Lash                                                                                                                                                                                                                                                                                                                                                                                                                                                                                                                                                                                                                                                                                                                                                                                                                                                                                                                                                                                                                                                                                                                                                                                                                                                                                                                                                                                                           |           |
| 8mm <b>13468</b>               | 8mm <b>13475</b>               |       |                           |                         |                                                                                                                                                                                                                                                                                                                                                                                                                                                                                                                                                                                                                                                                                                                                                                                                                                                                                                                                                                                                                                                                                                                                                                                                                                                                                                                                                                                                                     |           |
| 9mm <b>13469</b>               | 9mm <b>13476</b>               |       |                           |                         | as as                                                                                                                                                                                                                                                                                                                                                                                                                                                                                                                                                                                                                                                                                                                                                                                                                                                                                                                                                                                                                                                                                                                                                                                                                                                                                                                                                                                                               |           |
| 10mm <b>13470</b>              | 10mm <b>13477</b>              |       |                           |                         |                                                                                                                                                                                                                                                                                                                                                                                                                                                                                                                                                                                                                                                                                                                                                                                                                                                                                                                                                                                                                                                                                                                                                                                                                                                                                                                                                                                                                     |           |
| 11mm <b>13471</b>              | 11mm <b>13478</b>              |       |                           |                         |                                                                                                                                                                                                                                                                                                                                                                                                                                                                                                                                                                                                                                                                                                                                                                                                                                                                                                                                                                                                                                                                                                                                                                                                                                                                                                                                                                                                                     |           |
| 12mm <b>13472</b>              | 12mm <b>13479</b>              |       |                           |                         | B                                                                                                                                                                                                                                                                                                                                                                                                                                                                                                                                                                                                                                                                                                                                                                                                                                                                                                                                                                                                                                                                                                                                                                                                                                                                                                                                                                                                                   |           |
| 13mm <b>13473</b>              | 13mm <b>13480</b>              | l     | i de e e e e              |                         |                                                                                                                                                                                                                                                                                                                                                                                                                                                                                                                                                                                                                                                                                                                                                                                                                                                                                                                                                                                                                                                                                                                                                                                                                                                                                                                                                                                                                     |           |
| 14mm <b>13474</b>              | 14mm <b>13481</b>              |       | C Court CCOURT            | C Court Court           | ashes                                                                                                                                                                                                                                                                                                                                                                                                                                                                                                                                                                                                                                                                                                                                                                                                                                                                                                                                                                                                                                                                                                                                                                                                                                                                                                                                                                                                               |           |
|                                |                                |       | The second second         |                         | O(2)                                                                                                                                                                                                                                                                                                                                                                                                                                                                                                                                                                                                                                                                                                                                                                                                                                                                                                                                                                                                                                                                                                                                                                                                                                                                                                                                                                                                                | ILAS      |