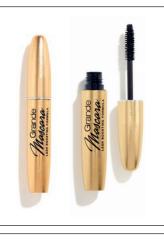

# GrandeMASCARA

#### 6g

- Condition while you coat
- Rich-black, Italian mascara for extreme volume while nurturing & conditioning lashes with peptideinfused & natural wax formula
- Use to achieve an instant false-lash look that looks healthier & longer over time
- Build-able, water-resistant formula keeps lashes flexible & strong & is easy to remove
- Sweep from lash base to tip, applying multiple coats for volume
- Black

14200