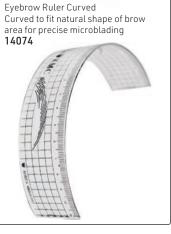

#### MICROBLADING

Numb Master Topical Anesthetic Cream

Contains 9.6% Lidocaine as the active ingredient. A little goes a long way when used during treatments.

- Original from the USA
- Numbing effect will reach optimal level within 40 minutes

Topical Analgesic Gel, 30ml

- Topical anaesthetic to prevent pain
- Relief for pain & swelling

14073

The Brow Collection Microblading - Organic Brow Pigment, 8ml

Cosmetic procedure used to create semi-permanent, natural-looking eyebrows. A manual tool & blade is used to deposit small amounts of colour pigment into the upper epidermal layer of the skin. The blade is made up of thin, disposable needles that create fine hair strokes to mimic the natural brow hairs. The perfect solution for sparse, over-plucked & thinning brows.