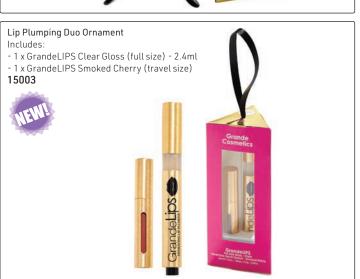

#### GrandeLIPS Hydrating Lip Plumper - 2.4ml

A high gloss, volumizing lip treatment with long-term hydrating benefits. Infused with a nourishing cocktail of Volulip<sup>TM</sup> & Hyaluronic Acid, this plumper instantly improves lip volume in 3-5 minutes & hydrates dry areas. Its clinically proven formula increases overall lip hydration by 51%, volume by 15%, softness by 11% & firmness by 13% in just 30 days of usage when applied twice daily. GrandeLIPS's unique cushion applicator easily wipes clean & combines effortlessly with other lip products.

### Gift Packs from Grande Cosmetics