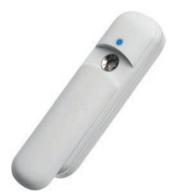

TLC Nanomister

Instantly cures adhesives & eliminates excess fumes

Lashes get wet directly after application & coating sealer can be applied directly after application

Soothes eyes, increases longevity of extensions, replaces moisture & prevents eyes from feeling dry & uncomfortable 13941