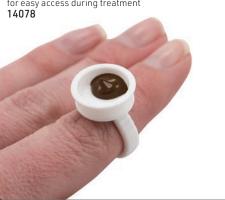

### MICROBLADING

Microfoam Tape for Eyelash Extensions, 75mm x 5m Create customized eyepads to fit your client's bottom lid perfectly

Disposable Pigment Rings (x50)
Attaches to finger to house small amount of pigment for easy access during treatment
14078