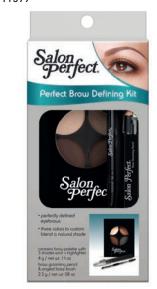

Perfect Brow Defining Kit
Travel-friendly brow kit that includes all
the essentials to perfectly sculpt &
define brows on-the-go, with a
convenient mirrored brow palette,
complete with three brow powders & a
brow bone highlighter. These lightweight
powders are smudge-free & blend freely
with the dual-end brush & wax grooming
pencil with built-in sharpener.
11599