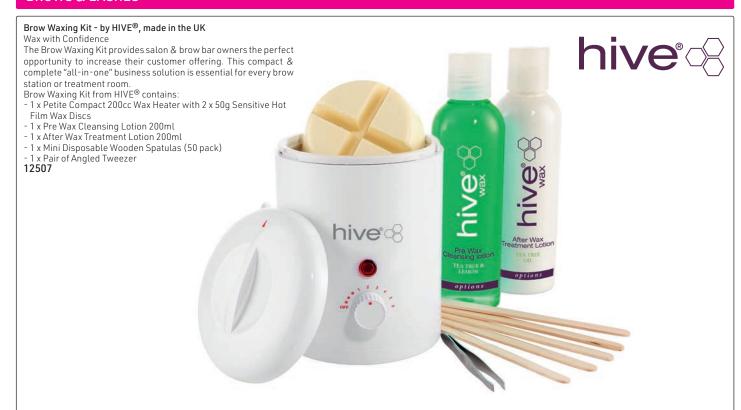

brown, 1 x grey stain remover, petroleum jelly, eyelash tint protective sheets, tint developer, dappen dish & tint brush 10566



Evebrow Shaping Wax Includes shaping wand 50ml 12340



#### APRAISE®

#### APRAISE® POWER SERUM FOR LASH & BROW GROWTH

with Optiplex Growth Technology ™ • fuller, longer lashes & brows in just

15 days growth-stimulating technology

encourages the hair follicle to speed up growth · improves the appearance of brittle,

short, thin lashes & sparse brows
• provides optimal hair anchorage, helping to reduce daily lash loss

14489



#### APRAISE PRE WAX & TINT CLEANSING LOTION

Get the most from your brow treatment! Remové oil, dirt & makeup, leaving skin around the eye & brow area prepped for a lash, brow & wax treatment 100ml

14490





### **BROWS & LASHES**



#### Cala Eyelashes











Blue











#### Refectocil Starter Kit Contains:

- 1 x Pure Black Tint (15ml)
- 1 x Natural Brown Tint (15ml) 1 x Blue Black Tint (15ml)





# Cala fashion lashes













RefectoCil

1 x Application Brush 1 x Colour Match leaflet

1 x Dappen Mixing Dish









# SALON PERFECT



# Perfectly Natural Strip Lashes

Create the appearance of longer, thicker lashes for a more natural look

#53 **11025** 



#21 **11026** 



#62 **11027** 



#45 **11028** 



#109 **11029** 



#110 **11030** 



#102 **11031** 



#202 **11032** 



**Salon** Perfect.

# Perfectly Glamorous Strip Lashes

Add a hint of drama for the perfect go-to glamour look

#Demi Wispies 11035



#28 **11036** 



#105 **11037** 



#13 **11038** 



#33 **11039** 



#81 **1104