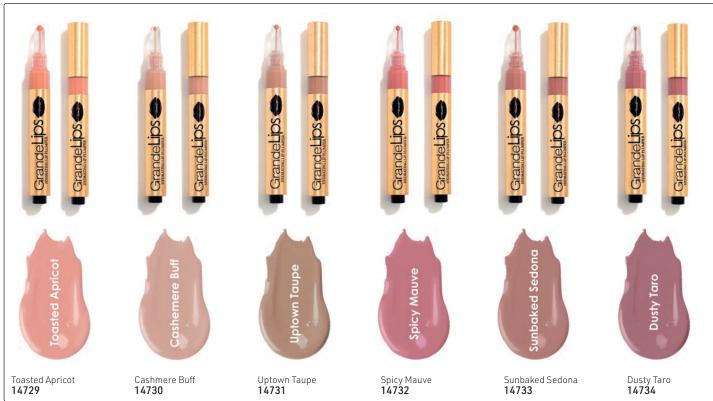

#### GrandeLIPS Hydrating Lip Plumper - 2.4ml

A high gloss, volumizing lip treatment with long-term hydrating benefits. Infused with a nourishing cocktail of Volulip<sup>TM</sup> & Hyaluronic Acid, this plumper instantly improves lip volume in 3-5 minutes & hydrates dry areas. Its clinically proven formula increases overall lip hydration by 51%, volume by 15%, softness by 11% & firmness by 13% in just 30 days of usage when applied twice daily. GrandeLIPS's unique cushion applicator easily wipes clean & combines effortlessly with other lip products.