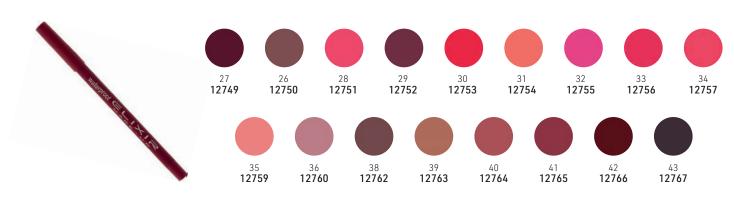

# Lip Pencil Waterproof

Designed for shaping, lining or filling in of the lip. Smooth, creamy texture that is perfect to give you an ultra-glamorous look.