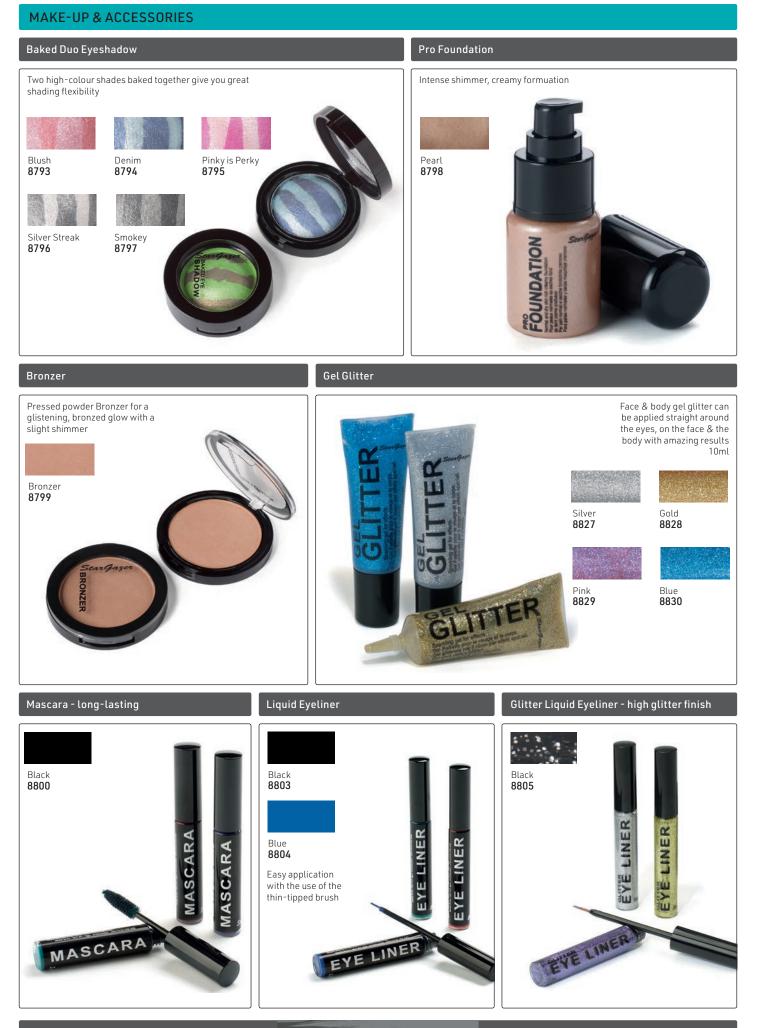

n.

CALA

& other areas to sculpt & add definition

10755

Deluxe Powder Brush - perfect for blending & buffing for even, streak-free coverage 10760



Foundation Brush - distributes liquid, cream or powder foundation, also perfect for blush, bronzer & powder **10756** 



hair health & beauty



Cala eyeshadow applicator with 3 heads 6237

Cala



hair health & beauty



## Nicka K face & body shimmer



hair health & beauty

# **COLOUR COSMETICS - BY STARGAZER**

# Eyeshadow pen Metallic Eyeshadow pen Amazing metallic finish, goes on smoothly with great, even Uses a very strong colour formula that goes on very easily & is easy to blend colour. EYE SHADOW PEN Black Pink **8786** Gold 8784 Bronze 8781 8782 Star Gazer™ Silver Blue Brown 8783 8785 8787

Palettes - all the shades you need





hair health & beauty



# STARGAZER

# EYES Glitter Pencils - huge glitter coverage with Semi-permanent Eye Liner Pen - stays up to **Eyebrow Pencil** little effort 24 hours, thin pen Blue **8808** Light Brown 12359 Black Medium Brown Black Blue 8810 8807 8809 12360 Dark Brown 12361 EY PERMANENTETELI

LIPS



Lipstick - popular exotic colours Matte Lipstick - translucent without sheen Lipstick shades 148 **12407** 141 12404 206 **8826** 106 **8822** 101 201 8819 8823 143 12405 138 207 8820 8824 146 12406 119 210 8821 8825

Please note: due to hygiene reasons, make-up cannot be returned once purchased

# FAB Trio Contour Kit

# Fab Trio Contour Kit, including instructions & brush. Highlight! Define! Contour! Easy-to-use contour palette contains

highlighting & contouring powders that work