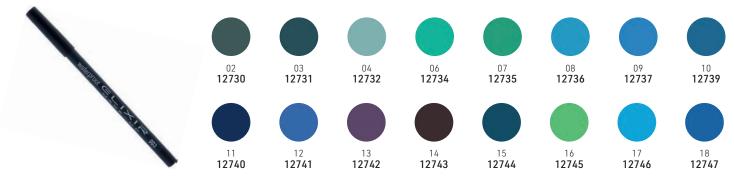

#### Eye Pencil Waterproof

Silky-soft formula which allows for precise, easy application & versatile looks. Use to define or to intensify your eyes. By gliding the smudger over the eyeliner, you will achieve a sexy, smoky result.

#### Eye & Lip Pencil Waterproof

The perfect all-in-one make-up pencil that every woman should have. This unique pencil is perfect for both eyes & lips & will stay in place all day.