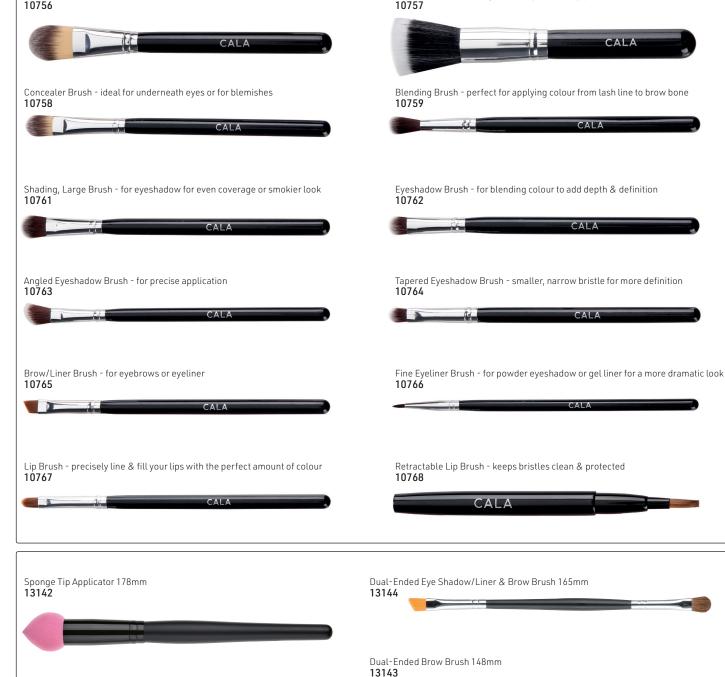

Angled Contour Brush - perfect for applying colour under cheekbones, jaw lines

Dual Fibre Complexion Brush - use with powders to remove shine, or try it with

blush. The 2 bristle lengths allow you to apply powder or foundation.

CALA

& other areas to sculpt & add definition

10755

Deluxe Powder Brush - perfect for blending & buffing for even, streak-free coverage 10760

Foundation Brush - distributes liquid, cream or powder foundation, also perfect for blush, bronzer & powder **10756** 