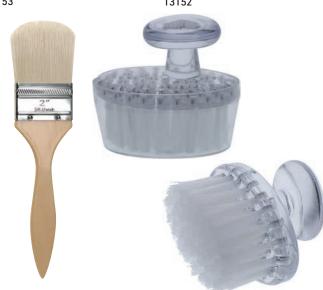

- Angled Brush
- Detail Brush
- Powder/Bronzer Brush
- Shader Brush
- Flat Topper Eyeshadow/Concealer Brush
- 13150

Cleansing Body Brush 13153

Cleansing Brush Facial with Cover 13152

6

hair health & beauty