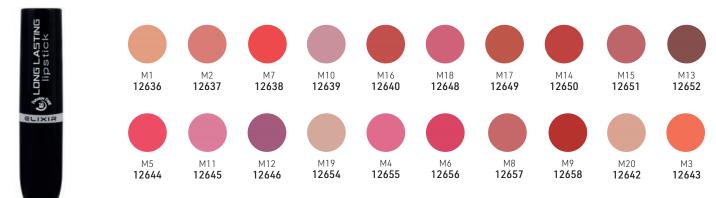

# Elixir

A well-priced, great value make-up line, suitable for everyone. Great pigments, long wear, yet very affordable.

Also great for colleges

#### Superstay Matte Lipstick

Extraordinary smooth application, matte effect & lasting colour on your lips! Protects lips & restores their softness with its exceptional hydrating & softening properties.

#### Lip Gloss Matte

A burst of creamy colour, which sets a stunning matte finish. Durable, lightweight & delightfully creamy, with no drying or cracking effect.

Long-lasting Matte Lipstick

A well-priced, great value, make-up line suitable for everyone. Great pigments, long wear, yet very affordable. Also great for colleges. EXTRAORDINARY SMOOTH APPLICATION, MATTE EFFECT & LASTING COLOUR