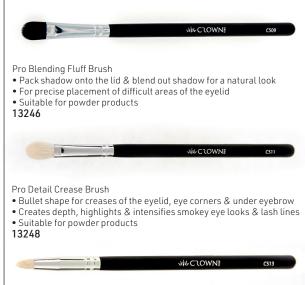

# M CROWN

A variety of brushes with different size, structure, design & bristle composition that caters to any need of a professional make-up artist.

- Pro Pointed Powder/Contour Brush
- For powdering difficult areas with tapered end
- Suitable for powder products Seamless blending & contouring 13236

- Pro Oval Shader Brush
- For controlled eyeshadow placement elaborate, multi-shadow looks
- For cleaning & highlighting under the brow

• Suitable for powder products 13245

WW CROWN

WCOWNE

- Pro Sculpting Crease Brush
- For blending shadow in difficult crease areas of the lid
- Disperses full coverage of smokey eyes
- Suitable for powder products
- 13247
- Pro Detail Liner Brush
- For traditional & winged eyeliner styles
- Glides with eye shape
- Suitable for powder products
- 13249

### HH&B is proud to be associated with professional brush company CROWN

4CLOWN

C515

Pro Precision Crease Brush

- Bullet shape for eyelid creases crease of the eyelid
- Creates depth & intensity for smokey eye looks & lash lines
- Suitable for powder products
- 13250
- Pro Lush Powder Brush
- Medium to full coverage with touch-ups
- Suitable for pressed powders, loose powders & mineral foundations 13252