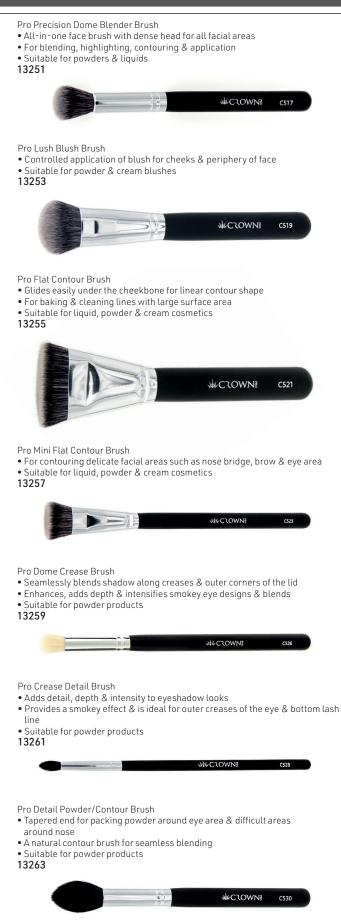

### HH&B is proud to be associated with professional brush company CROWN

4CLOWN

C515

Pro Precision Crease Brush

- Bullet shape for eyelid creases crease of the eyelid
- Creates depth & intensity for smokey eye looks & lash lines
- Suitable for powder products
- 13250
- Pro Lush Powder Brush
- Medium to full coverage with touch-ups
- Suitable for pressed powders, loose powders & mineral foundations 13252

Pro Curved Contour Brush

- Glides with natural cheek shape for organic contouring with its firm shape • Suitable for powders & creams
- 13254

Pro Highlight Contour Brush

- For perfect highlighting & brushing
- Glides over cheekbones for a natural complexion & blended contour
- Suitable for liquid, powder & cream cosmetics 13256

Pro Round Blender Brush

- Packs powder onto difficult areas such as under the eyes & nose bridge
- Easily buffs product into the skin

• Suitable for loose & pressed powders 13258

- Fits along lash line for applying & blending cut-crease styles
- Gentle, natural bristles do not irritate the eye area
- Suitable for powder products
- 13260

- WWC3OWNE
- Pro Jumbo Blending Crease Brush
- For blending quickly & seamlessly over larger eye areas for eyeshadows
- For highlighting higher points on the face like cheekbones & nose bridges
- Suitable for powder products

• Suitable for liquid, powder & cream cosmetics 13264 WCOWN! C531