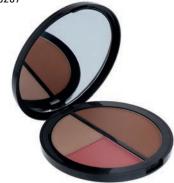

# FAB Trio Contour Kit

# Fab Trio Contour Kit, including instructions & brush. Highlight! Define! Contour! Easy-to-use contour palette contains

highlighting & contouring powders that work together to help you sculpt & define your natural features 12558

#### Each Kit includes:

• 3 powders to contour, define & highlight

Angled contour brush

• Insert with top tips on how to contour Create the illusion of supermodel cheekbones or slimmer nose with these soft, silky powders. Can be applied as subtly or dramatically as you like