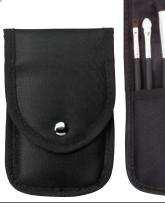

#### 5 Piece Pouch

This convenient 5-piece basic make-up brush set comes packaged in a black nylon snap front case. Great for travel, this item can also be used for special promotions & giveaways. Includes:

• Angled Brush

• Detail Brush

Powder/Bronzer BrushBlush Brush

• Eyeshadow Brush

13149