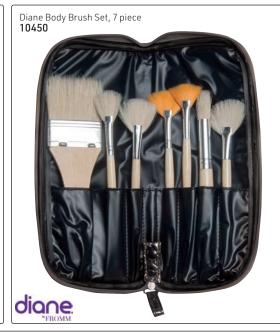

# HH&B is proud to be associated with professional make-up brush company CROWN

Crown has been manufacturing professional-quality cosmetic brushes for over 20 years. It provides superior service & price while maintaining the highest standards of manufacturing. Key principles have made Crown a recognized leader in the International Beauty Industry. Crown has established a global reputation for quality & service.

"We are truly dedicated to making a better brushes for the everyday professional." Whatever kind of make-up brush you are looking for, Crown offers a variety that will more than likely satisfy your needs. The search for a good make-up brush is over!

# Crown PRO

These top-of-the-line brushes are made with the highest grade of natural hairs & synthetic fibers, resulting in exceptionally soft, incredibly sturdy, one-of-a kind brushes. Specifically designed for professional make-up artists, these brushes are handcrafted to help achieve even the most intricate of make-up designs. Each of these individual brushes serve a specific cosmetic purpose, yet still maintain their versatility & usefulness, making them must-haves for every professional make-up kit. The Crown PRO series currently consists of 30 brushes, but continues to grow & develop.