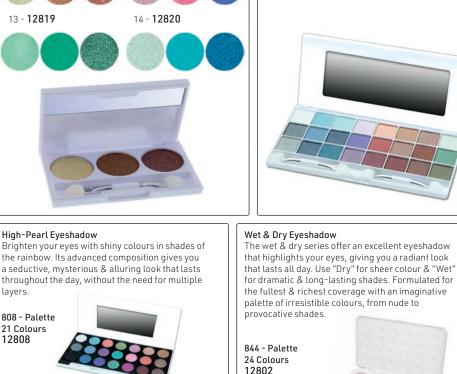

Brighten your eyes with shiny colours in shades of the rainbow

12 - **12818** 

High-Pearl Triple Eyeshaddow

# Elixir

layers.

12808

Singles:

01

12810

N4

12813

High-Pearl Triple

15 12822

16 **12823** 

12824

18

. Eyeshadow

11 - 12817

The creamy texture gives you a charming look that lasts all day. These eyeshadow colours are pigment-rich