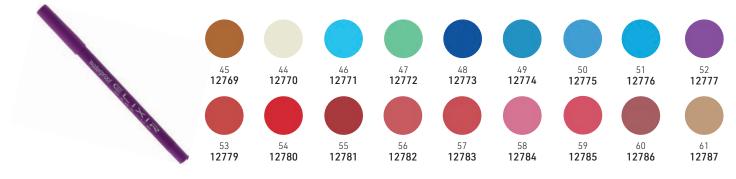

# Lip Pencil Waterproof

Designed for shaping, lining or filling in of the lip. Smooth, creamy texture that is perfect to give you an ultra-glamorous look.

#### Eye Pencil Waterproof

Silky-soft formula which allows for precise, easy application & versatile looks. Use to define or to intensify your eyes. By gliding the smudger over the eyeliner, you will achieve a sexy, smoky result.

#### Eye & Lip Pencil Waterproof

The perfect all-in-one make-up pencil that every woman should have. This unique pencil is perfect for both eyes & lips & will stay in place all day.