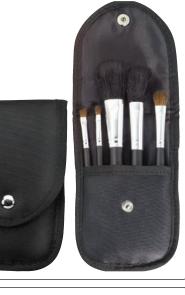

#### 5 Piece Pouch

This convenient 5-piece basic make-up brush set comes packaged in a black nylon snap front case. Great for travel, this item can also be used for special promotions & giveaways. Includes:

• Angled Brush

• Detail Brush

Powder/Bronzer BrushBlush Brush

• Eyeshadow Brush

13149