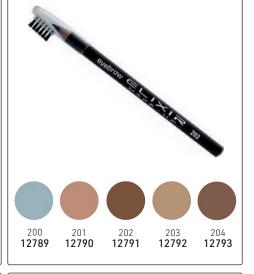

# Eyebrow Pencil

Match your natural eyebrows perfectly with one of the 5 shades available. Perfect for filling in of brows & defining your brows.