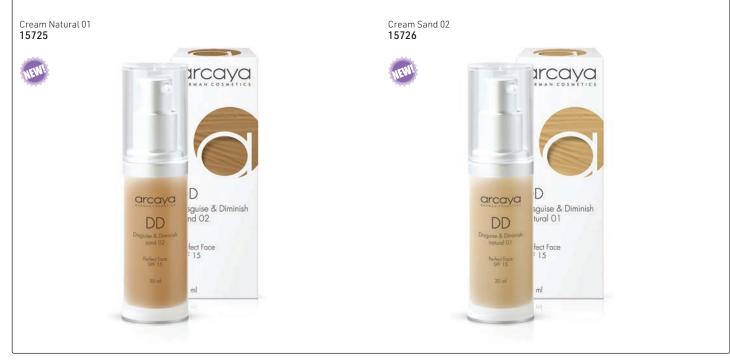

# BB-CC-DD - 30ml

BB, CC or DD: a combination of good skin care & a flawless, natural complexion! Originally developed by German dermatologists as a skin care product for special needs, Blemish Balm (known as BB for short) is now a fixed component in the skin care routine of women around the world. arcaya offers an innovative trio for different skin types: BB, CC & DD creams are the fast & easy route to a natural, fresh look.

#### **BB** Cream CC Cream Correcting blemish balm for all skin types Colour Correction for an even skin tone The arcaya BB-Cream is a true all-rounder 5-in-1: Provides optimum moisture, conceals skin The arcaya CC-Cream, in the light nuance "all skin colour", ensures imperfections & wrinkles, smoothes the skin's surface, gives a radiant complexion & protects seamless correction of minor skin problems: Colour pigments, which with SPF 15. Facial care in a single step with the result of a perfect skin! Available in the lighter combine with the individual skin tone, reduce redness, fine lines &nuance "Natural 01" & the darker nuance "Sand 02". wrinkles. Biopolymers & soybean oil are nutrient deposits, which Use: In the morning after cleansing, equally apply a sufficient amount of BB. For very dry skin, a revitalize the tired & dull skin. Result: definitively improved, fresher moisturizer can be used before. skin with a more even complexion! Use: Use CC-Cream daily, on its own, under or over your make-up & for Cream Natural 01 Cream Sand 02 little repairs during the day. 15722 15723 For all skin colours 15724 rcav rca rca arcaya arcaya arcaya emish Balm nish Balm lour Corrector tural 01 nd 02 skin colour CC fect Face fect Foce ect Face 15 15 ml ml