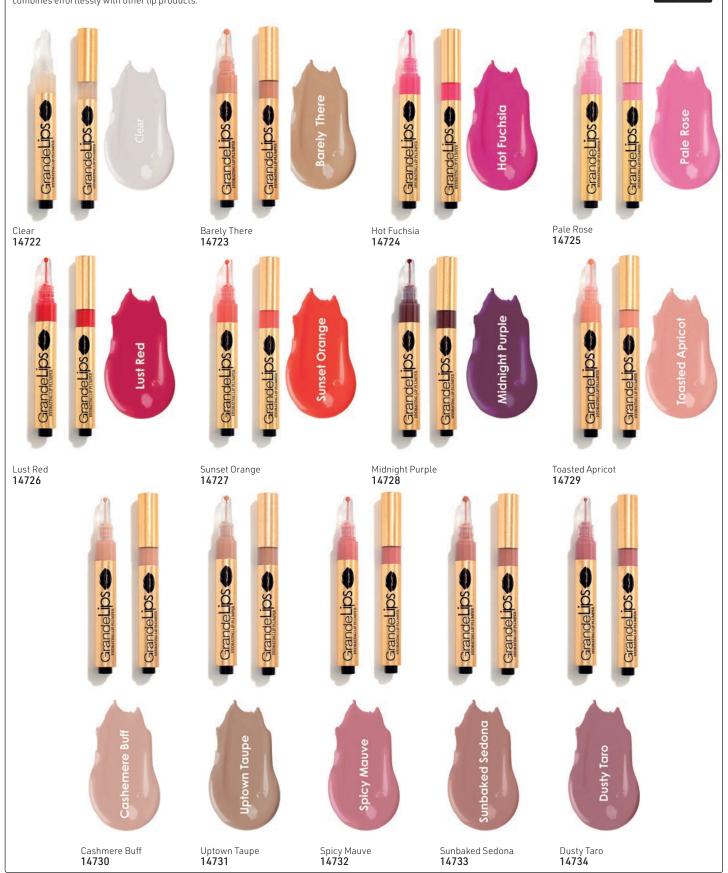

# GrandeLIPS Hydrating Lip Plumper - 2.4ml

A high gloss, volumizing lip treatment with long-term hydrating benefits. Infused with a nourishing cocktail of Volulip™ & Hyaluronic Acid, this plumper instantly improves lip volume in 3-5 minutes & hydrates dry areas. Its clinically proven formula increases overall lip hydration by 51%, volume by 15%, softness by 11% & firmness by 13% in just 30 days of usage when applied twice daily. GrandeLIPS's unique cushion applicator easily wipes clean & combines effortlessly with other lip products.