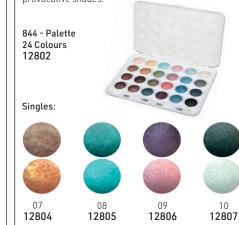

his unique pencil is perfect for both eyes & lips & will stay in place all day.



#### Liquid Concealer

Brightens & lightens dark areas, erases spots, evens out skin tones. Blend away redness, blemishes & irregular pigmentation in an easy-to-apply fluid consistency. Spread evenly under your eyes or on skin marks & your face will shine like never before!



Brighten your eyes with shiny colours in shades of the rainbow



12 - **12818** 

High-Pearl Triple Eyeshaddow

# Elixir

layers.

12808

Singles:

01

12810

N4

12813

02

12811

05

12814

03

12812

06

12815

High-Pearl Triple

15 12822

16 **12823** 

12824

18

. Eyeshadow

11 - 12817



The creamy texture gives you a charming look that lasts all day. These eyeshadow colours are pigment-rich

12801

824 - Palette 40 Colours





#### Silky Blusher

Nothing has a more instantly transformative effect than blush & will complete your look. This palette gives you a wide range of colour options & will transform your look from day to night in an instant.



# Eyebrow Pencil

Match your natural eyebrows perfectly with one of the 5 shades available. Perfect for filling in of brows & defining your brows.



# Liquid Liner

Long-lasting liquid liner which allows you to emphasize your eye with sharp, defined precision. Creates deep & mysterious gaze with its rich colour & fast dry texture. Individual



12825

546

Make-Up & Accessories

hair health & beauty

# GERMAN COSMETIC

# NEW! From arcaya - Permanent Eye & Lip Liner





# BB-CC-DD - 30ml

BB, CC or DD: a combination of good skin care & a flawless, natural complexio