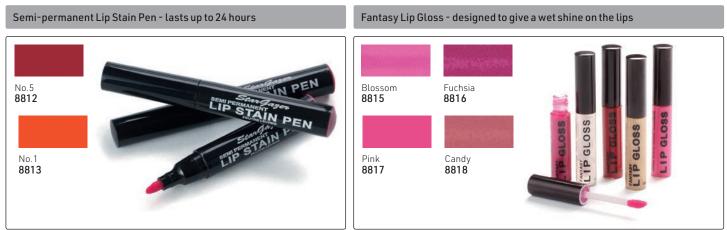

# EYES Glitter Pencils - huge glitter coverage with Semi-permanent Eye Liner Pen - stays up to **Eyebrow Pencil** little effort 24 hours, thin pen Blue **8808** Light Brown 12359 Black Medium Brown Black Blue 8810 8807 8809 12360 Dark Brown 12361 EY PERMANENTETELI

LIPS

Lipstick - popular exotic colours Matte Lipstick - translucent without sheen Lipstick shades 148 **12407** 141 12404 206 **8826** 106 **8822** 101 201 8819 8823 143 12405 138 207 8820 8824 146 12406 119 210 8821 8825