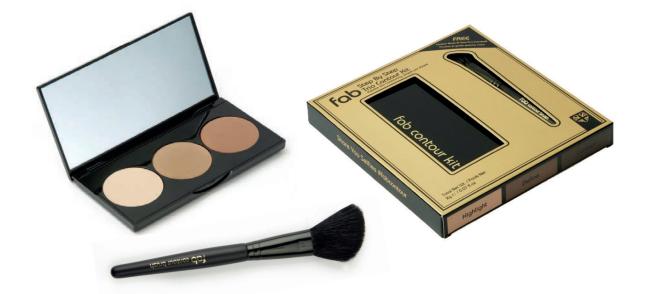

# FAB Trio Contour Kit

# Fab Trio Contour Kit, including instructions & brush. Highlight! Define! Contour! Easy-to-use contour palette contains

highlighting & contouring powders that work together to help you sculpt & define your natural features 12558

#### Each Kit includes:

• 3 powders to contour, define & highlight

Angled contour brush

• Insert with top tips on how to contour Create the illusion of supermodel cheekbones or slimmer nose with these soft, silky powders. Can be applied as subtly or dramatically as you like