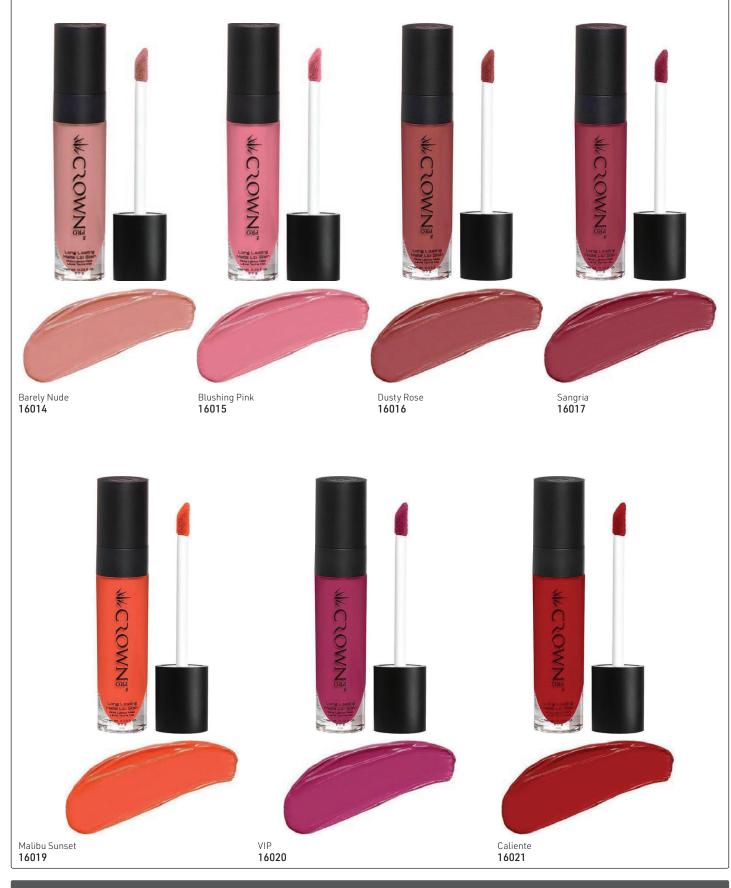

#### Long-Lasting Matte Lip Stain, 6.5g

Designed for professional make-up artists, the Crown Pro Long-Lasting Matte Lip Stains stay on the lips all day long with no bleeding or streaking of color & eliminate the need for constant touch-ups. They are soft on the lips & feel naked to the touch, making them perfect for those who like drama & intensity in their color, but a lighter & softer feel on the lips. The finish is completely matte.