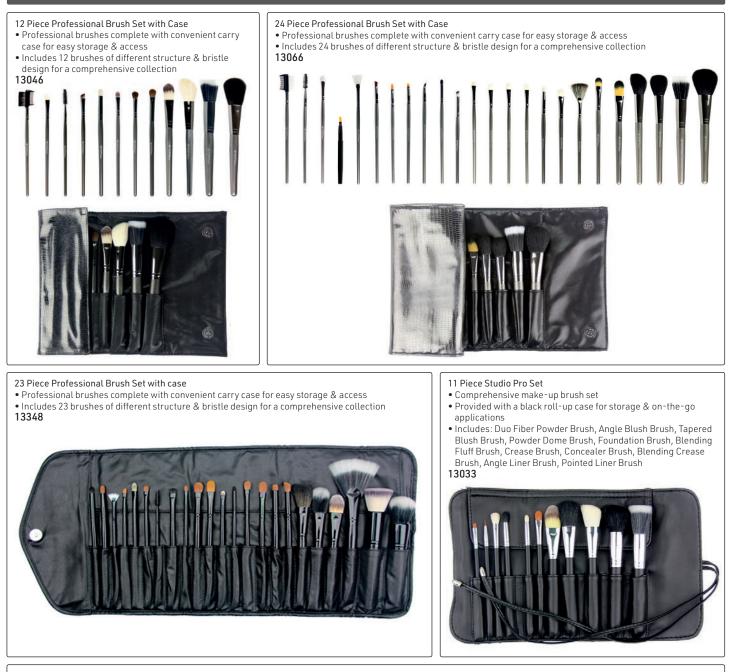

#### **Brush Bags**

10 Pocket Brush Case Black, 279.4mm x 266.7mm, leatherette **13145** 

#### 17 pocket brush belt

This brush belt contains 17 pockets, allowing the artist to move around freely while carrying a variety of brushes, tools & accessories comfortably around their waist. It comes with an adjustable strap & is made from a soft, leather-like polyurethane material. Beauty retailers can create a uniform look for their employees by outfitting them with this versatile brush belt.

82mm x 101mm Adjust to fit waist sizes 81.3cm - 101.6cm 13147

Brush Set In Front Snap Case Black

#### 5 Piece Pouch

This convenient 5-piece basic make-up brush set comes packaged in a black nylon snap front case. Great for travel, this item can also be used for special promotions & giveaways. Includes:

• Angled Brush

• Detail Brush

Powder/Bronzer BrushBlush Brush

• Eyeshadow Brush

13149

#### 6 Piece Pouch

This convenient 6-piece basic make-up brush set comes packaged in a black nylon snap front case. Great for travel, this item can also be used for special promotions & giveaways. Includes:

- Angled Brush
- Detail Brush
- Powder/Bronzer Brush
- Shader Brush
- Flat Topper Eyeshadow/Concealer Brush
- 13150

Cleansing Body Brush 13153

Cleansing Brush Facial with Cover 13152

6

hair health & beauty