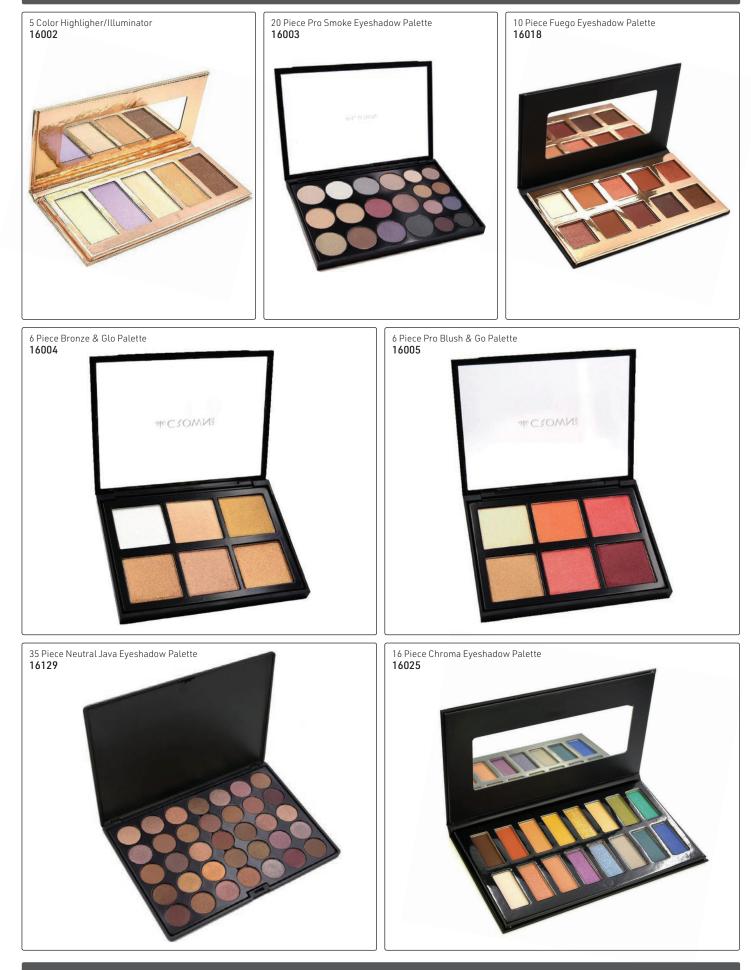

#### **Colour Palettes**

Full coverage colour palettes with a variety of colour combinations for different sections of the face with specific make-up purposes.

MACROWN ?

#### 35 Colour Eyeshadow Palettes

A highly-pigmented, all-encompassing eyeshadow palette with a variety of colour combinations of each colour family. Each palette is very rich in colour & pigment & is omega-enriched & long-lasting.

"Back To Basics" Variety of shades for neutral, colourful & bold or smokey & sultry 13122 Matte Combination of neutral & bold colours 13123 Metal For wet & dry for neutral & bold colours with metallic, shimmery finish **13124** 

Rose Gold Warm golds, browns & pinks in matte & shimmer shades **13138** 

Shimmer Bold, colourful shades with neutral tones 13140

# Highlighters & Illuminators

- Blush!Bronze!!Illuminate!!!
- Comprehensive full-face contour package
- Deep bronze for a rich foundation
- Pink shade to add colour & warmth to the face
- Illuminating shade to add depth & complexity 13267

- Bronzer Matte/Fair
- Perfect shade of warm brown for a natural, sun-kissed glow
- Gently sweep across face for a natural glow 13268

- Sunkissed Illuminator
- Shimmery, golden highlighter with peach & gold reflections for warmth & highlight to the face
- Adds an illuminating finish to complete any look.
- 13269