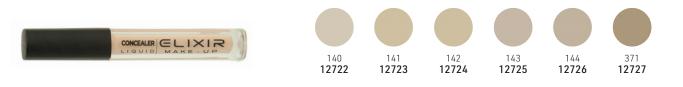

#### Liquid Concealer

Brightens & lightens dark areas, erases spots, evens out skin tones. Blend away redness, blemishes & irregular pigmentation in an easy-to-apply fluid consistency. Spread evenly under your eyes or on skin marks & your face will shine like never before!