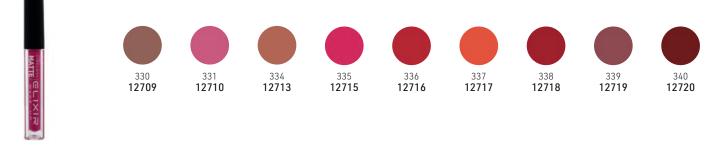

#### Lip Gloss Matte

A burst of creamy colour, which sets a stunning matte finish. Durable, lightweight & delightfully creamy, with no drying or cracking effect.

Long-lasting Matte Lipstick

A well-priced, great value, make-up line suitable for everyone. Great pigments, long wear, yet very affordable. Also great for colleges. EXTRAORDINARY SMOOTH APPLICATION, MATTE EFFECT & LASTING COLOUR