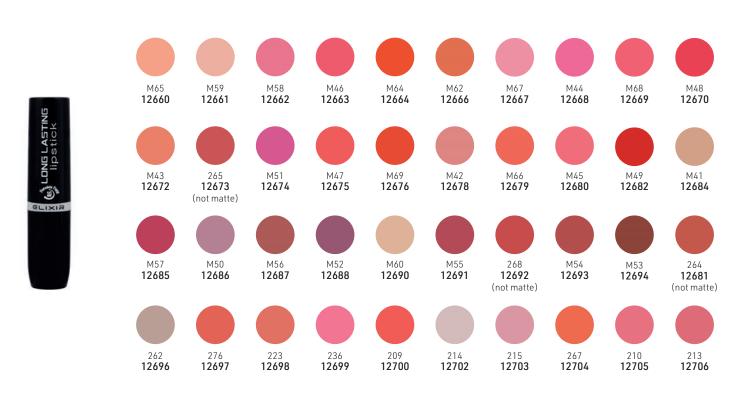

# Elixir

A well-priced, great value make-up line, suitable for everyone. Great pigments, long wear, yet very affordable.

Also great for colleges

#### Superstay Matte Lipstick

Extraordinary smooth application, matte effect & lasting colour on your lips! Protects lips & restores their softness with its exceptional hydrating & softening properties.