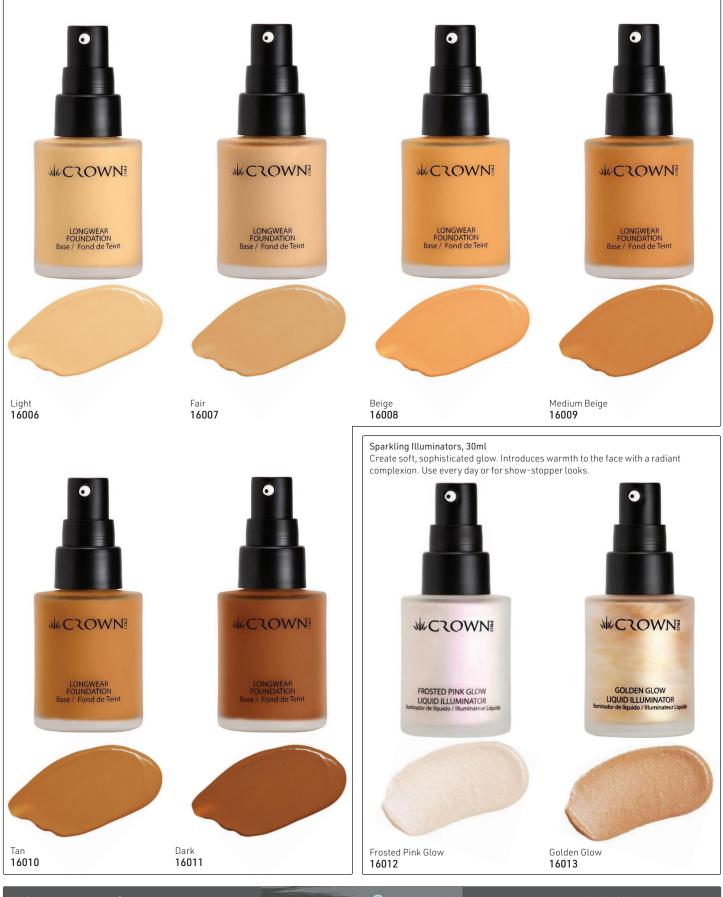

## Longwear Foundation, 30ml

The Crown Pro Longwear Foundation is a medium to full coverage blendable foundation that leaves behind a flawless finish all day long. This hydrating formula is perfect for those who like a dewy, youthful complexion & expect their foundation to last from morning till night. To use, apply your Crown Pro Longwear Foundation with your favourite Crown foundation brush or use a face blender for an all-over, even application.