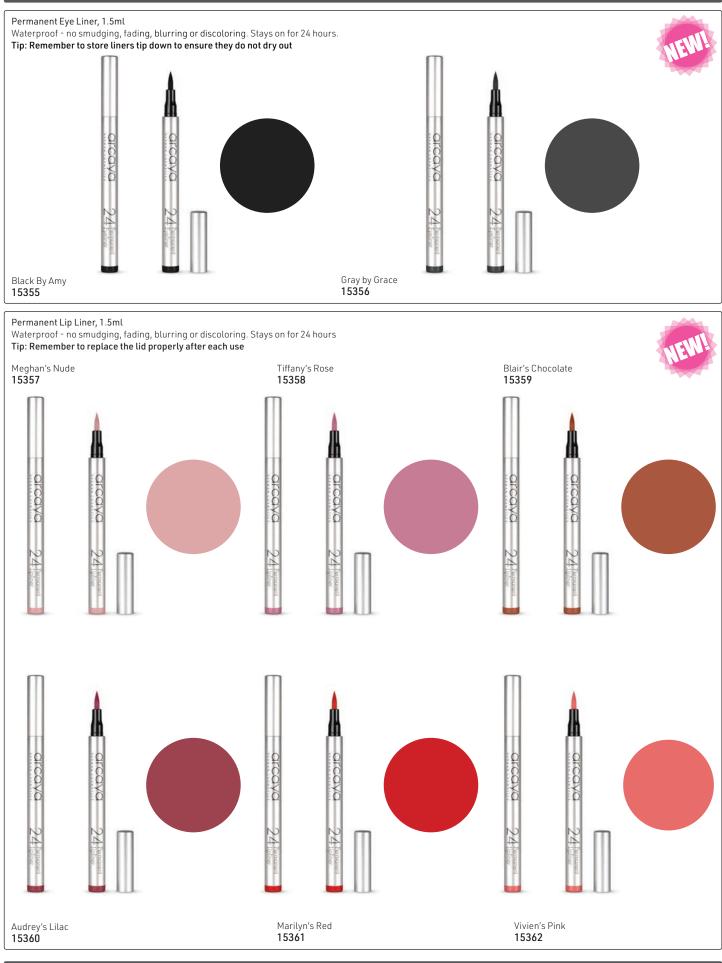

# NEW! From arcaya - Permanent Eye & Lip Liner

# Lip Pencil Waterproof

Designed for shaping, lining or filling in of the lip. Smooth, creamy texture that is perfect to give you an ultra-glamorous look.

#### Eye Pencil Waterproof

Silky-soft formula which allows for precise, easy application & versatile looks. Use to define or to intensify your eyes. By gliding the smudger over the eyeliner, you will achieve a sexy, smoky result.

#### Eye & Lip Pencil Waterproof

The perfect all-in-one make-up pencil that every woman should have. This unique pencil is perfect for both eyes & lips & will stay in place all day.