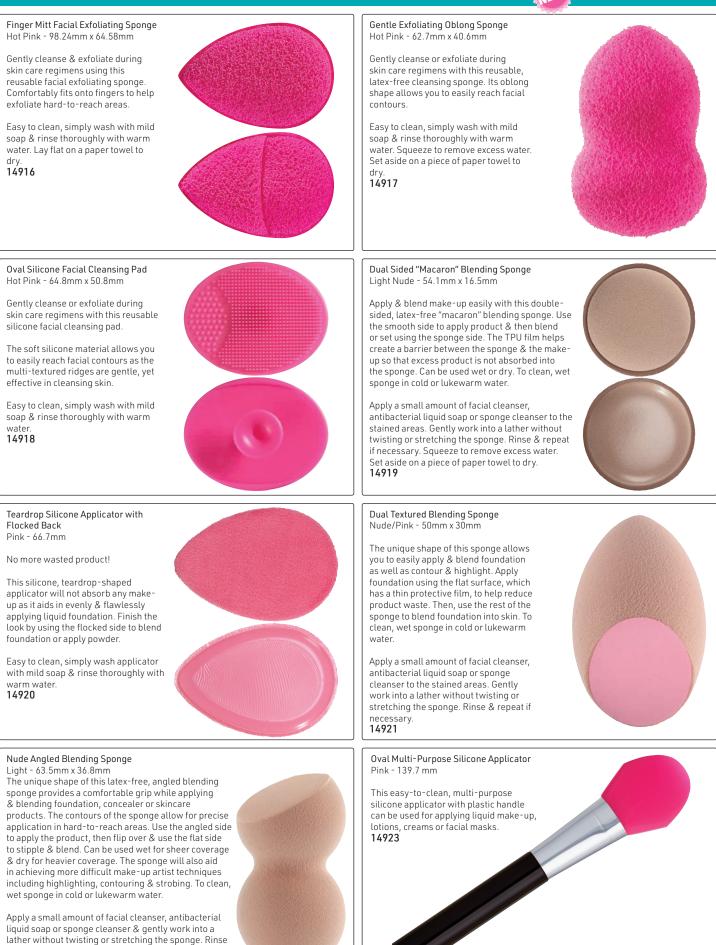

#### Cleansing Brush Gentle Facial with Cover & Handle Gently cleanse or exfoliate during skin care treatments with this reusable facial brush. The included cover helps protect the nylon bristles from bending when

stored. 146.1mm **13151** 

#### Medium Flat Multi-Purpose Brush

This flat, multi-purpose brush featuring nylon hair can be used for applying body or facial masks, cleansers, cream, make-up or even glycolic treatments. Use the flat side of the brush for all-over application & the tip for more precise application. 141.96mm

13192

#### Brush Set In Front Snap Case Black

#### 6 Piece Pouch

This convenient 6-piece basic make-up brush set comes packaged in a black nylon snap front case. Great for travel, this item can also be used for special promotions & giveaways. Includes:

- Angled Brush
- Detail Brush
- Powder/Bronzer Brush
- Shader Brush
- Flat Topper Eyeshadow/Concealer Brush
- 13150

Cleansing Body Brush 13153

Cleansing Brush Facial with Cover 13152

6

hair health & beauty

### Cala

hair health & beauty

Cala

#### Cala

- Flexible scrub with grooves & contours to clean brushes of debris, skin & product buildup
- Fits in hand for better accessibility during sessions
- Does not alter bristle alignment, shape or structure
- Hot Pink 13847
- Teal Green 13848

hair health & beauty

& repeat if necessary. 14922