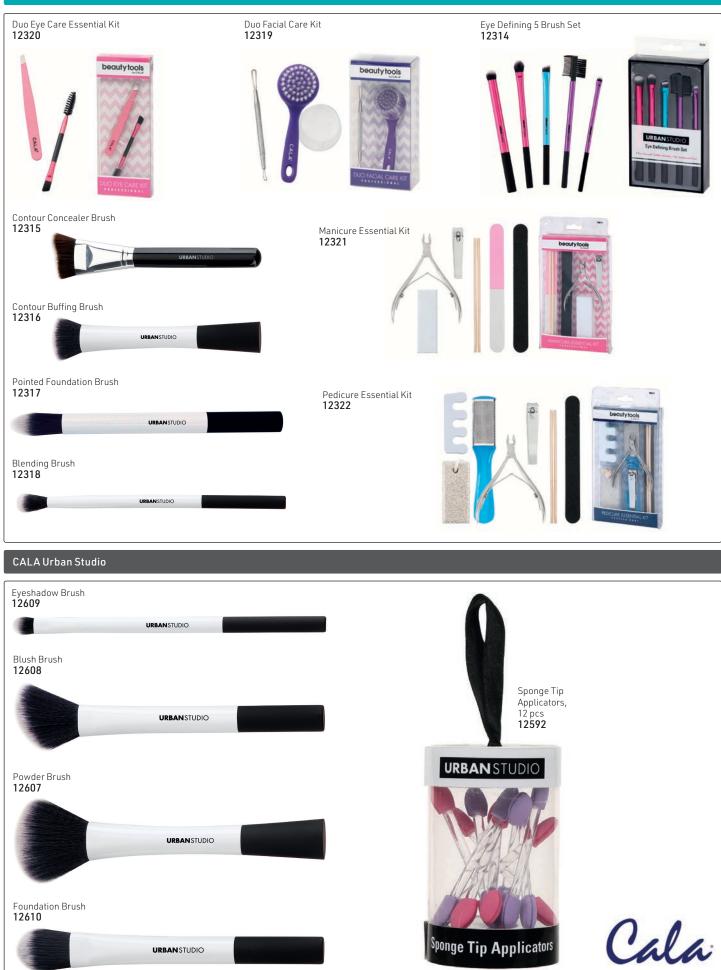

# Make-up & Accessories

arcaya

fab brows

NICKA K New York

diane

M&CROWN:

Cala