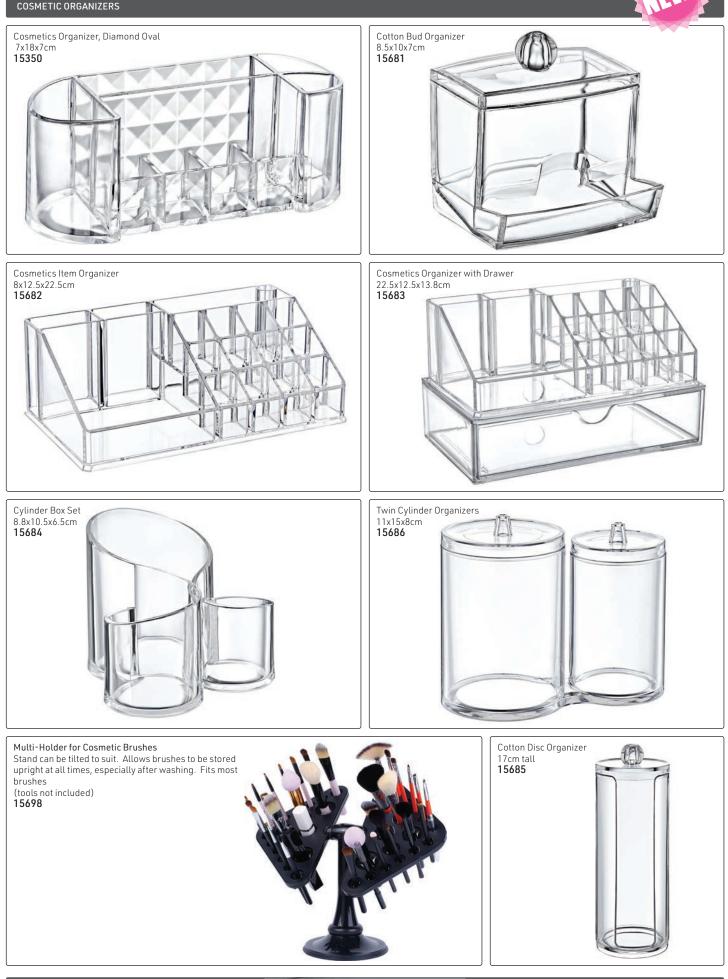

ece Pouch

This convenient 6-piece basic make-up brush set comes packaged in a black nylon snap front case. Great for travel, this item can also be used for special promotions & giveaways. Includes:

- Angled Brush
- Detail Brush
- Powder/Bronzer Brush
- Shader Brush
- Flat Topper Eyeshadow/Concealer Brush
- 13150



Cleansing Body Brush 13153

Cleansing Brush Facial with Cover 13152

6







hair health & beauty



### Cala



hair health & beauty

Cala

#### Cala



- Flexible scrub with grooves & contours to clean brushes of debris, skin & product buildup
- Fits in hand for better accessibility during sessions
- Does not alter bristle alignment, shape or structure
- Hot Pink 13847
- Teal Green 13848









hair health & beauty



& repeat if necessary. 14922

## COSMETIC ORGANIZERS



hair health & beauty

# **GRANDE COSMETICS**

# GrandeLIPS Hydrating Lip Plumper - 2.4ml

A high gloss, volumizing lip treatment with long-term hydrating benefits. Infused with a nourishing cocktail of Volulip™ & Hyaluronic Acid, this plumper instantly improves lip volume in 3-5 minutes & hydrates dry areas. Its clinically proven formula increases overall lip hydration by 51%, volume by 15%, softness by 11% & firmness by 13% in just 30 days of usage when applied twice daily. GrandeLIPS's unique cushion applicator easily wipes clean & combines effortlessly with other lip products.





Tel: (011) 608 4191 Fax: 086 508 2333 Make-Up & Accessories 5