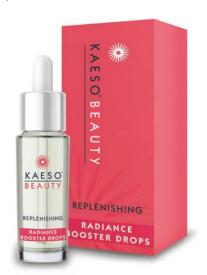

15925

Replenishing Radiance Booster Drops - 30ml

 Replenish & renew ageing skin to reveal a more hydrated, glowing complexion

- Concentrated radiance booster drops designed to boost collagen production & support skin renewal
- Visibly hydrates the skin & reduces wrinkles
- Use with Kaeso Anti Ageing Day Cream to help decrease the signs of ageing 15926