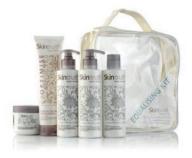

### **EQUALISING**

The Equalising range has been expertly formulated to create a range of products suitable for Oily & Combination skin types Orange Blossom = offers healing for sensitive & delicate skin Ginger = helps normalise & balance skin's oil production

Cleansing Milk 200ml 8569

500ml 8570

Toner 200ml 8571

500ml 8572

Moisturiser 200ml 8573

500ml 8574

Mud Mask 225ml 8576

Skintruth Equalising Try Me Kit Contains 1 of each Cleansing Milk, Toner, Moisturiser, all 100ml 8615