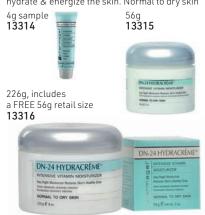

### Age Defying Facial Moisturizers

DN-24 HYDRACRÉME® vitamin facial moisturizing treatment contains retinol which helps skin appear revitalized & youthful. Vitamins C, B & E help to hydrate & energize the skin. Normal to dry skin