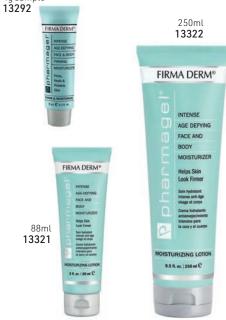

### Age Defying Face & Body Moisturizers

FIRMA DERM® with Aloe Vera is an intense, age-defying moisturizing face & body lotion. For use after bathing for face or entire body. Contains Echinacea, Ginkgo Biloba & Golden Seal.

4g sample

HYDR0XY-10® a 10% AHA/BHA moisturizing lotion concentrate for face & body. Contains both Glycolic Acid & Salicylic Acid (BHA). BHA works as an exfoliator to help skin look rejuvenated. Also contains stabilized oxygen for rapid absorption to help skin appear revitalized.