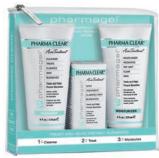

### Age Defying Blemish Care

PHARMA CLEAR® ACNE TREATMENT SYSTEM uses salicylic acid to clear up acne blemises & allow the skin to heal while also helping to prevent the development of new acne breakouts

Sten 1: Acne Anti-Bacterial Cleanser Cleansing agents help wash away oils, residue & excess sebum on the skin & hair follicle. Powerful salicylic acid targets acne & washes away dead skin cells 175ml

13327

Step 2: Acne Treatment Concentrate

Targeted spot treatment to leave on acne blemishes. Helps reduce the appearance of irritation & redness

15ml 13328

Step 3: Acne Clear Medicated Moisturizer

Superb, lightweight, noncomedogenic gel that hydrates &absorbs excess oils. Even oily skin needs hydration. Sodium PCA & Sodium Hyaluronate combined with Vitamin E to improve the appearance of problem skin. Copper peptides help minimize the appearance of scar tissue for a healthier appearance. Also suitable for mature, acne-prone skin 175ml

13329

Set of all 3 Contains:

- 175ml Cleanser
- 15ml Concentrate
- 175ml Moisturizer 13330

Daily Express Regimen travel kit Contains:

- 89ml Hydra Cleanse • 85g Facial Scrub
- 89ml Botanical Tonique
- 88ml Firma Derm