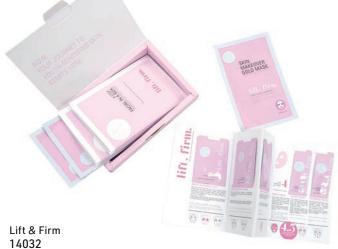

### Hydrating Gift Box

Nourishing range for normal to dry skin. Includes:

- 1 x Hydrating Mask 95ml
- 1 x Hydrating Exfoliator 95ml
- 1 x Hydrating Cleanser 195ml
- 1 x Hydrating Toner 195ml
- 1 x Hydrating Moisturiser 195ml