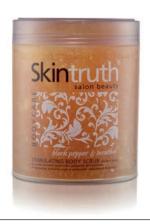

Stimulating Body Scrub - Black Pepper & Menthol,

Infused with Black Pepper & Menthol, this body polish gently exfoliates to refine & smooth skin texture & help boost cell renewal

Smoothing Body Scrub - Shea Butter & Avocado,