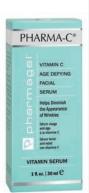

PHARMA-C® SERUM is an intensive Vitamic C facial product that moisturises & diminishes the appearance of fine lines & wrinkles. Vitamin C increases the appearance of skin's tone & elasticity. This serum contains Magnesium Ascorbyl Phosphate, a stabilized form of Vitamin C. Fragrancefree, formulated without parabens which can be safely used around the eye 30ml 13313