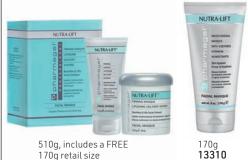

### Age Defying Masque

NUTRA-LIFT® Facial Firming Masque is a guick-drying, facial-firming, kaolin clay-based masque containing vitamins & humectants that help skin appear lifted &

170g **13310** 

Nourish Cleanse Display, Branded display to show off the Nourish Cleanse range. Illustrates benefits & features of range for retail purposes. Includes 6x Nourish Cleanse. 14030