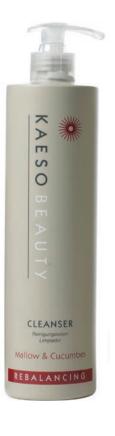

### Rebalancing Cleanser - 495ml

- Effectively removes build-up & make-up to leave skin thoroughly cleansed & soothed
- Contains extracts of Mallow & Cucumber to moisturise & soften the skin
- Witch Hazel helps to refine pores & reduce oiliness
- Skin is left soft, supple & shine-free