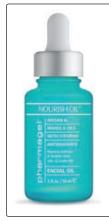

NOURISH OIL™ Restore softness & youthful glow with 12 exotic oils

This luxurious blend of 12 natural oils is packed with nourishing vitamins & omegas to help preserve skin's youthful appearance.

Argan, Sea Buckthorn, Marula, Sweet Almond, Apricot, Grape Seed, Avocado, Rosemary Leaf, Cranberry Seed, Moringa Seed & Geranium oils are rich in essential fatty acids that aid in skin recovery & help to restore skin to optimal radiance & luminosity.

This lightweight formula absorbs quickly to provide a boost of vital moisture & quench skin without leaving a greasy residue

> Ideal for: Dry, dehydrated complexions in need of nourishment 31ml