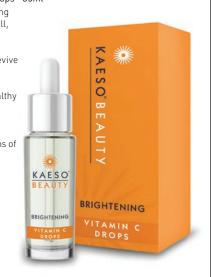

Brightening Vitamin C Booster Drops - 30ml

- Glow from within with brightening drops, formulated to awaken dull, tired skin
- Infused with Vitamin C to help revive dull, tired complexions
- Gives skin a smooth finish & healthy looking glow
- Use with Kaeso Anti Ageing Day Cream to help decrease the signs of ageing
   15927