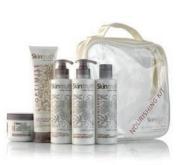

### **NOURISHING**

The Nourishing range has been expertly formulated with Orchid & Ginseng to compliment Normal to Dry skin types Orchid = helps retain moisture & is packed full of minerals & moisturising compounds Ginseng = known for its therapeutic & skin nourishing benefits

500ml 8562

Toner 200ml 8563

500ml 8564

Moisturiser 200ml

500ml 8565 8566

Intensive Nourishing Mask 100ml

8567 225ml 8568

Skintruth Nourishing Try Me Kit Contains 1 of each Cleansing Milk, Toner, Moisturiser, all 100ml 8616