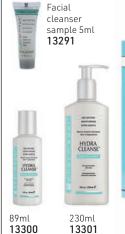

### Age Defying Cleansers

13309

HYDRA CLEANSE® is a mild botanical-based cream cleanser formulated with Oat Extract & Panthenol Water-rinseable & pH-balanced, all skin types

C HYDRA

946ml, includes a FREE 230ml retail size 13302

13518 150g **13303** 

BOTANICAL TONIQUE® moisturizing facial toner helps keep skin hydrated. Botanical extracts help skin appear firmer & pores tighter. Men may use after shaving to refresh skin. Alcohol-free

13304 13305

946ml, includes a FRFF 230ml retail size 13306