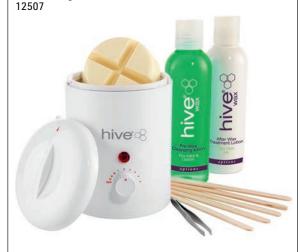

ring facial galvanic, as an advanced gel during luxury facial treatments or at the end of a massage

Vitamin E Gel Rose Gel Alne Vera Gel Combination/Oily Sensitive Skin Normal/ 500ml Skin 500ml Dry Skin 12520 12518 500ml 12519 Collagen Gel Desincrustation Gel 500ml 500ml 12521 12522

HIVE® Brow Waxing Kit - Wax with Confidence The Brow Waxing Kit provides salon & brow bar owners the perfect opportunity to increase their customer offering. This compact & complete "allin-one" business solution is essential for every brow station or treatment room

### Contents:

- 1 x Petite Compact 200cc Wax Heater
- 2 x 50g Sensitive Hot Film Wax Discs
- 1 x Pre-wax Cleansing Lotion 200ml
- 1 x After Wax Treatment Lotion 200ml
- 1 x Mini Disposable Wooden Spatulas (50 pack)
- 1 x Pair of Angled Tweezers



AMPOULES - Intense skin treatment for use during luxury facials. The range provides a selection of benefits for various skin types

### Caviar Ampoules 2ml x 10

Highly moisturising, Caviar is ideally suited for sallow, stressed, tired skin. Its natural, revitalising properties help the skin to regain its natural suppleness & radiance.

12523



### Collagen Ampoules 3ml x 10

Designed to provide an intensive moisturising treatment to mature skin. Contains Marine Collagen to help improve the skin's elasticity & texture.

12524



### Vitamin C Ampoules 3ml x 10

A light, easily-absorbed formula providing an intensive, brightening & revitalising treatment to skin during luxury facial treatments.

12525



FACE & BODY FRANGIPANI - A range of indulgent products with key ingredients of fragr