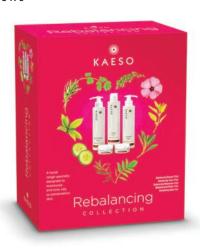

### Rebalancing Gift Box

Moisturising Range to tone Oily/Combination Skin Includes:

- 1 x Rebalancing Mask 95ml
- 1 x Rebalancing Exfoliator 95ml
- 1 x Rebalancing Cleanser 195ml
- 1 x Rebalancing Toner 195ml
- 1 x Rebalancing Moisturiser 195ml