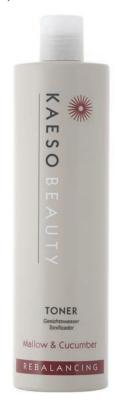

### Rebalancing Toner - 495ml

- Removes all traces of cleanser & daily impurities while clarifying the complexion without causing irritation
- Benefiting from Mallow & Cucumber, skin is left soft & moisturised
- Witch Hazel helps to refine pores & reduce oiliness
- Restores the balance of an oily complexion & helps clarify skin condition