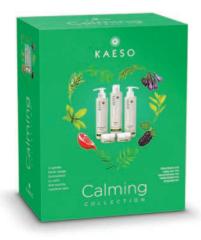

### Calming Gift Box

Delicate range for sensitive skin. Includes:

- 1 x Calming Mask 95ml
- 1 x Calming Exfoliator 95ml
- 1 x Calming Cleanser 195ml
- 1 x Calming Toner 195ml
- 1 x Calming Moisturiser 195ml