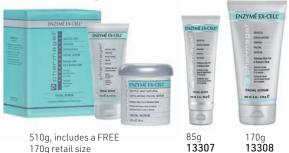

### Age Defying Exfoliation

ENZYMÉ EX-CELL® is a gentle, exfoliating facial scrub with extracts from the papaya plant. Polishing grains from walnuts combined with enzymes to gently exfoliate skin. Allantoin refreshes exfoliated skin so that even sensitive skin will benefit. Excellent pre-shave treatment for a smooth, close shave

### Age Defying Masque

NUTRA-LIFT® Facial Firming Masque is a guick-drying, facial-firming, kaolin clay-based masque containing vitamins & humectants that help skin appear lifted &

170g **13310** 

Nourish Cleanse Display, Branded display to show off the Nourish Cleanse range. Illustrates benefits & features of range for retail purposes. Includes 6x Nourish Cleanse. 14030