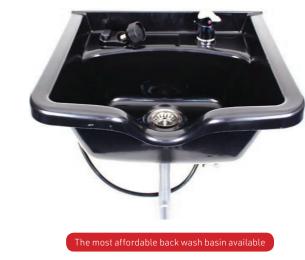

# All-in-one wash units:

Vinyl upholstery, complete with black or white CERAMIC basin as indicated, chrome mixer tap, hand shower with flexi-pipe, waste fitting, waste connector, tilting mechanism & basin fixing kit