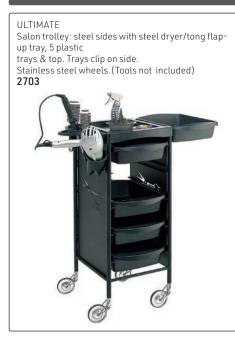

## Salon Trolleys

Chrome frame with 4 plastic trays & top tray

2300

<text>

Black with 5 plastic trays, steel dryer holder, side shelf & folding top **8951** 

with 5 plastic trays, chrome frame, black 2288

ST203 Black with 5 plastic trays, dryer holder, 4 side shelves & folding top **2285** 