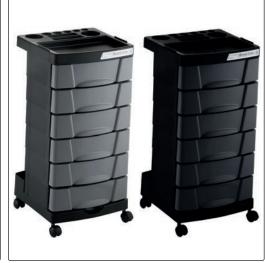

## Salon Trolleys

Chrome frame with 4 plastic trays & top tray

2300

<text>

Black with 5 plastic trays, steel dryer holder, side shelf & folding top **8951** 

with 5 plastic trays, chrome frame, black 2288

ST203 Black with 5 plastic trays, dryer holder, 4 side shelves & folding top **2285** 