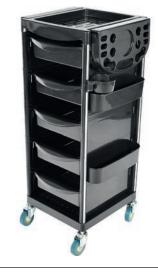

5 removable hanging trays, aluminium heat tray (tools & appliances not included) Black 14643

Z506

6 removable, suspended trays Black & Grey **14646** 

Black **14645** 