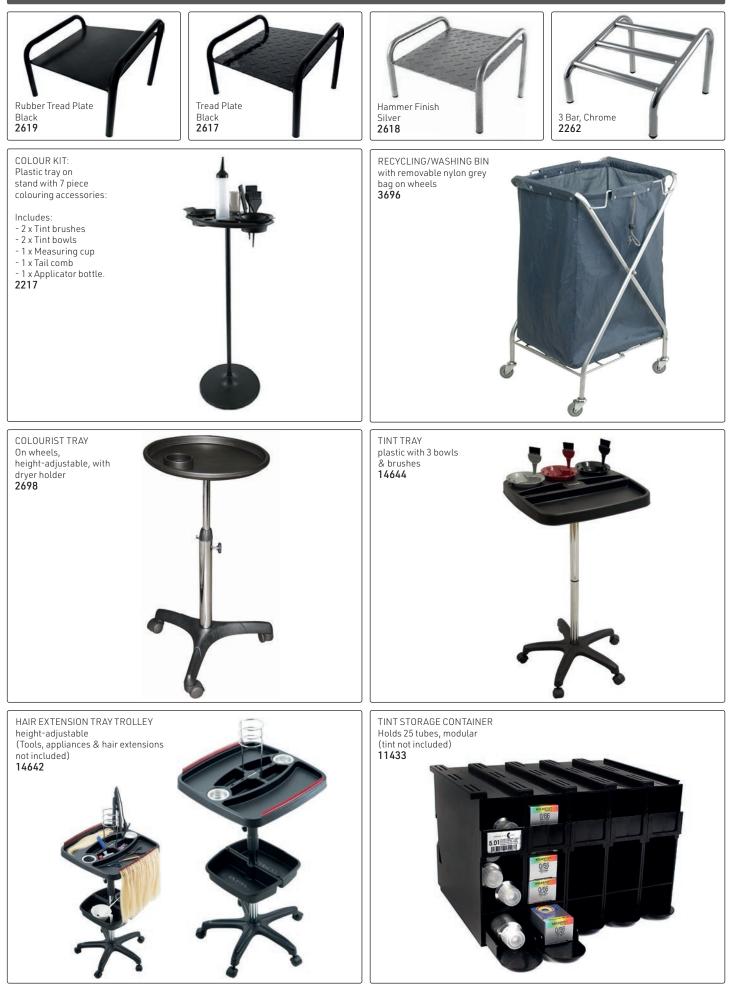

## Footrests & Tray Trolleys

hair health & beauty

BASIN MIXER KITS: Consists of: chrome tap mixer, hand shower & flexi-pipe 1.2m With hand shower 2272 & mixer tap 2276 With hand shower 2273 & mixer tap 2276 Black Chrome P607 P606 Flexi-Pipe HOT & COLD HAND SHOWER & FLEXI-PIPE 1.2m MIXER TAP, with BASIN COLLAR Black CHROME #18 Chrome 2272 2276 2273 WASTE, CHROME with POP-UP PLUG WASTE, STAINLESS STEEL with SHAMPOO SPRAY HOSE WASTE STAINLESS STEEL with **REMOVABLE GRATE & WASTE** & WASTE CONNECTOR for SWH REMOVABLE HAIR BASKET & WASTE for mixer tap (1 supply connection) CONNECTOR for LWH BASIN 5638 CONNECTOR for LWH BASIN BASIN 2274 5900 2275 For 2 taps, white 7529