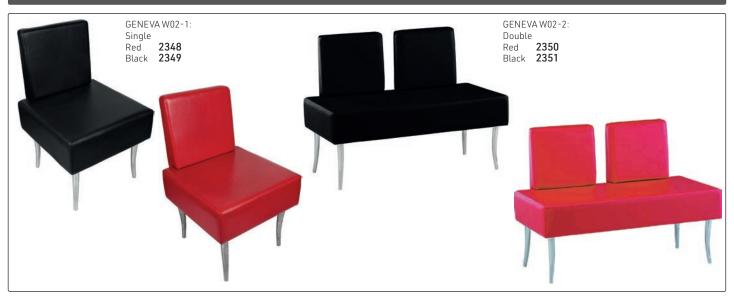

# Stylish, imported, affordable salon chairs, black vinyl upholstery with gas lift (for height adjustment) & chromed base (as shown):



## Barber chairs with hydraulic pump lift:



Kiddies chairs: vinyl upholstery with long gas lift & chromed disc base:



#### Waiting chairs, vinyl upholstery:



# All-in-one wash units:

Vinyl upholstery, complete with black or white CERAMIC basin as indicated, chrome mixer tap, hand shower with flexi-pipe, waste fitting, waste connector, tilting mechanism & basin fixing kit





WALL HUNG PLASTIC BASIN black with wall mounting brackets, waste fitting, mixer tap & hand shower.  $\bf 14425$ 





AFFORDABLE ALL-IN-ONE WASH UNITS: Polymer plastic, tilting basins including mixer taps & hand shower



Stools, vinyl upholstery with gas lift & chromed bases (as shown) on wheels



## Salon Trolleys



Chrome frame with 4 plastic trays & top tray

2300

<text>



Black with 5 plastic trays, steel dryer holder, side shelf & folding top **8951** 



with 5 plastic trays, chrome frame, black 2288

ST203 Black with 5 plastic trays, dryer holder, 4 side she