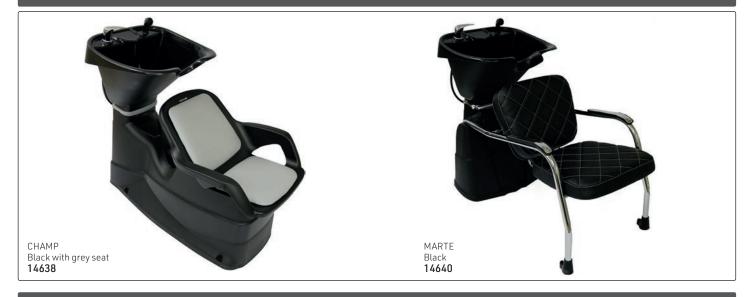

# All-in-one wash units:

Vinyl upholstery, complete with black or white CERAMIC basin as indicated, chrome mixer tap, hand shower with flexi-pipe, waste fitting, waste connector, tilting mechanism & basin fixing kit