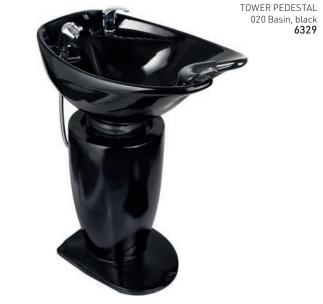

# All-in-one wash units:

Vinyl upholstery, complete with black or white CERAMIC basin as indicated, chrome mixer tap, hand shower with flexi-pipe, waste fitting, waste connector, tilting mechanism & basin fixing kit