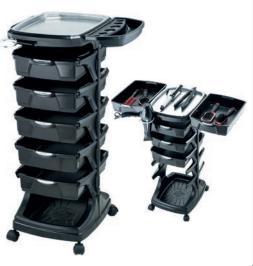

5 removable hanging trays, aluminium heat tray (tools & appliances not included) Black 14643

Z506

6 removable, suspended trays Black & Grey **14646** 

Black **14645** 