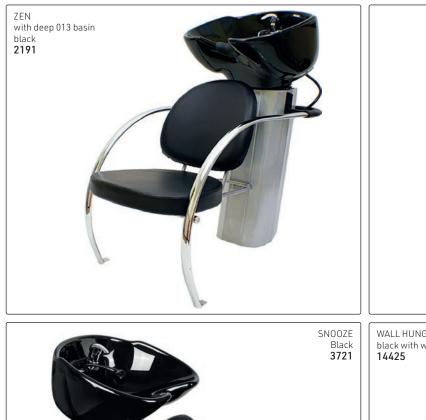

# All-in-one wash units:

Vinyl upholstery, complete with black or white CERAMIC basin as indicated, chrome mixer tap, hand shower with flexi-pipe, waste fitting, waste connector, tilting mechanism & basin fixing kit