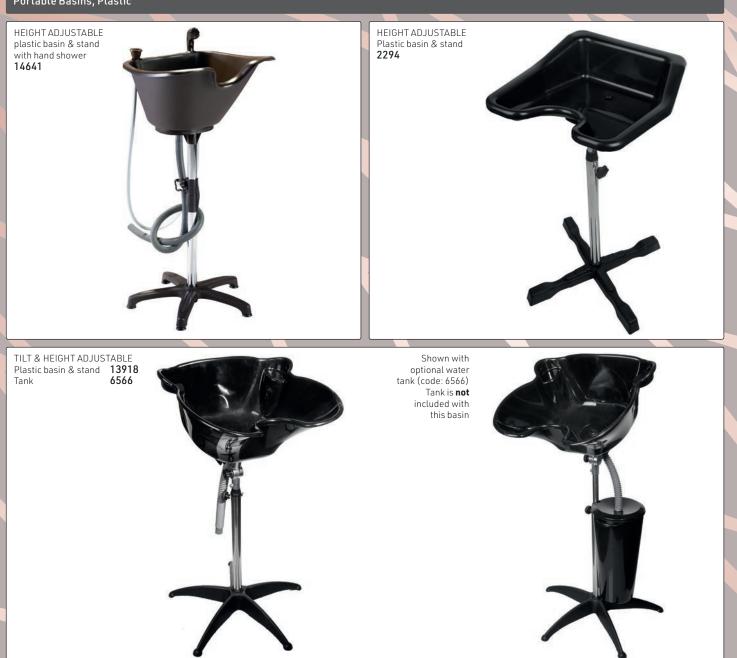

WALL HUNG PLASTIC BASIN black with wall mounting brackets, waste fitting, mixer tap & hand shower.  $\bf 14425$ 

AFFORDABLE ALL-IN-ONE WASH UNITS: Polymer plastic, tilting basins including mixer taps & hand shower