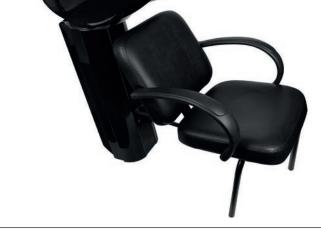

# All-in-one wash units:

Vinyl upholstery, complete with black or white CERAMIC basin as indicated, chrome mixer tap, hand shower with flexi-pipe, waste fitting, waste connector, tilting mechanism & basin fixing kit