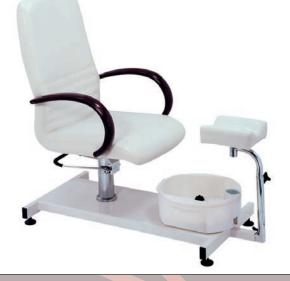

# Pedicure Spas

PEDICURE STATION with hydraulic pump-up lift chair, heightadjustable footrest & mini foot spa White **4289** 

hair health & beauty