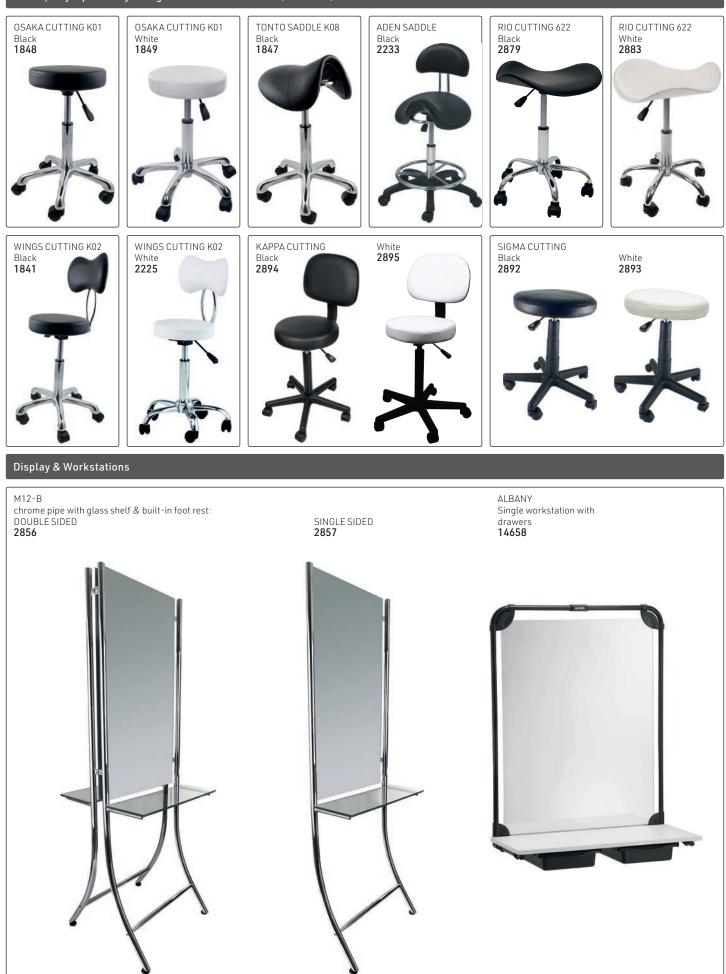

ffordable salon chairs, black vinyl upholstery with gas lift (for height adjustment) & chromed base (as shown):



## Barber chairs with hydraulic pump lift:



Kiddies chairs: vinyl upholstery with long gas lift & chromed disc base:



#### Waiting chairs, vinyl upholstery:



# All-in-one wash units:

Vinyl upholstery, complete with black or white CERAMIC basin as indicated, chrome mixer tap, hand shower with flexi-pipe, waste fitting, waste connector, tilting mechanism & basin fixing kit





WALL HUNG PLASTIC BASIN black with wall mounting brackets, waste fitting, mixer tap & hand shower.  $\bf 14425$ 





AFFORDABLE ALL-IN-ONE WASH UNITS: Polymer plastic, tilting basins including mixer taps & hand shower



Stools, vinyl upholstery with gas lift & chromed bases (as shown) on wheels



## Salon Trolleys



Chrome frame with 4 plastic trays & top tray

2300

<text>



Black with 5 plastic trays, steel dryer holder, side shelf & folding top **8951** 



with 5 plastic trays, chrome frame, black 2288

ST203 Black with 5 plastic trays, dryer holder, 4 side shelves & folding top **2285** 



5 removable hanging trays, aluminium heat tray (tools & appliances not included) Black 14643

Z506





6 removable, suspended trays Black & Grey **14646** 

Black **14645** 



## Footrests & Tray Trolleys



hair health & beauty



BASIN MIXER KITS: Consists of: chrome tap mixer, hand shower & flexi-pipe 1.2m With hand shower 2272 & mixer tap 2276 With hand shower 2273 & mixer tap 2276 Black Chrome P607 P606 Flexi-Pipe HOT & COLD HAND SHOWER & FLEXI-PIPE 1.2m MIXER TAP, with BASIN COL