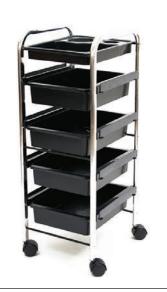

## Salon Trolleys

Chrome frame with 4 plastic trays & top tray

2300

<text>

Black with 5 plastic trays, steel dryer holder, side shelf & folding top **8951** 

with 5 plastic trays, chrome frame, black 2288

ST203 Black with 5 plastic trays, dryer holder, 4 side shelves & folding top **2285** 