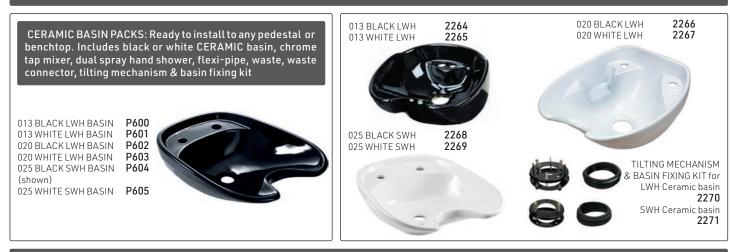

# All-in-one wash units:

Vinyl upholstery, complete with black or white CERAMIC basin as indicated, chrome mixer tap, hand shower with flexi-pipe, waste fitting, waste connector, tilting mechanism & basin fixing kit