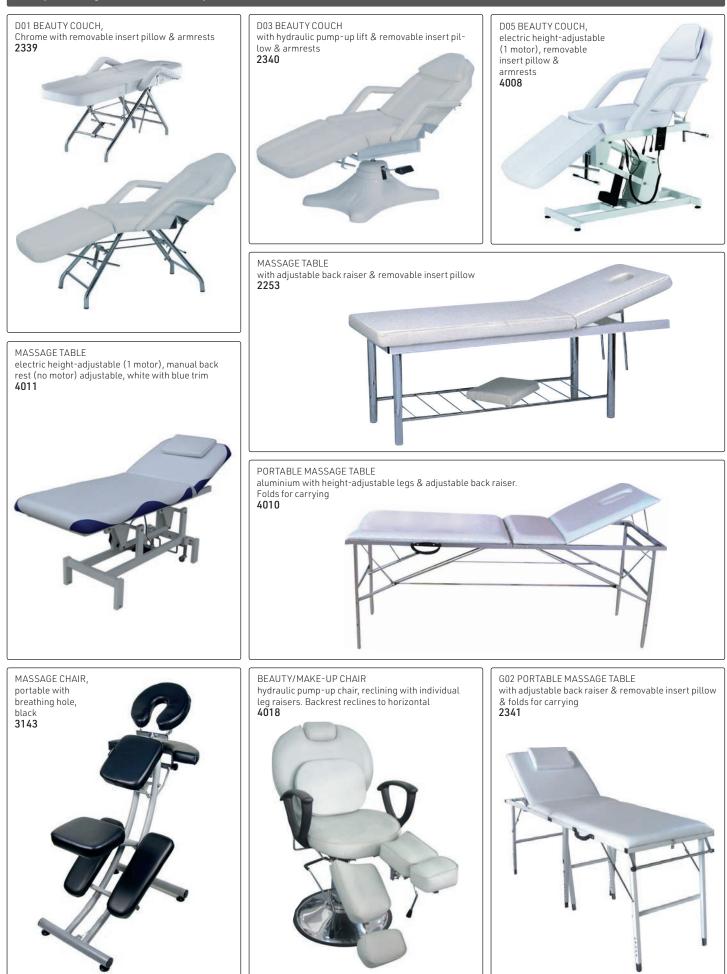

sts of: chrome tap mixer, hand shower & flexi-pipe 1.2m With hand shower 2272 & mixer tap 2276 With hand shower 2273 & mixer tap 2276 Black Chrome P607 P606 Flexi-Pipe HOT & COLD HAND SHOWER & FLEXI-PIPE 1.2m MIXER TAP, with BASIN COLLAR Black CHROME #18 Chrome 2272 2276 2273 WASTE, CHROME with POP-UP PLUG WASTE, STAINLESS STEEL with SHAMPOO SPRAY HOSE WASTE STAINLESS STEEL with **REMOVABLE GRATE & WASTE** & WASTE CONNECTOR for SWH REMOVABLE HAIR BASKET & WASTE for mixer tap (1 supply connection) CONNECTOR for LWH BASIN 5638 CONNECTOR for LWH BASIN BASIN 2274 5900 2275 For 2 taps, white 7529





# Pedicure Spas

PEDICURE STATION with hydraulic pump-up lift chair, heightadjustable footrest & mini foot spa White **4289** 



hair health & beauty

#### Beauty & Massage Couches, White Vinyl



**Beauty Trolleys** 

#### Mani-Pedi mobile workstations



Nail Polish Organisers (polish bottles are not included) Nail Polish Trolleys: Grey (polish bottles not included) Wall Mounted Nail Polish 4 Shelves 6 Shelves 8 Shelves Storage: (88 bottles) (132 bottles) (176 bottles) Black 14653 14655 14654 6 Shelves (60 bottles) 14656 8 Shelves (80 bottles) 14657

hair health & beauty





## **Beauty Equipment**



hair health & beauty