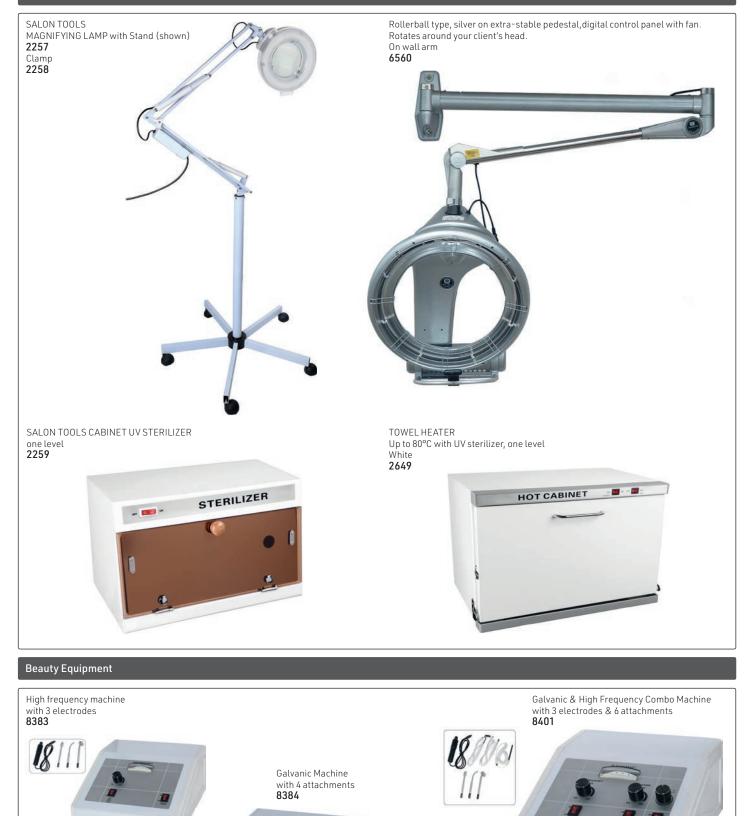

TE CONNECTOR for SWH REMOVABLE HAIR BASKET & WASTE for mixer tap (1 supply connection) CONNECTOR for LWH BASIN 5638 CONNECTOR for LWH BASIN BASIN 2274 5900 2275 For 2 taps, white 7529





# Pedicure Spas

PEDICURE STATION with hydraulic pump-up lift chair, heightadjustable footrest & mini foot spa White **4289** 



hair health & beauty

#### Beauty & Massage Couches, White Vinyl



**Beauty Trolleys** 

#### Mani-Pedi mobile workstations



Nail Polish Organisers (polish bottles are not included) Nail Polish Trolleys: Grey (polish bottles not included) Wall Mounted Nail Polish 4 Shelves 6 Shelves 8 Shelves Storage: (88 bottles) (132 bottles) (176 bottles) Black 14653 14655 14654 6 Shelves (60 bottles) 14656 8 Shelves (80 bottles) 14657

hair health & beauty





## **Beauty Equipment**



hair health & beauty