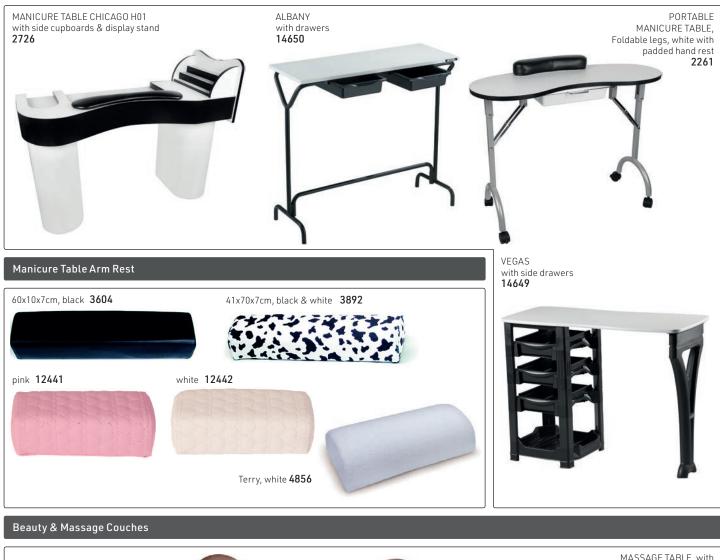

MOVABLE GRATE & WASTE** & WASTE CONNECTOR for SWH REMOVABLE HAIR BASKET & WASTE for mixer tap (1 supply connection) CONNECTOR for LWH BASIN 5638 CONNECTOR for LWH BASIN BASIN 2274 5900 2275 For 2 taps, white 7529





# Pedicure Spas

PEDICURE STATION with hydraulic pump-up lift chair, heightadjustable footrest & mini foot spa White **4289** 



hair health & beauty

#### Beauty & Massage Couches, White Vinyl



**Beauty Trolleys** 

#### Mani-Pedi mobile workstations



Nail Polish Organisers (polish bottles are not included) Nail Polish Trolleys: Grey (polish bottles not included) Wall Mounted Nail Polish 4 Shelves 6 Shelves 8 Shelves Storage: (88 bottles) (132 bottles) (176 bottles) Black 14653 14655 14654 6 Shelves (60 bottles) 14656 8 Shelves (80 bottles) 14657

hair health & beauty





## **Beauty Equipment**



hair health & beauty