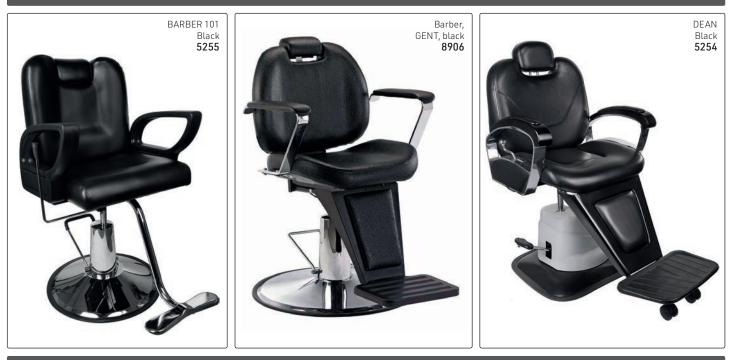

## Barber chairs with hydraulic pump lift:

Kiddies chairs: vinyl upholstery with long gas lift & chromed disc base:

#### Waiting chairs, vinyl upholstery: