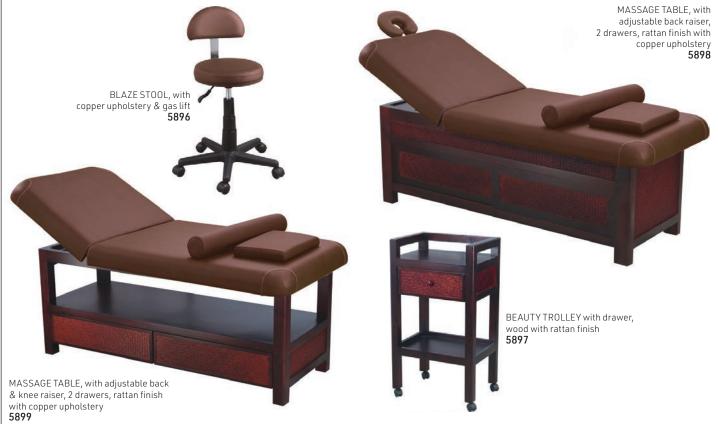

VABLE GRATE & WASTE** & WASTE CONNECTOR for SWH REMOVABLE HAIR BASKET & WASTE for mixer tap (1 supply connection) CONNECTOR for LWH BASIN 5638 CONNECTOR for LWH BASIN BASIN 2274 5900 2275 For 2 taps, white 7529





# Pedicure Spas

PEDICURE STATION with hydraulic pump-up lift chair, heightadjustable footrest & mini foot spa White **4289** 



hair health & beauty

#### Beauty & Massage Couches, White Vinyl



**Beauty Trolleys** 

#### Mani-Pedi mobile workstations



Nail Polish Organisers (polish bottles are not included) Nail Polish Trolleys: Grey (polish bottles not included) Wall Mounted Nail Polish 4 Shelves 6 Shelves 8 Shelves Storage: (88 bottles) (132 bottles) (176 bottles) Black 14653 14655 14654 6 Shelves (60 bottles) 14656 8 Shelves (80 bottles) 14657

hair health & beauty





## **Beauty Equipment**



hair health & beauty