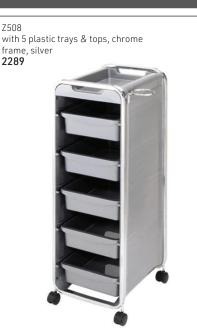

## Salon Trolleys

Chrome frame with 4 plastic trays & top tray

2300

<text>

Black with 5 plastic trays, steel dryer holder, side shelf & folding top **8951** 

with 5 plastic trays, chrome frame, black 2288

ST203 Black with 5 plastic trays, dryer holder, 4 side shelves & folding top **2285** 