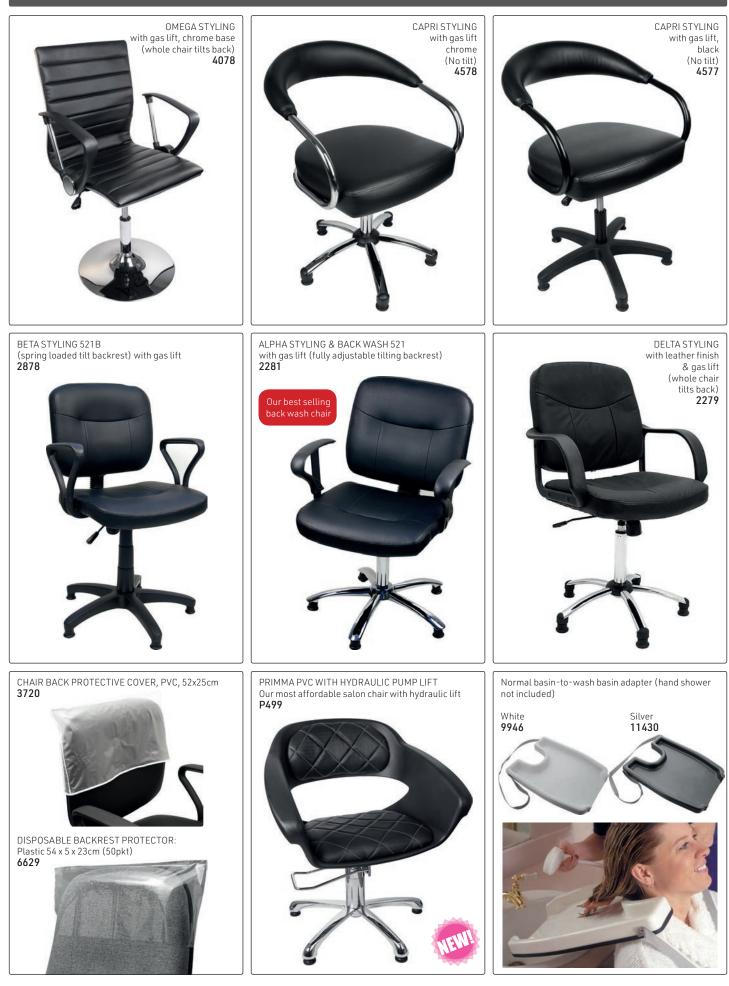

## Barber chairs with hydraulic pump lift:

Kiddies chairs: vinyl upholstery with long gas lift & chromed disc base: