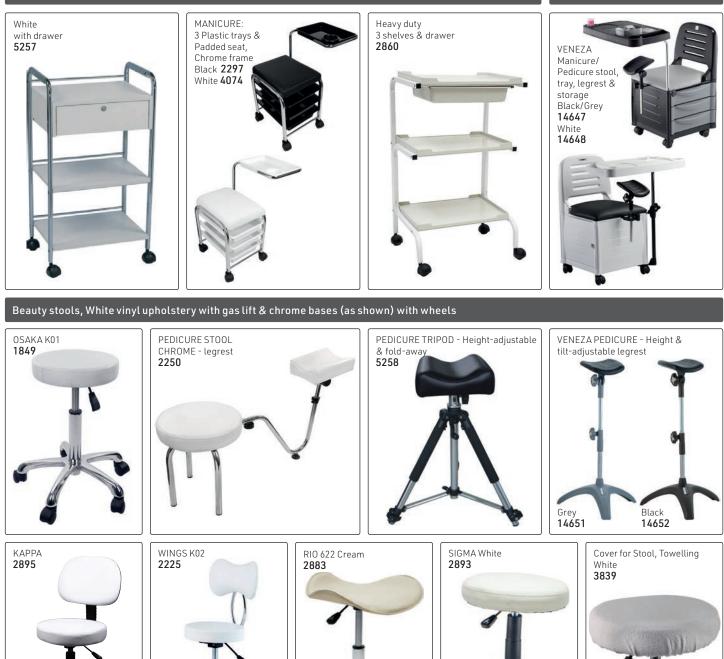

hand shower 2272 & mixer tap 2276 With hand shower 2273 & mixer tap 2276 Black Chrome P607 P606 Flexi-Pipe HOT & COLD HAND SHOWER & FLEXI-PIPE 1.2m MIXER TAP, with BASIN COLLAR Black CHROME #18 Chrome 2272 2276 2273 WASTE, CHROME with POP-UP PLUG WASTE, STAINLESS STEEL with SHAMPOO SPRAY HOSE WASTE STAINLESS STEEL with **REMOVABLE GRATE & WASTE** & WASTE CONNECTOR for SWH REMOVABLE HAIR BASKET & WASTE for mixer tap (1 supply connection) CONNECTOR for LWH BASIN 5638 CONNECTOR for LWH BASIN BASIN 2274 5900 2275 For 2 taps, white 7529





# Pedicure Spas

PEDICURE STATION with hydraulic pump-up lift chair, heightadjustable footrest & mini foot spa White **4289** 



hair health & beauty

#### Beauty & Massage Couches, White Vinyl



**Beauty Trolleys** 

#### Mani-Pedi mobile workstations



Nail Polish Organisers (polish bottles are not included) Nail Polish Trolleys: Grey (polish bottles not included) Wall Mounted Nail Polish 4 Shelves 6 Shelves 8 Shelves Storage: (88 bottles) (132 bottles) (176 bottles) Black 14653 14655 14654 6 Shelves (60 bottles) 14656 8 Shelves (80 bottles) 14657

hair health & beauty





## **Beauty Equipment**



hair health & beauty