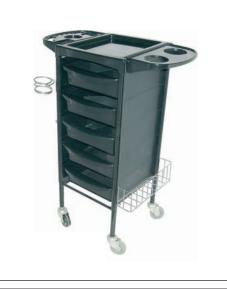

## Salon Trolleys

Chrome frame with 4 plastic trays & top tray

2300

<text>

Black with 5 plastic trays, steel dryer holder, side shelf & folding top **8951** 

with 5 plastic trays, chrome frame, black 2288

ST203 Black with 5 plastic trays, dryer holder, 4 side shelves & folding top **2285** 