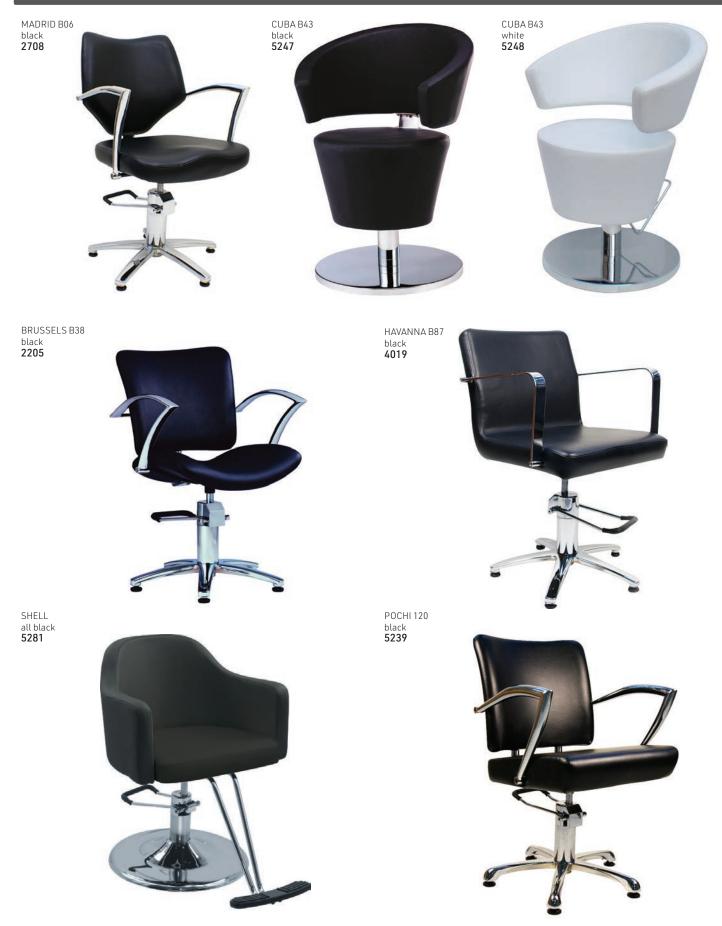

#### Styling chairs with hydraulic pump-up lift.

When you want something a little different & exclusive, our quality range gives you the tools to create the image you are after.

Styling chairs with hydraulic pump-up lift.