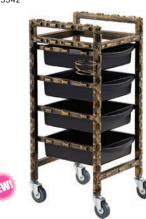

#### Salon trolleys

Barber Trolley Retro Design with chain 15341

Retro Design 15342