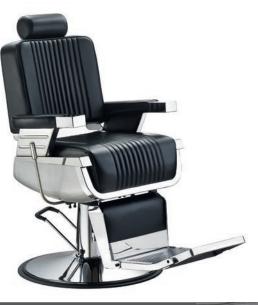

Barber Chair OLD SCHOOL black 14794

Barber Chair OSLO with chromed metal sides, black **2204** 

CUBIC B48

white 5251

Barber Chair CLUB **13709** 

Barber Chair TAKBEL **13710** 

hair health & beauty

WhatsApp: 079 856 3614