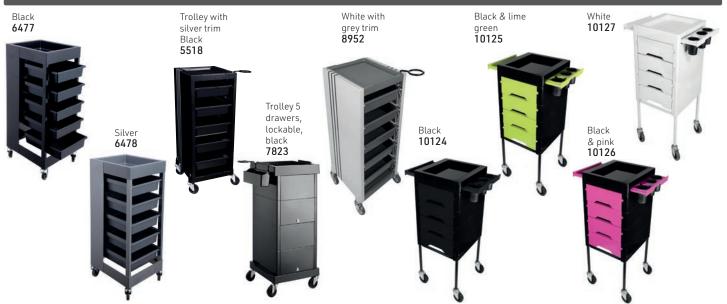

#### Salon trolleys

Barber Trolley Retro Design with chain 15341

Retro Design 15342

#### Salon trolleys: all with polished finish (ABS plastic)

H08-B

Frosted glass top with lamp, with dust/fume extractor & 2 sets of 3 drawers 6743