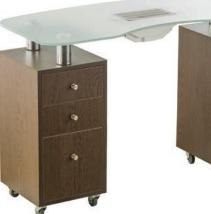

#### Salon trolleys: all with polished finish (ABS plastic)

H08-B

Frosted glass top with lamp, with dust/fume extractor & 2 sets of 3 drawers 6743