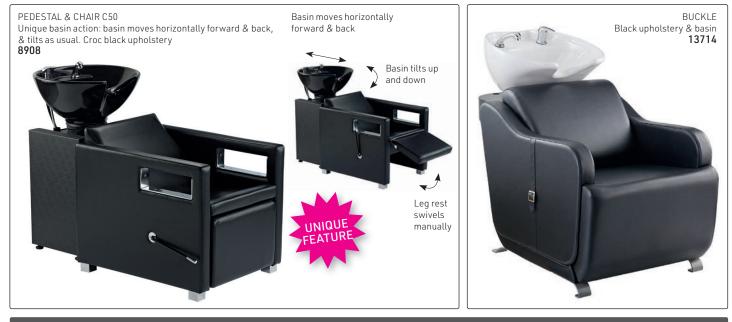

When you want something a little different & exclusive, our quality range gives you the tools to create the image you are after.

All-in-one wash units: Complete with CERAMIC basin (as indicated), chrome mixer tap, hand shower, flexi-pipe, waste, waste connector, tilting mechanism & basin fixing kit.

All-in-one wash units: for the most luxurious experience. Complete with CERAMIC basin (as indicated), chrome mixer tap, hand shower, flexi-pipe, waste, waste connector, tilting mechanism & basin fixing kit.