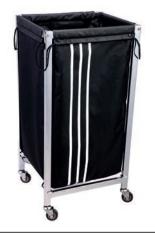

nector, tilting mechanism & basin fixing kit.



When you want something a little different & exclusive, our quality range gives you the tools to create the image you are after.

Waiting chairs



hair health & beauty

When you want something a little different & exclusive, our quality range gives you the tools to create the image you are after.

#### Manicure tables

#### H10

Dark wood top & sides with lamp, arm rest, dust/fume extractor & 4 drawers, 2 cupboards **6740** 



#### Salon trolleys

Barber Trolley Retro Design with chain 15341

Retro Design 15342





#### Salon trolleys: all with polished finish (ABS plastic)

H08-B

Frosted glass top with lamp, with dust/fume extractor & 2 sets of 3 drawers 6743





#### Washing baskets

Washing bin with detachable laundry bag **5519** 



#### Cutting stool

ORIS White, gas lift **5256**