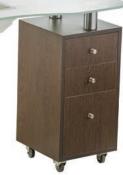

#### Salon trolleys: all with polished finish (ABS plastic)

H08-B

Frosted glass top with lamp, with dust/fume extractor & 2 sets of 3 drawers 6743