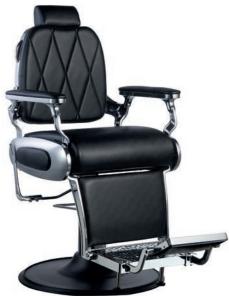

Barber Chair OLD SCHOOL black 14794

Barber Chair OSLO with chromed metal sides, black **2204** 

CUBIC B48

white 5251

Barber Chair CLUB **13709** 

Barber Chair TAKBEL **13710** 

hair health & beauty

WhatsApp: 079 856 3614