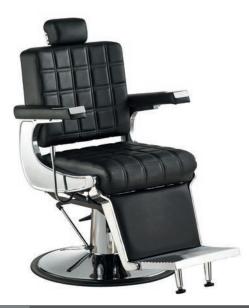

Barber Chair OLD SCHOOL black 14794

Barber Chair OSLO with chromed metal sides, black **2204** 

CUBIC B48

white 5251

Barber Chair CLUB **13709** 

Barber Chair TAKBEL **13710** 

hair health & beauty

WhatsApp: 079 856 3614