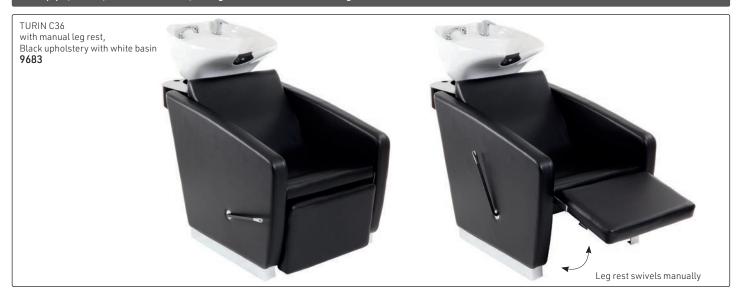

When you want something a little different & exclusive, our quality range gives you the tools to create the image you are after.

All-in-one wash units: Complete with CERAMIC basin (as indicated), chrome mixer tap, hand shower, flexi-pipe, waste, waste connector, tilting mechanism & basin fixing kit.

All-in-one wash units: for the most luxurious experience. Complete with CERAMIC basin (as indicated), chrome mixer tap, hand shower, flexi-pipe, waste, waste connector, tilting mechanism & basin fixing kit.