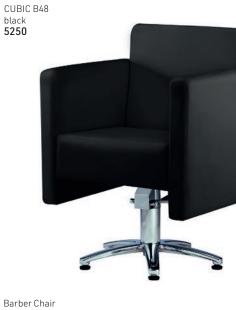

Barber Chair OLD SCHOOL black 14794

Barber Chair OSLO with chromed metal sides, black **2204** 

CUBIC B48

white 5251

Barber Chair CLUB **13709** 

Barber Chair TAKBEL **13710** 

hair health & beauty

WhatsApp: 079 856 3614