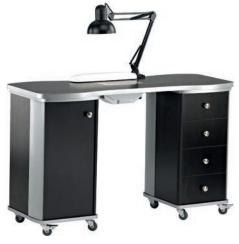

its: Complete with CERAMIC basin (as indicated), chrome mixer tap, hand shower, flexi-pipe, waste, waste connector, tilting mechanism & basin fixing kit.





All-in-one wash units: for the most luxurious experience. Complete with CERAMIC basin (as indicated), chrome mixer tap, hand shower, flexi-pipe, waste, waste connector, tilting mechanism & basin fixing kit.



When you want something a little different & exclusive, our quality range gives you the tools to create the image you are after.

Waiting chairs



hair health & beauty

When you want something a little different & exclusive, our quality range gives you the tools to create the image you are after.

#### Manicure tables

#### H10

Dark wood top & sides with lamp, arm rest, dust/fume extractor & 4 drawers, 2 cupboards **6740** 



#### Salon trolleys

Barber Trolley Retro Design with chain 15341

Retro Design 15342





#### Salon trolleys: all with polished finish (ABS plastic)

H08-B

Frosted glass top with lamp, with dust/fume extractor & 2 sets of 3 drawers 6743





#### Washing baskets

Washing bin with detachable laundry bag **5519** 



#### Cutting stool

ORIS White, gas lift **5256**