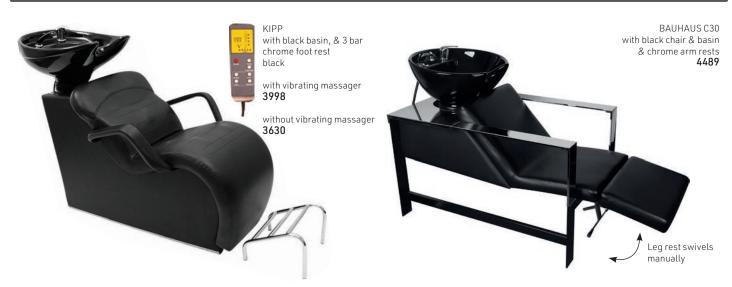

When you want something a little different & exclusive, our quality range gives you the tools to create the image you are after.

All-in-one wash units: Complete with CERAMIC basin (as indicated), chrome mixer tap, hand shower, flexi-pipe, waste, waste connector, tilting mechanism & basin fixing kit.

All-in-one wash units: for the most luxurious experience. Complete with CERAMIC basin (as indicated), chrome mixer tap, hand shower, flexi-pipe, waste, waste connector, tilting mechanism & basin fixing kit.