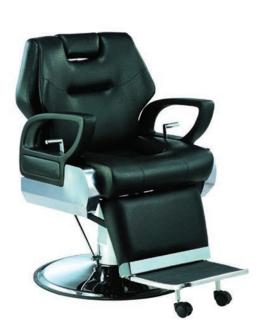

Barber Chair OLD SCHOOL black 14794

Barber Chair OSLO with chromed metal sides, black **2204** 

CUBIC B48

white 5251

Barber Chair CLUB **13709** 

Barber Chair TAKBEL **13710** 

hair health & beauty

WhatsApp: 079 856 3614