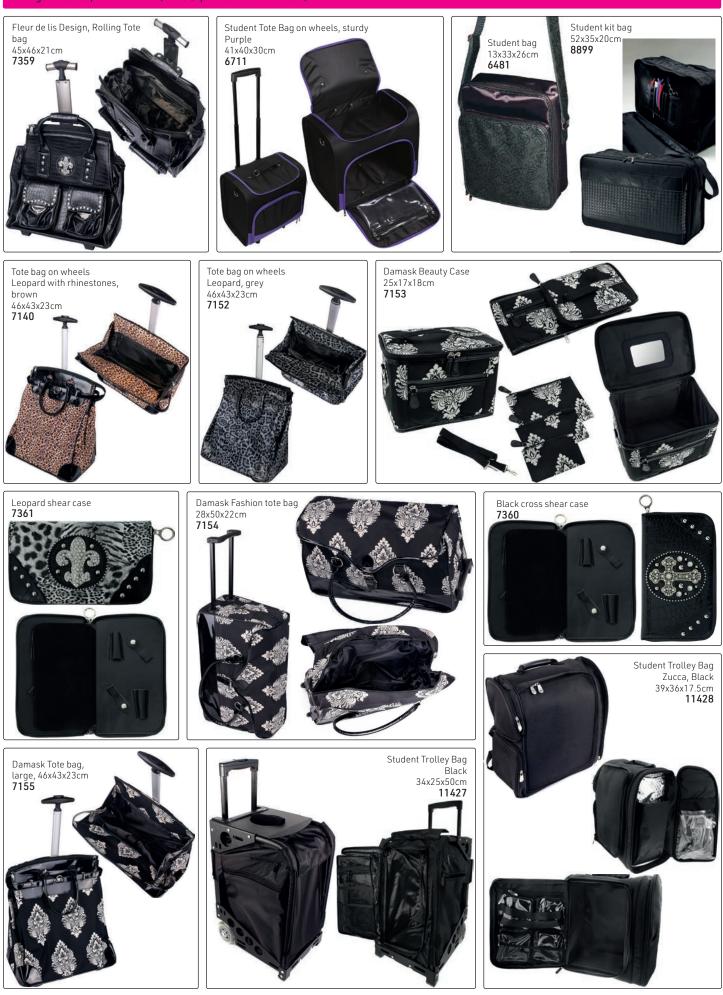

de then back to enter the sleeve
- Sanitize the wrist band with non-bleach, medical-grade anti-bacterial wipes such as Barbicide between each client

FAQ Will I stab myself?

Your forearm does not bend so shears stay parallel to your arm

#### Will the shears fall out?

As long as the shears are pushed in the sleeve all of the way, they will not fall out. You can feel the pull of the magnet.





hair health & beauty



# Tool Bags & Tool Cases (tools not included)



hair health & beauty

# Tool Bags & Tool Cases (tools not included)





hair health & beauty

# Aluminium Cases (tools & products not included)





# Aluminium Cases (tools & products not included)



Tool Bags (tools not included)



# Aluminum & Other Cases, for all needs



#### Scissor Pouches (tools not included)







hair health & beauty

#### Cosmetic Bags

Precious Metals Pink

Cosmetic bag with shiny metallic finish & zipper closure is just the right size to carry an assortment of makeup essentials.

139.7mm x 50.8mm x 76.2mm **13154** 



Clear Precious Metals Black/Clear

152.4mm x 50.8mm x 76.2mm Cosmetic bag with a shiny metallic trim & zipper closure is just the right size to carry an assortment of makeup essentials. The clear PVC material makes it easy to see the enclosed contents & the small size is perfect for travel.

13157



# Cosmetic Bag Paisley Clutch Black 317.5mm x 231.8mm

Carry all of your essentials in this elegant, fully lined clutch with zipper closure from the Paisley Clutch Collection. The polyurethane material is embossed with an attractive paisley pattern & the black inner