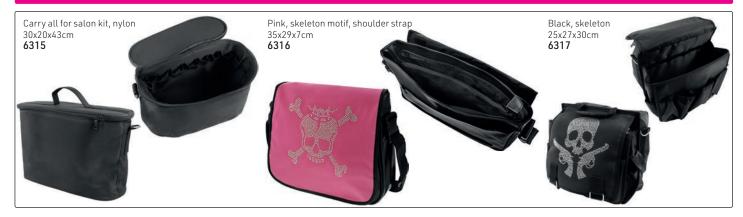

4. Push shears in all of the way!
- Shears with a tension screw need to be turned to one side then back to enter the sleeve
- Sanitize the wrist band with non-bleach, medical-grade anti-bacterial wipes such as Barbicide between each client

FAQ Will I stab myself?

Your forearm does not bend so shears stay parallel to your arm

#### Will the shears fall out?

As long as the shears are pushed in the sleeve all of the way, they will not fall out. You can feel the pull of the magnet.





hair health & beauty



# Tool Bags & Tool Cases (tools not included)



hair health & beauty

# Tool Bags & Tool Cases (tools not included)





hair health & beauty

# Aluminium Cases (tools & products not included)





# Aluminium Cases (tools & products not included)



Tool Bags (tools not included)



# Aluminum & Other Cases, for all needs



#### Scissor Pouches (tools not included)







hair health & beauty

#### Cosmetic Bags

Precious Metals Pink

Cosmetic bag with shiny metallic finish & zipper closure is just the right size to carry an assortment of makeup essentials.

139.7mm x 50.8mm x 76.2mm **13154** 



Clear Precious Metals Black/Clear

152.4mm x 50.8mm x 76.2mm Cosmetic bag with a shiny metallic trim & zipper closure is just the right size to carry an assortment of makeup essentials. The clear PVC material makes it easy to see the enclosed contents & the small size is perfect for travel.

13157



# Cosmetic Bag Paisley Clutch Black 317.5mm x 231.8mm

Carry all of your essentials in this elegant, fully lined clutch with zipper closure from the Paisley Clutch Collection