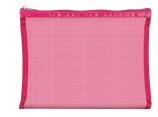

Cosmetic Bag Pink Simple Mesh Zipper 165.1mm x 101.6mm

Small mesh pouch with zipper closure is just the right size for a few essential makeup or skin care musthaves. 13163

#### 13161

Cosmetic Bag Pink Simple Mesh Zipper 228.6mm x 165.1mm x 12.7mm This large mesh pouch with zipper closure is perfect for packaging travel-sized beauty products. 13164

Precious Metals Black 139.7mm x 50.8mm x 76.2mm Cosmetic bag with shiny metallic finish & zipper closure is just the right size to carry an assortment of makeup essentials. 13156