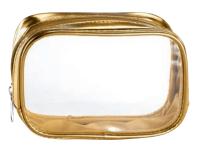

156

Clear Precious Metals Gold/Clear

152.4mm x 50.8mm x 76.2mm Cosmetic bag with a shiny metallic trim & zipper closure is just the right size to carry an assortment of makeup essentials. The clear PVC material makes it easy to see the enclosed contents & the small size is perfect for travel.