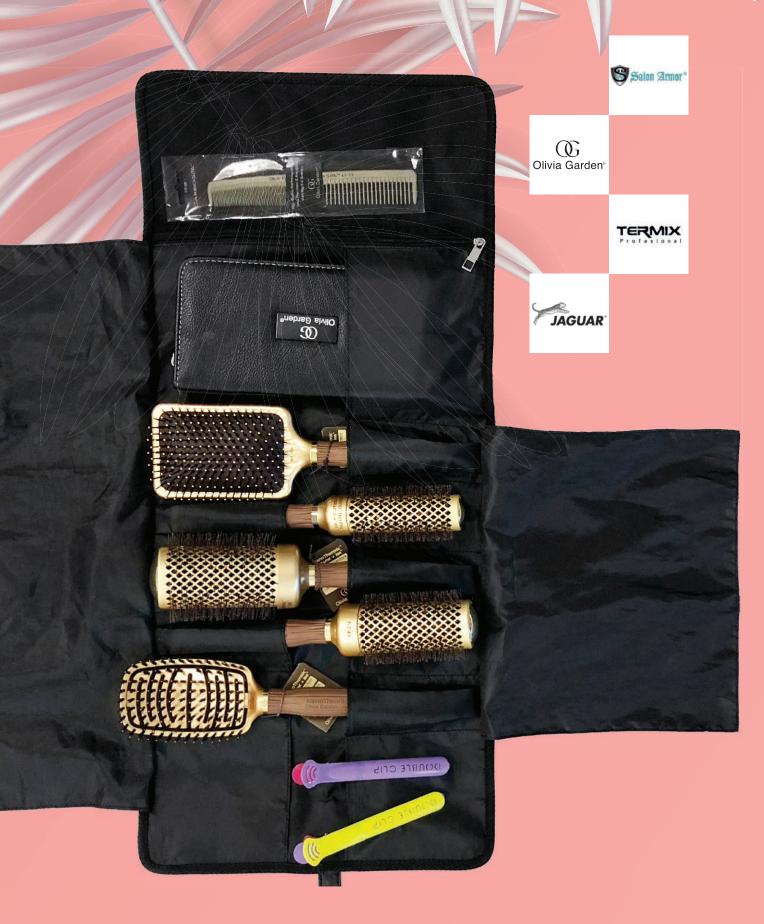

# Bags & Pouches



#### SALON ARMOR - Magnetic Wrist Bands for Hair, Make-up & Nails

#### DETAILS OF USE

Proper Positioning:

- Position wristband below your wrist bone to keep shear handles from hitting your hand.
- 2. Left Handers wear it on their right arm & will need to turn the band to have better access to their tools.
- 3. Position first shear slot directly on top of your arm. Second shear slot to the side.
- 4. Push shears in all of the way!
- Shears with a tension screw need to be turned to one side then back to enter the sleeve
- Sanitize the wrist band with non-bleach, medical-grade anti-bacterial wipes such as Barbicide between each client

FAQ Will I stab myself?

Your forearm does not bend so shears stay parallel to your arm

#### Will the shears fall out?

As long as the shears are pushed