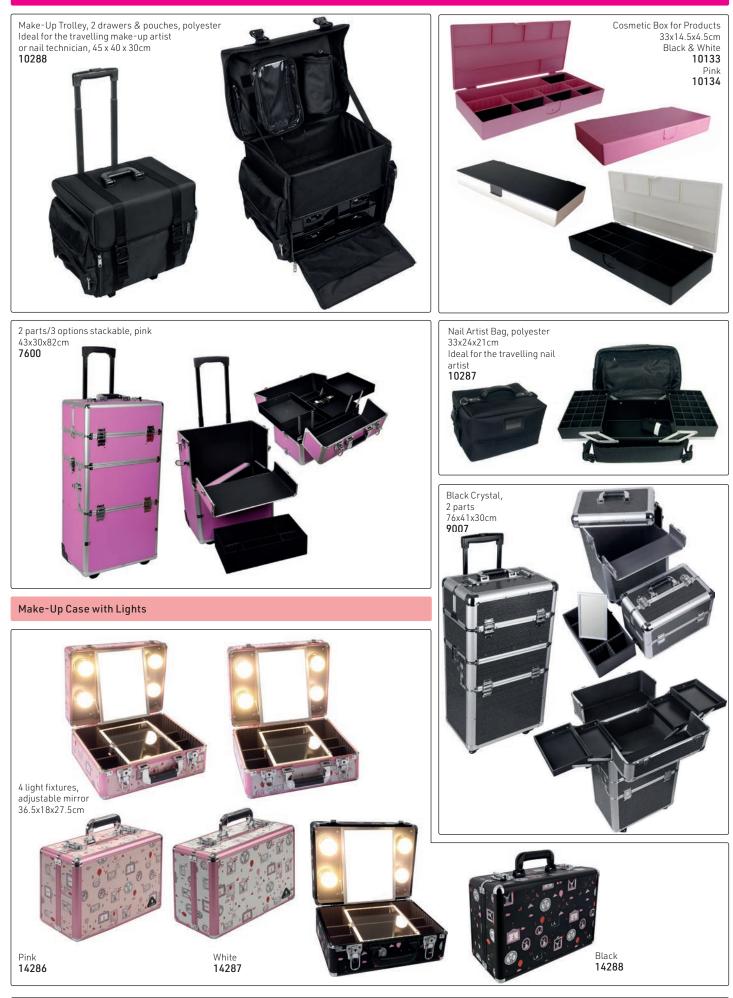

. Position first shear slot directly on top of your arm. Second shear slot to the side.
- 4. Push shears in all of the way!
- Shears with a tension screw need to be turned to one side then back to enter the sleeve
- Sanitize the wrist band with non-bleach, medical-grade anti-bacterial wipes such as Barbicide between each client

FAQ Will I stab myself?

Your forearm does not bend so shears stay parallel to your arm

#### Will the shears fall out?

As long as the shears are pushed in the sleeve all of the way, they will not fall out. You can feel the pull of the magnet.





hair health & beauty



# Tool Bags & Tool Cases (tools not included)



hair health & beauty

# Tool Bags & Tool Cases (tools not included)





hair health & beauty

# Aluminium Cases (tools & products not included)





# Aluminium Cases (tools & products not included)



Tool Bags (tools not included)



# Aluminum & Other Cases, for all needs



#### Scissor Pouches (tools not included)







hair health & beauty

#### Cosmetic Bags

Precious Metals Pink

Cosmetic bag with shiny metallic finish & zipper closure is just the right size to carry an assortment of makeup essentials.

139.7mm x 50.8mm x 76.2mm **13154** 



Clear Precious Metals Black/Clear

152.4mm x 50.8mm x 76.2mm Cosmetic bag with a shiny metallic trim & zipper closure is just the right size to carry an assortment of makeup essentials. The clear PVC material makes it easy to see the enclosed contents & the small size is perfect for travel.

13157



# Cosmetic Bag Paisley Clutch Black 317.5mm x 231.8mm

Carry all of your essentials i