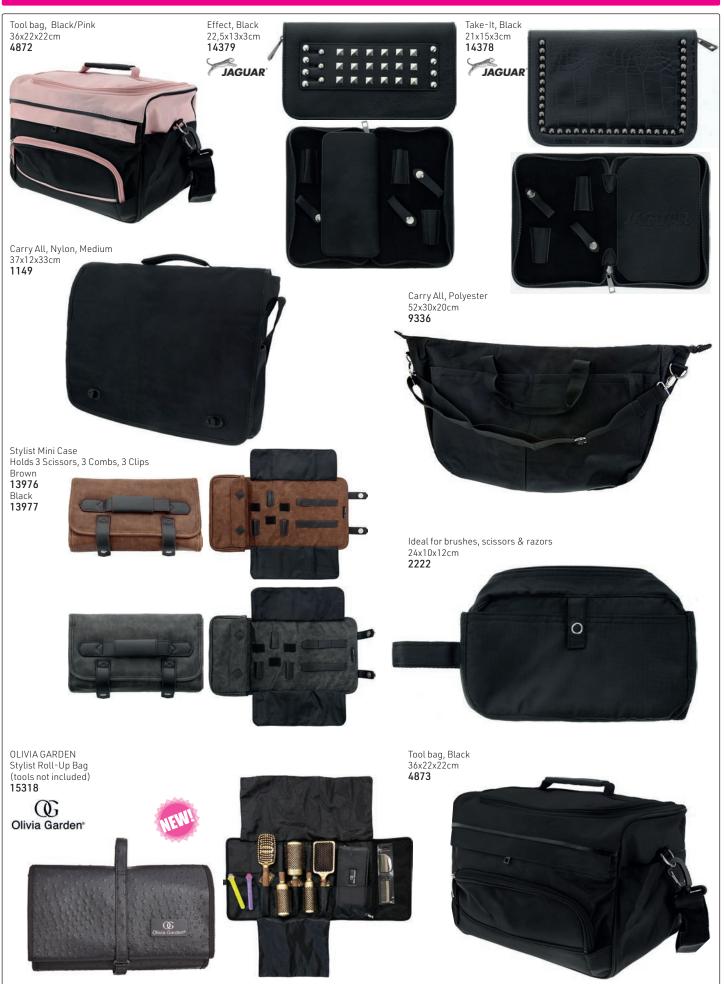

ht arm & will need to turn the band to have better access to their tools.
- 3. Position first shear slot directly on top of your arm. Second shear slot to the side.
- 4. Push shears in all of the way!
- Shears with a tension screw need to be turned to one side then back to enter the sleeve
- Sanitize the wrist band with non-bleach, medical-grade anti-bacterial wipes such as Barbicide between each client

FAQ Will I stab myself?

Your forearm does not bend so shears stay parallel to your arm

#### Will the shears fall out?

As long as the shears are pushed in the sleeve all of the way, they will not fall out. You can feel the pull of the magnet.





hair health & beauty



# Tool Bags & Tool Cases (tools not included)



hair health & beauty

# Tool Bags & Tool Cases (tools not included)





hair health & beauty

# Aluminium Cases (tools & products not included)





# Aluminium Cases (tools & products not included)



Tool Bags (tools not included)



# Aluminum & Other Cases, for all needs



#### Scissor Pouches (tools not included)







hair health & beauty

#### Cosmetic Bags

Precious Metals Pink

Cosmetic bag with shiny metallic finish & zipper closure is just the right size to carry an assortment of makeup essentials.

139.7mm x 50.8mm x 76.2mm **13154** 



Clear Precious Metals Black/Clear

152.4mm x 50.8mm x 76.2mm Cosmetic bag with a shiny metallic trim & zipper closure is just the right size to carry an assortment of makeup essentials. The clear PVC material makes it easy to see the enclosed contents & the small size is perfect for travel.

13157



# Cosmet