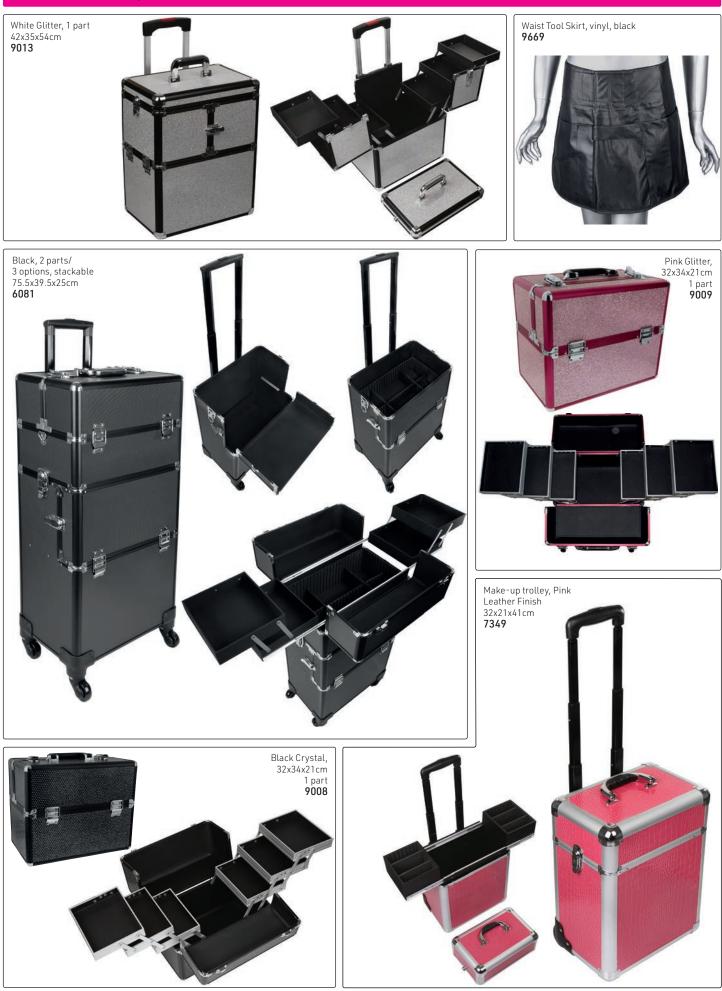

Position first shear slot directly on top of your arm. Second shear slot to the side.
- 4. Push shears in all of the way!
- Shears with a tension screw need to be turned to one side then back to enter the sleeve
- Sanitize the wrist band with non-bleach, medical-grade anti-bacterial wipes such as Barbicide between each client

FAQ Will I stab myself?

Your forearm does not bend so shears stay parallel to your arm

#### Will the shears fall out?

As long as the shears are pushed in the sleeve all of the way, they will not fall out. You can feel the pull of the magnet.





hair health & beauty



# Tool Bags & Tool Cases (tools not included)



hair health & beauty

# Tool Bags & Tool Cases (tools not included)





hair health & beauty

# Aluminium Cases (tools & products not included)





# Aluminium Cases (tools & products not included)



Tool Bags (tools not included)



# Aluminum & Other Cases, for all needs



#### Scissor Pouches (tools not included)







hair health & beauty

#### Cosmetic Bags

Precious Metals Pink

Cosmetic bag with shiny metallic finish & zipper closure is just the right size to carry an assortment of makeup essentials.

139.7mm x 50.8mm x 76.2mm **13154** 



Clear Precious Metals Black/Clear

152.4mm x 50.8mm x 76.2mm Cosmetic bag with a shiny metallic trim & zipper closure is just the right size to carry an assortment of makeup essentials. The clear PVC material makes it easy to see the enclosed contents & the small size is perfect for travel.

13157



# Cosmetic Bag Paisley Clutch Black 317.5mm x 231.8mm

Carry all of your essentials in