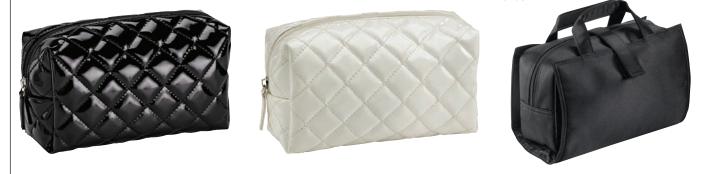

#### Cosmetic Bag Small Quilted Black

180mm x 65mm x 111mm Carry all of your essentials in this elegant, fully lined small cosmetic bag with zipper closure from "The Quilted" Collection. The polyurethane material is stitched with a quilted pattern & has a luxurious appearance. This bag also has an inside zipper pocket for added convenience. **13166** 

# Cosmetic Bag Small Quilted White 180mm x 65mm x 111mm

Carry all of your essentials in this elegant, fully lined small cosmetic bag with zipper closure from "The Quilted" Collection. The polyurethane material is stitched with a quilted pattern & has a luxurious appearance. This bag also has an inside zipper pocket for added convenience. **13167**  Carry-All Make-Up Bag with Brush Holder & Removable Pouch, Black 240mm x 180.3mm x 61mm This versatile black makeup bag is made from a special

design & is economically priced. It includes holders for four brushes with a protective flap to keep them clean. The outer layer has two carry handles that double as a hanger loop & a large zippered mesh storage compartment. The removable, extra-deep make-up bag secures to the outer layer with Velcro<sup>®</sup>. **13168** 