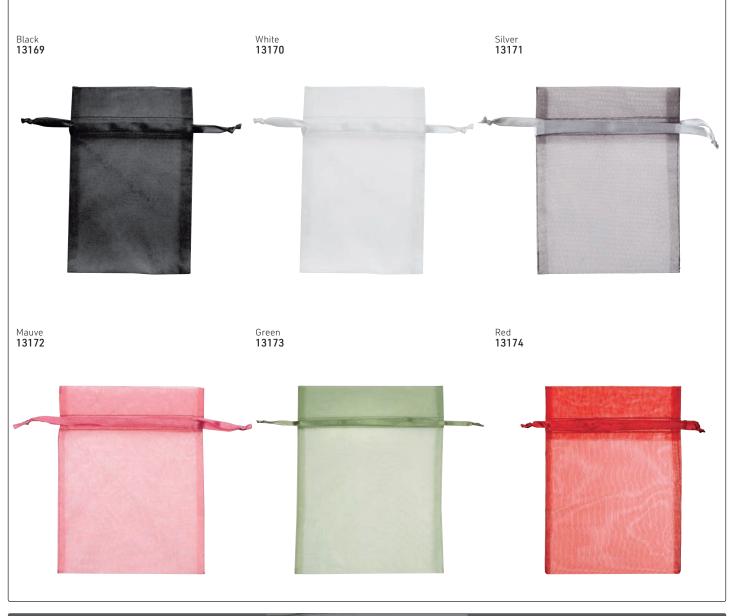

**Drawstring Bags** 

This classic organza bag is sheer enough to show off your product. 101.6mm x 152.4mm