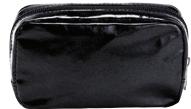

#### 13161

Cosmetic Bag Pink Simple Mesh Zipper 228.6mm x 165.1mm x 12.7mm This large mesh pouch with zipper closure is perfect for packaging travel-sized beauty products. 13164

Precious Metals Black 139.7mm x 50.8mm x 76.2mm Cosmetic bag with shiny metallic finish & zipper closure is just the right size to carry an assortment of makeup essentials. 13156