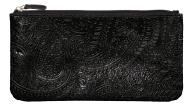

# Cosmetic Bag Paisley Clutch Black 317.5mm x 231.8mm

Carry all of your essentials in this elegant, fully lined clutch with zipper closure from the Paisley Clutch Collection. The polyurethane material is embossed with an attractive paisley pattern & the black inner lining adds a chic, finished touch. This clutch includes an additional outside pocket for added convenience. **13160** 