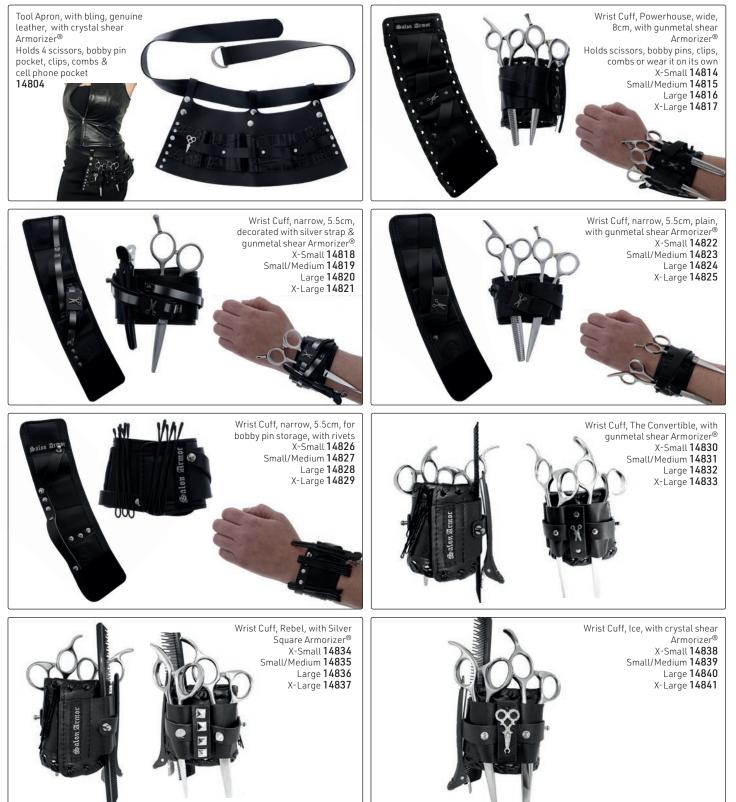

#### SALON ARMOR - Magnetic Wrist Bands for Hair, Make-up & Nails

#### DETAILS OF USE

Proper Positioning:

- Position wristband below your wrist bone to keep shear handles from hitting your hand.
- 2. Left Handers wear it on their right arm & will need to turn the band to have better access to their tools.
- 3. Position first shear slot directly on top of your arm. Second shear slot to the side.
- 4. Push shears in all of the way!
- Shears with a tension screw need to be turned to one side then back to enter the sleeve
- Sanitize the wrist band with non-bleach, medical-grade anti-bacterial wipes such as Barbicide between each client

FAQ Will I stab myself?

Your forearm does not bend so shears stay parallel to your arm

#### Will the shears fall out?

As long as the shears are pushed in the sleeve all of the way, they will not fall out. You can feel the pull of the magnet.

hair health & beauty