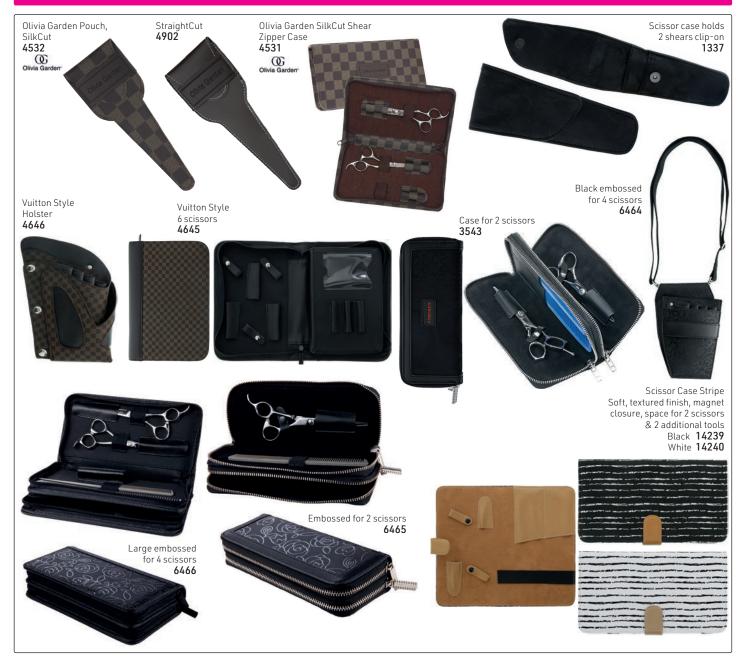

e side then back to enter the sleeve
- Sanitize the wrist band with non-bleach, medical-grade anti-bacterial wipes such as Barbicide between each client

FAQ Will I stab myself?

Your forearm does not bend so shears stay parallel to your arm

#### Will the shears fall out?

As long as the shears are pushed in the sleeve all of the way, they will not fall out. You can feel the pull of the magnet.





hair health & beauty



# Tool Bags & Tool Cases (tools not included)



hair health & beauty

# Tool Bags & Tool Cases (tools not included)





hair health & beauty

# Aluminium Cases (tools & products not included)





# Aluminium Cases (tools & products not included)



Tool Bags (tools not included)



# Aluminum & Other Cases, for all needs



#### Scissor Pouches (tools not included)







hair health & beauty

#### Cosmetic Bags

Precious Metals Pink

Cosmetic bag with shiny metallic finish & zipper closure is just the right size to carry an assortment of makeup essentials.

139.7mm x 50.8mm x 76.2mm **13154** 



Clear Precious Metals Black/Clear

152.4mm x 50.8mm x 76.2mm Cosmetic bag with a shiny metallic trim & zipper closure is just the right size to carry an assortment of makeup essentials. The clear PVC material makes it easy to see the enclosed contents & the small size is perfect for travel.

13157



# Cosmetic Bag Paisley Clutch Black 317.5mm x 231.8mm

Carry all of your essentials in this elegant, fully lined clutch with zipper closure from the Paisley Clutch Collection. The polyurethane material is embossed with an attractive paisley pattern & the black i