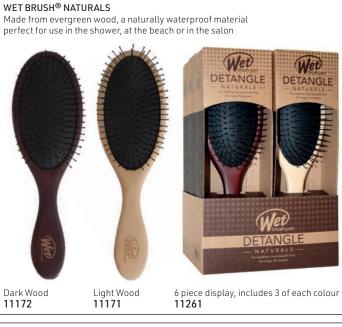

r detangling

• Exclusive, ultra-soft IntelliFlex® bristles glide through tangles with ease • EasyGrip™ handle provides comfort & a secure grip even with wet hands • Thicker silhouette with finger rests for enhanced comfort • Minimizes pain, split ends & breakage • Tight lock technology secures handle





SIXTIES-INSPIRED PRINTS MEET TODAY'S MOST ADVANCED DETANGLING BRUSH - LET YOUR HAIR DOWN. IT'S ALL ABOUT PEACE, LOVE & PAISLEYS





















ORIGINAL DETANGLER - DISNEY PRINCESS COLLECTION

# 45% less damage 100% happier hair 55% less effort



The definition of girl power, this collection features your favorite Disney Princesses & captures the essence of each character's personality through a story of colors & patterns unique to their world.







































13660











### WET BRUSH CUSTOM CARE

CATERING TO THE CUSTOMER WITH SPECIFIC NEEDS

The Custom Care line was developed to cater to the needs of women, men & children with specific hair & scalp needs who are seeking custom solutions. These uniquely-designed brushes provide detangling solutions for thinning hair & sensitive scalps as well as for thicker, heavier hair.





9 piece display, includes 3 of each 13233



# ORIGINAL DETANGLER - THE MOROCCAN COLLECTION



#### FLEX DRY® MOROCCAN

- Open vented design allows moisture to be removed faster, speeding up drying time
   HeatFlex™ heat-resistant bristles gently detangle while blow drying
   OmniFlex™ brush head flexes in every direction to contour to scalp

14526



# SHINE ENHANCER™ MOROCCAN

• Natural boar bristles • Ultra-soft