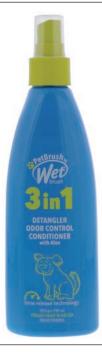

Perfect for long & short coats, & everything inbetween

3 in 1
DETANGLER, ODOR CONTROL & CONDITIONER
14680

- Time-release formula helps detangle up to 3 days
- Conditions for a soft, tangle-free & manageable coat
- Aloe soothes & moisturizes skin
- Hydrates for a healthy shine
- Odor control to keep fresh between baths
- Keratin helps strengthen & protect coat
- Can be used on wet or dry coat
- Paraben, nitrate & sulfate-free
- Can be used on wet or dry coat