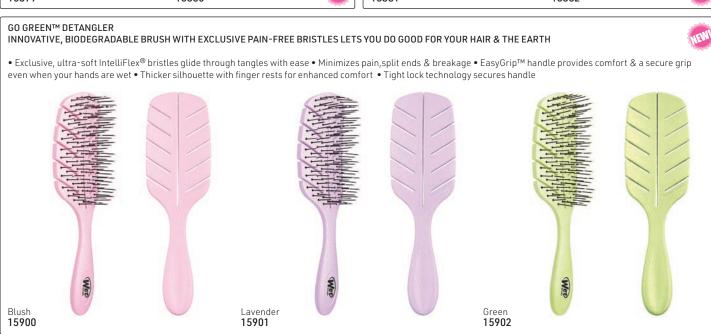

#### PRO DETANGLER

The brush that revolutionized pain & damage-free detangling now in a more comfortable shape with an enhanced EasyGrip™ handle. Same award-winning bristles & new professional design for even better detangling

• Exclusive, ultra-soft IntelliFlex® bristles glide through tangles with ease • EasyGrip™ handle provides comfort & a secure grip even with wet hands • Thicker silhouette with finger rests for enhanced comfort • Minimizes pain, split ends & breakage • Tight lock technology secures handle