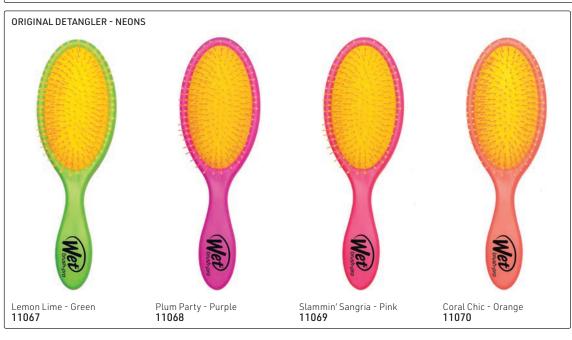

WITH SPECIFIC NEEDS

The Custom Care line was developed to cater to the needs of women, men & children with specific hair & scalp needs who are seeking custom solutions. These uniquely-designed brushes provide detangling solutions for thinning hair & sensitive scalps as well as for thicker, heavier hair.





9 piece display, includes 3 of each 13233



# ORIGINAL DETANGLER - THE MOROCCAN COLLECTION



#### FLEX DRY® MOROCCAN

- Open vented design allows moisture to be removed faster, speeding up drying time
   HeatFlex™ heat-resistant bristles gently detangle while blow drying
   OmniFlex™ brush head flexes in every direction to contour to scalp

14526



# SHINE ENHANCER™ MOROCCAN

• Natural boar bristles • Ultra-soft IntelliFlex® bristles • Works well with dry shampoo

























#### **ORIGINAL DETANGLER - FRENCH NIGHTS**

A revolutionary brush that glides through tangles with less breakage &pain  $\bullet$  Exclusive, ultra-soft IntelliFlex® bristles glide through tangles with ease • Minimizes pain & protects against split ends & breakage • Lets you brush with less force so you can detangle with less damage to your hair



#### SPEED DRY® - FLORAL

Vented design speeds drying time - less drying time equals happier hair • Vented design removes excess moisture & speeds drying time

- HeatFlex™ heat-resistant bristles gently detangle while blow drying
- Brush design contours to scalp for extra comfort







#### PRO FLEX SHINE

Vented design speeds up drying time while natural boar bristles add shine.

• Open vented design allows moisture to be removed from