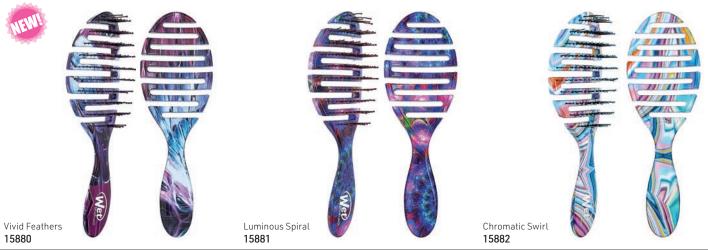

#### FLEX DRY® - ORGANIC SWIRL, UNIQUE SWIRLING PATTERNS

FLEXIBLE BRUSH DESIGN CONTOURS TO THE SCALP & SPEEDS DRYING TIME WITH ITS HEAT-RESISTANT BRISTLES

- HeatFlex™ heat-resistant bristles gently detangle while blow drying Open vented design allows moisture to be removed from the hair faster, speeding drying time
- OmniFlex™ brush head flexes in every direction to contour to scalp Glides through tangles minimizing pain, split ends & breakage

#### FLEX DRY® - ELECTRIC DREAMS

BOLD SWIRLING PATTERNS & ELECTRIC HUES PLACE THIS FLEXIBLE, SPEED DRYING BRUSH AHEAD OF THE CURVE

- HeatFlex TM heat-resistant bristles gently detangle while blow drying Open vented design allows moisture to be removed from the hair faster, speeding drying time
- OmniFlex ™ brush head flexes in every direction to contour the scalp Glides through tangles minimizing pain, split ends & breakage