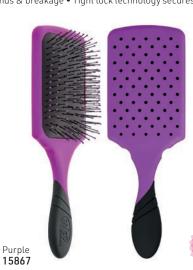

### FLEX DRY® PADDLE

LARGER, FLEXIBLE BRUSH HEAD CONTOURS TO THE SCALP FOR COMFORT & STYLING CONTROL, WHILE VENTED DESIGN SPEEDS DRYING TIME

- HeatFlex<sup>TM</sup> heat-resistant bristles gently detangle while blow drying Open vented design allows moisture to be removed from the hair faster, speeding drying time
- OmniFlex™ brush head flexes in every direction to contour the scalp Glides through tangles minimizing pain, split ends & breakage

NEW PROFESSIONAL DESIGN GLIDES THROUGH TANGLES WITHOUT BREAKAGE OR PAIN. VENTED CUSHION MAKES HAIR TREATMENT CLEAN-UP EASY

• Exclusive, ultra-soft IntelliFlex® bristles glide through tangles with ease • AquaVent™ design for fast drainage • EasyGrip™ handle provides comfort & a secure grip even with wet hands • 20% wider surface area spreads treatments evenly • Glides through tangles minimizing pain, split ends & breakage • Tight lock technology secures handle

Pink

Black