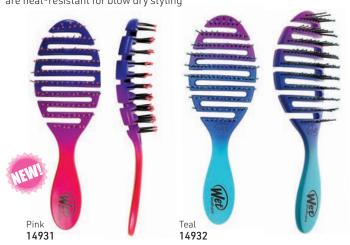

#### SPEED DRY® - FLORAL

Vented design speeds drying time - less drying time equals happier hair • Vented design removes excess moisture & speeds drying time

- HeatFlex™ heat-resistant bristles gently detangle while blow drying
- Brush design contours to scalp for extra comfort

#### PRO FLEX SHINE

Vented design speeds up drying time while natural boar bristles add shine.

• Open vented design allows moisture to be removed from the hair faster, speeding drying time • Natural boar bristles distribute natural oils leaving hair shiny & smooth  $\bullet$  HeatFlex<sup>TM</sup> heat-resistant bristles gently detangle while blow drying  $\bullet$  OmniFlex<sup>TM</sup> brush head flexes in every direction to contour to scalp