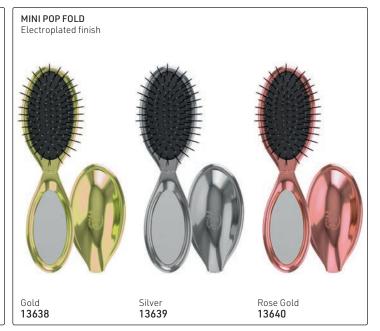

### MINI SHINE ENHANCER™

Little brush, big results: the mini detangling brush that brings out your hair's natural shine.

• Small size for convenient storage, plus kids love it too • Natural boar bristles distribute natural oils leaving hair shiny & smooth • Exclusive, ultra-soft IntelliFlex® bristles