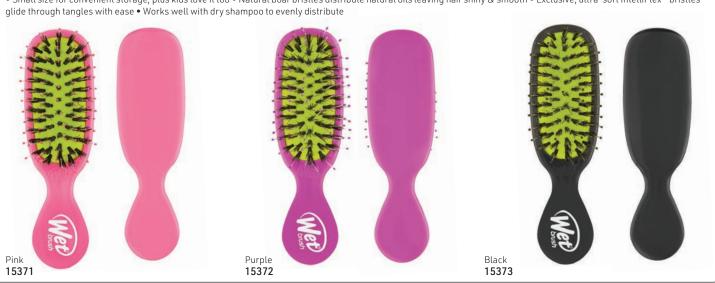

### MINI SHINE ENHANCER™

Little brush, big results: the mini detangling brush that brings out your hair's natural shine.

• Small size for convenient storage, plus kids love it too • Natural boar bristles distribute natural oils leaving hair shiny & smooth • Exclusive, ultra-soft IntelliFlex® bristles