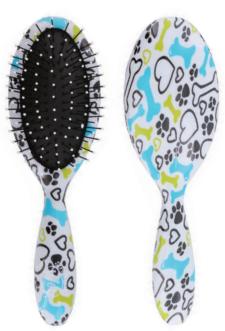

Black

12 piece stand Includes:

- 4 x Silver
- 8 x Black

Exclusive, ultra-soft IntelliFlex® bristles glide through tangles & mats with ease

Use with favorite dry shampoo to maintain a fresh coat between baths

Reinforced nylon bristles distribute natural oils & remove loose hair, dirt & impurities, for a healthy & shiny coat

SMALL BREED DETANGLER

Minimizes pulling & pain

Cuts down on grooming

Ergonomic handle provides a comfortable grip