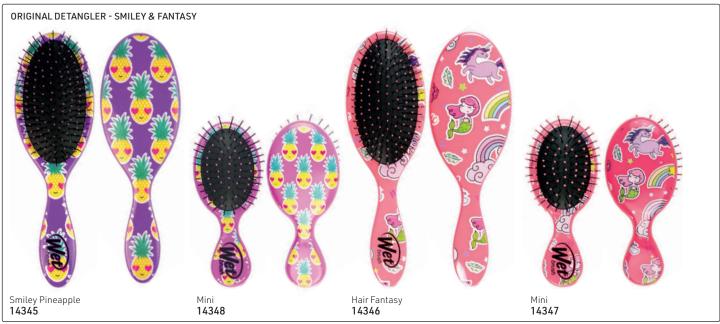

SIXTIES-INSPIRED PRINTS MEET TODAY'S MOST ADVANCED DETANGLING BRUSH - LET YOUR HAIR DOWN. IT'S ALL ABOUT PEACE, LOVE & PAISLEYS

ORIGINAL DETANGLER - DISNEY PRINCESS COLLECTION