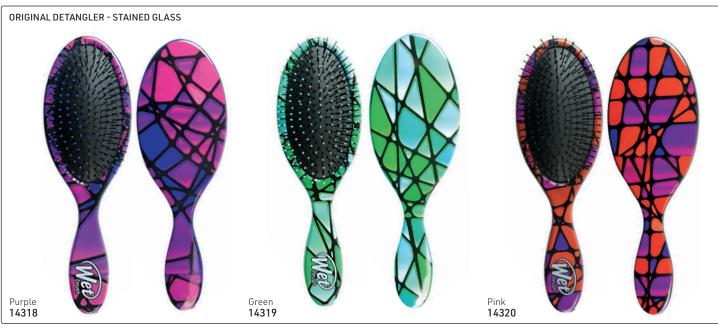

#### **ORIGINAL DETANGLER - FRENCH NIGHTS**

A revolutionary brush that glides through tangles with less breakage &pain  $\bullet$  Exclusive, ultra-soft IntelliFlex® bristles glide through tangles with ease • Minimizes pain & protects against split ends & breakage • Lets you brush with less force so you can detangle with less damage to your hair