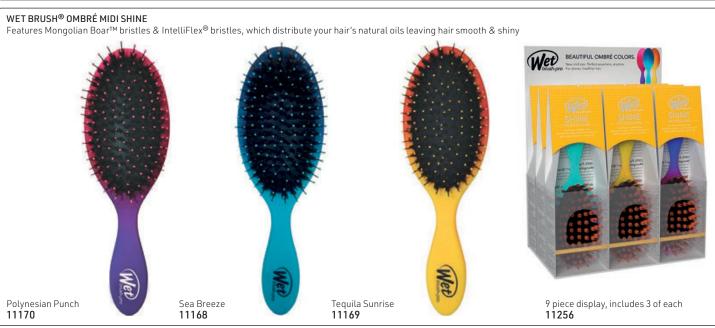

# SHINE ENHANCER™

• Glides through tangles & adds shine • Natural boar bristles distribute natural oils leaving hair shiny & smooth • Works well with dry shampoo to distribute evenly