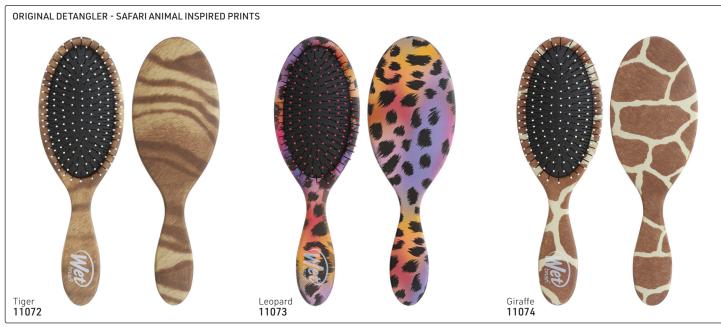

Exclusive, ultra-soft IntelliFlex® bristles glide through tangles with ease • EasyGrip™ handle provides comfort & a secure grip even with wet hands • Thicker silhouette with finger rests for enhanced comfort • Minimizes pain, split ends & breakage • Tight lock technology secures handle





SIXTIES-INSPIRED PRINTS MEET TODAY'S MOST ADVANCED DETANGLING BRUSH - LET YOUR HAIR DOWN. IT'S ALL ABOUT PEACE, LOVE & PAISLEYS





















ORIGINAL DETANGLER - DISNEY PRINCESS COLLECTION

# 45% less damage 100% happier hair 55% less effort



The definition of girl power, this collection features your favorite Disney Princesses & captures the essence of each character's personality through a story of colors & patterns unique to their world.







































13660











### WET BRUSH CUSTOM CARE

CATERING TO THE CUSTOMER WITH SPECIFIC NEEDS

The Custom Care line was developed to cater to the needs of women, men & children with specific hair & scalp needs who are seeking custom solutions. These uniquely-designed brushes provide detangling solutions for thinning hair & sensitive scalps as well as for thicker, heavier hair.





9 piece display, includes 3 of each 13233



# ORIGINAL DETANGLER - THE MOROCCAN COLLECTION



#### FLEX DRY® MOROCCAN

- Open vented design allows moisture to be removed faster, speeding up drying time
   HeatFlex™ heat-resistant bristles gently detangle while blow drying
   OmniFlex™ brush head flexes in every direction to contour to scalp

14526



# SHINE ENHANCER™ MOROCCAN

• Natural boar bristles • Ultra-soft IntelliFlex® b