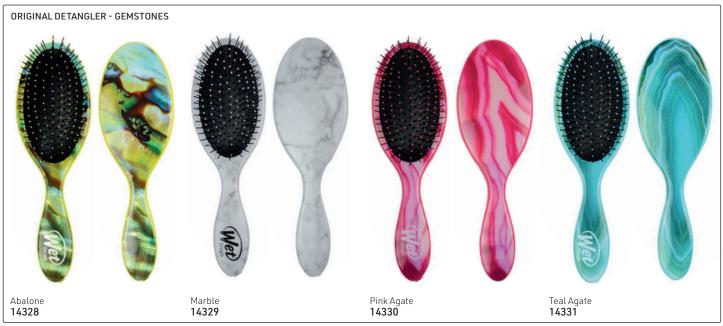

for even better detangling

• Exclusive, ultra-soft IntelliFlex® bristles glide through tangles with ease • EasyGrip™ handle provides comfort & a secure grip even with wet hands • Thicker silhouette with finger rests for enhanced comfort • Minimizes pain, split ends & breakage • Tight lock technology secures handle





SIXTIES-INSPIRED PRINTS MEET TODAY'S MOST ADVANCED DETANGLING BRUSH - LET YOUR HAIR DOWN. IT'S ALL ABOUT PEACE, LOVE & PAISLEYS





















ORIGINAL DETANGLER - DISNEY PRINCESS COLLECTION

# 45% less damage 100% happier hair 55% less effort



The definition of girl power, this collection features your favorite Disney Princesses & captures the essence of each character's personality through a story of colors & patterns unique to their world.







































13660











### WET BRUSH CUSTOM CARE

CATERING TO THE CUSTOMER WITH SPECIFIC NEEDS

The Custom Care line was developed to cater to the needs of women, men & children with specific hair & scalp needs who are seeking custom solutions. These uniquely-designed brushes provide detangling solutions for thinning hair & sensitive scalps as well as for thicker, heavier hair.





9 piece display, includes 3 of each 13233



# ORIGINAL DETANGLER - THE MOROCCAN COLLECTION



#### FLEX DRY® MOROCCAN

- Open vented design allows moisture to be removed faster, speeding up drying time
   HeatFlex™ heat-resistant bristles gently detangle while blow drying
   OmniFlex™ brush head flexes in every direction to contour to scalp

14526



# SHINE ENHANCER™ MOROCCAN

• Natural boar bristle