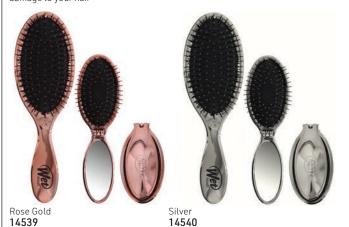

### MINI SHINE ENHANCER™

Little brush, big results: the mini detangling brush that brings out your hair's natural shine.

• Small size for convenient storage, plus kids love it too • Natural boar bristles distribute natural oils leaving hair shiny & smooth • Exclusive, ultra-soft IntelliFlex® bristles