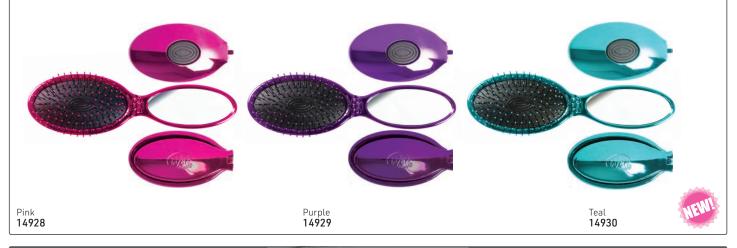

### POP & GO™ DETANGLER

THE CONVENIENT DETANGLING BRUSH YOU CAN TAKE ANYWHERE

• Super convenient for detangling on-the-go • Foldable handle & push release button protect bristles when closed • Exclusive, ultra-soft IntelliFlex® bristles glide through tangles with ease • Minimizes pain, split ends & breakage • Foldable - convenient, easy-to-use foldable handle with push release button • Lets you brush with less force so you can detangle with less damage to your hair