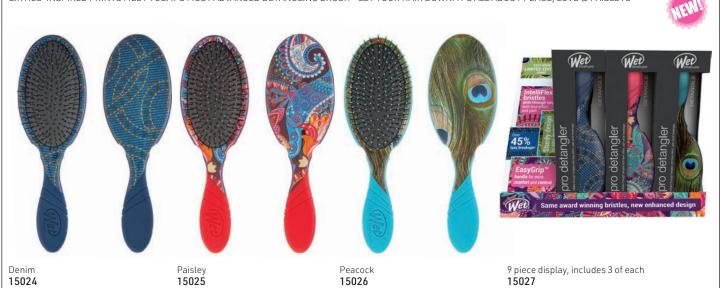

SIXTIES-INSPIRED PRINTS MEET TODAY'S MOST ADVANCED DETANGLING BRUSH - LET YOUR HAIR DOWN. IT'S ALL ABOUT PEACE, LOVE & PAISLEYS

ORIGINAL DETANGLER - DISNEY PRINCESS COLLECTION