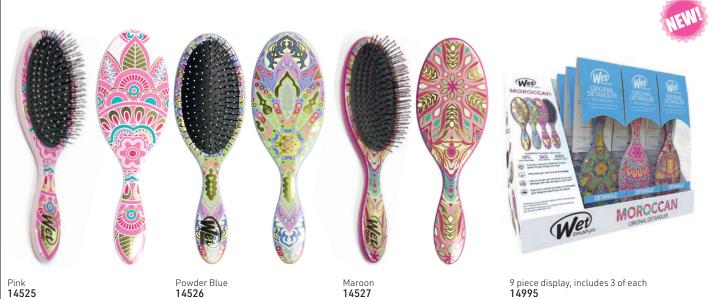

# ORIGINAL DETANGLER - THE MOROCCAN COLLECTION

#### FLEX DRY® MOROCCAN

- Open vented design allows moisture to be removed faster, speeding up drying time
   HeatFlex™ heat-resistant bristles gently detangle while blow drying
   OmniFlex™ brush head flexes in every direction to contour to scalp

14526

# SHINE ENHANCER™ MOROCCAN

• Natural boar bristles • Ultra-soft IntelliFlex® bristles • Works well with dry shampoo