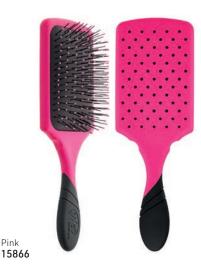

### FLEX DRY® PADDLE

LARGER, FLEXIBLE BRUSH HEAD CONTOURS TO THE SCALP FOR COMFORT & STYLING CONTROL, WHILE VENTED DESIGN SPEEDS DRYING TIME

- HeatFlex<sup>TM</sup> heat-resistant bristles gently detangle while blow drying Open vented design allows moisture to be removed from the hair faster, speeding drying time
- OmniFlex™ brush head flexes in every direction to contour the scalp Glides through tangles minimizing pain, split ends & breakage

NEW PROFESSIONAL DESIGN GLIDES THROUGH TANGLES WITHOUT BREAKAGE OR PAIN. VENTED CUSHION MAKES HAIR TREATMENT CLEAN-UP EASY

• Exclusive, ultra-soft IntelliFlex® bristles glide through tangles with ease • AquaVent™ design for fast drainage • EasyGrip™ handle provides comfort & a secure grip even with wet hands • 20% wider surface area spreads treatments evenly • Glides through tangles minimizing pain, split ends & breakage • Tight lock technology secures handle

Pink

Black