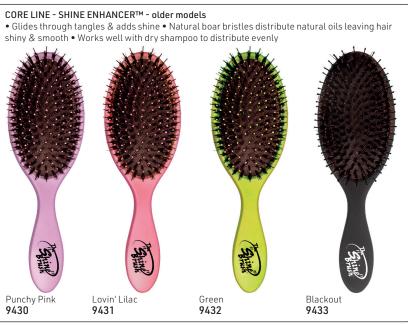

# SHINE ENHANCER™

• Glides through tangles & adds shine • Natural boar bristles distribute natural oils leaving hair shiny & smooth • Works well with dry shampoo to distribute evenly