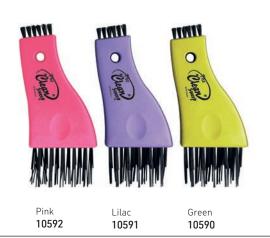

# WET BRUSH - BEAUTIFUL STARTS HERE - INNOVATIVE • EFFECTIVE • STYLISH • AUTHENTIC • UPBEAT • EASY

THE WARM ASSORTMENT 6 PIECE WARM DISPLAY Includes:

- 2 x punchy pink
- 2 x loving lilac
- 1 x lime green
- 1 x black 11704

# THE COOL ASSORTMENT

6 PIECE COOL DISPLAY

Includes:

- 2 x silver
- 2 x violet
- 1 x blue
- 1 x black
- 11705

Ideal for Retail Choose any combination of WetBrush models to the value of R9,000 to receive the retail stand for free P087