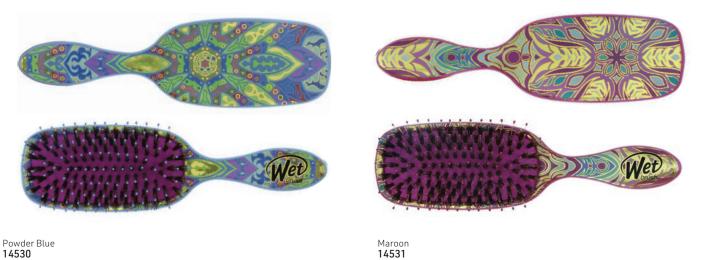

TO THE CUSTOMER WITH SPECIFIC NEEDS

The Custom Care line was developed to cater to the needs of women, men & children with specific hair & scalp needs who are seeking custom solutions. These uniquely-designed brushes provide detangling solutions for thinning hair & sensitive scalps as well as for thicker, heavier hair.





9 piece display, includes 3 of each 13233



# ORIGINAL DETANGLER - THE MOROCCAN COLLECTION



#### FLEX DRY® MOROCCAN

- Open vented design allows moisture to be removed faster, speeding up drying time
   HeatFlex™ heat-resistant bristles gently detangle while blow drying
   OmniFlex™ brush head flexes in every direction to contour to scalp

14526



# SHINE ENHANCER™ MOROCCAN

• Natural boar bristles • Ultra-soft IntelliFlex® bristles • Works well with dry shampoo

























#### **ORIGINAL DETANGLER - FRENCH NIGHTS**

A revolutionary brush that glides through tangles with less breakage &pain  $\bullet$  Exclusive, ultra-soft IntelliFlex® bristles glide through tangles with ease • Minimizes pain & protects against split ends & breakage • Lets you brush with less force so you can detangle with less damage to your hair



#### SPEED DRY® - FLORAL

Vented design speeds drying time - less drying time equals happier hair • Vented design removes excess moisture & speeds drying time

- HeatFlex™ heat-resistant bristles gently detangle while blow drying
- Brush design contours to scalp for extra comfort







#### PRO FLEX SHINE

Vented design speeds up drying time while natural boar bristles add shine.

• Open vented design allows moisture to