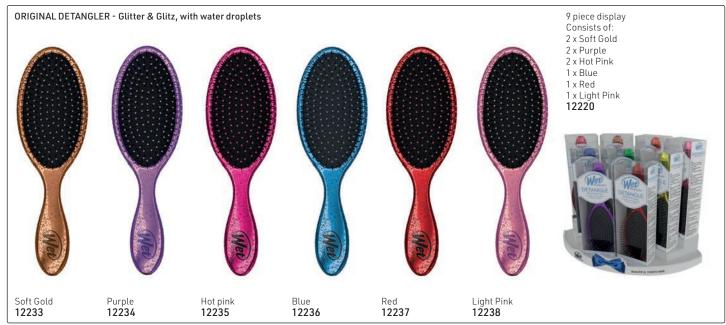

onal design for even better detangling

• Exclusive, ultra-soft IntelliFlex® bristles glide through tangles with ease • EasyGrip™ handle provides comfort & a secure grip even with wet hands • Thicker silhouette with finger rests for enhanced comfort • Minimizes pain, split ends & breakage • Tight lock technology secures handle





SIXTIES-INSPIRED PRINTS MEET TODAY'S MOST ADVANCED DETANGLING BRUSH - LET YOUR HAIR DOWN. IT'S ALL ABOUT PEACE, LOVE & PAISLEYS





















ORIGINAL DETANGLER - DISNEY PRINCESS COLLECTION

# 45% less damage 100% happier hair 55% less effort



The definition of girl power, this collection features your favorite Disney Princesses & captures the essence of each character's personality through a story of colors & patterns unique to their world.







































13660











### WET BRUSH CUSTOM CARE

CATERING TO THE CUSTOMER WITH SPECIFIC NEEDS

The Custom Care line was developed to cater to the needs of women, men & children with specific hair & scalp needs who are seeking custom solutions. These uniquely-designed brushes provide detangling solutions for thinning hair & sensitive scalps as well as for thicker, heavier hair.





9 piece display, includes 3 of each 13233



# ORIGINAL DETANGLER - THE MOROCCAN COLLECTION



#### FLEX DRY® MOROCCAN

- Open vented design allows moisture to be removed faster, speeding up drying time
   HeatFlex™ heat-resistant bristles gently detangle while blow drying
   OmniFlex™ brush head flexes in every direction to contour to scalp

14526



# SHINE ENHANCER™ MOROCCAN

• Natural