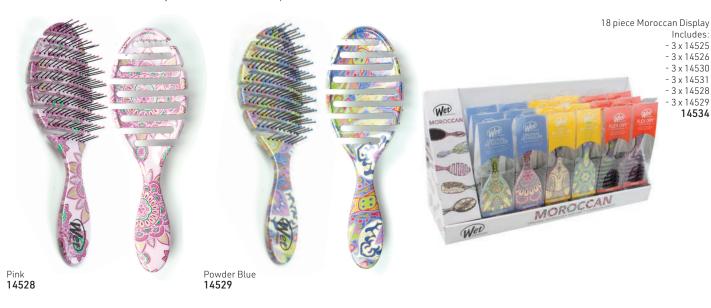

terns unique to their world.







































13660











### WET BRUSH CUSTOM CARE

CATERING TO THE CUSTOMER WITH SPECIFIC NEEDS

The Custom Care line was developed to cater to the needs of women, men & children with specific hair & scalp needs who are seeking custom solutions. These uniquely-designed brushes provide detangling solutions for thinning hair & sensitive scalps as well as for thicker, heavier hair.





9 piece display, includes 3 of each 13233



# ORIGINAL DETANGLER - THE MOROCCAN COLLECTION



#### FLEX DRY® MOROCCAN

- Open vented design allows moisture to be removed faster, speeding up drying time
   HeatFlex™ heat-resistant bristles gently detangle while blow drying
   OmniFlex™ brush head flexes in every direction to contour to scalp

14526



# SHINE ENHANCER™ MOROCCAN

• Natural boar bristles • Ultra-soft IntelliFlex® bristles • Works well with dry shampoo

























#### **ORIGINAL DETANGLER - FRENCH NIGHTS**

A revolutionary brush that glides through tangles with less breakage &pain  $\bullet$  Exclusive, ultra-soft IntelliFlex® bristles glide through tangles with ease • Minimizes pain & protects against split ends & breakage • Lets you brush with less force so you can detangle with less damage to your hair



#### SPEED DRY® - FLORAL

Vented design speeds drying time - less drying time equals happier hair • Vented design removes excess moisture & speeds drying time

- HeatFlex™ heat-resistant bristles gently detangle while blow drying
- Brush design contours to scalp for extra comfort







#### PRO FLEX SH