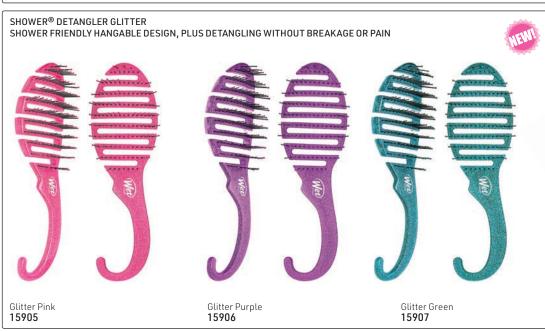

#### **GLITTER & GO DETANGLING SET**

FOR A LOOK THAT SHINES NO MATTER WHERE YOU ARE: BRUSH AT HOME OR ON-THE-GO WITH FULL SIZE & MINI DETANGLERS, PLUS A GLAM GLITTER POUCH TO HOLD YOUR ESSENTIALS. Includes:

- 1x Pro Detangler to detangle with less damage & breakage
- 1x Mini Detangler for on-the-go styling
- 1x Glitter zip pouch to hold beauty essentials

# 15892

Combo: includes 1x Regular & 1x Mini

Purple 11173 Pink **11174** 