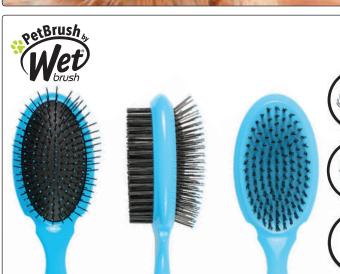

Reinforced nylon bristles distribute natural oils & remove loose hair, dirt & impurities, for a healthy & shiny coat

SMALL BREED DETANGLER

Minimizes pulling & pain

Cuts down on grooming

Ergonomic handle provides a comfortable grip

The first ever pet grooming line from the brand that revolutionized detangling.

14676

LARGE BREED DETANGLER

Cuts down on grooming

Ergonomic handle provides a comfortable

SMOOTH & SHINE ENHANCER 14678

Exclusive, ultra-soft IntelliFlex® bristles glide through tangles & mats with ease

Use with favorite dry shampoo to maintain a fresh coat between baths

Reinforced nylon bristles distribute natural oils & remove loose hair, dirt & impurities, for a healthy & shiny coat

Perfect for long & short coats, & everything inbetween

The first ever pet grooming line from the brand that revolutionized detangling.

WaveTooth™ bristles evenly distribute hair & fur across teeth for effortless detangling

Ergonomic handle provides a comfortable grip