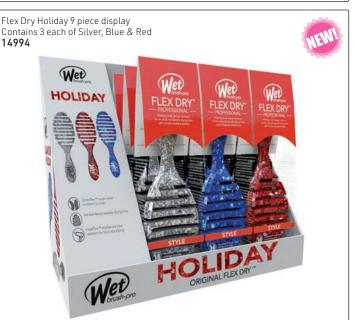

#### FLEX DRY® - CORE LINE

Contours to the scalp & speeds drying time with its heat-resistant bristles

• Open vented design allows moisture to be removed from the hair faster, speeding drying time • OmniFlex™ brush head flexes in every direction to contour to scalp

# FLEX DRY® - OMBRÉ

• Flexible brush design contours to the scalp & speeds drying time with its heat-resistant bristles • OmniFlex™ brush head flexes in every direction to contour to scalp • Open vented design allows moisture to be removed from the hair faster, speeding drying time • HeatFlex™ bristles are heat-resistant for blow dry styling