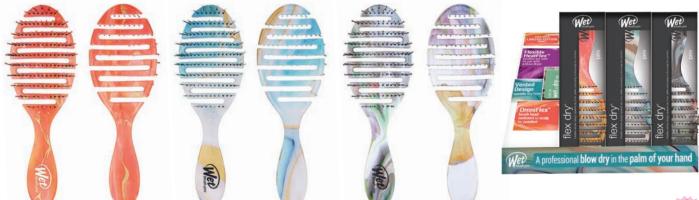

#### FLEX DRY® - ORGANIC SWIRL, UNIQUE SWIRLING PATTERNS

FLEXIBLE BRUSH DESIGN CONTOURS TO THE SCALP & SPEEDS DRYING TIME WITH ITS HEAT-RESISTANT BRISTLES

- HeatFlex™ heat-resistant bristles gently detangle while blow drying Open vented design allows moisture to be removed from the hair faster, speeding drying time
- OmniFlex™ brush head flexes in every direction to contour to scalp Glides through tangles minimizing pain, split ends & breakage

#### FLEX DRY® - ELECTRIC DREAMS

BOLD SWIRLING PATTERNS & ELECTRIC HUES PLACE THIS FLEXIBLE, SPEED DRYING BRUSH AHEAD OF THE CURVE

- HeatFlex TM heat-resistant bristles gently detangle while blow drying Open vented design allows moisture to be removed from the hair faster, speeding drying time
- OmniFlex ™ brush head flexes in every direction to contour the scalp Glides through tangles minimizing pain, split ends & breakage