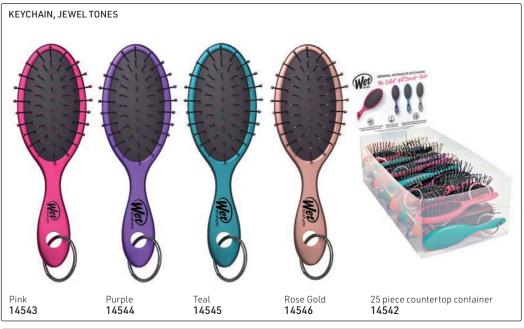

y & smooth • Works well with dry shampoo to distribute evenly



# WET BRUSH - BEAUTIFUL STARTS HERE - INNOVATIVE • EFFECTIVE • STYLISH • AUTHENTIC • UPBEAT • EASY





THE WARM ASSORTMENT 6 PIECE WARM DISPLAY Includes:

- 2 x punchy pink
- 2 x loving lilac
- 1 x lime green
- 1 x black 11704



# THE COOL ASSORTMENT

6 PIECE COOL DISPLAY

Includes:

- 2 x silver
- 2 x violet
- 1 x blue
- 1 x black
- 11705



Ideal for Retail Choose any combination of WetBrush models to the value of R9,000 to receive the retail stand for free P087





The first full size brush that folds 11657



6 piece stand 12046



# TIME RELEASE DETANGLING SPRAY, KIDS

- Helps detangle up to 3 days
   Keratin helps strengthen hair & prevent split ends

- Fights frizzHydrates for shineSulphate-free
- 236ml

14681

























Tel: (011) 608 4191 Fax: 086 508 2333 Brushes 293



#### MYSTICAL CRYSTALS - LIMITED EDITION

FEEL THE POSITIVE ENERGY WITH PAIN-FREE DETANGLING BRISTLES & PRINTS



• Small size for convenient storage, plus kids love it too • Exclusive, ultra-soft IntelliFlex® bristles glide through tangles with ease • Minimizes pain, split ends & breakage Lets you brush with less force, so you can detangle with less damage to your hair



Romantic Rose Quartz 15896

Soothing Amethyst 15897

Empowering Onyx 15898

9 piece display, includes 3 of each 15899

#### KID'S DETANGLER

COLLECTIBLE PRINTS ADORN THIS KID-FRIENDLY BRUSH, DESIGNED SPECIFICALLY FOR SMALLER HANDS TO DETANGLE WITHOUT TEARS

- $\bullet \ \, \text{Kid-friendly size, plus ergonomic grip that's easy for a child to hold}