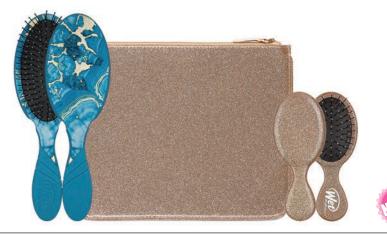

#### **GLITTER & GO DETANGLING SET**

FOR A LOOK THAT SHINES NO MATTER WHERE YOU ARE: BRUSH AT HOME OR ON-THE-GO WITH FULL SIZE & MINI DETANGLERS, PLUS A GLAM GLITTER POUCH TO HOLD YOUR ESSENTIALS. Includes:

- 1x Pro Detangler to detangle with less damage & breakage
- 1x Mini Detangler for on-the-go styling
- 1x Glitter zip pouch to hold beauty essentials

# 15892

Combo: includes 1x Regular & 1x Mini

Purple 11173 Pink **11174** 