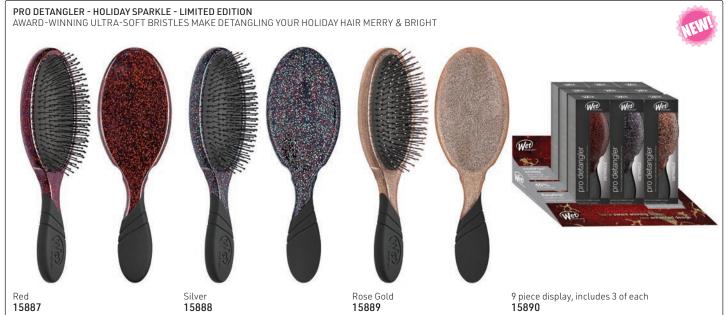

lutions that become an essential part of any beauty routine.

The aim is for brushing & styling hair to become a simple, everyday joy.

#### PRO DETANGLER

The brush that revolutionized pain & damage-free detangling now in a more comfortable shape with an enhanced EasyGrip™ handle. Same award-winning bristles & new professional design for even better detangling

• Exclusive, ultra-soft IntelliFlex® bristles glide through tangles with ease • EasyGrip™ handle provides comfort & a secure grip even with wet hands • Thicker silhouette with finger rests for enhanced comfort • Minimizes pain, split ends & breakage • Tight lock technology secures handle





SIXTIES-INSPIRED PRINTS MEET TODAY'S MOST ADVANCED DETANGLING BRUSH - LET YOUR HAIR DOWN. IT'S ALL ABOUT PEACE, LOVE & PAISLEYS





















ORIGINAL DETANGLER - DISNEY PRINCESS COLLECTION

# 45% less damage 100% happier hair 55% less effort



The definition of girl power, this collection features your favorite Disney Princesses & captures the essence of each character's personality through a story of colors & patterns unique to their world.







































13660











### WET BRUSH CUSTOM CARE

CATERING TO THE CUSTOMER WITH SPECIFIC NEEDS

The Custom Care line was developed to cater to the needs of women, men & children with specific hair & scalp needs who are seeking custom solutions. These uniquely-designed brushes provide detangling solutions for thinning hair & sensitive scalps as well as for thicker, heavier hair.





9 piece display, includes 3 of each 13233



# ORIGINAL DETANGLER -