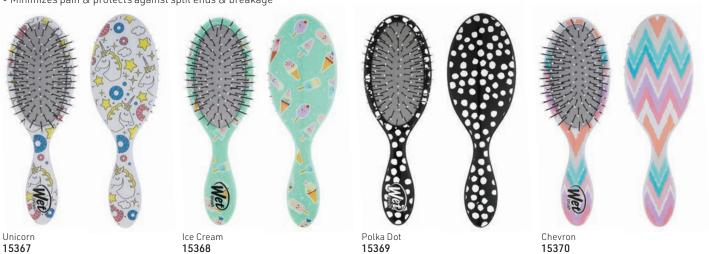

#### KID'S DETANGLER

COLLECTIBLE PRINTS ADORN THIS KID-FRIENDLY BRUSH, DESIGNED SPECIFICALLY FOR SMALLER HANDS TO DETANGLE WITHOUT TEARS

- $\bullet \ \, \text{Kid-friendly size, plus ergonomic grip that's easy for a child to hold} \ \, \bullet \ \, \text{Exclusive, ultra-soft IntelliFlex} \\ \text{@ bristles glide through tangles with ease} \\ \text{(bright of the plus ergonomic grip that 's easy for a child to hold)} \ \, \bullet \ \, \text{(bright of the plus ergonomic grip that 's easy for a child to hold)} \\ \text{(bright of the plus ergonomic grip that 's easy for a child to hold)} \ \, \bullet \ \, \text{(bright of the plus ergonomic grip that 's easy for a child to hold)} \\ \text{(bright of the plus ergonomic grip that 's easy for a child to hold)} \\ \text{(bright of the plus ergonomic grip that 's easy for a child to hold)} \\ \text{(bright of the plus ergonomic grip that 's easy for a child to hold)} \\ \text{(bright of the plus ergonomic grip that 's easy for a child to hold)} \\ \text{(bright of the plus ergonomic grip that 's easy for a child to hold)} \\ \text{(bright of the plus ergonomic grip that 's easy for a child to hold)} \\ \text{(bright of the plus ergonomic grip that 's easy for a child to hold)} \\ \text{(bright of the plus ergonomic grip that 's easy for a child to hold)} \\ \text{(bright of the plus ergonomic grip that 's easy for a child to hold)} \\ \text{(bright of the plus ergonomic grip that 's easy for a child to hold)} \\ \text{(bright of the plus ergonomic grip that 's easy for a child to hold)} \\ \text{(bright of the plus ergonomic grip that 's easy for a child to hold)} \\ \text{(bright of the plus ergonomic grip that 's easy for a child to hold)} \\ \text{(bright of the plus ergonomic grip that 's easy for a child to hold)} \\ \text{(bright of the plus ergonomic grip that 's easy for a child to hold)} \\ \text{(bright of the plus ergonomic grip that 's easy for a child to hold)} \\ \text{(bright of the plus ergonomic grip that 's easy for a child to hold)} \\ \text{(bright of the plus ergonomic grip that 's easy for a child to hold)} \\ \text{(bright of the plus ergonomic grip that 's easy for a child to hold)} \\ \text{(bright of the plus ergonomic grip that 's easy for a child to hold)} \\ \text{(bright of the plus ergonomic grip that 's easy for a child to hol$
- Minimizes pain & protects against split ends & breakage