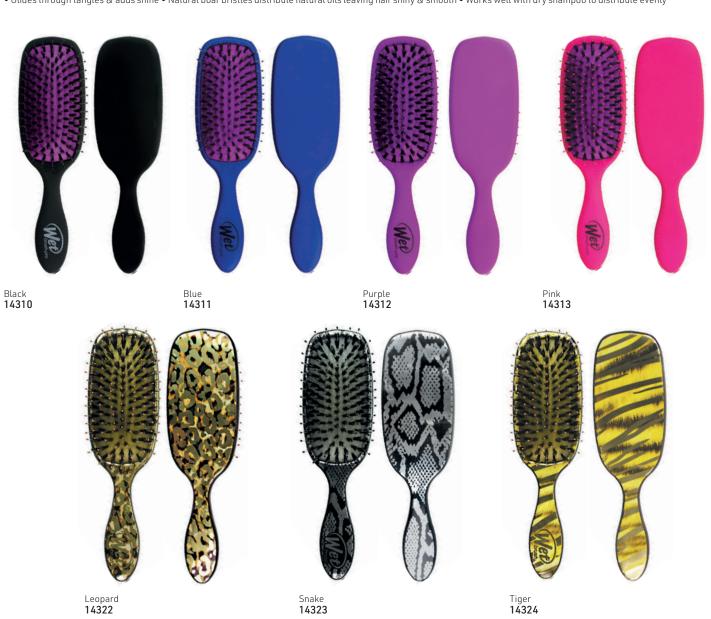

so you can detangle with less damage to your hair
- Pet Plush is removable & machine washable





#### **BRUSH CLEANER**

THIS MUST-HAVE ACCESSORY KEEPS TOOLS TIDY TO EXTEND THE LIFE OF YOUR BRUSH

• Regular use of the Clean Sweep™ cleaner will increase the life of your professional tools • Easily & effectively removes hair that gets tangled in your WetBrush • Great for cleaning the buildup of gel & hairspray residue



# PRO BRUSH CLEANER

THIS MUST-HAVE ACCESSORY KEEPS TOOLS TIDY TO EXTEND THE LIFE OF YOUR BRUSH

• Easily & effectively removes hair & product build-up that gets tangled in your WetBrush



# SHINE ENHANCER™

• Glides through tangles & adds shine • Natural boar bristles distribute natural oils leaving hair shiny & smooth • Works well with dry shampoo to distribute evenly



# WET BRUSH - BEAUTIFUL STARTS HERE - INNOVATIVE • EFFECTIVE • STYLISH • AUTHENTIC • UPBEAT • EASY





THE WARM ASSORTMENT 6 PIECE WARM DISPLAY Includes:

- 2 x punchy pink
- 2 x loving lilac
- 1 x lime green
- 1 x black 11704



# THE COOL ASSORTMENT

6 PIECE COOL DISPLAY

Includes:

- 2 x silver
- 2 x violet
- 1 x blue
- 1 x black
- 11705



Ideal for Retail Choose any combination of WetBrush models to the value of R9,000 to receive the retail stand for free P087





The first full size brush that folds 11657



6 piece stand 12046



# TIME RELEASE DETANGLING SPRAY, KIDS

- Helps detangle up to 3 days
   Keratin helps strengthen hair & prevent split ends

- Fights frizzHydrates for shineSulphate-free
- 236ml

14681

























Tel: (011) 608 4191 Fax: 086 508 2333 Brush