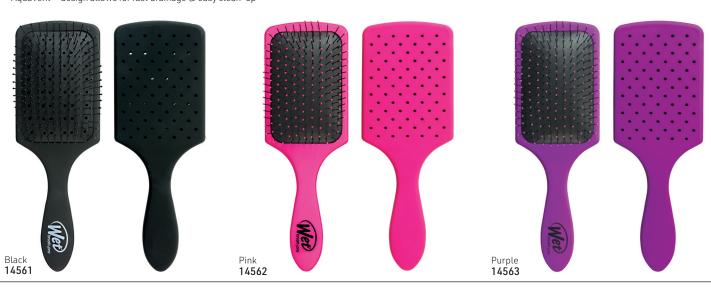

#### PADDLE DETANGLER

- 20% Larger surface area (compared to older model) helps spread treatments evenly HeatFlex<sup>TM</sup> bristles are heat-resistant to detangle while you blowdry
- AquaVent™ design allows for fast drainage & easy clean-up