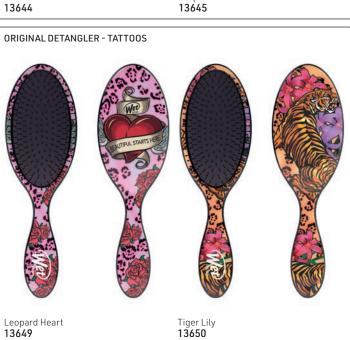

#### **ORIGINAL DETANGLER - FRENCH NIGHTS**

A revolutionary brush that glides through tangles with less breakage &pain  $\bullet$  Exclusive, ultra-soft IntelliFlex® bristles glide through tangles with ease • Minimizes pain & protects against split ends & breakage • Lets you brush with less force so you can detangle with less damage to your hair