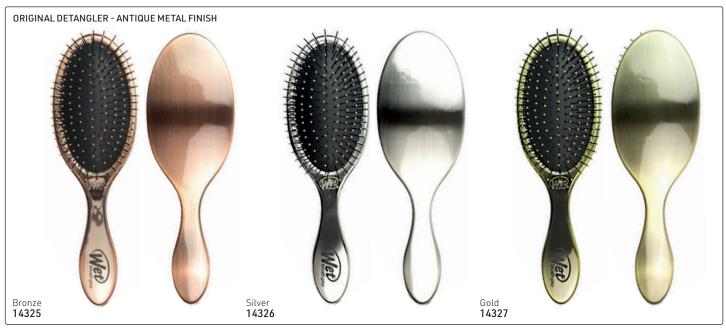

design for even better detangling

• Exclusive, ultra-soft IntelliFlex® bristles glide through tangles with ease • EasyGrip™ handle provides comfort & a secure grip even with wet hands • Thicker silhouette with finger rests for enhanced comfort • Minimizes pain, split ends & breakage • Tight lock technology secures handle





SIXTIES-INSPIRED PRINTS MEET TODAY'S MOST ADVANCED DETANGLING BRUSH - LET YOUR HAIR DOWN. IT'S ALL ABOUT PEACE, LOVE & PAISLEYS





















ORIGINAL DETANGLER - DISNEY PRINCESS COLLECTION

# 45% less damage 100% happier hair 55% less effort



The definition of girl power, this collection features your favorite Disney Princesses & captures the essence of each character's personality through a story of colors & patterns unique to their world.







































13660











### WET BRUSH CUSTOM CARE

CATERING TO THE CUSTOMER WITH SPECIFIC NEEDS

The Custom Care line was developed to cater to the needs of women, men & children with specific hair & scalp needs who are seeking custom solutions. These uniquely-designed brushes provide detangling solutions for thinning hair & sensitive scalps as well as for thicker, heavier hair.





9 piece display, includes 3 of each 13233



# ORIGINAL DETANGLER - THE MOROCCAN COLLECTION



#### FLEX DRY® MOROCCAN

- Open vented design allows moisture to be removed faster, speeding up drying time
   HeatFlex™ heat-resistant bristles gently detangle while blow drying
   OmniFlex™ brush head flexes in every direction to contour to scalp

14526



# SHINE ENHANCER™ MOROCCAN

• Natural boar