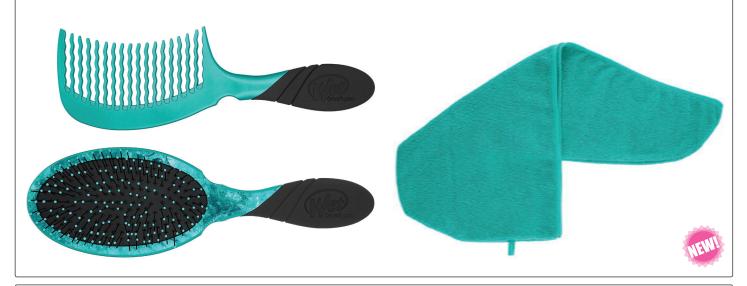

### THE TLC KIT

Detangle, prep & pamper wet hair with the ultimate Pro Detangler brush & comb, plus a super-absorbent microfiber hair turban, cuts drying time in half & reduces frizz 15891