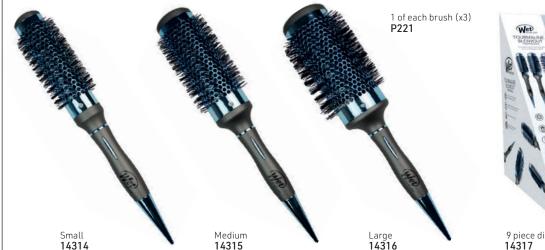

#### **TOURMALINE BLOWOUT**

TOURMALINE BARREL ADDS SHINE WHILE CONTROLING FLY-AWAYS FOR A SMOOTH FINISH

- Tourmaline ionic barrel adds shine & fly-away control Built-in sectioning pin in handle Crimped bristles create the perfect amount of tension for an ultra-smooth finish
- Vented barrel maximizes airflow for quicker drying time

9 piece display, includes 3 of each 14317