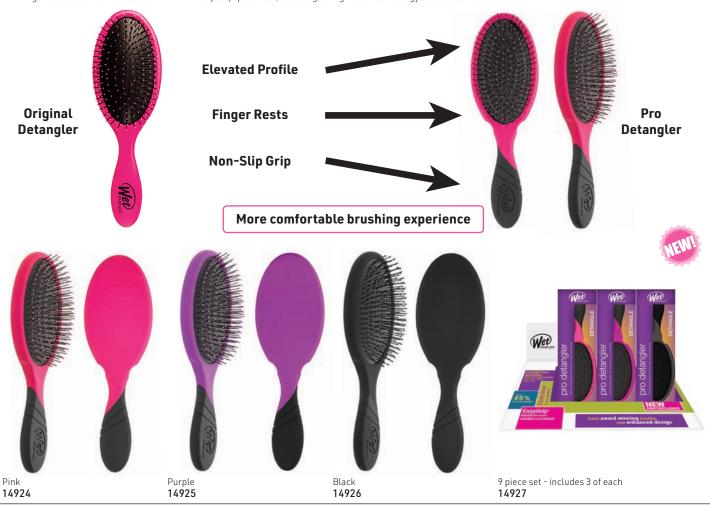

#### PRO DETANGLER

The brush that revolutionized pain & damage-free detangling now in a more comfortable shape with an enhanced EasyGrip™ handle. Same award-winning bristles & new professional design for even better detangling

• Exclusive, ultra-soft IntelliFlex® bristles glide through tangles with ease • EasyGrip™ handle provides comfort & a secure grip even with wet hands • Thicker silhouette with finger rests for enhanced comfort • Minimizes pain, split ends & breakage • Tight lock technology secures handle