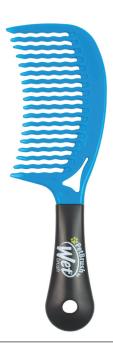

### THE TLC KIT

Detangle, prep & pamper wet hair with the ultimate Pro Detangler brush & comb, plus a super-absorbent microfiber hair turban, cuts drying time in half & reduces frizz 15891