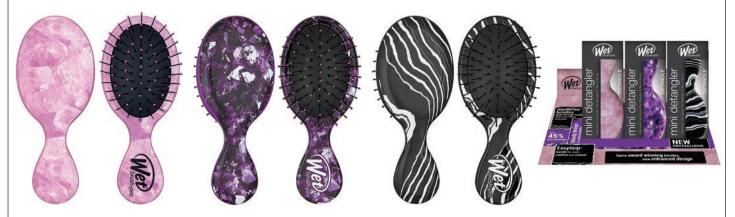

#### PRO DETANGLER

The brush that revolutionized pain & damage-free detangling now in a more comfortable shape with an enhanced EasyGrip™ handle. Same award-winning bristles & new professional design for even better detangling

• Exclusive, ultra-soft IntelliFlex® bristles glide through tangles with ease • EasyGrip™ handle provides comfort & a secure grip even with wet hands • Thicker silhouette with finger rests for enhanced comfort • Minimizes pain, split ends & breakage • Tight lock technology secures handle

NEW PROFESSIONAL DESIGN GLIDES THROUGH TANGLES WITHOUT BREAKAGE OR PAIN. VENTED CUSHION MAKES HAIR TREATMENT CLEAN-UP EASY

• Exclusive, ultra-soft IntelliFlex® bristles glide through tangles with ease • AquaVent™ design for fast drainage • EasyGrip™ handle provides comfort & a secure grip even with wet hands • 20% wider surface area spreads treatments evenly • Glides through tangles minimizing pain, split ends & breakage • Tight lock technology secures handle