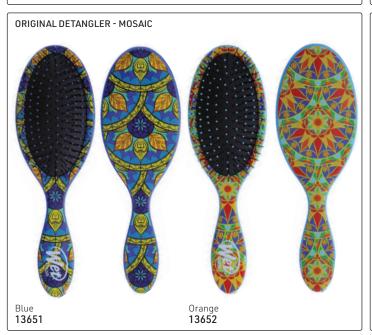

ing

• Exclusive, ultra-soft IntelliFlex® bristles glide through tangles with ease • EasyGrip™ handle provides comfort & a secure grip even with wet hands • Thicker silhouette with finger rests for enhanced comfort • Minimizes pain, split ends & breakage • Tight lock technology secures handle





SIXTIES-INSPIRED PRINTS MEET TODAY'S MOST ADVANCED DETANGLING BRUSH - LET YOUR HAIR DOWN. IT'S ALL ABOUT PEACE, LOVE & PAISLEYS





















ORIGINAL DETANGLER - DISNEY PRINCESS COLLECTION

# 45% less damage 100% happier hair 55% less effort



The definition of girl power, this collection features your favorite Disney Princesses & captures the essence of each character's personality through a story of colors & patterns unique to their world.







































13660











### WET BRUSH CUSTOM CARE

CATERING TO THE CUSTOMER WITH SPECIFIC NEEDS

The Custom Care line was developed to cater to the needs of women, men & children with specific hair & scalp needs who are seeking custom solutions. These uniquely-designed brushes provide detangling solutions for thinning hair & sensitive scalps as well as for thicker, heavier hair.





9 piece display, includes 3 of each 13233



# ORIGINAL DETANGLER - THE MOROCCAN COLLECTION



#### FLEX DRY® MOROCCAN

- Open vented design allows moisture to be removed faster, speeding up drying time
   HeatFlex™ heat-resistant bristles gently detangle while blow drying
   OmniFlex™ brush head flexes in every direction to contour to scalp

14526



# SHINE ENHANCER™ MOROCCAN

• Natural boar bristles • Ultra-soft IntelliF