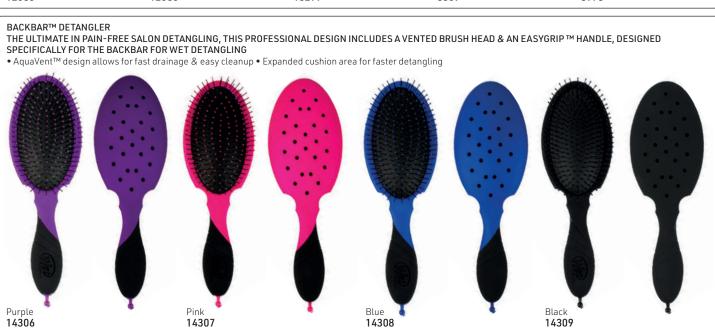

NEW PROFESSIONAL DESIGN GLIDES THROUGH TANGLES WITHOUT BREAKAGE OR PAIN. VENTED CUSHION MAKES HAIR TREATMENT CLEAN-UP EASY

• Exclusive, ultra-soft IntelliFlex® bristles glide through tangles with ease • AquaVent™ design for fast drainage • EasyGrip™ handle provides comfort & a secure grip even with wet hands • 20% wider surface area spreads treatments evenly • Glides through tangles minimizing pain, split ends & breakage • Tight lock technology secures handle