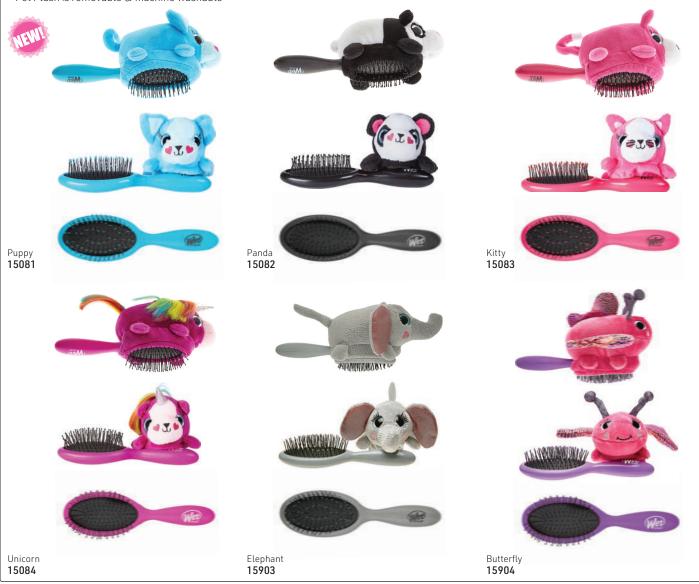

# HUGGABLE CHARACTERS HITCH A RIDE ON THIS KID-SIZED BRUSH THAT'S EASY FOR LITTLE HANDS TO HOLD

- Kid-friendly size, plus ergonomic grip that's easy for a child to hold Exclusive, ultra-soft IntelliFlex® bristles glide through tangles with ease
- Minimizes pain & protects against split ends & breakage Lets you brush with less force so you can detangle with less damage to your hair
- Pet Plush is removable & machine washable