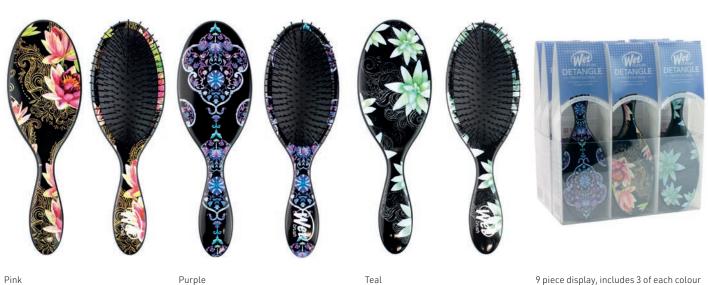

better detangling

• Exclusive, ultra-soft IntelliFlex® bristles glide through tangles with ease • EasyGrip™ handle provides comfort & a secure grip even with wet hands • Thicker silhouette with finger rests for enhanced comfort • Minimizes pain, split ends & breakage • Tight lock technology secures handle





SIXTIES-INSPIRED PRINTS MEET TODAY'S MOST ADVANCED DETANGLING BRUSH - LET YOUR HAIR DOWN. IT'S ALL ABOUT PEACE, LOVE & PAISLEYS





















ORIGINAL DETANGLER - DISNEY PRINCESS COLLECTION

# 45% less damage 100% happier hair 55% less effort



The definition of girl power, this collection features your favorite Disney Princesses & captures the essence of each character's personality through a story of colors & patterns unique to their world.







































13660











### WET BRUSH CUSTOM CARE

CATERING TO THE CUSTOMER WITH SPECIFIC NEEDS

The Custom Care line was developed to cater to the needs of women, men & children with specific hair & scalp needs who are seeking custom solutions. These uniquely-designed brushes provide detangling solutions for thinning hair & sensitive scalps as well as for thicker, heavier hair.





9 piece display, includes 3 of each 13233



# ORIGINAL DETANGLER - THE MOROCCAN COLLECTION



#### FLEX DRY® MOROCCAN

- Open vented design allows moisture to be removed faster, speeding up drying time
   HeatFlex™ heat-resistant bristles gently detangle while blow drying
   OmniFlex™ brush head flexes in every direction to contour to scalp

14526



# SHINE ENHANCER™ MOROCCAN

• Natural boar bristles • Ultr