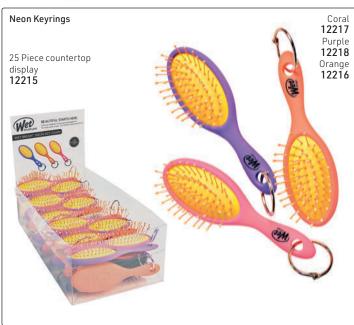

• Works well with dry shampoo to distribute evenly



# WET BRUSH - BEAUTIFUL STARTS HERE - INNOVATIVE • EFFECTIVE • STYLISH • AUTHENTIC • UPBEAT • EASY





THE WARM ASSORTMENT 6 PIECE WARM DISPLAY Includes:

- 2 x punchy pink
- 2 x loving lilac
- 1 x lime green
- 1 x black 11704



# THE COOL ASSORTMENT

6 PIECE COOL DISPLAY

Includes:

- 2 x silver
- 2 x violet
- 1 x blue
- 1 x black
- 11705



Ideal for Retail Choose any combination of WetBrush models to the value of R9,000 to receive the retail stand for free P087





The first full size brush that folds 11657



6 piece stand 12046



# TIME RELEASE DETANGLING SPRAY, KIDS

- Helps detangle up to 3 days
   Keratin helps strengthen hair & prevent split ends

- Fights frizzHydrates for shineSulphate-free
- 236ml

14681

























Tel: (011) 608 4191 Fax: 086 508 2333 Brushes 293



#### MYSTICAL CRYSTALS - LIMITED EDITION

FEEL THE POSITIVE ENERGY WITH PAIN-FREE DETANGLING BRISTLES & PRINTS



• Small size for convenient storage, plus kids love it too • Exclusive, ultra-soft IntelliFlex® bristles glide through tangles with ease • Minimizes pain, split ends & breakage Lets you brush with less force, so you can detangle with less damage to your hair



Romantic Rose Quartz 15896

Soothing Amethyst 15897

Empowering Onyx 15898

9 piece display, includes 3 of each 15899

#### KID'S DETANGLER

COLLECTIBLE PRINTS ADORN THIS KID-FRIENDLY BRUSH, DESIGNED SPECIFICALLY FOR SMALLER HANDS TO DETANGLE WITHOUT TEARS

- $\bullet \ \, \text{Kid-friendly size, plus ergonomic grip that's easy for a child to hold} \ \, \bul