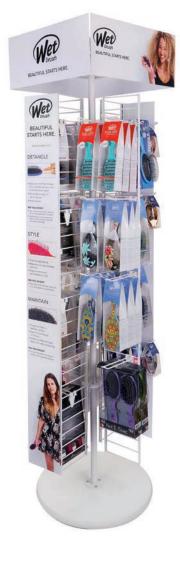

# WET BRUSH - BEAUTIFUL STARTS HERE - INNOVATIVE • EFFECTIVE • STYLISH • AUTHENTIC • UPBEAT • EASY

THE WARM ASSORTMENT 6 PIECE WARM DISPLAY Includes:

- 2 x punchy pink
- 2 x loving lilac
- 1 x lime green
- 1 x black 11704

# THE COOL ASSORTMENT

6 PIECE COOL DISPLAY

Includes:

- 2 x silver
- 2 x violet
- 1 x blue
- 1 x black
- 11705

Ideal for Retail Choose any combination of WetBrush models to the value of R9,000 to receive the retail stand for free P087