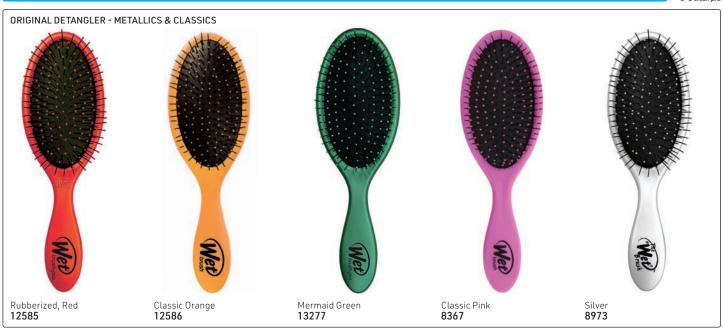

#### PRO DETANGLER

The brush that revolutionized pain & damage-free detangling now in a more comfortable shape with an enhanced EasyGrip™ handle. Same award-winning bristles & new professional design for even better detangling

• Exclusive, ultra-soft IntelliFlex® bristles glide through tangles with ease • EasyGrip™ handle provides comfort & a secure grip even with wet hands • Thicker silhouette with finger rests for enhanced comfort • Minimizes pain, split ends & breakage • Tight lock technology secures handle