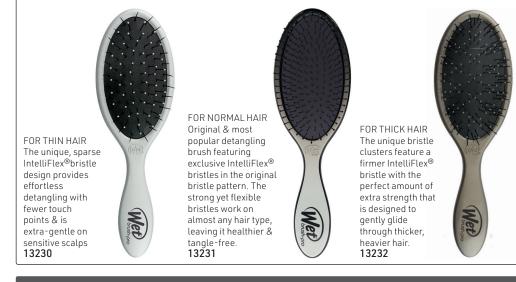

### WET BRUSH CUSTOM CARE

CATERING TO THE CUSTOMER WITH SPECIFIC NEEDS

The Custom Care line was developed to cater to the needs of women, men & children with specific hair & scalp needs who are seeking custom solutions. These uniquely-designed brushes provide detangling solutions for thinning hair & sensitive scalps as well as for thicker, heavier hair.

9 piece display, includes 3 of each 13233