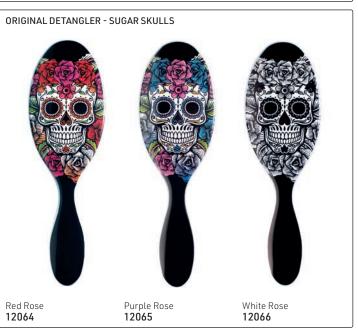

g

• Exclusive, ultra-soft IntelliFlex® bristles glide through tangles with ease • EasyGrip™ handle provides comfort & a secure grip even with wet hands • Thicker silhouette with finger rests for enhanced comfort • Minimizes pain, split ends & breakage • Tight lock technology secures handle





SIXTIES-INSPIRED PRINTS MEET TODAY'S MOST ADVANCED DETANGLING BRUSH - LET YOUR HAIR DOWN. IT'S ALL ABOUT PEACE, LOVE & PAISLEYS





















ORIGINAL DETANGLER - DISNEY PRINCESS COLLECTION

# 45% less damage 100% happier hair 55% less effort



The definition of girl power, this collection features your favorite Disney Princesses & captures the essence of each character's personality through a story of colors & patterns unique to their world.







































13660











### WET BRUSH CUSTOM CARE

CATERING TO THE CUSTOMER WITH SPECIFIC NEEDS

The Custom Care line was developed to cater to the needs of women, men & children with specific hair & scalp needs who are seeking custom solutions. These uniquely-designed brushes provide detangling solutions for thinning hair & sensitive scalps as well as for thicker, heavier hair.





9 piece display, includes 3 of each 13233



# ORIGINAL DETANGLER - THE MOROCCAN COLLECTION



#### FLEX DRY® MOROCCAN

- Open vented design allows moisture to be removed faster, speeding up drying time
   HeatFlex™ heat-resistant bristles gently detangle while blow drying
   OmniFlex™ brush head flexes in every direction to contour to scalp

14526



# SHINE ENHANCER™ MOROCCAN

• Natural boar bristles • Ultra-soft IntelliFle