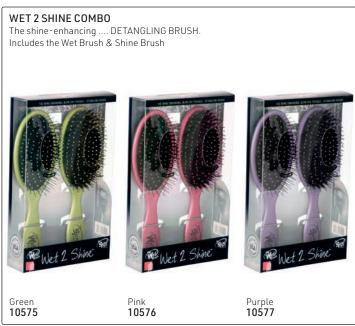

at 's easy for a child to hold)} \\ \text{(bright of the plus ergonomic grip that 's easy for a child to hold)} \\ \text{(bright of the plus ergonomic grip that 's easy for a child to hold)} \\ \text{(bright of the plus ergonomic grip that 's easy for a child to hold)} \\ \text{(bright of the plus ergonomic grip that 's easy for a child to hold)} \\ \text{(bright of the plus ergonomic grip that 's easy for a child to hol$
- Minimizes pain & protects against split ends & breakage



### MINI SHINE ENHANCER™

Little brush, big results: the mini detangling brush that brings out your hair's natural shine.

• Small size for convenient storage, plus kids love it too • Natural boar bristles distribute natural oils leaving hair shiny & smooth • Exclusive, ultra-soft IntelliFlex® bristles





















#### THE NEXT GENERATION IN PROFESSIONAL STYLING

Wet Brush<sup>®</sup>, the brand known worldwide for innovative thining & top selling products, is proud to introduce the EPIC™ line - a truly elite line of hair brushes for professionals. Innovative in both appearance & performance, the new line gives the styling professional the best-in-class tools. EPIC™ - Elite, Professional, Inspired, Creative

DELUXE DETANGLER - An elevated take on the revolutionary detangling brush that glides through tangles with less breakage & pain. Expanded cushion area for faster detangling. Comfortable grip with more efficient detangling. Allows you to brush with less force & damage.



**DELUXE SHINE** - Mixed IntelliFlex® & 100% premium boar bristles for detangling, smoothing the cuticle, distribu