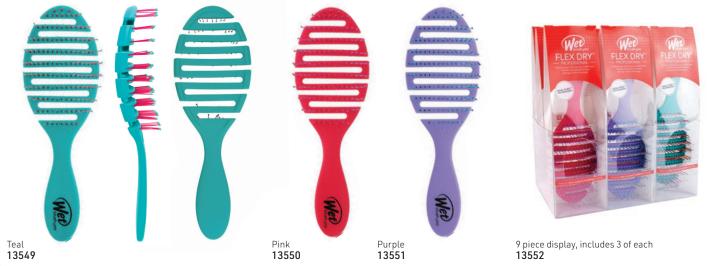

#### FLEX DRY® - CORE LINE

Contours to the scalp & speeds drying time with its heat-resistant bristles

• Open vented design allows moisture to be removed from the hair faster, speeding drying time • OmniFlex™ brush head flexes in every direction to contour to scalp

Rose Gold 14936 Teal 14937 Grey **14938**  9 piece display, includes 3 of each **14939** 