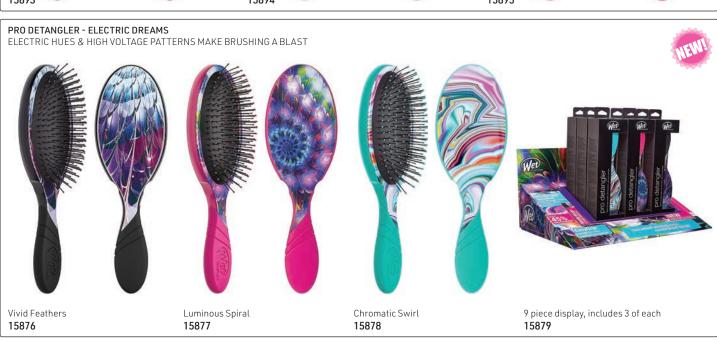

#### FLEX DRY® - ELECTRIC DREAMS

BOLD SWIRLING PATTERNS & ELECTRIC HUES PLACE THIS FLEXIBLE, SPEED DRYING BRUSH AHEAD OF THE CURVE

- HeatFlex TM heat-resistant bristles gently detangle while blow drying Open vented design allows moisture to be removed from the hair faster, speeding drying time
- OmniFlex ™ brush head flexes in every direction to contour the scalp Glides through tangles minimizing pain, split ends & breakage