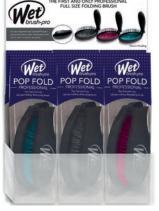

### POP & GO™ DETANGLER

THE CONVENIENT DETANGLING BRUSH YOU CAN TAKE ANYWHERE

• Super convenient for detangling on-the-go • Foldable handle & push release button protect bristles when closed • Exclusive, ultra-soft IntelliFlex® bristles glide through tangles with ease • Minimizes pain, split ends & breakage • Foldable - convenient, easy-to-use foldable handle with push release button • Lets you brush with less force so you can detangle with less damage to your hair

The first full size brush that folds 11657

6 piece stand 12046