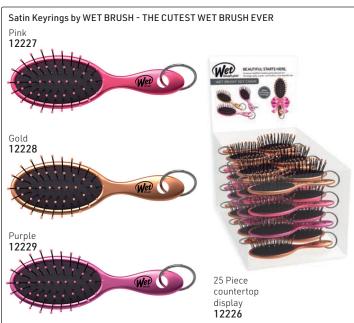

th • Works well with dry shampoo to distribute evenly



# WET BRUSH - BEAUTIFUL STARTS HERE - INNOVATIVE • EFFECTIVE • STYLISH • AUTHENTIC • UPBEAT • EASY





THE WARM ASSORTMENT 6 PIECE WARM DISPLAY Includes:

- 2 x punchy pink
- 2 x loving lilac
- 1 x lime green
- 1 x black 11704



# THE COOL ASSORTMENT

6 PIECE COOL DISPLAY

Includes:

- 2 x silver
- 2 x violet
- 1 x blue
- 1 x black
- 11705



Ideal for Retail Choose any combination of WetBrush models to the value of R9,000 to receive the retail stand for free P087





The first full size brush that folds 11657



6 piece stand 12046



# TIME RELEASE DETANGLING SPRAY, KIDS

- Helps detangle up to 3 days
   Keratin helps strengthen hair & prevent split ends

- Fights frizzHydrates for shineSulphate-free
- 236ml

14681

























Tel: (011) 608 4191 Fax: 086 508 2333 Brushes 293



#### MYSTICAL CRYSTALS - LIMITED EDITION

FEEL THE POSITIVE ENERGY WITH PAIN-FREE DETANGLING BRISTLES & PRINTS



• Small size for convenient storage, plus kids love it too • Exclusive, ultra-soft IntelliFlex® bristles glide through tangles with ease • Minimizes pain, split ends & breakage Lets you brush with less force, so you can detangle with less damage to your hair



Romantic Rose Quartz 15896

Soothing Amethyst 15897

Empowering Onyx 15898

9 piece display, includes 3 of each 15899

#### KID'S DETANGLER

COLLECTIBLE PRINTS ADORN THIS KID-FRIENDLY BRUSH, DESIGNED SPECIFICALLY FOR SMALLER HANDS TO DETANGLE WITHOUT TEARS

- $\bullet \ \, \text{Kid-friendly size, plus ergonomic grip that's easy for a child to hold} \ \, \b