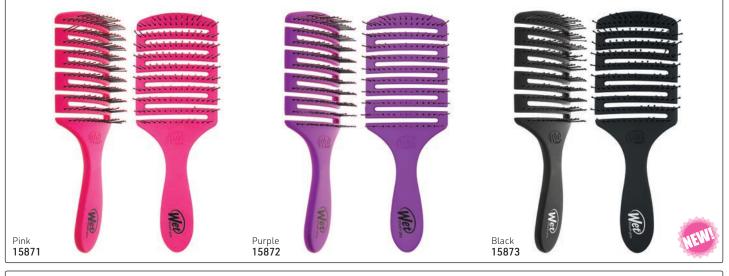

NEW PROFESSIONAL DESIGN GLIDES THROUGH TANGLES WITHOUT BREAKAGE OR PAIN. VENTED CUSHION MAKES HAIR TREATMENT CLEAN-UP EASY

• Exclusive, ultra-soft IntelliFlex® bristles glide through tangles with ease • AquaVent™ design for fast drainage • EasyGrip™ handle provides comfort & a secure grip even with wet hands • 20% wider surface area spreads treatments evenly • Glides through tangles minimizing pain, split ends & breakage • Tight lock technology secures handle

Pink

Black