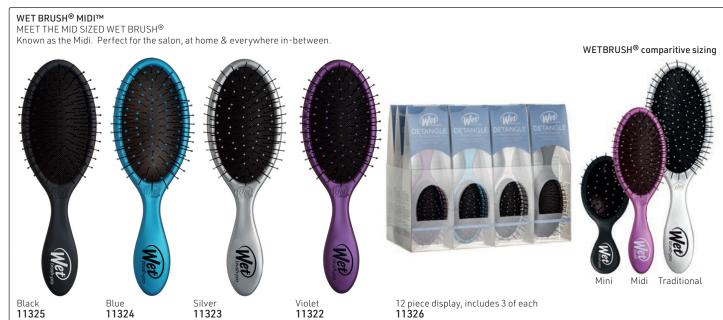

#### PRO DETANGLER

The brush that revolutionized pain & damage-free detangling now in a more comfortable shape with an enhanced EasyGrip™ handle. Same award-winning bristles & new professional design for even better detangling

• Exclusive, ultra-soft IntelliFlex® bristles glide through tangles with ease • EasyGrip™ handle provides comfort & a secure grip even with wet hands • Thicker silhouette with finger rests for enhanced comfort • Minimizes pain, split ends & breakage • Tight lock technology secures handle