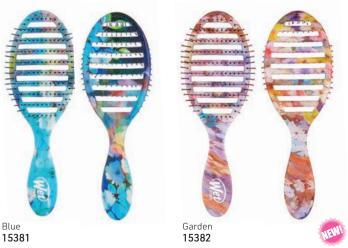

tour to scalp

14526



# SHINE ENHANCER™ MOROCCAN

• Natural boar bristles • Ultra-soft IntelliFlex® bristles • Works well with dry shampoo

























#### **ORIGINAL DETANGLER - FRENCH NIGHTS**

A revolutionary brush that glides through tangles with less breakage &pain  $\bullet$  Exclusive, ultra-soft IntelliFlex® bristles glide through tangles with ease • Minimizes pain & protects against split ends & breakage • Lets you brush with less force so you can detangle with less damage to your hair



#### SPEED DRY® - FLORAL

Vented design speeds drying time - less drying time equals happier hair • Vented design removes excess moisture & speeds drying time

- HeatFlex™ heat-resistant bristles gently detangle while blow drying
- Brush design contours to scalp for extra comfort







#### PRO FLEX SHINE

Vented design speeds up drying time while natural boar bristles add shine.

• Open vented design allows moisture to be removed from the hair faster, speeding drying time • Natural boar bristles distribute natural oils leaving hair shiny & smooth  $\bullet$  HeatFlex<sup>TM</sup> heat-resistant bristles gently detangle while blow drying  $\bullet$  OmniFlex<sup>TM</sup> brush head flexes in every direction to contour to scalp







Black

14935

### FLEX DRY® PADDLE

LARGER, FLEXIBLE BRUSH HEAD CONTOURS TO THE SCALP FOR COMFORT & STYLING CONTROL, WHILE VENTED DESIGN SPEEDS DRYING TIME

- HeatFlex<sup>TM</sup> heat-resistant bristles gently detangle while blow drying Open vented design allows moisture to be removed from the hair faster, speeding drying time
- Omni