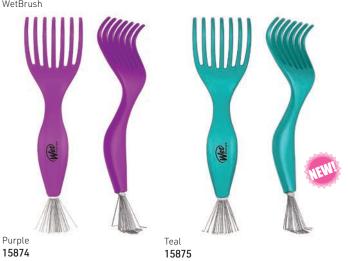

y for a child to hold Exclusive, ultra-soft IntelliFlex® bristles glide through tangles with ease
- Minimizes pain & protects against split ends & breakage Lets you brush with less force so you can detangle with less damage to your hair
- Pet Plush is removable & machine washable





#### **BRUSH CLEANER**

THIS MUST-HAVE ACCESSORY KEEPS TOOLS TIDY TO EXTEND THE LIFE OF YOUR BRUSH

• Regular use of the Clean Sweep™ cleaner will increase the life of your professional tools • Easily & effectively removes hair that gets tangled in your WetBrush • Great for cleaning the buildup of gel & hairspray residue



# PRO BRUSH CLEANER

THIS MUST-HAVE ACCESSORY KEEPS TOOLS TIDY TO EXTEND THE LIFE OF YOUR BRUSH

• Easily & effectively removes hair & product build-up that gets tangled in your WetBrush



# SHINE ENHANCER™

• Glides through tangles & adds shine • Natural boar bristles distribute natural oils leaving hair shiny & smooth • Works well with dry shampoo to distribute evenly



# WET BRUSH - BEAUTIFUL STARTS HERE - INNOVATIVE • EFFECTIVE • STYLISH • AUTHENTIC • UPBEAT • EASY





THE WARM ASSORTMENT 6 PIECE WARM DISPLAY Includes:

- 2 x punchy pink
- 2 x loving lilac
- 1 x lime green
- 1 x black 11704



# THE COOL ASSORTMENT

6 PIECE COOL DISPLAY

Includes:

- 2 x silver
- 2 x violet
- 1 x blue
- 1 x black
- 11705



Ideal for Retail Choose any combination of WetBrush models to the value of R9,000 to receive the retail stand for free P087





The first full size brush that folds 11657



6 piece stand 12046



# TIME RELEASE DETANGLING SPRAY, KIDS

- Helps detangle up to 3 da