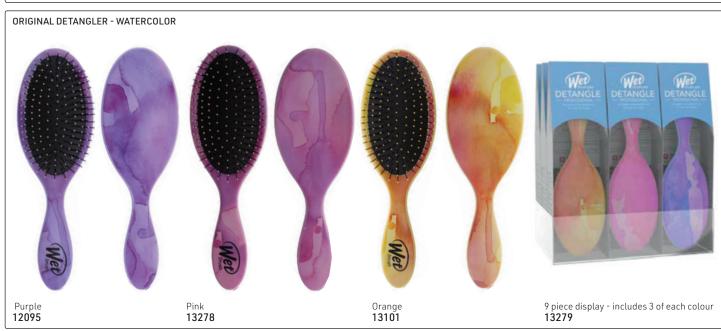

r even better detangling

• Exclusive, ultra-soft IntelliFlex® bristles glide through tangles with ease • EasyGrip™ handle provides comfort & a secure grip even with wet hands • Thicker silhouette with finger rests for enhanced comfort • Minimizes pain, split ends & breakage • Tight lock technology secures handle





SIXTIES-INSPIRED PRINTS MEET TODAY'S MOST ADVANCED DETANGLING BRUSH - LET YOUR HAIR DOWN. IT'S ALL ABOUT PEACE, LOVE & PAISLEYS





















ORIGINAL DETANGLER - DISNEY PRINCESS COLLECTION

# 45% less damage 100% happier hair 55% less effort



The definition of girl power, this collection features your favorite Disney Princesses & captures the essence of each character's personality through a story of colors & patterns unique to their world.







































13660











### WET BRUSH CUSTOM CARE

CATERING TO THE CUSTOMER WITH SPECIFIC NEEDS

The Custom Care line was developed to cater to the needs of women, men & children with specific hair & scalp needs who are seeking custom solutions. These uniquely-designed brushes provide detangling solutions for thinning hair & sensitive scalps as well as for thicker, heavier hair.





9 piece display, includes 3 of each 13233



# ORIGINAL DETANGLER - THE MOROCCAN COLLECTION



#### FLEX DRY® MOROCCAN

- Open vented design allows moisture to be removed faster, speeding up drying time
   HeatFlex™ heat-resistant bristles gently detangle while blow drying
   OmniFlex™ brush head flexes in every direction to contour to scalp

14526



# SHINE ENHANCER™ MOROCCAN

• Natural boar bristles