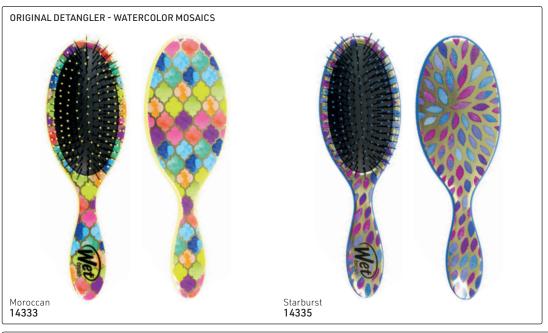

ign for even better detangling

• Exclusive, ultra-soft IntelliFlex® bristles glide through tangles with ease • EasyGrip™ handle provides comfort & a secure grip even with wet hands • Thicker silhouette with finger rests for enhanced comfort • Minimizes pain, split ends & breakage • Tight lock technology secures handle





SIXTIES-INSPIRED PRINTS MEET TODAY'S MOST ADVANCED DETANGLING BRUSH - LET YOUR HAIR DOWN. IT'S ALL ABOUT PEACE, LOVE & PAISLEYS





















ORIGINAL DETANGLER - DISNEY PRINCESS COLLECTION

# 45% less damage 100% happier hair 55% less effort



The definition of girl power, this collection features your favorite Disney Princesses & captures the essence of each character's personality through a story of colors & patterns unique to their world.







































13660











### WET BRUSH CUSTOM CARE

CATERING TO THE CUSTOMER WITH SPECIFIC NEEDS

The Custom Care line was developed to cater to the needs of women, men & children with specific hair & scalp needs who are seeking custom solutions. These uniquely-designed brushes provide detangling solutions for thinning hair & sensitive scalps as well as for thicker, heavier hair.





9 piece display, includes 3 of each 13233



# ORIGINAL DETANGLER - THE MOROCCAN COLLECTION



#### FLEX DRY® MOROCCAN

- Open vented design allows moisture to be removed faster, speeding up drying time
   HeatFlex™ heat-resistant bristles gently detangle while blow drying
   OmniFlex™ brush head flexes in every direction to contour to scalp

14526



# SHINE ENHANCER™ MOROCCAN

• Natural boar bri