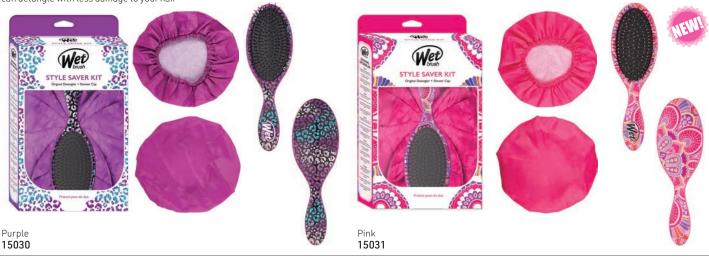

#### STYLE SAVER KIT

WITH ONE REVOLUTIONARY DETANGLING BRUSH & DELUXE SHOWER CAP, THIS KIT HAS ALL YOU NEED TO MAKE YOUR STYLE LAST

• Exclusive, ultra-soft IntelliFlex® bristles glide through tangles with ease • Minimizes pain & protects against split ends & breakage • Lets you brush with less force, so you can detangle with less damage to your hair