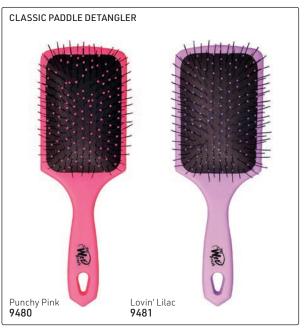

#### PADDLE DETANGLER

- 20% Larger surface area (compared to older model) helps spread treatments evenly HeatFlex<sup>TM</sup> bristles are heat-resistant to detangle while you blowdry
- AquaVent™ design allows for fast drainage & easy clean-up