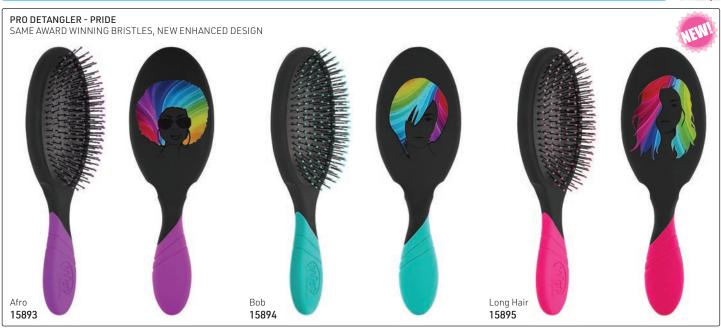

imple solutions that become an essential part of any beauty routine.

The aim is for brushing & styling hair to become a simple, everyday joy.

#### PRO DETANGLER

The brush that revolutionized pain & damage-free detangling now in a more comfortable shape with an enhanced EasyGrip™ handle. Same award-winning bristles & new professional design for even better detangling

• Exclusive, ultra-soft IntelliFlex® bristles glide through tangles with ease • EasyGrip™ handle provides comfort & a secure grip even with wet hands • Thicker silhouette with finger rests for enhanced comfort • Minimizes pain, split ends & breakage • Tight lock technology secures handle





SIXTIES-INSPIRED PRINTS MEET TODAY'S MOST ADVANCED DETANGLING BRUSH - LET YOUR HAIR DOWN. IT'S ALL ABOUT PEACE, LOVE & PAISLEYS





















ORIGINAL DETANGLER - DISNEY PRINCESS COLLECTION

# 45% less damage 100% happier hair 55% less effort



The definition of girl power, this collection features your favorite Disney Princesses & captures the essence of each character's personality through a story of colors & patterns unique to their world.







































13660











### WET BRUSH CUSTOM CARE

CATERING TO THE CUSTOMER WITH SPECIFIC NEEDS

The Custom Care line was developed to cater to the needs of women, men & children with specific hair & scalp needs who are seeking custom solutions. These uniquely-designed brushes provide detangling solutions for thinning hair & sensitive scalps as well as for thicker, heavier hair.





9 piece display, includes 3 of each 13233



# ORIGINAL DET