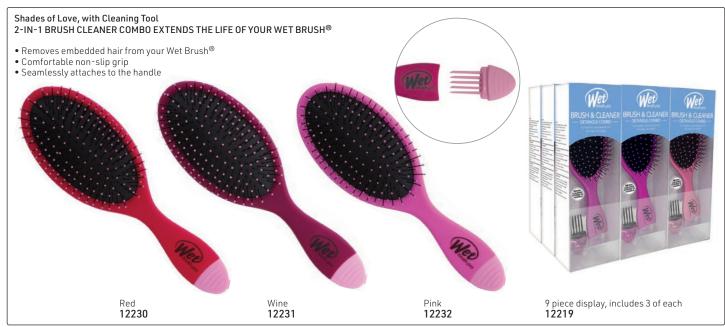

#### **BRUSH CLEANER**

THIS MUST-HAVE ACCESSORY KEEPS TOOLS TIDY TO EXTEND THE LIFE OF YOUR BRUSH

• Regular use of the Clean Sweep™ cleaner will increase the life of your professional tools • Easily & effectively removes hair that gets tangled in your WetBrush • Great for cleaning the buildup of gel & hairspray residue