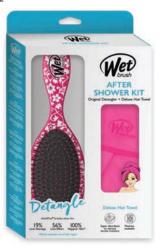

### **GREAT HAIR DAY STARTER KIT**

THE PERFECT PAIR FOR TANGLE-FREE HAIR STRAIGHT FROM THE SHOWER

 $Includes \ 1x \ Original \ Detangler \ with \ microfibre \ turban \ \bullet \ Exclusive, \ ultra-soft \ IntelliFlex \ @bristles \ glide \ through \ tangles \ with \ ease \ \bullet \ Minimizes \ pain \ \& \ protects \ against \ split \ spli$ ends & breakage • Lets you brush with less force, so you can detangle with less damage to your hair • turban cuts down on drying time & reduces frizz & breakage 15032