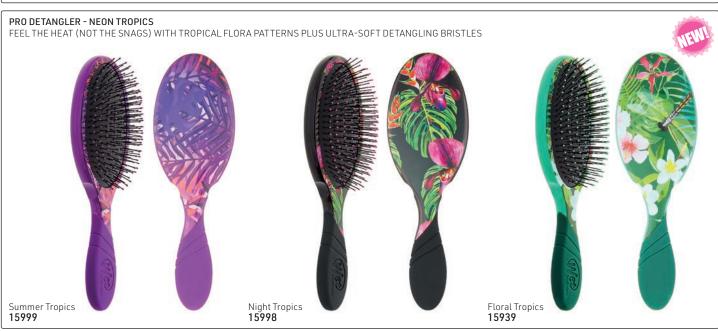

#### PRO DETANGLER

The brush that revolutionized pain & damage-free detangling now in a more comfortable shape with an enhanced EasyGrip™ handle. Same award-winning bristles & new professional design for even better detangling

• Exclusive, ultra-soft IntelliFlex® bristles glide through tangles with ease • EasyGrip™ handle provides comfort & a secure grip even with wet hands • Thicker silhouette with finger rests for enhanced comfort • Minimizes pain, split ends & breakage • Tight lock technology secures handle