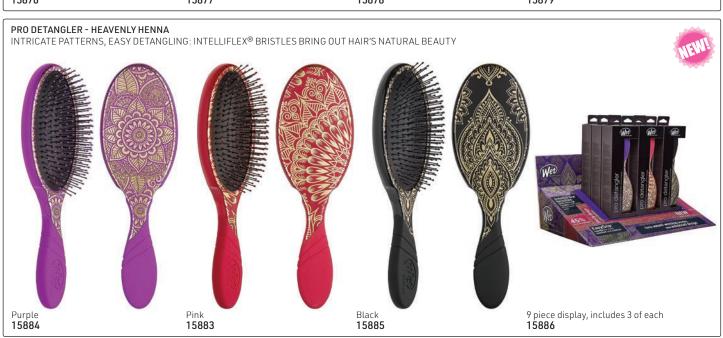

e solutions that become an essential part of any beauty routine.

The aim is for brushing & styling hair to become a simple, everyday joy.

#### PRO DETANGLER

The brush that revolutionized pain & damage-free detangling now in a more comfortable shape with an enhanced EasyGrip™ handle. Same award-winning bristles & new professional design for even better detangling

• Exclusive, ultra-soft IntelliFlex® bristles glide through tangles with ease • EasyGrip™ handle provides comfort & a secure grip even with wet hands • Thicker silhouette with finger rests for enhanced comfort • Minimizes pain, split ends & breakage • Tight lock technology secures handle





SIXTIES-INSPIRED PRINTS MEET TODAY'S MOST ADVANCED DETANGLING BRUSH - LET YOUR HAIR DOWN. IT'S ALL ABOUT PEACE, LOVE & PAISLEYS





















ORIGINAL DETANGLER - DISNEY PRINCESS COLLECTION

# 45% less damage 100% happier hair 55% less effort



The definition of girl power, this collection features your favorite Disney Princesses & captures the essence of each character's personality through a story of colors & patterns unique to their world.







































13660











### WET BRUSH CUSTOM CARE

CATERING TO THE CUSTOMER WITH SPECIFIC NEEDS

The Custom Care line was developed to cater to the needs of women, men & children with specific hair & scalp needs who are seeking custom solutions. These uniquely-designed brushes provide detangling solutions for thinning hair & sensitive scalps as well as for thicker, heavier hair.





9 piece display, includes 3 of each 13233



# ORIGINAL DETANGL