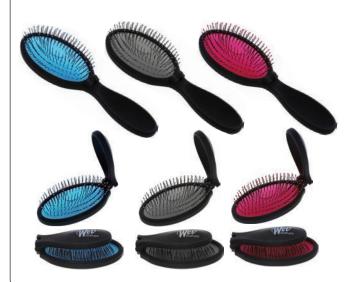

### POP & GO™ DETANGLER

THE CONVENIENT DETANGLING BRUSH YOU CAN TAKE ANYWHERE

• Super convenient for detangling on-the-go • Foldable handle & push release button protect bristles when closed • Exclusive, ultra-soft IntelliFlex® bristles glide through tangles with ease • Minimizes pain, split ends & breakage • Foldable - convenient, easy-to-use foldable handle with push release button • Lets you brush with less force so you can detangle with less damage to your hair

The first full size brush that folds 11657

6 piece stand 12046