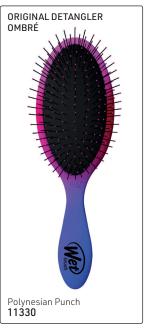

# FLEX DRY® - OMBRÉ

• Flexible brush design contours to the scalp & speeds drying time with its heat-resistant bristles • OmniFlex™ brush head flexes in every direction to contour to scalp • Open vented design allows moisture to be removed from the hair faster, speeding drying time • HeatFlex™ bristles are heat-resistant for blow dry styling