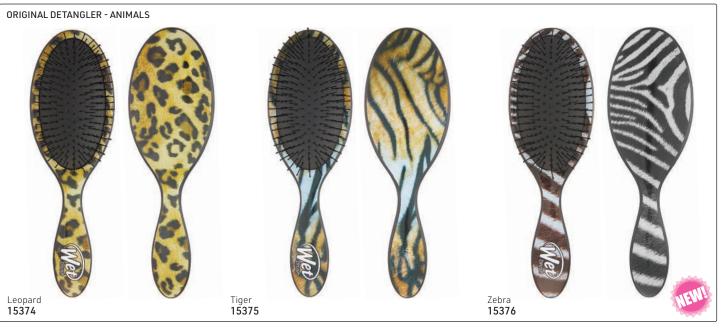

xclusive, ultra-soft IntelliFlex® bristles glide through tangles with ease • EasyGrip™ handle provides comfort & a secure grip even with wet hands • Thicker silhouette with finger rests for enhanced comfort • Minimizes pain, split ends & breakage • Tight lock technology secures handle





SIXTIES-INSPIRED PRINTS MEET TODAY'S MOST ADVANCED DETANGLING BRUSH - LET YOUR HAIR DOWN. IT'S ALL ABOUT PEACE, LOVE & PAISLEYS





















ORIGINAL DETANGLER - DISNEY PRINCESS COLLECTION

# 45% less damage 100% happier hair 55% less effort



The definition of girl power, this collection features your favorite Disney Princesses & captures the essence of each character's personality through a story of colors & patterns unique to their world.







































13660











### WET BRUSH CUSTOM CARE

CATERING TO THE CUSTOMER WITH SPECIFIC NEEDS

The Custom Care line was developed to cater to the needs of women, men & children with specific hair & scalp needs who are seeking custom solutions. These uniquely-designed brushes provide detangling solutions for thinning hair & sensitive scalps as well as for thicker, heavier hair.





9 piece display, includes 3 of each 13233



# ORIGINAL DETANGLER - THE MOROCCAN COLLECTION



#### FLEX DRY® MOROCCAN

- Open vented design allows moisture to be removed faster, speeding up drying time
   HeatFlex™ heat-resistant bristles gently detangle while blow drying
   OmniFlex™ brush head flexes in every direction to contour to scalp

14526



# SHINE ENHANCER™ MOROCCAN

• Natural boar bristles • Ultra-soft IntelliFlex® bri