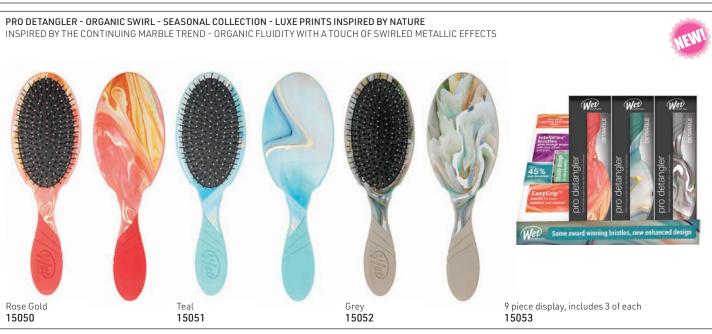

#### FLEX DRY® - ORGANIC SWIRL, UNIQUE SWIRLING PATTERNS

FLEXIBLE BRUSH DESIGN CONTOURS TO THE SCALP & SPEEDS DRYING TIME WITH ITS HEAT-RESISTANT BRISTLES

- HeatFlex™ heat-resistant bristles gently detangle while blow drying Open vented design allows moisture to be removed from the hair faster, speeding drying time
- OmniFlex™ brush head flexes in every direction to contour to scalp Glides through tangles minimizing pain, split ends & breakage

Rose Gold 14936 Teal 14937 Grey **14938**  9 piece display, includes 3 of each **14939** 