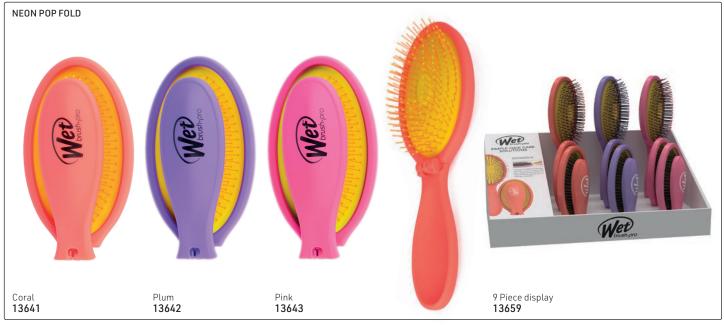

ooth • Works well with dry shampoo to distribute evenly



# WET BRUSH - BEAUTIFUL STARTS HERE - INNOVATIVE • EFFECTIVE • STYLISH • AUTHENTIC • UPBEAT • EASY





THE WARM ASSORTMENT 6 PIECE WARM DISPLAY Includes:

- 2 x punchy pink
- 2 x loving lilac
- 1 x lime green
- 1 x black 11704



# THE COOL ASSORTMENT

6 PIECE COOL DISPLAY

Includes:

- 2 x silver
- 2 x violet
- 1 x blue
- 1 x black
- 11705



Ideal for Retail Choose any combination of WetBrush models to the value of R9,000 to receive the retail stand for free P087





The first full size brush that folds 11657



6 piece stand 12046



# TIME RELEASE DETANGLING SPRAY, KIDS

- Helps detangle up to 3 days
   Keratin helps strengthen hair & prevent split ends

- Fights frizzHydrates for shineSulphate-free
- 236ml

14681

























Tel: (011) 608 4191 Fax: 086 508 2333 Brushes 293



#### MYSTICAL CRYSTALS - LIMITED EDITION

FEEL THE POSITIVE ENERGY WITH PAIN-FREE DETANGLING BRISTLES & PRINTS



• Small size for convenient storage, plus kids love it too • Exclusive, ultra-soft IntelliFlex® bristles glide through tangles with ease • Minimizes pain, split ends & breakage Lets you brush with less force, so you can detangle with less damage to your hair



Romantic Rose Quartz 15896

Soothing Amethyst 15897

Empowering Onyx 15898

9 piece display, includes 3 of each 15899

#### KID'S DETANGLER

COLLECTIBLE PRINTS ADORN THIS KID-FRIENDLY BRUSH, DESIGNED SPECIFICALLY FOR SMALLER HANDS TO DETANGLE WITHOUT TEARS

- $\bullet \ \, \text{Kid-friendly size, plus ergonomic grip that's easy for a child to hold} \ \,