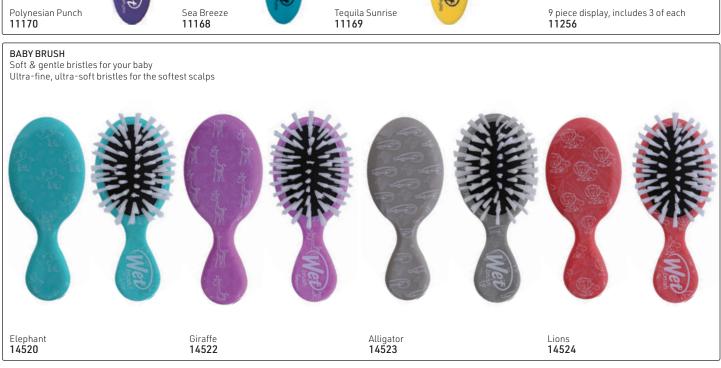

well with dry shampoo to distribute evenly



# WET BRUSH - BEAUTIFUL STARTS HERE - INNOVATIVE • EFFECTIVE • STYLISH • AUTHENTIC • UPBEAT • EASY





THE WARM ASSORTMENT 6 PIECE WARM DISPLAY Includes:

- 2 x punchy pink
- 2 x loving lilac
- 1 x lime green
- 1 x black 11704



# THE COOL ASSORTMENT

6 PIECE COOL DISPLAY

Includes:

- 2 x silver
- 2 x violet
- 1 x blue
- 1 x black
- 11705



Ideal for Retail Choose any combination of WetBrush models to the value of R9,000 to receive the retail stand for free P087





The first full size brush that folds 11657



6 piece stand 12046



# TIME RELEASE DETANGLING SPRAY, KIDS

- Helps detangle up to 3 days
   Keratin helps strengthen hair & prevent split ends

- Fights frizzHydrates for shineSulphate-free
- 236ml

14681

























Tel: (011) 608 4191 Fax: 086 508 2333 Brushes 293



#### MYSTICAL CRYSTALS - LIMITED EDITION

FEEL THE POSITIVE ENERGY WITH PAIN-FREE DETANGLING BRISTLES & PRINTS



• Small size for convenient storage, plus kids love it too • Exclusive, ultra-soft IntelliFlex® bristles glide through tangles with ease • Minimizes pain, split ends & breakage Lets you brush with less force, so you can detangle with less damage to your hair



Romantic Rose Quartz 15896

Soothing Amethyst 15897

Empowering Onyx 15898

9 piece display, includes 3 of each 15899

#### KID'S DETANGLER

COLLECTIBLE PRINTS ADORN THIS KID-FRIENDLY BRUSH, DESIGNED SPECIFICALLY FOR SMALLER HANDS TO DETANGLE WITHOUT TEARS

- $\bullet \ \, \text{Kid-friendly size, plus ergonomic grip that's easy for a child to hold} \ \, \bullet \ \,